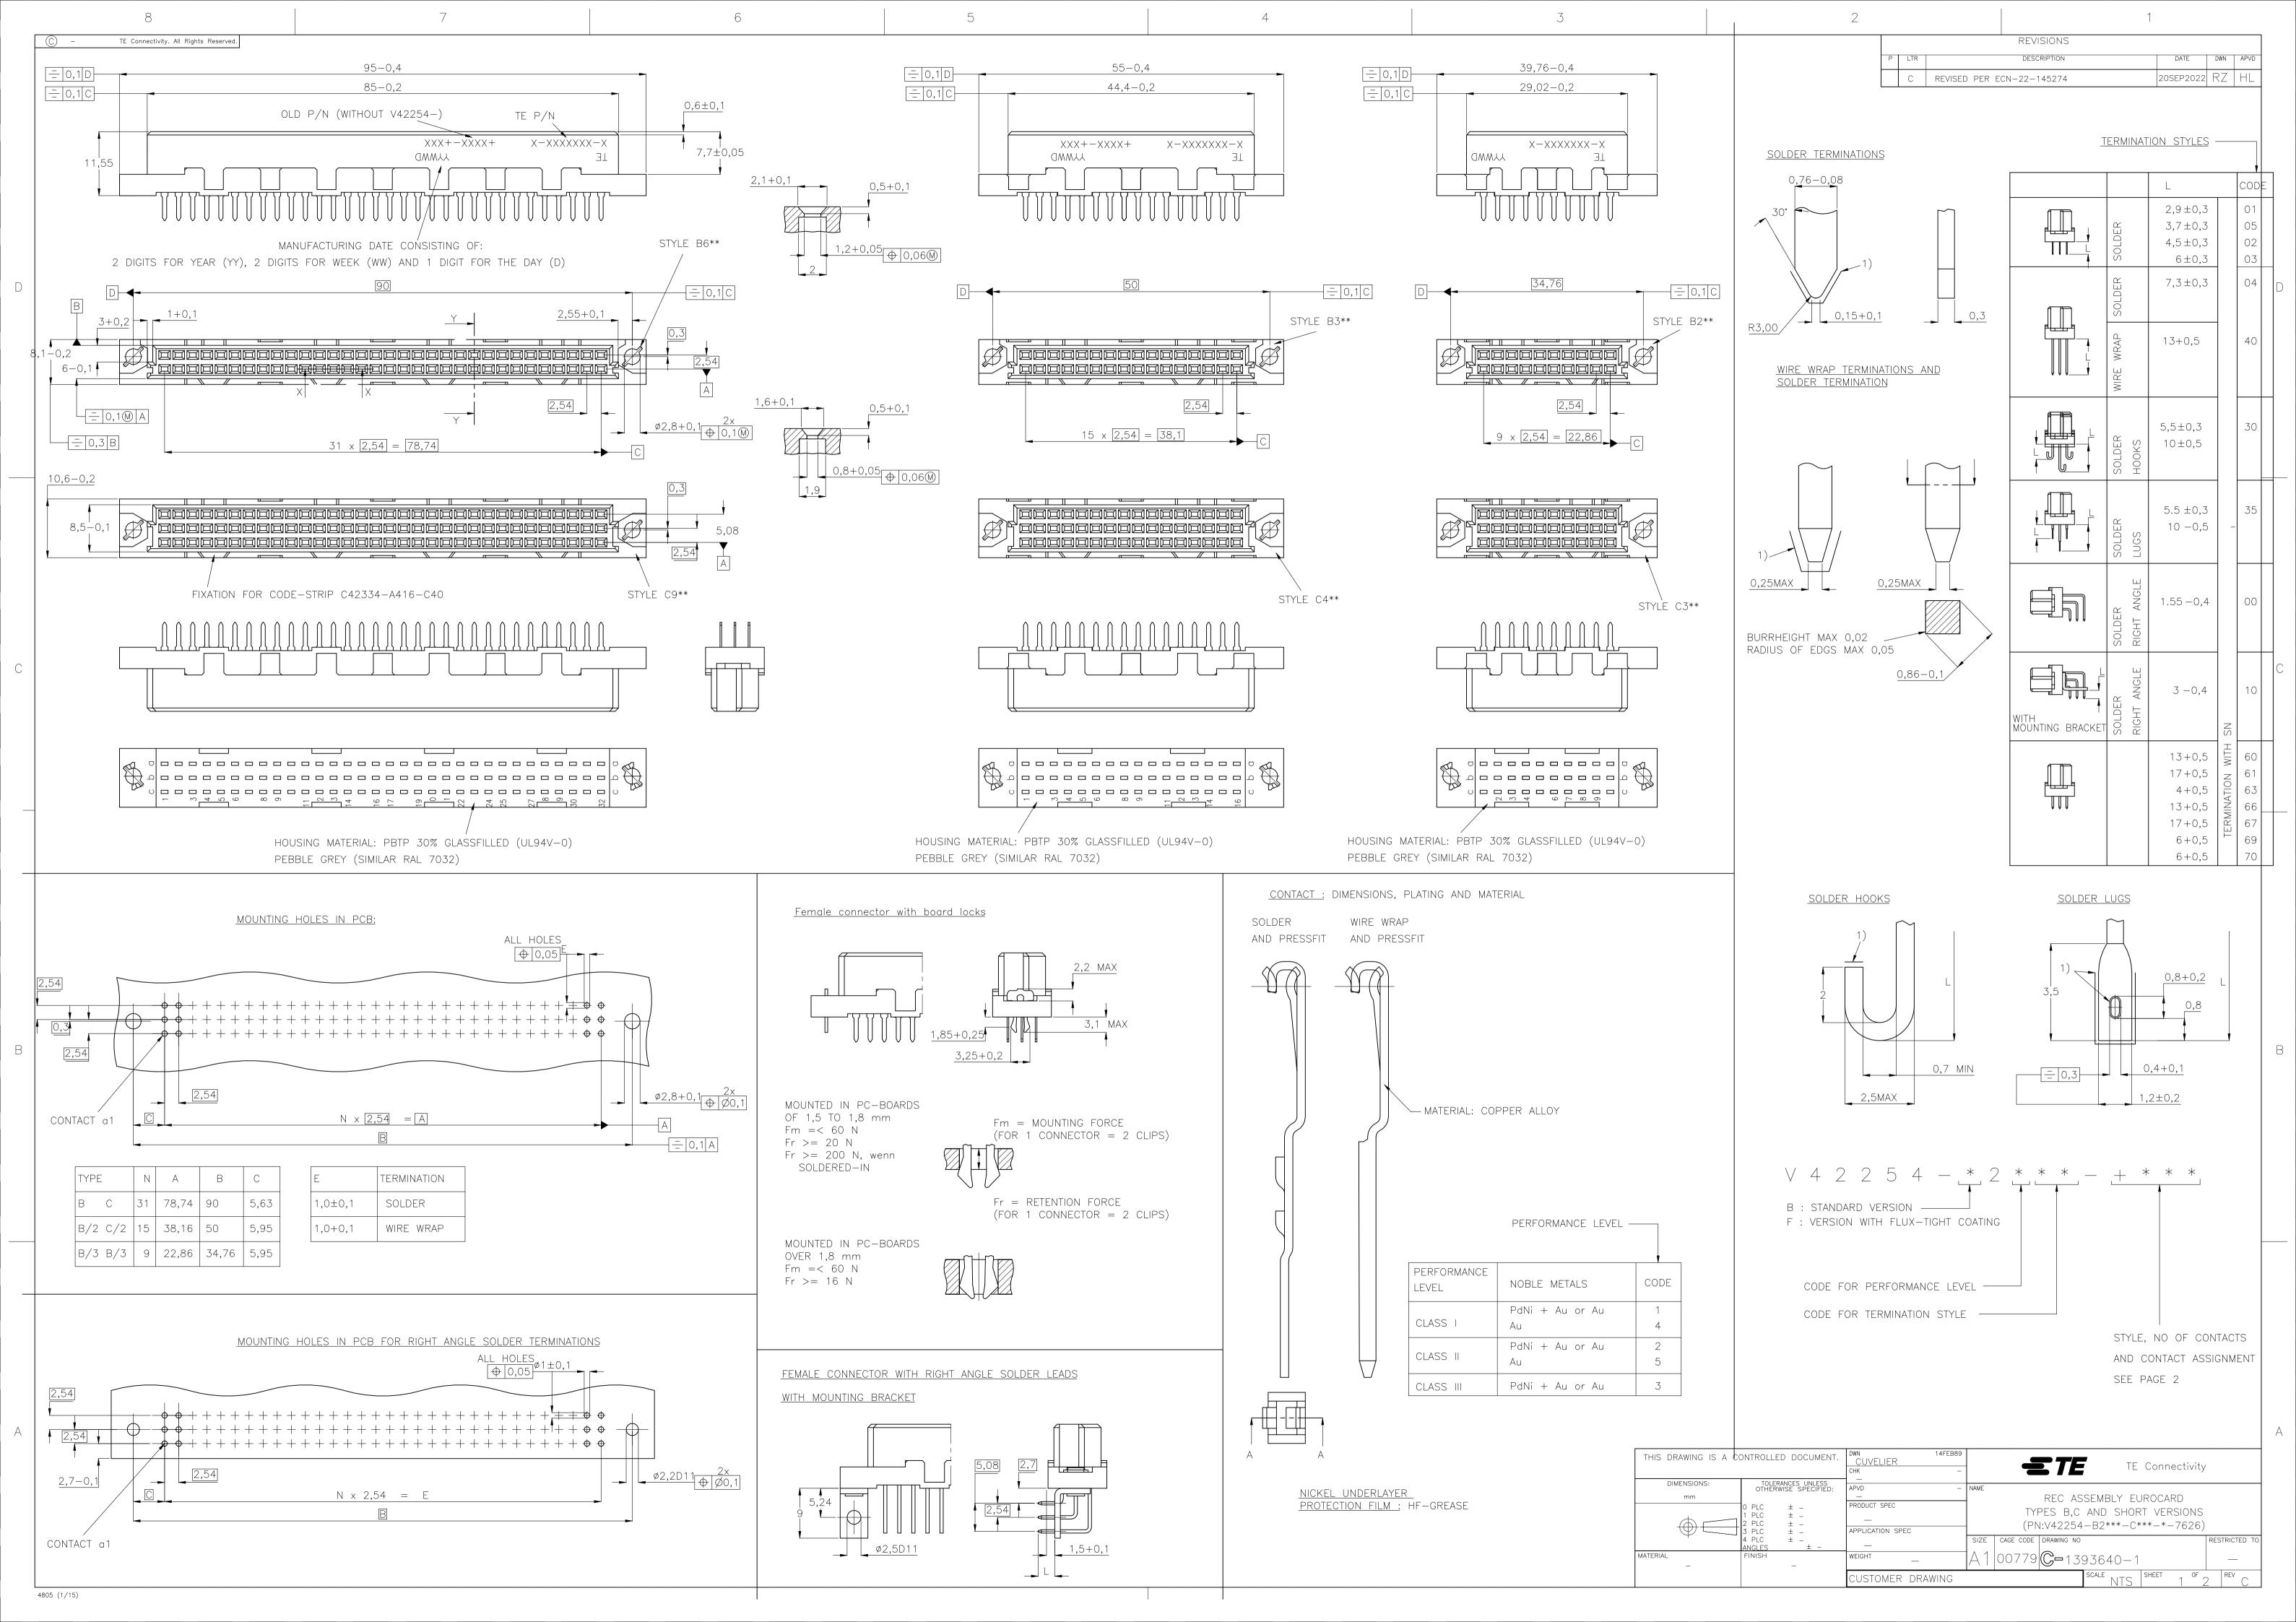

| 8                               |               | 7                                                                                                  | 6                                                          |   | 5         |                                       | 4                                        |                       | 3                                                                                                                                                                                                                                                                                                                                                                                                                                                                                                                                                                                                                                                                                                                                                                                                                                                                                                                                                                                                                                                                                                                                                                                                                                                                                                                                                                                                                                                                                                                                                                                                                                                                                                                                                                                                                                                                                  | 2                                                  |               | 1                                                            |
|---------------------------------|---------------|----------------------------------------------------------------------------------------------------|------------------------------------------------------------|---|-----------|---------------------------------------|------------------------------------------|-----------------------|------------------------------------------------------------------------------------------------------------------------------------------------------------------------------------------------------------------------------------------------------------------------------------------------------------------------------------------------------------------------------------------------------------------------------------------------------------------------------------------------------------------------------------------------------------------------------------------------------------------------------------------------------------------------------------------------------------------------------------------------------------------------------------------------------------------------------------------------------------------------------------------------------------------------------------------------------------------------------------------------------------------------------------------------------------------------------------------------------------------------------------------------------------------------------------------------------------------------------------------------------------------------------------------------------------------------------------------------------------------------------------------------------------------------------------------------------------------------------------------------------------------------------------------------------------------------------------------------------------------------------------------------------------------------------------------------------------------------------------------------------------------------------------------------------------------------------------------------------------------------------------|----------------------------------------------------|---------------|--------------------------------------------------------------|
| C – TE Connectivity. All Righ   | hts Reserved. |                                                                                                    |                                                            |   |           |                                       |                                          |                       |                                                                                                                                                                                                                                                                                                                                                                                                                                                                                                                                                                                                                                                                                                                                                                                                                                                                                                                                                                                                                                                                                                                                                                                                                                                                                                                                                                                                                                                                                                                                                                                                                                                                                                                                                                                                                                                                                    |                                                    | LTR DESCRIP   |                                                              |
|                                 |               |                                                                                                    |                                                            |   |           |                                       |                                          |                       |                                                                                                                                                                                                                                                                                                                                                                                                                                                                                                                                                                                                                                                                                                                                                                                                                                                                                                                                                                                                                                                                                                                                                                                                                                                                                                                                                                                                                                                                                                                                                                                                                                                                                                                                                                                                                                                                                    |                                                    | – SEE SHEET 1 |                                                              |
|                                 |               |                                                                                                    |                                                            |   |           |                                       |                                          |                       |                                                                                                                                                                                                                                                                                                                                                                                                                                                                                                                                                                                                                                                                                                                                                                                                                                                                                                                                                                                                                                                                                                                                                                                                                                                                                                                                                                                                                                                                                                                                                                                                                                                                                                                                                                                                                                                                                    |                                                    |               |                                                              |
|                                 |               |                                                                                                    |                                                            |   |           |                                       |                                          |                       |                                                                                                                                                                                                                                                                                                                                                                                                                                                                                                                                                                                                                                                                                                                                                                                                                                                                                                                                                                                                                                                                                                                                                                                                                                                                                                                                                                                                                                                                                                                                                                                                                                                                                                                                                                                                                                                                                    |                                                    |               |                                                              |
|                                 |               |                                                                                                    |                                                            |   |           |                                       |                                          |                       |                                                                                                                                                                                                                                                                                                                                                                                                                                                                                                                                                                                                                                                                                                                                                                                                                                                                                                                                                                                                                                                                                                                                                                                                                                                                                                                                                                                                                                                                                                                                                                                                                                                                                                                                                                                                                                                                                    |                                                    |               |                                                              |
|                                 |               |                                                                                                    |                                                            |   |           |                                       |                                          |                       | 5                                                                                                                                                                                                                                                                                                                                                                                                                                                                                                                                                                                                                                                                                                                                                                                                                                                                                                                                                                                                                                                                                                                                                                                                                                                                                                                                                                                                                                                                                                                                                                                                                                                                                                                                                                                                                                                                                  |                                                    |               |                                                              |
|                                 |               |                                                                                                    |                                                            |   |           |                                       |                                          |                       | Les Contraction of the second se | 5                                                  | /             |                                                              |
|                                 |               |                                                                                                    |                                                            |   |           |                                       |                                          |                       | NOT NOT NOT                                                                                                                                                                                                                                                                                                                                                                                                                                                                                                                                                                                                                                                                                                                                                                                                                                                                                                                                                                                                                                                                                                                                                                                                                                                                                                                                                                                                                                                                                                                                                                                                                                                                                                                                                                                                                                                                        | ROM                                                |               |                                                              |
|                                 |               |                                                                                                    |                                                            |   |           |                                       |                                          | No.                   | MILLE CONTRACTOR                                                                                                                                                                                                                                                                                                                                                                                                                                                                                                                                                                                                                                                                                                                                                                                                                                                                                                                                                                                                                                                                                                                                                                                                                                                                                                                                                                                                                                                                                                                                                                                                                                                                                                                                                                                                                                                                   |                                                    | OPH .         | C44                                                          |
|                                 |               |                                                                                                    |                                                            |   |           |                                       | 2 2 St                                   | / <u>t</u> u          | 15 5/ E                                                                                                                                                                                                                                                                                                                                                                                                                                                                                                                                                                                                                                                                                                                                                                                                                                                                                                                                                                                                                                                                                                                                                                                                                                                                                                                                                                                                                                                                                                                                                                                                                                                                                                                                                                                                                                                                            | , , , , , , , , , , , , , , , , , , ,              |               |                                                              |
|                                 | /             |                                                                                                    | /                                                          |   |           |                                       | V42254-B2202-C300                        |                       | C30 4,5mm STRAIGHT SOLDER LEADS                                                                                                                                                                                                                                                                                                                                                                                                                                                                                                                                                                                                                                                                                                                                                                                                                                                                                                                                                                                                                                                                                                                                                                                                                                                                                                                                                                                                                                                                                                                                                                                                                                                                                                                                                                                                                                                    | EVERY ROW, EVERY PITCH                             |               | NO                                                           |
|                                 |               | 2 2                                                                                                |                                                            |   | L'H       |                                       | V42254-B2202-C303<br>V42254-B2202-C310   |                       | C30 4,5mm STRAIGHT SOLDER LEADS<br>C30 4,5mm STRAIGHT SOLDER LEADS                                                                                                                                                                                                                                                                                                                                                                                                                                                                                                                                                                                                                                                                                                                                                                                                                                                                                                                                                                                                                                                                                                                                                                                                                                                                                                                                                                                                                                                                                                                                                                                                                                                                                                                                                                                                                 | ROW A+C , EVERY PITCH<br>EVERY ROW , EVERY PITCH   |               | NO OBSOLETE                                                  |
|                                 |               | NABEL S                                                                                            | / s                                                        |   |           | 5                                     | V42254-B2202-C410                        | 2-1393641-3           | C48 4,5mm STRAIGHT SOLDER LEADS                                                                                                                                                                                                                                                                                                                                                                                                                                                                                                                                                                                                                                                                                                                                                                                                                                                                                                                                                                                                                                                                                                                                                                                                                                                                                                                                                                                                                                                                                                                                                                                                                                                                                                                                                                                                                                                    | EVERY ROW , EVERY PITCH                            |               | YES SUPERSEDED BY 2-1393641-5                                |
|                                 |               | No N                                                           | Ron                                                        | / | MEM       | -50<br>-00                            | V42254-B2202-C413<br>V42254-B2202-C480   |                       | C48 4,5mm STRAIGHT SOLDER LEADS<br>C48 4,5mm STRAIGHT SOLDER LEADS                                                                                                                                                                                                                                                                                                                                                                                                                                                                                                                                                                                                                                                                                                                                                                                                                                                                                                                                                                                                                                                                                                                                                                                                                                                                                                                                                                                                                                                                                                                                                                                                                                                                                                                                                                                                                 | ROW A+C , EVERY PITCH<br>EVERY ROW , EVERY PITCH   | 2             | YES SUPERSEDED BY 2-1393641-6                                |
|                                 | 2ª            | LE SOL                                                                                             |                                                            |   | 40,       |                                       | V42254-B2202-C483                        | 2-1393641-6           | C48 4,5mm STRAIGHT SOLDER LEADS                                                                                                                                                                                                                                                                                                                                                                                                                                                                                                                                                                                                                                                                                                                                                                                                                                                                                                                                                                                                                                                                                                                                                                                                                                                                                                                                                                                                                                                                                                                                                                                                                                                                                                                                                                                                                                                    | ROW A+C , EVERY PITCH                              |               | NO                                                           |
|                                 | <u>k</u> /    | 1554                                                                                               |                                                            |   |           |                                       | V42254-B2202-C910<br>V42254-B2202-C913   |                       | C96 4,5mm STRAIGHT SOLDER LEADS<br>C96 4,5mm STRAIGHT SOLDER LEADS                                                                                                                                                                                                                                                                                                                                                                                                                                                                                                                                                                                                                                                                                                                                                                                                                                                                                                                                                                                                                                                                                                                                                                                                                                                                                                                                                                                                                                                                                                                                                                                                                                                                                                                                                                                                                 | EVERY ROW , EVERY PITCH<br>ROW A+C , EVERY PITCH   |               | YES<br>YES SUPERSEDED BY 3-1393641-5                         |
|                                 |               | C96 RIGHT-ANGLE SOLDER LEADS                                                                       | EVERY ROW, EVERY PITCH                                     | 1 | NO        | OBSOLETE                              | V42254-B2202-C918                        | 3-1393641-0           | C96 4,5mm STRAIGHT SOLDER LEADS                                                                                                                                                                                                                                                                                                                                                                                                                                                                                                                                                                                                                                                                                                                                                                                                                                                                                                                                                                                                                                                                                                                                                                                                                                                                                                                                                                                                                                                                                                                                                                                                                                                                                                                                                                                                                                                    | ROW A+C , EVERY EVEN PI                            | TCH 2         | YES OBSOLETE                                                 |
|                                 |               | B642,9mmSTRAIGHTSOLDERLEADSB642,9mmSTRAIGHTSOLDERLEADS                                             | EVERY ROW , EVERY PITCH<br>EVERY ROW , EVERY EVEN PITCH    | 1 | NO<br>NO  | SUPERSEDED BY 7-1393640-8<br>OBSOLETE |                                          |                       | C96 4,5mm STRAIGHT SOLDER LEADS<br>C96 4,5mm STRAIGHT SOLDER LEADS                                                                                                                                                                                                                                                                                                                                                                                                                                                                                                                                                                                                                                                                                                                                                                                                                                                                                                                                                                                                                                                                                                                                                                                                                                                                                                                                                                                                                                                                                                                                                                                                                                                                                                                                                                                                                 | EVERY ROW , EVERY PITCH<br>EVERY ROW , EVERY PITCH |               | NO OBSOLETE 3)                                               |
| V42254-B2101-C300               | 1393640-6     | C30 2,9mm STRAIGHT SOLDER LEADS                                                                    | EVERY ROW, EVERY PITCH                                     | 1 | NO        | UDSULLIE                              | V42254-B2202-C960N                       | 3-1393641-3           | C96 4,5mm STRAIGHT SOLDER LEADS                                                                                                                                                                                                                                                                                                                                                                                                                                                                                                                                                                                                                                                                                                                                                                                                                                                                                                                                                                                                                                                                                                                                                                                                                                                                                                                                                                                                                                                                                                                                                                                                                                                                                                                                                                                                                                                    | EVERY ROW, EVERY PITCH                             | 2             | NO SUPERSEDED BY 3-1393641-11)                               |
|                                 |               | C482,9mmSTRAIGHTSOLDERLEADSC482,9mmSTRAIGHTSOLDERLEADS                                             | EVERY ROW , EVERY PITCH<br>ROW A+C , EVERY PITCH           | 1 | NO<br>NO  | OBSOLETE                              |                                          |                       | C96 4,5mm STRAIGHT SOLDER LEADS<br>C96 4,5mm STRAIGHT SOLDER LEADS                                                                                                                                                                                                                                                                                                                                                                                                                                                                                                                                                                                                                                                                                                                                                                                                                                                                                                                                                                                                                                                                                                                                                                                                                                                                                                                                                                                                                                                                                                                                                                                                                                                                                                                                                                                                                 | ROW A+C , EVERY PITCH<br>ROW A+C , EVERY PITCH     |               | NO OBSOLETE 3)                                               |
| V42254-B2101-C910 3-            | -1392009-9    | C96 2.9mm STRAIGHT SOLDER LEADS                                                                    | EVERY ROW, EVERY PITCH                                     | 1 | YES       |                                       | V42254-B2202-C963N                       | 3-1393641-7           | C96 4,5mm STRAIGHT SOLDER LEADS                                                                                                                                                                                                                                                                                                                                                                                                                                                                                                                                                                                                                                                                                                                                                                                                                                                                                                                                                                                                                                                                                                                                                                                                                                                                                                                                                                                                                                                                                                                                                                                                                                                                                                                                                                                                                                                    | ROW A+C , EVERY PITCH                              | 2             | NO 1)                                                        |
|                                 |               | C962,9mmSTRAIGHTSOLDERLEADSC962,9mmSTRAIGHTSOLDERLEADS                                             | EVERY ROW , EVERY PITCH<br>ROW A+C , EVERY PITCH           | 1 | NO<br>NO  | SUPERSEDED BY 3-1392009-9             | V42254-B2202-C965<br>V42254-B2202-C968   |                       | C96 4,5mm STRAIGHT SOLDER LEADS<br>C96 4,5mm STRAIGHT SOLDER LEADS                                                                                                                                                                                                                                                                                                                                                                                                                                                                                                                                                                                                                                                                                                                                                                                                                                                                                                                                                                                                                                                                                                                                                                                                                                                                                                                                                                                                                                                                                                                                                                                                                                                                                                                                                                                                                 | EVERY ROW , EVERY EVEN<br>ROW A+C , EVERY EVEN PI  |               | NO<br>NO OBSOLETE                                            |
|                                 |               | C96 2,9mm STRAIGHT SOLDER LEADS                                                                    | ROW A+C , EVERY EVEN PITCH                                 | 1 | NO        | OBSOLETE                              | V42254-B2202-C968N                       |                       | C96 4,5mm STRAIGHT SOLDER LEADS                                                                                                                                                                                                                                                                                                                                                                                                                                                                                                                                                                                                                                                                                                                                                                                                                                                                                                                                                                                                                                                                                                                                                                                                                                                                                                                                                                                                                                                                                                                                                                                                                                                                                                                                                                                                                                                    | ROW A+C , EVERY EVEN PI                            | TCH 2         | NO 1)                                                        |
|                                 |               | B204,5mmSTRAIGHTSOLDERLEADSB324,5mmSTRAIGHTSOLDERLEADS                                             | EVERY ROW , EVERY PITCH<br>EVERY ROW , EVERY PITCH         | 1 | NO<br>NO  | SUPERSEDED BY 1-1393641-1             | V42254-B2204-B640<br>V42254-B2204-C960   |                       | B64 7,3mm STRAIGHT SOLDER LEADS<br>C96 7,3mm STRAIGHT SOLDER LEADS                                                                                                                                                                                                                                                                                                                                                                                                                                                                                                                                                                                                                                                                                                                                                                                                                                                                                                                                                                                                                                                                                                                                                                                                                                                                                                                                                                                                                                                                                                                                                                                                                                                                                                                                                                                                                 | EVERY ROW , EVERY PITCH<br>EVERY ROW , EVERY PITCH |               | NO SUPERSEDED BY 3-1393640-5                                 |
| V42254-B2102-B640 1-            |               | B64 4,5mm STRAIGHT SOLDER LEADS                                                                    | EVERY ROW, EVERY PITCH                                     | 1 | NO        | SUPERSEDED BY 1-1393641-4             | V42254-B2204-C963                        | 6-1393641-9           | C96 7,3mm STRAIGHT SOLDER LEADS                                                                                                                                                                                                                                                                                                                                                                                                                                                                                                                                                                                                                                                                                                                                                                                                                                                                                                                                                                                                                                                                                                                                                                                                                                                                                                                                                                                                                                                                                                                                                                                                                                                                                                                                                                                                                                                    | ROW A+C , EVERY PITCH                              | 2             | NO OBSOLETE                                                  |
|                                 |               | B644,5mmSTRAIGHTSOLDERLEADSC304,5mmSTRAIGHTSOLDERLEADS                                             | ROW A , EVERY PITCH<br>ROW A+C , EVERY PITCH               | 1 | NO<br>NO  | OBSOLETE                              | V42254-B2205-C960<br>V42254-B2210-B320   |                       | C96 3.7mm STRAIGHT SOLDER LEADS<br>B32 RIGHT—ANGLE SOLDER LEADS WITH MOUNTING BRACK                                                                                                                                                                                                                                                                                                                                                                                                                                                                                                                                                                                                                                                                                                                                                                                                                                                                                                                                                                                                                                                                                                                                                                                                                                                                                                                                                                                                                                                                                                                                                                                                                                                                                                                                                                                                | EVERY ROW , EVERY PITCH                            |               | NO SUPERSEDED BY 3-1393641-1<br>NO SUPERSEDED BY 5148103-1   |
| V42254-B2102-C480 2-            | -1393640-1    | C48 4,5mm STRAIGHT SOLDER LEADS                                                                    | EVERY ROW, EVERY PITCH                                     | 1 | NO        | SUPERSEDED BY 2-1393641-5             | V42254-B2210-B640                        | 7-1393641-3           | B64 RIGHT-ANGLE SOLDER LEADS WITH MOUNTING BRACK                                                                                                                                                                                                                                                                                                                                                                                                                                                                                                                                                                                                                                                                                                                                                                                                                                                                                                                                                                                                                                                                                                                                                                                                                                                                                                                                                                                                                                                                                                                                                                                                                                                                                                                                                                                                                                   | ET EVERY ROW, EVERY PITCH                          | 2             | NO                                                           |
|                                 |               | C964,5mmSTRAIGHTSOLDERLEADSC964,5mmSTRAIGHTSOLDERLEADS                                             | EVERY ROW , EVERY PITCH<br>EVERY ROW , EVERY PITCH         | 1 | YES NO    | SUPERSEDED BY 2-1393640-4             | V42254-B2210-C480<br>V42254-B2210-C483   |                       | C48 RIGHT-ANGLE SOLDER LEADS WITH MOUNTING BRACK<br>C48 RIGHT-ANGLE SOLDER LEADS WITH MOUNTING BRACK                                                                                                                                                                                                                                                                                                                                                                                                                                                                                                                                                                                                                                                                                                                                                                                                                                                                                                                                                                                                                                                                                                                                                                                                                                                                                                                                                                                                                                                                                                                                                                                                                                                                                                                                                                               | ,                                                  |               | NO                                                           |
| V42254-B2102-C963 2-            | -1393640-5    | C96 4,5mm STRAIGHT SOLDER LEADS                                                                    | ROW A+C , EVERY PITCH                                      | 1 | NO        |                                       | V42254-B2210-C960                        | 7-1393641-7           | C96 RIGHT-ANGLE SOLDER LEADS WITH MOUNTING BRACK                                                                                                                                                                                                                                                                                                                                                                                                                                                                                                                                                                                                                                                                                                                                                                                                                                                                                                                                                                                                                                                                                                                                                                                                                                                                                                                                                                                                                                                                                                                                                                                                                                                                                                                                                                                                                                   | ET EVERY ROW , EVERY PITCH                         | 2             | NO                                                           |
|                                 |               | C964,5mmSTRAIGHTSOLDERLEADSB646,3mmSTRAIGHTSOLDERLEADS                                             | ROW A+C , EVERY EVEN PITCH<br>EVERY ROW , EVERY PITCH      | 1 | NO<br>NO  | OBSOLETE                              | V42254-B2210-C963<br>V42254-B2210-C968   |                       | C96 RIGHT-ANGLE SOLDER LEADS WITH MOUNTING BRACK<br>C96 RIGHT-ANGLE SOLDER LEADS WITH MOUNTING BRACK                                                                                                                                                                                                                                                                                                                                                                                                                                                                                                                                                                                                                                                                                                                                                                                                                                                                                                                                                                                                                                                                                                                                                                                                                                                                                                                                                                                                                                                                                                                                                                                                                                                                                                                                                                               | ,                                                  |               | NO                                                           |
| V42254-B2103-C960 3-            | -1393640-4    | C96 6,3mm STRAIGHT SOLDER LEADS                                                                    | EVERY ROW, EVERY PITCH                                     | 1 | NO        |                                       | V42254-B2230-C960                        | 8-1393641-5           | C96 5,5 10mm SOLDER HOOKS                                                                                                                                                                                                                                                                                                                                                                                                                                                                                                                                                                                                                                                                                                                                                                                                                                                                                                                                                                                                                                                                                                                                                                                                                                                                                                                                                                                                                                                                                                                                                                                                                                                                                                                                                                                                                                                          | EVERY ROW , EVERY PITCH                            | 2             | NO OBSOLETE                                                  |
|                                 |               | C967,3mmSTRAIGHTSOLDERLEADSB64RIGHT-ANGLESOLDERLEADSWITHMOUNTINGBRACKET                            | EVERY ROW , EVERY PITCH<br>EVERY ROW , EVERY PITCH         | 1 | NO<br>NO  | SUPERSEDED BY 7-1393641-3             | V42254-B2230-C963<br>V42254-B2235-B640   |                       | C96 5,5 10mm SOLDER HOOKS<br>B64 5,5 10mm SOLDER LUGS                                                                                                                                                                                                                                                                                                                                                                                                                                                                                                                                                                                                                                                                                                                                                                                                                                                                                                                                                                                                                                                                                                                                                                                                                                                                                                                                                                                                                                                                                                                                                                                                                                                                                                                                                                                                                              | ROW A+C , EVERY PITCH<br>EVERY ROW , EVERY PITCH   |               | NO                                                           |
| V42254-B2110-C960 3-            | -1393640-8    | C96 RIGHT-ANGLE SOLDER LEADS WITH MOUNTING BRACKET                                                 | EVERY ROW, EVERY PITCH                                     | 1 | NO        | OBSOLETE                              | V42254-B2235-C480                        | 9-1393641-0           | C48 5,5 10mm SOLDER LUGS                                                                                                                                                                                                                                                                                                                                                                                                                                                                                                                                                                                                                                                                                                                                                                                                                                                                                                                                                                                                                                                                                                                                                                                                                                                                                                                                                                                                                                                                                                                                                                                                                                                                                                                                                                                                                                                           | EVERY ROW, EVERY PITCH                             | 2             | NO                                                           |
|                                 |               | C96RIGHT-ANGLE SOLDER LEADS WITH MOUNTING BRACKETC96RIGHT-ANGLE SOLDER LEADS WITH MOUNTING BRACKET | EVERY ROW , EVERY PITCH<br>ROW A+C , EVERY PITCH           | 1 | NO<br>NO  | 1)<br>                                | V42254-B2235-C483<br>V42254-B2235-C488   |                       | C48 5,5 10mm SOLDER LUGS<br>C48 5,5 10mm SOLDER LUGS                                                                                                                                                                                                                                                                                                                                                                                                                                                                                                                                                                                                                                                                                                                                                                                                                                                                                                                                                                                                                                                                                                                                                                                                                                                                                                                                                                                                                                                                                                                                                                                                                                                                                                                                                                                                                               | ROW A+C , EVERY PITCH<br>ROW A+C , EVERY EVEN P    |               | NO                                                           |
| V42254-B2130-B641 4-            | -1393640-6    | B64 5,5 10mm SOLDER HOOKS                                                                          | ROW A , EVERY PITCH                                        | 1 | NO        |                                       | V42254-B2235-C960                        | 9-1393641-3           | C96 5,5 10mm SOLDER LUGS                                                                                                                                                                                                                                                                                                                                                                                                                                                                                                                                                                                                                                                                                                                                                                                                                                                                                                                                                                                                                                                                                                                                                                                                                                                                                                                                                                                                                                                                                                                                                                                                                                                                                                                                                                                                                                                           | EVERY ROW , EVERY PITCH                            | 2             | NO SUPERSEDED BY 5-1393640-0                                 |
|                                 |               | B645,510mmSOLDERLUGSB645,510mmSOLDERLUGS                                                           | EVERY ROW, EVERY PITCH<br>ROW A, EVERY PITCH               | 1 | NO<br>NO  | OBSOLETE                              | V42254-B2235-C963<br>V42254-B2235-C965   |                       | C96 5,5 10mm SOLDER LUGS<br>C96 5,5 10mm SOLDER LUGS                                                                                                                                                                                                                                                                                                                                                                                                                                                                                                                                                                                                                                                                                                                                                                                                                                                                                                                                                                                                                                                                                                                                                                                                                                                                                                                                                                                                                                                                                                                                                                                                                                                                                                                                                                                                                               | ROW A+C , EVERY PITCH<br>EVERY ROW , EVERY EVEN    |               | NO OBSOLETE                                                  |
| V42254-B2135-C960 5-            | -1393640-0    | C96 5,5 10mm SOLDER LUGS                                                                           | EVERY ROW , EVERY PITCH                                    | 1 | NO        |                                       | V42254-B2235-C968                        | 9-1393641-6           | C96 5,5 10mm SOLDER LUGS                                                                                                                                                                                                                                                                                                                                                                                                                                                                                                                                                                                                                                                                                                                                                                                                                                                                                                                                                                                                                                                                                                                                                                                                                                                                                                                                                                                                                                                                                                                                                                                                                                                                                                                                                                                                                                                           | ROW A+C , EVERY EVEN P                             | ITCH 2        | NO SUPERSEDED BY 5-1393640-0                                 |
|                                 |               | C96 5,5 10mm SOLDER LUGS<br>B64 13mm STRAIGHT WIRE–WRAP PINS                                       | ROW A+C , EVERY PITCH<br>EVERY ROW , EVERY PITCH           | 1 | NO<br>NO  | SUPERSEDED BY 9-1393641-4             | V42254-B2240-B200<br>V42254-B2240-B320   |                       | 320 13mm STRAIGHT WIRE-WRAP PINS<br>332 13mm STRAIGHT WIRE-WRAP PINS                                                                                                                                                                                                                                                                                                                                                                                                                                                                                                                                                                                                                                                                                                                                                                                                                                                                                                                                                                                                                                                                                                                                                                                                                                                                                                                                                                                                                                                                                                                                                                                                                                                                                                                                                                                                               | EVERY ROW , EVERY PITCH<br>EVERY ROW , EVERY PITCH |               | NO                                                           |
| V42254-B2140-C960 6-            |               | C96 13mm STRAIGHT WIRE-WRAP PINS                                                                   | EVERY ROW, EVERY PITCH                                     | 1 | NO        | OBSOLETE                              | V42254-B2240-B640                        | 1393642-3 E           | 364 13mm STRAIGHT WIRE-WRAP PINS                                                                                                                                                                                                                                                                                                                                                                                                                                                                                                                                                                                                                                                                                                                                                                                                                                                                                                                                                                                                                                                                                                                                                                                                                                                                                                                                                                                                                                                                                                                                                                                                                                                                                                                                                                                                                                                   | EVERY ROW , EVERY PITCH                            | 2             | NO OBSOLETE                                                  |
|                                 |               | C9613mmSTRAIGHTWIRE-WRAPPINSC96RIGHT-ANGLESOLDERLEADS                                              | ROW A+C , EVERY PITCH<br>EVERY ROW , EVERY PITCH           | 2 | NO<br>NO  | SUPERSEDED BY 1393640-1               | V42254-B2240-B640N<br>V42254-B2240-C300  |                       | 364 13mm STRAIGHT WIRE-WRAP PINS<br>C30 13mm STRAIGHT WIRE-WRAP PINS                                                                                                                                                                                                                                                                                                                                                                                                                                                                                                                                                                                                                                                                                                                                                                                                                                                                                                                                                                                                                                                                                                                                                                                                                                                                                                                                                                                                                                                                                                                                                                                                                                                                                                                                                                                                               | EVERY ROW , EVERY PITCH<br>EVERY ROW , EVERY PITCH |               | NO 1)                                                        |
| V42254-B2200-C963 7-            |               | C96 RIGHT-ANGLE SOLDER LEADS                                                                       | ROW A+C , EVERY PITCH                                      | 2 |           | OBSOLETE                              | V42254-B2240-C303                        | 1393642-8 (           | C30 13mm STRAIGHT WIRE-WRAP PINS                                                                                                                                                                                                                                                                                                                                                                                                                                                                                                                                                                                                                                                                                                                                                                                                                                                                                                                                                                                                                                                                                                                                                                                                                                                                                                                                                                                                                                                                                                                                                                                                                                                                                                                                                                                                                                                   | ROW A+C , EVERY PITCH                              | 2             | NO                                                           |
|                                 |               | B202,9mmSTRAIGHTSOLDERLEADSB322,9mmSTRAIGHTSOLDERLEADS                                             | EVERY ROW , EVERY PITCH<br>EVERY ROW , EVERY PITCH         | 2 | NO<br>YES | SUPERSEDED BY 5536460-5               | V42254-B2240-C480<br>V42254-B2240-C483   |                       | C4813mmSTRAIGHTWIRE-WRAPPINSC4813mmSTRAIGHTWIRE-WRAPPINS                                                                                                                                                                                                                                                                                                                                                                                                                                                                                                                                                                                                                                                                                                                                                                                                                                                                                                                                                                                                                                                                                                                                                                                                                                                                                                                                                                                                                                                                                                                                                                                                                                                                                                                                                                                                                           | EVERY ROW , EVERY PITCH<br>ROW A+C , EVERY PITCH   |               | NO NO                                                        |
| V42254-B2201-B320 7-            |               | B32 2,9mm STRAIGHT SOLDER LEADS                                                                    | EVERY ROW, EVERY PITCH                                     | 2 | NO        |                                       | V42254-B2240-C960                        |                       | C96 13mm STRAIGHT WIRE-WRAP PINS                                                                                                                                                                                                                                                                                                                                                                                                                                                                                                                                                                                                                                                                                                                                                                                                                                                                                                                                                                                                                                                                                                                                                                                                                                                                                                                                                                                                                                                                                                                                                                                                                                                                                                                                                                                                                                                   | EVERY ROW , EVERY PITCH                            |               | NO                                                           |
|                                 |               | B322,9mmSTRAIGHTSOLDERLEADSB642,9mmSTRAIGHTSOLDERLEADS                                             | EVERY ROW , EVERY EVEN PITCH<br>EVERY ROW , EVERY PITCH    | 2 | NO<br>NO  | OBSOLETE                              | V42254-B2240-C960B<br>V42254-B2240-C960N |                       | C96 13mm STRAIGHT WIRE-WRAP PINS<br>C96 13mm STRAIGHT WIRE-WRAP PINS                                                                                                                                                                                                                                                                                                                                                                                                                                                                                                                                                                                                                                                                                                                                                                                                                                                                                                                                                                                                                                                                                                                                                                                                                                                                                                                                                                                                                                                                                                                                                                                                                                                                                                                                                                                                               | EVERY ROW , EVERY PITCH<br>EVERY ROW , EVERY PITCH |               | NO OBSOLETE 3)                                               |
|                                 |               | B64 2,9mm STRAIGHT SOLDER LEADS                                                                    | ROW A , EVERY PITCH                                        | 2 | NO        | OBSOLETE                              | V42254-B2240-C961B                       |                       | C96 13mm STRAIGHT WIRE-WRAP PINS                                                                                                                                                                                                                                                                                                                                                                                                                                                                                                                                                                                                                                                                                                                                                                                                                                                                                                                                                                                                                                                                                                                                                                                                                                                                                                                                                                                                                                                                                                                                                                                                                                                                                                                                                                                                                                                   | ROW A , EVERY PITCH                                |               | NO 3)                                                        |
|                                 |               | C302,9mmSTRAIGHTSOLDERLEADSC302,9mmSTRAIGHTSOLDERLEADS                                             | EVERY ROW , EVERY PITCH<br>ROW A+C , EVERY PITCH           | 2 | NO<br>YES | OBSOLLIE                              | V42254-B2240-C962<br>V42254-B2240-C963   |                       | C96 13mm STRAIGHT WIRE-WRAP PINS<br>C96 13mm STRAIGHT WIRE-WRAP PINS                                                                                                                                                                                                                                                                                                                                                                                                                                                                                                                                                                                                                                                                                                                                                                                                                                                                                                                                                                                                                                                                                                                                                                                                                                                                                                                                                                                                                                                                                                                                                                                                                                                                                                                                                                                                               | ROW A+B , EVERY PITCH<br>ROW A+C , EVERY PITCH     |               | NO                                                           |
|                                 |               | C48 2,9mm STRAIGHT SOLDER LEADS                                                                    | EVERY ROW, EVERY PITCH                                     | 2 | YES       |                                       | V42254-B2240-C963N                       |                       | C96 13mm STRAIGHT WIRE-WRAP PINS                                                                                                                                                                                                                                                                                                                                                                                                                                                                                                                                                                                                                                                                                                                                                                                                                                                                                                                                                                                                                                                                                                                                                                                                                                                                                                                                                                                                                                                                                                                                                                                                                                                                                                                                                                                                                                                   | ROW A+C , EVERY PITCH                              |               | NO 1)                                                        |
|                                 |               | C482,9mmSTRAIGHTSOLDERLEADSC482,9mmSTRAIGHTSOLDERLEADS                                             | ROW A+C , EVERY PITCH<br>EVERY ROW , EVERY PITCH           | 2 | YES NO    | OBSOLETE                              | V42254-B2240-C965<br>V42254-B2240-C968   |                       | C96 13mm STRAIGHT WIRE-WRAP PINS<br>C96 13mm STRAIGHT WIRE-WRAP PINS                                                                                                                                                                                                                                                                                                                                                                                                                                                                                                                                                                                                                                                                                                                                                                                                                                                                                                                                                                                                                                                                                                                                                                                                                                                                                                                                                                                                                                                                                                                                                                                                                                                                                                                                                                                                               | EVERY ROW , EVERY EVEN<br>ROW A+C , EVERY EVEN P   |               | NO OBSOLETE                                                  |
|                                 |               | C48 2,9mm STRAIGHT SOLDER LEADS                                                                    | ROW A+C , EVERY PITCH                                      | 2 | NO        |                                       | V42254-B2240-C968N                       |                       | C96 13mm STRAIGHT WIRE-WRAP PINS                                                                                                                                                                                                                                                                                                                                                                                                                                                                                                                                                                                                                                                                                                                                                                                                                                                                                                                                                                                                                                                                                                                                                                                                                                                                                                                                                                                                                                                                                                                                                                                                                                                                                                                                                                                                                                                   | ROW A+C , EVERY EVEN P                             | ITCH 2        | NO 1)                                                        |
|                                 |               | C482,9mmSTRAIGHTSOLDERLEADSC482,9mmSTRAIGHTSOLDERLEADS                                             | EVERY ROW , EVERY EVEN PITCH<br>ROW A+C , EVERY EVEN PITCH | 2 | NO<br>NO  | OBSOLETE SUPERSEDED BY 2-1393641-6    | V42254-B2302-B640<br>V42254-B2302-C913   |                       | B644,5mmSTRAIGHTSOLDERLEADSC964,5mmSTRAIGHTSOLDERLEADS                                                                                                                                                                                                                                                                                                                                                                                                                                                                                                                                                                                                                                                                                                                                                                                                                                                                                                                                                                                                                                                                                                                                                                                                                                                                                                                                                                                                                                                                                                                                                                                                                                                                                                                                                                                                                             | EVERY ROW , EVERY PITCH<br>ROW A+C , EVERY PITCH   | 3             | NO SUPERSEDED BY 1-1393641-4   YES SUPERSEDED BY 3-1393641-5 |
| V42254-B2201-C910 8-            |               | C96 2,9mm STRAIGHT SOLDER LEADS                                                                    | EVERY ROW, EVERY PITCH                                     | 2 | YES       |                                       | V42254-B2302-C960                        | 6-1393642-8           | C96 4,5mm STRAIGHT SOLDER LEADS                                                                                                                                                                                                                                                                                                                                                                                                                                                                                                                                                                                                                                                                                                                                                                                                                                                                                                                                                                                                                                                                                                                                                                                                                                                                                                                                                                                                                                                                                                                                                                                                                                                                                                                                                                                                                                                    | EVERY ROW , EVERY PITCH                            |               | NO SUPERSEDED BY 3-1393641-1                                 |
|                                 |               | C962,9mmSTRAIGHTSOLDERLEADSC962,9mmSTRAIGHTSOLDERLEADS                                             | ROW A+C , EVERY PITCH<br>EVERY ROW , EVERY PITCH           | 2 | YES<br>NO | OBSOLETE                              | V42254-B2302-C963<br>V42254-F2101-C480   |                       | C964,5mmSTRAIGHTSOLDERLEADSC482,9mmSTRAIGHTSOLDERLEADS                                                                                                                                                                                                                                                                                                                                                                                                                                                                                                                                                                                                                                                                                                                                                                                                                                                                                                                                                                                                                                                                                                                                                                                                                                                                                                                                                                                                                                                                                                                                                                                                                                                                                                                                                                                                                             | ROW A+C , EVERY PITCH<br>EVERY ROW , EVERY PITCH   |               | NO SUPERSEDED BY 3-1393641-5   NO 2)                         |
| V42254-B2201-C963 9-            |               | C96 2,9mm STRAIGHT SOLDER LEADS                                                                    | ROW A+C, EVERY PITCH                                       | 2 | NO        | ]                                     | V42254-F2102-B640                        | 9-1393642-0 E         | 364 4,5mm STRAIGHT SOLDER LEADS                                                                                                                                                                                                                                                                                                                                                                                                                                                                                                                                                                                                                                                                                                                                                                                                                                                                                                                                                                                                                                                                                                                                                                                                                                                                                                                                                                                                                                                                                                                                                                                                                                                                                                                                                                                                                                                    | EVERY ROW, EVERY PITCH                             |               | NO 2)                                                        |
|                                 |               | C962,9mmSTRAIGHTSOLDERLEADSC962,9mmSTRAIGHTSOLDERLEADS                                             | EVERY ROW , EVERY EVEN PITCH<br>ROW A+C , EVERY EVEN PITCH | 2 | NO<br>NO  | OBSOLETE                              | V42254-F2201-C310<br>V42254-F2201-C480   |                       | C302,9mmSTRAIGHTSOLDERLEADSC482,9mmSTRAIGHTSOLDERLEADS                                                                                                                                                                                                                                                                                                                                                                                                                                                                                                                                                                                                                                                                                                                                                                                                                                                                                                                                                                                                                                                                                                                                                                                                                                                                                                                                                                                                                                                                                                                                                                                                                                                                                                                                                                                                                             | EVERY ROW , EVERY PITCH<br>EVERY ROW , EVERY PITCH |               | YES 2)<br>NO 2)                                              |
| V42254-B2202-B200 1-            | -1393641-0    | B20 4,5mm STRAIGHT SOLDER LEADS                                                                    | EVERY ROW, EVERY PITCH                                     | 2 | NO        |                                       | V42254-F2201-C910                        | 9-1393642-4 (         | C96 2,9mm STRAIGHT SOLDER LEADS                                                                                                                                                                                                                                                                                                                                                                                                                                                                                                                                                                                                                                                                                                                                                                                                                                                                                                                                                                                                                                                                                                                                                                                                                                                                                                                                                                                                                                                                                                                                                                                                                                                                                                                                                                                                                                                    | EVERY ROW, EVERY PITCH                             | 2             | YES 2)                                                       |
|                                 |               | B324,5mmSTRAIGHTSOLDERLEADSB324,5mmSTRAIGHTSOLDERLEADS                                             | EVERY ROW , EVERY PITCH<br>ROW A , EVERY PITCH             | 2 | NO<br>NO  | OBSOLETE                              |                                          |                       | C962,9mmSTRAIGHTSOLDERLEADSC962,9mmSTRAIGHTSOLDERLEADS                                                                                                                                                                                                                                                                                                                                                                                                                                                                                                                                                                                                                                                                                                                                                                                                                                                                                                                                                                                                                                                                                                                                                                                                                                                                                                                                                                                                                                                                                                                                                                                                                                                                                                                                                                                                                             | ROW A+C , EVERY PITCH<br>EVERY ROW , EVERY PITCH   | 2             | YES OBSOLETE 2)<br>NO 2)                                     |
| V42254-B2202-B640 1-            | -1393641-4    | B64 4,5mm STRAIGHT SOLDER LEADS                                                                    | EVERY ROW, EVERY PITCH                                     | 2 | NO        | OBSOLETE 1)                           | V42254-F2201-C963                        | 9-1393642-7 (         | C96 2,9mm STRAIGHT SOLDER LEADS                                                                                                                                                                                                                                                                                                                                                                                                                                                                                                                                                                                                                                                                                                                                                                                                                                                                                                                                                                                                                                                                                                                                                                                                                                                                                                                                                                                                                                                                                                                                                                                                                                                                                                                                                                                                                                                    | ROW A+C , EVERY PITCH                              |               | NO 2)                                                        |
|                                 |               | B644,5mmSTRAIGHTSOLDERLEADSB644,5mmSTRAIGHTSOLDERLEADS                                             | EVERY ROW , EVERY PITCH<br>ROW A , EVERY PITCH             | 2 | NO<br>NO  | 1)                                    |                                          |                       | C484,5mmSTRAIGHTSOLDERLEADSC964,5mmSTRAIGHTSOLDERLEADS                                                                                                                                                                                                                                                                                                                                                                                                                                                                                                                                                                                                                                                                                                                                                                                                                                                                                                                                                                                                                                                                                                                                                                                                                                                                                                                                                                                                                                                                                                                                                                                                                                                                                                                                                                                                                             | EVERY ROW , EVERY PITCH<br>EVERY ROW , EVERY PITCH |               | NO 2)   NO 2)                                                |
| V42254-B2202-B641N 1-           | -1393641-7    | B64 4,5mm STRAIGHT SOLDER LEADS                                                                    | ROW A, EVERY PITCH                                         | 2 | NO        | OBSOLETE 1)                           | V42254-F2202-C965                        | 0-1393643-1 (         | C96 4,5mm STRAIGHT SOLDER LEADS                                                                                                                                                                                                                                                                                                                                                                                                                                                                                                                                                                                                                                                                                                                                                                                                                                                                                                                                                                                                                                                                                                                                                                                                                                                                                                                                                                                                                                                                                                                                                                                                                                                                                                                                                                                                                                                    | EVERY ROW, EVERY EVEN                              | PITCH 2       | NO 2)                                                        |
| <u>  v42254-B2202-B645   1-</u> | -1393641-8    | B64 4,5mm STRAIGHT SOLDER LEADS                                                                    | EVERY ROW , EVERY EVEN PITCH                               | 2 | NO        |                                       | <u>  ∨42254−⊦2205−B640</u>               | <u> U-1393643-2  </u> | 364 3.7mm STRAIGHT SOLDER LEADS                                                                                                                                                                                                                                                                                                                                                                                                                                                                                                                                                                                                                                                                                                                                                                                                                                                                                                                                                                                                                                                                                                                                                                                                                                                                                                                                                                                                                                                                                                                                                                                                                                                                                                                                                                                                                                                    | EVERY ROW , EVERY PITCH                            | 2             | NO 2)                                                        |
|                                 |               |                                                                                                    |                                                            |   |           |                                       |                                          |                       |                                                                                                                                                                                                                                                                                                                                                                                                                                                                                                                                                                                                                                                                                                                                                                                                                                                                                                                                                                                                                                                                                                                                                                                                                                                                                                                                                                                                                                                                                                                                                                                                                                                                                                                                                                                                                                                                                    |                                                    |               |                                                              |