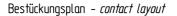

■ = bestückt - assemble

EE-Zone für durchkontaktierte Lächer Ø 0.6 ± 0.5

Compliant zone for thru hale
Ø 0.6 ± 0.5

2

11.4

Lochbild für Leiterplatte (Bestückungsseite) Board hole pattern (Component mounting side)