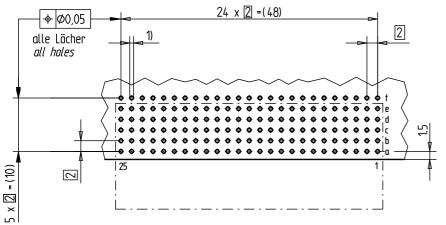

■ = bestückt - assemble

EE-Zone für durchkontaktierte Lächer Ø 0.6 ± 0.5

Compliant zone for thru hale
Ø 0.6 ± 0.5

2

11.4

Lochbild für Leiterplatte (Bestückungsseite) Board hole pattern (Component mounting side)

- 1) Ø 0,6±0.05 Durchmesser des metallisierten Loches Ø 0,6±0.05 Diameter of finished plated-through hole
  - $\ensuremath{\mathcal{O}}$  0,7±0,02 Bohrungsdurchmesser des Loches
  - Ø 0.7±0.02 Diameter of drilled hole

Schichtaufbau im metallisierten Loch siehe Zeichnung 114406

Metal plating of plated-through hole see drawing 114406

Fehlende Masse und Angaben nach IEC 61076-4-101 Missing information and dimensions per IEC 61076-4-101 Bedruckung siehe Zeichnung 401194 Marking see drawing 401194