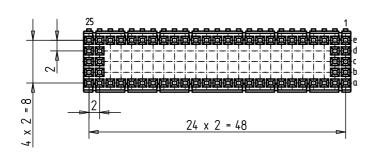

| onsider protection memo from DIN 34 | Information:<br>Abschirmblech oben montiert<br>shielding mounted on top<br>BA 2 |      | Tolerances                                                                 | All Dimensions in mm | Scale                                    | 2:1  |     |   |
|-------------------------------------|---------------------------------------------------------------------------------|------|----------------------------------------------------------------------------|----------------------|------------------------------------------|------|-----|---|
|                                     | All rights reserved. Only for information. To insure that this is the latest    |      | Subject to modification without prior notice. Drawing will not be updated. |                      | ERmet Federleiste B  ERmet Female Type B |      |     |   |
|                                     |                                                                                 |      | BRIVI WWW.E                                                                | RNI.com              |                                          | 354  | 144 | _ |
| ഠ്                                  | Index D                                                                         | Date | H:00069816.                                                                | SZA                  |                                          | ERMB |     |   |