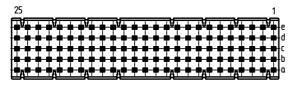

■ = bestückt - assemble

EE-Zone für durchkontaktierte Lächer Ø 0.6 ± 0.5

Compliant zone for thru hale
Ø 0.6 ± 0.5

2

11.4

Lochbild für Leiterplatte (Bestückungsseite) Board hole pattern (Component mounting side)

- 1) Ø 0,6±0.05 Durchmesser des metallisierten Loches Ø 0,6±0.05 Diameter of finished plated-through hole
  - $\ensuremath{\mathcal{O}}$  0,7±0,02 Bohrungsdurchmesser des Loches
  - Ø 0.7±0.02 Diameter of drilled hole

Schichtaufbau im metallisierten Loch siehe Zeichnung 114406

Metal plating of plated-through hole see drawing 114406

Fehlende Masse und Angaben nach IEC 61076-4-101 Missing information and dimensions per IEC 61076-4-101 Bedruckung siehe Zeichnung 401194 Marking see drawing 401194