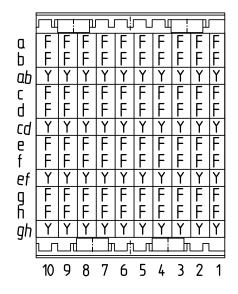

Lochbild für Leiterplatte Board hole pattern (Bestückungsseite) (Component mounting side)