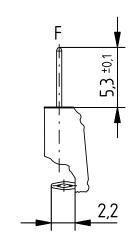

Bestückungsplan – contact layout

1) Ø0.6 ±0.05 Durchmesser des metallisierten Loches Ø0.6 ±0.05 Diameter of finished plated-through hole

 $\emptyset$ 0.7 ±0.02 Bohrungsdurchmesser des Loches  $\emptyset$ 0.7 ±0.02 Diameter of drilled hole

Schichtaufbau im metallisierten Loch siehe Zeichnung 114406

Metal plating of plated-through hole see drawing 114406

Kontaktversion, Messerkontakt Contact Option, Male Contact

Kontaktversion, Schirmmesser Contact Option, Shielding Contact