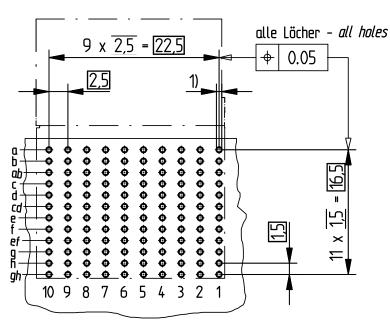

Bestückungsplan – contact layout

1) Ø0.6 ±0.05 Durchmesser des metallisierten Loches Ø0.6 ±0.05 Diameter of finished plated-through hole

 $\emptyset$ 0.7 ±0.02 Bohrungsdurchmesser des Loches  $\emptyset$ 0.7 ±0.02 Diameter of drilled hole

Schichtaufbau im metallisierten Loch siehe Zeichnung 114406

Metal plating of plated-through hole see drawing 114406

Kontaktversion, Messerkontakt Contact Option, Male Contact

Kontaktversion, Schirmmesser Contact Option, Shielding Contact

Lochbild für Leiterplatte Board hole pattern (Bestückungsseite) (Component mounting side)