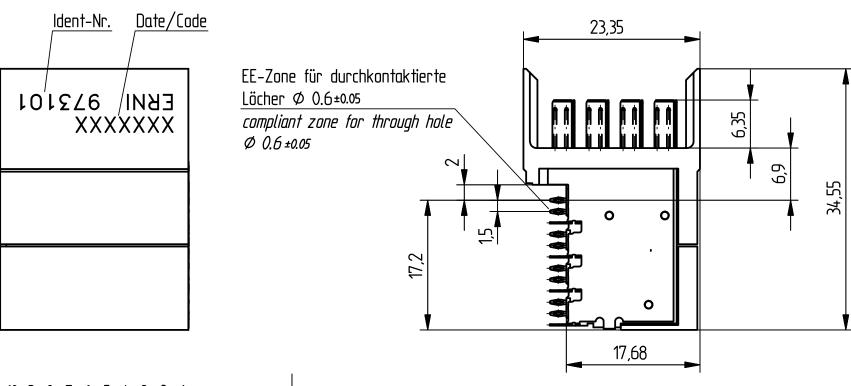

Lochbild für Leiterplatte Board hole pattern (Bestückungsseite) (Component mounting side)