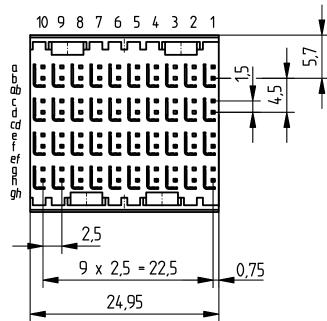

Lochbild für Leiterplatte Board hole pattern (Bestückungsseite) (Component mounting side)