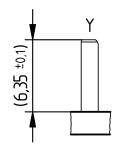

Bestückungsplan – contact layout

1) Ø0.6 ±0.05 Durchmesser des metallisierten Loches Ø0.6 ±0.05 Diameter of finished plated-through hole

 $\emptyset$ 0.7 ±0.02 Bohrungsdurchmesser des Loches  $\emptyset$ 0.7 ±0.02 Diameter of drilled hole