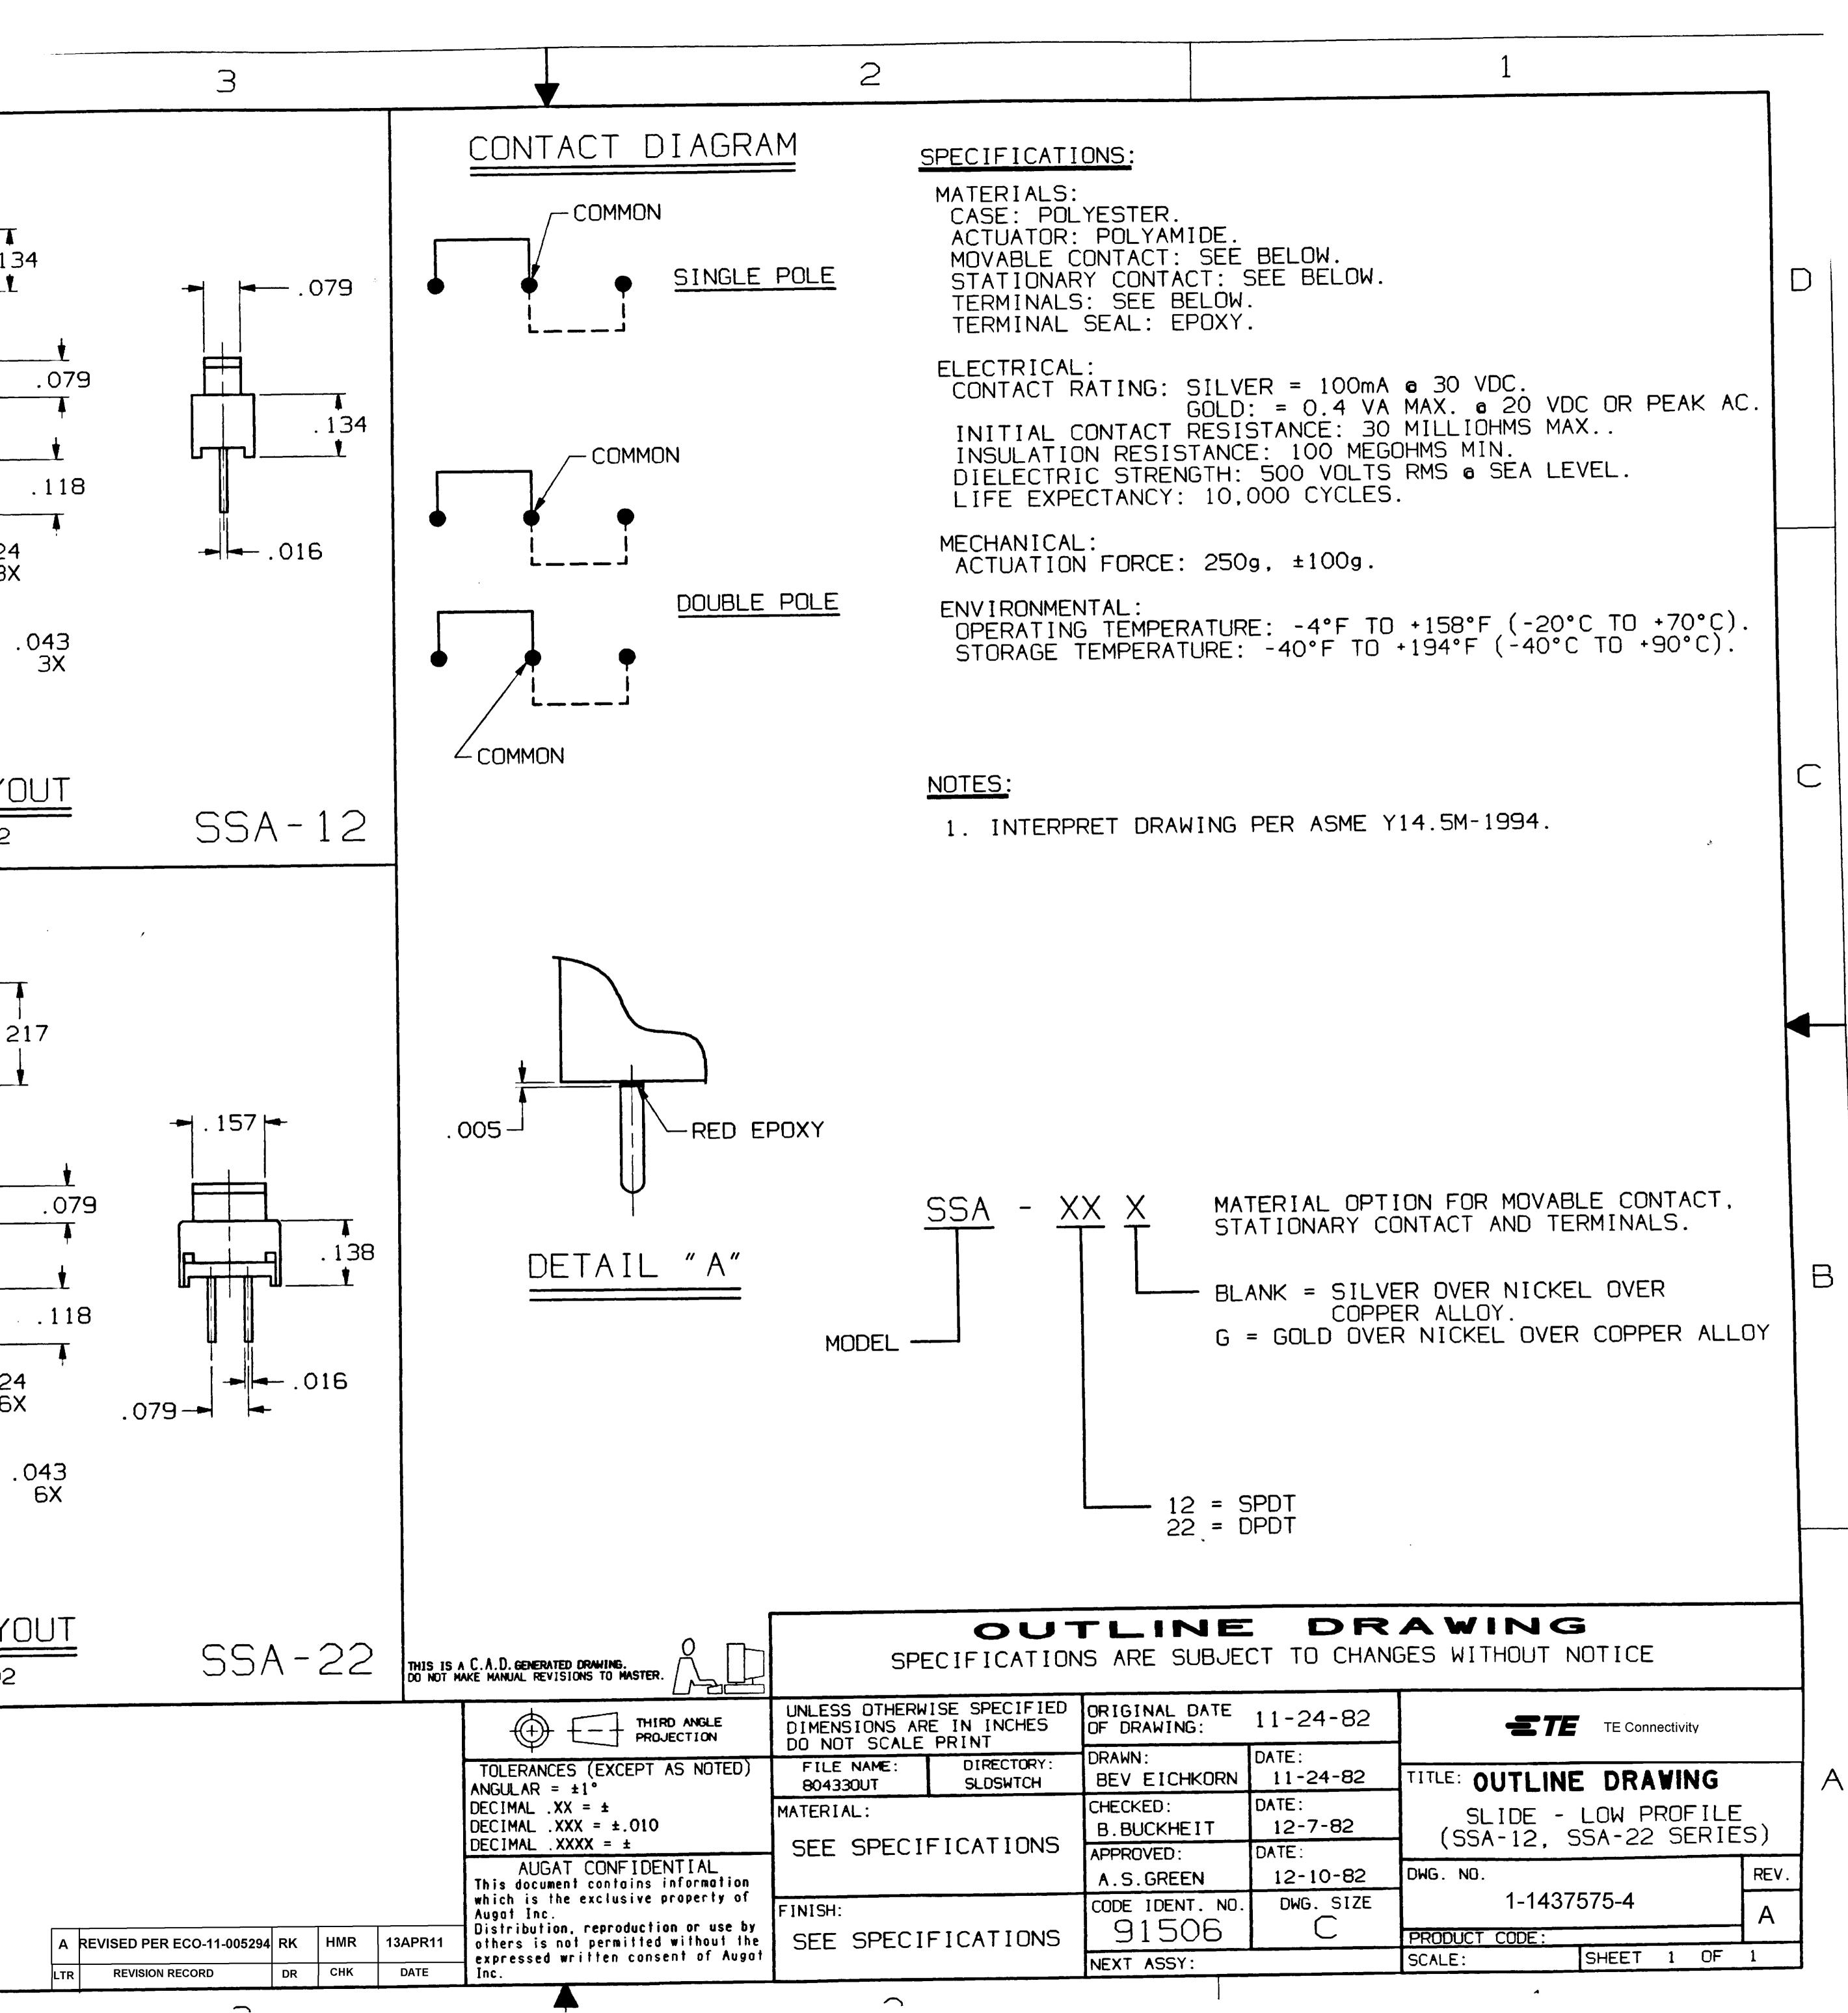

|   |          |          | 4                                                                                                                                                                                                                                                                                                                                                                                                                                                                                                                                                                                                                                                                                                                                                                                                                                                                                                                                                                                                                                                                                                                                                                                                                                                                                                                                                                                                                                                                                                                                                                                                                                                                                                                                                                                                                                                                                                                                                                                                                                                                                                                              |
|---|----------|----------|--------------------------------------------------------------------------------------------------------------------------------------------------------------------------------------------------------------------------------------------------------------------------------------------------------------------------------------------------------------------------------------------------------------------------------------------------------------------------------------------------------------------------------------------------------------------------------------------------------------------------------------------------------------------------------------------------------------------------------------------------------------------------------------------------------------------------------------------------------------------------------------------------------------------------------------------------------------------------------------------------------------------------------------------------------------------------------------------------------------------------------------------------------------------------------------------------------------------------------------------------------------------------------------------------------------------------------------------------------------------------------------------------------------------------------------------------------------------------------------------------------------------------------------------------------------------------------------------------------------------------------------------------------------------------------------------------------------------------------------------------------------------------------------------------------------------------------------------------------------------------------------------------------------------------------------------------------------------------------------------------------------------------------------------------------------------------------------------------------------------------------|
|   | CONVERSI | ON CHART | I . 346                                                                                                                                                                                                                                                                                                                                                                                                                                                                                                                                                                                                                                                                                                                                                                                                                                                                                                                                                                                                                                                                                                                                                                                                                                                                                                                                                                                                                                                                                                                                                                                                                                                                                                                                                                                                                                                                                                                                                                                                                                                                                                                        |
|   | INCH     | MM       |                                                                                                                                                                                                                                                                                                                                                                                                                                                                                                                                                                                                                                                                                                                                                                                                                                                                                                                                                                                                                                                                                                                                                                                                                                                                                                                                                                                                                                                                                                                                                                                                                                                                                                                                                                                                                                                                                                                                                                                                                                                                                                                                |
| D | . 002    | 0,05     |                                                                                                                                                                                                                                                                                                                                                                                                                                                                                                                                                                                                                                                                                                                                                                                                                                                                                                                                                                                                                                                                                                                                                                                                                                                                                                                                                                                                                                                                                                                                                                                                                                                                                                                                                                                                                                                                                                                                                                                                                                                                                                                                |
|   | .005     | 0,13     |                                                                                                                                                                                                                                                                                                                                                                                                                                                                                                                                                                                                                                                                                                                                                                                                                                                                                                                                                                                                                                                                                                                                                                                                                                                                                                                                                                                                                                                                                                                                                                                                                                                                                                                                                                                                                                                                                                                                                                                                                                                                                                                                |
|   | .010     | 0,25     | .079                                                                                                                                                                                                                                                                                                                                                                                                                                                                                                                                                                                                                                                                                                                                                                                                                                                                                                                                                                                                                                                                                                                                                                                                                                                                                                                                                                                                                                                                                                                                                                                                                                                                                                                                                                                                                                                                                                                                                                                                                                                                                                                           |
|   | .016     | 0,40     |                                                                                                                                                                                                                                                                                                                                                                                                                                                                                                                                                                                                                                                                                                                                                                                                                                                                                                                                                                                                                                                                                                                                                                                                                                                                                                                                                                                                                                                                                                                                                                                                                                                                                                                                                                                                                                                                                                                                                                                                                                                                                                                                |
|   | . 024    | 0,69     |                                                                                                                                                                                                                                                                                                                                                                                                                                                                                                                                                                                                                                                                                                                                                                                                                                                                                                                                                                                                                                                                                                                                                                                                                                                                                                                                                                                                                                                                                                                                                                                                                                                                                                                                                                                                                                                                                                                                                                                                                                                                                                                                |
|   | .043     | 1,1      |                                                                                                                                                                                                                                                                                                                                                                                                                                                                                                                                                                                                                                                                                                                                                                                                                                                                                                                                                                                                                                                                                                                                                                                                                                                                                                                                                                                                                                                                                                                                                                                                                                                                                                                                                                                                                                                                                                                                                                                                                                                                                                                                |
|   | .079     | 2.00     | SEE DETAIL "A"                                                                                                                                                                                                                                                                                                                                                                                                                                                                                                                                                                                                                                                                                                                                                                                                                                                                                                                                                                                                                                                                                                                                                                                                                                                                                                                                                                                                                                                                                                                                                                                                                                                                                                                                                                                                                                                                                                                                                                                                                                                                                                                 |
|   | . 098    | 2,5      |                                                                                                                                                                                                                                                                                                                                                                                                                                                                                                                                                                                                                                                                                                                                                                                                                                                                                                                                                                                                                                                                                                                                                                                                                                                                                                                                                                                                                                                                                                                                                                                                                                                                                                                                                                                                                                                                                                                                                                                                                                                                                                                                |
| С | . 118    | 3,0      | . 098 Ø<br>2X Ø                                                                                                                                                                                                                                                                                                                                                                                                                                                                                                                                                                                                                                                                                                                                                                                                                                                                                                                                                                                                                                                                                                                                                                                                                                                                                                                                                                                                                                                                                                                                                                                                                                                                                                                                                                                                                                                                                                                                                                                                                                                                                                                |
|   | .134     | 3,4      | $\oplus \oplus \oplus$                                                                                                                                                                                                                                                                                                                                                                                                                                                                                                                                                                                                                                                                                                                                                                                                                                                                                                                                                                                                                                                                                                                                                                                                                                                                                                                                                                                                                                                                                                                                                                                                                                                                                                                                                                                                                                                                                                                                                                                                                                                                                                         |
|   | . 138    | 3,5      | $\frac{P.C.B. HOLE LAYC}{TOLERANCE = \pm.002}$                                                                                                                                                                                                                                                                                                                                                                                                                                                                                                                                                                                                                                                                                                                                                                                                                                                                                                                                                                                                                                                                                                                                                                                                                                                                                                                                                                                                                                                                                                                                                                                                                                                                                                                                                                                                                                                                                                                                                                                                                                                                                 |
|   | . 157    | 4,0      |                                                                                                                                                                                                                                                                                                                                                                                                                                                                                                                                                                                                                                                                                                                                                                                                                                                                                                                                                                                                                                                                                                                                                                                                                                                                                                                                                                                                                                                                                                                                                                                                                                                                                                                                                                                                                                                                                                                                                                                                                                                                                                                                |
|   | . 161    | 4,1      |                                                                                                                                                                                                                                                                                                                                                                                                                                                                                                                                                                                                                                                                                                                                                                                                                                                                                                                                                                                                                                                                                                                                                                                                                                                                                                                                                                                                                                                                                                                                                                                                                                                                                                                                                                                                                                                                                                                                                                                                                                                                                                                                |
|   | . 177    | 4,5      |                                                                                                                                                                                                                                                                                                                                                                                                                                                                                                                                                                                                                                                                                                                                                                                                                                                                                                                                                                                                                                                                                                                                                                                                                                                                                                                                                                                                                                                                                                                                                                                                                                                                                                                                                                                                                                                                                                                                                                                                                                                                                                                                |
| > | .217     | 5,5      | . 1612                                                                                                                                                                                                                                                                                                                                                                                                                                                                                                                                                                                                                                                                                                                                                                                                                                                                                                                                                                                                                                                                                                                                                                                                                                                                                                                                                                                                                                                                                                                                                                                                                                                                                                                                                                                                                                                                                                                                                                                                                                                                                                                         |
|   | . 346    | 8,8      |                                                                                                                                                                                                                                                                                                                                                                                                                                                                                                                                                                                                                                                                                                                                                                                                                                                                                                                                                                                                                                                                                                                                                                                                                                                                                                                                                                                                                                                                                                                                                                                                                                                                                                                                                                                                                                                                                                                                                                                                                                                                                                                                |
|   | . 354    | 9,0      | .079                                                                                                                                                                                                                                                                                                                                                                                                                                                                                                                                                                                                                                                                                                                                                                                                                                                                                                                                                                                                                                                                                                                                                                                                                                                                                                                                                                                                                                                                                                                                                                                                                                                                                                                                                                                                                                                                                                                                                                                                                                                                                                                           |
| В |          |          | SEE DETAIL "A"<br>098 - 024<br>098 - 024<br>098 - 024<br>098 - 024<br>0098 - 024<br>00 |
|   |          |          | $ \begin{array}{cccccccccccccccccccccccccccccccccccc$                                                                                                                                                                                                                                                                                                                                                                                                                                                                                                                                                                                                                                                                                                                                                                                                                                                                                                                                                                                                                                                                                                                                                                                                                                                                                                                                                                                                                                                                                                                                                                                                                                                                                                                                                                                                                                                                                                                                                                                                                                                                          |
| A |          |          |                                                                                                                                                                                                                                                                                                                                                                                                                                                                                                                                                                                                                                                                                                                                                                                                                                                                                                                                                                                                                                                                                                                                                                                                                                                                                                                                                                                                                                                                                                                                                                                                                                                                                                                                                                                                                                                                                                                                                                                                                                                                                                                                |

C+0000000

| 2    |                                                                                                                                                           |                                                                                                                                            | 1                        |
|------|-----------------------------------------------------------------------------------------------------------------------------------------------------------|--------------------------------------------------------------------------------------------------------------------------------------------|--------------------------|
| POLE | SPECIFICATIONS:<br>MATERIALS:<br>CASE: POLYESTER.<br>ACTUATOR: POLYAMI<br>MOVABLE CONTACT:<br>STATIONARY CONTAC<br>TERMINALS: SEE BE<br>TERMINAL SEAL: EF | SEE BELOW.<br>CT: SEE BELOW.<br>ELOW.                                                                                                      |                          |
|      | INITIAL CONTACT A                                                                                                                                         | SILVER = 100mA @ 30 V<br>GOLD: = 0.4 VA MAX. @<br>RESISTANCE: 30 MILLIC<br>TANCE: 100 MEGOHMS MI<br>GTH: 500 VOLTS RMS @<br>10,000 CYCLES. | ) 20 VD<br>DHMS MA<br>N. |
| POLE | MECHANICAL:<br>ACTUATION FORCE:<br>ENVIRONMENTAL:<br>OPERATING TEMPER<br>STORAGE TEMPERAT                                                                 | 250g, ±100g.<br>ATURE: -4°F TO +158°F<br>URE: -40°F TO +194°F                                                                              | - (-20°<br>(-40°C        |