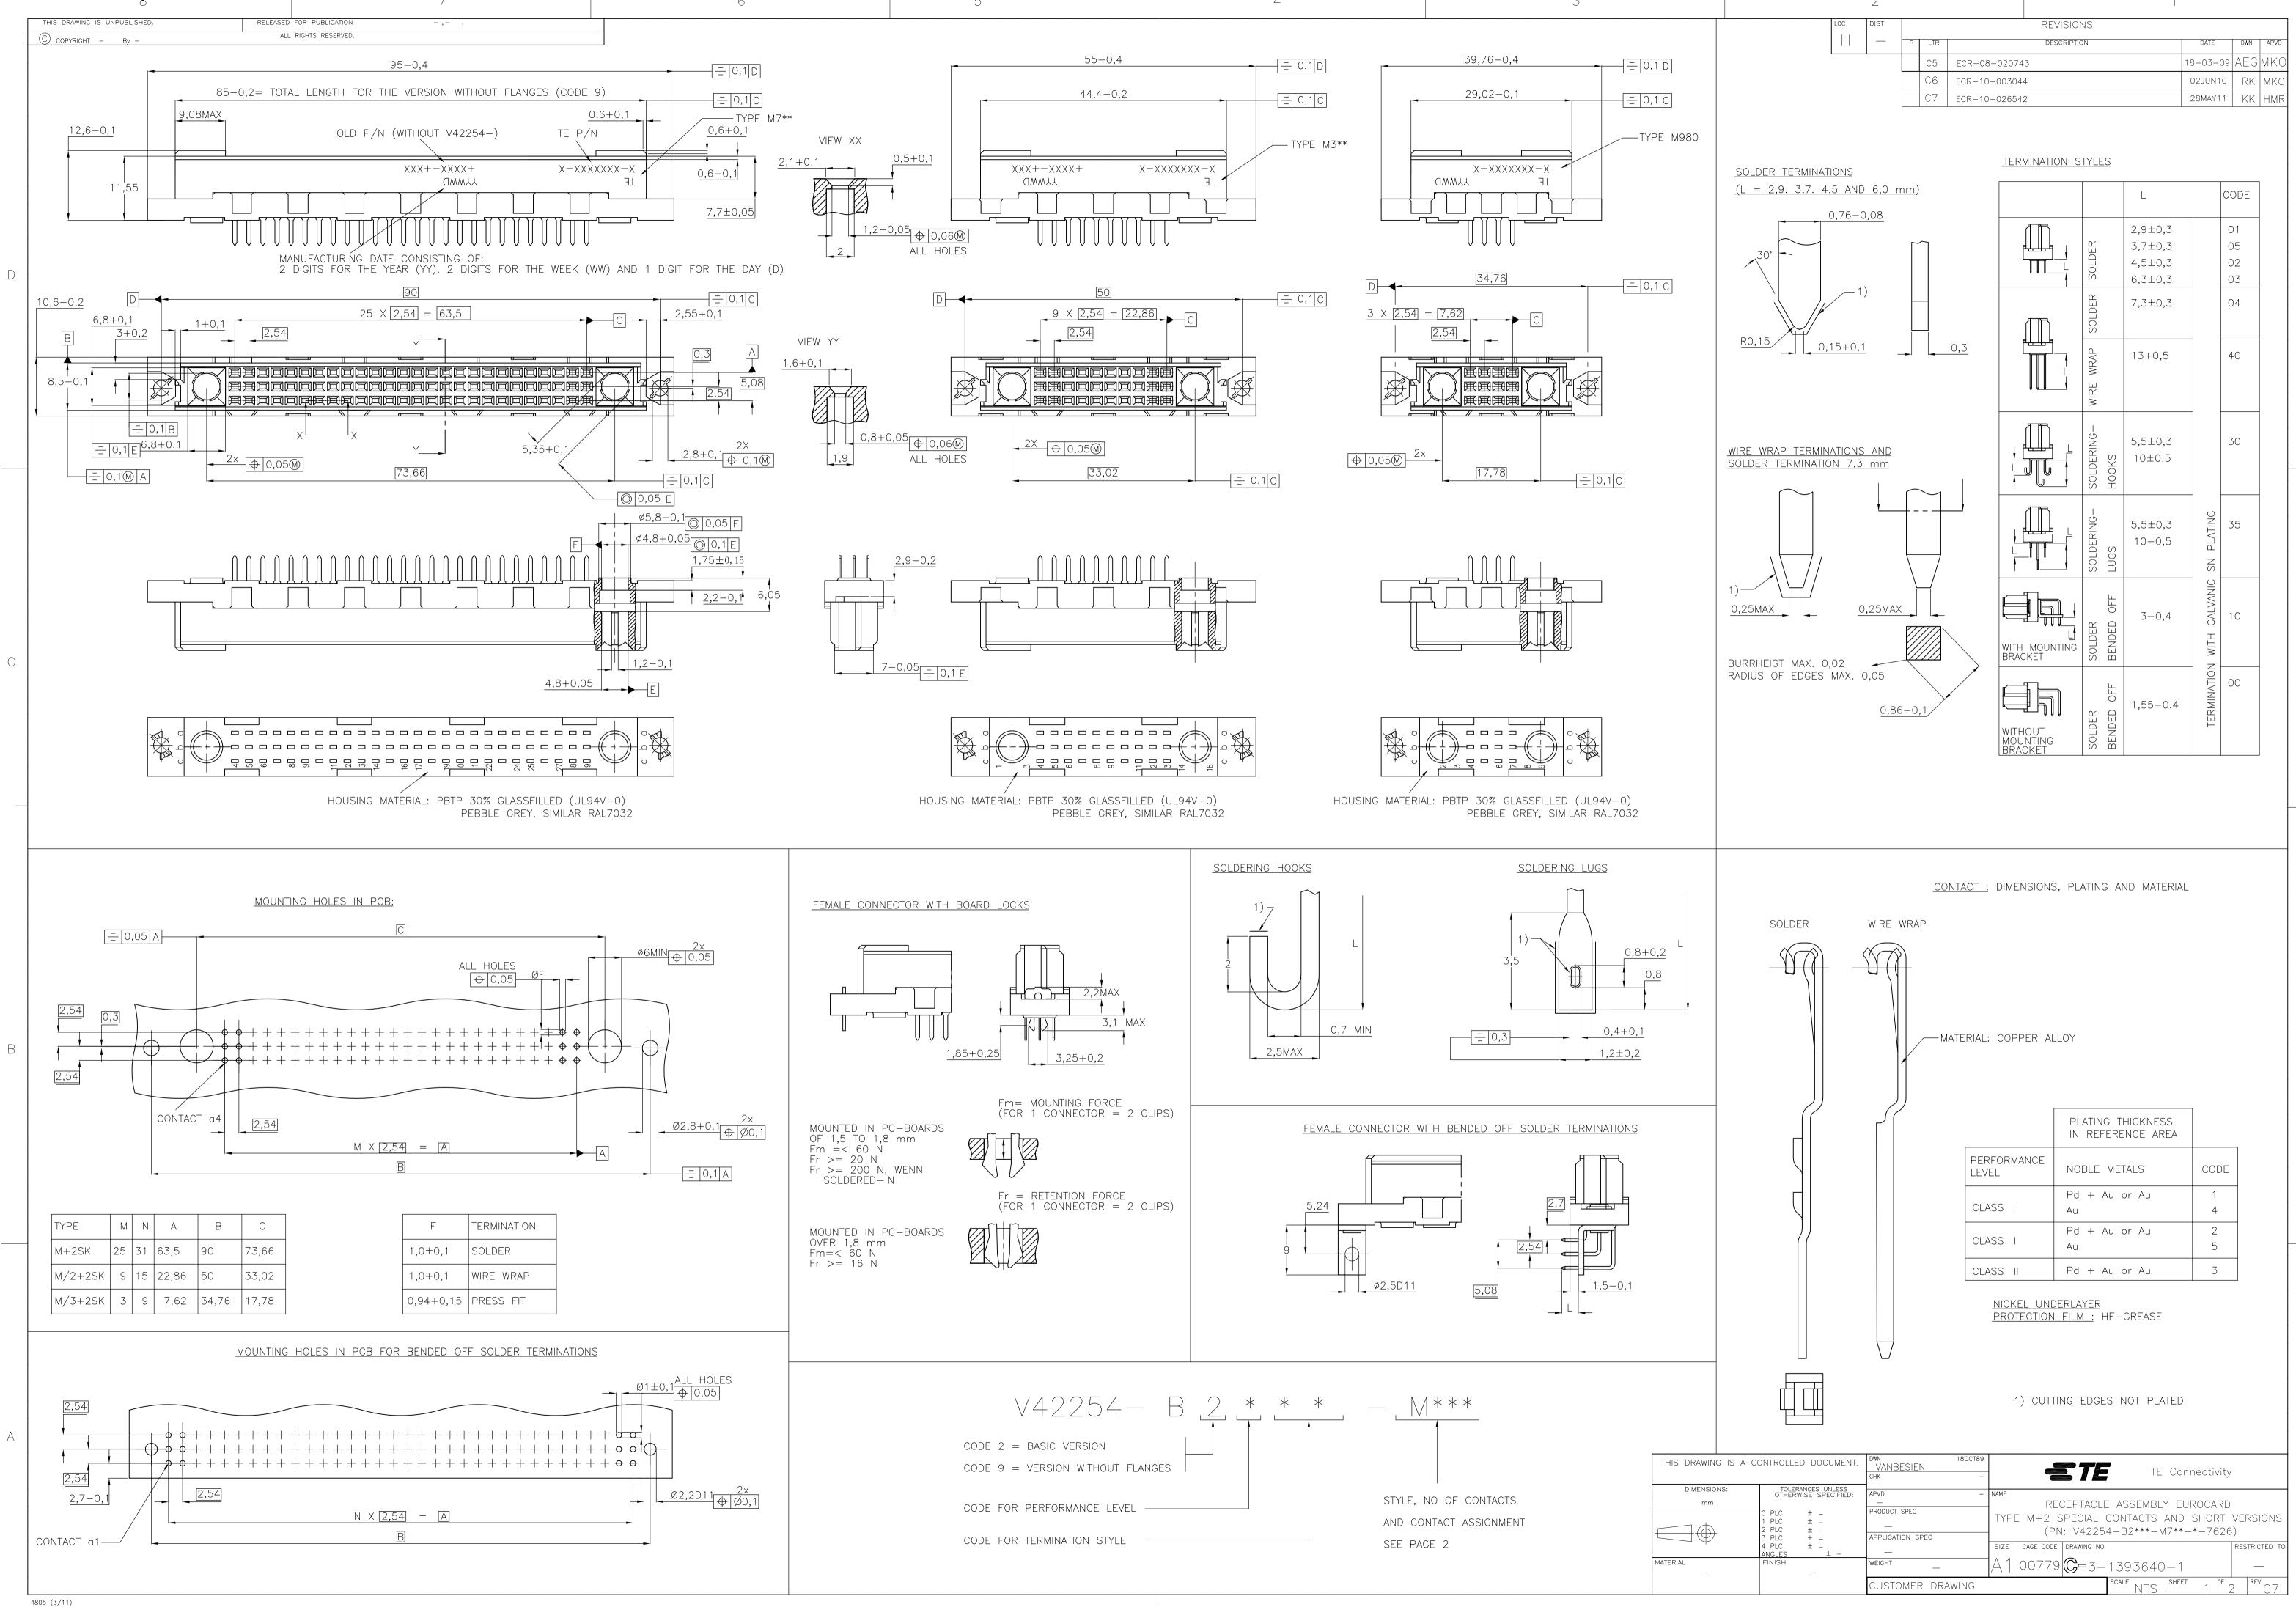

В

|                       |             | All All                                                                         | NON NOLLAND                                   | A Contraction of the second se |   | AMCE LEVEL | <sup>2</sup> OCtS |
|-----------------------|-------------|---------------------------------------------------------------------------------|-----------------------------------------------|--------------------------------------------------------------------------------------------------------------------------------------------------------------------------------------------------------------------------------------------------------------------------------------------------------------------------------------------------------------------------------------------------------------------------------------------------------------------------------------------------------------------------------------------------------------------------------------------------------------------------------------------------------------------------------------------------------------------------------------------------------------------------------------------------------------------------------------------------------------------------------------------------------------------------------------------------------------------------------------------------------------------------------------------------------------------------------------------------------------------------------------------------------------------------------------------------------------------------------------------------------------------------------------------------------------------------------------------------------------------------------------------------------------------------------------------------------------------------------------------------------------------------------------------------------------------------------------------------------------------------------------------------------------------------------------------------------------------------------------------------------------------------------------------------------------------------------------------------------------------------------------------------------------------------------------------------------------------------------------------------------------------------------------------------------------------------------------------------------------------------------|---|------------|-------------------|
| 24000<br>CSSCAPHONICS |             | 24<br>24<br>24<br>24<br>24<br>24<br>24<br>24<br>24<br>24<br>24<br>24<br>24<br>2 | MONTH MINING                                  | J. J                                                                                                                                                                                                                                                                                                                                                                                                                                                                                                                                                                                                                                                                                                                                                                                                                                                                                                                                                                                                                                                                                                                                                                                                                                                                                                                                                                                                                                                                                                                                                                                                                                                                                                                                                                                                                                                                                                                                                                                                                                                                                       |   | BOARD      |                   |
| V42254-B2102-M780     | 3-1393640-1 | M78+2                                                                           | 4,5mm STRAIGHT SOLDER LEADS                   | EVERY ROW, EVERY PITCH                                                                                                                                                                                                                                                                                                                                                                                                                                                                                                                                                                                                                                                                                                                                                                                                                                                                                                                                                                                                                                                                                                                                                                                                                                                                                                                                                                                                                                                                                                                                                                                                                                                                                                                                                                                                                                                                                                                                                                                                                                                                                                         | 1 | NO         |                   |
| V42254-B2102-M980     | 3-1393640-2 | M12+2                                                                           | 4,5mm STRAIGHT SOLDER LEADS                   | EVERY ROW, EVERY PITCH                                                                                                                                                                                                                                                                                                                                                                                                                                                                                                                                                                                                                                                                                                                                                                                                                                                                                                                                                                                                                                                                                                                                                                                                                                                                                                                                                                                                                                                                                                                                                                                                                                                                                                                                                                                                                                                                                                                                                                                                                                                                                                         | 1 | NO         |                   |
| V42254-B2110-M780     | 4-1393640-5 | M78+2                                                                           | RIGHT-ANGLE SOLDER LEADS WITH MOUNTING BRACKE | EVERY ROW, EVERY PITCH                                                                                                                                                                                                                                                                                                                                                                                                                                                                                                                                                                                                                                                                                                                                                                                                                                                                                                                                                                                                                                                                                                                                                                                                                                                                                                                                                                                                                                                                                                                                                                                                                                                                                                                                                                                                                                                                                                                                                                                                                                                                                                         | 1 | NO         | SUP               |
| V42254-B2135-M780     | 5-1393640-6 | M78+2                                                                           | 5,5/10 mm SOLDER LUGS                         | EVERY ROW , EVERY PITCH                                                                                                                                                                                                                                                                                                                                                                                                                                                                                                                                                                                                                                                                                                                                                                                                                                                                                                                                                                                                                                                                                                                                                                                                                                                                                                                                                                                                                                                                                                                                                                                                                                                                                                                                                                                                                                                                                                                                                                                                                                                                                                        | 1 | NO         |                   |
| V42254-B2201-M300     | 9-1393640-8 | M30+2                                                                           | 2,9mm STRAIGHT SOLDER LEADS                   | EVERY ROW, EVERY PITCH                                                                                                                                                                                                                                                                                                                                                                                                                                                                                                                                                                                                                                                                                                                                                                                                                                                                                                                                                                                                                                                                                                                                                                                                                                                                                                                                                                                                                                                                                                                                                                                                                                                                                                                                                                                                                                                                                                                                                                                                                                                                                                         | 2 | NO         |                   |
| V42254-B2201-M710     | 1-1392009-9 | M78+2                                                                           | 2,9mm STRAIGHT SOLDER LEADS                   | EVERY ROW, EVERY PITCH                                                                                                                                                                                                                                                                                                                                                                                                                                                                                                                                                                                                                                                                                                                                                                                                                                                                                                                                                                                                                                                                                                                                                                                                                                                                                                                                                                                                                                                                                                                                                                                                                                                                                                                                                                                                                                                                                                                                                                                                                                                                                                         | 2 | YES        |                   |
| V42254-B2201-M713     | 1393641-5   | M78+2                                                                           | 2,9mm STRAIGHT SOLDER LEADS                   | ROW A+C , EVERY PITCH                                                                                                                                                                                                                                                                                                                                                                                                                                                                                                                                                                                                                                                                                                                                                                                                                                                                                                                                                                                                                                                                                                                                                                                                                                                                                                                                                                                                                                                                                                                                                                                                                                                                                                                                                                                                                                                                                                                                                                                                                                                                                                          | 2 | YES        |                   |
| V42254-B2201-M780     | 1393641-6   | M78+2                                                                           | 2,9mm STRAIGHT SOLDER LEADS                   | EVERY ROW, EVERY PITCH                                                                                                                                                                                                                                                                                                                                                                                                                                                                                                                                                                                                                                                                                                                                                                                                                                                                                                                                                                                                                                                                                                                                                                                                                                                                                                                                                                                                                                                                                                                                                                                                                                                                                                                                                                                                                                                                                                                                                                                                                                                                                                         | 2 | NO         |                   |
| V42254-B2201-M783B    | 1393641-8   | M78+2                                                                           | 2,9mm STRAIGHT SOLDER LEADS                   | ROW A+C , EVERY PITCH                                                                                                                                                                                                                                                                                                                                                                                                                                                                                                                                                                                                                                                                                                                                                                                                                                                                                                                                                                                                                                                                                                                                                                                                                                                                                                                                                                                                                                                                                                                                                                                                                                                                                                                                                                                                                                                                                                                                                                                                                                                                                                          | 2 | NO         |                   |
| V42254-B2201-M980     | 1393641-9   | M12+2                                                                           | 2,9mm STRAIGHT SOLDER LEADS                   | EVERY ROW , EVERY PITCH                                                                                                                                                                                                                                                                                                                                                                                                                                                                                                                                                                                                                                                                                                                                                                                                                                                                                                                                                                                                                                                                                                                                                                                                                                                                                                                                                                                                                                                                                                                                                                                                                                                                                                                                                                                                                                                                                                                                                                                                                                                                                                        | 2 | NO         |                   |
| V42254-B2202-M300     | 4-1393641-3 | M30+2                                                                           | 4,5mm STRAIGHT SOLDER LEADS                   | EVERY ROW, EVERY PITCH                                                                                                                                                                                                                                                                                                                                                                                                                                                                                                                                                                                                                                                                                                                                                                                                                                                                                                                                                                                                                                                                                                                                                                                                                                                                                                                                                                                                                                                                                                                                                                                                                                                                                                                                                                                                                                                                                                                                                                                                                                                                                                         | 2 | NO         |                   |
| V42254-B2202-M780     | 5-1393641-1 | M78+2                                                                           | 4,5mm STRAIGHT SOLDER LEADS                   | EVERY ROW, EVERY PITCH                                                                                                                                                                                                                                                                                                                                                                                                                                                                                                                                                                                                                                                                                                                                                                                                                                                                                                                                                                                                                                                                                                                                                                                                                                                                                                                                                                                                                                                                                                                                                                                                                                                                                                                                                                                                                                                                                                                                                                                                                                                                                                         | 2 | NO         |                   |
| V42254-B2202-M780B    | 5-1393641-2 | M78+2                                                                           | 4,5mm STRAIGHT SOLDER LEADS                   | EVERY ROW, EVERY PITCH                                                                                                                                                                                                                                                                                                                                                                                                                                                                                                                                                                                                                                                                                                                                                                                                                                                                                                                                                                                                                                                                                                                                                                                                                                                                                                                                                                                                                                                                                                                                                                                                                                                                                                                                                                                                                                                                                                                                                                                                                                                                                                         | 2 | NO         |                   |
| V42254-B2202-M780N    | 5-1393641-3 | M78+2                                                                           | 4,5mm STRAIGHT SOLDER LEADS                   | EVERY ROW, EVERY PITCH                                                                                                                                                                                                                                                                                                                                                                                                                                                                                                                                                                                                                                                                                                                                                                                                                                                                                                                                                                                                                                                                                                                                                                                                                                                                                                                                                                                                                                                                                                                                                                                                                                                                                                                                                                                                                                                                                                                                                                                                                                                                                                         | 2 | NO         |                   |
| V42254-B2202-M783     | 5-1393641-4 | M78+2                                                                           | 4,5mm STRAIGHT SOLDER LEADS                   | ROW A+C , EVERY PITCH                                                                                                                                                                                                                                                                                                                                                                                                                                                                                                                                                                                                                                                                                                                                                                                                                                                                                                                                                                                                                                                                                                                                                                                                                                                                                                                                                                                                                                                                                                                                                                                                                                                                                                                                                                                                                                                                                                                                                                                                                                                                                                          | 2 | NO         |                   |
| V42254-B2202-M783B    | 5-1393641-5 | M78+2                                                                           | 4,5mm STRAIGHT SOLDER LEADS                   | ROW A+C , EVERY PITCH                                                                                                                                                                                                                                                                                                                                                                                                                                                                                                                                                                                                                                                                                                                                                                                                                                                                                                                                                                                                                                                                                                                                                                                                                                                                                                                                                                                                                                                                                                                                                                                                                                                                                                                                                                                                                                                                                                                                                                                                                                                                                                          | 2 | NO         |                   |
| V42254-B2202-M980     | 5-1393641-6 | M12+2                                                                           | 4,5mm STRAIGHT SOLDER LEADS                   | EVERY ROW, EVERY PITCH                                                                                                                                                                                                                                                                                                                                                                                                                                                                                                                                                                                                                                                                                                                                                                                                                                                                                                                                                                                                                                                                                                                                                                                                                                                                                                                                                                                                                                                                                                                                                                                                                                                                                                                                                                                                                                                                                                                                                                                                                                                                                                         | 2 | NO         |                   |
| V42254-B2203-M780     | 6-1393641-4 | M78+2                                                                           | 6,3mm STRAIGHT SOLDER LEADS                   | EVERY ROW, EVERY PITCH                                                                                                                                                                                                                                                                                                                                                                                                                                                                                                                                                                                                                                                                                                                                                                                                                                                                                                                                                                                                                                                                                                                                                                                                                                                                                                                                                                                                                                                                                                                                                                                                                                                                                                                                                                                                                                                                                                                                                                                                                                                                                                         | 2 | NO         |                   |
| V42254-B2203-M913     | 6-1393641-5 | M12+2                                                                           | 6,3mm STRAIGHT SOLDER LEADS                   | ROW A+C , EVERY PITCH                                                                                                                                                                                                                                                                                                                                                                                                                                                                                                                                                                                                                                                                                                                                                                                                                                                                                                                                                                                                                                                                                                                                                                                                                                                                                                                                                                                                                                                                                                                                                                                                                                                                                                                                                                                                                                                                                                                                                                                                                                                                                                          | 2 | YES        |                   |
| V42254-B2203-M983     | 6-1393641-6 | M12+2                                                                           | 6,3mm STRAIGHT SOLDER LEADS                   | ROW A+C , EVERY PITCH                                                                                                                                                                                                                                                                                                                                                                                                                                                                                                                                                                                                                                                                                                                                                                                                                                                                                                                                                                                                                                                                                                                                                                                                                                                                                                                                                                                                                                                                                                                                                                                                                                                                                                                                                                                                                                                                                                                                                                                                                                                                                                          | 2 | NO         |                   |
| V42254-B2210-M300     | 8-1393641-0 | M30+2                                                                           | RIGHT-ANGLE SOLDER LEADS WITH MOUNTING BRACKE | EVERY ROW, EVERY PITCH                                                                                                                                                                                                                                                                                                                                                                                                                                                                                                                                                                                                                                                                                                                                                                                                                                                                                                                                                                                                                                                                                                                                                                                                                                                                                                                                                                                                                                                                                                                                                                                                                                                                                                                                                                                                                                                                                                                                                                                                                                                                                                         | 2 | NO         |                   |
| V42254-B2210-M780     | 8-1393641-2 | M78+2                                                                           | RIGHT-ANGLE SOLDER LEADS WITH MOUNTING BRACKE | EVERY ROW, EVERY PITCH                                                                                                                                                                                                                                                                                                                                                                                                                                                                                                                                                                                                                                                                                                                                                                                                                                                                                                                                                                                                                                                                                                                                                                                                                                                                                                                                                                                                                                                                                                                                                                                                                                                                                                                                                                                                                                                                                                                                                                                                                                                                                                         | 2 | NO         |                   |
| V42254-B2240-M300     | 2-1393642-4 | M30+2                                                                           | 13mm straight wire-wrap pins                  | EVERY ROW , EVERY PITCH                                                                                                                                                                                                                                                                                                                                                                                                                                                                                                                                                                                                                                                                                                                                                                                                                                                                                                                                                                                                                                                                                                                                                                                                                                                                                                                                                                                                                                                                                                                                                                                                                                                                                                                                                                                                                                                                                                                                                                                                                                                                                                        | 2 | NO         |                   |
| V42254-B2240-M780     | 2-1393642-8 | M78+2                                                                           | 13mm Straight Wire-Wrap pins                  | EVERY ROW , EVERY PITCH                                                                                                                                                                                                                                                                                                                                                                                                                                                                                                                                                                                                                                                                                                                                                                                                                                                                                                                                                                                                                                                                                                                                                                                                                                                                                                                                                                                                                                                                                                                                                                                                                                                                                                                                                                                                                                                                                                                                                                                                                                                                                                        | 2 | NO         |                   |
| V42254-B2240-M783B    | 3-1393642-0 | M78+2                                                                           | 13mm Straight Wire-Wrap pins                  | ROW A+C , EVERY PITCH                                                                                                                                                                                                                                                                                                                                                                                                                                                                                                                                                                                                                                                                                                                                                                                                                                                                                                                                                                                                                                                                                                                                                                                                                                                                                                                                                                                                                                                                                                                                                                                                                                                                                                                                                                                                                                                                                                                                                                                                                                                                                                          | 2 | NO         |                   |
| V42254-B2240-M980     | 3-1393642-1 | M12+2                                                                           | 13mm straight wire-wrap pins                  | EVERY ROW, EVERY PITCH                                                                                                                                                                                                                                                                                                                                                                                                                                                                                                                                                                                                                                                                                                                                                                                                                                                                                                                                                                                                                                                                                                                                                                                                                                                                                                                                                                                                                                                                                                                                                                                                                                                                                                                                                                                                                                                                                                                                                                                                                                                                                                         | 2 | NO         |                   |
|                       |             |                                                                                 |                                               |                                                                                                                                                                                                                                                                                                                                                                                                                                                                                                                                                                                                                                                                                                                                                                                                                                                                                                                                                                                                                                                                                                                                                                                                                                                                                                                                                                                                                                                                                                                                                                                                                                                                                                                                                                                                                                                                                                                                                                                                                                                                                                                                |   |            |                   |