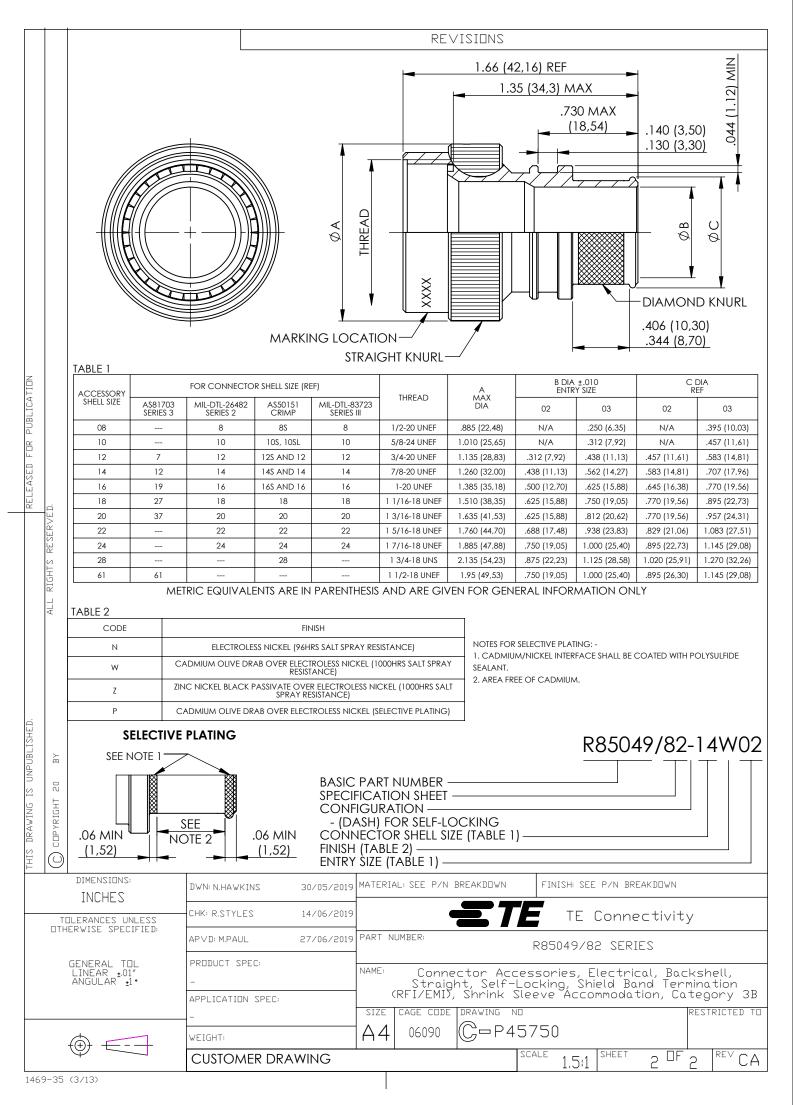

|                                                                                                             |                                                                                                                                                                                                                                                                                                                                                                                                                                                                                                                                                                                                                                                                                                                                       |                                      | REVISIONS                                                                                                                         |  |  |
|-------------------------------------------------------------------------------------------------------------|---------------------------------------------------------------------------------------------------------------------------------------------------------------------------------------------------------------------------------------------------------------------------------------------------------------------------------------------------------------------------------------------------------------------------------------------------------------------------------------------------------------------------------------------------------------------------------------------------------------------------------------------------------------------------------------------------------------------------------------|--------------------------------------|-----------------------------------------------------------------------------------------------------------------------------------|--|--|
|                                                                                                             |                                                                                                                                                                                                                                                                                                                                                                                                                                                                                                                                                                                                                                                                                                                                       |                                      |                                                                                                                                   |  |  |
|                                                                                                             |                                                                                                                                                                                                                                                                                                                                                                                                                                                                                                                                                                                                                                                                                                                                       | LF-LOCKIN<br>AND TERM<br>COMMOD      | INATION                                                                                                                           |  |  |
| SHRINK<br>OF ASS<br>OF ASS<br>2. ALL CO<br>WITH N<br>3. THIS AI<br>SAE-AS<br>4. PART S<br>AUDIB<br>5. CATEC | <ol> <li>THIS PRODUCT IS DESIGNED TO TERMINATE A BRAIDED CABLE SHIELD AND A HEAT<br/>SHRINKABLE LIPPED BOOT TO A CONNECTOR, AND DESIGNED TO MEET REQUIREMENTS<br/>OF AS85049/82.</li> <li>ALL COMPONENTS SHALL BE PACKAGED AND SUPPLIED IN A PLASTIC BAG AND LABELED<br/>WITH M85049/82 DESIGNATION. e.g. M85049/82-14W02.</li> <li>THIS ADAPTOR MATES TO CONNECTOR SAE-AS50151 CRIMP, MIL-DTL-26482 SERIES 2,<br/>SAE-AS81703 SERIES 3, AND MIL-DTL-83723 SERIES III.</li> <li>PART SUPPLIED WITH STANDARD DETENTED SELF-LOCKING WHICH PROVIDES A POSITIVE<br/>AUDIBLE DETENTED COUPLING.</li> <li>CATEGORY 3B - MEDIUM DUTY - NON-ENVIRONMENTAL</li> <li>FOR MATERIALS AND PLATING FINISHES INFORMATION REFER TO R85049.</li> </ol> |                                      |                                                                                                                                   |  |  |
|                                                                                                             | LTERNATIVE MATERIALS AND P                                                                                                                                                                                                                                                                                                                                                                                                                                                                                                                                                                                                                                                                                                            |                                      |                                                                                                                                   |  |  |
| DIMENSIONS:<br>INCHES                                                                                       | DWN: N.HAWKINS 30/05/2019                                                                                                                                                                                                                                                                                                                                                                                                                                                                                                                                                                                                                                                                                                             | MATERIAL: SEE P/N E                  | REAKDOWN FINISH: SEE P/N BREAKDOWN                                                                                                |  |  |
| TOLERANCES UNLESS                                                                                           | CHK: R.STYLES 14/06/2019                                                                                                                                                                                                                                                                                                                                                                                                                                                                                                                                                                                                                                                                                                              |                                      | ETE TE Connectivity                                                                                                               |  |  |
| OTHERWISE SPECIFIED:                                                                                        | APVD: M.PAUL 27/06/2019                                                                                                                                                                                                                                                                                                                                                                                                                                                                                                                                                                                                                                                                                                               | PART NUMBER:                         | R85049/82 SERIES                                                                                                                  |  |  |
| GENERAL TOL<br>LINEAR ±01″<br>ANGULAR ±1°                                                                   | PRODUCT SPEC:<br>-<br>APPLICATION SPEC:                                                                                                                                                                                                                                                                                                                                                                                                                                                                                                                                                                                                                                                                                               | NAME: Conne<br>Straigh<br>(RFI/EMI), | ctor Accessories, Electrical, Backshell,<br>nt, Self-Locking, Shield Band Termination<br>Shrink Sleeve Accommodation, Category 3B |  |  |
|                                                                                                             | - WEIGHT:                                                                                                                                                                                                                                                                                                                                                                                                                                                                                                                                                                                                                                                                                                                             |                                      | DRAWING NO RESTRICTED TO                                                                                                          |  |  |
| + 7                                                                                                         | CUSTOMER DRAWING                                                                                                                                                                                                                                                                                                                                                                                                                                                                                                                                                                                                                                                                                                                      |                                      | SCALE 1.5:1 SHEET 1 OF 2 REV CA                                                                                                   |  |  |