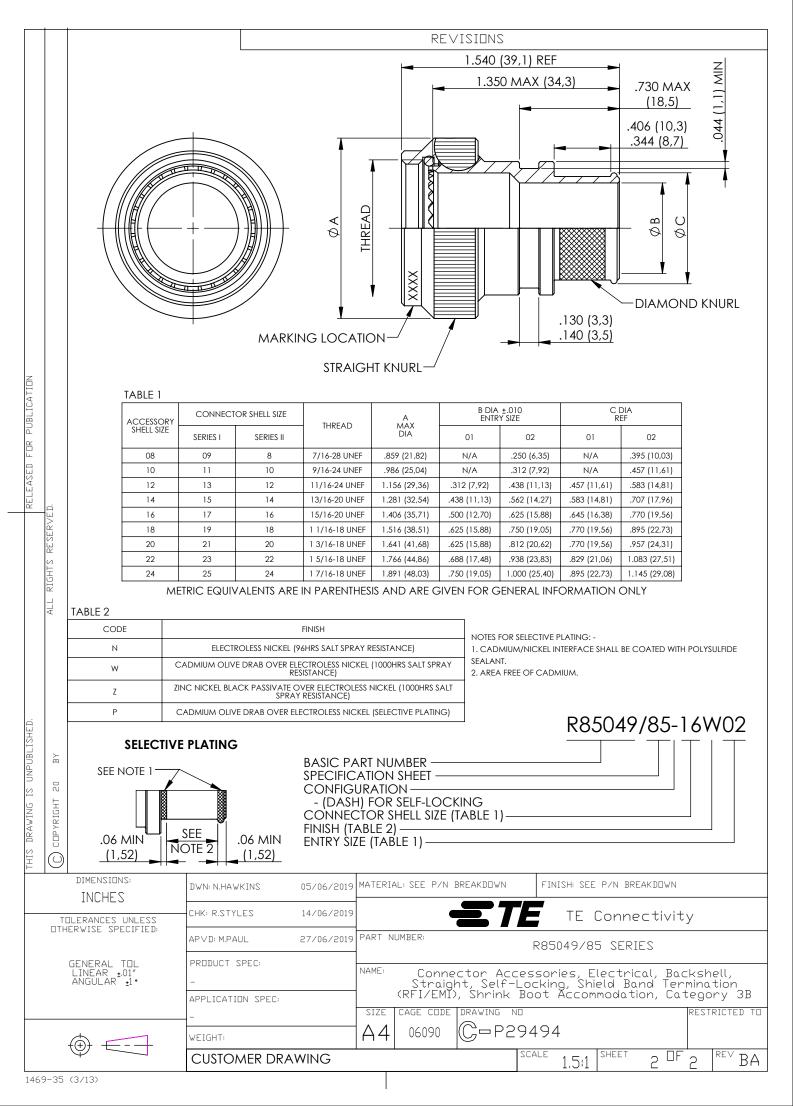

|                              |                   |                                                                                                                                                                                                                                                                                                                                                                                                                                                                                                                                                                                                                                                                                                                                                 | REVISIONS                                                                                                                                                                                                                                                                       |
|------------------------------|-------------------|-------------------------------------------------------------------------------------------------------------------------------------------------------------------------------------------------------------------------------------------------------------------------------------------------------------------------------------------------------------------------------------------------------------------------------------------------------------------------------------------------------------------------------------------------------------------------------------------------------------------------------------------------------------------------------------------------------------------------------------------------|---------------------------------------------------------------------------------------------------------------------------------------------------------------------------------------------------------------------------------------------------------------------------------|
|                              |                   |                                                                                                                                                                                                                                                                                                                                                                                                                                                                                                                                                                                                                                                                                                                                                 |                                                                                                                                                                                                                                                                                 |
| RELEASED FOR PUBLICATION     | Ď                 | SI                                                                                                                                                                                                                                                                                                                                                                                                                                                                                                                                                                                                                                                                                                                                              | SELF-LOCKING<br>SHIELD BAND TERMINATION<br>HRINK BOOT ACCOMMODATION ADAPTOR                                                                                                                                                                                                     |
| THIS DRAWING IS UNPUBLISHED. | 🔘 COPYRIGHT 20 BY | <ol> <li>THIS PRODUCT IS DESIGNED TO TERMINATE A BRAIDED CABLE SHIELD AND A HEAT<br/>SHRINKABLE LIPPED BOOT TO A CONNECTOR, AND DESIGNED TO MEET REQUIREMENTS<br/>OF AS85049/85.</li> <li>ALL COMPONENTS SHALL BE PACKAGED AND SUPPLIED IN A PLASTIC BAG AND LABELED<br/>WITH M85049/85 DESIGNATION. e.g. M85049/85-16W02.</li> <li>THIS ADAPTOR MATES TO CONNECTOR MIL-DTL-38999 SERIES I &amp; II.</li> <li>PART SUPPLIED WITH STANDARD DETENTED SELF-LOCKING WHICH PROVIDES A POSITIVE<br/>AUDIBLE DETENTED COUPLING.</li> <li>CATEGORY 3B - MEDIUM DUTY - NON-ENVIRONMENTAL</li> <li>FOR MATERIALS AND PLATING FINISHES INFORMATION REFER TO R85049.<br/>FOR ALTERNATIVE MATERIALS AND PLATING FINISHES CONTACT TE CONNECTIVITY.</li> </ol> |                                                                                                                                                                                                                                                                                 |
| Ē                            |                   | DIMENSIONS:<br>INCHES                                                                                                                                                                                                                                                                                                                                                                                                                                                                                                                                                                                                                                                                                                                           | DWN: N.HAWKINS 05/06/2019 MATERIAL: SEE P/N BREAKDOWN FINISH: SEE P/N BREAKDOWN                                                                                                                                                                                                 |
|                              | TC<br>DTHI        | ILERANCES UNLESS<br>ERWISE SPECIFIED:                                                                                                                                                                                                                                                                                                                                                                                                                                                                                                                                                                                                                                                                                                           | CHK: R.STYLES 14/06/2019 TE Connectivity                                                                                                                                                                                                                                        |
|                              |                   |                                                                                                                                                                                                                                                                                                                                                                                                                                                                                                                                                                                                                                                                                                                                                 | APVD: M.PAUL 27/06/2019 PART NUMBER: R85049/85 SERIES                                                                                                                                                                                                                           |
|                              |                   | GENERAL TDL<br>LINEAR ±01″<br>ANGULAR ±1∙                                                                                                                                                                                                                                                                                                                                                                                                                                                                                                                                                                                                                                                                                                       | PREDUCT SPEC:       NAME:       Connector Accessories, Electrical, Backshell,<br>Straight, Self-Locking, Shield Band Termination<br>(RFI/EMI), Shrink Boot Accommodation, Category 3B         APPLICATION SPEC:       SIZE       CAGE CODE       DRAWING ND       RESTRICTED TO |
|                              |                   |                                                                                                                                                                                                                                                                                                                                                                                                                                                                                                                                                                                                                                                                                                                                                 | WEIGHT: A4 06090 C=P29494                                                                                                                                                                                                                                                       |
|                              |                   |                                                                                                                                                                                                                                                                                                                                                                                                                                                                                                                                                                                                                                                                                                                                                 | CUSTOMER DRAWING                                                                                                                                                                                                                                                                |
| 1469-35 (3/13)               |                   |                                                                                                                                                                                                                                                                                                                                                                                                                                                                                                                                                                                                                                                                                                                                                 |                                                                                                                                                                                                                                                                                 |