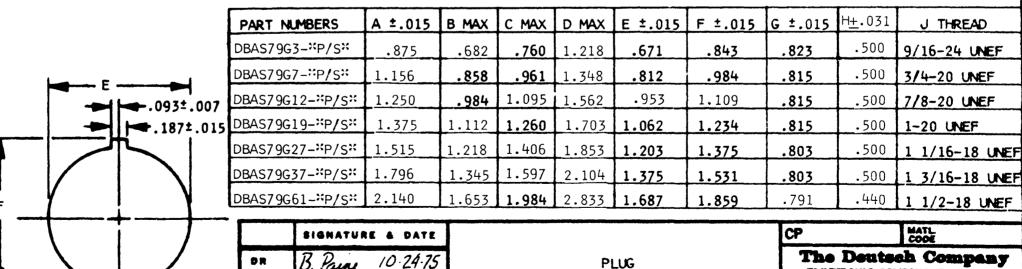

4. CONNECTOR FINISH: NICKEL PLATE

3. FOR ACCESSORIES OTHER THAN STANDARD BACKSHELL CONSULT FACTORY.

- 2. CONSULT FACTORY FOR ELECTRICAL AND MATERIAL SPECIFICATIONS.
- 1. FOR AVAILABLE CONTACT ARRANGEMENTS AND ALTERNATE INSERT POSITIONS, CONSULT FACTORY.

NOTES:



B. Paine 10.24.75 CHK N. MNOREWS 11-21-75 PE APPD SCALE NONE WT

RACK & PANEL WITH GROUNDING FINGERS DBAS CONNECTOR

(ENVELOPE)

ELECTRONIC COMPONENTS DIVISION **Municipal Airport** Benning, Celifornia



DBAS79G%-%P/S%

CODE SHEET 1 OF 1

PANEL CUTOUT DETAIL

## **Mouser Electronics**

**Authorized Distributor** 

Click to View Pricing, Inventory, Delivery & Lifecycle Information:

TE Connectivity:

DBAS 79G 12-0 PN