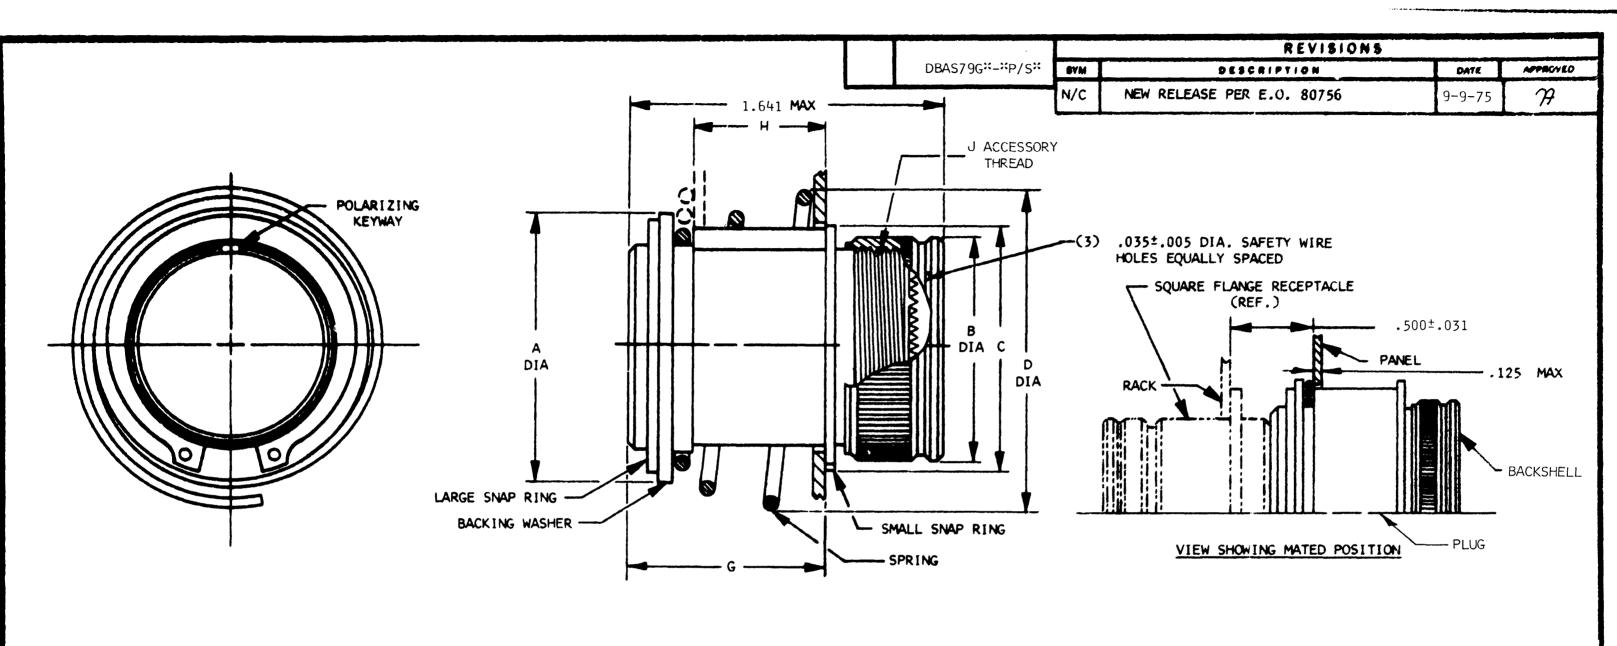

NOTES:

B. Paine 10.24.75 CHK N. MNOREWS 11-21-75 PE APPD SCALE NONE WT

RACK & PANEL WITH GROUNDING FINGERS DBAS CONNECTOR

(ENVELOPE)

ELECTRONIC COMPONENTS DIVISION **Municipal Airport** Benning, Celifornia