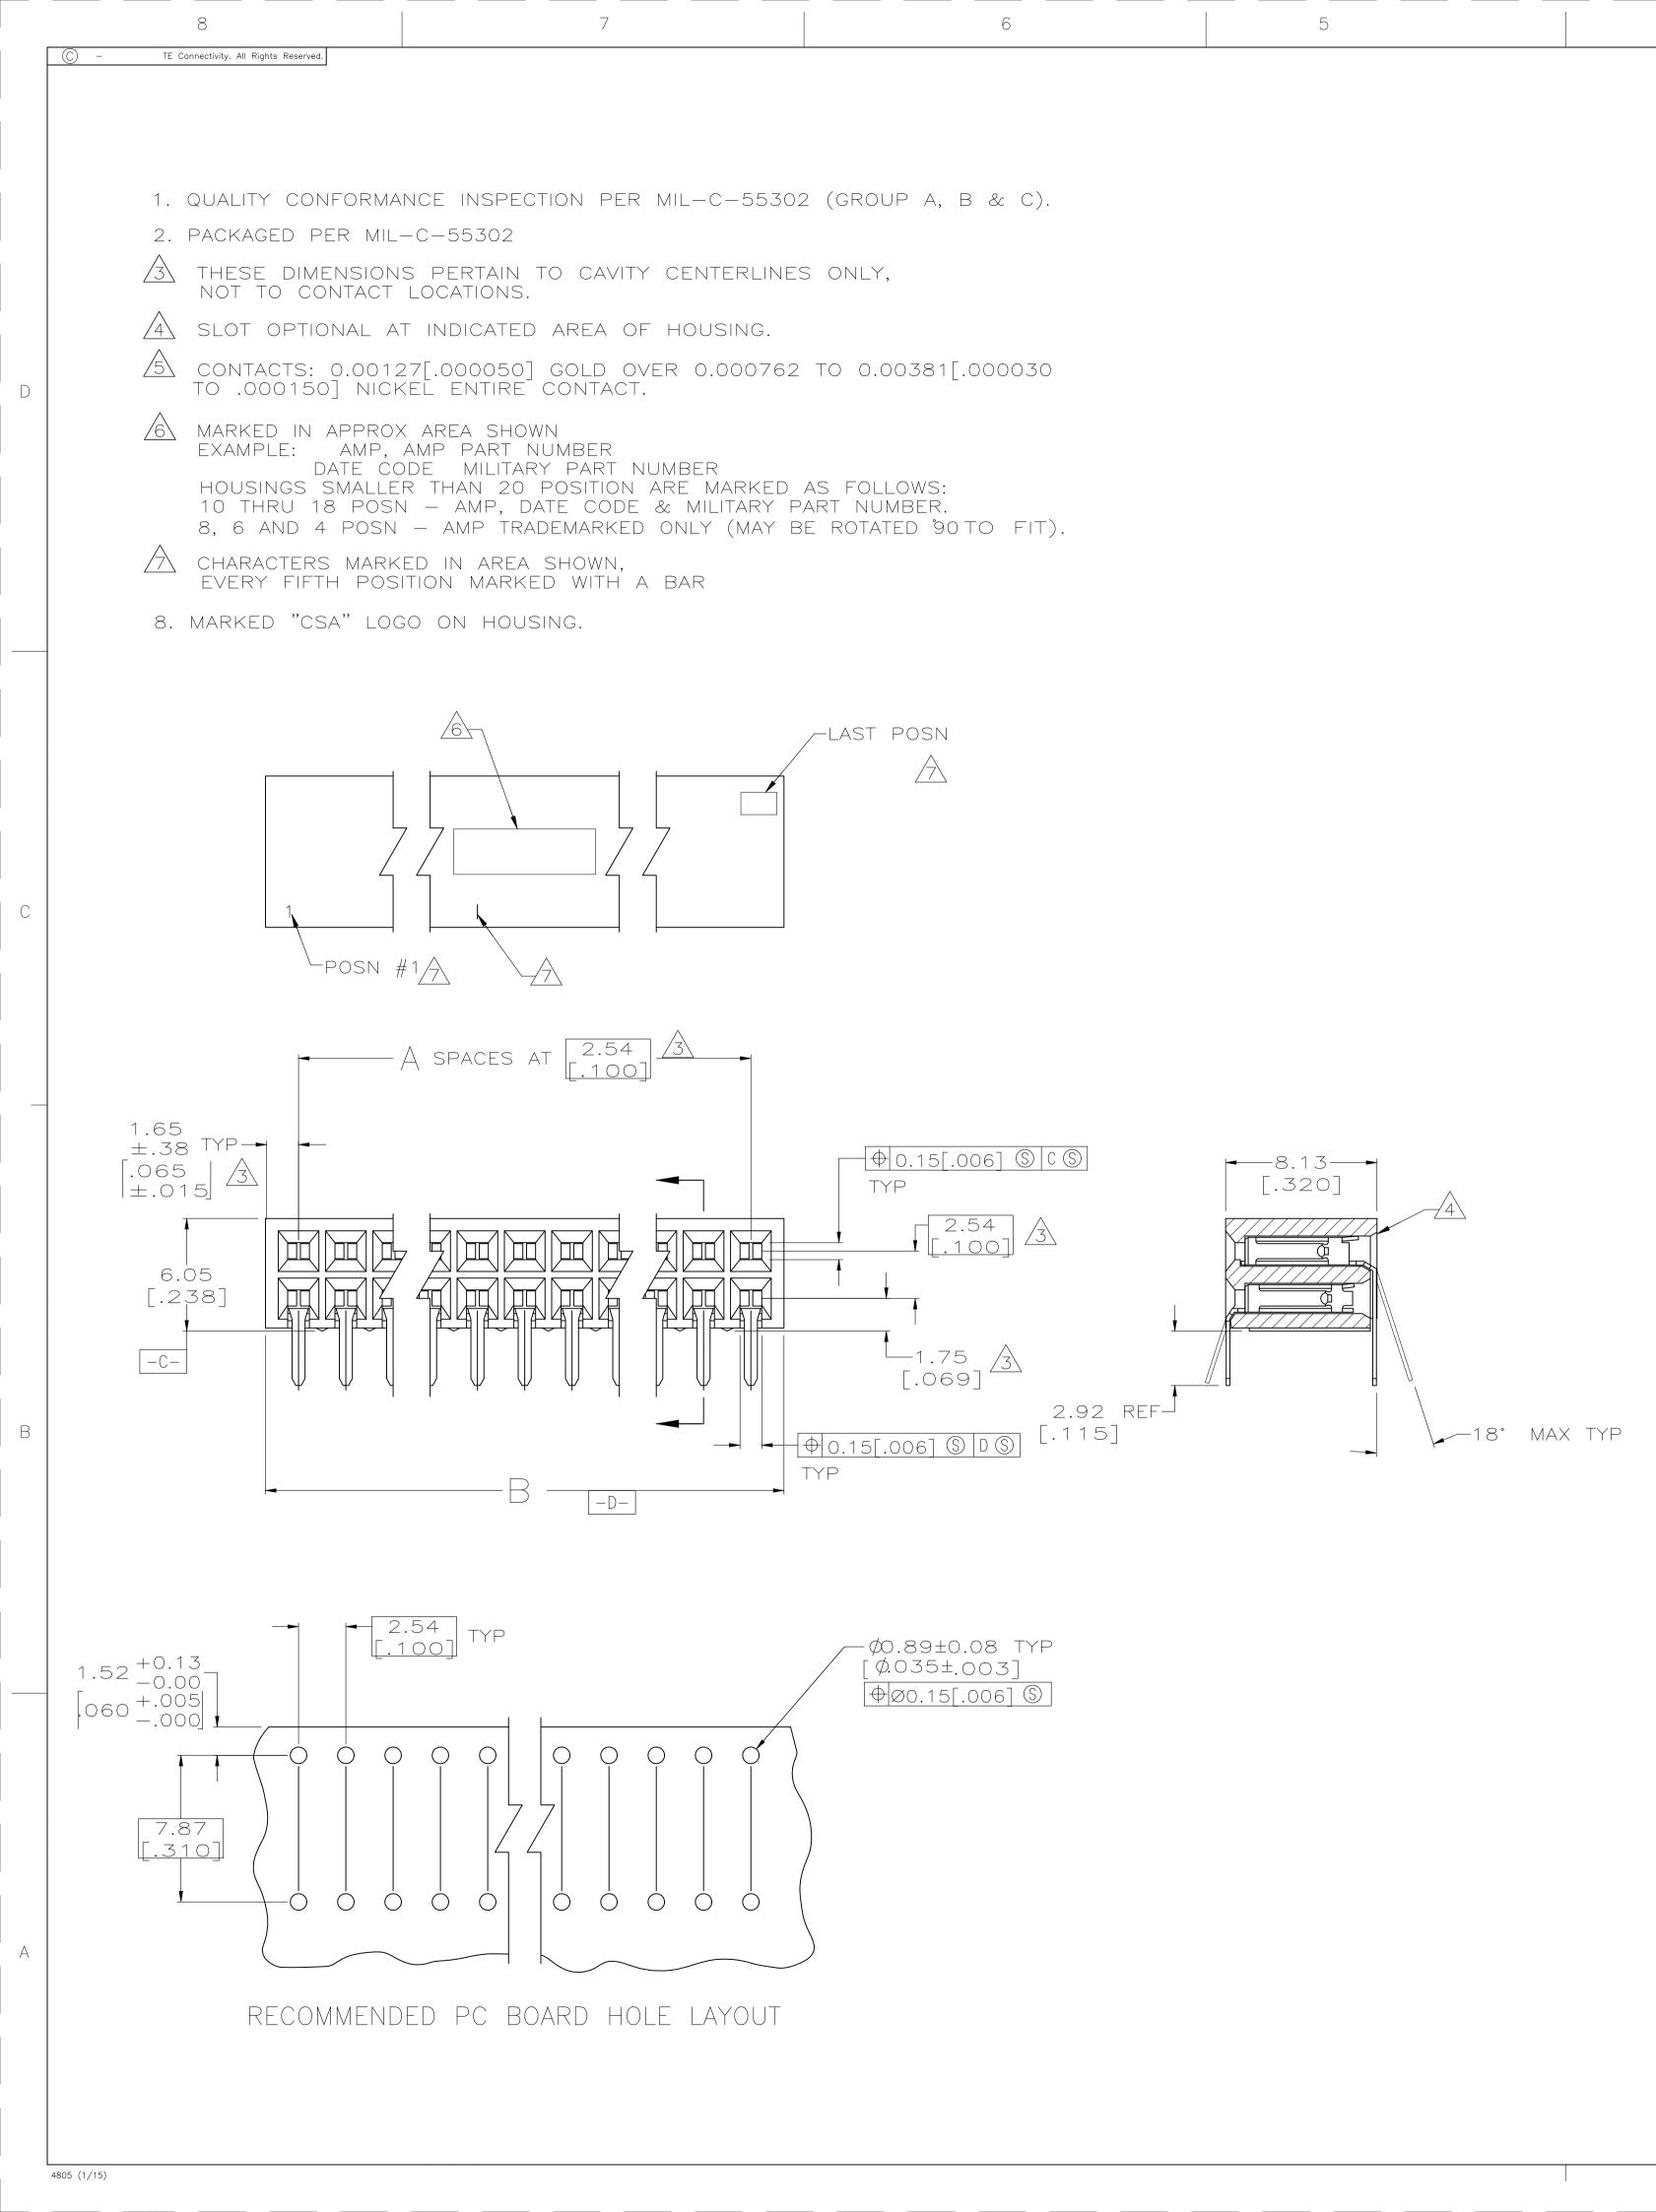

| M55302/128-DR1B         | 166.12<br>[6.540] | 64 | 130           | 6-87962-4 M55302/128-BR1B 84.84 32 66 3-87                                                                                                                                                                                                                                                                                                                                                                                                                                                                                                                                                                                                                                                                                                                                                                                                                                                                                                                                                                                                                                                                                                                                                                                                                                                                                                                                                                                                                                                                                                                                                                                                                                                                                                                                                                                                                                                                                                                                                                                                                                                                    | 7962-2        |
|-------------------------|-------------------|----|---------------|---------------------------------------------------------------------------------------------------------------------------------------------------------------------------------------------------------------------------------------------------------------------------------------------------------------------------------------------------------------------------------------------------------------------------------------------------------------------------------------------------------------------------------------------------------------------------------------------------------------------------------------------------------------------------------------------------------------------------------------------------------------------------------------------------------------------------------------------------------------------------------------------------------------------------------------------------------------------------------------------------------------------------------------------------------------------------------------------------------------------------------------------------------------------------------------------------------------------------------------------------------------------------------------------------------------------------------------------------------------------------------------------------------------------------------------------------------------------------------------------------------------------------------------------------------------------------------------------------------------------------------------------------------------------------------------------------------------------------------------------------------------------------------------------------------------------------------------------------------------------------------------------------------------------------------------------------------------------------------------------------------------------------------------------------------------------------------------------------------------|---------------|
| M55302/128-DQ1B         | 163.58<br>[6.440] | 63 | 128           | 6-87962-3 M55302/128-BQ1B 82.30 31 64 3-87                                                                                                                                                                                                                                                                                                                                                                                                                                                                                                                                                                                                                                                                                                                                                                                                                                                                                                                                                                                                                                                                                                                                                                                                                                                                                                                                                                                                                                                                                                                                                                                                                                                                                                                                                                                                                                                                                                                                                                                                                                                                    | 7962-1        |
| M55302/128-DP1B         | 161.04<br>[6.340] | 62 | 126           | 6-87962-2 M55302/128-BP1B 79.76 30 62 3-87                                                                                                                                                                                                                                                                                                                                                                                                                                                                                                                                                                                                                                                                                                                                                                                                                                                                                                                                                                                                                                                                                                                                                                                                                                                                                                                                                                                                                                                                                                                                                                                                                                                                                                                                                                                                                                                                                                                                                                                                                                                                    | 7962-0        |
| M55302/128-DN1B         | 158.50<br>[6.240] | 61 | 124           | 6-87962-1 M55302/128-BN1B 77.22 29 60 2-87                                                                                                                                                                                                                                                                                                                                                                                                                                                                                                                                                                                                                                                                                                                                                                                                                                                                                                                                                                                                                                                                                                                                                                                                                                                                                                                                                                                                                                                                                                                                                                                                                                                                                                                                                                                                                                                                                                                                                                                                                                                                    | 7962-9        |
| M55302/128-DM1B         | 155.96<br>[6.140] | 60 | 122           | 6-87962-0 M55302/128-BM1B 74.68 28 58 2-87                                                                                                                                                                                                                                                                                                                                                                                                                                                                                                                                                                                                                                                                                                                                                                                                                                                                                                                                                                                                                                                                                                                                                                                                                                                                                                                                                                                                                                                                                                                                                                                                                                                                                                                                                                                                                                                                                                                                                                                                                                                                    | 7962-8        |
| M55302/128-DL1B         | 153.42<br>[6.040] | 59 | 120           | 5-87962-9 M55302/128-BL1B 72.14 27 56 2-87                                                                                                                                                                                                                                                                                                                                                                                                                                                                                                                                                                                                                                                                                                                                                                                                                                                                                                                                                                                                                                                                                                                                                                                                                                                                                                                                                                                                                                                                                                                                                                                                                                                                                                                                                                                                                                                                                                                                                                                                                                                                    | 7962-7        |
| M55302/128-DK1B         | 150.88<br>[5.940] | 58 | 118           | 5-87962-8 M55302/128-BK1B 69.60 26 54 2-87                                                                                                                                                                                                                                                                                                                                                                                                                                                                                                                                                                                                                                                                                                                                                                                                                                                                                                                                                                                                                                                                                                                                                                                                                                                                                                                                                                                                                                                                                                                                                                                                                                                                                                                                                                                                                                                                                                                                                                                                                                                                    | 7962-6        |
| M55302/128-DJ1B         | 148.34<br>[5.840] | 57 | 116           | 5-87962-7 M55302/128-BJ1B 67.06 25 52 2-87                                                                                                                                                                                                                                                                                                                                                                                                                                                                                                                                                                                                                                                                                                                                                                                                                                                                                                                                                                                                                                                                                                                                                                                                                                                                                                                                                                                                                                                                                                                                                                                                                                                                                                                                                                                                                                                                                                                                                                                                                                                                    | 7962-5        |
| M55302/128-DH1B         | 145.80<br>[5.740] | 56 | 114           | 5-87962-6 M55302/128-BH1B 64.52 24 50 2-87                                                                                                                                                                                                                                                                                                                                                                                                                                                                                                                                                                                                                                                                                                                                                                                                                                                                                                                                                                                                                                                                                                                                                                                                                                                                                                                                                                                                                                                                                                                                                                                                                                                                                                                                                                                                                                                                                                                                                                                                                                                                    | 7962-4        |
| M55302/128-DG1B         | 143.26<br>[5.640] | 55 | 112           | 5-87962-5 M55302/128-BG1B 61.98 23 48 2-87                                                                                                                                                                                                                                                                                                                                                                                                                                                                                                                                                                                                                                                                                                                                                                                                                                                                                                                                                                                                                                                                                                                                                                                                                                                                                                                                                                                                                                                                                                                                                                                                                                                                                                                                                                                                                                                                                                                                                                                                                                                                    | 7962-3        |
| M55302/128-DF1B         | 140.72<br>[5.540] | 54 | 110           | 5-87962-4 M55302/128-BF1B 59.44 22 46 2-87                                                                                                                                                                                                                                                                                                                                                                                                                                                                                                                                                                                                                                                                                                                                                                                                                                                                                                                                                                                                                                                                                                                                                                                                                                                                                                                                                                                                                                                                                                                                                                                                                                                                                                                                                                                                                                                                                                                                                                                                                                                                    | 7962-2        |
| M55302/128-DE1B         | 138.18<br>[5.440] | 53 | 108           | 5-87962-3 M55302/128-BE1B 56.90 21 44 2-87                                                                                                                                                                                                                                                                                                                                                                                                                                                                                                                                                                                                                                                                                                                                                                                                                                                                                                                                                                                                                                                                                                                                                                                                                                                                                                                                                                                                                                                                                                                                                                                                                                                                                                                                                                                                                                                                                                                                                                                                                                                                    | 7962-1        |
| M55302/128-DD1B         | 135.64<br>[5.340] | 52 | 106           | 5-87962-2 M55302/128-BD1B 54.36 20 42 2-87                                                                                                                                                                                                                                                                                                                                                                                                                                                                                                                                                                                                                                                                                                                                                                                                                                                                                                                                                                                                                                                                                                                                                                                                                                                                                                                                                                                                                                                                                                                                                                                                                                                                                                                                                                                                                                                                                                                                                                                                                                                                    | 7962-0        |
| M55302/128-DC1B         | 133.10<br>[5.240] | 51 | 104           | 5-87962-1 M55302/128-BC1B 51.82 19 40 1-87                                                                                                                                                                                                                                                                                                                                                                                                                                                                                                                                                                                                                                                                                                                                                                                                                                                                                                                                                                                                                                                                                                                                                                                                                                                                                                                                                                                                                                                                                                                                                                                                                                                                                                                                                                                                                                                                                                                                                                                                                                                                    | 7962-9        |
| M55302/128-DB1B         | 130.56<br>[5.140] | 50 | 102           | 5-87962-0 M55302/128-BB1B 49.28 18 38 1-87                                                                                                                                                                                                                                                                                                                                                                                                                                                                                                                                                                                                                                                                                                                                                                                                                                                                                                                                                                                                                                                                                                                                                                                                                                                                                                                                                                                                                                                                                                                                                                                                                                                                                                                                                                                                                                                                                                                                                                                                                                                                    | 7962-8        |
| M55302/128-DA1B         | 128.02<br>[5.040] | 49 | 100           | 4-87962-9 M55302/128-BA1B 46.74 17 36 1-87                                                                                                                                                                                                                                                                                                                                                                                                                                                                                                                                                                                                                                                                                                                                                                                                                                                                                                                                                                                                                                                                                                                                                                                                                                                                                                                                                                                                                                                                                                                                                                                                                                                                                                                                                                                                                                                                                                                                                                                                                                                                    | 7962-7        |
| M55302/128-CR1B         | 125.48<br>[4.940] | 48 | 98            | 4-87962-8 M55302/128-AR1B 40.20 16 34 1-87                                                                                                                                                                                                                                                                                                                                                                                                                                                                                                                                                                                                                                                                                                                                                                                                                                                                                                                                                                                                                                                                                                                                                                                                                                                                                                                                                                                                                                                                                                                                                                                                                                                                                                                                                                                                                                                                                                                                                                                                                                                                    | 7962-6        |
| M55302/128-CQ1B         | 122.94<br>[4.840] | 47 | 96            | 4-87962-7 M55302/128-AQ1B 41.66 15 32 1-87                                                                                                                                                                                                                                                                                                                                                                                                                                                                                                                                                                                                                                                                                                                                                                                                                                                                                                                                                                                                                                                                                                                                                                                                                                                                                                                                                                                                                                                                                                                                                                                                                                                                                                                                                                                                                                                                                                                                                                                                                                                                    | 7962-5        |
| M55302/128-CP1B         | 120.40<br>[4.740] | 46 | 94            | 4-87962-6 M55302/128-AP1B 39.12 14 30 1-87                                                                                                                                                                                                                                                                                                                                                                                                                                                                                                                                                                                                                                                                                                                                                                                                                                                                                                                                                                                                                                                                                                                                                                                                                                                                                                                                                                                                                                                                                                                                                                                                                                                                                                                                                                                                                                                                                                                                                                                                                                                                    | 7962-4        |
| M55302/128-CN1B         | 117.86<br>[4.640] | 45 | 92            | 4-87962-5 M55302/128-AN1B 36.58 13 28 1-87                                                                                                                                                                                                                                                                                                                                                                                                                                                                                                                                                                                                                                                                                                                                                                                                                                                                                                                                                                                                                                                                                                                                                                                                                                                                                                                                                                                                                                                                                                                                                                                                                                                                                                                                                                                                                                                                                                                                                                                                                                                                    | 7962-3        |
| M55302/128-CM1B         | 115.32<br>[4.540] | 44 | 90            | 4-87962-4 M55302/128-AM1B 34.04 12 26 1-87                                                                                                                                                                                                                                                                                                                                                                                                                                                                                                                                                                                                                                                                                                                                                                                                                                                                                                                                                                                                                                                                                                                                                                                                                                                                                                                                                                                                                                                                                                                                                                                                                                                                                                                                                                                                                                                                                                                                                                                                                                                                    | 7962-2        |
| M55302/128-CL1B         | 112.78<br>[4.440] | 43 | 88            | 4-87962-3 M55302/128-AL1B 31.50 11 24 1-87                                                                                                                                                                                                                                                                                                                                                                                                                                                                                                                                                                                                                                                                                                                                                                                                                                                                                                                                                                                                                                                                                                                                                                                                                                                                                                                                                                                                                                                                                                                                                                                                                                                                                                                                                                                                                                                                                                                                                                                                                                                                    | 7962-1        |
| M55302/128-CK1B         | 110.24<br>[4.340] | 42 | 86            | 4-87962-2 M55302/128-AK1B 28.96 10 22 1-87                                                                                                                                                                                                                                                                                                                                                                                                                                                                                                                                                                                                                                                                                                                                                                                                                                                                                                                                                                                                                                                                                                                                                                                                                                                                                                                                                                                                                                                                                                                                                                                                                                                                                                                                                                                                                                                                                                                                                                                                                                                                    | 7962-0        |
| M55302/128-CJ1B         | 107.70<br>[4.240] | 41 | 84            | 4-87962-1 M55302/128-AJ1B 26.42 9 20 87                                                                                                                                                                                                                                                                                                                                                                                                                                                                                                                                                                                                                                                                                                                                                                                                                                                                                                                                                                                                                                                                                                                                                                                                                                                                                                                                                                                                                                                                                                                                                                                                                                                                                                                                                                                                                                                                                                                                                                                                                                                                       | 7962-9        |
| M55302/128-CH1B         | 105.16<br>[4.140] | 40 | 82            | 4-87962-0 M55302/128-AH1B 23.88 8 18 87                                                                                                                                                                                                                                                                                                                                                                                                                                                                                                                                                                                                                                                                                                                                                                                                                                                                                                                                                                                                                                                                                                                                                                                                                                                                                                                                                                                                                                                                                                                                                                                                                                                                                                                                                                                                                                                                                                                                                                                                                                                                       | 7962-8        |
| M55302/128-CG1B         | 102.62<br>[4.040] | 39 | 80            | 3-87962-9 M55302/128-AG1B 21.34 7 16 87                                                                                                                                                                                                                                                                                                                                                                                                                                                                                                                                                                                                                                                                                                                                                                                                                                                                                                                                                                                                                                                                                                                                                                                                                                                                                                                                                                                                                                                                                                                                                                                                                                                                                                                                                                                                                                                                                                                                                                                                                                                                       | 7962-7        |
| M55302/128-CF1B         | 100.08<br>[3.940] | 38 | 78            | 3-87962-8 M55302/128-AF1B 18.80 6 14 87                                                                                                                                                                                                                                                                                                                                                                                                                                                                                                                                                                                                                                                                                                                                                                                                                                                                                                                                                                                                                                                                                                                                                                                                                                                                                                                                                                                                                                                                                                                                                                                                                                                                                                                                                                                                                                                                                                                                                                                                                                                                       | 7962-6        |
| M55302/128-CE1B         | 97.54<br>[3.840]  | 37 | 76            | 3-87962-7 M55302/128-AE1B 16.26 5 12 87                                                                                                                                                                                                                                                                                                                                                                                                                                                                                                                                                                                                                                                                                                                                                                                                                                                                                                                                                                                                                                                                                                                                                                                                                                                                                                                                                                                                                                                                                                                                                                                                                                                                                                                                                                                                                                                                                                                                                                                                                                                                       | 7962-5        |
| M55302/128-CD1B         | 95.00<br>[3.740]  | 36 | 74            | 3-87962-6 M55302/128-AD1B 13.72 4 10 87                                                                                                                                                                                                                                                                                                                                                                                                                                                                                                                                                                                                                                                                                                                                                                                                                                                                                                                                                                                                                                                                                                                                                                                                                                                                                                                                                                                                                                                                                                                                                                                                                                                                                                                                                                                                                                                                                                                                                                                                                                                                       | 7962-4        |
| M55302/128-CC1B         | 92.46<br>[3.640]  | 35 | 72            | 3-87962-5 M55302/128-AC1B 11.18 3 8 87                                                                                                                                                                                                                                                                                                                                                                                                                                                                                                                                                                                                                                                                                                                                                                                                                                                                                                                                                                                                                                                                                                                                                                                                                                                                                                                                                                                                                                                                                                                                                                                                                                                                                                                                                                                                                                                                                                                                                                                                                                                                        | 7962-3        |
| M55302/128-CB1B         | 89.92<br>[3.540]  | 34 | 70            | 3-87962-4 M55302/128-AB1B 8.64 2 6 87                                                                                                                                                                                                                                                                                                                                                                                                                                                                                                                                                                                                                                                                                                                                                                                                                                                                                                                                                                                                                                                                                                                                                                                                                                                                                                                                                                                                                                                                                                                                                                                                                                                                                                                                                                                                                                                                                                                                                                                                                                                                         | 7962-2        |
| M55302/128-CA1B         | 87.38<br>[3.440]  | 33 | 68            | 3-87962-3 M55302/128-AA1B 6.10 1 4 87                                                                                                                                                                                                                                                                                                                                                                                                                                                                                                                                                                                                                                                                                                                                                                                                                                                                                                                                                                                                                                                                                                                                                                                                                                                                                                                                                                                                                                                                                                                                                                                                                                                                                                                                                                                                                                                                                                                                                                                                                                                                         | 7962-1        |
| MILITARY<br>Part Number | В                 | А  | NO OF<br>POSN |                                                                                                                                                                                                                                                                                                                                                                                                                                                                                                                                                                                                                                                                                                                                                                                                                                                                                                                                                                                                                                                                                                                                                                                                                                                                                                                                                                                                                                                                                                                                                                                                                                                                                                                                                                                                                                                                                                                                                                                                                                                                                                               | ART<br>IBER   |
|                         | 1                 |    | 1 1           | THIS DRAWING IS A CONTROLLED DOCUMENT. DWN 4-30-91 J GALLUCCI BG CHK 6-10-91 KATE HELM TE Connectivit                                                                                                                                                                                                                                                                                                                                                                                                                                                                                                                                                                                                                                                                                                                                                                                                                                                                                                                                                                                                                                                                                                                                                                                                                                                                                                                                                                                                                                                                                                                                                                                                                                                                                                                                                                                                                                                                                                                                                                                                         | ty            |
|                         |                   |    |               | DIMENSIONS:<br>mm [INCHES]<br>O PLC ± -<br>1 PLC ± -<br>2 PLC ± 0<br>APRODUCT SPEC<br>APRODUCT SPEC                                                                                                                                                                                                                                                                                                                                                                                                                                                                                                                                                                                                                                                               | φ,            |
|                         |                   |    |               | Image: Constraint of the sector of the se | RESTRICTED TO |
|                         |                   |    |               | HOUSING:                                                                                                                                                                                                                                                                                                                                                                                                                                                                                                                                                                                                                                                                                                                                                                                                                                                                                                                                                                                                                                                                                                                                                                                                                                                                                                                                                                                                                                                                                                                                                                                                                                                                                                                                                                                                                                                                                                                                                                                                                                                                                                      | 1 REV K       |