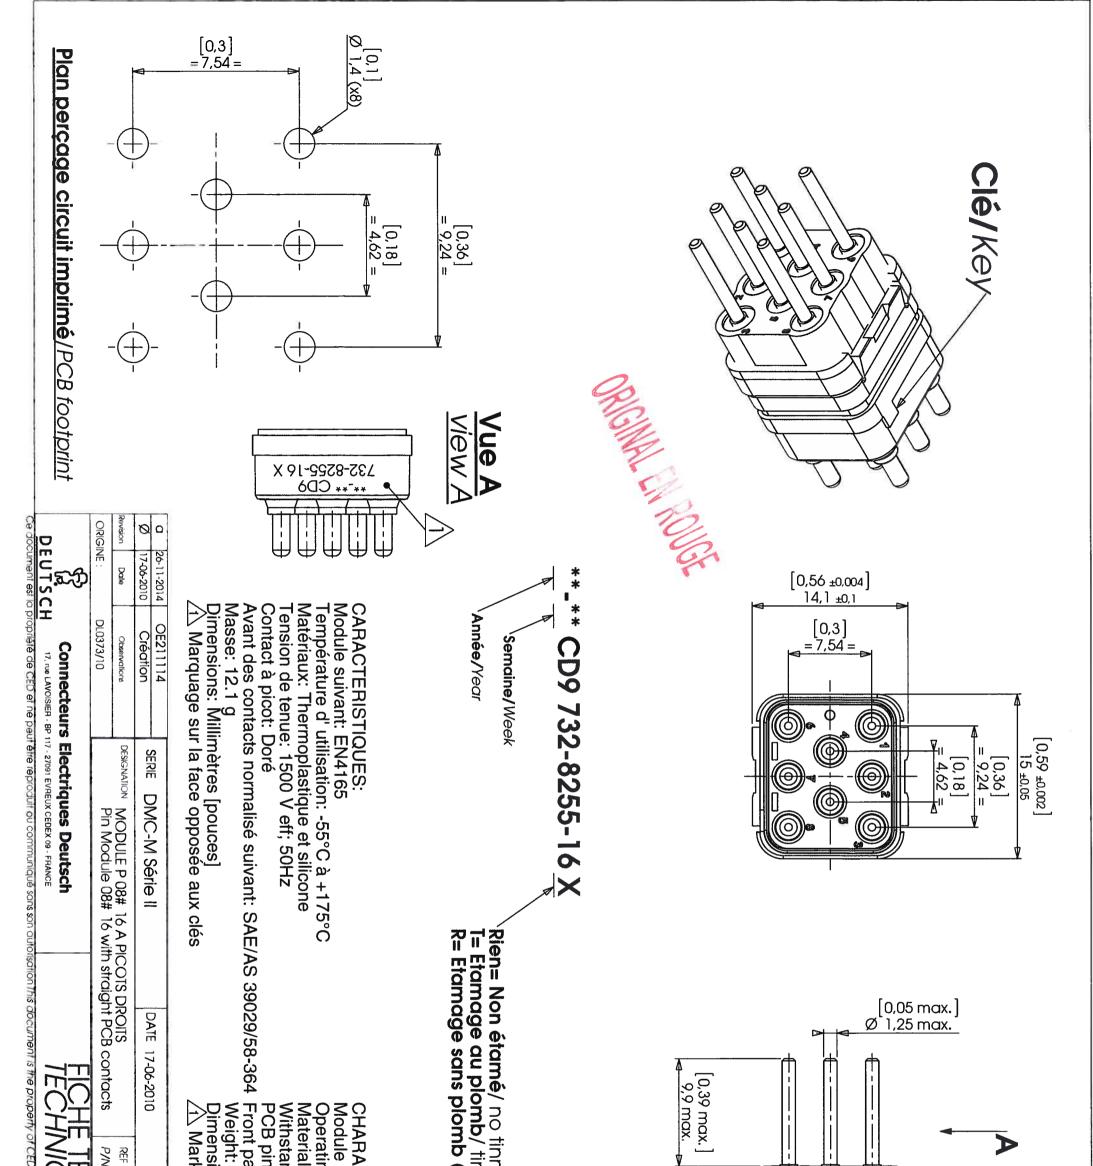

| Clé/Key<br>inning without lead<br>inning without lead<br>inning without lead<br>as per: SAE/AS 39029/58-<br>eters [inches]<br>a opposite keys side<br>B255-16 X<br>B255-16 X | SSS-16 X<br>TA SHEE<br>SUBJECT OF THE SUBJECT OF THE SU |  |
|------------------------------------------------------------------------------------------------------------------------------------------------------------------------------|------------------------------------------------------------------------------------------------------------------------------------------------------------------------------------------------------------------------------------------------------------------------------------------------------------------------------------------------------------------------------------------------------------------------------------------------------------------------------------------------------------------------------------------------------------------------------------------------------------------------------------------------------------------------------------------------------------------------------------------------------------------------------------------------------------------------------------------------------------------------------------------------------------------------------------------------------------------------------------------------------------------------------------------------------------------------------------------------------------------------------------------------------------------------------------------------------------------------------------------------------------------------------------------------------------------------------------------------------------------------------------------------------------------------------------------------------------------------------------------------------------------------------------------------------------------------------------------------------------------------------------------------------------------------------------------------------------------------------------------------------------------------------------------------------------------------------------------------------------------------------------------------------------------------------------------------------------------------------------------------------------------------------------------------------------------------------------------------------------------------------------|--|
|------------------------------------------------------------------------------------------------------------------------------------------------------------------------------|------------------------------------------------------------------------------------------------------------------------------------------------------------------------------------------------------------------------------------------------------------------------------------------------------------------------------------------------------------------------------------------------------------------------------------------------------------------------------------------------------------------------------------------------------------------------------------------------------------------------------------------------------------------------------------------------------------------------------------------------------------------------------------------------------------------------------------------------------------------------------------------------------------------------------------------------------------------------------------------------------------------------------------------------------------------------------------------------------------------------------------------------------------------------------------------------------------------------------------------------------------------------------------------------------------------------------------------------------------------------------------------------------------------------------------------------------------------------------------------------------------------------------------------------------------------------------------------------------------------------------------------------------------------------------------------------------------------------------------------------------------------------------------------------------------------------------------------------------------------------------------------------------------------------------------------------------------------------------------------------------------------------------------------------------------------------------------------------------------------------------------|--|