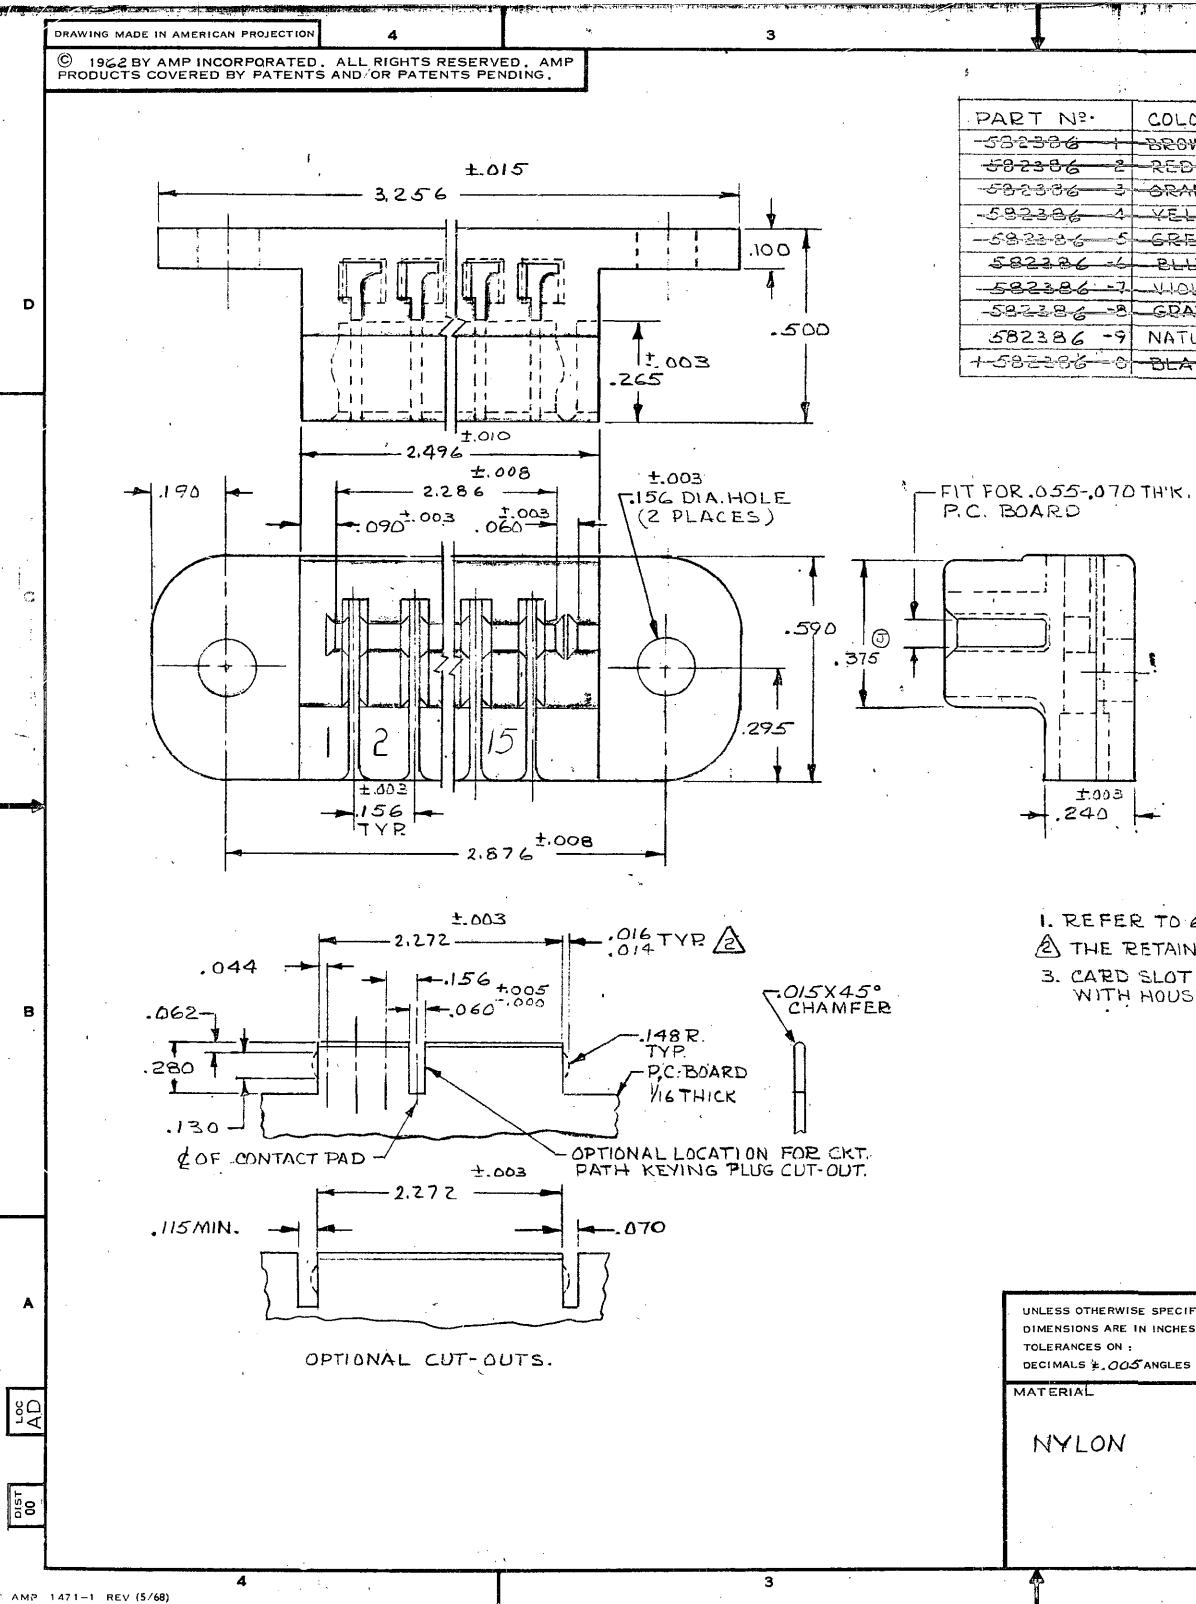

۰,

|                                                       |                                                                                                                         |                                        |                                                                                                                 | an Manuf Si   |
|-------------------------------------------------------|-------------------------------------------------------------------------------------------------------------------------|----------------------------------------|-----------------------------------------------------------------------------------------------------------------|---------------|
| ,                                                     |                                                                                                                         | - T                                    | )<br>}                                                                                                          | , increase    |
| 2                                                     |                                                                                                                         | ۰<br>                                  | 5 F.F.                                                                                                          | 1             |
|                                                       | REVISIONS                                                                                                               |                                        | <del>1</del>                                                                                                    | 4             |
| ZONE LTR                                              | DESCRIPTION                                                                                                             | DATE                                   | APPROVED                                                                                                        |               |
|                                                       | N WITHOUT CHANGE                                                                                                        | 3388 DR 2-8-72                         | the second se | •             |
| J REVISE                                              | d<br>2 dd 1746                                                                                                          | 3535 m.s. 6-8-72<br>8-24-97            |                                                                                                                 |               |
|                                                       | R 0010-1143-95                                                                                                          | 11-95                                  | BLING.                                                                                                          |               |
|                                                       | C 0G3C-233-01                                                                                                           | 03OCT01                                |                                                                                                                 | Ď             |
|                                                       |                                                                                                                         |                                        |                                                                                                                 |               |
| EEN-OBSOLETE                                          |                                                                                                                         |                                        |                                                                                                                 | 1             |
| - <u>W</u> 5                                          |                                                                                                                         |                                        |                                                                                                                 | 1             |
|                                                       |                                                                                                                         |                                        |                                                                                                                 |               |
|                                                       |                                                                                                                         |                                        |                                                                                                                 |               |
| TURAL                                                 |                                                                                                                         |                                        |                                                                                                                 | 1             |
|                                                       |                                                                                                                         |                                        |                                                                                                                 |               |
|                                                       |                                                                                                                         |                                        | ·                                                                                                               |               |
|                                                       |                                                                                                                         |                                        |                                                                                                                 | <b></b>       |
|                                                       |                                                                                                                         |                                        |                                                                                                                 |               |
|                                                       |                                                                                                                         |                                        |                                                                                                                 |               |
|                                                       |                                                                                                                         |                                        |                                                                                                                 |               |
|                                                       |                                                                                                                         |                                        |                                                                                                                 | L             |
|                                                       |                                                                                                                         |                                        | -                                                                                                               |               |
| 11                                                    |                                                                                                                         |                                        |                                                                                                                 |               |
|                                                       |                                                                                                                         |                                        | •                                                                                                               | 1             |
| AMP                                                   | $\backslash$                                                                                                            |                                        |                                                                                                                 | c √           |
|                                                       | · · · )                                                                                                                 |                                        |                                                                                                                 |               |
|                                                       |                                                                                                                         |                                        |                                                                                                                 |               |
|                                                       |                                                                                                                         |                                        |                                                                                                                 |               |
|                                                       |                                                                                                                         |                                        | •                                                                                                               | {             |
|                                                       | T ·                                                                                                                     |                                        |                                                                                                                 | 1             |
|                                                       |                                                                                                                         |                                        |                                                                                                                 | ļ             |
| $\sim$ $/$                                            |                                                                                                                         |                                        |                                                                                                                 |               |
|                                                       |                                                                                                                         |                                        |                                                                                                                 |               |
| / ''                                                  |                                                                                                                         |                                        |                                                                                                                 |               |
| LPART Nº É DATE                                       | CODE MARKED OR MOLDED                                                                                                   |                                        |                                                                                                                 |               |
| IN THIS AREA.                                         | DATE CODE (OPTI                                                                                                         | ONAL)                                  | · · -                                                                                                           |               |
|                                                       | · · ·                                                                                                                   |                                        | -                                                                                                               |               |
|                                                       | ,                                                                                                                       |                                        | -                                                                                                               |               |
| 60215 \$ 583284 FOR TERMI                             | NAL.                                                                                                                    |                                        |                                                                                                                 | 00<br>M       |
| NING DIMPLES ARE OPTIONAL IN                          |                                                                                                                         |                                        |                                                                                                                 | Ň             |
|                                                       | •                                                                                                                       | _                                      | -                                                                                                               | $\mathcal{D}$ |
| TAND MOUNTING HOLE DIMEN<br>SING RESTRAINED, (ASMOUNT |                                                                                                                         | D                                      | -                                                                                                               | ц<br>Ш        |
| SING RESTRAINED (ASMODIA)                             |                                                                                                                         |                                        |                                                                                                                 | J M:B         |
|                                                       |                                                                                                                         |                                        | _                                                                                                               | ž ·           |
|                                                       |                                                                                                                         |                                        | -                                                                                                               | ł             |
|                                                       |                                                                                                                         |                                        |                                                                                                                 | i i           |
|                                                       |                                                                                                                         |                                        | _                                                                                                               | l             |
|                                                       |                                                                                                                         |                                        | -                                                                                                               | в             |
|                                                       |                                                                                                                         |                                        |                                                                                                                 | 1             |
|                                                       |                                                                                                                         |                                        |                                                                                                                 |               |
|                                                       |                                                                                                                         |                                        |                                                                                                                 | ì             |
|                                                       |                                                                                                                         |                                        |                                                                                                                 | <b> </b>      |
|                                                       |                                                                                                                         |                                        |                                                                                                                 |               |
|                                                       | ана.<br>Маке страна с |                                        |                                                                                                                 |               |
| CONTRACT NO.                                          |                                                                                                                         |                                        |                                                                                                                 |               |
| IFIED,                                                |                                                                                                                         | AMP INCORPORÀTED                       | A11.6                                                                                                           |               |
| DR (10                                                |                                                                                                                         | HARRISBURG, PENNSYLVA                  | NIA                                                                                                             | Ì             |
| 15 ± CHR NO /                                         | NAME                                                                                                                    |                                        |                                                                                                                 |               |
| CHR S. Heide 2-21-72                                  | HOUSING, DU                                                                                                             | O-TYNE FLA                             | G, I                                                                                                            |               |
| APPD                                                  | WITH MOUNTH                                                                                                             |                                        | -                                                                                                               | A             |
| D. n. /Sushey 2-21-72<br>REL                          | 15 POSITION                                                                                                             |                                        | ~                                                                                                               |               |
| REL<br>R. Showman 2.21-72                             |                                                                                                                         | ۰.                                     |                                                                                                                 |               |
| DSGN APPD                                             | SIZE CODE IDENT NO. NUMBER                                                                                              | ······································ |                                                                                                                 |               |
|                                                       |                                                                                                                         | 82386                                  | -                                                                                                               |               |
| OTHER APPD                                            | C 00779                                                                                                                 |                                        |                                                                                                                 |               |
|                                                       |                                                                                                                         | SHEET                                  | 1 OF 1                                                                                                          |               |
|                                                       | <del>4</del> - 1                                                                                                        | L                                      |                                                                                                                 | I             |
| 2                                                     | CUST                                                                                                                    | OMER DRAWIN                            | G                                                                                                               |               |