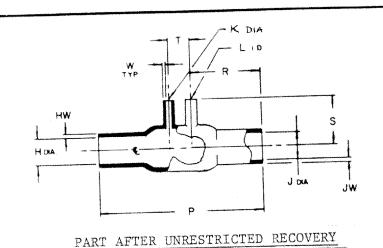

TABLE OF DIMENSIONS:

|   | TABLE     | OF DI | MENSI    | ONS:     |           |           |           |           |           |           |
|---|-----------|-------|----------|----------|-----------|-----------|-----------|-----------|-----------|-----------|
| I | Н 8       | , J   | Κ &      | . L      | P         | R         | S         | Т         | HW & JW   | W         |
|   | Min       | Max   | Min<br>a | Max<br>b | ±10%<br>b | ±10%<br>b | ±10%<br>b | ±10%<br>b | ±20%<br>b | ±20%<br>b |
|   | a<br>1.00 | .60   | .50      | .20      | 3.62      | 1.56      | 1.06      | .50       | .08       | .05       |
|   | 1.00      | .00   |          | 1.20     |           |           |           | <u> </u>  | <u> </u>  | <u>!</u>  |

## NOTES:

- 1. All dimensions are in inches.
- 2. Dimensions appearing in table are as follows:
  - a As supplied
  - b After unrestricted recovery

If this document is printed it becomes uncontrolled. Check for the latest revision.