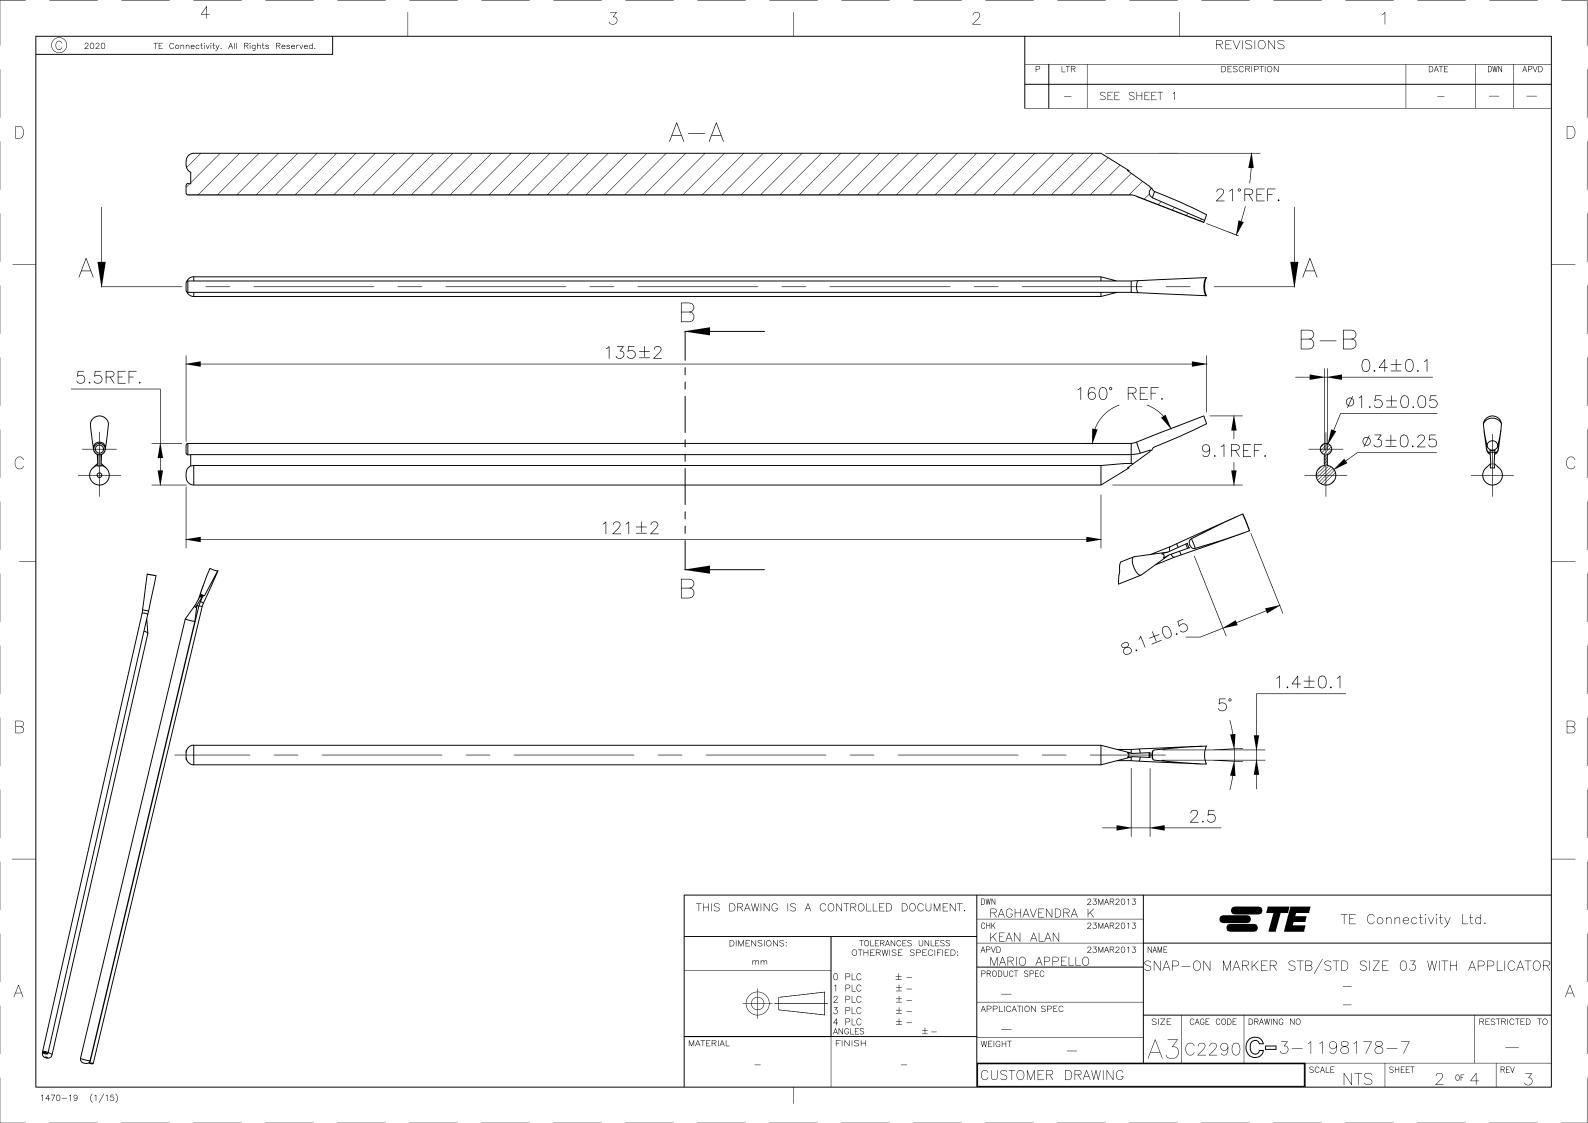

| 1                                                                                                       |           |                  |        |   |
|---------------------------------------------------------------------------------------------------------|-----------|------------------|--------|---|
| REVISIONS                                                                                               |           |                  |        |   |
| DESCRIPTION                                                                                             | DATE      | DWN              | APVD   |   |
| CR-20-010947                                                                                            | 04AUG2020 | GK               | AK     |   |
| Ø2.8±0                                                                                                  |           |                  |        | D |
|                                                                                                         | 0.1       |                  |        | C |
| 10:1                                                                                                    |           |                  |        | В |
| TE Conne<br>ON MARKER STB/STD SIZE C<br>-<br>AGE CODE DRAWING NO<br>2290 C-3-1198178-7<br>SCALE NTS SHE | )3 WITH A | PPLIC<br>RESTRIC | TED TO | А |

C 2020

D

С

В

А

4

3

PART NO.

| THIS DRAWING IS A CONTROLLE                         | D DOCUMENT.                            | DWN<br>RAGHAVENDRA<br>CHK                  | 23MAR2013<br>K<br>23MAR2013 |      |      |
|-----------------------------------------------------|----------------------------------------|--------------------------------------------|-----------------------------|------|------|
|                                                     | ANCES UNLESS                           | <u>KEAN ALAN</u>                           | 23MAR2013                   | NAME |      |
| mm OTHERV                                           | VISE SPECIFIED:                        | MARIO APPELI                               |                             | SNAP | -ON  |
| 0 PLC<br>1 PLC<br>2 PLC<br>3 PLC<br>4 PLC<br>ANGLES | ± -<br>± -<br>± -<br>± -<br>± -<br>± - | PRODUCT SPEC<br>—<br>APPLICATION SPEC<br>— |                             | SIZE | CAGE |
| MATERIAL FINISH                                     |                                        | WEIGHT                                     |                             | A3   | C22  |
| _                                                   | _                                      | CUSTOMER DF                                | RAWING                      |      |      |