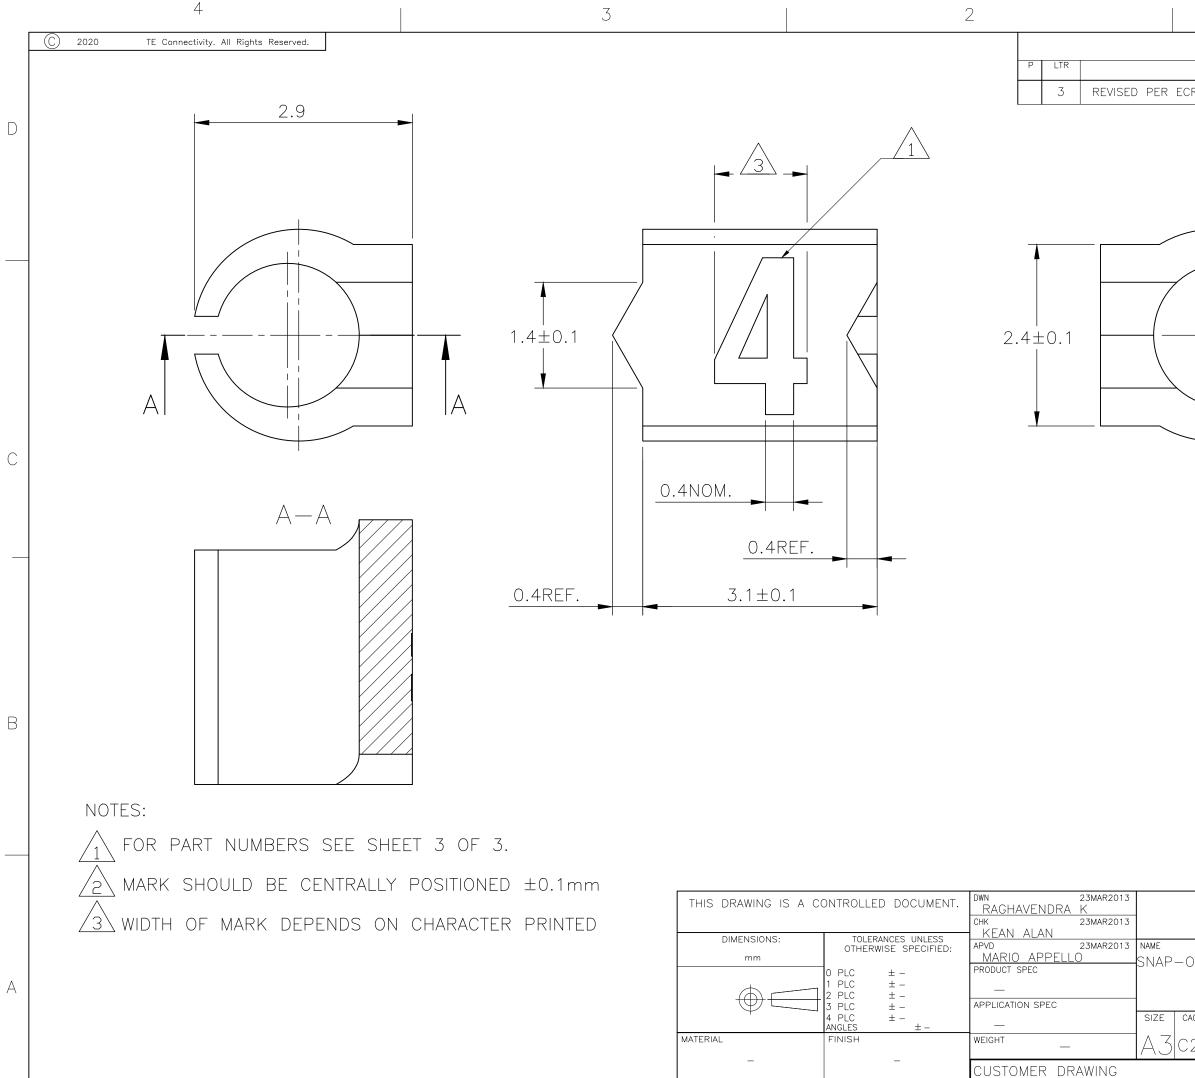

| 1                                                                                                       |           |                  |        |   |
|---------------------------------------------------------------------------------------------------------|-----------|------------------|--------|---|
| REVISIONS                                                                                               |           |                  |        |   |
| DESCRIPTION                                                                                             | DATE      | DWN              | APVD   |   |
| CR-20-010947                                                                                            | 04AUG2020 | GK               | AK     |   |
| Ø2.8±0                                                                                                  |           |                  |        | D |
|                                                                                                         | 0.1       |                  |        | C |
| 10:1                                                                                                    |           |                  |        | В |
| TE Conne<br>ON MARKER STB/STD SIZE C<br>-<br>AGE CODE DRAWING NO<br>2290 C-3-1198178-7<br>SCALE NTS SHE | )3 WITH A | PPLIC<br>RESTRIC | TED TO | А |

C 2020

D

С

В

А

4

3

PART NO.

2

PART NO.

| LTR |             |
|-----|-------------|
|     | 1           |
| _   | SEE SHEET 1 |

|          | DESCRIPTION           | PART    |
|----------|-----------------------|---------|
|          | STD03Y-E              | 4-17680 |
| $\wedge$ | STD03Y-EARTH          | 4-17680 |
| 4        | -STD03Y-E-LC-         | 4-17680 |
|          | STD03Y-F              | 886822  |
|          | STD03Y-G              | 5-17680 |
|          | STD03Y-H              | 361720  |
|          | STD03Y-I              | 413464  |
|          | STD03Y-J              | 5-17680 |
| $\wedge$ | STD03Y-K              | 657680  |
| 4        | -STD03Y-K-LC          | 5-17680 |
|          | STD03Y-L              | 5-17680 |
|          | STD03Y-M              | 5-17680 |
|          | STD03Y-MINUS          | 5-17680 |
|          | STD03Y-N              | 6-17680 |
|          | STD03Y-P              | 6-17680 |
|          | STD03Y-PLUS           | 6-17680 |
|          | STD03Y-Q              | 755512  |
|          | STD03Y-R              | 6-17680 |
|          | STD03Y-S              | 992474  |
|          | STD03Y-SLASH          | 6-17680 |
|          | STD03Y-T              | 6-17680 |
|          | STD03Y-U              | 6-17680 |
|          | STD03Y-V              | 7-17680 |
|          | STD03Y-W              | 7-17680 |
|          | STD03Y-X              | 666390  |
| $\wedge$ | STD03Y-Y              | 7-17680 |
| <u> </u> | — <del>STD03Y—Z</del> | 956734  |
|          |                       |         |

| THIS DRAWING IS A CONTROLLE                         | D DOCUMENT.                            | DWN<br>RAGHAVENDRA<br>CHK                  | 23MAR2013<br>K<br>23MAR2013 |      |      |
|-----------------------------------------------------|----------------------------------------|--------------------------------------------|-----------------------------|------|------|
|                                                     | ANCES UNLESS                           | <u>KEAN ALAN</u>                           | 23MAR2013                   | NAME |      |
| mm OTHERV                                           | VISE SPECIFIED:                        | MARIO APPELI                               |                             | SNAP | -ON  |
| 0 PLC<br>1 PLC<br>2 PLC<br>3 PLC<br>4 PLC<br>ANGLES | ± -<br>± -<br>± -<br>± -<br>± -<br>± - | PRODUCT SPEC<br>—<br>APPLICATION SPEC<br>— |                             | SIZE | CAGE |
| MATERIAL FINISH                                     |                                        | WEIGHT                                     |                             | A3   | C22  |
| _                                                   | _                                      | CUSTOMER DF                                | RAWING                      |      |      |