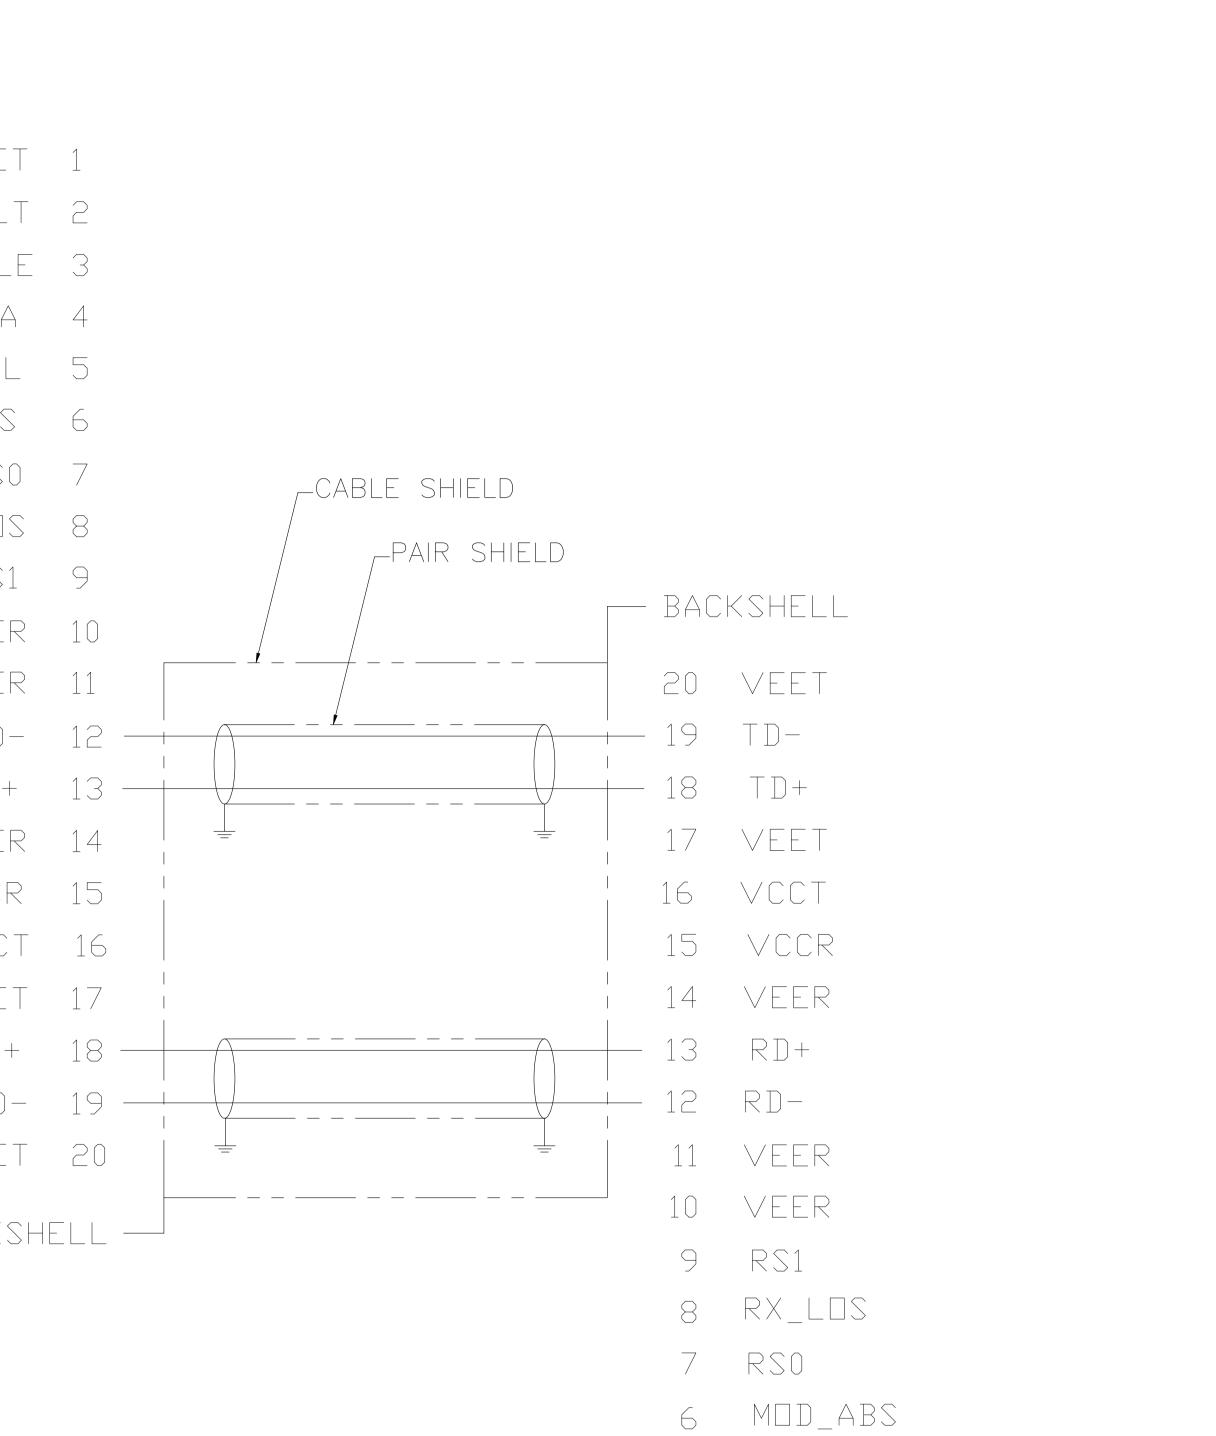

B

|   | 8                                         | 7 |  | 6                   |
|---|-------------------------------------------|---|--|---------------------|
|   | C – TE Connectivity. All Rights Reserved. |   |  |                     |
|   |                                           |   |  |                     |
|   |                                           |   |  |                     |
|   |                                           |   |  |                     |
|   |                                           |   |  | VEET                |
|   |                                           |   |  | TX_FAULT            |
|   |                                           |   |  | TX_DISABLE          |
| D |                                           |   |  | SDA                 |
|   |                                           |   |  | SCL                 |
|   |                                           |   |  | MDD_ABS             |
|   |                                           |   |  | RSO                 |
|   |                                           |   |  | RX_LOS              |
|   |                                           |   |  | RS1                 |
|   |                                           |   |  | VEER                |
|   |                                           |   |  | VEER                |
|   |                                           |   |  | RD-                 |
|   |                                           |   |  | RD+                 |
| С |                                           |   |  | VEER                |
|   |                                           |   |  | VCCR                |
|   |                                           |   |  | VCCT                |
|   |                                           |   |  |                     |
|   |                                           |   |  | $\top$ ]) +         |
|   |                                           |   |  | $\top \mathbb{D} -$ |
|   |                                           |   |  |                     |
|   |                                           |   |  |                     |
|   |                                           |   |  | BACKSH              |
|   |                                           |   |  |                     |
| В |                                           |   |  |                     |
|   |                                           |   |  |                     |
|   |                                           |   |  |                     |
|   |                                           |   |  |                     |
|   |                                           |   |  |                     |
|   |                                           |   |  |                     |

А

4805 (1/15)

4

3

5

- 5 SCL
- 4 SDA
- 3 TX\_DISABLE
- 2 TX\_FAULT
- $1 \vee EET$

| THIS    | DRAWING     | IS | А |
|---------|-------------|----|---|
|         | BILIENGIANG |    |   |
|         | DIMENSIONS  | »: |   |
|         | mm          |    |   |
|         |             |    |   |
|         | −           |    |   |
|         | Ŷ           |    |   |
|         |             |    |   |
| MATERIA | L           |    |   |
|         | -           |    |   |
|         |             |    |   |
|         |             |    |   |