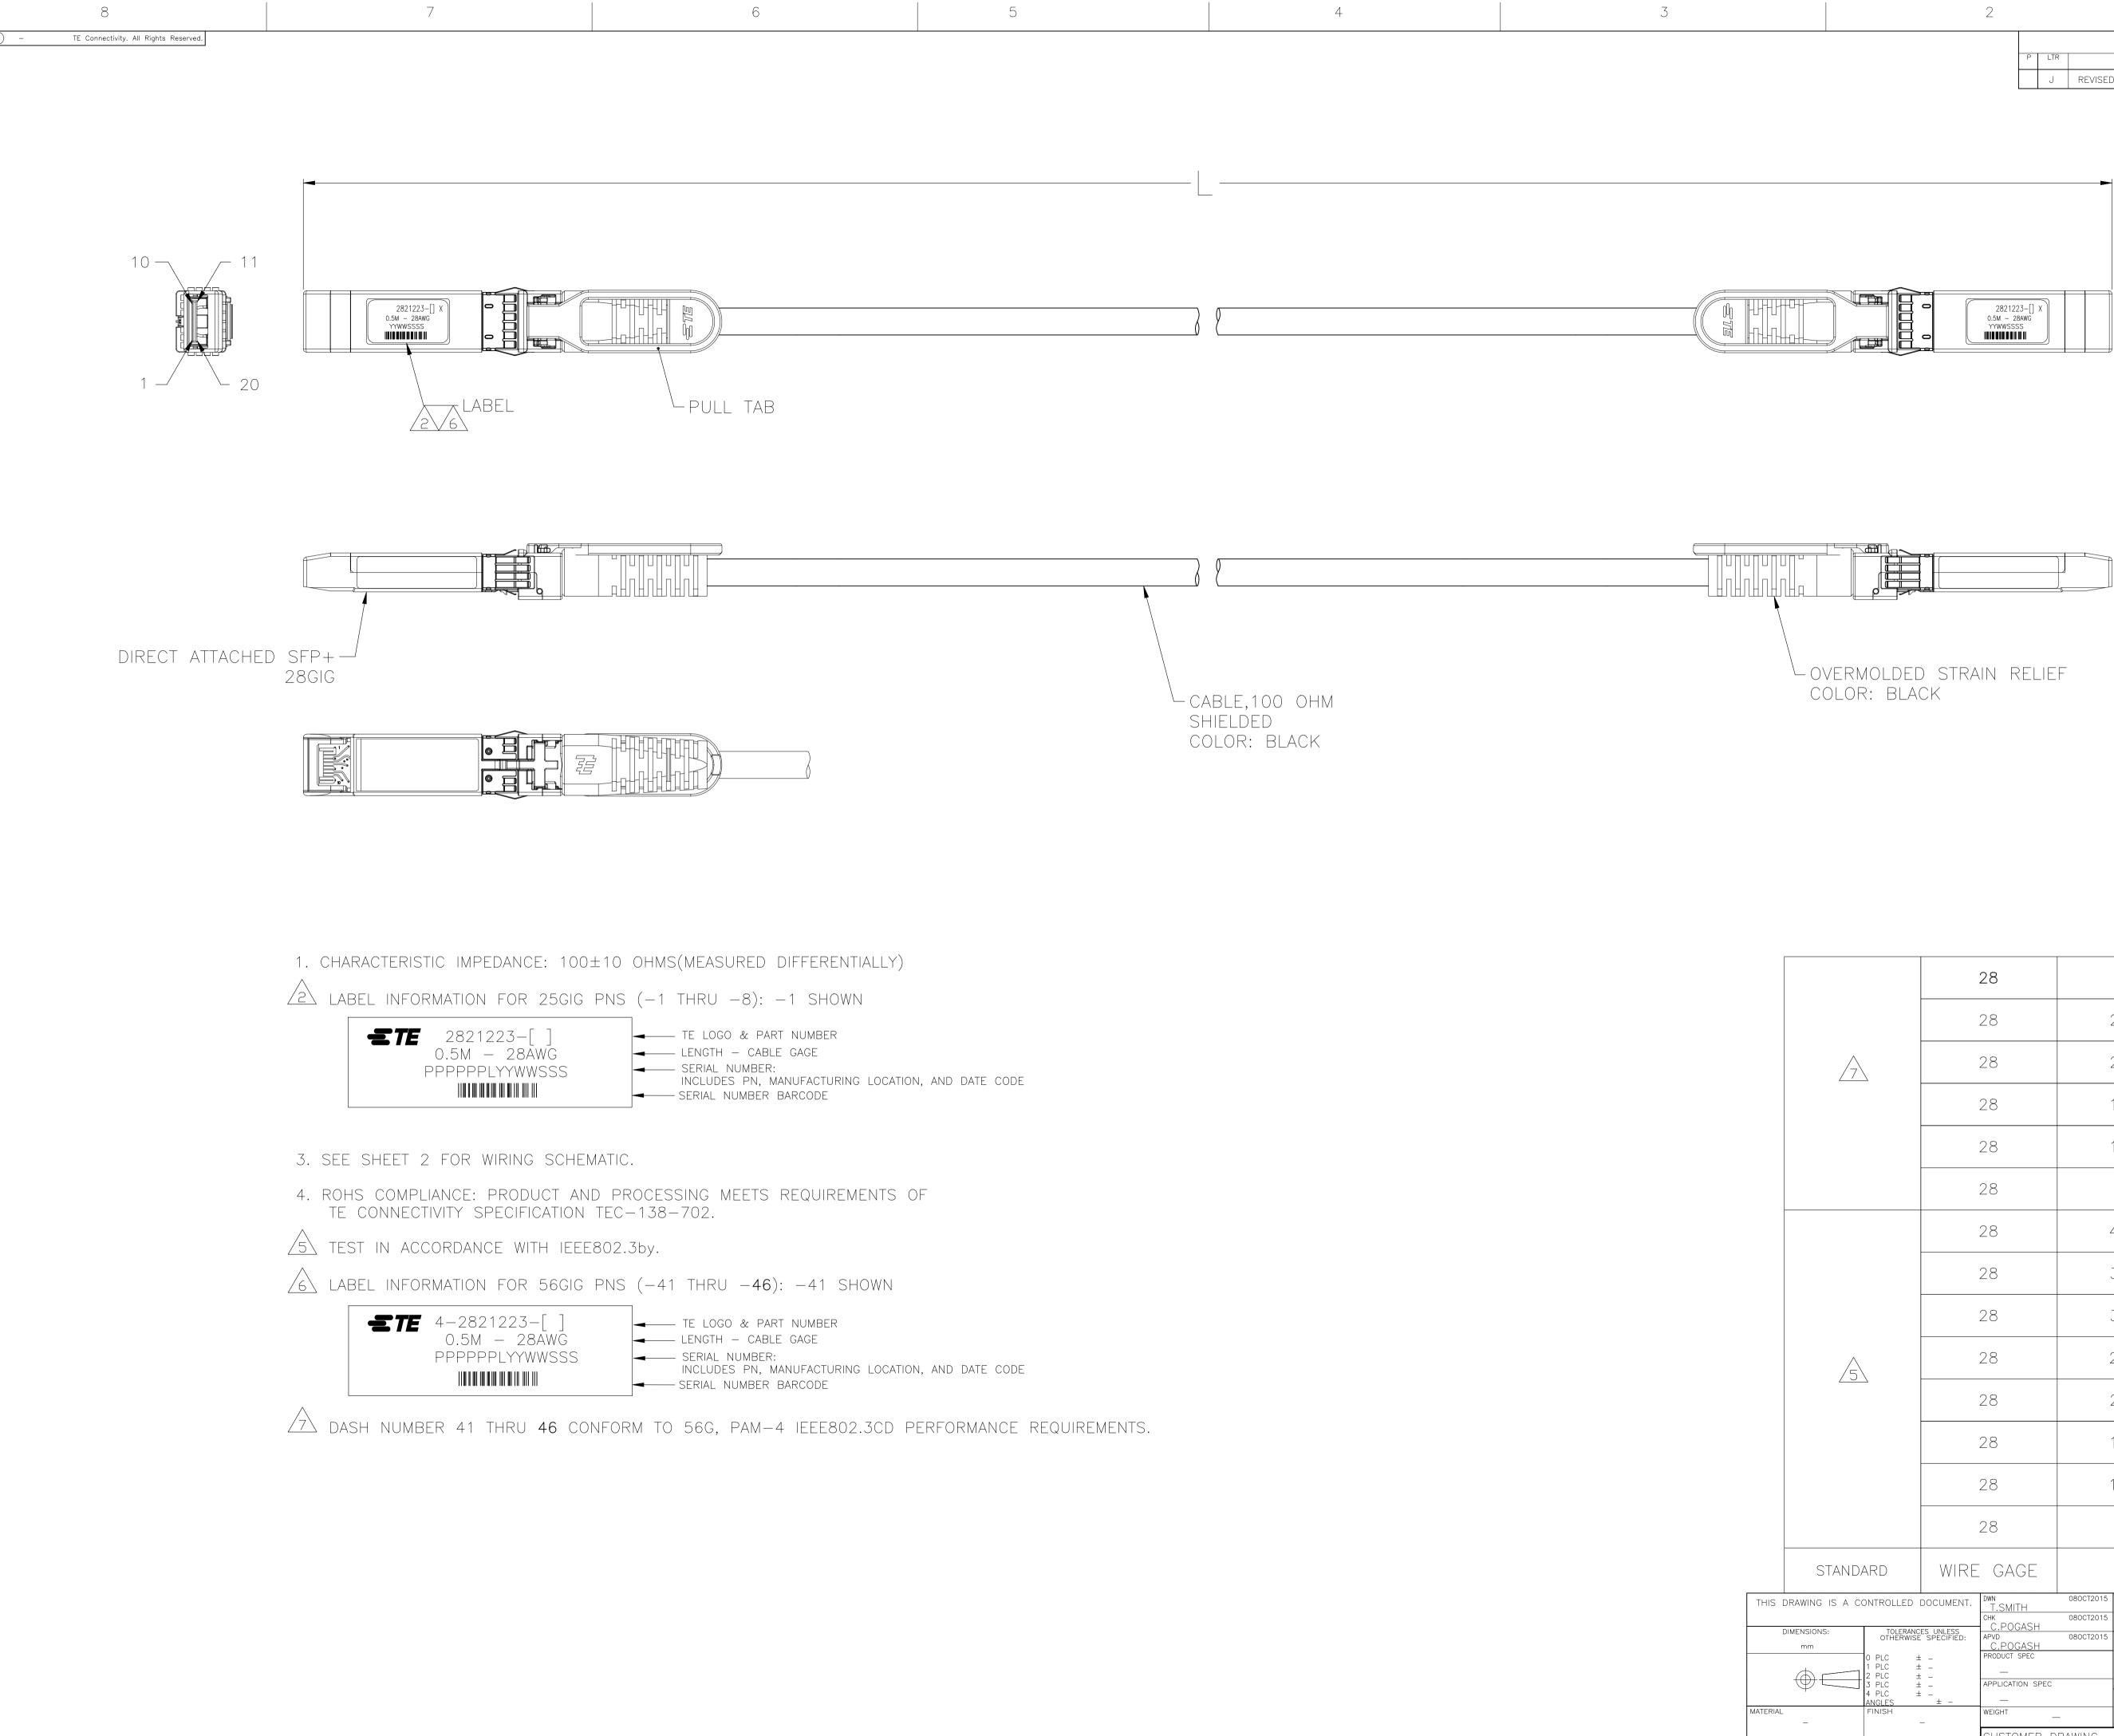

С

В

4805 (1/15)

| 2 |                          |                   | 1              |           |     |      |
|---|--------------------------|-------------------|----------------|-----------|-----|------|
|   |                          | F                 | REVISIONS      |           |     |      |
| - | P LTR                    |                   | DESCRIPTION    | DATE      | DWN | APVD |
|   | J                        | REVISED PER ECO-2 | 21-005295      | 05MAY2021 | KK  | AK   |
|   | 3-[] X<br>₩G<br><b>I</b> |                   | 20<br>11<br>10 |           |     |      |

|                                        | 28                                                                                                                                                                                                                                                                                                                                                                                                                                                                                                                                                                                                                                                                                                                                                                                                                                                                                                                                                                                                                                                                                                                                                                                                                                                                                                                                                                                                                                                                                                                                                                                                                                                                                                                                                                                                                                                                                                                                                                                                                                                                                                                             | 300 <u>+</u> 50<br>_0      | 4-2821223-6                       |
|----------------------------------------|--------------------------------------------------------------------------------------------------------------------------------------------------------------------------------------------------------------------------------------------------------------------------------------------------------------------------------------------------------------------------------------------------------------------------------------------------------------------------------------------------------------------------------------------------------------------------------------------------------------------------------------------------------------------------------------------------------------------------------------------------------------------------------------------------------------------------------------------------------------------------------------------------------------------------------------------------------------------------------------------------------------------------------------------------------------------------------------------------------------------------------------------------------------------------------------------------------------------------------------------------------------------------------------------------------------------------------------------------------------------------------------------------------------------------------------------------------------------------------------------------------------------------------------------------------------------------------------------------------------------------------------------------------------------------------------------------------------------------------------------------------------------------------------------------------------------------------------------------------------------------------------------------------------------------------------------------------------------------------------------------------------------------------------------------------------------------------------------------------------------------------|----------------------------|-----------------------------------|
| <u>^</u>                               | 28                                                                                                                                                                                                                                                                                                                                                                                                                                                                                                                                                                                                                                                                                                                                                                                                                                                                                                                                                                                                                                                                                                                                                                                                                                                                                                                                                                                                                                                                                                                                                                                                                                                                                                                                                                                                                                                                                                                                                                                                                                                                                                                             | 2500 +80<br>-0             | 4-2821223-5                       |
|                                        | 28                                                                                                                                                                                                                                                                                                                                                                                                                                                                                                                                                                                                                                                                                                                                                                                                                                                                                                                                                                                                                                                                                                                                                                                                                                                                                                                                                                                                                                                                                                                                                                                                                                                                                                                                                                                                                                                                                                                                                                                                                                                                                                                             | 2000 +80<br>-0             | 4-2821223-4                       |
|                                        | 28                                                                                                                                                                                                                                                                                                                                                                                                                                                                                                                                                                                                                                                                                                                                                                                                                                                                                                                                                                                                                                                                                                                                                                                                                                                                                                                                                                                                                                                                                                                                                                                                                                                                                                                                                                                                                                                                                                                                                                                                                                                                                                                             | 1500 + 50 - 0              | 4-2821223-3                       |
|                                        | 28                                                                                                                                                                                                                                                                                                                                                                                                                                                                                                                                                                                                                                                                                                                                                                                                                                                                                                                                                                                                                                                                                                                                                                                                                                                                                                                                                                                                                                                                                                                                                                                                                                                                                                                                                                                                                                                                                                                                                                                                                                                                                                                             | 1000 + 50 - 0              | 4-2821223-2                       |
|                                        | 28                                                                                                                                                                                                                                                                                                                                                                                                                                                                                                                                                                                                                                                                                                                                                                                                                                                                                                                                                                                                                                                                                                                                                                                                                                                                                                                                                                                                                                                                                                                                                                                                                                                                                                                                                                                                                                                                                                                                                                                                                                                                                                                             | 500 +50<br>-0              | 4-2821223-1                       |
|                                        | 28                                                                                                                                                                                                                                                                                                                                                                                                                                                                                                                                                                                                                                                                                                                                                                                                                                                                                                                                                                                                                                                                                                                                                                                                                                                                                                                                                                                                                                                                                                                                                                                                                                                                                                                                                                                                                                                                                                                                                                                                                                                                                                                             | 4000 +80 -0                | 2821223-8                         |
|                                        | 28                                                                                                                                                                                                                                                                                                                                                                                                                                                                                                                                                                                                                                                                                                                                                                                                                                                                                                                                                                                                                                                                                                                                                                                                                                                                                                                                                                                                                                                                                                                                                                                                                                                                                                                                                                                                                                                                                                                                                                                                                                                                                                                             | 3500 +80<br>-0             | 2821223-7                         |
|                                        | 28                                                                                                                                                                                                                                                                                                                                                                                                                                                                                                                                                                                                                                                                                                                                                                                                                                                                                                                                                                                                                                                                                                                                                                                                                                                                                                                                                                                                                                                                                                                                                                                                                                                                                                                                                                                                                                                                                                                                                                                                                                                                                                                             | 3000 <del>+</del> 80<br>-0 | 2821223-6                         |
| 5                                      | 28                                                                                                                                                                                                                                                                                                                                                                                                                                                                                                                                                                                                                                                                                                                                                                                                                                                                                                                                                                                                                                                                                                                                                                                                                                                                                                                                                                                                                                                                                                                                                                                                                                                                                                                                                                                                                                                                                                                                                                                                                                                                                                                             | 2500 +80<br>-0             | 2821223-5                         |
|                                        | 28                                                                                                                                                                                                                                                                                                                                                                                                                                                                                                                                                                                                                                                                                                                                                                                                                                                                                                                                                                                                                                                                                                                                                                                                                                                                                                                                                                                                                                                                                                                                                                                                                                                                                                                                                                                                                                                                                                                                                                                                                                                                                                                             | 2000 +80<br>-0             | 2821223-4                         |
|                                        | 28                                                                                                                                                                                                                                                                                                                                                                                                                                                                                                                                                                                                                                                                                                                                                                                                                                                                                                                                                                                                                                                                                                                                                                                                                                                                                                                                                                                                                                                                                                                                                                                                                                                                                                                                                                                                                                                                                                                                                                                                                                                                                                                             | 1500 + 50 - 0              | 2821223-3                         |
|                                        | 28                                                                                                                                                                                                                                                                                                                                                                                                                                                                                                                                                                                                                                                                                                                                                                                                                                                                                                                                                                                                                                                                                                                                                                                                                                                                                                                                                                                                                                                                                                                                                                                                                                                                                                                                                                                                                                                                                                                                                                                                                                                                                                                             | 1000 +50<br>-0             | 2821223-2                         |
|                                        | 28                                                                                                                                                                                                                                                                                                                                                                                                                                                                                                                                                                                                                                                                                                                                                                                                                                                                                                                                                                                                                                                                                                                                                                                                                                                                                                                                                                                                                                                                                                                                                                                                                                                                                                                                                                                                                                                                                                                                                                                                                                                                                                                             | 500 +50<br>-0              | 2821223-1                         |
| NDARD                                  | WIRE GAGE                                                                                                                                                                                                                                                                                                                                                                                                                                                                                                                                                                                                                                                                                                                                                                                                                                                                                                                                                                                                                                                                                                                                                                                                                                                                                                                                                                                                                                                                                                                                                                                                                                                                                                                                                                                                                                                                                                                                                                                                                                                                                                                      |                            | PART NO                           |
| A CONTROLLED                           | СНК                                                                                                                                                                                                                                                                                                                                                                                                                                                                                                                                                                                                                                                                                                                                                                                                                                                                                                                                                                                                                                                                                                                                                                                                                                                                                                                                                                                                                                                                                                                                                                                                                                                                                                                                                                                                                                                                                                                                                                                                                                                                                                                            | 080CT2015                  | TE Connectivity Ltd.              |
| 0 PLC ±<br>1 PLC ±<br>2 PLC ±          | C.POGASH C.P | 080CT2015 NAME             | AWG,SFP+ TO SFP+, 28GIG<br>-<br>- |
| 3 PLC ±<br>4 PLC ±<br>ANGLES<br>FINISH |                                                                                                                                                                                                                                                                                                                                                                                                                                                                                                                                                                                                                                                                                                                                                                                                                                                                                                                                                                                                                                                                                                                                                                                                                                                                                                                                                                                                                                                                                                                                                                                                                                                                                                                                                                                                                                                                                                                                                                                                                                                                                                                                |                            | RESTRICTED TO                     |
|                                        | - CUSTOMER D                                                                                                                                                                                                                                                                                                                                                                                                                                                                                                                                                                                                                                                                                                                                                                                                                                                                                                                                                                                                                                                                                                                                                                                                                                                                                                                                                                                                                                                                                                                                                                                                                                                                                                                                                                                                                                                                                                                                                                                                                                                                                                                   | - A1 00779 C-282           | SCALE SHEET OF REV                |
|                                        | COSTOMER D                                                                                                                                                                                                                                                                                                                                                                                                                                                                                                                                                                                                                                                                                                                                                                                                                                                                                                                                                                                                                                                                                                                                                                                                                                                                                                                                                                                                                                                                                                                                                                                                                                                                                                                                                                                                                                                                                                                                                                                                                                                                                                                     |                            |                                   |