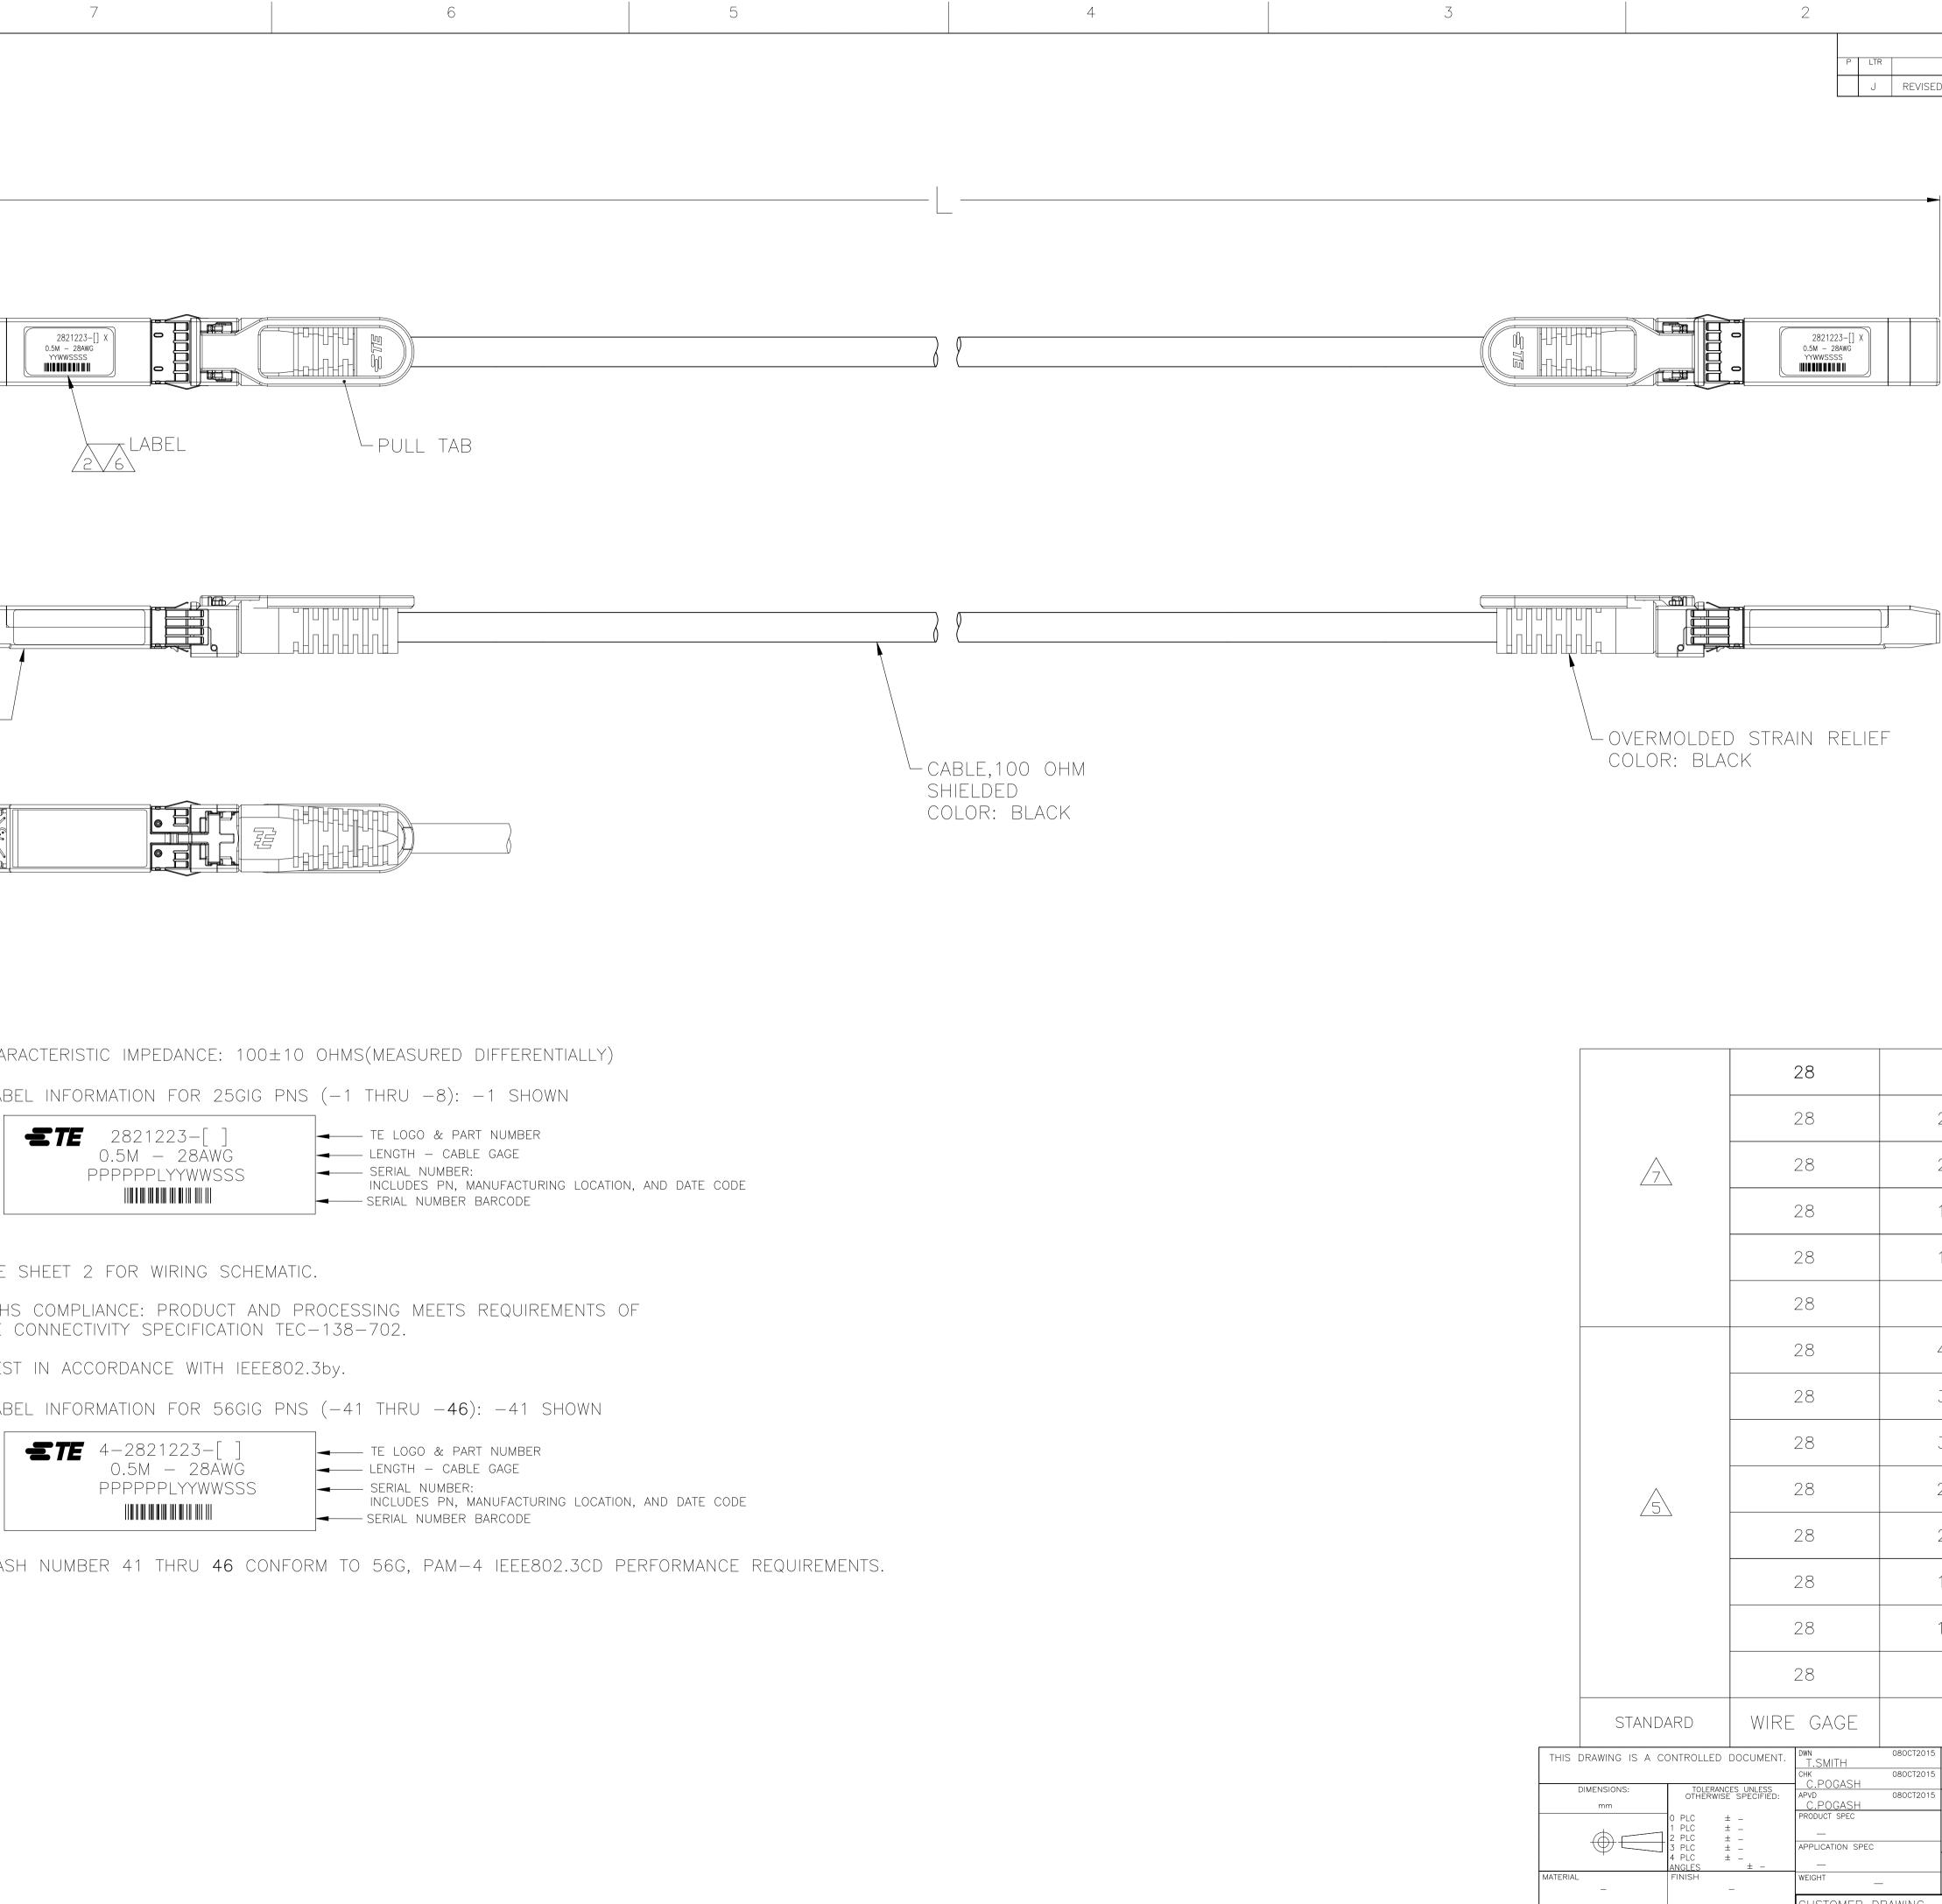

| 2 |   |     | 1           |      |     |      |
|---|---|-----|-------------|------|-----|------|
|   |   |     | REVISIONS   |      |     |      |
|   | Ρ | LTR | DESCRIPTION | DATE | DWN | APVD |
|   |   | —   | SEE SHEET 1 | _    | _   |      |

D

В

А

A CONTROLLED DOCUMENT. dwn T.SMITH 080CT2015 -STE TE Connectivity Ltd. 080CT2015 C.POGASH TOLERANCES UNLESS OTHERWISE SPECIFIED: APVD C.POGASH PRODUCT SPEC 080CT2015 CABLE ASSY,28 AWG,SFP+ TO SFP+, 28GIG  $0 PLC \pm 1 PLC \pm 2 PLC \pm 3 PLC \pm 4 PLC \pm ANGLES \pm$ FINISH APPLICATION SPEC \_\_\_\_ -CUSTOMER DRAWING