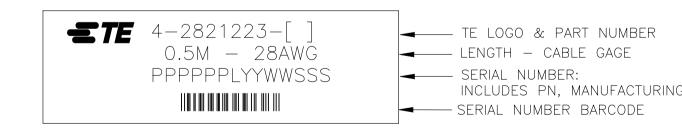

|                                        | 28                                                                                                                                                                                                                                                                                                                                                                                                                                                                                                                                                                                                                                                                                                                                                                                                                                                                                                                                                                                                                                                                                                                                                                                                                                                                                                                                                                                                                                                                                                                                                                                                                                                                                                                                                                                                                                                                                                                                                                                                                                                                                                                             | 300 <u>+</u> 50<br>_0      | 4-2821223-6                       |
|----------------------------------------|--------------------------------------------------------------------------------------------------------------------------------------------------------------------------------------------------------------------------------------------------------------------------------------------------------------------------------------------------------------------------------------------------------------------------------------------------------------------------------------------------------------------------------------------------------------------------------------------------------------------------------------------------------------------------------------------------------------------------------------------------------------------------------------------------------------------------------------------------------------------------------------------------------------------------------------------------------------------------------------------------------------------------------------------------------------------------------------------------------------------------------------------------------------------------------------------------------------------------------------------------------------------------------------------------------------------------------------------------------------------------------------------------------------------------------------------------------------------------------------------------------------------------------------------------------------------------------------------------------------------------------------------------------------------------------------------------------------------------------------------------------------------------------------------------------------------------------------------------------------------------------------------------------------------------------------------------------------------------------------------------------------------------------------------------------------------------------------------------------------------------------|----------------------------|-----------------------------------|
| <u>^</u>                               | 28                                                                                                                                                                                                                                                                                                                                                                                                                                                                                                                                                                                                                                                                                                                                                                                                                                                                                                                                                                                                                                                                                                                                                                                                                                                                                                                                                                                                                                                                                                                                                                                                                                                                                                                                                                                                                                                                                                                                                                                                                                                                                                                             | 2500 +80<br>-0             | 4-2821223-5                       |
|                                        | 28                                                                                                                                                                                                                                                                                                                                                                                                                                                                                                                                                                                                                                                                                                                                                                                                                                                                                                                                                                                                                                                                                                                                                                                                                                                                                                                                                                                                                                                                                                                                                                                                                                                                                                                                                                                                                                                                                                                                                                                                                                                                                                                             | 2000 +80<br>-0             | 4-2821223-4                       |
|                                        | 28                                                                                                                                                                                                                                                                                                                                                                                                                                                                                                                                                                                                                                                                                                                                                                                                                                                                                                                                                                                                                                                                                                                                                                                                                                                                                                                                                                                                                                                                                                                                                                                                                                                                                                                                                                                                                                                                                                                                                                                                                                                                                                                             | 1500 + 50 - 0              | 4-2821223-3                       |
|                                        | 28                                                                                                                                                                                                                                                                                                                                                                                                                                                                                                                                                                                                                                                                                                                                                                                                                                                                                                                                                                                                                                                                                                                                                                                                                                                                                                                                                                                                                                                                                                                                                                                                                                                                                                                                                                                                                                                                                                                                                                                                                                                                                                                             | 1000 + 50 - 0              | 4-2821223-2                       |
|                                        | 28                                                                                                                                                                                                                                                                                                                                                                                                                                                                                                                                                                                                                                                                                                                                                                                                                                                                                                                                                                                                                                                                                                                                                                                                                                                                                                                                                                                                                                                                                                                                                                                                                                                                                                                                                                                                                                                                                                                                                                                                                                                                                                                             | 500 +50<br>-0              | 4-2821223-1                       |
|                                        | 28                                                                                                                                                                                                                                                                                                                                                                                                                                                                                                                                                                                                                                                                                                                                                                                                                                                                                                                                                                                                                                                                                                                                                                                                                                                                                                                                                                                                                                                                                                                                                                                                                                                                                                                                                                                                                                                                                                                                                                                                                                                                                                                             | 4000 +80 -0                | 2821223-8                         |
|                                        | 28                                                                                                                                                                                                                                                                                                                                                                                                                                                                                                                                                                                                                                                                                                                                                                                                                                                                                                                                                                                                                                                                                                                                                                                                                                                                                                                                                                                                                                                                                                                                                                                                                                                                                                                                                                                                                                                                                                                                                                                                                                                                                                                             | 3500 +80<br>-0             | 2821223-7                         |
|                                        | 28                                                                                                                                                                                                                                                                                                                                                                                                                                                                                                                                                                                                                                                                                                                                                                                                                                                                                                                                                                                                                                                                                                                                                                                                                                                                                                                                                                                                                                                                                                                                                                                                                                                                                                                                                                                                                                                                                                                                                                                                                                                                                                                             | 3000 <del>+</del> 80<br>-0 | 2821223-6                         |
| 5                                      | 28                                                                                                                                                                                                                                                                                                                                                                                                                                                                                                                                                                                                                                                                                                                                                                                                                                                                                                                                                                                                                                                                                                                                                                                                                                                                                                                                                                                                                                                                                                                                                                                                                                                                                                                                                                                                                                                                                                                                                                                                                                                                                                                             | 2500 +80<br>-0             | 2821223-5                         |
|                                        | 28                                                                                                                                                                                                                                                                                                                                                                                                                                                                                                                                                                                                                                                                                                                                                                                                                                                                                                                                                                                                                                                                                                                                                                                                                                                                                                                                                                                                                                                                                                                                                                                                                                                                                                                                                                                                                                                                                                                                                                                                                                                                                                                             | 2000 +80<br>-0             | 2821223-4                         |
|                                        | 28                                                                                                                                                                                                                                                                                                                                                                                                                                                                                                                                                                                                                                                                                                                                                                                                                                                                                                                                                                                                                                                                                                                                                                                                                                                                                                                                                                                                                                                                                                                                                                                                                                                                                                                                                                                                                                                                                                                                                                                                                                                                                                                             | 1500 + 50 - 0              | 2821223-3                         |
|                                        | 28                                                                                                                                                                                                                                                                                                                                                                                                                                                                                                                                                                                                                                                                                                                                                                                                                                                                                                                                                                                                                                                                                                                                                                                                                                                                                                                                                                                                                                                                                                                                                                                                                                                                                                                                                                                                                                                                                                                                                                                                                                                                                                                             | 1000 +50<br>-0             | 2821223-2                         |
|                                        | 28                                                                                                                                                                                                                                                                                                                                                                                                                                                                                                                                                                                                                                                                                                                                                                                                                                                                                                                                                                                                                                                                                                                                                                                                                                                                                                                                                                                                                                                                                                                                                                                                                                                                                                                                                                                                                                                                                                                                                                                                                                                                                                                             | 500 +50<br>-0              | 2821223-1                         |
| NDARD                                  | WIRE GAGE                                                                                                                                                                                                                                                                                                                                                                                                                                                                                                                                                                                                                                                                                                                                                                                                                                                                                                                                                                                                                                                                                                                                                                                                                                                                                                                                                                                                                                                                                                                                                                                                                                                                                                                                                                                                                                                                                                                                                                                                                                                                                                                      |                            | PART NO                           |
| A CONTROLLED                           | СНК                                                                                                                                                                                                                                                                                                                                                                                                                                                                                                                                                                                                                                                                                                                                                                                                                                                                                                                                                                                                                                                                                                                                                                                                                                                                                                                                                                                                                                                                                                                                                                                                                                                                                                                                                                                                                                                                                                                                                                                                                                                                                                                            | 080CT2015                  | TE Connectivity Ltd.              |
| 0 PLC ±<br>1 PLC ±<br>2 PLC ±          | C.POGASH C.P | 080CT2015 NAME             | AWG,SFP+ TO SFP+, 28GIG<br>-<br>- |
| 3 PLC ±<br>4 PLC ±<br>ANGLES<br>FINISH |                                                                                                                                                                                                                                                                                                                                                                                                                                                                                                                                                                                                                                                                                                                                                                                                                                                                                                                                                                                                                                                                                                                                                                                                                                                                                                                                                                                                                                                                                                                                                                                                                                                                                                                                                                                                                                                                                                                                                                                                                                                                                                                                |                            | RESTRICTED TO                     |
|                                        | - CUSTOMER D                                                                                                                                                                                                                                                                                                                                                                                                                                                                                                                                                                                                                                                                                                                                                                                                                                                                                                                                                                                                                                                                                                                                                                                                                                                                                                                                                                                                                                                                                                                                                                                                                                                                                                                                                                                                                                                                                                                                                                                                                                                                                                                   | - A1 00779 C-282           | SCALE SHEET OF REV                |
|                                        | COSTOMER D                                                                                                                                                                                                                                                                                                                                                                                                                                                                                                                                                                                                                                                                                                                                                                                                                                                                                                                                                                                                                                                                                                                                                                                                                                                                                                                                                                                                                                                                                                                                                                                                                                                                                                                                                                                                                                                                                                                                                                                                                                                                                                                     |                            |                                   |