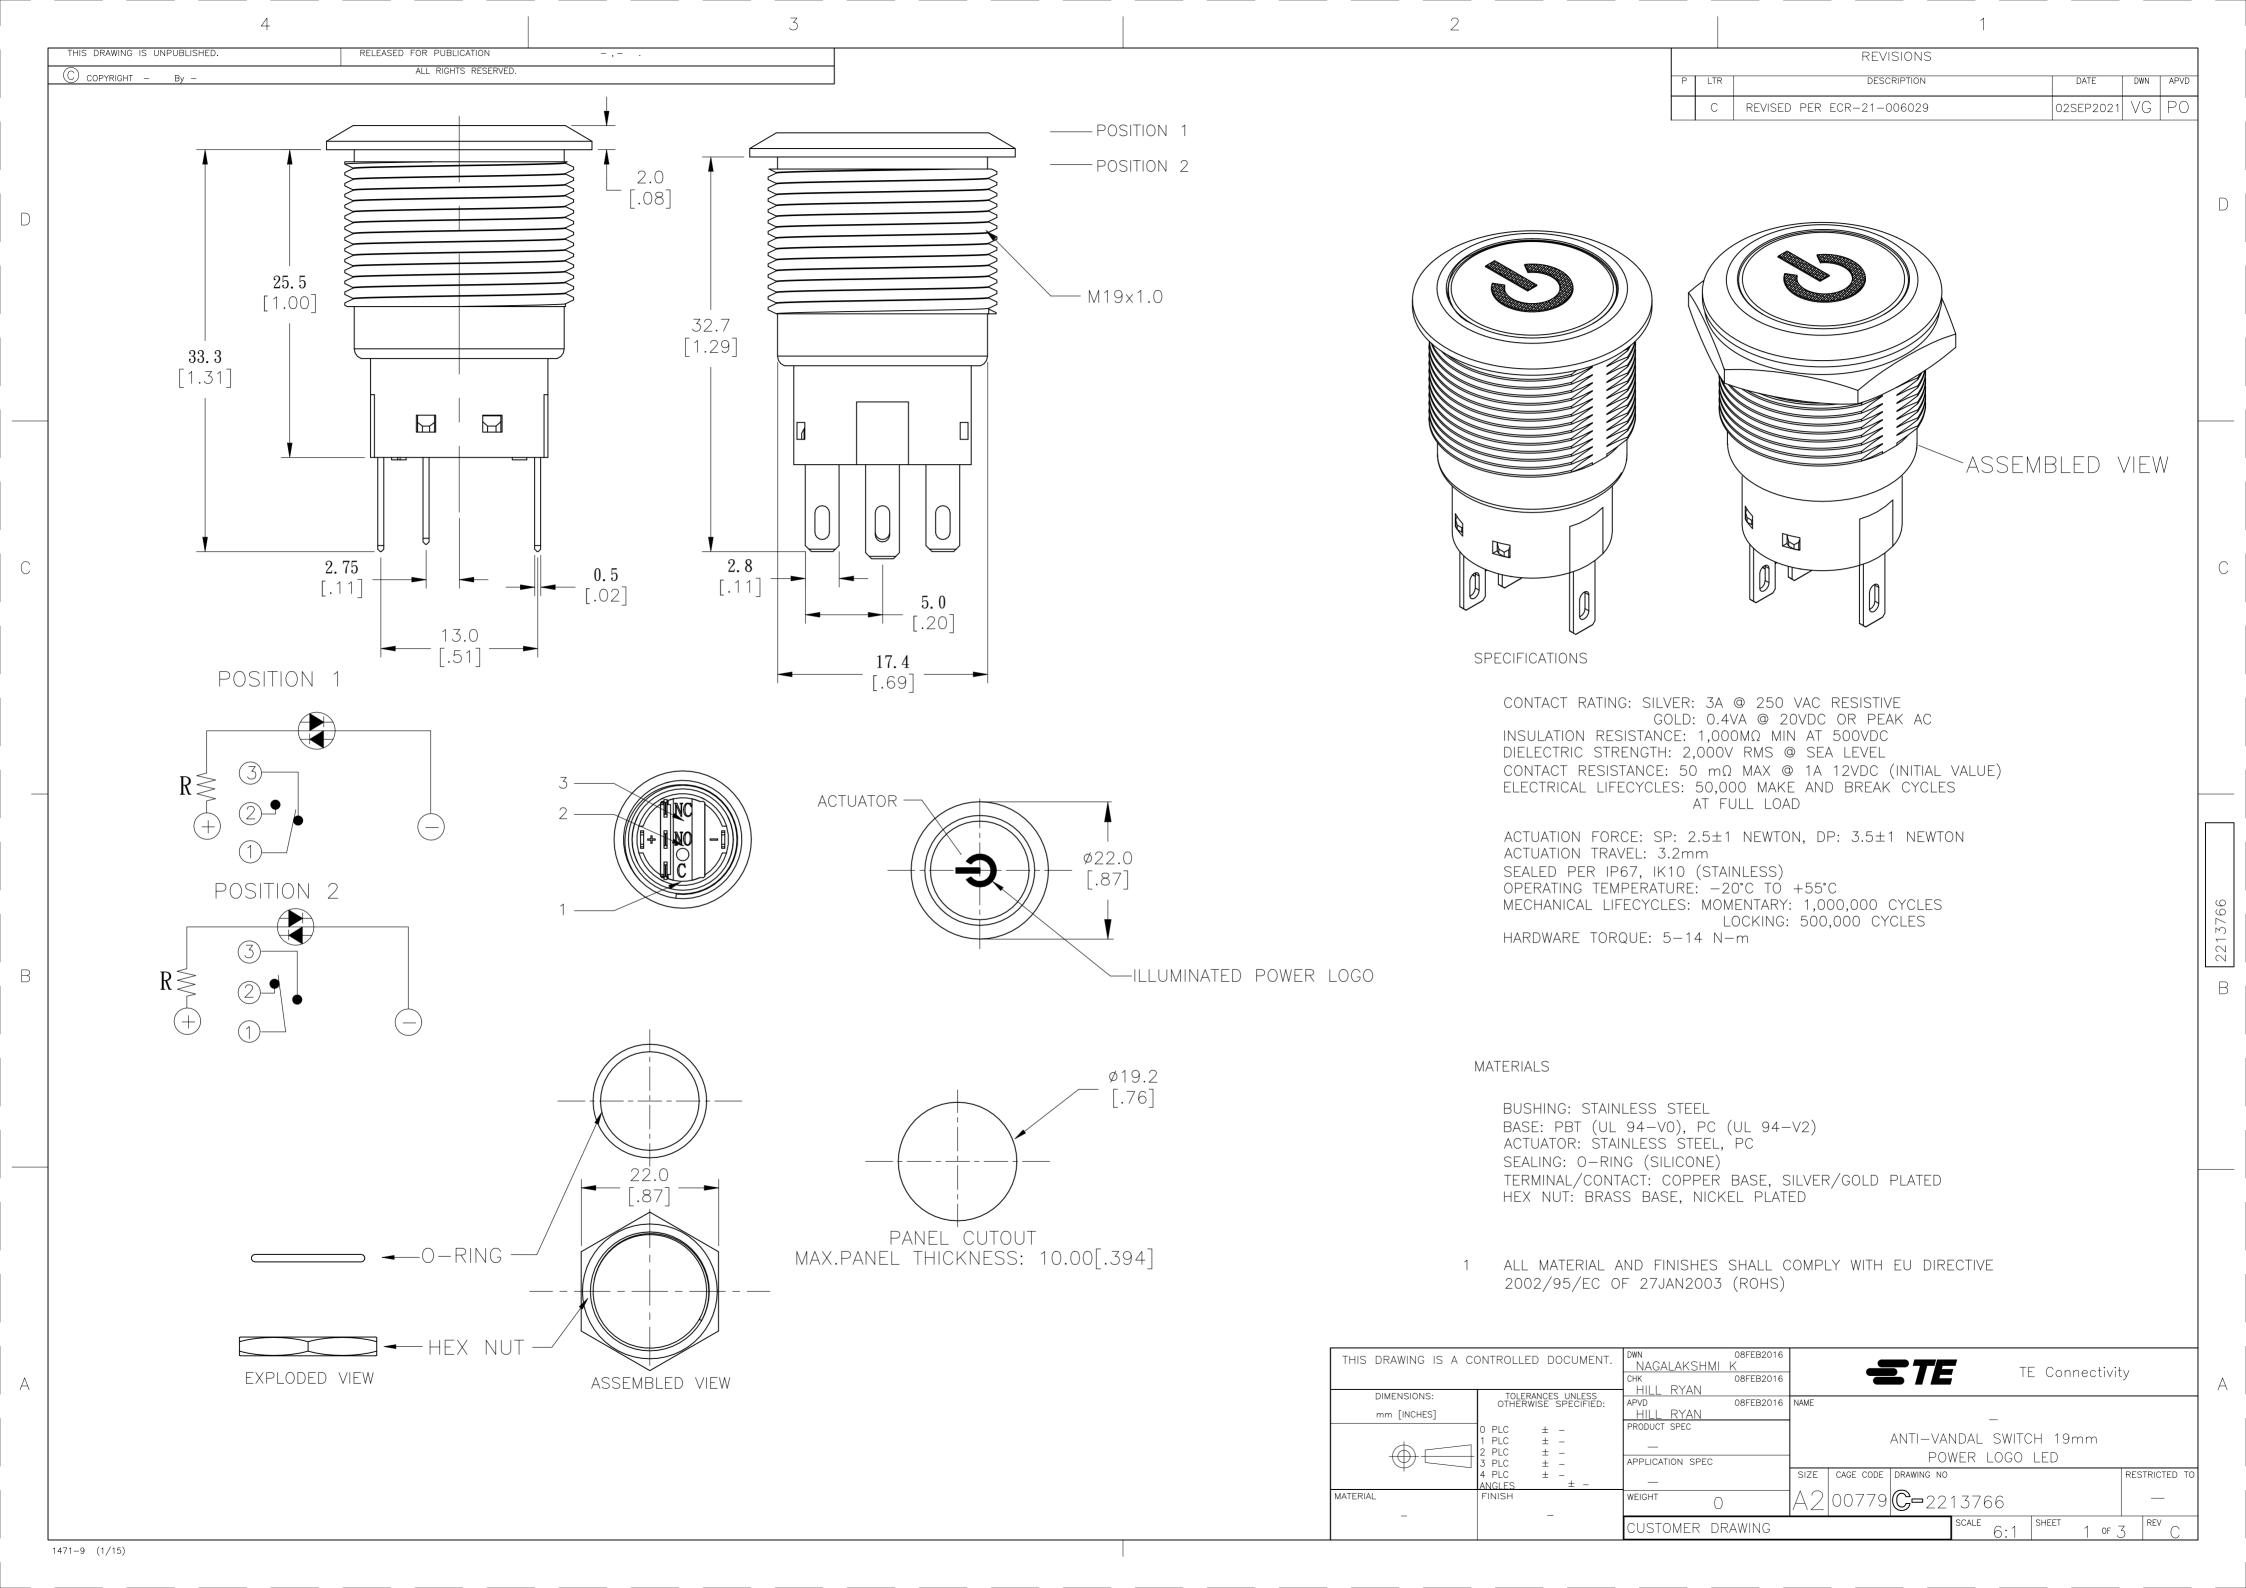

1471-9 (1/15)

|                              | 4       |                                               |             | 3                 |             |   |                           | 2                 |                              |                       | 1                              |                  |            |
|------------------------------|---------|-----------------------------------------------|-------------|-------------------|-------------|---|---------------------------|-------------------|------------------------------|-----------------------|--------------------------------|------------------|------------|
| THIS DRAWING IS UNPUBLISHED. |         | RELEASED FOR PUBLICATION  ALL RIGHTS RESERVED | - ,<br>).   |                   |             | I |