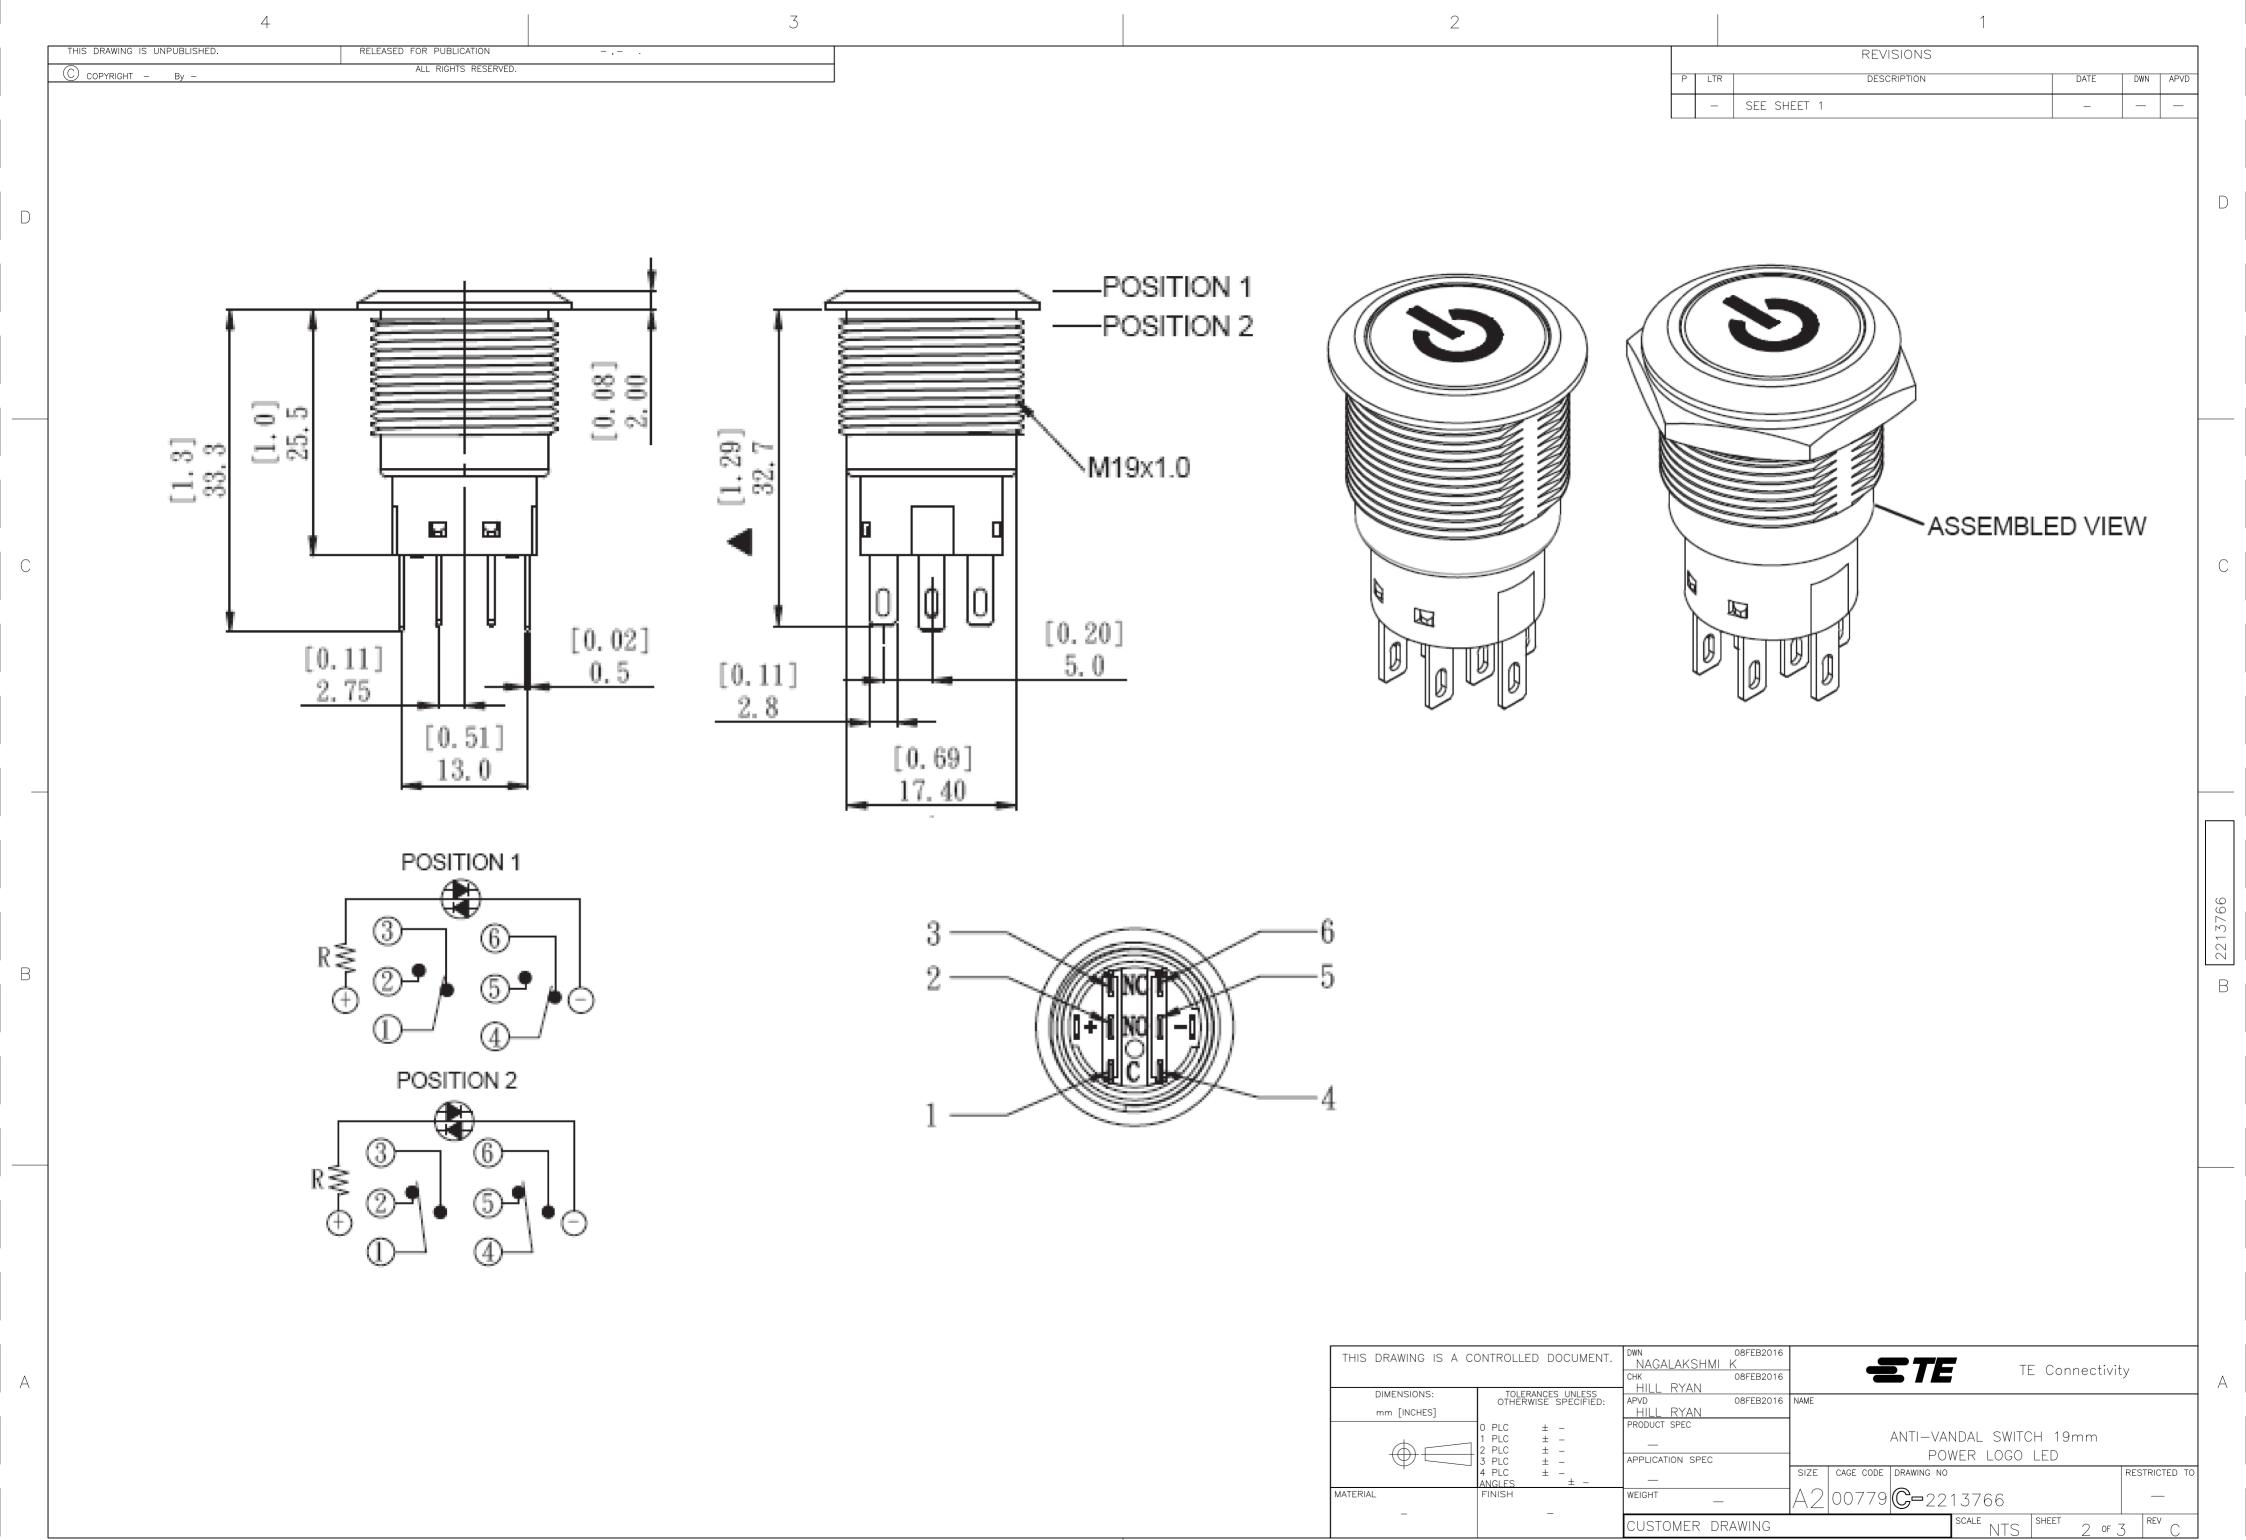

1471-9 (1/15)

|                              | 4       |                                               |             | 3                 |             |   |                           | 2                 |                              |                       | 1                              |                  |            |
|------------------------------|---------|-----------------------------------------------|-------------|-------------------|-------------|---|---------------------------|-------------------|------------------------------|-----------------------|--------------------------------|------------------|------------|
| THIS DRAWING IS UNPUBLISHED. |         | RELEASED FOR PUBLICATION  ALL RIGHTS RESERVED | - ,<br>).   |                   |             | I |