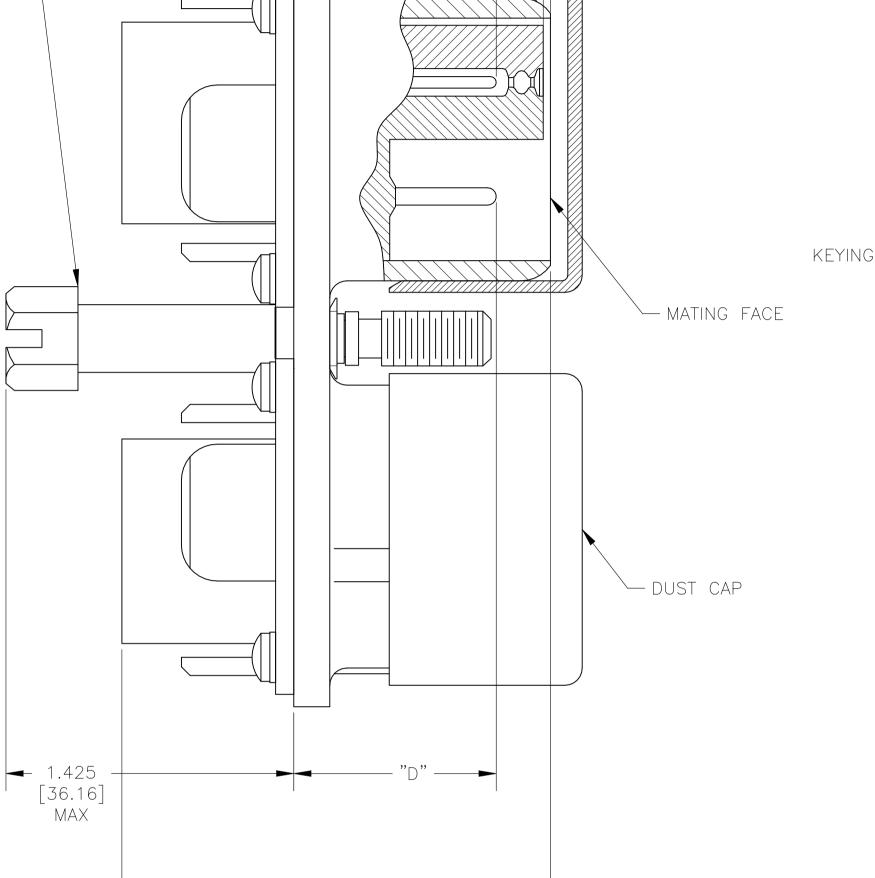

4

\_.897 [22.78] .885 [22.48]

"B" — ►

5

└── MALE JACKSCREW #10−24 double lead Thread

> .133 [3.38] .117 [2.97]

|    | ″ ⊂ ″           |    |    |    | " D " |    |    |    |
|----|-----------------|----|----|----|-------|----|----|----|
| 12 | 22              | 20 | 16 | 12 | 22    | 20 | 16 | 12 |
|    | .797<br>[20.24] |    |    |    |       |    |    |    |
|    | .769<br>[19.53] |    |    |    |       |    |    |    |

| 3                                                                    |                                                                                                                                                                                                                 |                                                                                                                                                                                                                                                                                                 | 2                                                                                                                                                                                                                    | REVISIONS                                                                                                                                              | 1                                                                                                                                                                                                                                                                                                                                                                                                                                                                                                                                                                                                                                                                                                                                                                                                                                                                                                                                                                                                                                                                                                                                                                                                                                                                                                                                                                                                                                                                                                                                                                                                                                                                                                                                                                                                                                                                                                                                                                                                                                                                                                                                                                                                                                                                                                                                                                                                                                                                                                                                                                                                    |   |
|----------------------------------------------------------------------|-----------------------------------------------------------------------------------------------------------------------------------------------------------------------------------------------------------------|-------------------------------------------------------------------------------------------------------------------------------------------------------------------------------------------------------------------------------------------------------------------------------------------------|----------------------------------------------------------------------------------------------------------------------------------------------------------------------------------------------------------------------|--------------------------------------------------------------------------------------------------------------------------------------------------------|------------------------------------------------------------------------------------------------------------------------------------------------------------------------------------------------------------------------------------------------------------------------------------------------------------------------------------------------------------------------------------------------------------------------------------------------------------------------------------------------------------------------------------------------------------------------------------------------------------------------------------------------------------------------------------------------------------------------------------------------------------------------------------------------------------------------------------------------------------------------------------------------------------------------------------------------------------------------------------------------------------------------------------------------------------------------------------------------------------------------------------------------------------------------------------------------------------------------------------------------------------------------------------------------------------------------------------------------------------------------------------------------------------------------------------------------------------------------------------------------------------------------------------------------------------------------------------------------------------------------------------------------------------------------------------------------------------------------------------------------------------------------------------------------------------------------------------------------------------------------------------------------------------------------------------------------------------------------------------------------------------------------------------------------------------------------------------------------------------------------------------------------------------------------------------------------------------------------------------------------------------------------------------------------------------------------------------------------------------------------------------------------------------------------------------------------------------------------------------------------------------------------------------------------------------------------------------------------------|---|
|                                                                      |                                                                                                                                                                                                                 |                                                                                                                                                                                                                                                                                                 | P LTR<br>S REVISED                                                                                                                                                                                                   | DESCRIPTION<br>PER ECO 20-015430                                                                                                                       | date dwn apvd<br>5–25–21 CT RL                                                                                                                                                                                                                                                                                                                                                                                                                                                                                                                                                                                                                                                                                                                                                                                                                                                                                                                                                                                                                                                                                                                                                                                                                                                                                                                                                                                                                                                                                                                                                                                                                                                                                                                                                                                                                                                                                                                                                                                                                                                                                                                                                                                                                                                                                                                                                                                                                                                                                                                                                                       |   |
|                                                                      |                                                                                                                                                                                                                 |                                                                                                                                                                                                                                                                                                 |                                                                                                                                                                                                                      | MARKED PART NO. & [<br>.047 [1.19]                                                                                                                     |                                                                                                                                                                                                                                                                                                                                                                                                                                                                                                                                                                                                                                                                                                                                                                                                                                                                                                                                                                                                                                                                                                                                                                                                                                                                                                                                                                                                                                                                                                                                                                                                                                                                                                                                                                                                                                                                                                                                                                                                                                                                                                                                                                                                                                                                                                                                                                                                                                                                                                                                                                                                      | D |
| KEYIN                                                                | IG POST<br>2 PLC                                                                                                                                                                                                |                                                                                                                                                                                                                                                                                                 |                                                                                                                                                                                                                      |                                                                                                                                                        |                                                                                                                                                                                                                                                                                                                                                                                                                                                                                                                                                                                                                                                                                                                                                                                                                                                                                                                                                                                                                                                                                                                                                                                                                                                                                                                                                                                                                                                                                                                                                                                                                                                                                                                                                                                                                                                                                                                                                                                                                                                                                                                                                                                                                                                                                                                                                                                                                                                                                                                                                                                                      | С |
|                                                                      |                                                                                                                                                                                                                 |                                                                                                                                                                                                                                                                                                 |                                                                                                                                                                                                                      |                                                                                                                                                        |                                                                                                                                                                                                                                                                                                                                                                                                                                                                                                                                                                                                                                                                                                                                                                                                                                                                                                                                                                                                                                                                                                                                                                                                                                                                                                                                                                                                                                                                                                                                                                                                                                                                                                                                                                                                                                                                                                                                                                                                                                                                                                                                                                                                                                                                                                                                                                                                                                                                                                                                                                                                      | В |
| OBSOLETE<br>OBSOLETE<br>OBSOLETE<br>OBSOLETE<br>OBSOLETE<br>OBSOLETE | PART ND.<br>207596-1<br>207596-2<br>207596-3<br>207596-4<br>207596-6<br>207596-6<br>207596-7<br>207596-7<br>207596-8<br>207596-9<br>1-207596-0<br>THIS DRAWING IS A O<br>DIMENSIONS:<br>INCHES<br>MATERIAL<br>- | IN MODULE "A"<br>(106S)<br>(106S)<br>(106S)<br>(106P)<br>(106P)<br>(106P)<br>(106P)<br>(106P)<br>(106P)<br>(106P)<br>(106P)<br>(106P)<br>(106P)<br>(106S)<br>CONTROLLED DOCUMENT.<br>OPLC ± -<br>1 PLC ± -<br>2 PLC ± -<br>1 PLC ± -<br>3 PLC ± .005[0.13]<br>4 PLC ± -<br>ANGLES ± -<br>FINISH | (67P)<br>(26P)<br>(106S)<br>(106P)<br>(106P)<br>(26S)<br>(67S)<br>(67S)<br>(67P)<br>(32C2S)<br>(32C2S)<br>(32C2P)<br>DWN 23-SEP-03<br>J.KAISER<br>CHK 23-SEP-03<br>J.MARKEY<br>PRODUCT SPEC<br>—<br>APPLICATION SPEC | 1-207596-1<br>1-207596-2<br>1-207596-3<br>1-207596-4<br>1-207596-5<br>1-207596-6<br>1-207596-7<br>1-207596-7<br>1-207596-8<br>1-207596-9<br>2-207596-0 | BSOLETE<br>BSOLETE<br>BSOLETE<br>BSOLETE<br>BSOLETE<br>BSOLETE<br>BSOLETE<br>BSOLETE<br>BSOLETE<br>BSOLETE<br>BSOLETE<br>BSOLETE<br>BSOLETE<br>BSOLETE<br>BSOLETE<br>BSOLETE<br>BSOLETE<br>BSOLETE<br>BSOLETE<br>BSOLETE<br>BSOLETE<br>BSOLETE<br>BSOLETE<br>BSOLETE<br>BSOLETE<br>BSOLETE<br>BSOLETE<br>BSOLETE<br>BSOLETE<br>BSOLETE<br>BSOLETE<br>BSOLETE<br>BSOLETE<br>BSOLETE<br>BSOLETE<br>BSOLETE<br>BSOLETE<br>BSOLETE<br>BSOLETE<br>BSOLETE<br>BSOLETE<br>BSOLETE<br>BSOLETE<br>BSOLETE<br>BSOLETE<br>BSOLETE<br>BSOLETE<br>BSOLETE<br>BSOLETE<br>BSOLETE<br>BSOLETE<br>BSOLETE<br>BSOLETE<br>BSOLETE<br>BSOLETE<br>BSOLETE<br>BSOLETE<br>BSOLETE<br>BSOLETE<br>BSOLETE<br>BSOLETE<br>BSOLETE<br>BSOLETE<br>BSOLETE<br>BSOLETE<br>BSOLETE<br>BSOLETE<br>BSOLETE<br>BSOLETE<br>BSOLETE<br>BSOLETE<br>BSOLETE<br>BSOLETE<br>BSOLETE<br>BSOLETE<br>BSOLETE<br>BSOLETE<br>BSOLETE<br>BSOLETE<br>BSOLETE<br>BSOLETE<br>BSOLETE<br>BSOLETE<br>BSOLETE<br>BSOLETE<br>BSOLETE<br>BSOLETE<br>BSOLETE<br>BSOLETE<br>BSOLETE<br>BSOLETE<br>BSOLETE<br>BSOLETE<br>BSOLETE<br>BSOLETE<br>BSOLETE<br>BSOLETE<br>BSOLETE<br>BSOLETE<br>BSOLETE<br>BSOLETE<br>BSOLETE<br>BSOLETE<br>BSOLETE<br>BSOLETE<br>BSOLETE<br>BSOLETE<br>BSOLETE<br>BSOLETE<br>BSOLETE<br>BSOLETE<br>BSOLETE<br>BSOLETE<br>BSOLETE<br>BSOLETE<br>BSOLETE<br>BSOLETE<br>BSOLETE<br>BSOLETE<br>BSOLETE<br>BSOLETE<br>BSOLETE<br>BSOLETE<br>BSOLETE<br>BSOLETE<br>BSOLETE<br>BSOLETE<br>BSOLETE<br>BSOLETE<br>BSOLETE<br>BSOLETE<br>BSOLETE<br>BSOLETE<br>BSOLETE<br>BSOLETE<br>BSOLETE<br>BSOLETE<br>BSOLETE<br>BSOLETE<br>BSOLETE<br>BSOLETE<br>BSOLETE<br>BSOLETE<br>BSOLETE<br>BSOLETE<br>BSOLETE<br>BSOLETE<br>BSOLETE<br>BSOLETE<br>BSOLETE<br>BSOLETE<br>BSOLETE<br>BSOLETE<br>BSOLETE<br>BSOLETE<br>BSOLETE<br>BSOLETE<br>BSOLETE<br>BSOLETE<br>BSOLETE<br>BSOLETE<br>BSOLETE<br>BSOLETE<br>BSOLETE<br>BSOLETE<br>BSOLETE<br>BSOLETE<br>BSOLETE<br>BSOLETE<br>BSOLETE<br>BSOLETE<br>BSOLETE<br>BSOLETE<br>BSOLETE<br>BSOLETE<br>BSOLETE<br>BSOLETE<br>BSOLETE<br>BSOLETE<br>BSOLETE<br>BSOLETE<br>BSOLETE<br>BSOLETE<br>BSOLETE<br>BSOLETE<br>BSOLETE<br>BSOLETE<br>BSOLETE<br>BSOLETE<br>BSOLETE<br>BSOLETE<br>BSOLETE<br>BSOLETE<br>BSOLETE<br>BSOLETE<br>BSOLETE<br>BSOLETE<br>BSOLETE<br>BSOLETE<br>BSOLETE<br>BSOLETE<br>BSOLETE<br>BSOLETE<br>BSOLETE<br>BSOLETE<br>BSOLETE<br>BSOLETE<br>BSOLETE<br>BSOLETE<br>BSOLETE<br>BSOLETE<br>BSOLETE<br>BSOLETE<br>BSOLETE<br>BSOLETE<br>BSOLETE<br>BSOLETE<br>BSOLETE<br>BSOLETE<br>BSOLETE<br>BSOLETE<br>BSOLETE<br>BSOLETE<br>BSOLETE<br>BSOLETE<br>BSOLETE<br>BSOLETE<br>BSO | A |