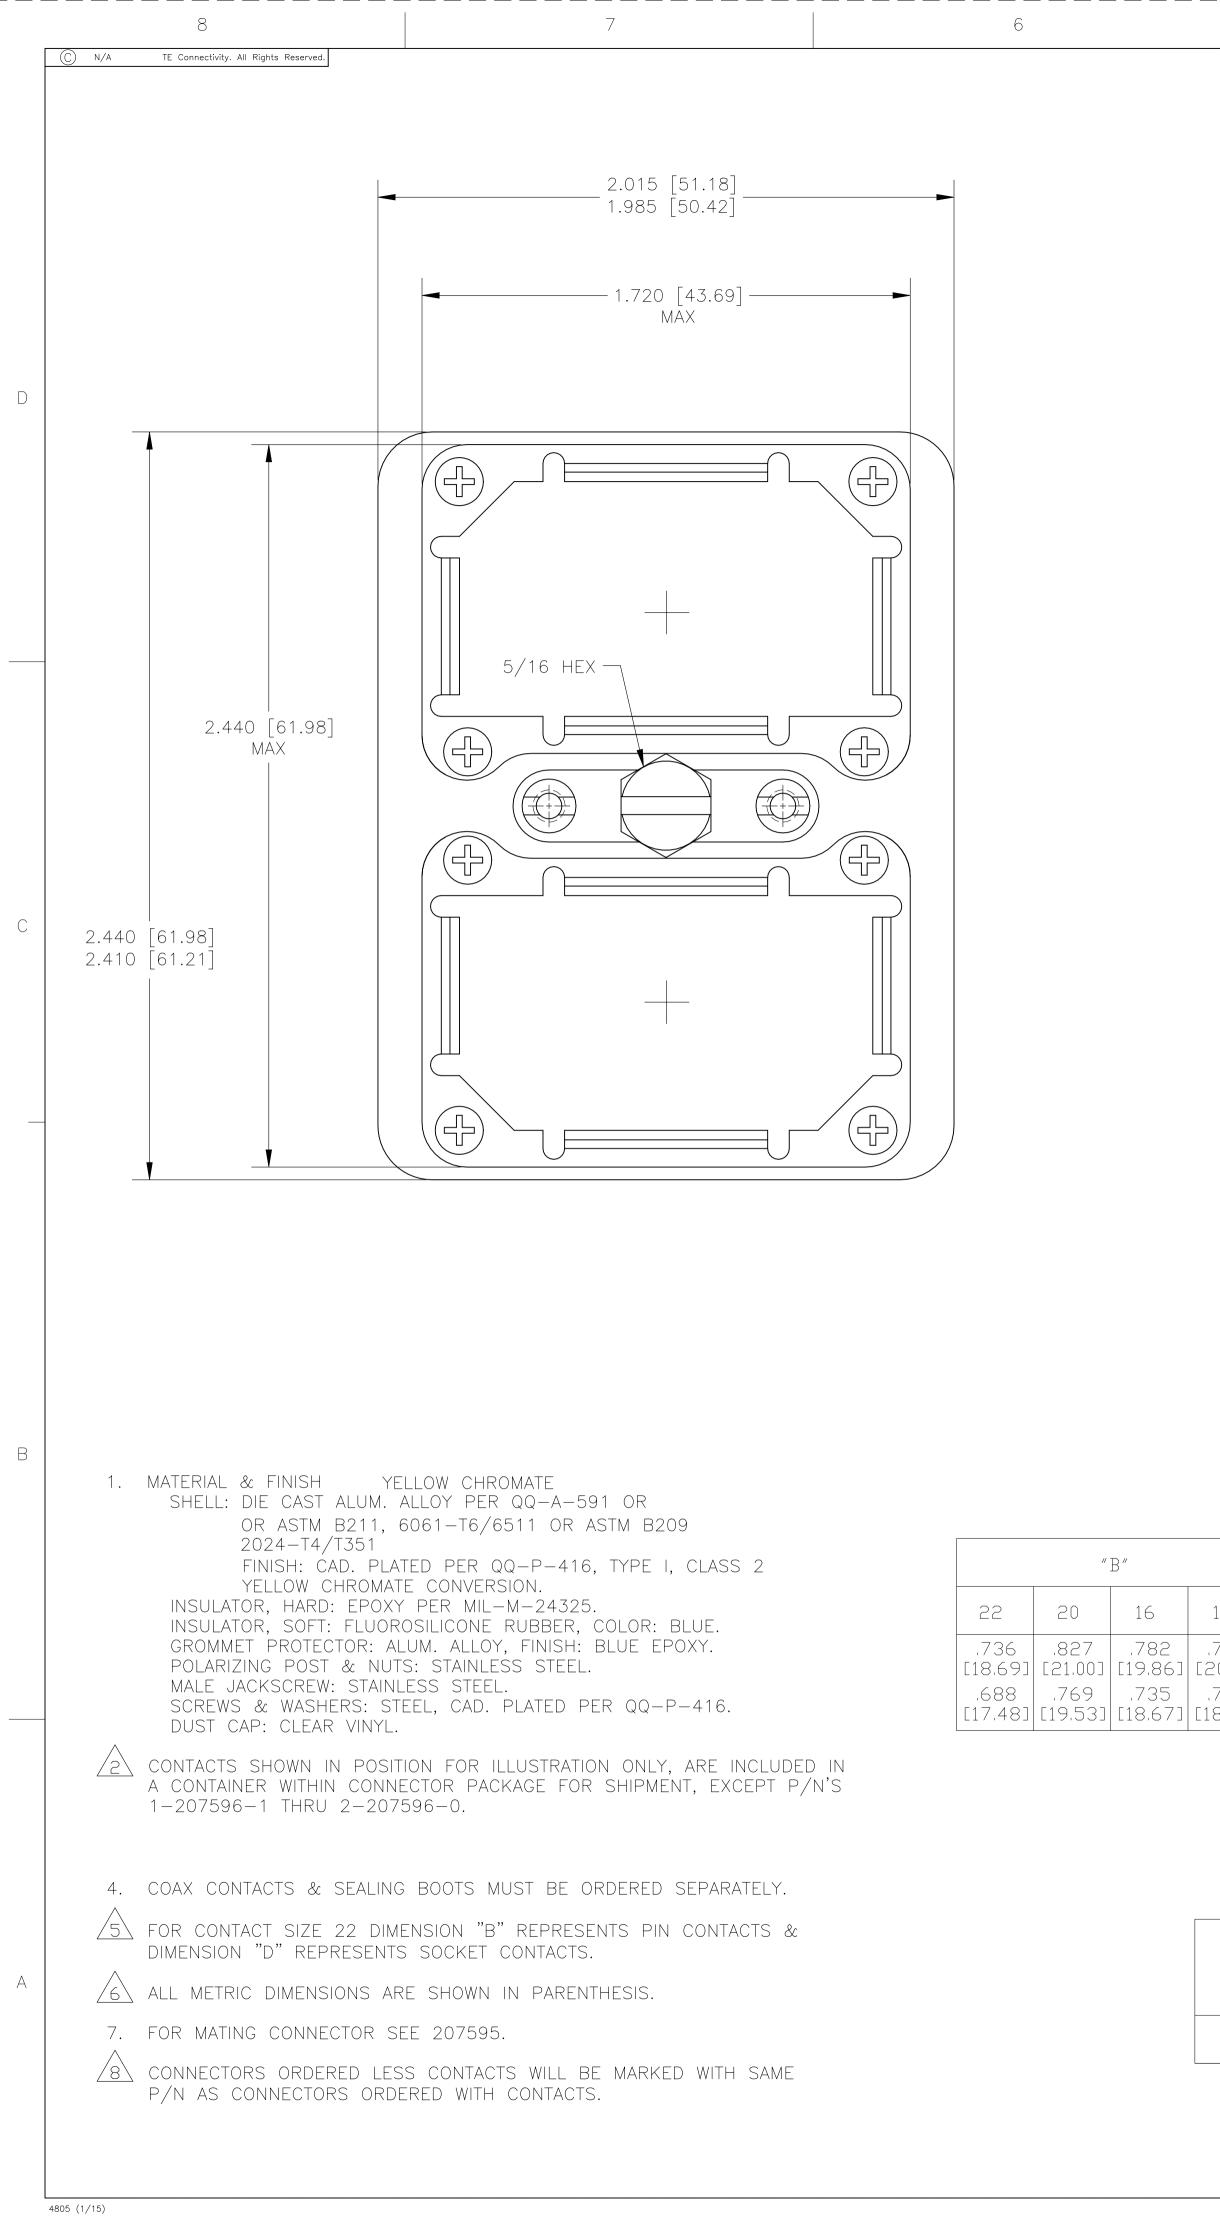

|            | INSERT ARRANGEMENT |                  |    |     |  |
|------------|--------------------|------------------|----|-----|--|
|            | 26                 | 3202             | 67 | 106 |  |
| ″A″<br>MAX |                    | 1,625<br>[41,28] |    |     |  |

4

\_.897 [22.78] .885 [22.48]

"B" — ►

5

└── MALE JACKSCREW #10−24 double lead Thread

> .133 [3.38] .117 [2.97]

|    | ″ ⊂ ″           |    |    |    | " D " |    |    |    |
|----|-----------------|----|----|----|-------|----|----|----|
| 12 | 22              | 20 | 16 | 12 | 22    | 20 | 16 | 12 |
|    | .797<br>[20.24] |    |    |    |       |    |    |    |
|    | .769<br>[19.53] |    |    |    |       |    |    |    |

| 3                                                                    |                                                                                                                                                                                                                 |                                                                                                                                                                                                                                                                                                 | 2                                                                                                                                                                                                                    | REVISIONS                                                                                                                                              | 1                                                                                                                                                                                                                                                                                                                                                                                                                                                                                                                                                                                                                                                                                                                                                                                                                                                                                                                                                                                                                                                                                                                                                                                                                                                                                                                                                                                                                                                                                                                                                                                                                                                                                                                                                                                                                                                                                                                                                                                                                                                                                                                                                                                                                                                                                                                                                                                                                                                                                                                                                                                                    |   |
|----------------------------------------------------------------------|-----------------------------------------------------------------------------------------------------------------------------------------------------------------------------------------------------------------|-------------------------------------------------------------------------------------------------------------------------------------------------------------------------------------------------------------------------------------------------------------------------------------------------|----------------------------------------------------------------------------------------------------------------------------------------------------------------------------------------------------------------------|--------------------------------------------------------------------------------------------------------------------------------------------------------|------------------------------------------------------------------------------------------------------------------------------------------------------------------------------------------------------------------------------------------------------------------------------------------------------------------------------------------------------------------------------------------------------------------------------------------------------------------------------------------------------------------------------------------------------------------------------------------------------------------------------------------------------------------------------------------------------------------------------------------------------------------------------------------------------------------------------------------------------------------------------------------------------------------------------------------------------------------------------------------------------------------------------------------------------------------------------------------------------------------------------------------------------------------------------------------------------------------------------------------------------------------------------------------------------------------------------------------------------------------------------------------------------------------------------------------------------------------------------------------------------------------------------------------------------------------------------------------------------------------------------------------------------------------------------------------------------------------------------------------------------------------------------------------------------------------------------------------------------------------------------------------------------------------------------------------------------------------------------------------------------------------------------------------------------------------------------------------------------------------------------------------------------------------------------------------------------------------------------------------------------------------------------------------------------------------------------------------------------------------------------------------------------------------------------------------------------------------------------------------------------------------------------------------------------------------------------------------------------|---|
|                                                                      |                                                                                                                                                                                                                 |                                                                                                                                                                                                                                                                                                 | P LTR<br>S REVISED                                                                                                                                                                                                   | DESCRIPTION<br>PER ECO 20-015430                                                                                                                       | date dwn apvd<br>5–25–21 CT RL                                                                                                                                                                                                                                                                                                                                                                                                                                                                                                                                                                                                                                                                                                                                                                                                                                                                                                                                                                                                                                                                                                                                                                                                                                                                                                                                                                                                                                                                                                                                                                                                                                                                                                                                                                                                                                                                                                                                                                                                                                                                                                                                                                                                                                                                                                                                                                                                                                                                                                                                                                       |   |
|                                                                      |                                                                                                                                                                                                                 |                                                                                                                                                                                                                                                                                                 |                                                                                                                                                                                                                      | MARKED PART NO. & [<br>.047 [1.19]                                                                                                                     |                                                                                                                                                                                                                                                                                                                                                                                                                                                                                                                                                                                                                                                                                                                                                                                                                                                                                                                                                                                                                                                                                                                                                                                                                                                                                                                                                                                                                                                                                                                                                                                                                                                                                                                                                                                                                                                                                                                                                                                                                                                                                                                                                                                                                                                                                                                                                                                                                                                                                                                                                                                                      | D |
| KEYIN                                                                | IG POST<br>2 PLC                                                                                                                                                                                                |                                                                                                                                                                                                                                                                                                 |                                                                                                                                                                                                                      |                                                                                                                                                        |                                                                                                                                                                                                                                                                                                                                                                                                                                                                                                                                                                                                                                                                                                                                                                                                                                                                                                                                                                                                                                                                                                                                                                                                                                                                                                                                                                                                                                                                                                                                                                                                                                                                                                                                                                                                                                                                                                                                                                                                                                                                                                                                                                                                                                                                                                                                                                                                                                                                                                                                                                                                      | С |
|                                                                      |                                                                                                                                                                                                                 |                                                                                                                                                                                                                                                                                                 |                                                                                                                                                                                                                      |                                                                                                                                                        |                                                                                                                                                                                                                                                                                                                                                                                                                                                                                                                                                                                                                                                                                                                                                                                                                                                                                                                                                                                                                                                                                                                                                                                                                                                                                                                                                                                                                                                                                                                                                                                                                                                                                                                                                                                                                                                                                                                                                                                                                                                                                                                                                                                                                                                                                                                                                                                                                                                                                                                                                                                                      | В |
| OBSOLETE<br>OBSOLETE<br>OBSOLETE<br>OBSOLETE<br>OBSOLETE<br>OBSOLETE | PART ND.<br>207596-1<br>207596-2<br>207596-3<br>207596-4<br>207596-6<br>207596-6<br>207596-7<br>207596-7<br>207596-8<br>207596-9<br>1-207596-0<br>THIS DRAWING IS A O<br>DIMENSIONS:<br>INCHES<br>MATERIAL<br>- | IN MODULE "A"<br>(106S)<br>(106S)<br>(106S)<br>(106P)<br>(106P)<br>(106P)<br>(106P)<br>(106P)<br>(106P)<br>(106P)<br>(106P)<br>(106P)<br>(106P)<br>(106S)<br>CONTROLLED DOCUMENT.<br>OPLC ± -<br>1 PLC ± -<br>2 PLC ± -<br>1 PLC ± -<br>3 PLC ± .005[0.13]<br>4 PLC ± -<br>ANGLES ± -<br>FINISH | (67P)<br>(26P)<br>(106S)<br>(106P)<br>(106P)<br>(26S)<br>(67S)<br>(67S)<br>(67P)<br>(32C2S)<br>(32C2S)<br>(32C2P)<br>DWN 23-SEP-03<br>J.KAISER<br>CHK 23-SEP-03<br>J.MARKEY<br>PRODUCT SPEC<br>—<br>APPLICATION SPEC | 1-207596-1<br>1-207596-2<br>1-207596-3<br>1-207596-4<br>1-207596-5<br>1-207596-6<br>1-207596-7<br>1-207596-7<br>1-207596-8<br>1-207596-9<br>2-207596-0 | BSOLETE<br>BSOLETE<br>BSOLETE<br>BSOLETE<br>BSOLETE<br>BSOLETE<br>BSOLETE<br>BSOLETE<br>BSOLETE<br>BSOLETE<br>BSOLETE<br>BSOLETE<br>BSOLETE<br>BSOLETE<br>BSOLETE<br>BSOLETE<br>BSOLETE<br>BSOLETE<br>BSOLETE<br>BSOLETE<br>BSOLETE<br>BSOLETE<br>BSOLETE<br>BSOLETE<br>BSOLETE<br>BSOLETE<br>BSOLETE<br>BSOLETE<br>BSOLETE<br>BSOLETE<br>BSOLETE<br>BSOLETE<br>BSOLETE<br>BSOLETE<br>BSOLETE<br>BSOLETE<br>BSOLETE<br>BSOLETE<br>BSOLETE<br>BSOLETE<br>BSOLETE<br>BSOLETE<br>BSOLETE<br>BSOLETE<br>BSOLETE<br>BSOLETE<br>BSOLETE<br>BSOLETE<br>BSOLETE<br>BSOLETE<br>BSOLETE<br>BSOLETE<br>BSOLETE<br>BSOLETE<br>BSOLETE<br>BSOLETE<br>BSOLETE<br>BSOLETE<br>BSOLETE<br>BSOLETE<br>BSOLETE<br>BSOLETE<br>BSOLETE<br>BSOLETE<br>BSOLETE<br>BSOLETE<br>BSOLETE<br>BSOLETE<br>BSOLETE<br>BSOLETE<br>BSOLETE<br>BSOLETE<br>BSOLETE<br>BSOLETE<br>BSOLETE<br>BSOLETE<br>BSOLETE<br>BSOLETE<br>BSOLETE<br>BSOLETE<br>BSOLETE<br>BSOLETE<br>BSOLETE<br>BSOLETE<br>BSOLETE<br>BSOLETE<br>BSOLETE<br>BSOLETE<br>BSOLETE<br>BSOLETE<br>BSOLETE<br>BSOLETE<br>BSOLETE<br>BSOLETE<br>BSOLETE<br>BSOLETE<br>BSOLETE<br>BSOLETE<br>BSOLETE<br>BSOLETE<br>BSOLETE<br>BSOLETE<br>BSOLETE<br>BSOLETE<br>BSOLETE<br>BSOLETE<br>BSOLETE<br>BSOLETE<br>BSOLETE<br>BSOLETE<br>BSOLETE<br>BSOLETE<br>BSOLETE<br>BSOLETE<br>BSOLETE<br>BSOLETE<br>BSOLETE<br>BSOLETE<br>BSOLETE<br>BSOLETE<br>BSOLETE<br>BSOLETE<br>BSOLETE<br>BSOLETE<br>BSOLETE<br>BSOLETE<br>BSOLETE<br>BSOLETE<br>BSOLETE<br>BSOLETE<br>BSOLETE<br>BSOLETE<br>BSOLETE<br>BSOLETE<br>BSOLETE<br>BSOLETE<br>BSOLETE<br>BSOLETE<br>BSOLETE<br>BSOLETE<br>BSOLETE<br>BSOLETE<br>BSOLETE<br>BSOLETE<br>BSOLETE<br>BSOLETE<br>BSOLETE<br>BSOLETE<br>BSOLETE<br>BSOLETE<br>BSOLETE<br>BSOLETE<br>BSOLETE<br>BSOLETE<br>BSOLETE<br>BSOLETE<br>BSOLETE<br>BSOLETE<br>BSOLETE<br>BSOLETE<br>BSOLETE<br>BSOLETE<br>BSOLETE<br>BSOLETE<br>BSOLETE<br>BSOLETE<br>BSOLETE<br>BSOLETE<br>BSOLETE<br>BSOLETE<br>BSOLETE<br>BSOLETE<br>BSOLETE<br>BSOLETE<br>BSOLETE<br>BSOLETE<br>BSOLETE<br>BSOLETE<br>BSOLETE<br>BSOLETE<br>BSOLETE<br>BSOLETE<br>BSOLETE<br>BSOLETE<br>BSOLETE<br>BSOLETE<br>BSOLETE<br>BSOLETE<br>BSOLETE<br>BSOLETE<br>BSOLETE<br>BSOLETE<br>BSOLETE<br>BSOLETE<br>BSOLETE<br>BSOLETE<br>BSOLETE<br>BSOLETE<br>BSOLETE<br>BSOLETE<br>BSOLETE<br>BSOLETE<br>BSOLETE<br>BSOLETE<br>BSOLETE<br>BSOLETE<br>BSOLETE<br>BSOLETE<br>BSOLETE<br>BSOLETE<br>BSOLETE<br>BSOLETE<br>BSOLETE<br>BSOLETE<br>BSOLETE<br>BSOLETE<br>BSOLETE<br>BSOLETE<br>BSOLETE<br>BSOLETE<br>BSOLETE<br>BSOLETE<br>BSOLETE<br>BSOLETE<br>BSOLETE<br>BSOLETE<br>BSOLETE<br>BSO | A |