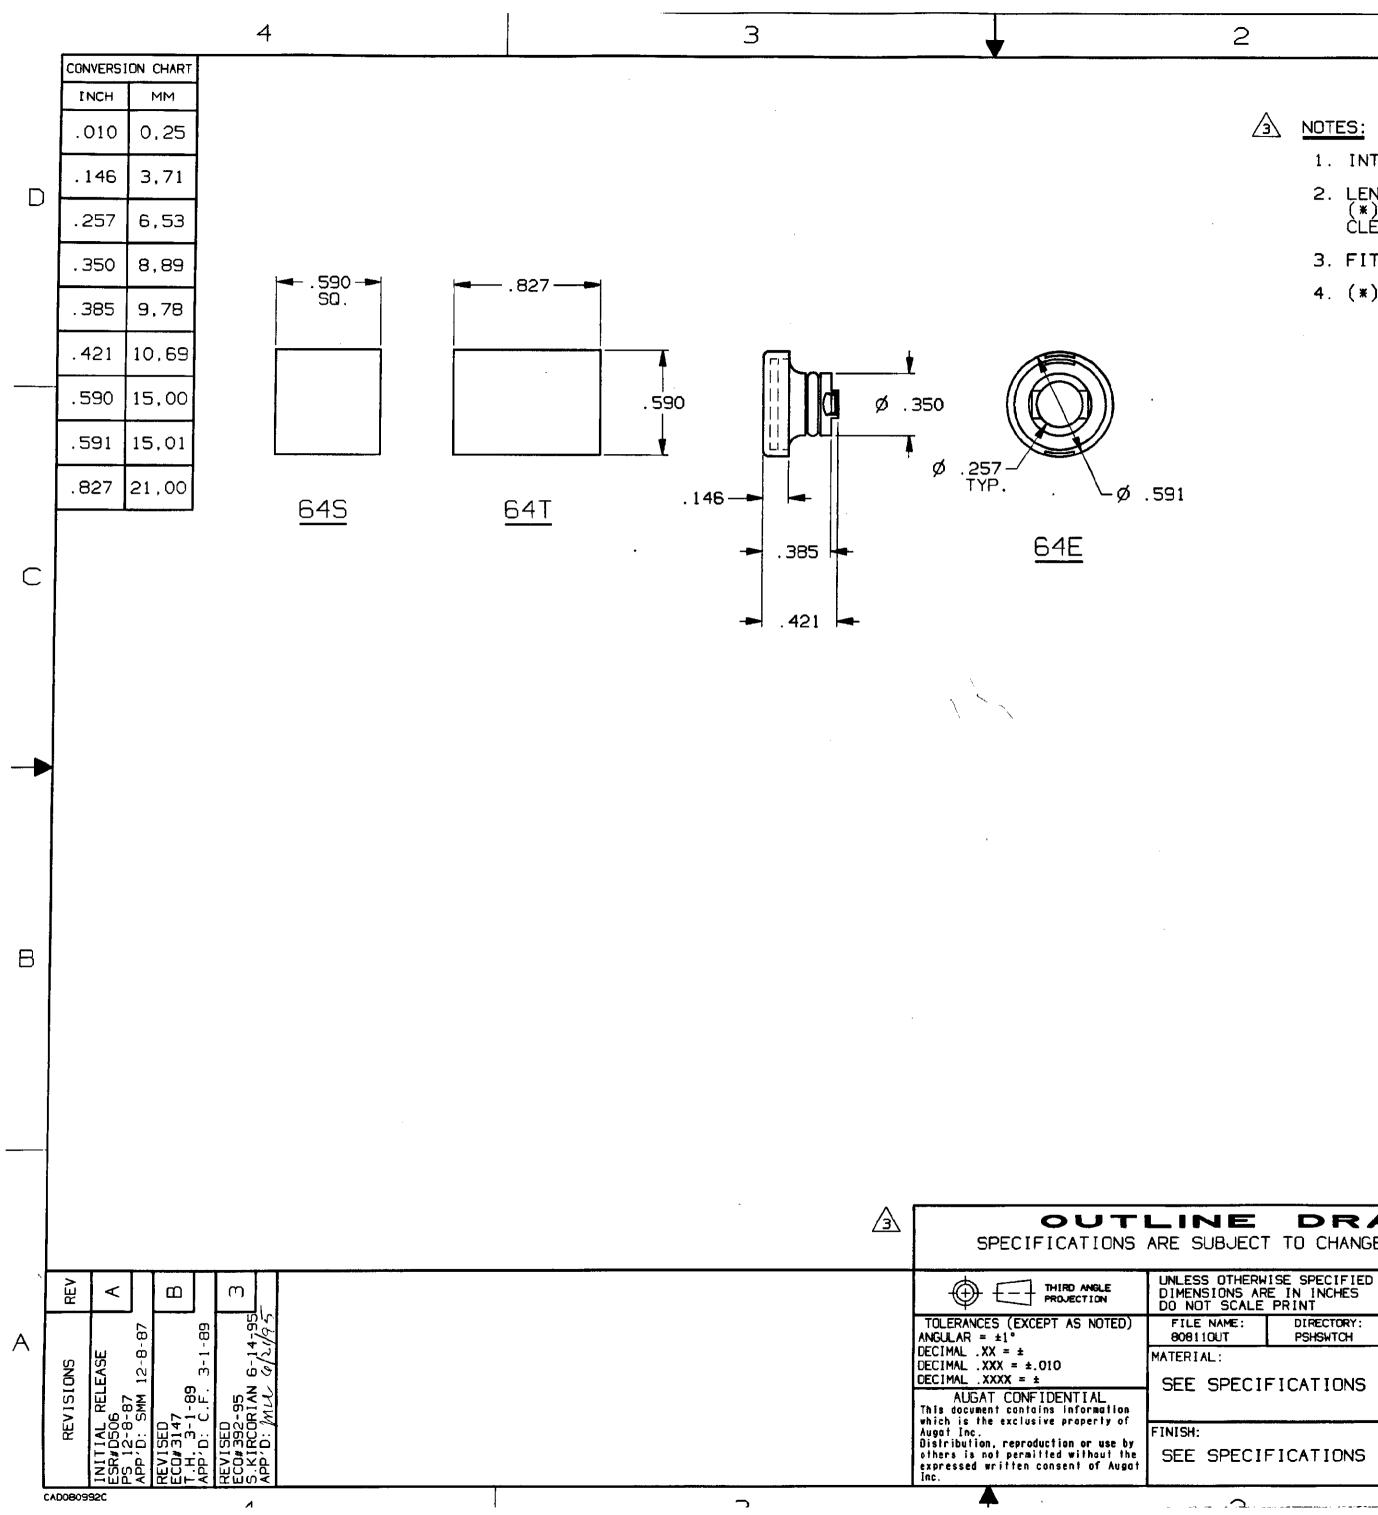

| 2                                                                                                                                                                       |                                                                                                                                                                                     | 1                                                                        |                  |
|-------------------------------------------------------------------------------------------------------------------------------------------------------------------------|-------------------------------------------------------------------------------------------------------------------------------------------------------------------------------------|--------------------------------------------------------------------------|------------------|
| 2. LENS<br>(*)<br>CLEA<br>3. FITS                                                                                                                                       | RPRET DRAWING PER A<br>BUTTON SET INCLUDE<br>PLASTIC DEFUSER BUT<br>R PLASTIC COVER.<br>BOTH OILTIGHT AND<br>SPECIFY COLOR: (2)<br>(3)<br>(4)<br>(5)<br>(6)<br>(9)                  | :<br>::                                                                  |                  |
|                                                                                                                                                                         | · · · · · · · · · · · · · · · · · · ·                                                                                                                                               |                                                                          | C                |
|                                                                                                                                                                         |                                                                                                                                                                                     |                                                                          | B                |
| SUBJECT TO CHANGES<br>S OTHERWISE SPECIFIED<br>NSIONS ARE IN INCHES<br>DT SCALE PRINT<br>E NAME: DIRECTORY:<br>10UT PSHSWTCH<br>AL:<br>SPECIFICATIONS<br>SPECIFICATIONS | ORIGINAL DATE<br>OF DRAWING:12-9-87DRAWN:<br>L.M.DATE:<br>3-1-89CHECKED:<br>P.S.DATE:<br>12-9-87APPROVED:<br>S.M.M.DATE:<br>12-9-87CODE IDENT. NO.<br>91506DWG. SIZE<br>CNEXT ASSY: | AUUAI INC.<br>TITLE: OUTLINE DRAY<br>LENS SET<br>64*-* SERIE<br>DWG. NO. | ING<br>REV.<br>3 |