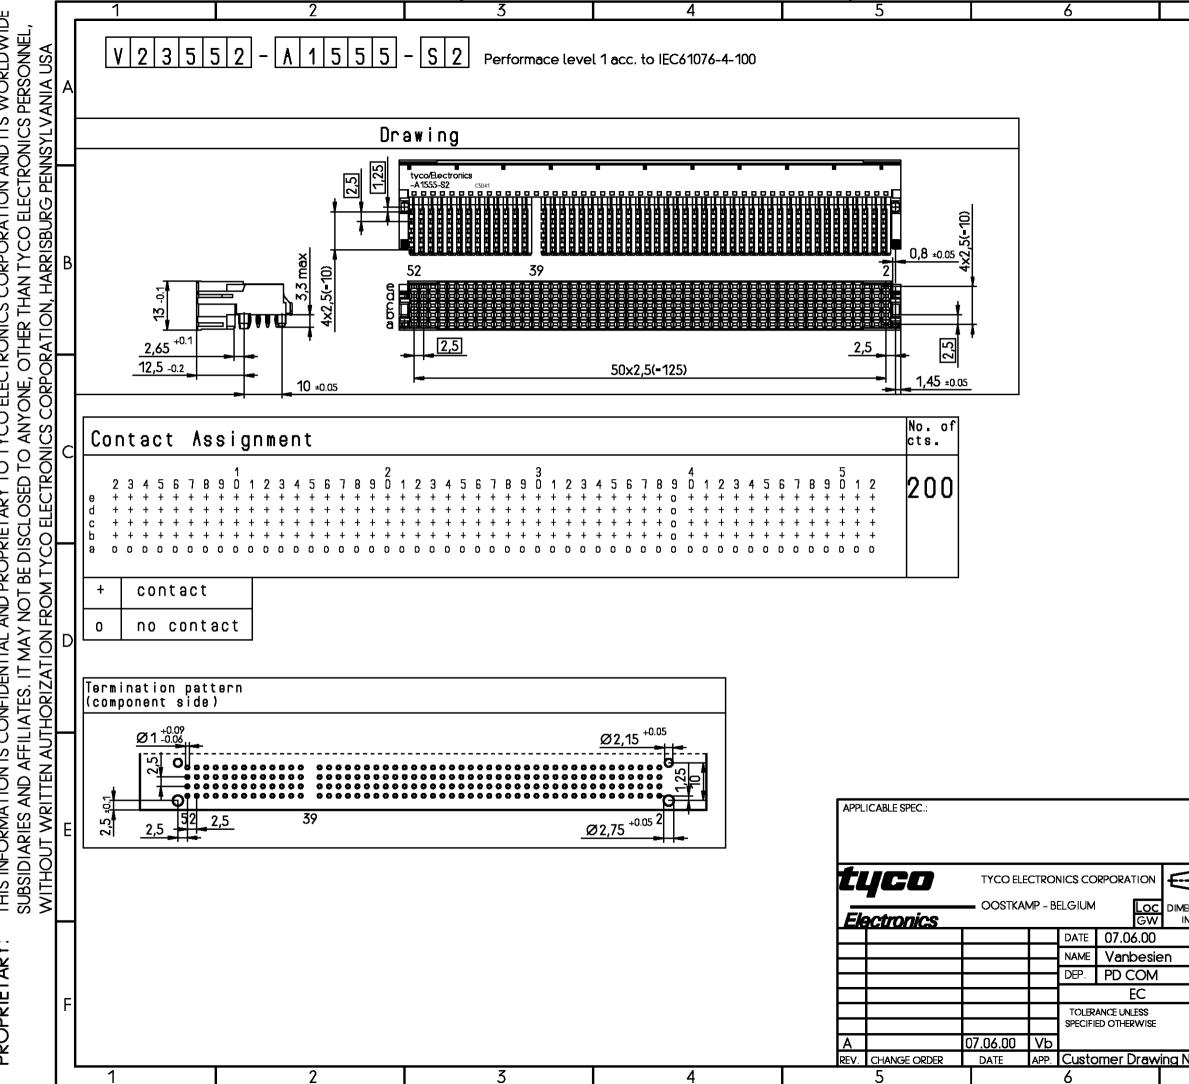

**PROPRIETARY:** 

| 7 8                                                                                                                                                                                                                                 |   |
|-------------------------------------------------------------------------------------------------------------------------------------------------------------------------------------------------------------------------------------|---|
|                                                                                                                                                                                                                                     | А |
|                                                                                                                                                                                                                                     | В |
|                                                                                                                                                                                                                                     | С |
| Antius cont suchase Contact                                                                                                                                                                                                         | D |
| Active part numbers. Contact<br>Tyco Electronics for<br>other configuration availability   Old Part Number Tyco Part Number   V23552-A1555-S2 3-1419149-9   FINISH DIMENSIONS APPLY   DIMENSIONS APPLY PLATING   SCALE 1:1   WEIGHT | E |
| PART NAME   Dimensional Drawing     PART NO.   SHT.     V23552-A1555-S2-*-7627   1-     5-1419149-9   OF   1     7   8   1                                                                                                          | F |