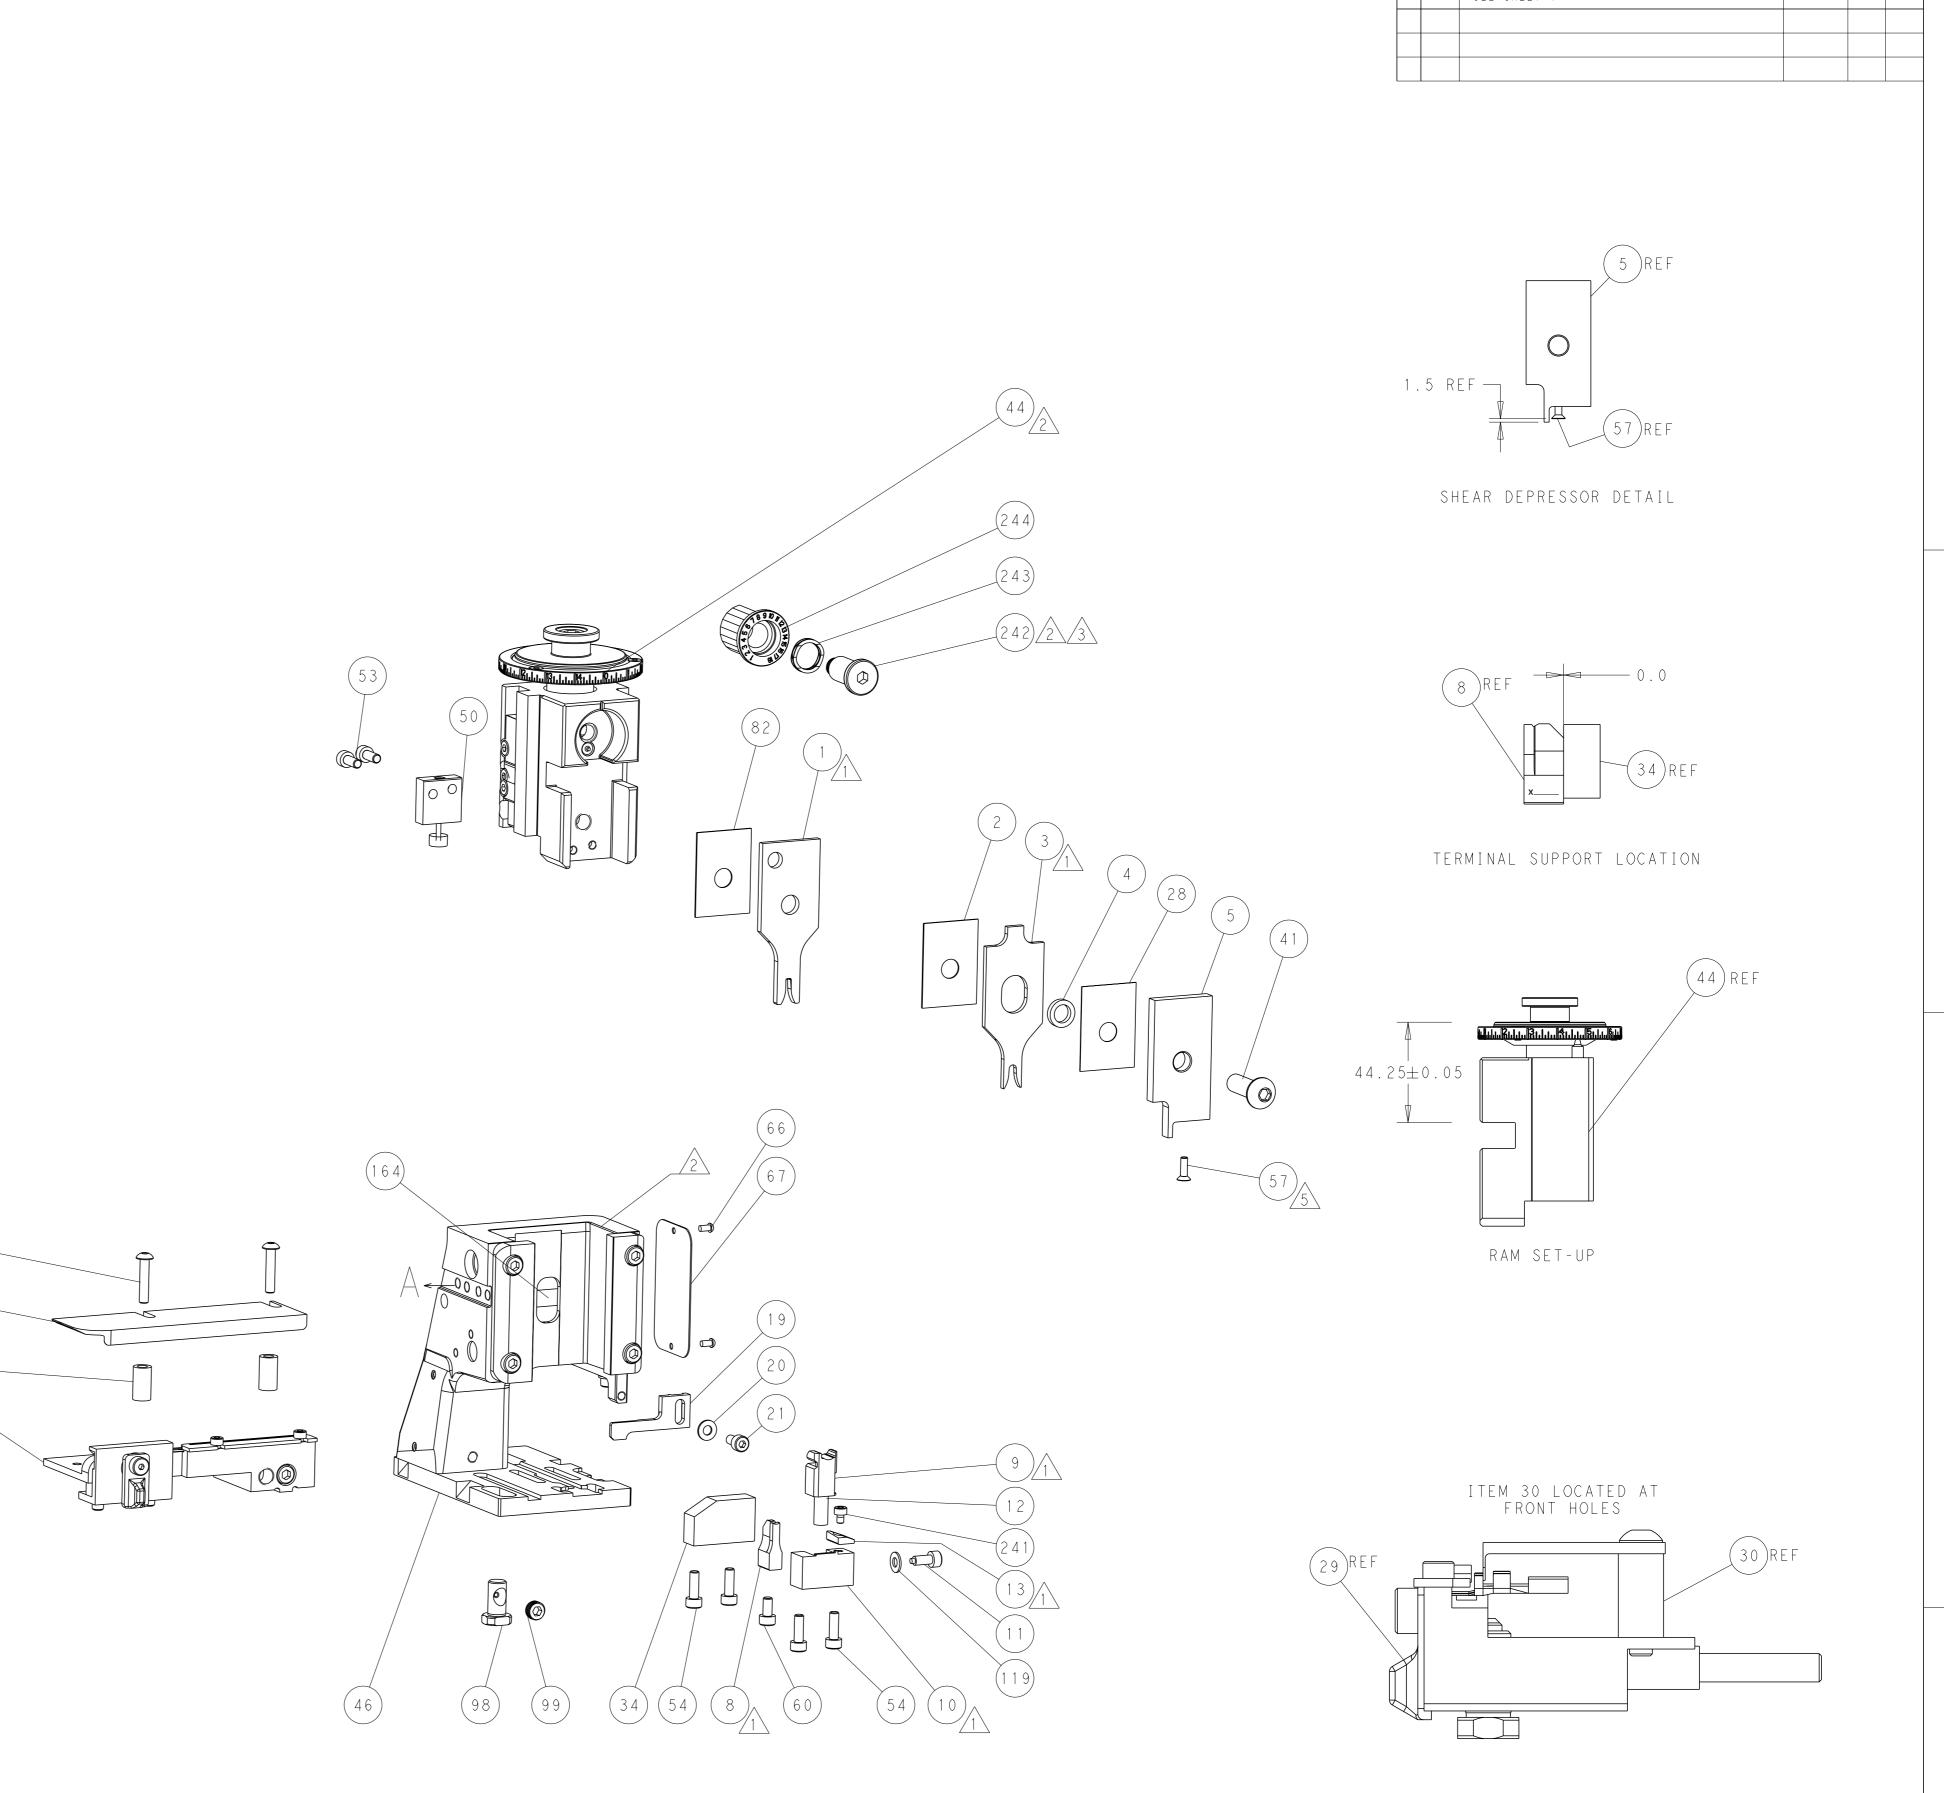

D

| Г                                          |             |                        |                     |                      | 1          |                                |                                                                          |           |   |
|--------------------------------------------|-------------|------------------------|---------------------|----------------------|------------|--------------------------------|--------------------------------------------------------------------------|-----------|---|
| -                                          | -           | 1                      | -                   | 1                    | -          | 2119640-1                      | PUSH ROD, AIR FEED                                                       | 250       |   |
| -                                          | -           | 1                      | -                   | 1                    | -          | 1803259-1                      | BUSHING, FLANGED                                                         | 249       |   |
| -                                          | -           | 1                      | -                   |                      | -          | 2119641-1                      | FEED CAM, AIR FEED                                                       | 248       |   |
| -                                          |             | 1                      | 1                   | 1                    | 1          | 2119082-7<br>2079764-1         | CAM, SNAIL, INSULATION ADJUSTMENT<br>WASHER, WAVE SPRING, CREST-TO-CREST | 244       |   |
|                                            | _           | 1                      | 1                   | 1                    | 1          | 2119083-1                      | RETAINER, INSULATION DIAL                                                | 242       |   |
| 23                                         | _           | 1                      | 1                   | 1                    | 1          | 7 - 18023 - 7                  | SCR, SKT HD CAP M3 X 4.0                                                 | 241       |   |
| -                                          | _           | -                      | 1                   | -                    | 1          | 2119580-1                      | MECHANICAL FEED ASSEMBLY                                                 | 239       |   |
| -                                          | -           | 1                      | -                   | 1                    | -          | 2063440-1                      | AIR FEED MODULE                                                          | 238       |   |
| -                                          | -           | 2                      | -                   | 2                    | -          | 21045-3                        | RING, RETAIN, EXTERN, 3/16 CRESCENT                                      | 172       |   |
| -                                          | -           | REF                    | REF                 | REF                  | REF        | 994970-2                       | COUNTER, MAGNETIC                                                        | 164       |   |
|                                            | -           | 1                      | -                   | 1                    | -          | 240638-1                       | SPRING, FEED FINGER                                                      | 163       |   |
|                                            | -           | 1                      | -                   | 1                    | -          | 3-23627-7                      | PIN, RETAIN, GRVD, 3/16 X .854                                           | 137       | С |
|                                            | -           | 1                      | -                   | 1                    | -          | 2119799-1                      | HOLDER,FEED FINGER, AF                                                   | 136       |   |
| -                                          | -           | 1                      | 1                   | 1                    | 1          | 1-18028-2                      | WASHER, FLAT, REG M4                                                     | 119       |   |
| -                                          | -           | 1                      | 1                   | 1                    | 1          | 2844908-1                      | SCREW, LOCKING                                                           | 99        |   |
| -                                          | -           | 1                      | 1                   | 1                    | 1          | 2844907-1                      | POST, LOCKING                                                            | 98        |   |
| -                                          | -           | 1                      | 1                   | 1                    | 1          | 455888-5                       | SPACER, CRIMPER                                                          | 82        |   |
| -                                          | -           | 1                      |                     |                      |            | 1803607-1                      | DOCUMENTATION PACKAGE                                                    | 71        |   |
| -                                          | -           |                        | 2                   |                      |            | 2119740-1                      | TAG, IDENTIFICATION                                                      | 67        |   |
| -                                          | -           | 2                      | 1 <u> </u>          | 2                    | 2          | 2168078-1<br>2168083-2         | SCREW, DRIVE, RH, RoHS, 2 x .188<br>SCR, SKT HD CAP, RoHS, M4 X 8.0      | 66        |   |
| -                                          | _           | 1                      | 1                   | 1                    | 1          | 5-18022-5                      | SCR, HEX HD CAP, M4 X 6.0                                                | 59        |   |
| $\bigwedge$                                | -           | 1                      | 1                   | 1                    | 1          | 985575-3                       | SCR, FLT SKT HD CAP M3 X 10.0                                            | 57        |   |
|                                            | -           | 1                      | 1                   | 1                    | 1          | 1338685-1                      | PAWL, FEED                                                               | 56        |   |
| -                                          | -           | 4                      | 4                   | 4                    | 4          | 2168083-3                      | SCR, SKT HD CAP, RoHS, M4 X 12.0                                         | 54        |   |
| -                                          | -           | 2                      | 2                   | 2                    | 2          | 1-2168083-0                    | SCR, SKT HD CAP, RoHS, M4 X 10                                           | 53        |   |
| -                                          | -           | 1                      | 1                   | 1                    | 1          | 1803382-6                      | HOLD DOWN, SPRING LOADED                                                 | 50        |   |
|                                            | -           | 1                      | 2                   | 1                    | 2          | 18023-9                        | SCR, SKT HD CAP M4 X 6.0                                                 | 49        |   |
|                                            | -           | -                      | 1                   | -                    | 1          |                                | FEED CAM, PRE FEED                                                       | 48        |   |
| -                                          | -           | -                      | 1                   | -                    | 1          |                                | FEED CAM, POST FEED                                                      | 47        |   |
| -                                          | -           | 1                      | 1                   | 1                    | 1          | 1803583-9                      | APPLICATOR BASIC ASSEMBLY, SF                                            | 46        |   |
| -                                          | _           | 1                      | 1                   | 1                    | 1          | 1803515-1                      | RAM ASSEMBLY, SF ATLANTIC                                                | 44        |   |
| -                                          | -           | 1                      | 1                   | 1                    | 1          | 1803602-1                      | SCR, BHSC, Rohs (M8 X 25)                                                | 41        |   |
| -                                          | -           | 2                      | 2                   | 2                    | 2          | 1752356-1<br>2079383-5         | SUPPORT, TERMINAL<br>SCR, BHSC, RoHS (M4 X 20)                           | 34        | В |
| -                                          | _           | 2                      | 2                   | 2                    | 2          | 2-2844962-8                    | SPACER, CYLINDRICAL, STRIP GUIDE                                         | 30        |   |
| -                                          | _           | 1                      | 1                   | 1                    | 1          | 2844992-1                      | ASSEMBLY, STRIP GUIDE                                                    | 29        |   |
| -                                          | -           | 1                      | 1                   | 1                    | 1          | 455888-3                       | SPACER, CRIMPER                                                          | 28        |   |
| -                                          | -           | 1                      | 1                   | 1                    | 1          | 1320928-2                      | STRIP GUIDE                                                              | 24        |   |
| -                                          | -           | 1                      | 1                   | 1                    | 1          | 2168083-2                      | SCR, SKT HD CAP, RoHS, M4 X 8.0                                          | 21        |   |
| F                                          | -           | 1                      | 1                   | 1                    | 1          | 1 - 1 8 0 2 8 - 2              | WASHER, FLAT, REG M4                                                     | 20        |   |
|                                            | -           | 1                      | 1                   | 1                    | 1          | 2119533-1                      | STRIPPER, SIDE FEED                                                      | 19        |   |
| 1                                          | -           | 1                      | 1                   | 1                    | 1          | 2119806-1                      | INSERT, SHEAR                                                            | 13        |   |
| F                                          | -           | 1                      | 1                   | 1                    | 1          | 3-22280-3                      | SPRING, COMPRESSION                                                      | 12        |   |
|                                            | -           | 1                      |                     | 1                    | 1          | 1-356885-4                     | STOP, SHEAR                                                              |           |   |
| 4                                          | -           | 1                      | 1                   |                      |            | 2119805-1                      | SHEAR HOLDER, FRONT                                                      | 10        |   |
| 4                                          | - 1         | 2                      | 1                   | 1                    | 1          | 318707-1                       | FLOATING SHEAR, FRONT                                                    | 9         |   |
| $\langle 1 \rangle$                        | -           | -                      | -                   | <br>  _              |            |                                | ANVIL, COMBINATION                                                       |           |   |
| -                                          | _           | _                      | -                   | _                    | -          |                                |                                                                          | 6         |   |
| -                                          | _           | 1                      | 1                   | 1                    | 1          | 2119781-1                      | DEPRESSOR, SHEAR                                                         | 5         |   |
| -                                          | _           | 1                      | 1                   | 1                    | 1          | 238011-4                       | BLOCK, CRIMPER SPACER                                                    | 4         |   |
| $\bigwedge$                                | 1           | 2                      | 2                   | 1                    | 1          | 1803018-8                      | CRIMPER, INSULATION O                                                    | 3         |   |
| ~ ' \                                      | -           | 1                      | 1                   | 1                    | 1          | 455888-5                       | SPACER, CRIMPER                                                          | 2         |   |
|                                            | 1           | 2                      | 2                   | 1                    | 1          | 3 - 4 5 6 4 0 6 - 3            | CRIMPER, WIRE PREMIUM                                                    | 1         |   |
|                                            | - 7 7       | -72                    | - 7 1               | - 2                  | - 1        | PART NO                        | DESCRIPTION                                                              | ITEM      | A |
|                                            | I I         |                        |                     |                      |            | DWN 29JUL2013                  |                                                                          | NO        |   |
| AWING IS A CO<br>SUBJECT TO CH<br>SHOULD I | BE CONTACTE | D FOR THE              | LATEST REV          | ISION.               | 251101     | <u>С.СНЕМ</u><br>снк 29JUL2013 | TE Connectivity<br>Harrisburg, PA 17105-3608                             |           |   |
| DIMENSIONS                                 | S :         | 0                      | TOLERAN<br>THERWISI | CES UNLE<br>E SPECIF | SS<br>IED: | <u>U.GUO</u><br>APVD 29JUL2013 | NAME                                                                     |           |   |
| mm                                         |             | 0 PL                   | C :                 | ±-                   | Ļ          | I.CRUZ<br>product spec         | Ocean Side Feed<br>Applicator                                            |           |   |
| (m) (                                      |             |                        | C :<br>C :          | ±-<br>±-             | -          |                                |                                                                          |           |   |
| Ψ                                          |             | _ 3 PL<br>4 PL<br>ANGL | C :                 | ±-<br>±-<br>+        |            | APPLICATION SPEC               | SIZE CAGE CODE DRAWING NO REST                                           | RICTED TO |   |
| -                                          |             | FINIS                  |                     | £                    |            | WEIGHT _                       | A   00779 C-2266014                                                      | -         |   |
| -                                          |             |                        |                     | -                    | r          | <u></u>                        | SCALE SHEET OF                                                           | REV       | 1 |