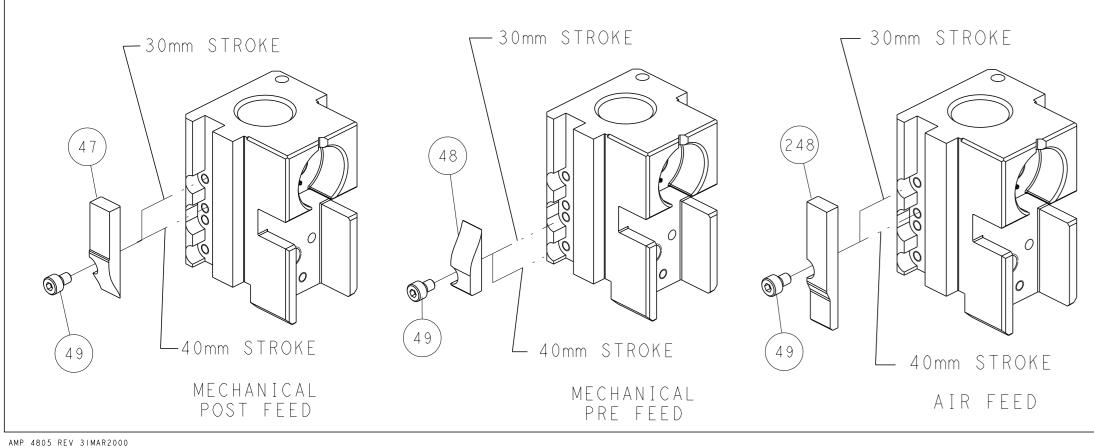

D

| Г                                          |             |                        |                     |                      | 1          |                                |                                                                          |           |   |
|--------------------------------------------|-------------|------------------------|---------------------|----------------------|------------|--------------------------------|--------------------------------------------------------------------------|-----------|---|
| -                                          | -           | 1                      | -                   | 1                    | -          | 2119640-1                      | PUSH ROD, AIR FEED                                                       | 250       |   |
| -                                          | -           | 1                      | -                   | 1                    | -          | 1803259-1                      | BUSHING, FLANGED                                                         | 249       |   |
| -                                          | -           | 1                      | -                   |                      | -          | 2119641-1                      | FEED CAM, AIR FEED                                                       | 248       |   |
| -                                          |             | 1                      | 1                   | 1                    | 1          | 2119082-7<br>2079764-1         | CAM, SNAIL, INSULATION ADJUSTMENT<br>WASHER, WAVE SPRING, CREST-TO-CREST | 244       |   |
|                                            | _           | 1                      | 1                   | 1                    | 1          | 2119083-1                      | RETAINER, INSULATION DIAL                                                | 242       |   |
| 23                                         | _           | 1                      | 1                   | 1                    | 1          | 7 - 18023 - 7                  | SCR, SKT HD CAP M3 X 4.0                                                 | 241       |   |
| -                                          | _           | -                      | 1                   | -                    | 1          | 2119580-1                      | MECHANICAL FEED ASSEMBLY                                                 | 239       |   |
| -                                          | -           | 1                      | -                   | 1                    | -          | 2063440-1                      | AIR FEED MODULE                                                          | 238       |   |
| -                                          | -           | 2                      | -                   | 2                    | -          | 21045-3                        | RING, RETAIN, EXTERN, 3/16 CRESCENT                                      | 172       |   |
| -                                          | -           | REF                    | REF                 | REF                  | REF        | 994970-2                       | COUNTER, MAGNETIC                                                        | 164       |   |
|                                            | -           | 1                      | -                   | 1                    | -          | 240638-1                       | SPRING, FEED FINGER                                                      | 163       |   |
|                                            | -           | 1                      | -                   | 1                    | -          | 3-23627-7                      | PIN, RETAIN, GRVD, 3/16 X .854                                           | 137       | С |
|                                            | -           | 1                      | -                   | 1                    | -          | 2119799-1                      | HOLDER,FEED FINGER, AF                                                   | 136       |   |
| -                                          | -           | 1                      | 1                   | 1                    | 1          | 1-18028-2                      | WASHER, FLAT, REG M4                                                     | 119       |   |
| -                                          | -           | 1                      | 1                   | 1                    | 1          | 2844908-1                      | SCREW, LOCKING                                                           | 99        |   |
| -                                          | -           | 1                      | 1                   | 1                    | 1          | 2844907-1                      | POST, LOCKING                                                            | 98        |   |
| -                                          | -           | 1                      | 1                   | 1                    | 1          | 455888-5                       | SPACER, CRIMPER                                                          | 82        |   |
| -                                          | -           | 1                      |                     |                      |            | 1803607-1                      | DOCUMENTATION PACKAGE                                                    | 71        |   |
| -                                          | -           |                        | 2                   |                      |            | 2119740-1                      | TAG, IDENTIFICATION                                                      | 67        |   |
| -                                          | -           | 2                      | 1 <u> </u>          | 2                    | 2          | 2168078-1<br>2168083-2         | SCREW, DRIVE, RH, RoHS, 2 x .188<br>SCR, SKT HD CAP, RoHS, M4 X 8.0      | 66        |   |
| -                                          | _           | 1                      | 1                   | 1                    | 1          | 5-18022-5                      | SCR, HEX HD CAP, M4 X 6.0                                                | 59        |   |
| $\bigwedge$                                | -           | 1                      | 1                   | 1                    | 1          | 985575-3                       | SCR, FLT SKT HD CAP M3 X 10.0                                            | 57        |   |
|                                            | -           | 1                      | 1                   | 1                    | 1          | 1338685-1                      | PAWL, FEED                                                               | 56        |   |
| -                                          | -           | 4                      | 4                   | 4                    | 4          | 2168083-3                      | SCR, SKT HD CAP, RoHS, M4 X 12.0                                         | 54        |   |
| -                                          | -           | 2                      | 2                   | 2                    | 2          | 1-2168083-0                    | SCR, SKT HD CAP, RoHS, M4 X 10                                           | 53        |   |
| -                                          | -           | 1                      | 1                   | 1                    | 1          | 1803382-6                      | HOLD DOWN, SPRING LOADED                                                 | 50        |   |
|                                            | -           | 1                      | 2                   | 1                    | 2          | 18023-9                        | SCR, SKT HD CAP M4 X 6.0                                                 | 49        |   |
|                                            | -           | -                      | 1                   | -                    | 1          |                                | FEED CAM, PRE FEED                                                       | 48        |   |
| -                                          | -           | -                      | 1                   | -                    | 1          |                                | FEED CAM, POST FEED                                                      | 47        |   |
| -                                          | -           | 1                      | 1                   | 1                    | 1          | 1803583-9                      | APPLICATOR BASIC ASSEMBLY, SF                                            | 46        |   |
| -                                          | _           | 1                      | 1                   | 1                    | 1          | 1803515-1                      | RAM ASSEMBLY, SF ATLANTIC                                                | 44        |   |
| -                                          | -           | 1                      | 1                   | 1                    | 1          | 1803602-1                      | SCR, BHSC, Rohs (M8 X 25)                                                | 41        |   |
| -                                          | -           | 2                      | 2                   | 2                    | 2          | 1752356-1<br>2079383-5         | SUPPORT, TERMINAL<br>SCR, BHSC, RoHS (M4 X 20)                           | 34        | В |
| -                                          | _           | 2                      | 2                   | 2                    | 2          | 2-2844962-8                    | SPACER, CYLINDRICAL, STRIP GUIDE                                         | 30        |   |
| -                                          | _           | 1                      | 1                   | 1                    | 1          | 2844992-1                      | ASSEMBLY, STRIP GUIDE                                                    | 29        |   |
| -                                          | -           | 1                      | 1                   | 1                    | 1          | 455888-3                       | SPACER, CRIMPER                                                          | 28        |   |
| -                                          | -           | 1                      | 1                   | 1                    | 1          | 1320928-2                      | STRIP GUIDE                                                              | 24        |   |
| -                                          | -           | 1                      | 1                   | 1                    | 1          | 2168083-2                      | SCR, SKT HD CAP, RoHS, M4 X 8.0                                          | 21        |   |
| F                                          | -           | 1                      | 1                   | 1                    | 1          | 1 - 1 8 0 2 8 - 2              | WASHER, FLAT, REG M4                                                     | 20        |   |
|                                            | -           | 1                      | 1                   | 1                    | 1          | 2119533-1                      | STRIPPER, SIDE FEED                                                      | 19        |   |
| 1                                          | -           | 1                      | 1                   | 1                    | 1          | 2119806-1                      | INSERT, SHEAR                                                            | 13        |   |
| F                                          | -           | 1                      | 1                   | 1                    | 1          | 3-22280-3                      | SPRING, COMPRESSION                                                      | 12        |   |
|                                            | -           | 1                      |                     | 1                    | 1          | 1-356885-4                     | STOP, SHEAR                                                              |           |   |
| 4                                          | -           | 1                      | 1                   |                      |            | 2119805-1                      | SHEAR HOLDER, FRONT                                                      | 10        |   |
| 4                                          | - 1         | 2                      | 1                   | 1                    | 1          | 318707-1                       | FLOATING SHEAR, FRONT                                                    | 9         |   |
| $\langle 1 \rangle$                        | -           | -                      | -                   | <br>  _              |            |                                | ANVIL, COMBINATION                                                       |           |   |
| -                                          | _           | _                      | -                   | _                    | -          |                                |                                                                          | 6         |   |
| -                                          | _           | 1                      | 1                   | 1                    | 1          | 2119781-1                      | DEPRESSOR, SHEAR                                                         | 5         |   |
| -                                          | _           | 1                      | 1                   | 1                    | 1          | 238011-4                       | BLOCK, CRIMPER SPACER                                                    | 4         |   |
| $\bigwedge$                                | 1           | 2                      | 2                   | 1                    | 1          | 1803018-8                      | CRIMPER, INSULATION O                                                    | 3         |   |
| ~ ' \                                      | -           | 1                      | 1                   | 1                    | 1          | 455888-5                       | SPACER, CRIMPER                                                          | 2         |   |
|                                            | 1           | 2                      | 2                   | 1                    | 1          | 3 - 4 5 6 4 0 6 - 3            | CRIMPER, WIRE PREMIUM                                                    | 1         |   |
|                                            | - 7 7       | -72                    | - 7 1               | - 2                  | - 1        | PART NO                        | DESCRIPTION                                                              | ITEM      | A |
|                                            | I I         |                        |                     |                      |            | DWN 29JUL2013                  |                                                                          | NO        |   |
| AWING IS A CO<br>SUBJECT TO CH<br>SHOULD I | BE CONTACTE | D FOR THE              | LATEST REV          | ISION.               | 251101     | <u>С.СНЕМ</u><br>снк 29JUL2013 | TE Connectivity<br>Harrisburg, PA 17105-3608                             |           |   |
| DIMENSIONS                                 | S :         | 0                      | TOLERAN<br>THERWISI | CES UNLE<br>E SPECIF | SS<br>IED: | <u>U.GUO</u><br>APVD 29JUL2013 | NAME                                                                     |           |   |
| mm                                         |             | 0 PL                   | C :                 | ±-                   | Ļ          | I.CRUZ<br>product spec         | Ocean Side Feed<br>Applicator                                            |           |   |
| (m) (                                      |             |                        | C :<br>C :          | ±-<br>±-             | -          |                                |                                                                          |           |   |
| Ψ                                          |             | _ 3 PL<br>4 PL<br>ANGL | C :                 | ±-<br>±-<br>+        |            | APPLICATION SPEC               | SIZE CAGE CODE DRAWING NO REST                                           | RICTED TO |   |
| -                                          |             | FINIS                  |                     | £                    |            | WEIGHT _                       | A   00779 C-2266014                                                      | -         |   |
| -                                          |             |                        |                     | -                    | r          | <u></u>                        | SCALE SHEET OF                                                           | REV       | 1 |