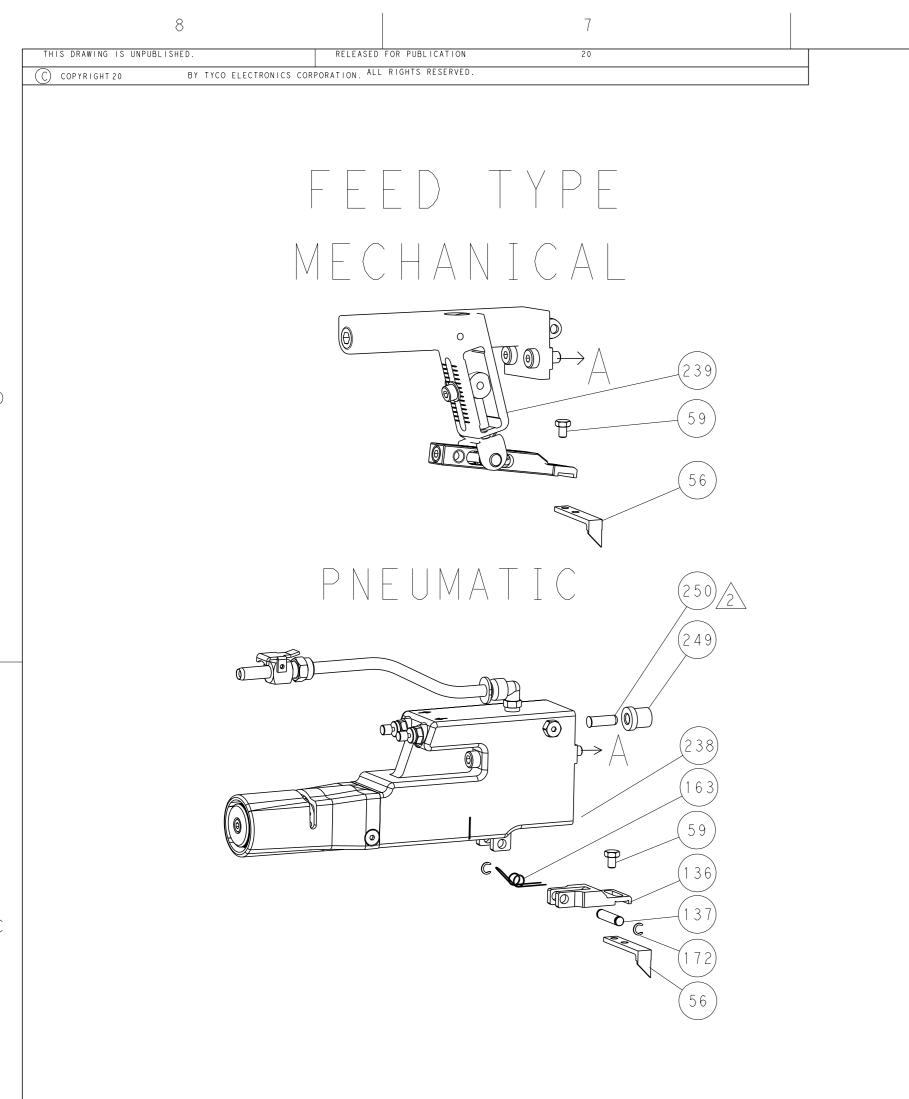

D

| Г                                          |             |                        |                     |                      | 1          |                                |                                                                          |           |   |
|--------------------------------------------|-------------|------------------------|---------------------|----------------------|------------|--------------------------------|--------------------------------------------------------------------------|-----------|---|
| -                                          | -           | 1                      | -                   | 1                    | -          | 2119640-1                      | PUSH ROD, AIR FEED                                                       | 250       |   |
| -                                          | -           | 1                      | -                   | 1                    | -          | 1803259-1                      | BUSHING, FLANGED                                                         | 249       |   |
| -                                          | -           | 1                      | -                   |                      | -          | 2119641-1                      | FEED CAM, AIR FEED                                                       | 248       |   |
| -                                          |             | 1                      | 1                   | 1                    | 1          | 2119082-7<br>2079764-1         | CAM, SNAIL, INSULATION ADJUSTMENT<br>WASHER, WAVE SPRING, CREST-TO-CREST | 244       |   |
|                                            | _           | 1                      | 1                   | 1                    | 1          | 2119083-1                      | RETAINER, INSULATION DIAL                                                | 242       |   |
| 23                                         | _           | 1                      | 1                   | 1                    | 1          | 7 - 18023 - 7                  | SCR, SKT HD CAP M3 X 4.0                                                 | 241       |   |
| -                                          | _           | -                      | 1                   | -                    | 1          | 2119580-1                      | MECHANICAL FEED ASSEMBLY                                                 | 239       |   |
| -                                          | -           | 1                      | -                   | 1                    | -          | 2063440-1                      | AIR FEED MODULE                                                          | 238       |   |
| -                                          | -           | 2                      | -                   | 2                    | -          | 21045-3                        | RING, RETAIN, EXTERN, 3/16 CRESCENT                                      | 172       |   |
| -                                          | -           | REF                    | REF                 | REF                  | REF        | 994970-2                       | COUNTER, MAGNETIC                                                        | 164       |   |
|                                            | -           | 1                      | -                   | 1                    | -          | 240638-1                       | SPRING, FEED FINGER                                                      | 163       |   |
|                                            | -           | 1                      | -                   | 1                    | -          | 3-23627-7                      | PIN, RETAIN, GRVD, 3/16 X .854                                           | 137       | С |
|                                            | -           | 1                      | -                   | 1                    | -          | 2119799-1                      | HOLDER,FEED FINGER, AF                                                   | 136       |   |
| -                                          | -           | 1                      | 1                   | 1                    | 1          | 1-18028-2                      | WASHER, FLAT, REG M4                                                     | 119       |   |
| -                                          | -           | 1                      | 1                   | 1                    | 1          | 2844908-1                      | SCREW, LOCKING                                                           | 99        |   |
| -                                          | -           | 1                      | 1                   | 1                    | 1          | 2844907-1                      | POST, LOCKING                                                            | 98        |   |
| -                                          | -           | 1                      | 1                   | 1                    | 1          | 455888-5                       | SPACER, CRIMPER                                                          | 82        |   |
| -                                          | -           | 1                      |                     |                      |            | 1803607-1                      | DOCUMENTATION PACKAGE                                                    | 71        |   |
| -                                          | -           |                        | 2                   |                      |            | 2119740-1                      | TAG, IDENTIFICATION                                                      | 67        |   |
| -                                          | -           | 2                      | 1 <u> </u>          | 2                    | 2          | 2168078-1<br>2168083-2         | SCREW, DRIVE, RH, RoHS, 2 x .188<br>SCR, SKT HD CAP, RoHS, M4 X 8.0      | 66        |   |
| -                                          | _           | 1                      | 1                   | 1                    | 1          | 5-18022-5                      | SCR, HEX HD CAP, M4 X 6.0                                                | 59        |   |
| $\bigwedge$                                | -           | 1                      | 1                   | 1                    | 1          | 985575-3                       | SCR, FLT SKT HD CAP M3 X 10.0                                            | 57        |   |
|                                            | -           | 1                      | 1                   | 1                    | 1          | 1338685-1                      | PAWL, FEED                                                               | 56        |   |
| -                                          | -           | 4                      | 4                   | 4                    | 4          | 2168083-3                      | SCR, SKT HD CAP, RoHS, M4 X 12.0                                         | 54        |   |
| -                                          | -           | 2                      | 2                   | 2                    | 2          | 1-2168083-0                    | SCR, SKT HD CAP, RoHS, M4 X 10                                           | 53        |   |
| -                                          | -           | 1                      | 1                   | 1                    | 1          | 1803382-6                      | HOLD DOWN, SPRING LOADED                                                 | 50        |   |
|                                            | -           | 1                      | 2                   | 1                    | 2          | 18023-9                        | SCR, SKT HD CAP M4 X 6.0                                                 | 49        |   |
|                                            | -           | -                      | 1                   | -                    | 1          |                                | FEED CAM, PRE FEED                                                       | 48        |   |
| -                                          | -           | -                      | 1                   | -                    | 1          |                                | FEED CAM, POST FEED                                                      | 47        |   |
| -                                          | -           | 1                      | 1                   | 1                    | 1          | 1803583-9                      | APPLICATOR BASIC ASSEMBLY, SF                                            | 46        |   |
| -                                          | _           | 1                      | 1                   | 1                    | 1          | 1803515-1                      | RAM ASSEMBLY, SF ATLANTIC                                                | 44        |   |
| -                                          | -           | 1                      | 1                   | 1                    | 1          | 1803602-1                      | SCR, BHSC, Rohs (M8 X 25)                                                | 41        |   |
| -                                          | -           | 2                      | 2                   | 2                    | 2          | 1752356-1<br>2079383-5         | SUPPORT, TERMINAL<br>SCR, BHSC, RoHS (M4 X 20)                           | 34        | В |
| -                                          | _           | 2                      | 2                   | 2                    | 2          | 2-2844962-8                    | SPACER, CYLINDRICAL, STRIP GUIDE                                         | 30        |   |
| -                                          | _           | 1                      | 1                   | 1                    | 1          | 2844992-1                      | ASSEMBLY, STRIP GUIDE                                                    | 29        |   |
| -                                          | -           | 1                      | 1                   | 1                    | 1          | 455888-3                       | SPACER, CRIMPER                                                          | 28        |   |
| -                                          | -           | 1                      | 1                   | 1                    | 1          | 1320928-2                      | STRIP GUIDE                                                              | 24        |   |
| -                                          | -           | 1                      | 1                   | 1                    | 1          | 2168083-2                      | SCR, SKT HD CAP, RoHS, M4 X 8.0                                          | 21        |   |
| F                                          | -           | 1                      | 1                   | 1                    | 1          | 1 - 1 8 0 2 8 - 2              | WASHER, FLAT, REG M4                                                     | 20        |   |
|                                            | -           | 1                      | 1                   | 1                    | 1          | 2119533-1                      | STRIPPER, SIDE FEED                                                      | 19        |   |
| 1                                          | -           | 1                      | 1                   | 1                    | 1          | 2119806-1                      | INSERT, SHEAR                                                            | 13        |   |
| F                                          | -           | 1                      | 1                   | 1                    | 1          | 3-22280-3                      | SPRING, COMPRESSION                                                      | 12        |   |
|                                            | -           | 1                      |                     | 1                    | 1          | 1-356885-4                     | STOP, SHEAR                                                              |           |   |
| 4                                          | -           | 1                      | 1                   |                      |            | 2119805-1                      | SHEAR HOLDER, FRONT                                                      | 10        |   |
| 4                                          | - 1         | 2                      | 1                   | 1                    | 1          | 318707-1                       | FLOATING SHEAR, FRONT                                                    | 9         |   |
| $\langle 1 \rangle$                        | -           | -                      | -                   | <br>  _              |            |                                | ANVIL, COMBINATION                                                       |           |   |
| -                                          | _           | _                      | -                   | _                    | -          |                                |                                                                          | 6         |   |
| -                                          | _           | 1                      | 1                   | 1                    | 1          | 2119781-1                      | DEPRESSOR, SHEAR                                                         | 5         |   |
| -                                          | _           | 1                      | 1                   | 1                    | 1          | 238011-4                       | BLOCK, CRIMPER SPACER                                                    | 4         |   |
| $\bigwedge$                                | 1           | 2                      | 2                   | 1                    | 1          | 1803018-8                      | CRIMPER, INSULATION O                                                    | 3         |   |
| ~ ' \                                      | -           | 1                      | 1                   | 1                    | 1          | 455888-5                       | SPACER, CRIMPER                                                          | 2         |   |
|                                            | 1           | 2                      | 2                   | 1                    | 1          | 3 - 4 5 6 4 0 6 - 3            | CRIMPER, WIRE PREMIUM                                                    | 1         |   |
|                                            | - 7 7       | -72                    | - 7 1               | - 2                  | - 1        | PART NO                        | DESCRIPTION                                                              | ITEM      | A |
|                                            | I I         |                        |                     |                      |            | DWN 29JUL2013                  |                                                                          | NO        |   |
| AWING IS A CO<br>SUBJECT TO CH<br>SHOULD I | BE CONTACTE | D FOR THE              | LATEST REV          | ISION.               | 251101     | <u>С.СНЕМ</u><br>снк 29JUL2013 | TE Connectivity<br>Harrisburg, PA 17105-3608                             |           |   |
| DIMENSIONS                                 | S :         | 0                      | TOLERAN<br>THERWISI | CES UNLE<br>E SPECIF | SS<br>IED: | <u>U.GUO</u><br>APVD 29JUL2013 | NAME                                                                     |           |   |
| mm                                         |             | 0 PL                   | C :                 | ±-                   | Ļ          | I.CRUZ<br>product spec         | Ocean Side Feed<br>Applicator                                            |           |   |
| (m) (                                      |             |                        | C :<br>C :          | ±-<br>±-             | -          |                                |                                                                          |           |   |
| Ψ                                          |             | _ 3 PL<br>4 PL<br>ANGL | C :                 | ±-<br>±-<br>+        |            | APPLICATION SPEC               | SIZE CAGE CODE DRAWING NO REST                                           | RICTED TO |   |
| -                                          |             | FINIS                  |                     | £                    |            | WEIGHT _                       | A   00779 C-2266014                                                      | -         |   |
| -                                          |             |                        |                     | -                    | r          | <u></u>                        | SCALE SHEET OF                                                           | REV       | 1 |