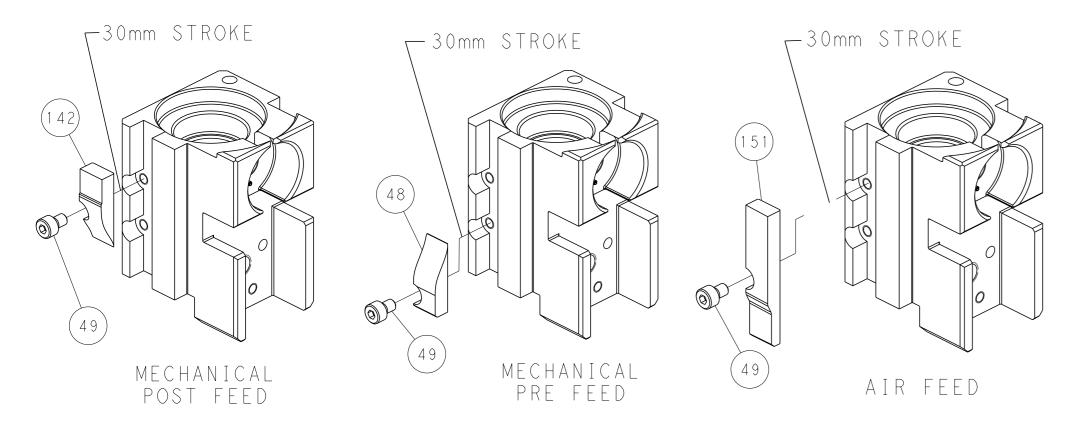

D

| Г                                          |             |                        |                     |                      | 1          |                                |                                                                          |           |   |
|--------------------------------------------|-------------|------------------------|---------------------|----------------------|------------|--------------------------------|--------------------------------------------------------------------------|-----------|---|
| -                                          | -           | 1                      | -                   | 1                    | -          | 2119640-1                      | PUSH ROD, AIR FEED                                                       | 250       |   |
| -                                          | -           | 1                      | -                   | 1                    | -          | 1803259-1                      | BUSHING, FLANGED                                                         | 249       |   |
| -                                          | -           | 1                      | -                   |                      | -          | 2119641-1                      | FEED CAM, AIR FEED                                                       | 248       |   |
| -                                          |             | 1                      | 1                   | 1                    | 1          | 2119082-7<br>2079764-1         | CAM, SNAIL, INSULATION ADJUSTMENT<br>WASHER, WAVE SPRING, CREST-TO-CREST | 244       |   |
|                                            | _           | 1                      | 1                   | 1                    | 1          | 2119083-1                      | RETAINER, INSULATION DIAL                                                | 242       |   |
| 23                                         | _           | 1                      | 1                   | 1                    | 1          | 7 - 18023 - 7                  | SCR, SKT HD CAP M3 X 4.0                                                 | 241       |   |
| -                                          | _           | -                      | 1                   | -                    | 1          | 2119580-1                      | MECHANICAL FEED ASSEMBLY                                                 | 239       |   |
| -                                          | -           | 1                      | -                   | 1                    | -          | 2063440-1                      | AIR FEED MODULE                                                          | 238       |   |
| -                                          | -           | 2                      | -                   | 2                    | -          | 21045-3                        | RING, RETAIN, EXTERN, 3/16 CRESCENT                                      | 172       |   |
| -                                          | -           | REF                    | REF                 | REF                  | REF        | 994970-2                       | COUNTER, MAGNETIC                                                        | 164       |   |
|                                            | -           | 1                      | -                   | 1                    | -          | 240638-1                       | SPRING, FEED FINGER                                                      | 163       |   |
|                                            | -           | 1                      | -                   | 1                    | -          | 3-23627-7                      | PIN, RETAIN, GRVD, 3/16 X .854                                           | 137       | С |
|                                            | -           | 1                      | -                   | 1                    | -          | 2119799-1                      | HOLDER,FEED FINGER, AF                                                   | 136       |   |
| -                                          | -           | 1                      | 1                   | 1                    | 1          | 1-18028-2                      | WASHER, FLAT, REG M4                                                     | 119       |   |
| -                                          | -           | 1                      | 1                   | 1                    | 1          | 2844908-1                      | SCREW, LOCKING                                                           | 99        |   |
| -                                          | -           | 1                      | 1                   | 1                    | 1          | 2844907-1                      | POST, LOCKING                                                            | 98        |   |
| -                                          | -           | 1                      | 1                   | 1                    | 1          | 455888-5                       | SPACER, CRIMPER                                                          | 82        |   |
| -                                          | -           | 1                      |                     |                      |            | 1803607-1                      | DOCUMENTATION PACKAGE                                                    | 71        |   |
| -                                          | -           |                        | 2                   |                      |            | 2119740-1                      | TAG, IDENTIFICATION                                                      | 67        |   |
| -                                          | -           | 2                      | 1 <u> </u>          | 2                    | 2          | 2168078-1<br>2168083-2         | SCREW, DRIVE, RH, RoHS, 2 x .188<br>SCR, SKT HD CAP, RoHS, M4 X 8.0      | 66        |   |
| -                                          | _           | 1                      | 1                   | 1                    | 1          | 5-18022-5                      | SCR, HEX HD CAP, M4 X 6.0                                                | 59        |   |
| $\bigwedge$                                | -           | 1                      | 1                   | 1                    | 1          | 985575-3                       | SCR, FLT SKT HD CAP M3 X 10.0                                            | 57        |   |
|                                            | -           | 1                      | 1                   | 1                    | 1          | 1338685-1                      | PAWL, FEED                                                               | 56        |   |
| -                                          | -           | 4                      | 4                   | 4                    | 4          | 2168083-3                      | SCR, SKT HD CAP, RoHS, M4 X 12.0                                         | 54        |   |
| -                                          | -           | 2                      | 2                   | 2                    | 2          | 1-2168083-0                    | SCR, SKT HD CAP, RoHS, M4 X 10                                           | 53        |   |
| -                                          | -           | 1                      | 1                   | 1                    | 1          | 1803382-6                      | HOLD DOWN, SPRING LOADED                                                 | 50        |   |
|                                            | -           | 1                      | 2                   | 1                    | 2          | 18023-9                        | SCR, SKT HD CAP M4 X 6.0                                                 | 49        |   |
|                                            | -           | -                      | 1                   | -                    | 1          |                                | FEED CAM, PRE FEED                                                       | 48        |   |
| -                                          | -           | -                      | 1                   | -                    | 1          |                                | FEED CAM, POST FEED                                                      | 47        |   |
| -                                          | -           | 1                      | 1                   | 1                    | 1          | 1803583-9                      | APPLICATOR BASIC ASSEMBLY, SF                                            | 46        |   |
| -                                          | _           | 1                      | 1                   | 1                    | 1          | 1803515-1                      | RAM ASSEMBLY, SF ATLANTIC                                                | 44        |   |
| -                                          | -           | 1                      | 1                   | 1                    | 1          | 1803602-1                      | SCR, BHSC, Rohs (M8 X 25)                                                | 41        |   |
| -                                          | -           | 2                      | 2                   | 2                    | 2          | 1752356-1<br>2079383-5         | SUPPORT, TERMINAL<br>SCR, BHSC, RoHS (M4 X 20)                           | 34        | В |
| -                                          | _           | 2                      | 2                   | 2                    | 2          | 2-2844962-8                    | SPACER, CYLINDRICAL, STRIP GUIDE                                         | 30        |   |
| -                                          | _           | 1                      | 1                   | 1                    | 1          | 2844992-1                      | ASSEMBLY, STRIP GUIDE                                                    | 29        |   |
| -                                          | -           | 1                      | 1                   | 1                    | 1          | 455888-3                       | SPACER, CRIMPER                                                          | 28        |   |
| -                                          | -           | 1                      | 1                   | 1                    | 1          | 1320928-2                      | STRIP GUIDE                                                              | 24        |   |
| -                                          | -           | 1                      | 1                   | 1                    | 1          | 2168083-2                      | SCR, SKT HD CAP, RoHS, M4 X 8.0                                          | 21        |   |
| F                                          | -           | 1                      | 1                   | 1                    | 1          | 1 - 1 8 0 2 8 - 2              | WASHER, FLAT, REG M4                                                     | 20        |   |
|                                            | -           | 1                      | 1                   | 1                    | 1          | 2119533-1                      | STRIPPER, SIDE FEED                                                      | 19        |   |
| 1                                          | -           | 1                      | 1                   | 1                    | 1          | 2119806-1                      | INSERT, SHEAR                                                            | 13        |   |
| F                                          | -           | 1                      | 1                   | 1                    | 1          | 3-22280-3                      | SPRING, COMPRESSION                                                      | 12        |   |
|                                            | -           | 1                      |                     | 1                    | 1          | 1-356885-4                     | STOP, SHEAR                                                              |           |   |
| 4                                          | -           | 1                      | 1                   |                      |            | 2119805-1                      | SHEAR HOLDER, FRONT                                                      | 10        |   |
| 4                                          | - 1         | 2                      | 1                   | 1                    | 1          | 318707-1                       | FLOATING SHEAR, FRONT                                                    | 9         |   |
| $\langle 1 \rangle$                        | -           | -                      | -                   | <br>  _              |            |                                | ANVIL, COMBINATION                                                       |           |   |
| -                                          | _           | _                      | -                   | _                    | -          |                                |                                                                          | 6         |   |
| -                                          | _           | 1                      | 1                   | 1                    | 1          | 2119781-1                      | DEPRESSOR, SHEAR                                                         | 5         |   |
| -                                          | _           | 1                      | 1                   | 1                    | 1          | 238011-4                       | BLOCK, CRIMPER SPACER                                                    | 4         |   |
| $\bigwedge$                                | 1           | 2                      | 2                   | 1                    | 1          | 1803018-8                      | CRIMPER, INSULATION O                                                    | 3         |   |
| ~ ' \                                      | -           | 1                      | 1                   | 1                    | 1          | 455888-5                       | SPACER, CRIMPER                                                          | 2         |   |
|                                            | 1           | 2                      | 2                   | 1                    | 1          | 3 - 4 5 6 4 0 6 - 3            | CRIMPER, WIRE PREMIUM                                                    | 1         |   |
|                                            | - 7 7       | -72                    | - 7 1               | - 2                  | - 1        | PART NO                        | DESCRIPTION                                                              | ITEM      | A |
|                                            | I I         |                        |                     |                      |            | DWN 29JUL2013                  |                                                                          | NO        |   |
| AWING IS A CO<br>SUBJECT TO CH<br>SHOULD I | BE CONTACTE | D FOR THE              | LATEST REV          | ISION.               | 251101     | <u>С.СНЕМ</u><br>снк 29JUL2013 | TE Connectivity<br>Harrisburg, PA 17105-3608                             |           |   |
| DIMENSIONS                                 | S :         | 0                      | TOLERAN<br>THERWISI | CES UNLE<br>E SPECIF | SS<br>IED: | <u>U.GUO</u><br>APVD 29JUL2013 | NAME                                                                     |           |   |
| mm                                         |             | 0 PL                   | C :                 | ±-                   | Ļ          | I.CRUZ<br>product spec         | Ocean Side Feed<br>Applicator                                            |           |   |
| (m) (                                      |             |                        | C :<br>C :          | ±-<br>±-             | -          |                                |                                                                          |           |   |
| Ψ                                          |             | _ 3 PL<br>4 PL<br>ANGL | C :                 | ±-<br>±-<br>+        |            | APPLICATION SPEC               | SIZE CAGE CODE DRAWING NO REST                                           | RICTED TO |   |
| -                                          |             | FINIS                  |                     | £                    |            | WEIGHT _                       | A   00779 C-2266014                                                      | -         |   |
| -                                          |             |                        |                     | -                    | r          | <u></u>                        | SCALE SHEET OF                                                           | REV       | 1 |