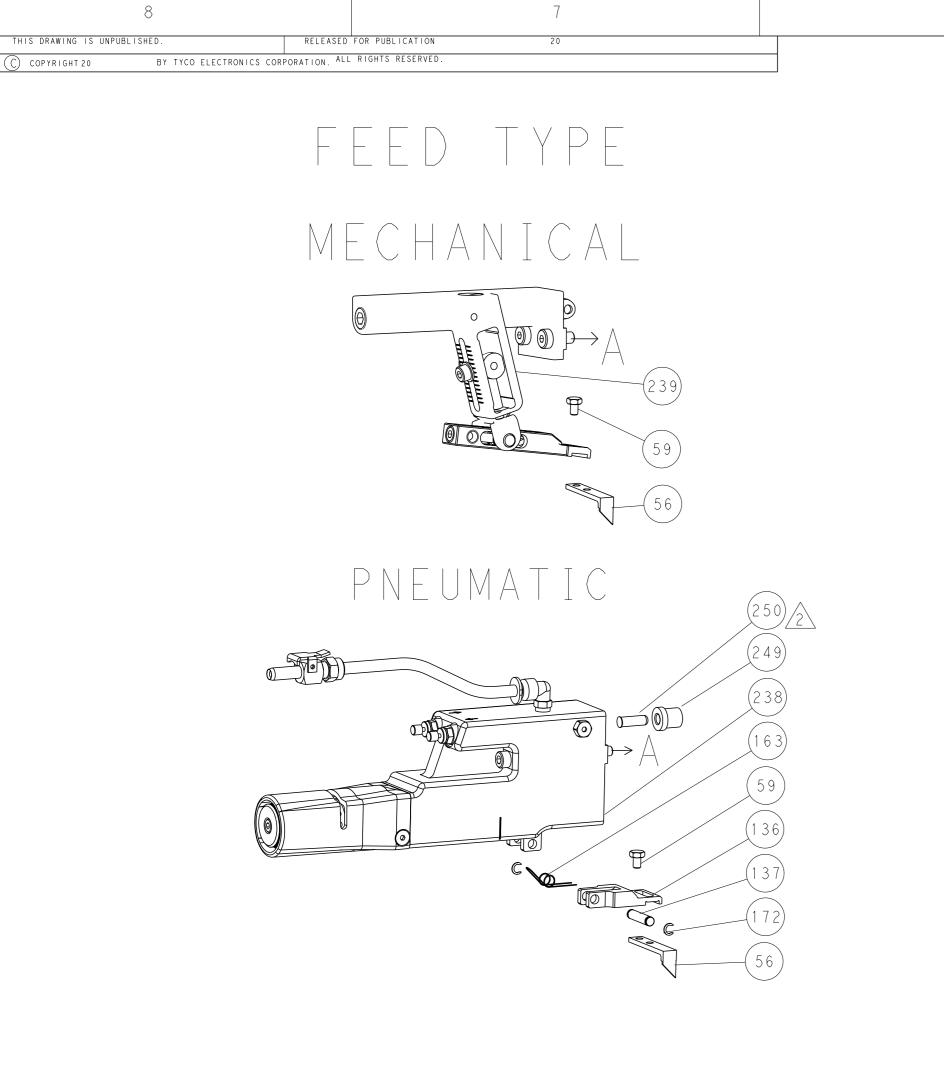

D

| Г                                          |             |                        |                     |                      | 1          |                                |                                                                          |           |   |
|--------------------------------------------|-------------|------------------------|---------------------|----------------------|------------|--------------------------------|--------------------------------------------------------------------------|-----------|---|
| -                                          | -           | 1                      | -                   | 1                    | -          | 2119640-1                      | PUSH ROD, AIR FEED                                                       | 250       |   |
| -                                          | -           | 1                      | -                   | 1                    | -          | 1803259-1                      | BUSHING, FLANGED                                                         | 249       |   |
| -                                          | -           | 1                      | -                   |                      | -          | 2119641-1                      | FEED CAM, AIR FEED                                                       | 248       |   |
| -                                          |             | 1                      | 1                   | 1                    | 1          | 2119082-7<br>2079764-1         | CAM, SNAIL, INSULATION ADJUSTMENT<br>WASHER, WAVE SPRING, CREST-TO-CREST | 244       |   |
|                                            | _           | 1                      | 1                   | 1                    | 1          | 2119083-1                      | RETAINER, INSULATION DIAL                                                | 242       |   |
| 23                                         | _           | 1                      | 1                   | 1                    | 1          | 7 - 18023 - 7                  | SCR, SKT HD CAP M3 X 4.0                                                 | 241       |   |
| -                                          | _           | -                      | 1                   | -                    | 1          | 2119580-1                      | MECHANICAL FEED ASSEMBLY                                                 | 239       |   |
| -                                          | -           | 1                      | -                   | 1                    | -          | 2063440-1                      | AIR FEED MODULE                                                          | 238       |   |
| -                                          | -           | 2                      | -                   | 2                    | -          | 21045-3                        | RING, RETAIN, EXTERN, 3/16 CRESCENT                                      | 172       |   |
| -                                          | -           | REF                    | REF                 | REF                  | REF        | 994970-2                       | COUNTER, MAGNETIC                                                        | 164       |   |
|                                            | -           | 1                      | -                   | 1                    | -          | 240638-1                       | SPRING, FEED FINGER                                                      | 163       |   |
|                                            | -           | 1                      | -                   | 1                    | -          | 3-23627-7                      | PIN, RETAIN, GRVD, 3/16 X .854                                           | 137       | С |
|                                            | -           | 1                      | -                   | 1                    | -          | 2119799-1                      | HOLDER,FEED FINGER, AF                                                   | 136       |   |
| -                                          | -           | 1                      | 1                   | 1                    | 1          | 1-18028-2                      | WASHER, FLAT, REG M4                                                     | 119       |   |
| -                                          | -           | 1                      | 1                   | 1                    | 1          | 2844908-1                      | SCREW, LOCKING                                                           | 99        |   |
| -                                          | -           | 1                      | 1                   | 1                    | 1          | 2844907-1                      | POST, LOCKING                                                            | 98        |   |
| -                                          | -           | 1                      | 1                   | 1                    | 1          | 455888-5                       | SPACER, CRIMPER                                                          | 82        |   |
| -                                          | -           | 1                      |                     |                      |            | 1803607-1                      | DOCUMENTATION PACKAGE                                                    | 71        |   |
| -                                          | -           |                        | 2                   |                      |            | 2119740-1                      | TAG, IDENTIFICATION                                                      | 67        |   |
| -                                          | -           | 2                      | 1 <u> </u>          | 2                    | 2          | 2168078-1<br>2168083-2         | SCREW, DRIVE, RH, RoHS, 2 x .188<br>SCR, SKT HD CAP, RoHS, M4 X 8.0      | 66        |   |
| -                                          | _           | 1                      | 1                   | 1                    | 1          | 5-18022-5                      | SCR, HEX HD CAP, M4 X 6.0                                                | 59        |   |
| $\bigwedge$                                | -           | 1                      | 1                   | 1                    | 1          | 985575-3                       | SCR, FLT SKT HD CAP M3 X 10.0                                            | 57        |   |
|                                            | -           | 1                      | 1                   | 1                    | 1          | 1338685-1                      | PAWL, FEED                                                               | 56        |   |
| -                                          | -           | 4                      | 4                   | 4                    | 4          | 2168083-3                      | SCR, SKT HD CAP, RoHS, M4 X 12.0                                         | 54        |   |
| -                                          | -           | 2                      | 2                   | 2                    | 2          | 1-2168083-0                    | SCR, SKT HD CAP, RoHS, M4 X 10                                           | 53        |   |
| -                                          | -           | 1                      | 1                   | 1                    | 1          | 1803382-6                      | HOLD DOWN, SPRING LOADED                                                 | 50        |   |
|                                            | -           | 1                      | 2                   | 1                    | 2          | 18023-9                        | SCR, SKT HD CAP M4 X 6.0                                                 | 49        |   |
|                                            | -           | -                      | 1                   | -                    | 1          |                                | FEED CAM, PRE FEED                                                       | 48        |   |
| -                                          | -           | -                      | 1                   | -                    | 1          |                                | FEED CAM, POST FEED                                                      | 47        |   |
| -                                          | -           | 1                      | 1                   | 1                    | 1          | 1803583-9                      | APPLICATOR BASIC ASSEMBLY, SF                                            | 46        |   |
| -                                          | _           | 1                      | 1                   | 1                    | 1          | 1803515-1                      | RAM ASSEMBLY, SF ATLANTIC                                                | 44        |   |
| -                                          | -           | 1                      | 1                   | 1                    | 1          | 1803602-1                      | SCR, BHSC, Rohs (M8 X 25)                                                | 41        |   |
| -                                          | -           | 2                      | 2                   | 2                    | 2          | 1752356-1<br>2079383-5         | SUPPORT, TERMINAL<br>SCR, BHSC, RoHS (M4 X 20)                           | 34        | В |
| -                                          | _           | 2                      | 2                   | 2                    | 2          | 2-2844962-8                    | SPACER, CYLINDRICAL, STRIP GUIDE                                         | 30        |   |
| -                                          | _           | 1                      | 1                   | 1                    | 1          | 2844992-1                      | ASSEMBLY, STRIP GUIDE                                                    | 29        |   |
| -                                          | -           | 1                      | 1                   | 1                    | 1          | 455888-3                       | SPACER, CRIMPER                                                          | 28        |   |
| -                                          | -           | 1                      | 1                   | 1                    | 1          | 1320928-2                      | STRIP GUIDE                                                              | 24        |   |
| -                                          | -           | 1                      | 1                   | 1                    | 1          | 2168083-2                      | SCR, SKT HD CAP, RoHS, M4 X 8.0                                          | 21        |   |
| F                                          | -           | 1                      | 1                   | 1                    | 1          | 1 - 1 8 0 2 8 - 2              | WASHER, FLAT, REG M4                                                     | 20        |   |
|                                            | -           | 1                      | 1                   | 1                    | 1          | 2119533-1                      | STRIPPER, SIDE FEED                                                      | 19        |   |
| 1                                          | -           | 1                      | 1                   | 1                    | 1          | 2119806-1                      | INSERT, SHEAR                                                            | 13        |   |
| F                                          | -           | 1                      | 1                   | 1                    | 1          | 3-22280-3                      | SPRING, COMPRESSION                                                      | 12        |   |
|                                            | -           | 1                      |                     | 1                    | 1          | 1-356885-4                     | STOP, SHEAR                                                              |           |   |
| 4                                          | -           | 1                      | 1                   |                      |            | 2119805-1                      | SHEAR HOLDER, FRONT                                                      | 10        |   |
| 4                                          | - 1         | 2                      | 1                   | 1                    | 1          | 318707-1                       | FLOATING SHEAR, FRONT                                                    | 9         |   |
| $\langle 1 \rangle$                        | -           | -                      | -                   | <br>  _              |            |                                | ANVIL, COMBINATION                                                       |           |   |
| -                                          | _           | _                      | -                   | _                    | -          |                                |                                                                          | 6         |   |
| -                                          | _           | 1                      | 1                   | 1                    | 1          | 2119781-1                      | DEPRESSOR, SHEAR                                                         | 5         |   |
| -                                          | _           | 1                      | 1                   | 1                    | 1          | 238011-4                       | BLOCK, CRIMPER SPACER                                                    | 4         |   |
| $\bigwedge$                                | 1           | 2                      | 2                   | 1                    | 1          | 1803018-8                      | CRIMPER, INSULATION O                                                    | 3         |   |
| ~ ' \                                      | -           | 1                      | 1                   | 1                    | 1          | 455888-5                       | SPACER, CRIMPER                                                          | 2         |   |
|                                            | 1           | 2                      | 2                   | 1                    | 1          | 3 - 4 5 6 4 0 6 - 3            | CRIMPER, WIRE PREMIUM                                                    | 1         |   |
|                                            | - 7 7       | -72                    | - 7 1               | - 2                  | - 1        | PART NO                        | DESCRIPTION                                                              | ITEM      | A |
|                                            | I I         |                        |                     |                      |            | DWN 29JUL2013                  |                                                                          | NO        |   |
| AWING IS A CO<br>SUBJECT TO CH<br>SHOULD I | BE CONTACTE | D FOR THE              | LATEST REV          | ISION.               | 251101     | <u>С.СНЕМ</u><br>снк 29JUL2013 | TE Connectivity<br>Harrisburg, PA 17105-3608                             |           |   |
| DIMENSIONS                                 | S :         | 0                      | TOLERAN<br>THERWISI | CES UNLE<br>E SPECIF | SS<br>IED: | <u>U.GUO</u><br>APVD 29JUL2013 | NAME                                                                     |           |   |
| mm                                         |             | 0 PL                   | C :                 | ±-                   | Ļ          | I.CRUZ<br>product spec         | Ocean Side Feed<br>Applicator                                            |           |   |
| (m) (                                      |             |                        | C :<br>C :          | ±-<br>±-             | -          |                                |                                                                          |           |   |
| Ψ                                          |             | _ 3 PL<br>4 PL<br>ANGL | C :                 | ±-<br>±-<br>+        |            | APPLICATION SPEC               | SIZE CAGE CODE DRAWING NO REST                                           | RICTED TO |   |
| -                                          |             | FINIS                  |                     | £                    |            | WEIGHT _                       | A   00779 C-2266014                                                      | -         |   |
| -                                          |             |                        |                     | -                    | r          | <u></u>                        | SCALE SHEET OF                                                           | REV       | 1 |