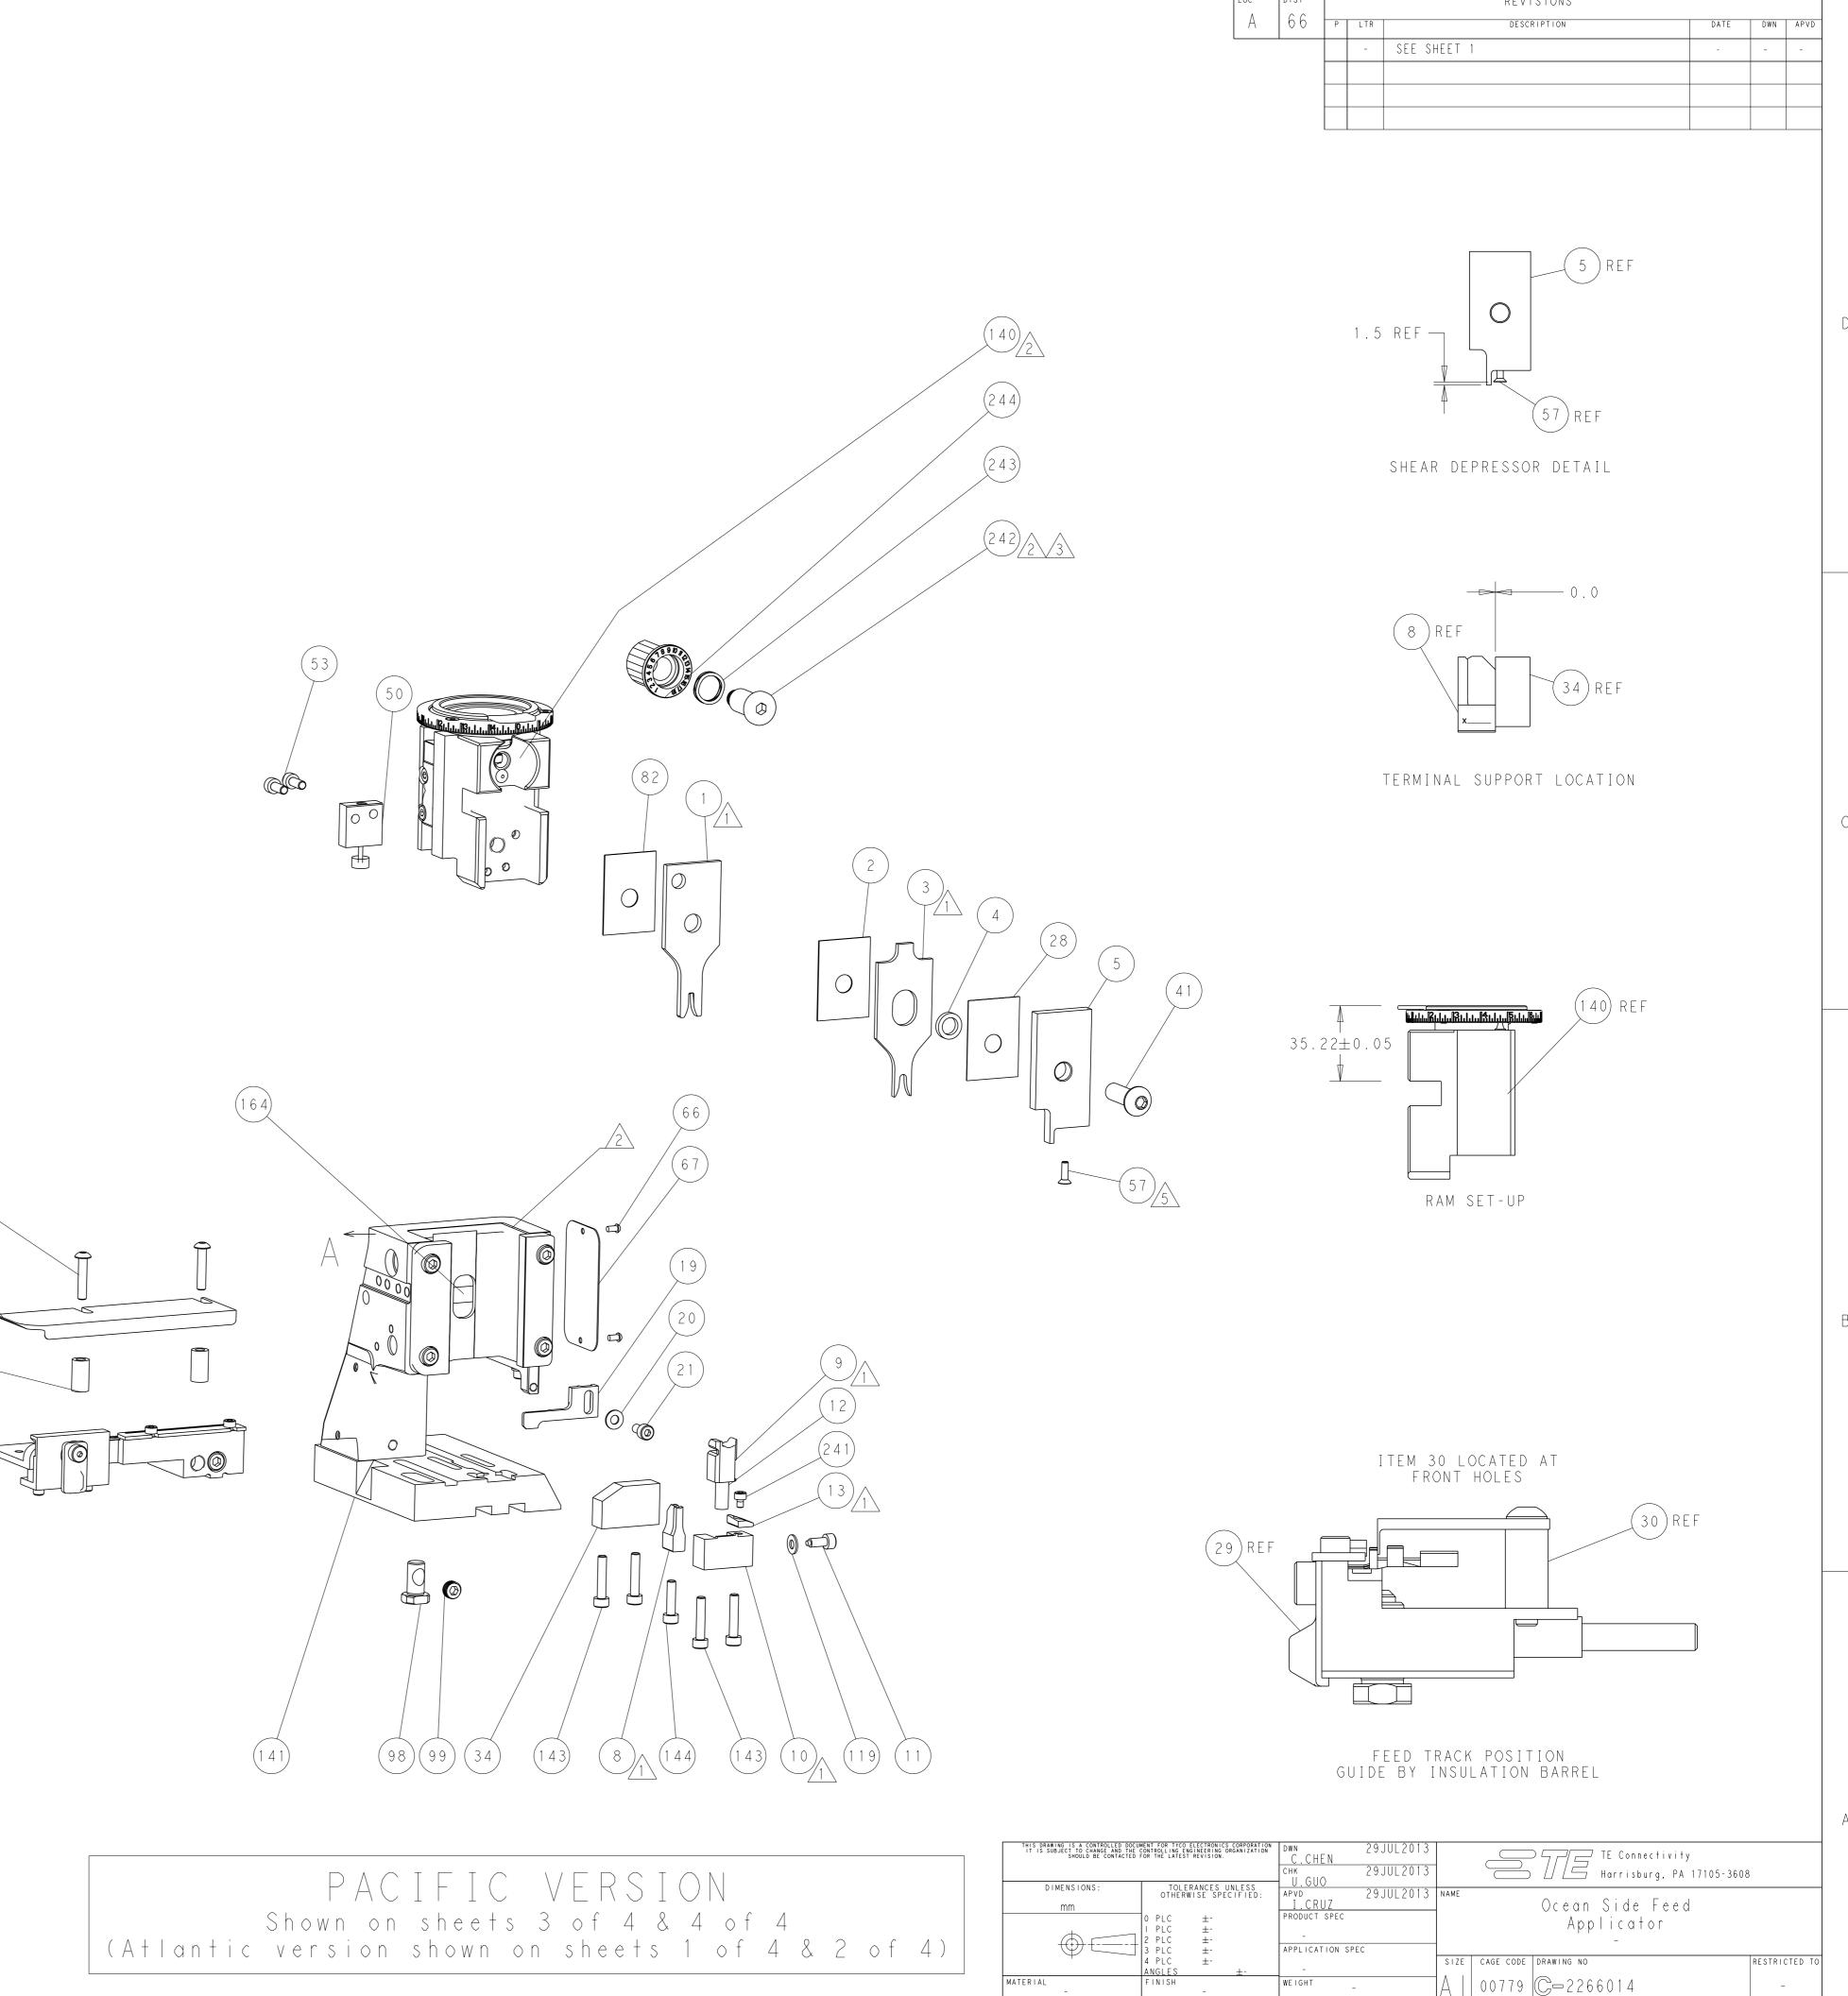

D

| Г                                          |             |                        |                     |                      | 1          |                                |                                                                          |           |   |
|--------------------------------------------|-------------|------------------------|---------------------|----------------------|------------|--------------------------------|--------------------------------------------------------------------------|-----------|---|
| -                                          | -           | 1                      | -                   | 1                    | -          | 2119640-1                      | PUSH ROD, AIR FEED                                                       | 250       |   |
| -                                          | -           | 1                      | -                   | 1                    | -          | 1803259-1                      | BUSHING, FLANGED                                                         | 249       |   |
| -                                          | -           | 1                      | -                   |                      | -          | 2119641-1                      | FEED CAM, AIR FEED                                                       | 248       |   |
| -                                          |             | 1                      | 1                   | 1                    | 1          | 2119082-7<br>2079764-1         | CAM, SNAIL, INSULATION ADJUSTMENT<br>WASHER, WAVE SPRING, CREST-TO-CREST | 244       |   |
|                                            | _           | 1                      | 1                   | 1                    | 1          | 2119083-1                      | RETAINER, INSULATION DIAL                                                | 242       |   |
| 23                                         | _           | 1                      | 1                   | 1                    | 1          | 7 - 18023 - 7                  | SCR, SKT HD CAP M3 X 4.0                                                 | 241       |   |
| -                                          | _           | -                      | 1                   | -                    | 1          | 2119580-1                      | MECHANICAL FEED ASSEMBLY                                                 | 239       |   |
| -                                          | -           | 1                      | -                   | 1                    | -          | 2063440-1                      | AIR FEED MODULE                                                          | 238       |   |
| -                                          | -           | 2                      | -                   | 2                    | -          | 21045-3                        | RING, RETAIN, EXTERN, 3/16 CRESCENT                                      | 172       |   |
| -                                          | -           | REF                    | REF                 | REF                  | REF        | 994970-2                       | COUNTER, MAGNETIC                                                        | 164       |   |
|                                            | -           | 1                      | -                   | 1                    | -          | 240638-1                       | SPRING, FEED FINGER                                                      | 163       |   |
|                                            | -           | 1                      | -                   | 1                    | -          | 3-23627-7                      | PIN, RETAIN, GRVD, 3/16 X .854                                           | 137       | С |
|                                            | -           | 1                      | -                   | 1                    | -          | 2119799-1                      | HOLDER,FEED FINGER, AF                                                   | 136       |   |
| -                                          | -           | 1                      | 1                   | 1                    | 1          | 1-18028-2                      | WASHER, FLAT, REG M4                                                     | 119       |   |
| -                                          | -           | 1                      | 1                   | 1                    | 1          | 2844908-1                      | SCREW, LOCKING                                                           | 99        |   |
| -                                          | -           | 1                      | 1                   | 1                    | 1          | 2844907-1                      | POST, LOCKING                                                            | 98        |   |
| -                                          | -           | 1                      | 1                   | 1                    | 1          | 455888-5                       | SPACER, CRIMPER                                                          | 82        |   |
| -                                          | -           | 1                      |                     |                      |            | 1803607-1                      | DOCUMENTATION PACKAGE                                                    | 71        |   |
| -                                          | -           |                        | 2                   |                      |            | 2119740-1                      | TAG, IDENTIFICATION                                                      | 67        |   |
| -                                          | -           | 2                      | 1 <u> </u>          | 2                    | 2          | 2168078-1<br>2168083-2         | SCREW, DRIVE, RH, RoHS, 2 x .188<br>SCR, SKT HD CAP, RoHS, M4 X 8.0      | 66        |   |
| -                                          | _           | 1                      | 1                   | 1                    | 1          | 5-18022-5                      | SCR, HEX HD CAP, M4 X 6.0                                                | 59        |   |
| $\bigwedge$                                | -           | 1                      | 1                   | 1                    | 1          | 985575-3                       | SCR, FLT SKT HD CAP M3 X 10.0                                            | 57        |   |
|                                            | -           | 1                      | 1                   | 1                    | 1          | 1338685-1                      | PAWL, FEED                                                               | 56        |   |
| -                                          | -           | 4                      | 4                   | 4                    | 4          | 2168083-3                      | SCR, SKT HD CAP, RoHS, M4 X 12.0                                         | 54        |   |
| -                                          | -           | 2                      | 2                   | 2                    | 2          | 1-2168083-0                    | SCR, SKT HD CAP, RoHS, M4 X 10                                           | 53        |   |
| -                                          | -           | 1                      | 1                   | 1                    | 1          | 1803382-6                      | HOLD DOWN, SPRING LOADED                                                 | 50        |   |
|                                            | -           | 1                      | 2                   | 1                    | 2          | 18023-9                        | SCR, SKT HD CAP M4 X 6.0                                                 | 49        |   |
|                                            | -           | -                      | 1                   | -                    | 1          |                                | FEED CAM, PRE FEED                                                       | 48        |   |
| -                                          | -           | -                      | 1                   | -                    | 1          |                                | FEED CAM, POST FEED                                                      | 47        |   |
| -                                          | -           | 1                      | 1                   | 1                    | 1          | 1803583-9                      | APPLICATOR BASIC ASSEMBLY, SF                                            | 46        |   |
| -                                          | _           | 1                      | 1                   | 1                    | 1          | 1803515-1                      | RAM ASSEMBLY, SF ATLANTIC                                                | 44        |   |
| -                                          | -           | 1                      | 1                   | 1                    | 1          | 1803602-1                      | SCR, BHSC, Rohs (M8 X 25)                                                | 41        |   |
| -                                          | -           | 2                      | 2                   | 2                    | 2          | 1752356-1<br>2079383-5         | SUPPORT, TERMINAL<br>SCR, BHSC, RoHS (M4 X 20)                           | 34        | В |
| -                                          | _           | 2                      | 2                   | 2                    | 2          | 2-2844962-8                    | SPACER, CYLINDRICAL, STRIP GUIDE                                         | 30        |   |
| -                                          | _           | 1                      | 1                   | 1                    | 1          | 2844992-1                      | ASSEMBLY, STRIP GUIDE                                                    | 29        |   |
| -                                          | -           | 1                      | 1                   | 1                    | 1          | 455888-3                       | SPACER, CRIMPER                                                          | 28        |   |
| -                                          | -           | 1                      | 1                   | 1                    | 1          | 1320928-2                      | STRIP GUIDE                                                              | 24        |   |
| -                                          | -           | 1                      | 1                   | 1                    | 1          | 2168083-2                      | SCR, SKT HD CAP, RoHS, M4 X 8.0                                          | 21        |   |
| F                                          | -           | 1                      | 1                   | 1                    | 1          | 1 - 1 8 0 2 8 - 2              | WASHER, FLAT, REG M4                                                     | 20        |   |
|                                            | -           | 1                      | 1                   | 1                    | 1          | 2119533-1                      | STRIPPER, SIDE FEED                                                      | 19        |   |
| 1                                          | -           | 1                      | 1                   | 1                    | 1          | 2119806-1                      | INSERT, SHEAR                                                            | 13        |   |
| F                                          | -           | 1                      | 1                   | 1                    | 1          | 3-22280-3                      | SPRING, COMPRESSION                                                      | 12        |   |
|                                            | -           | 1                      |                     | 1                    | 1          | 1-356885-4                     | STOP, SHEAR                                                              |           |   |
| 4                                          | -           | 1                      | 1                   |                      |            | 2119805-1                      | SHEAR HOLDER, FRONT                                                      | 10        |   |
| 4                                          | - 1         | 2                      | 1                   | 1                    | 1          | 318707-1                       | FLOATING SHEAR, FRONT                                                    | 9         |   |
| $\langle 1 \rangle$                        | -           | -                      | -                   | <br>  _              |            |                                | ANVIL, COMBINATION                                                       |           |   |
| -                                          | _           | _                      | -                   | _                    | -          |                                |                                                                          | 6         |   |
| -                                          | _           | 1                      | 1                   | 1                    | 1          | 2119781-1                      | DEPRESSOR, SHEAR                                                         | 5         |   |
| -                                          | _           | 1                      | 1                   | 1                    | 1          | 238011-4                       | BLOCK, CRIMPER SPACER                                                    | 4         |   |
| $\bigwedge$                                | 1           | 2                      | 2                   | 1                    | 1          | 1803018-8                      | CRIMPER, INSULATION O                                                    | 3         |   |
| ~ ' \                                      | -           | 1                      | 1                   | 1                    | 1          | 455888-5                       | SPACER, CRIMPER                                                          | 2         |   |
|                                            | 1           | 2                      | 2                   | 1                    | 1          | 3 - 4 5 6 4 0 6 - 3            | CRIMPER, WIRE PREMIUM                                                    | 1         |   |
|                                            | - 7 7       | -72                    | - 7 1               | - 2                  | - 1        | PART NO                        | DESCRIPTION                                                              | ITEM      | A |
|                                            | I I         |                        |                     |                      |            | DWN 29JUL2013                  |                                                                          | NO        |   |
| AWING IS A CO<br>SUBJECT TO CH<br>SHOULD I | BE CONTACTE | D FOR THE              | LATEST REV          | ISION.               | 251101     | <u>С.СНЕМ</u><br>снк 29JUL2013 | TE Connectivity<br>Harrisburg, PA 17105-3608                             |           |   |
| DIMENSIONS                                 | S :         | 0                      | TOLERAN<br>THERWISI | CES UNLE<br>E SPECIF | SS<br>IED: | <u>U.GUO</u><br>APVD 29JUL2013 | NAME                                                                     |           |   |
| mm                                         |             | 0 PL                   | C :                 | ±-                   | Ļ          | I.CRUZ<br>product spec         | Ocean Side Feed<br>Applicator                                            |           |   |
| (m) (                                      |             |                        | C :<br>C :          | ±-<br>±-             | -          |                                |                                                                          |           |   |
| Ψ                                          |             | _ 3 PL<br>4 PL<br>ANGL | C :                 | ±-<br>±-<br>+        |            | APPLICATION SPEC               | SIZE CAGE CODE DRAWING NO REST                                           | RICTED TO |   |
| -                                          |             | FINIS                  |                     | £                    |            | WEIGHT _                       | A   00779 C-2266014                                                      | -         |   |
| -                                          |             |                        |                     | -                    | r          | <u></u>                        | SCALE SHEET OF                                                           | REV       | 1 |

3

4

5

(33)

24

́30

29

DIMENSIONS: ATLANTIC VERSION Shown on sheets 1 of 4 & 2 of 4 (Pacific version shown on sheets 3 of 4 & 4 of 4) mm  $\odot$ MATERIAL

## FEED TRACK POSITION GUIDE BY INSULATION BARREL

| THIS DRAWING IS A CONTROLLED DOCUM<br>IT IS SUBJECT TO CHANGE AND THE C<br>SHOULD BE CONTACTED F | dwn<br>C.CHEN                             | 29JUL2013      |             |            | 7777      | TE Connecti | vity        |        |                 |               |  |
|--------------------------------------------------------------------------------------------------|-------------------------------------------|----------------|-------------|------------|-----------|-------------|-------------|--------|-----------------|---------------|--|
|                                                                                                  |                                           | снк<br>U.GUO   | 29JUL2013   |            |           |             | Harrisburg, | PA 171 | 05-3608         | 3             |  |
| DIMENSIONS:                                                                                      | TOLERANCES UNLESS<br>OTHERWISE SPECIFIED: | APVD<br>I.CRUZ | 29JUL2013   | NAME       |           | 00000       | Side Fe     |        |                 |               |  |
| mm                                                                                               | 0 PLC ±-                                  | PRODUCT SPEC   |             | 1          |           |             |             |        |                 |               |  |
| ÷ —                                                                                              | I PLC ±-                                  |                |             | Applicator |           |             |             |        |                 |               |  |
|                                                                                                  | 2 PLC ±-                                  | -              |             | -          |           |             | -           |        |                 |               |  |
| $\Psi$                                                                                           | 3 PLC ±-<br>4 PLC ±-                      | APPLICATION SP | EC          |            |           |             |             |        |                 |               |  |
|                                                                                                  | 4 PLC ±-<br>ANGLES ±-                     | -              |             | SIZE       | CAGE CODE | DRAWING NO  |             |        |                 | RESTRICTED TO |  |
| MATERIAL -                                                                                       | FINISH -                                  | WEIGHT         | -           | A          | 00779     | C=226       | 6014        |        |                 | -             |  |
| -                                                                                                | -                                         | Customer A     | ccessible P | roduc t    | ion Draw  | ing         | scale 1:2   | SHEET  | 2 <sup>OF</sup> | 4 REV C       |  |
|                                                                                                  |                                           | SHEE           | TS 3 & 4    | A R E      | NOT F     | REQUIRI     | ed for a    | TLAN   | TIC             | VERSION       |  |