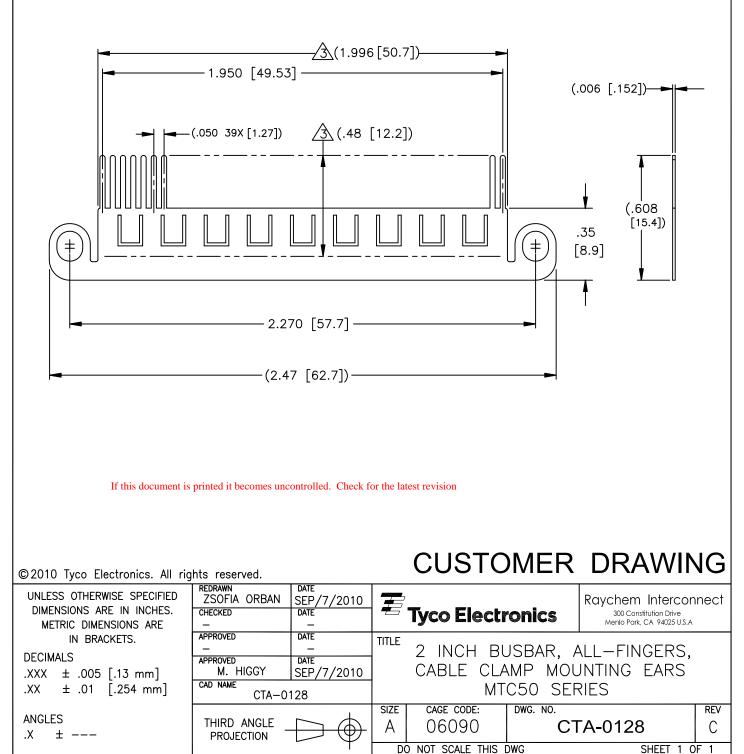

| THIS DRAWING AND THE INFORMATION SET FORTH HERE-<br>ON ARE THE PROPERTY OF TYCO ELECTRONICS CORPORATION,<br>AND ARE TO BE HELD IN TRUST AND CONFIDENCE. PUB-<br>LICATION, DUPLICATION, DISCLOSURE, OR USE FOR ANY<br>PURPOSE. NOT EXPRESSLY AUTHORIZED IN WRITING BY<br>TYCO ELECTRONICS CORPORATION IS PROHIBITED. |     | REVISIONS                                                                |             |          |  |
|---------------------------------------------------------------------------------------------------------------------------------------------------------------------------------------------------------------------------------------------------------------------------------------------------------------------|-----|--------------------------------------------------------------------------|-------------|----------|--|
|                                                                                                                                                                                                                                                                                                                     | LTR | DESCRIPTION                                                              | DATE        | APPROVED |  |
|                                                                                                                                                                                                                                                                                                                     | 2   | REVISED PER ECN T-11659                                                  | 89 APR 3    | J.B.     |  |
|                                                                                                                                                                                                                                                                                                                     | В   | (A REV SKIPPED TO MATCH PD) PER ECO-10-018487                            | SEP/8/2010  | M.HIGGY  |  |
|                                                                                                                                                                                                                                                                                                                     |     | ADMINISTRATIVE CHANGE REMOVE SQ. TABS FROM<br>PICTURE, PER ECO-10-019722 | SEP/27/2010 | M.HIGGY  |  |
|                                                                                                                                                                                                                                                                                                                     | С   | PER ECO-10-021253                                                        | 0ct/18/2010 | M.HIGGY  |  |

NOTES:

- 1. MATERIAL: COPPER ALLOY 172 PER ASTM B194
- 2. FINISH: SOLDER PLATE PER SAE-AMS-P-81728 USING Sn63.
- 🖄 POST FLUXED PER ANSI-JSTD-004, TYPE RMA