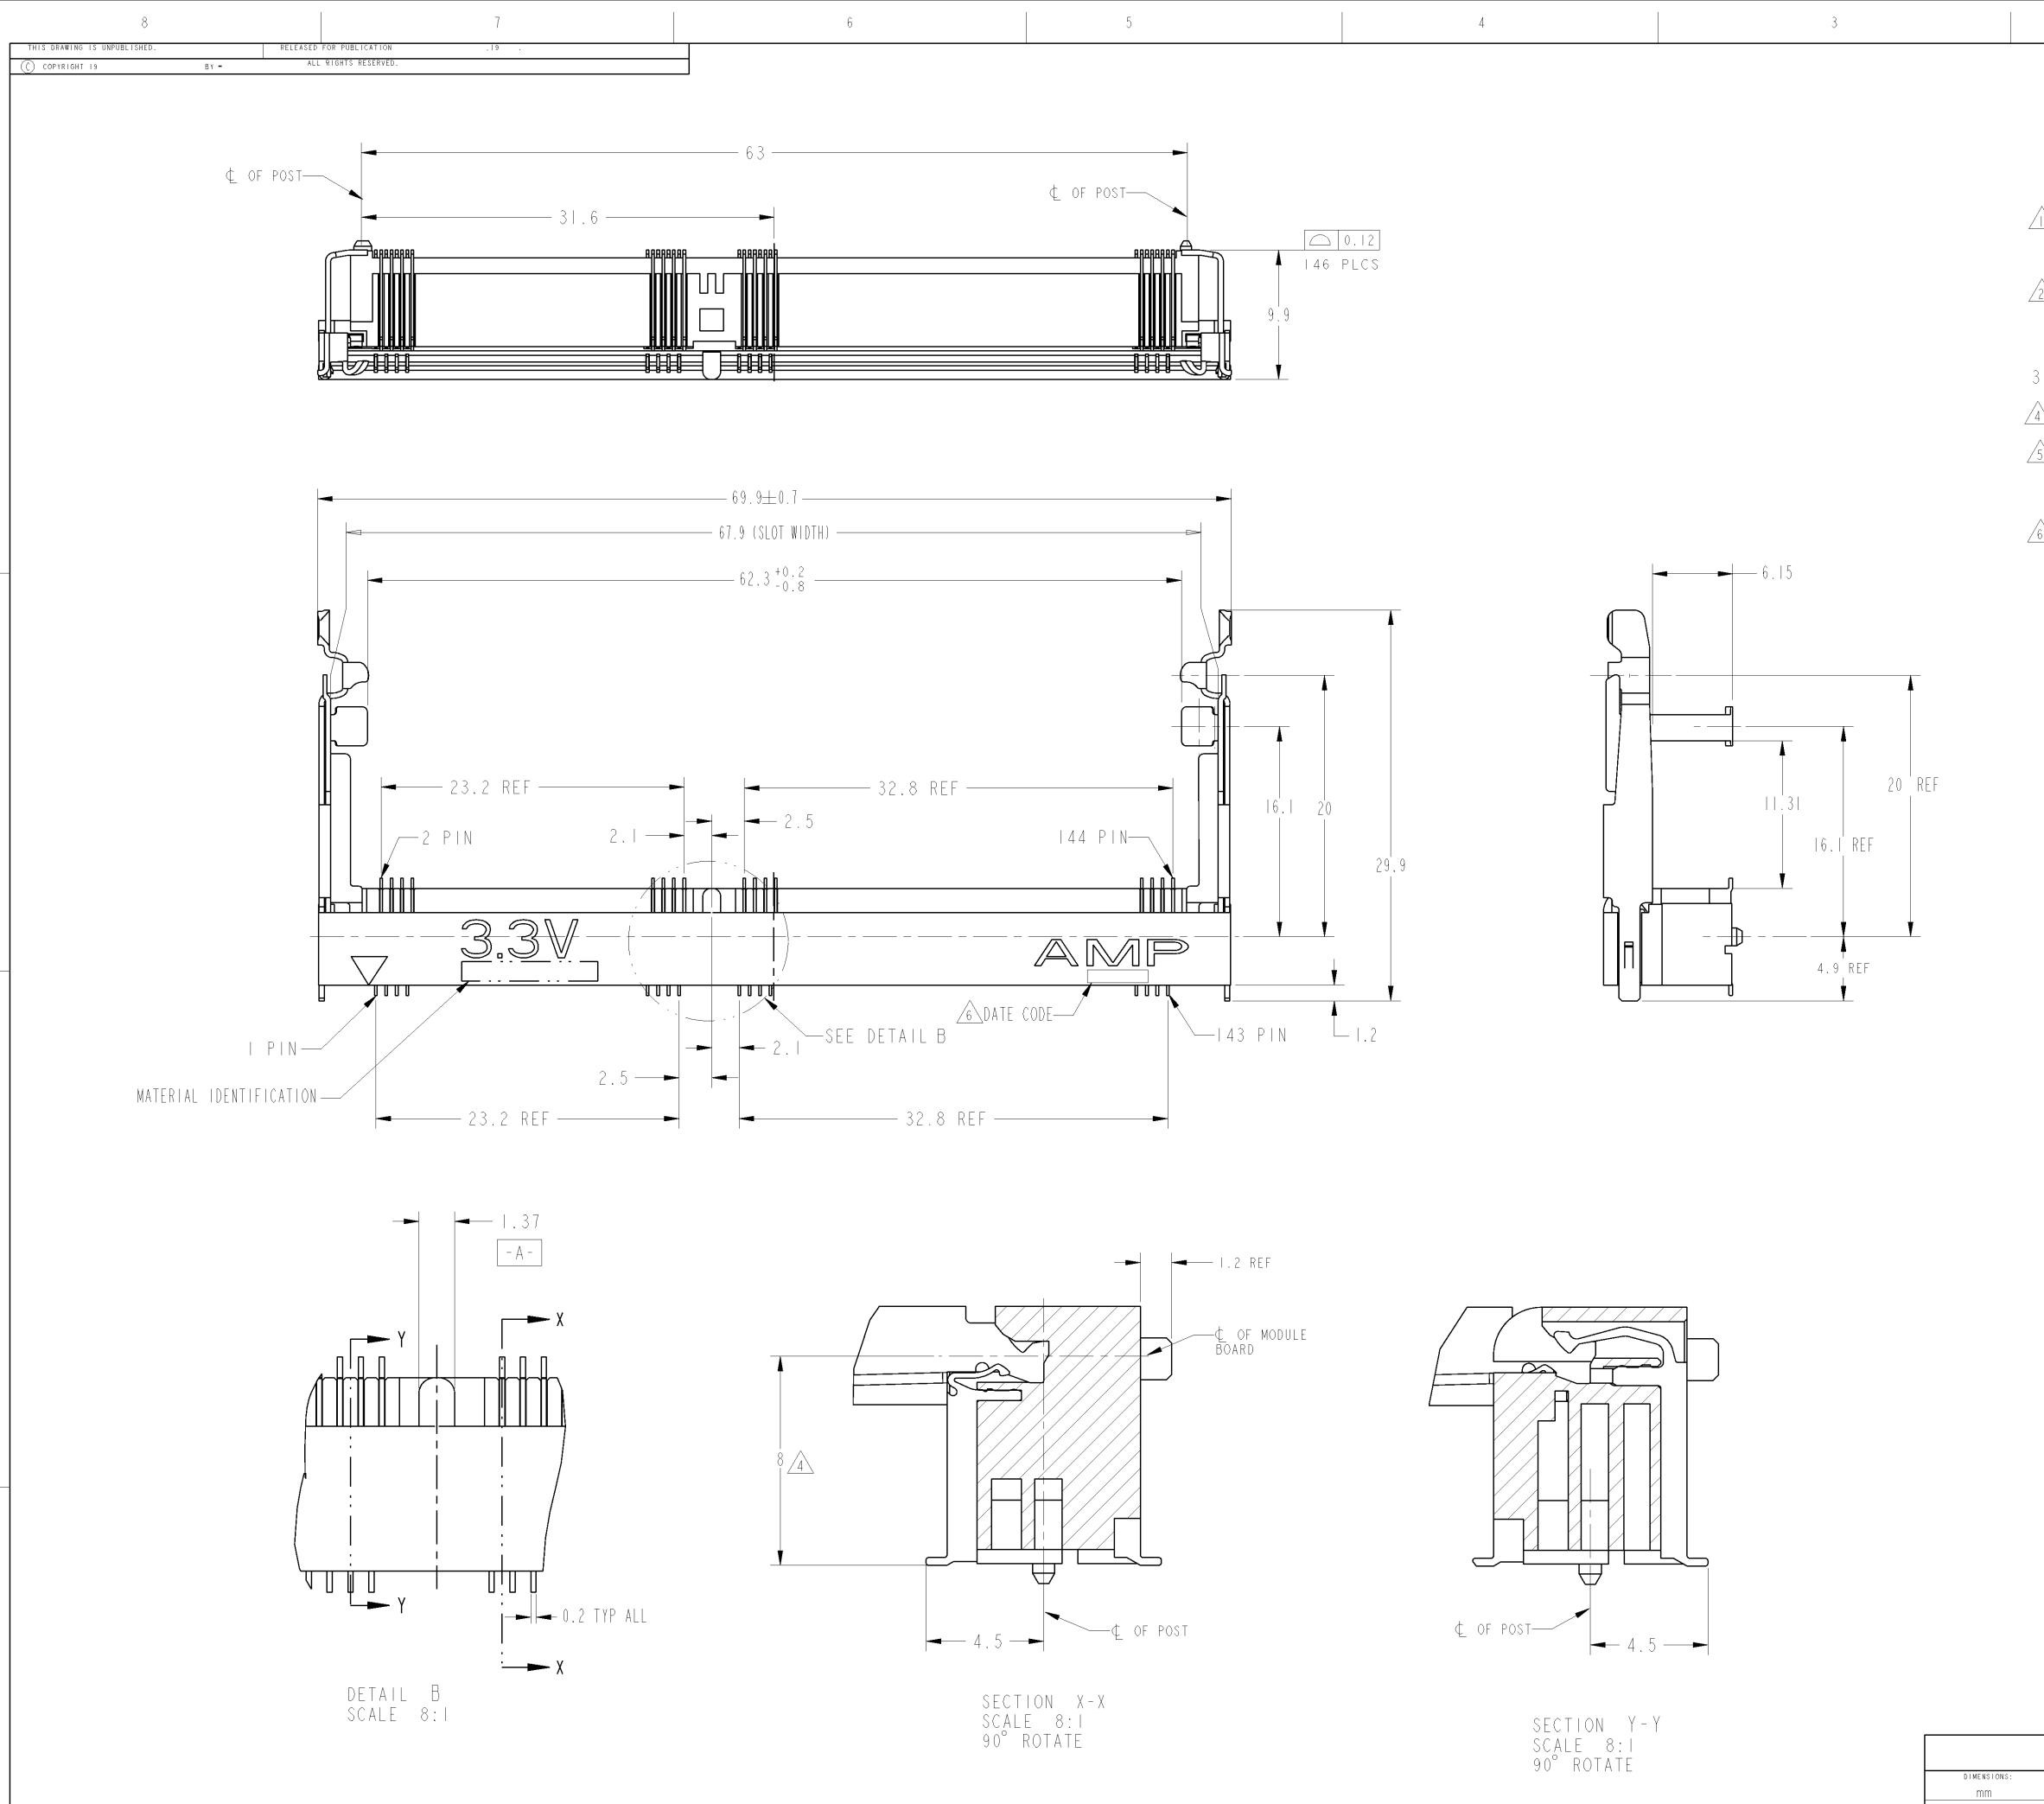

AMP 4805 REV 09MAY94

| 2                                                                                                                                                                                                                                                                                                                                                                                                                                                                                                                                                                                                                                                                                                                                                                                                                                                                                                                                                                                                                                                                                                                                                                                                                                                                                                                                                                                                                           | 2     |      |             |                              | I         |                 |           |   |
|-----------------------------------------------------------------------------------------------------------------------------------------------------------------------------------------------------------------------------------------------------------------------------------------------------------------------------------------------------------------------------------------------------------------------------------------------------------------------------------------------------------------------------------------------------------------------------------------------------------------------------------------------------------------------------------------------------------------------------------------------------------------------------------------------------------------------------------------------------------------------------------------------------------------------------------------------------------------------------------------------------------------------------------------------------------------------------------------------------------------------------------------------------------------------------------------------------------------------------------------------------------------------------------------------------------------------------------------------------------------------------------------------------------------------------|-------|------|-------------|------------------------------|-----------|-----------------|-----------|---|
|                                                                                                                                                                                                                                                                                                                                                                                                                                                                                                                                                                                                                                                                                                                                                                                                                                                                                                                                                                                                                                                                                                                                                                                                                                                                                                                                                                                                                             |       |      |             |                              |           |                 |           |   |
| DY                                                                                                                                                                                                                                                                                                                                                                                                                                                                                                                                                                                                                                                                                                                                                                                                                                                                                                                                                                                                                                                                                                                                                                                                                                                                                                                                                                                                                          | — Р   | LTR  |             | DESCRIPTION<br>ECO-11-005139 |           | DATE<br>19MAR11 | DWN<br>RK |   |
|                                                                                                                                                                                                                                                                                                                                                                                                                                                                                                                                                                                                                                                                                                                                                                                                                                                                                                                                                                                                                                                                                                                                                                                                                                                                                                                                                                                                                             |       |      | REVISED PER | ECO-11-005139                |           | ISIVIARII       | KK        |   |
|                                                                                                                                                                                                                                                                                                                                                                                                                                                                                                                                                                                                                                                                                                                                                                                                                                                                                                                                                                                                                                                                                                                                                                                                                                                                                                                                                                                                                             |       |      |             |                              |           |                 |           |   |
|                                                                                                                                                                                                                                                                                                                                                                                                                                                                                                                                                                                                                                                                                                                                                                                                                                                                                                                                                                                                                                                                                                                                                                                                                                                                                                                                                                                                                             |       |      |             |                              |           |                 |           |   |
|                                                                                                                                                                                                                                                                                                                                                                                                                                                                                                                                                                                                                                                                                                                                                                                                                                                                                                                                                                                                                                                                                                                                                                                                                                                                                                                                                                                                                             |       |      |             |                              |           |                 |           |   |
| MATERIAL, HO<br>CONTACT:                                                                                                                                                                                                                                                                                                                                                                                                                                                                                                                                                                                                                                                                                                                                                                                                                                                                                                                                                                                                                                                                                                                                                                                                                                                                                                                                                                                                    |       |      |             | PLASIIC,                     | UL94V-()  |                 |           |   |
| LOCK LEVE                                                                                                                                                                                                                                                                                                                                                                                                                                                                                                                                                                                                                                                                                                                                                                                                                                                                                                                                                                                                                                                                                                                                                                                                                                                                                                                                                                                                                   |       |      |             | TING.                        |           |                 |           |   |
| <pre> FINISH; CONT FINISH FI</pre> | ACT A | REA: | 0.00025     | 5 MIN GOLD                   | PLT ON    |                 |           |   |
| 0.001 MIN<br>Soldering                                                                                                                                                                                                                                                                                                                                                                                                                                                                                                                                                                                                                                                                                                                                                                                                                                                                                                                                                                                                                                                                                                                                                                                                                                                                                                                                                                                                      | ALL   | OVER | NICKEL      |                              |           | ALD D           | ΙΛΤ       | Γ |
|                                                                                                                                                                                                                                                                                                                                                                                                                                                                                                                                                                                                                                                                                                                                                                                                                                                                                                                                                                                                                                                                                                                                                                                                                                                                                                                                                                                                                             |       |      |             | N TO 0.00                    | UJU MAA U | VLV F           | LAI       | Ľ |
| 3. TOLERANCES N                                                                                                                                                                                                                                                                                                                                                                                                                                                                                                                                                                                                                                                                                                                                                                                                                                                                                                                                                                                                                                                                                                                                                                                                                                                                                                                                                                                                             | ON-AC | CUMU | LATIVE.     |                              |           |                 |           |   |
| A DIMENSIONING                                                                                                                                                                                                                                                                                                                                                                                                                                                                                                                                                                                                                                                                                                                                                                                                                                                                                                                                                                                                                                                                                                                                                                                                                                                                                                                                                                                                              | to M  | ODUL | E CENTER    | R LINE.                      |           |                 |           |   |
| 5 PART PACKAGI                                                                                                                                                                                                                                                                                                                                                                                                                                                                                                                                                                                                                                                                                                                                                                                                                                                                                                                                                                                                                                                                                                                                                                                                                                                                                                                                                                                                              | NG PF | r Fi | A-1S-704    | L STANDARD                   | RFFI      |                 |           |   |
| DIAMETER SHA                                                                                                                                                                                                                                                                                                                                                                                                                                                                                                                                                                                                                                                                                                                                                                                                                                                                                                                                                                                                                                                                                                                                                                                                                                                                                                                                                                                                                | LL BE | 330  | mm. TAPE    | E WIDTH SH                   |           |                 |           |   |
| BE 88mm AND                                                                                                                                                                                                                                                                                                                                                                                                                                                                                                                                                                                                                                                                                                                                                                                                                                                                                                                                                                                                                                                                                                                                                                                                                                                                                                                                                                                                                 | IAPE  | PTTC | H SHALL     | BE 36mm                      |           |                 |           |   |
| 6 DATE CODE (4                                                                                                                                                                                                                                                                                                                                                                                                                                                                                                                                                                                                                                                                                                                                                                                                                                                                                                                                                                                                                                                                                                                                                                                                                                                                                                                                                                                                              |       |      |             |                              | ι.        |                 |           |   |
| TO BE INTERP<br>DIGIT #                                                                                                                                                                                                                                                                                                                                                                                                                                                                                                                                                                                                                                                                                                                                                                                                                                                                                                                                                                                                                                                                                                                                                                                                                                                                                                                                                                                                     |       |      |             |                              |           |                 |           |   |
|                                                                                                                                                                                                                                                                                                                                                                                                                                                                                                                                                                                                                                                                                                                                                                                                                                                                                                                                                                                                                                                                                                                                                                                                                                                                                                                                                                                                                             |       |      |             | NDAR WEEK                    |           |                 |           |   |
| UIGII #                                                                                                                                                                                                                                                                                                                                                                                                                                                                                                                                                                                                                                                                                                                                                                                                                                                                                                                                                                                                                                                                                                                                                                                                                                                                                                                                                                                                                     | 4 - D | at C | YF IHE WE   | EK (WITH                     | SUNDAIS A | S DAI           | )         |   |
|                                                                                                                                                                                                                                                                                                                                                                                                                                                                                                                                                                                                                                                                                                                                                                                                                                                                                                                                                                                                                                                                                                                                                                                                                                                                                                                                                                                                                             |       |      |             |                              |           |                 |           |   |
|                                                                                                                                                                                                                                                                                                                                                                                                                                                                                                                                                                                                                                                                                                                                                                                                                                                                                                                                                                                                                                                                                                                                                                                                                                                                                                                                                                                                                             |       |      |             |                              |           |                 |           |   |