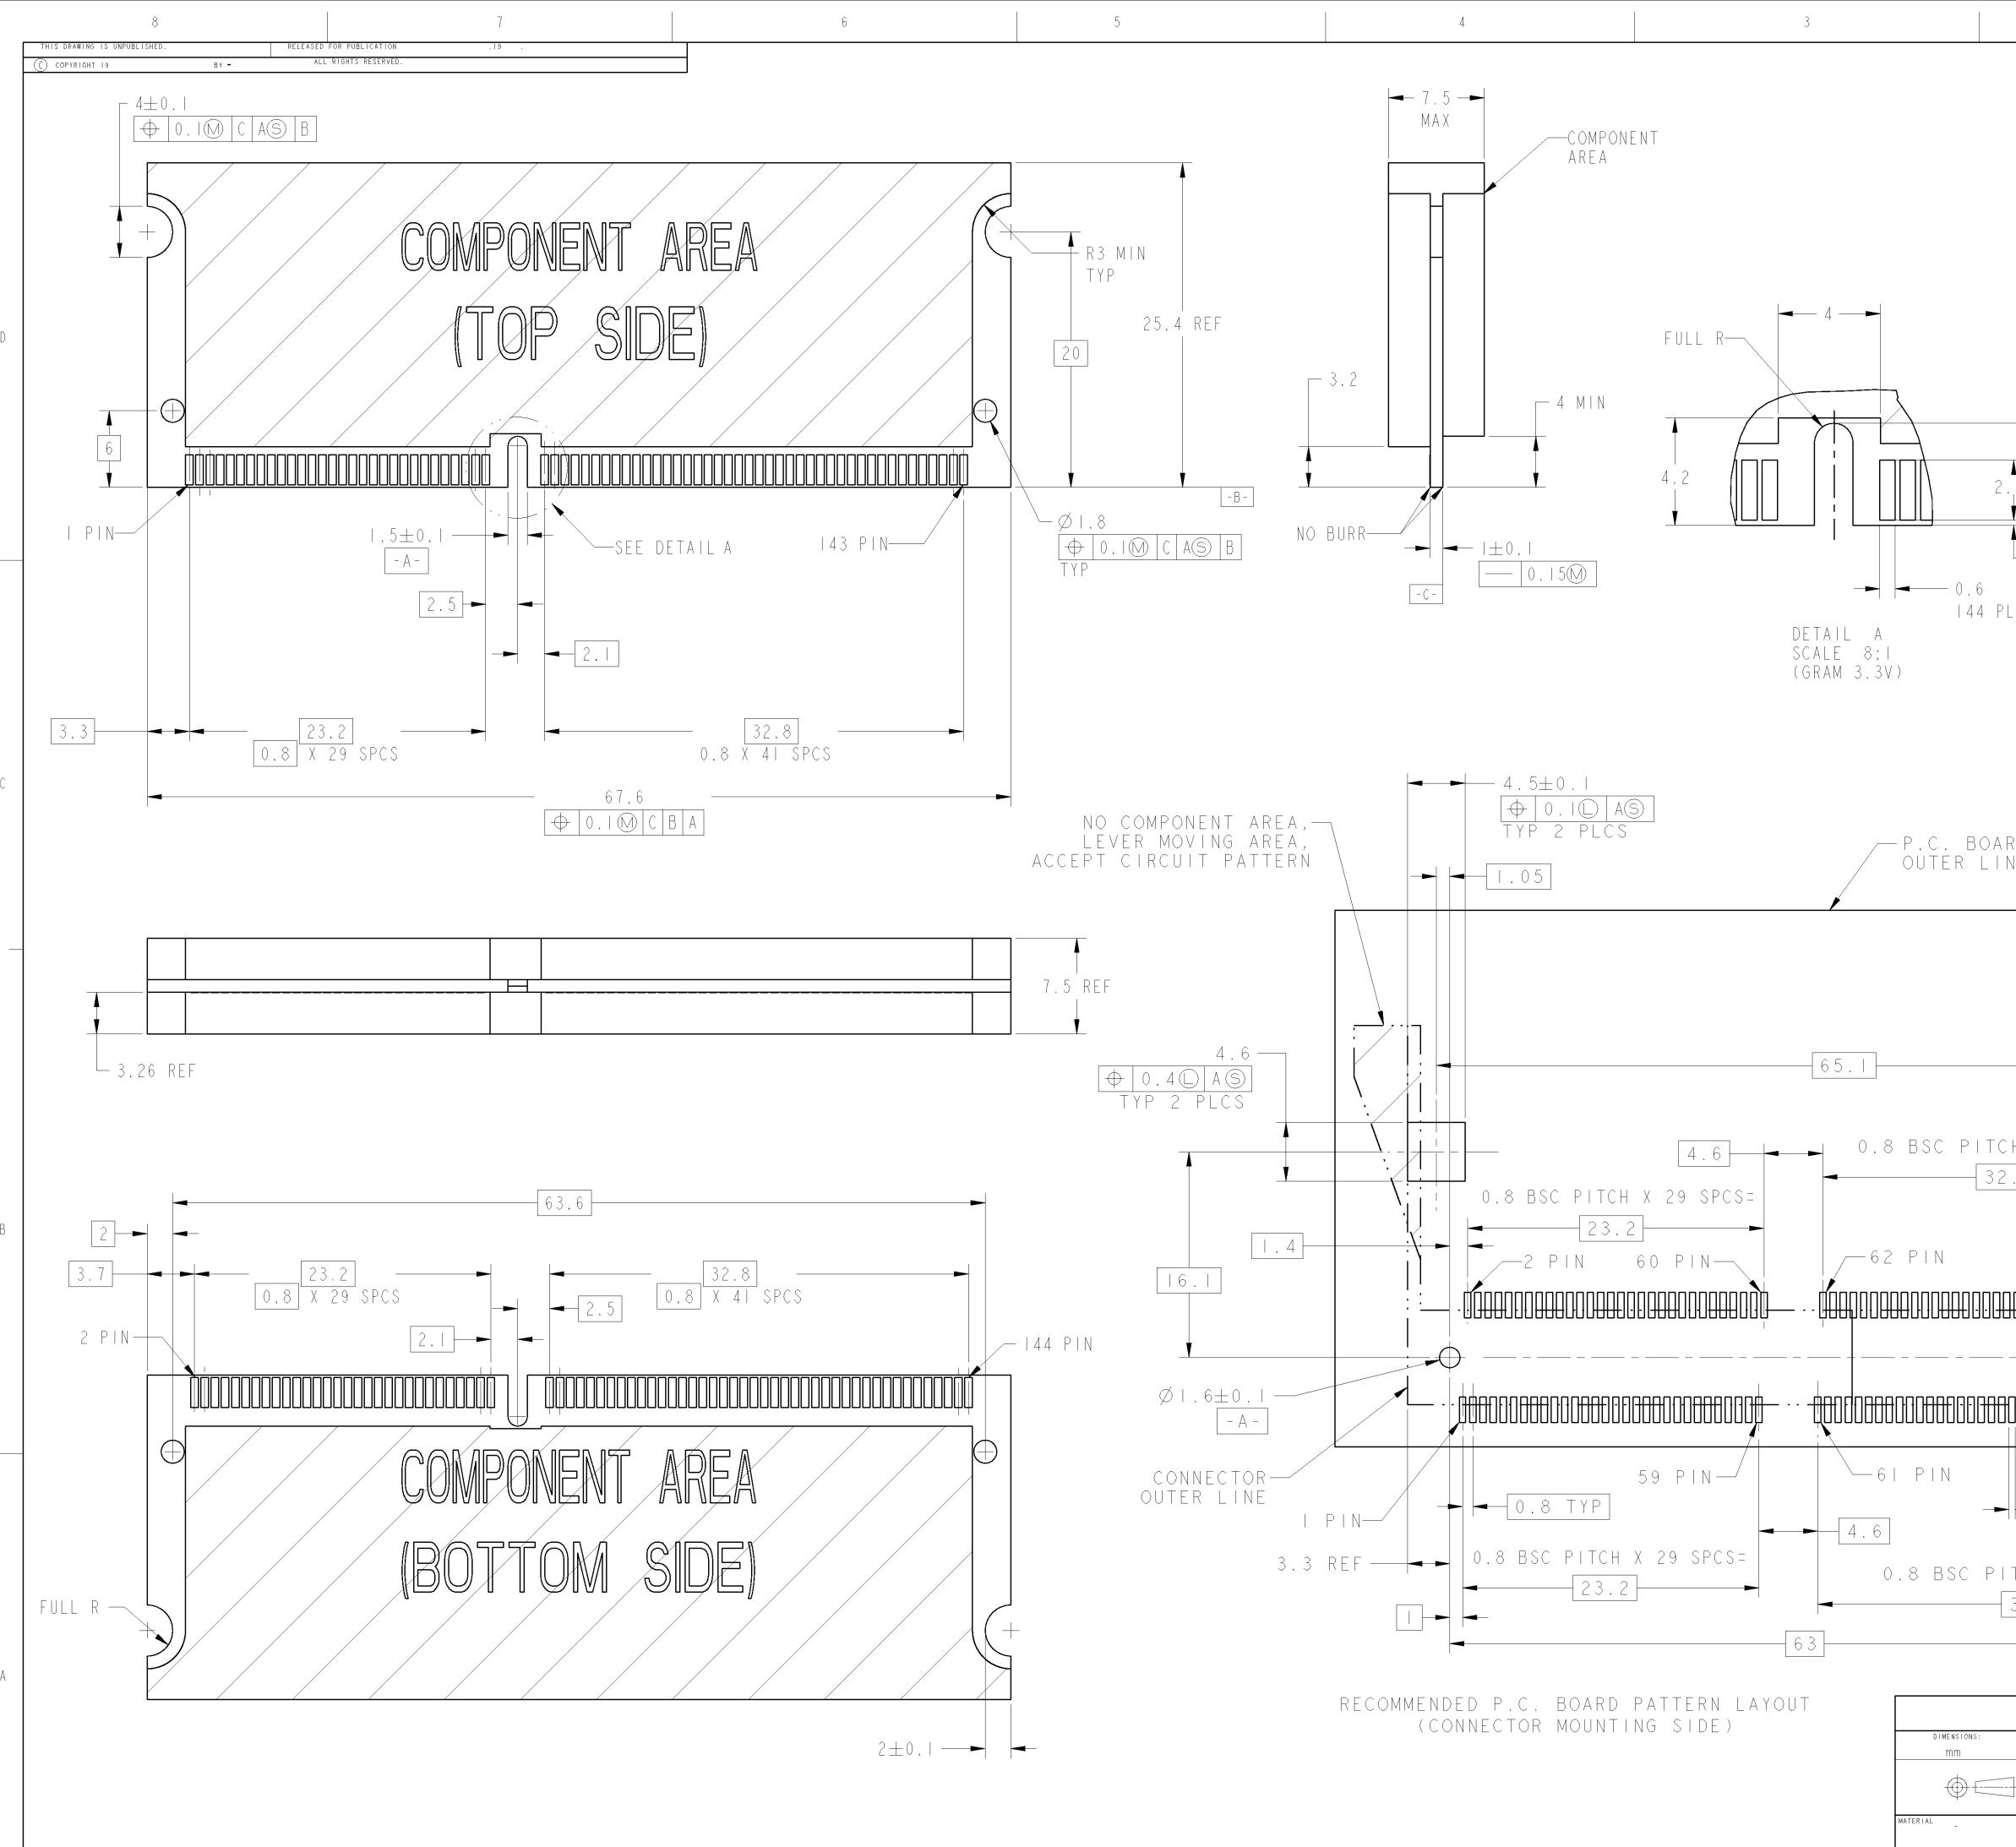

AMP 4805 REV 09MAY94

|                                                | 2                      |                                       |                                           |                |                      |                          |                                        |                                                        |       |                          |
|------------------------------------------------|------------------------|---------------------------------------|-------------------------------------------|----------------|----------------------|--------------------------|----------------------------------------|--------------------------------------------------------|-------|--------------------------|
| [                                              | DY -                   |                                       | LTR                                       |                | REVIS                |                          |                                        | DATE                                                   | DWN   | APVD                     |
| _                                              |                        |                                       | - SEE                                     | SHEET I        |                      |                          |                                        | -                                                      | -     | -                        |
|                                                |                        |                                       |                                           |                |                      |                          |                                        |                                                        |       |                          |
|                                                |                        |                                       |                                           |                |                      |                          |                                        |                                                        |       |                          |
|                                                |                        |                                       |                                           |                |                      |                          |                                        |                                                        |       |                          |
|                                                |                        |                                       |                                           |                |                      |                          |                                        |                                                        |       |                          |
|                                                |                        |                                       |                                           |                |                      |                          |                                        |                                                        |       |                          |
|                                                |                        |                                       |                                           |                |                      |                          |                                        |                                                        |       |                          |
|                                                |                        |                                       |                                           |                |                      |                          |                                        |                                                        |       |                          |
| 4±0.∣                                          |                        |                                       |                                           |                |                      |                          |                                        |                                                        |       |                          |
| $4\pm0.1$                                      |                        |                                       |                                           |                |                      |                          |                                        |                                                        |       |                          |
|                                                |                        |                                       |                                           |                |                      |                          |                                        |                                                        |       |                          |
| └0.2±0.15                                      |                        |                                       |                                           |                |                      |                          |                                        |                                                        |       |                          |
| PLCS                                           |                        |                                       |                                           |                |                      |                          |                                        |                                                        |       |                          |
|                                                |                        |                                       |                                           |                |                      |                          |                                        |                                                        |       |                          |
|                                                |                        |                                       |                                           |                |                      |                          |                                        |                                                        |       |                          |
|                                                |                        |                                       |                                           |                |                      |                          |                                        |                                                        |       |                          |
|                                                |                        |                                       |                                           |                |                      |                          |                                        |                                                        |       |                          |
| RD                                             |                        |                                       |                                           |                | 1                    |                          |                                        |                                                        |       |                          |
| NE                                             |                        |                                       |                                           |                |                      |                          |                                        |                                                        |       |                          |
|                                                |                        |                                       |                                           |                |                      |                          | 20°0                                   | Ύ ΤΥΡ                                                  |       |                          |
|                                                |                        |                                       |                                           |                |                      |                          |                                        |                                                        | \     |                          |
|                                                |                        |                                       |                                           |                |                      |                          | $\begin{bmatrix} 4\pm 0 \end{bmatrix}$ | I TYF                                                  | )     |                          |
|                                                |                        |                                       | -                                         |                |                      |                          |                                        |                                                        |       |                          |
|                                                |                        |                                       |                                           |                |                      |                          | <u> </u>                               |                                                        |       |                          |
| CHX4IS                                         | PCS=                   |                                       |                                           | - <u>-</u>     | /                    |                          |                                        |                                                        |       |                          |
| 2.8                                            |                        |                                       |                                           |                |                      |                          |                                        |                                                        |       |                          |
|                                                |                        |                                       |                                           |                |                      |                          |                                        |                                                        |       |                          |
| 4                                              | 4 P I                  | N                                     |                                           |                |                      |                          | 3.1                                    |                                                        |       |                          |
|                                                |                        | ]                                     |                                           | ·  <br>. : :   |                      | ¥.                       |                                        |                                                        |       |                          |
|                                                |                        |                                       | ا<br>ــــــــــــــــــــــــــــــــــــ |                |                      |                          |                                        |                                                        |       |                          |
| AUUUAAAUUUAA                                   | AUUUA                  | AAUUL                                 | ┉┉                                        |                |                      | <b>†</b>                 |                                        |                                                        |       |                          |
|                                                |                        |                                       |                                           |                |                      |                          |                                        |                                                        |       |                          |
| 4                                              | 3 P I                  | N                                     |                                           |                |                      |                          | - 2±0.                                 |                                                        |       |                          |
| -   - 0 . 5±0<br>  →   0 .                     | ).03<br>.06S           |                                       |                                           |                |                      |                          | [⊕] (<br>TYP                           | ).06()<br> 44 P                                        | L C S | $\tilde{\boldsymbol{b}}$ |
| <u>тсн х 4</u> 1                               |                        |                                       |                                           |                |                      | ,<br>                    | . 1±0.                                 |                                                        |       |                          |
| 32.8                                           | 01.0                   |                                       |                                           |                |                      |                          |                                        | $\mathcal{B}(\mathbf{L}) \mid \mathcal{A}(\mathbf{S})$ | 9     |                          |
|                                                |                        |                                       |                                           |                |                      |                          | ±0.1<br>Both                           | ENDS                                                   |       |                          |
|                                                | DWN                    |                                       | . OIFEBO                                  | ]              |                      |                          |                                        |                                                        |       |                          |
| TOLERANCES UNLE<br>OTHERWISE SPECIFI           | CHK<br>SS<br>LED: APVE | <u>. BURWEL</u><br>. KREIDL           | .L<br>23JUL99<br>.ER                      | <del>)</del> ( |                      |                          | TE Conne                               |                                                        |       |                          |
| 0 PLC ±-<br>1 PLC ±0.2<br>2 PLC ±0.2           | PROI                   | <u>F LEONG</u><br>duct spec<br> 08- 7 | 39-1                                      | S.0            | . DIMM<br>144<br>For | SOCKET<br>POS.,<br>SDRAM | ASSY,<br>8mm PR<br>1 TYPE M            | D.8mm PI<br>DFILE<br>DDUIF                             | ТСН   |                          |
| 3 PLC ±0.2<br>4 PLC ±-<br>ANGLES ±<br>FINISH - |                        | 4-  <br>  4-  <br>Ght                 |                                           | SIZE           | CAGE                 | CODE D                   | rawing no                              |                                                        |       |                          |

SCALE 4: | SHEET 2 OF 2 REV L1

ISTOMER DRAWING