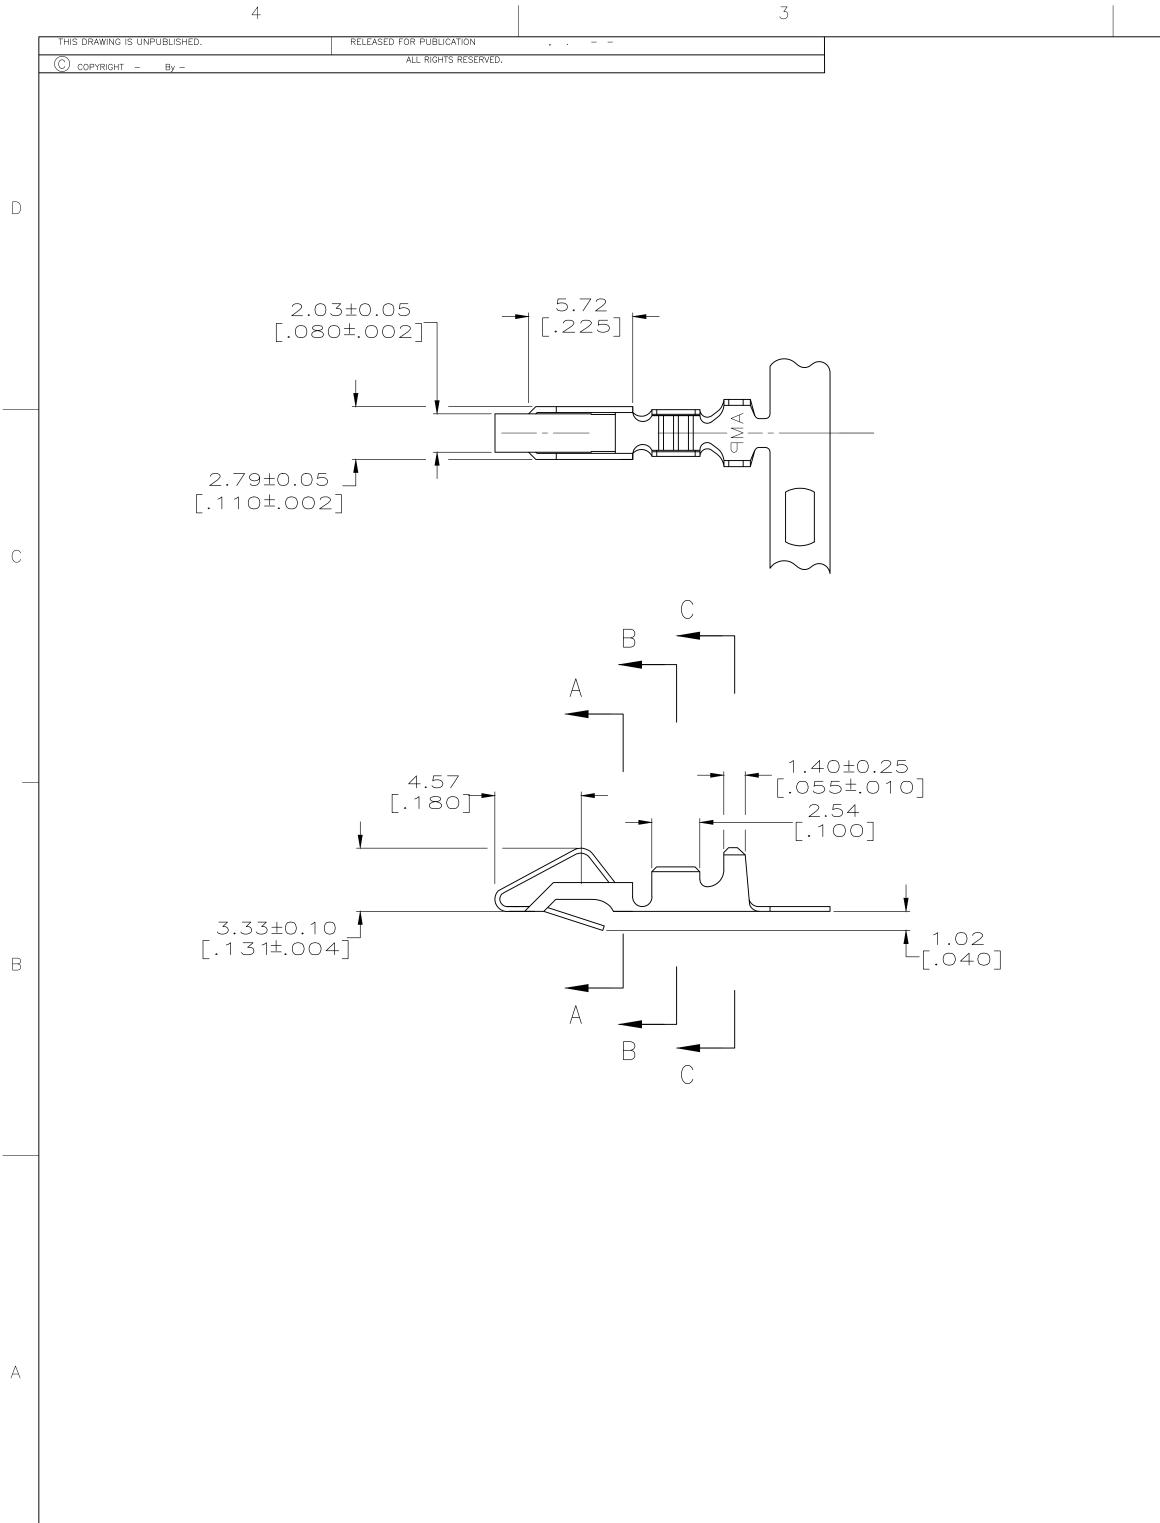

| 2                                                                                                                                                                                                                                                                                                                                                                                                                                                                                                                                                                                                                                                                                                                                                                                                                                                                                                                                                                                                                                                                                                                                                                                                                                                                                                                                                                                                                                                                                                                                                                                                                                                                                                                                                                                                                                                                                                                                                                                                                                                                                                                       |                                                                                                                        |                                                                                    | 1                                           |                       |
|-------------------------------------------------------------------------------------------------------------------------------------------------------------------------------------------------------------------------------------------------------------------------------------------------------------------------------------------------------------------------------------------------------------------------------------------------------------------------------------------------------------------------------------------------------------------------------------------------------------------------------------------------------------------------------------------------------------------------------------------------------------------------------------------------------------------------------------------------------------------------------------------------------------------------------------------------------------------------------------------------------------------------------------------------------------------------------------------------------------------------------------------------------------------------------------------------------------------------------------------------------------------------------------------------------------------------------------------------------------------------------------------------------------------------------------------------------------------------------------------------------------------------------------------------------------------------------------------------------------------------------------------------------------------------------------------------------------------------------------------------------------------------------------------------------------------------------------------------------------------------------------------------------------------------------------------------------------------------------------------------------------------------------------------------------------------------------------------------------------------------|------------------------------------------------------------------------------------------------------------------------|------------------------------------------------------------------------------------|---------------------------------------------|-----------------------|
|                                                                                                                                                                                                                                                                                                                                                                                                                                                                                                                                                                                                                                                                                                                                                                                                                                                                                                                                                                                                                                                                                                                                                                                                                                                                                                                                                                                                                                                                                                                                                                                                                                                                                                                                                                                                                                                                                                                                                                                                                                                                                                                         | P LTR<br>S REVIS                                                                                                       | REVISION:<br>DESCRIPTION<br>SED PER ECR-18-019874                                  |                                             | dwn apvd<br>19 BDA SG |
| <ul> <li>0.00330 [.00</li> <li>0.00013 [.00</li> <li>0.00013 [.00</li> <li>Min Nickel for the second on condition of the second on condition of the second on condition of the second of the second</li></ul> | DOOO5] GOLD<br>All OVER ANI<br>NTACT AREA.<br>0.2-0.9mm <sup>2</sup> (<br>RANGE: 2.79<br>IN BRACKETS                   | PRE-TIN.<br>OVER 0.0012<br>0.00076 [.<br>(24-18 AWG).<br>(.110] DIA<br>ARE IN INCH | 27 [.000050]<br>000030] MIN<br>MAX.<br>HES. |                       |
| <ul> <li>0.00013 [.000005] GOLD OVER 0.00127 [.000050]</li> <li>MIN NICKEL ALL OVER AND 0.00038 [.000015] MIN</li> <li>GOLD ON CONTACT AREA.</li> <li>0.00203 [.000080] MIN MATTE TIN OVER</li> <li>0.00127 [.000050] MIN NICKEL.</li> </ul>                                                                                                                                                                                                                                                                                                                                                                                                                                                                                                                                                                                                                                                                                                                                                                                                                                                                                                                                                                                                                                                                                                                                                                                                                                                                                                                                                                                                                                                                                                                                                                                                                                                                                                                                                                                                                                                                            |                                                                                                                        |                                                                                    |                                             |                       |
| 0.00127 [.00                                                                                                                                                                                                                                                                                                                                                                                                                                                                                                                                                                                                                                                                                                                                                                                                                                                                                                                                                                                                                                                                                                                                                                                                                                                                                                                                                                                                                                                                                                                                                                                                                                                                                                                                                                                                                                                                                                                                                                                                                                                                                                            |                                                                                                                        | 2.67<br>2.29<br>.105<br>.090                                                       |                                             | С                     |
| SECTION                                                                                                                                                                                                                                                                                                                                                                                                                                                                                                                                                                                                                                                                                                                                                                                                                                                                                                                                                                                                                                                                                                                                                                                                                                                                                                                                                                                                                                                                                                                                                                                                                                                                                                                                                                                                                                                                                                                                                                                                                                                                                                                 |                                                                                                                        |                                                                                    |                                             |                       |
| scale 10:1<br>Section B-B                                                                                                                                                                                                                                                                                                                                                                                                                                                                                                                                                                                                                                                                                                                                                                                                                                                                                                                                                                                                                                                                                                                                                                                                                                                                                                                                                                                                                                                                                                                                                                                                                                                                                                                                                                                                                                                                                                                                                                                                                                                                                               |                                                                                                                        |                                                                                    |                                             |                       |
| 3.56<br>3.18                                                                                                                                                                                                                                                                                                                                                                                                                                                                                                                                                                                                                                                                                                                                                                                                                                                                                                                                                                                                                                                                                                                                                                                                                                                                                                                                                                                                                                                                                                                                                                                                                                                                                                                                                                                                                                                                                                                                                                                                                                                                                                            |                                                                                                                        | S                                                                                  | CALE 10:1                                   |                       |
| .140<br>.125                                                                                                                                                                                                                                                                                                                                                                                                                                                                                                                                                                                                                                                                                                                                                                                                                                                                                                                                                                                                                                                                                                                                                                                                                                                                                                                                                                                                                                                                                                                                                                                                                                                                                                                                                                                                                                                                                                                                                                                                                                                                                                            |                                                                                                                        | $\triangle$                                                                        | 3-350980-                                   | 1 220980              |
|                                                                                                                                                                                                                                                                                                                                                                                                                                                                                                                                                                                                                                                                                                                                                                                                                                                                                                                                                                                                                                                                                                                                                                                                                                                                                                                                                                                                                                                                                                                                                                                                                                                                                                                                                                                                                                                                                                                                                                                                                                                                                                                         |                                                                                                                        | 6                                                                                  | 350980-4                                    | В                     |
|                                                                                                                                                                                                                                                                                                                                                                                                                                                                                                                                                                                                                                                                                                                                                                                                                                                                                                                                                                                                                                                                                                                                                                                                                                                                                                                                                                                                                                                                                                                                                                                                                                                                                                                                                                                                                                                                                                                                                                                                                                                                                                                         | SEE<br>770258–1                                                                                                        | 3                                                                                  | 350980-3                                    |                       |
| section $C-C$                                                                                                                                                                                                                                                                                                                                                                                                                                                                                                                                                                                                                                                                                                                                                                                                                                                                                                                                                                                                                                                                                                                                                                                                                                                                                                                                                                                                                                                                                                                                                                                                                                                                                                                                                                                                                                                                                                                                                                                                                                                                                                           |                                                                                                                        | 2                                                                                  | 350980-2                                    |                       |
| SCALE 10:1                                                                                                                                                                                                                                                                                                                                                                                                                                                                                                                                                                                                                                                                                                                                                                                                                                                                                                                                                                                                                                                                                                                                                                                                                                                                                                                                                                                                                                                                                                                                                                                                                                                                                                                                                                                                                                                                                                                                                                                                                                                                                                              | SEE<br>640707–1                                                                                                        | 1                                                                                  | ▲ 350980-1                                  |                       |
|                                                                                                                                                                                                                                                                                                                                                                                                                                                                                                                                                                                                                                                                                                                                                                                                                                                                                                                                                                                                                                                                                                                                                                                                                                                                                                                                                                                                                                                                                                                                                                                                                                                                                                                                                                                                                                                                                                                                                                                                                                                                                                                         | LOOSE PIECE                                                                                                            | FINISH                                                                             | PART NO                                     |                       |
| THIS DRAWING IS A CONTROLLED DOCUMENT.         DIMENSIONS:       TOLERANCES UNLESS<br>OTHERWISE SPECIFIED:         INCHES       0 PLC ± -<br>1 PLC ± -<br>2 PLC ± 0.13 [.005]         3 PLC ± -<br>4 PLC ± -                                                                                                                                                                                                                                                                                                                                                                                                                                                                                                                                                                                                                                                                                                                                                                                                                                                                                                                                                                                                                                                                                                                                                                                                                                                                                                                                                                                                                                                                                                                                                                                                                                                                                                                                                                                                                                                                                                            | DWN 11-2-5<br>K. SALMON<br>CHK 11-2-5<br>R. SWING<br>APVD 11-2-5<br>E. BEILES<br>PRODUCT SPEC<br>—<br>APPLICATION SPEC | 92 <b>87</b><br>92 NAME                                                            | ECEPTACLE, SL-156<br>-<br>-                 | / Ltd. A              |
| MATERIAL FINISH<br>0.33 [.013] BRASS SEE TABLE                                                                                                                                                                                                                                                                                                                                                                                                                                                                                                                                                                                                                                                                                                                                                                                                                                                                                                                                                                                                                                                                                                                                                                                                                                                                                                                                                                                                                                                                                                                                                                                                                                                                                                                                                                                                                                                                                                                                                                                                                                                                          | <br>Weight 0.000000<br>CUSTOMER DRAWING                                                                                | A200779 C=                                                                         |                                             |                       |