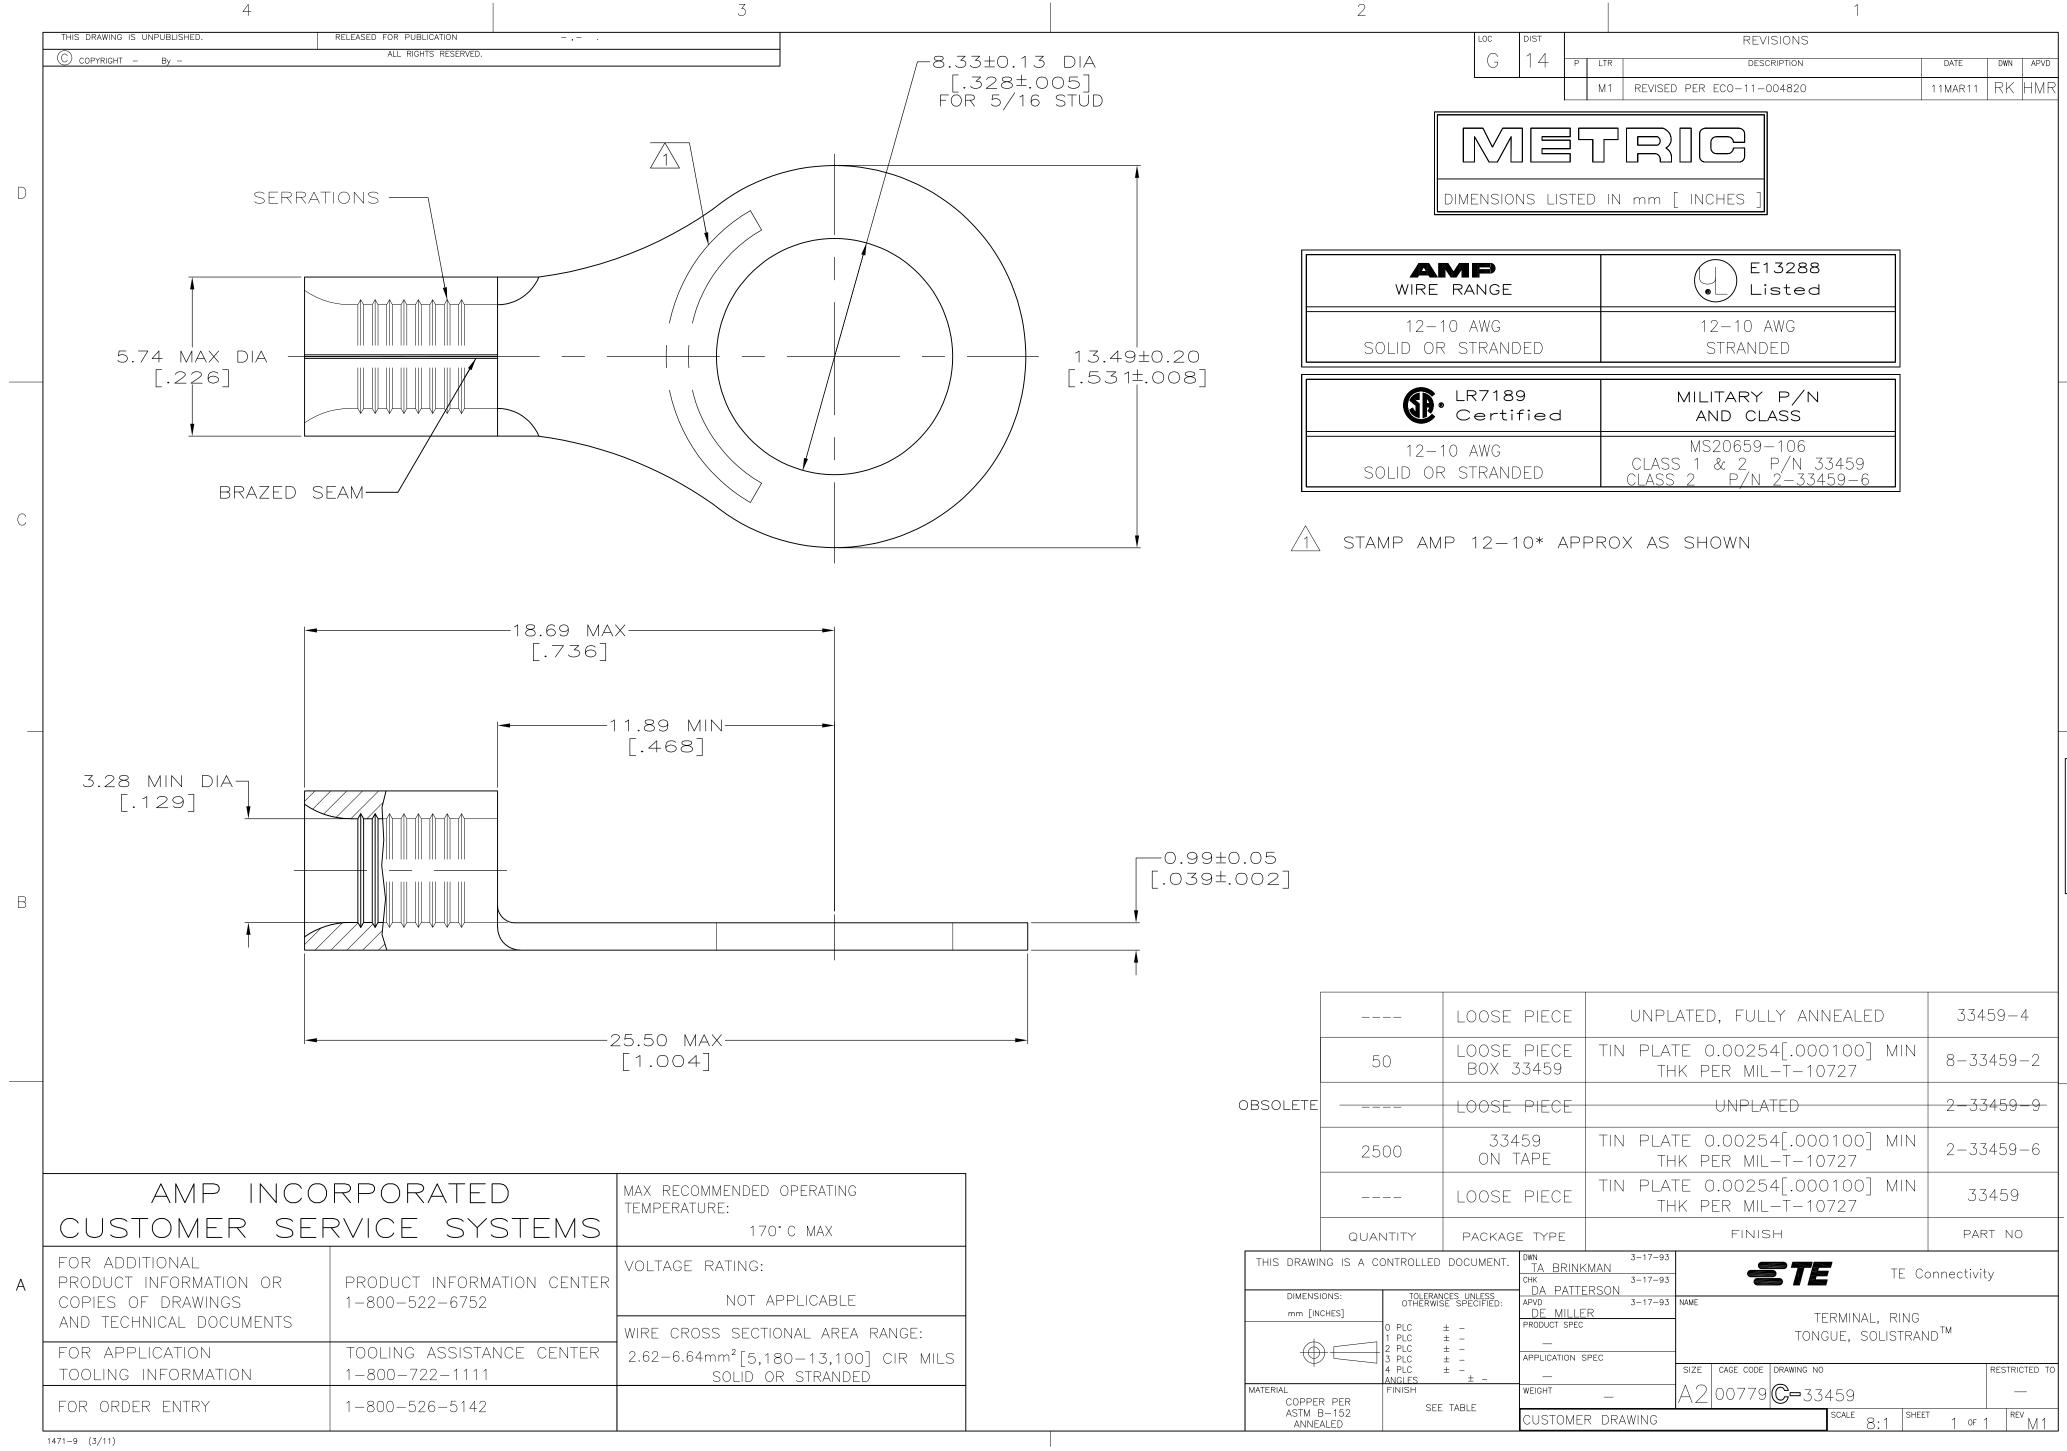

|                                                           |                                                 | LOOSE PIECE                                                                                                                                                                                                                                                                                                                                                                                                                                                                                                                                                                                                                                                                                                                                                                                                                                                                                                                                                                                                                                                                                            | UNPLATED, FULLY ANNEALED                                                                                     | 33459-4                                            |  |
|-----------------------------------------------------------|-------------------------------------------------|--------------------------------------------------------------------------------------------------------------------------------------------------------------------------------------------------------------------------------------------------------------------------------------------------------------------------------------------------------------------------------------------------------------------------------------------------------------------------------------------------------------------------------------------------------------------------------------------------------------------------------------------------------------------------------------------------------------------------------------------------------------------------------------------------------------------------------------------------------------------------------------------------------------------------------------------------------------------------------------------------------------------------------------------------------------------------------------------------------|--------------------------------------------------------------------------------------------------------------|----------------------------------------------------|--|
|                                                           | 50                                              | LOOSE PIECE<br>BOX 33459                                                                                                                                                                                                                                                                                                                                                                                                                                                                                                                                                                                                                                                                                                                                                                                                                                                                                                                                                                                                                                                                               | TIN PLATE 0.00254[.000100] MIN<br>THK PER MIL-T-10727                                                        | 8-33459-2                                          |  |
| OBSOLETE                                                  |                                                 | LOOSE PIECE                                                                                                                                                                                                                                                                                                                                                                                                                                                                                                                                                                                                                                                                                                                                                                                                                                                                                                                                                                                                                                                                                            | UNPLATED                                                                                                     | 2-33459-9                                          |  |
|                                                           | 2500                                            | 33459<br>ON TAPE                                                                                                                                                                                                                                                                                                                                                                                                                                                                                                                                                                                                                                                                                                                                                                                                                                                                                                                                                                                                                                                                                       | TIN PLATE 0.00254[.000100] MIN<br>THK PER MIL-T-10727                                                        | 2-33459-6                                          |  |
|                                                           |                                                 | LOOSE PIECE                                                                                                                                                                                                                                                                                                                                                                                                                                                                                                                                                                                                                                                                                                                                                                                                                                                                                                                                                                                                                                                                                            | TIN PLATE 0.00254[.000100] MIN<br>THK PER MIL-T-10727                                                        | 33459                                              |  |
|                                                           | QUANTITY                                        | PACKAGE TYPE                                                                                                                                                                                                                                                                                                                                                                                                                                                                                                                                                                                                                                                                                                                                                                                                                                                                                                                                                                                                                                                                                           | FINISH                                                                                                       | PART NO                                            |  |
| Снк                                                       |                                                 |                                                                                                                                                                                                                                                                                                                                                                                                                                                                                                                                                                                                                                                                                                                                                                                                                                                                                                                                                                                                                                                                                                        | 3-17-93<br>(MAN 3-17-93<br>ERSON TE Co                                                                       | onnectivity                                        |  |
| DIMENSIONS:<br>mm [INCHES]  0 PLC 1 PLC 2 PLC 3 PLC 3 PLC |                                                 | IDES         DA         PATTE           SE         SPECIFIED:         APVD         DE         MILLE           ±         -         PRODUCT SPEC         +         -         -         +         -         +         -         -         +         -         +         -         -         +         -         -         +         +         -         -         +         +         -         -         +         +         -         -         -         +         +         -         -         -         +         -         -         +         +         -         -         -         -         -         +         -         -         -         +         -         -         -         -         -         -         -         -         -         -         -         -         -         -         -         -         -         -         -         -         -         -         -         -         -         -         -         -         -         -         -         -         -         -         -         -         -         -         -         -         -         -         - | 3-17-93 NAME<br>R TERMINAL, RING<br>TONGUE, SOLISTRAN                                                        | TERMINAL, RING<br>Tongue, solistrand <sup>tm</sup> |  |
| MATERIAL<br>COPPEI<br>ASTM E<br>ANNE                      | 4 PLC<br>ANGLES<br>FINISH<br>R PER<br>3–152 SEE | ±                                                                                                                                                                                                                                                                                                                                                                                                                                                                                                                                                                                                                                                                                                                                                                                                                                                                                                                                                                                                                                                                                                      | size     cage code     drawing no       -     A2     00779     C=33459       R     DRAWING     scale     8:1 | RESTRICTED TO<br>                                  |  |

33459

В

D

С