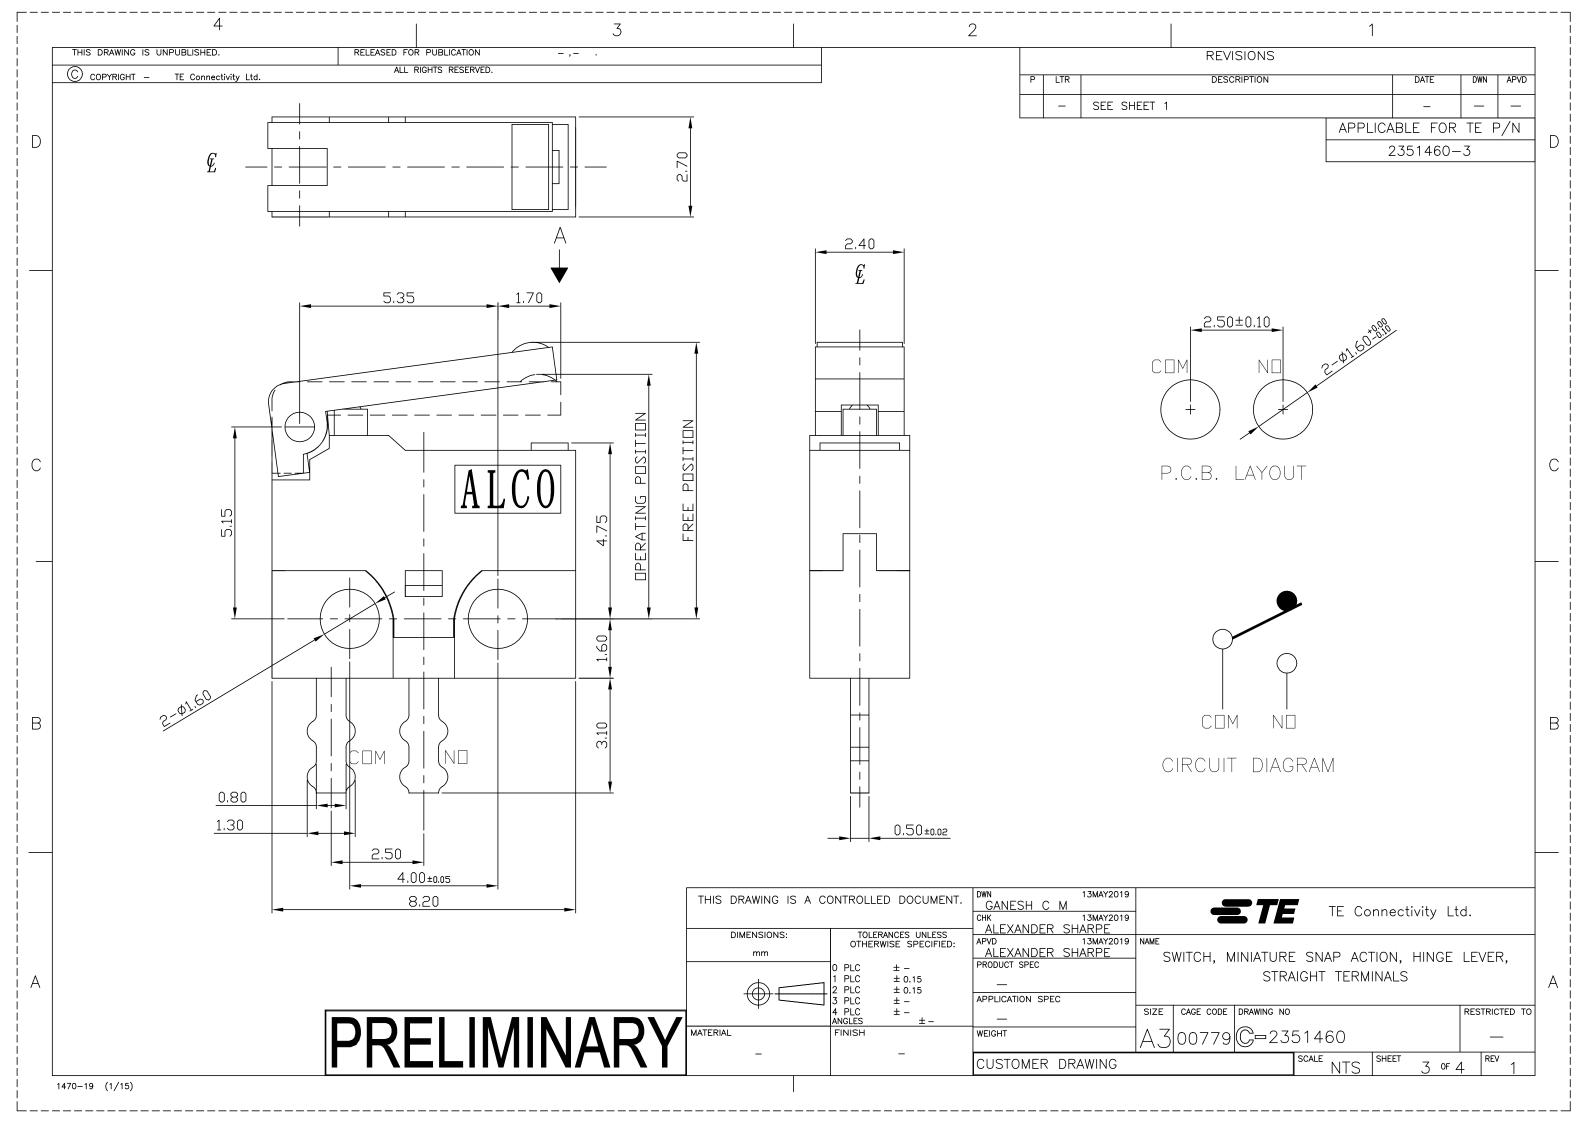

| <br> <br>                                                                                                                                                                                                                                                                                                                                                                                                                                                                                                 | 3                                                                                                                                                                                                                                                                                                                                                      |                                                                                 |                               |                              |                                                   |                                                                                                                                                       |                         |                                               |                    | 2                      |                  |                    |                  |                 |                          | 1                |                         |                |           |  |
|-----------------------------------------------------------------------------------------------------------------------------------------------------------------------------------------------------------------------------------------------------------------------------------------------------------------------------------------------------------------------------------------------------------------------------------------------------------------------------------------------------------|--------------------------------------------------------------------------------------------------------------------------------------------------------------------------------------------------------------------------------------------------------------------------------------------------------------------------------------------------------|---------------------------------------------------------------------------------|-------------------------------|------------------------------|---------------------------------------------------|-------------------------------------------------------------------------------------------------------------------------------------------------------|-------------------------|-----------------------------------------------|--------------------|------------------------|------------------|--------------------|------------------|-----------------|--------------------------|------------------|-------------------------|----------------|-----------|--|
| ¦                                                                                                                                                                                                                                                                                                                                                                                                                                                                                                         |                                                                                                                                                                                                                                                                                                                                                        | THIS DRAWING IS UNPUBLISHED. RELEASED FOR PUBLICATION - ,  ALL RIGHTS RESERVED. |                               |                              |                                                   |                                                                                                                                                       |                         |                                               |                    |                        |                  |                    |                  |                 |                          | REVISIONS        |                         |                |           |  |
| ¦                                                                                                                                                                                                                                                                                                                                                                                                                                                                                                         |                                                                                                                                                                                                                                                                                                                                                        | RIGHT – TE C                                                                    | Connectivity Ltd.             |                              | ALL MOTTS NESELY                                  | · · · · · · · · · · · · · · · · · · ·                                                                                                                 |                         |                                               |                    |                        |                  |                    | P LTR            |                 | DESCRI                   | PTION            | DATE                    | DWN APV        | D         |  |
|                                                                                                                                                                                                                                                                                                                                                                                                                                                                                                           | NOTES:                                                                                                                                                                                                                                                                                                                                                 |                                                                                 |                               |                              |                                                   |                                                                                                                                                       |                         |                                               |                    |                        |                  |                    | _                | SEE SHEET       | Г 1                      |                  | _                       |                |           |  |
|                                                                                                                                                                                                                                                                                                                                                                                                                                                                                                           | 1.                                                                                                                                                                                                                                                                                                                                                     | OPERATING                                                                       | CHARACTER                     | ristics are                  | FOR OPERATION                                     | IN THE A DIRECTI                                                                                                                                      | on ¥                    |                                               |                    |                        |                  |                    |                  |                 |                          |                  | ,                       |                | D         |  |
| <br> <br> <br>                                                                                                                                                                                                                                                                                                                                                                                                                                                                                            | 2. PACKAGING:<br>SWITCHES ARE BULK PACKAGED IN BAGS, 500 SWITCHES PER BAG, 2 BAGS PER BOX.                                                                                                                                                                                                                                                             |                                                                                 |                               |                              |                                                   |                                                                                                                                                       |                         |                                               |                    |                        |                  |                    |                  |                 |                          |                  |                         |                |           |  |
|                                                                                                                                                                                                                                                                                                                                                                                                                                                                                                           | 3.                                                                                                                                                                                                                                                                                                                                                     | COMPLIANC<br>THE CURR                                                           |                               | MENT OF C                    | OMPLIANCE IS AVA                                  | _ABLE AT TE.COM                                                                                                                                       |                         |                                               |                    |                        |                  |                    |                  |                 |                          |                  |                         |                |           |  |
|                                                                                                                                                                                                                                                                                                                                                                                                                                                                                                           |                                                                                                                                                                                                                                                                                                                                                        | MATERIAL A                                                                      |                               |                              |                                                   |                                                                                                                                                       |                         |                                               |                    |                        |                  |                    |                  |                 |                          |                  |                         |                |           |  |
|                                                                                                                                                                                                                                                                                                                                                                                                                                                                                                           | COVER: THERMOPLASTIC, BLACK BASE: THERMOPLASTIC, BLACK BUTTON: THERMOPLASTIC, BLACK CONTACT: SILVER ALLOY TERMINAL: BRASS, SILVER PLATED SPRING PLATE: COPPER ALLOY LEVER: THERMOPLASTIC, BLACK                                                                                                                                                        |                                                                                 |                               |                              |                                                   |                                                                                                                                                       |                         |                                               |                    |                        |                  |                    |                  |                 |                          |                  |                         |                |           |  |
| <u> </u>                                                                                                                                                                                                                                                                                                                                                                                                                                                                                                  | 5.                                                                                                                                                                                                                                                                                                                                                     | SPECIFICATI                                                                     | ONS:                          |                              |                                                   |                                                                                                                                                       |                         |                                               |                    |                        |                  |                    |                  |                 |                          |                  |                         |                |           |  |
| CURRENT RATING: SEE TABLE  CONTACT RESISTANCE: 100mΩ MAXIMUM, INITIAL, AT FREE POSITION AND TOTAL TRAVEL POSITION  INSULATION RESISTANCE: 100MΩ MINIMUM, @ 100 V DC, 1 MINUTE, INITIAL.  C DIELECTRIC WITHSTANDING VOLTAGE, BETWEEN TERMINALS OF THE SAME POLARITY: 250 V AC, 50 TO 60 Hz FOR 1 MINUTE  DIELECTRIC WITHSTANDING VOLTAGE, BETWEEN EACH TERMINAL AND GROUND: 250 V AC, 50 TO 60 Hz FOR 1 MINUTE  DIELECTRIC WITHSTANDING VOLTAGE, BETWEEN EACH TERMINAL AND NON—CURRENT CARRYING METAL PART |                                                                                                                                                                                                                                                                                                                                                        |                                                                                 |                               |                              |                                                   |                                                                                                                                                       |                         |                                               |                    |                        |                  |                    |                  | C               |                          |                  |                         |                |           |  |
| i                                                                                                                                                                                                                                                                                                                                                                                                                                                                                                         |                                                                                                                                                                                                                                                                                                                                                        | :1500 V AC                                                                      | C, 50 TO 6                    | 0 Hz FOR                     | 1 MINUTE                                          |                                                                                                                                                       |                         |                                               |                    |                        |                  |                    |                  |                 |                          |                  |                         |                |           |  |
|                                                                                                                                                                                                                                                                                                                                                                                                                                                                                                           | 6. SOLDER PROCESS:                                                                                                                                                                                                                                                                                                                                     |                                                                                 |                               |                              |                                                   |                                                                                                                                                       |                         |                                               |                    |                        |                  |                    |                  |                 |                          |                  |                         |                |           |  |
| B B                                                                                                                                                                                                                                                                                                                                                                                                                                                                                                       | MANUAL SOLDERING: 350°C, 3 SECONDS MAXIMUM, 30 TO 40 WATTS. PREVENT SOLDER AND FLUX CONTACTING THE SWITCH BODY.  DO NOT OPERATE THE SWITCH DURING THE FIRST MINUTE AFTER SOLDERING.  WAVE SOLDERING: 260°C, 5 SECONDS MAXIMUM. PREVENT SOLDER AND FLUX CONTACTING THE SWITCH BODY.  DO NOT OPERATE THE SWITCH DURING THE FIRST MINUTE AFTER SOLDERING. |                                                                                 |                               |                              |                                                   |                                                                                                                                                       |                         |                                               |                    |                        |                  |                    |                  |                 |                          |                  |                         |                |           |  |
|                                                                                                                                                                                                                                                                                                                                                                                                                                                                                                           |                                                                                                                                                                                                                                                                                                                                                        | SPST,<br>NORMALLY<br>OPEN                                                       |                               | 50,000<br>CYCLES,<br>MINIMUM | -40 TO +85°C/85%<br>RELATIVE HUMIDITY<br>MAXIMUM  | 7 -40 TO +85°C/60%<br>RELATIVE HUMIDITY<br>MAXIMUM                                                                                                    | 0.70<br>MAXIMUM         | 0.30<br>MINIMUM                               | 1.80<br>MAXIMUM 6. | 6.7±0.5                | 8.0<br>MAXIMUM   |                    | 50 gf<br>MAXIMUM | 0.5A,<br>30V DC | MOMENTARY                | STRAIGHT         | SAJ405XHLON30SNOUPQ     | 2351460-       |           |  |
|                                                                                                                                                                                                                                                                                                                                                                                                                                                                                                           | SILVEF                                                                                                                                                                                                                                                                                                                                                 | SPST,<br>NORMALLY<br>CLOSED                                                     | 100,000<br>CYCLES,<br>MINIMUM |                              |                                                   |                                                                                                                                                       |                         |                                               |                    |                        |                  |                    |                  |                 |                          |                  | SAJ405XHLON30SNCUPQ     | 2351460-       | B  <br>-2 |  |
|                                                                                                                                                                                                                                                                                                                                                                                                                                                                                                           |                                                                                                                                                                                                                                                                                                                                                        | SPDT                                                                            |                               |                              |                                                   |                                                                                                                                                       |                         |                                               |                    |                        |                  |                    |                  |                 |                          |                  | SAJ405XHLON30SDTUPQ     | 2351460-       | -1        |  |
|                                                                                                                                                                                                                                                                                                                                                                                                                                                                                                           | CONTAC<br>FINISH                                                                                                                                                                                                                                                                                                                                       |                                                                                 | MECHANICAL<br>LIFE            | ELECTRICAL<br>LIFE           | STORAGE<br>TEMPERATURE<br>RANGE/HUMIDITY<br>RANGE | OPERATING<br>TEMPERATURE<br>RANGE/HUMIDITY<br>RANGE                                                                                                   | MOVEMENT<br>DIFFERENTIA | L OVERTRAVEL                                  | PRETRAVEL          | LOPERATING<br>POSITION | FREE<br>POSITION | RELEASE O<br>FORCE | FORCE            | RATING          | CONTACT<br>CONFIGURATION | TERMINAL<br>TYPE | TE SMART PART<br>NUMBER | PART<br>NUMBER |           |  |
| <br> <br> <br> <br> <br> <br> <br> <br> <br>                                                                                                                                                                                                                                                                                                                                                                                                                                                              |                                                                                                                                                                                                                                                                                                                                                        |                                                                                 |                               |                              |                                                   |                                                                                                                                                       |                         | THIS DRAWING IS A CONTROLLED DOCUMENT.    DWN |                    |                        |                  |                    |                  |                 |                          |                  |                         |                |           |  |
|                                                                                                                                                                                                                                                                                                                                                                                                                                                                                                           |                                                                                                                                                                                                                                                                                                                                                        |                                                                                 |                               |                              | DIMENS                                            | TOLERANCES UNLESS OTHERWISE SPECIFIED:  APVD 13MAY2019 ALEXANDER SHARPE PRODUCT SPEC  STRAIGHT TERMINALS  APPLICATION SPEC  SIZE CAGE CODE DRAWING NO |                         |                                               |                    |                        |                  |                    |                  |                 | LEVER,                   | A A              |                         |                |           |  |
|                                                                                                                                                                                                                                                                                                                                                                                                                                                                                                           |                                                                                                                                                                                                                                                                                                                                                        |                                                                                 |                               |                              |                                                   | $\mathbf{N}$                                                                                                                                          |                         | MATERIAL                                      | /                  | ANGLES FINISH          | _<br>            | —<br>WEIGHT        |                  |                 | 3 00779 (                |                  | 1460                    |                |           |  |
| <u> </u>                                                                                                                                                                                                                                                                                                                                                                                                                                                                                                  |                                                                                                                                                                                                                                                                                                                                                        |                                                                                 |                               | <b>│</b> ┣                   | 'KELI                                             | MINA                                                                                                                                                  | T Y                     | _                                             |                    | -                      | -                | CUSTOM             | IEB DDV          |                 | 100119                   |                  | CALE CHEET              | REV 1          | -         |  |
| i L                                                                                                                                                                                                                                                                                                                                                                                                                                                                                                       | 1470-19 (1                                                                                                                                                                                                                                                                                                                                             | /15)                                                                            |                               | [ •                          |                                                   |                                                                                                                                                       |                         |                                               |                    |                        |                  | COSTOM             | ILK DKAI         | VIING           |                          |                  | NTS SHEET 4 OF A        | 4   1          | i         |  |
| <br>                                                                                                                                                                                                                                                                                                                                                                                                                                                                                                      | 10 (1                                                                                                                                                                                                                                                                                                                                                  | , · <del>-</del> /                                                              |                               |                              |                                                   |                                                                                                                                                       |                         |                                               | I                  |                        |                  |                    |                  |                 |                          |                  |                         |                | ĺ         |  |