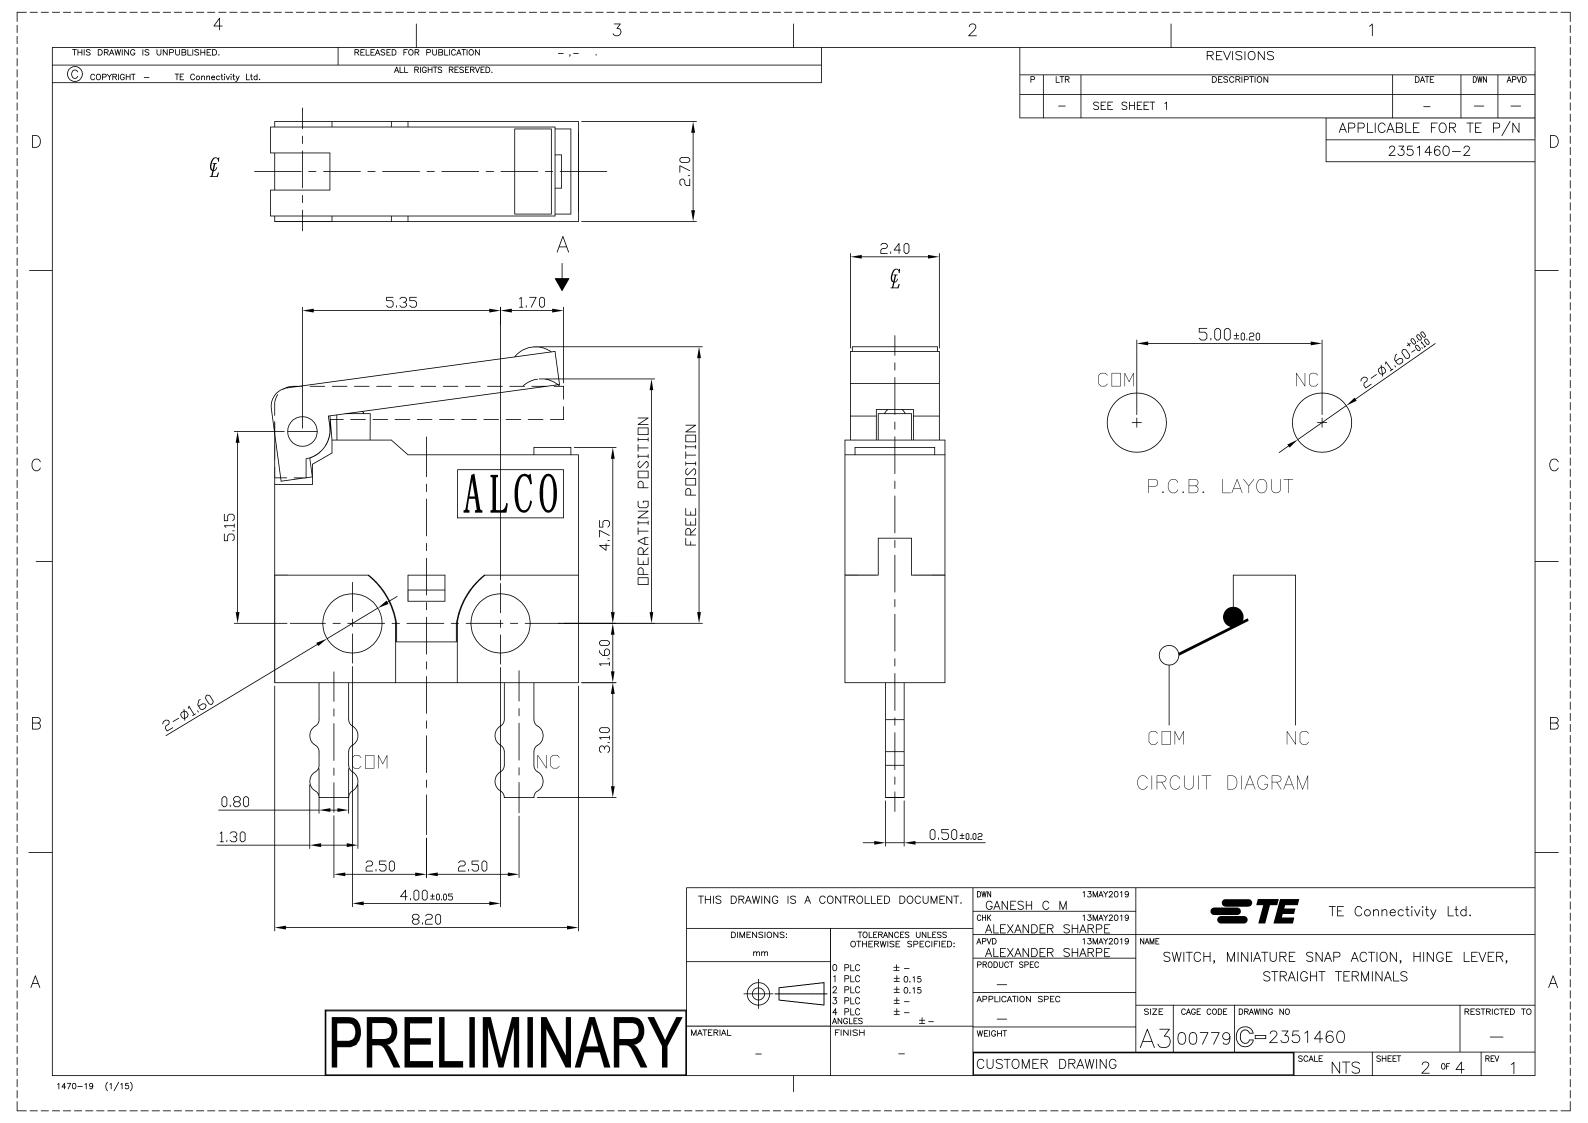

| <br> <br>                                                                                                                                                                                                                                                                                                                                                                                                                                                                                                 | 3                                                                                                                                                                                                                                                                                                                                                      |                                                                                 |                               |                              |                                                   |                                                                                                                                                       |                         |                                               |                    | 2                      |                  |                    |                  |                 |                          | 1                |                         |                |           |  |
|-----------------------------------------------------------------------------------------------------------------------------------------------------------------------------------------------------------------------------------------------------------------------------------------------------------------------------------------------------------------------------------------------------------------------------------------------------------------------------------------------------------|--------------------------------------------------------------------------------------------------------------------------------------------------------------------------------------------------------------------------------------------------------------------------------------------------------------------------------------------------------|---------------------------------------------------------------------------------|-------------------------------|------------------------------|---------------------------------------------------|-------------------------------------------------------------------------------------------------------------------------------------------------------|-------------------------|-----------------------------------------------|--------------------|------------------------|------------------|--------------------|------------------|-----------------|--------------------------|------------------|-------------------------|----------------|-----------|--|
| ¦                                                                                                                                                                                                                                                                                                                                                                                                                                                                                                         |                                                                                                                                                                                                                                                                                                                                                        | THIS DRAWING IS UNPUBLISHED. RELEASED FOR PUBLICATION - ,  ALL RIGHTS RESERVED. |                               |                              |                                                   |                                                                                                                                                       |                         |                                               |                    |                        |                  |                    |                  |                 |                          | REVISIONS        |                         |                |           |  |
| ¦                                                                                                                                                                                                                                                                                                                                                                                                                                                                                                         |                                                                                                                                                                                                                                                                                                                                                        | RIGHT – TE C                                                                    | Connectivity Ltd.             |                              | ALL MOTTS NESELY                                  | · · · · · · · · · · · · · · · · · · ·                                                                                                                 |                         |                                               |                    |                        |                  |                    | P LTR            |                 | DESCRI                   | PTION            | DATE                    | DWN APV        | D         |  |
|                                                                                                                                                                                                                                                                                                                                                                                                                                                                                                           | NOTES:                                                                                                                                                                                                                                                                                                                                                 |                                                                                 |                               |                              |                                                   |                                                                                                                                                       |                         |                                               |                    |                        |                  |                    | _                | SEE SHEET       | Г 1                      |                  | _                       |                |           |  |
|                                                                                                                                                                                                                                                                                                                                                                                                                                                                                                           | 1.                                                                                                                                                                                                                                                                                                                                                     | OPERATING                                                                       | CHARACTER                     | ristics are                  | FOR OPERATION                                     | IN THE A DIRECTI                                                                                                                                      | on ¥                    |                                               |                    |                        |                  |                    |                  |                 |                          |                  | ,                       |                | D         |  |
| <br> <br> <br>                                                                                                                                                                                                                                                                                                                                                                                                                                                                                            | 2. PACKAGING:<br>SWITCHES ARE BULK PACKAGED IN BAGS, 500 SWITCHES PER BAG, 2 BAGS PER BOX.                                                                                                                                                                                                                                                             |                                                                                 |                               |                              |                                                   |                                                                                                                                                       |                         |                                               |                    |                        |                  |                    |                  |                 |                          |                  |                         |                |           |  |
|                                                                                                                                                                                                                                                                                                                                                                                                                                                                                                           | 3.                                                                                                                                                                                                                                                                                                                                                     | COMPLIANC<br>THE CURR                                                           |                               | MENT OF C                    | OMPLIANCE IS AVA                                  | _ABLE AT TE.COM                                                                                                                                       |                         |                                               |                    |                        |                  |                    |                  |                 |                          |                  |                         |                |           |  |
|                                                                                                                                                                                                                                                                                                                                                                                                                                                                                                           |                                                                                                                                                                                                                                                                                                                                                        | MATERIAL A                                                                      |                               |                              |                                                   |                                                                                                                                                       |                         |                                               |                    |                        |                  |                    |                  |                 |                          |                  |                         |                |           |  |
|                                                                                                                                                                                                                                                                                                                                                                                                                                                                                                           | COVER: THERMOPLASTIC, BLACK BASE: THERMOPLASTIC, BLACK BUTTON: THERMOPLASTIC, BLACK CONTACT: SILVER ALLOY TERMINAL: BRASS, SILVER PLATED SPRING PLATE: COPPER ALLOY LEVER: THERMOPLASTIC, BLACK                                                                                                                                                        |                                                                                 |                               |                              |                                                   |                                                                                                                                                       |                         |                                               |                    |                        |                  |                    |                  |                 |                          |                  |                         |                |           |  |
| <u> </u>                                                                                                                                                                                                                                                                                                                                                                                                                                                                                                  | 5.                                                                                                                                                                                                                                                                                                                                                     | SPECIFICATI                                                                     | ONS:                          |                              |                                                   |                                                                                                                                                       |                         |                                               |                    |                        |                  |                    |                  |                 |                          |                  |                         |                |           |  |
| CURRENT RATING: SEE TABLE  CONTACT RESISTANCE: 100mΩ MAXIMUM, INITIAL, AT FREE POSITION AND TOTAL TRAVEL POSITION  INSULATION RESISTANCE: 100MΩ MINIMUM, @ 100 V DC, 1 MINUTE, INITIAL.  C DIELECTRIC WITHSTANDING VOLTAGE, BETWEEN TERMINALS OF THE SAME POLARITY: 250 V AC, 50 TO 60 Hz FOR 1 MINUTE  DIELECTRIC WITHSTANDING VOLTAGE, BETWEEN EACH TERMINAL AND GROUND: 250 V AC, 50 TO 60 Hz FOR 1 MINUTE  DIELECTRIC WITHSTANDING VOLTAGE, BETWEEN EACH TERMINAL AND NON—CURRENT CARRYING METAL PART |                                                                                                                                                                                                                                                                                                                                                        |                                                                                 |                               |                              |                                                   |                                                                                                                                                       |                         |                                               |                    |                        |                  |                    |                  | C               |                          |                  |                         |                |           |  |
| i                                                                                                                                                                                                                                                                                                                                                                                                                                                                                                         |                                                                                                                                                                                                                                                                                                                                                        | :1500 V AC                                                                      | C, 50 TO 6                    | 0 Hz FOR                     | 1 MINUTE                                          |                                                                                                                                                       |                         |                                               |                    |                        |                  |                    |                  |                 |                          |                  |                         |                |           |  |
|                                                                                                                                                                                                                                                                                                                                                                                                                                                                                                           | 6. SOLDER PROCESS:                                                                                                                                                                                                                                                                                                                                     |                                                                                 |                               |                              |                                                   |                                                                                                                                                       |                         |                                               |                    |                        |                  |                    |                  |                 |                          |                  |                         |                |           |  |
| B B                                                                                                                                                                                                                                                                                                                                                                                                                                                                                                       | MANUAL SOLDERING: 350°C, 3 SECONDS MAXIMUM, 30 TO 40 WATTS. PREVENT SOLDER AND FLUX CONTACTING THE SWITCH BODY.  DO NOT OPERATE THE SWITCH DURING THE FIRST MINUTE AFTER SOLDERING.  WAVE SOLDERING: 260°C, 5 SECONDS MAXIMUM. PREVENT SOLDER AND FLUX CONTACTING THE SWITCH BODY.  DO NOT OPERATE THE SWITCH DURING THE FIRST MINUTE AFTER SOLDERING. |                                                                                 |                               |                              |                                                   |                                                                                                                                                       |                         |                                               |                    |                        |                  |                    |                  |                 |                          |                  |                         |                |           |  |
|                                                                                                                                                                                                                                                                                                                                                                                                                                                                                                           |                                                                                                                                                                                                                                                                                                                                                        | SPST,<br>NORMALLY<br>OPEN                                                       |                               | 50,000<br>CYCLES,<br>MINIMUM | -40 TO +85°C/85%<br>RELATIVE HUMIDITY<br>MAXIMUM  | 7 -40 TO +85°C/60%<br>RELATIVE HUMIDITY<br>MAXIMUM                                                                                                    | 0.70<br>MAXIMUM         | 0.30<br>MINIMUM                               | 1.80<br>MAXIMUM 6. | 6.7±0.5                | 8.0<br>MAXIMUM   |                    | 50 gf<br>MAXIMUM | 0.5A,<br>30V DC | MOMENTARY                | STRAIGHT         | SAJ405XHLON30SNOUPQ     | 2351460-       |           |  |
|                                                                                                                                                                                                                                                                                                                                                                                                                                                                                                           | SILVEF                                                                                                                                                                                                                                                                                                                                                 | SPST,<br>NORMALLY<br>CLOSED                                                     | 100,000<br>CYCLES,<br>MINIMUM |                              |                                                   |                                                                                                                                                       |                         |                                               |                    |                        |                  |                    |                  |                 |                          |                  | SAJ405XHLON30SNCUPQ     | 2351460-       | B  <br>-2 |  |
|                                                                                                                                                                                                                                                                                                                                                                                                                                                                                                           |                                                                                                                                                                                                                                                                                                                                                        | SPDT                                                                            |                               |                              |                                                   |                                                                                                                                                       |                         |                                               |                    |                        |                  |                    |                  |                 |                          |                  | SAJ405XHLON30SDTUPQ     | 2351460-       | -1        |  |
|                                                                                                                                                                                                                                                                                                                                                                                                                                                                                                           | CONTAC<br>FINISH                                                                                                                                                                                                                                                                                                                                       |                                                                                 | MECHANICAL<br>LIFE            | ELECTRICAL<br>LIFE           | STORAGE<br>TEMPERATURE<br>RANGE/HUMIDITY<br>RANGE | OPERATING<br>TEMPERATURE<br>RANGE/HUMIDITY<br>RANGE                                                                                                   | MOVEMENT<br>DIFFERENTIA | L OVERTRAVEL                                  | PRETRAVEL          | LOPERATING<br>POSITION | FREE<br>POSITION | RELEASE O<br>FORCE | FORCE            | RATING          | CONTACT<br>CONFIGURATION | TERMINAL<br>TYPE | TE SMART PART<br>NUMBER | PART<br>NUMBER |           |  |
| <br> <br> <br> <br> <br> <br> <br> <br> <br>                                                                                                                                                                                                                                                                                                                                                                                                                                                              |                                                                                                                                                                                                                                                                                                                                                        |                                                                                 |                               |                              |                                                   |                                                                                                                                                       |                         | THIS DRAWING IS A CONTROLLED DOCUMENT.    DWN |                    |                        |                  |                    |                  |                 |                          |                  |                         |                |           |  |
|                                                                                                                                                                                                                                                                                                                                                                                                                                                                                                           |                                                                                                                                                                                                                                                                                                                                                        |                                                                                 |                               |                              | DIMENS                                            | TOLERANCES UNLESS OTHERWISE SPECIFIED:  APVD 13MAY2019 ALEXANDER SHARPE PRODUCT SPEC  STRAIGHT TERMINALS  APPLICATION SPEC  SIZE CAGE CODE DRAWING NO |                         |                                               |                    |                        |                  |                    |                  |                 | LEVER,                   | A A              |                         |                |           |  |
|                                                                                                                                                                                                                                                                                                                                                                                                                                                                                                           |                                                                                                                                                                                                                                                                                                                                                        |                                                                                 |                               |                              |                                                   | $\mathbf{N}$                                                                                                                                          |                         | MATERIAL                                      | /                  | ANGLES FINISH          | _<br>            | —<br>WEIGHT        |                  |                 | 3 00779 (                |                  | 1460                    |                |           |  |
| <u> </u>                                                                                                                                                                                                                                                                                                                                                                                                                                                                                                  |                                                                                                                                                                                                                                                                                                                                                        |                                                                                 |                               | <b>│</b> ┣                   | 'KELI                                             | MINA                                                                                                                                                  | T Y                     | _                                             |                    | -                      | -                | CUSTOM             | IEB DDV          |                 | 100119                   |                  | CALE CHEET              | REV 1          | -         |  |
| i L                                                                                                                                                                                                                                                                                                                                                                                                                                                                                                       | 1470-19 (1                                                                                                                                                                                                                                                                                                                                             | /15)                                                                            |                               | [ •                          |                                                   |                                                                                                                                                       |                         |                                               |                    |                        |                  | COSTOM             | ILK DKAI         | VIING           |                          |                  | NTS SHEET 4 OF A        | 4   1          | i         |  |
| <br>                                                                                                                                                                                                                                                                                                                                                                                                                                                                                                      | 10 (1                                                                                                                                                                                                                                                                                                                                                  | , · <del>-</del> /                                                              |                               |                              |                                                   |                                                                                                                                                       |                         |                                               | I                  |                        |                  |                    |                  |                 |                          |                  |                         |                | ĺ         |  |