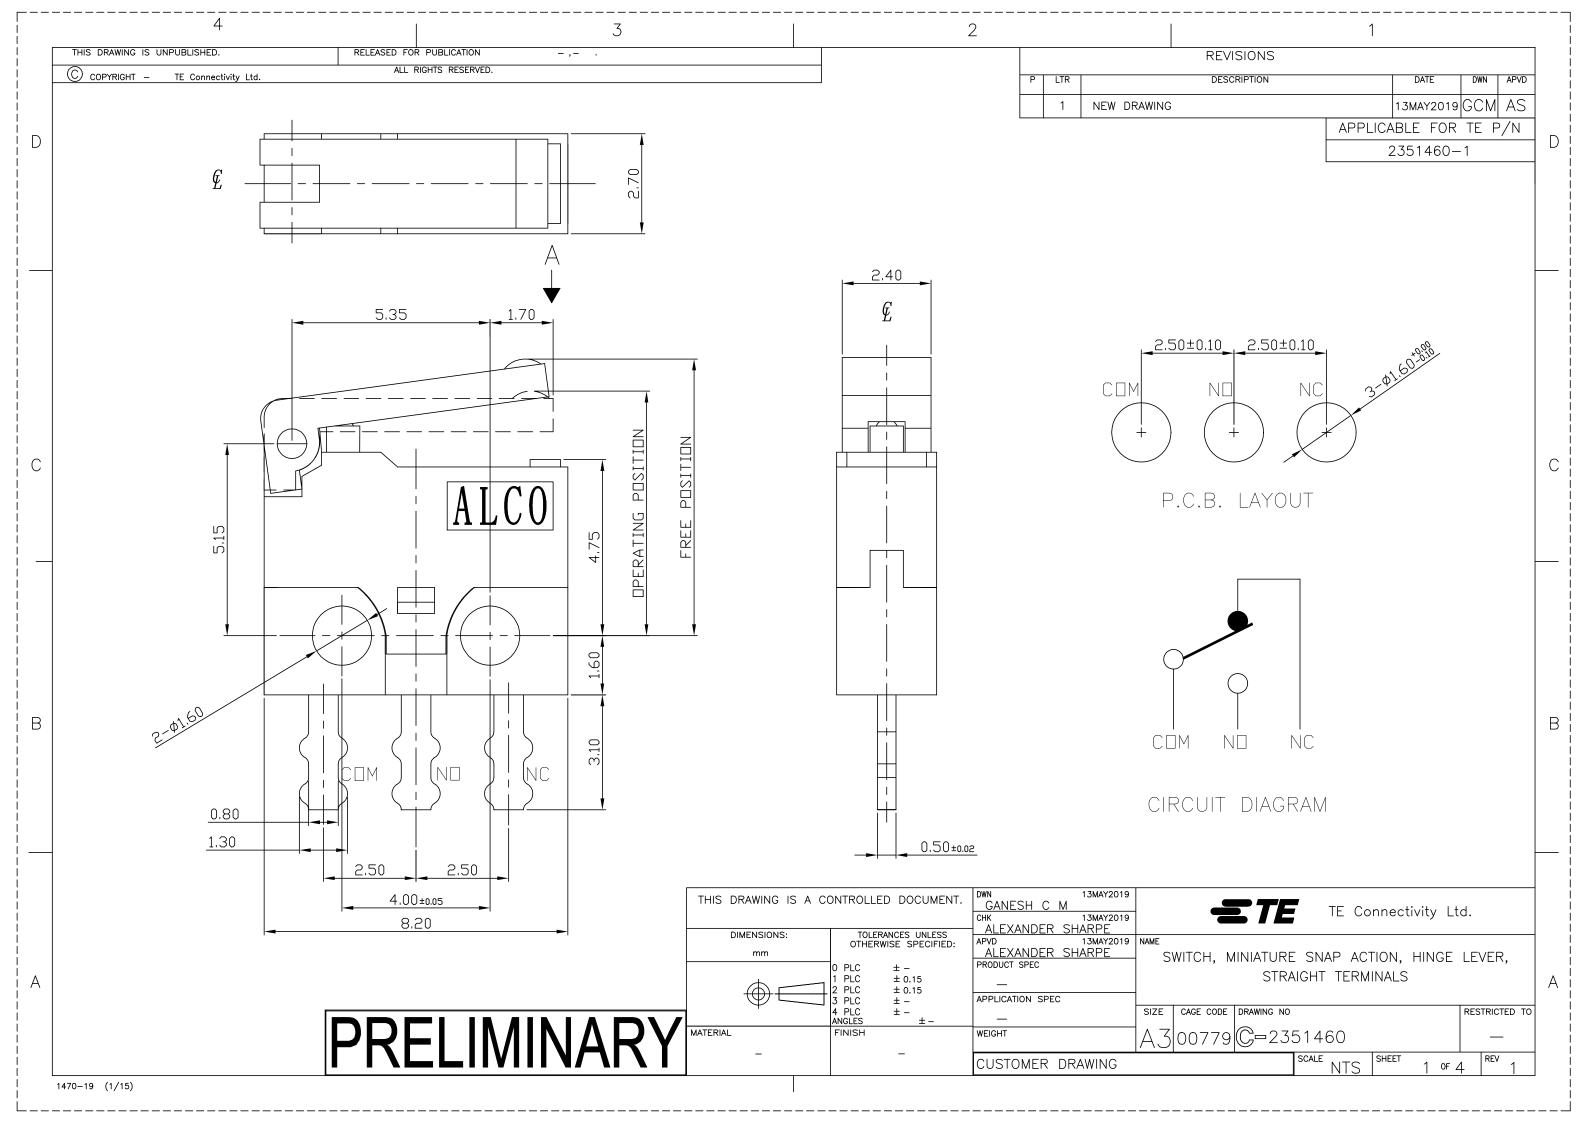

| <br> <br>                                                                                                                                                                                                                                                                                                                                                                                                                                                                                                 | 3                                                                                                                                                                                                                                                                                                                                                      |                                                                                 |                               |                              |                                                   |                                                                                                                                                       |                         |                                               |                    | 2                      |                  |                    |                  |                 |                          | 1                |                         |                |           |  |
|-----------------------------------------------------------------------------------------------------------------------------------------------------------------------------------------------------------------------------------------------------------------------------------------------------------------------------------------------------------------------------------------------------------------------------------------------------------------------------------------------------------|--------------------------------------------------------------------------------------------------------------------------------------------------------------------------------------------------------------------------------------------------------------------------------------------------------------------------------------------------------|---------------------------------------------------------------------------------|-------------------------------|------------------------------|---------------------------------------------------|-------------------------------------------------------------------------------------------------------------------------------------------------------|-------------------------|-----------------------------------------------|--------------------|------------------------|------------------|--------------------|------------------|-----------------|--------------------------|------------------|-------------------------|----------------|-----------|--|
| ¦                                                                                                                                                                                                                                                                                                                                                                                                                                                                                                         |                                                                                                                                                                                                                                                                                                                                                        | THIS DRAWING IS UNPUBLISHED. RELEASED FOR PUBLICATION - ,  ALL RIGHTS RESERVED. |                               |                              |                                                   |                                                                                                                                                       |                         |                                               |                    |                        |                  |                    |                  |                 |                          | REVISIONS        |                         |                |           |  |
| ¦                                                                                                                                                                                                                                                                                                                                                                                                                                                                                                         |                                                                                                                                                                                                                                                                                                                                                        | RIGHT – TE C                                                                    | Connectivity Ltd.             |                              | ALL MOTTS NESELY                                  | · · · · · · · · · · · · · · · · · · ·                                                                                                                 |                         |                                               |                    |                        |                  |                    | P LTR            |                 | DESCRI                   | PTION            | DATE                    | DWN APV        | D         |  |
|                                                                                                                                                                                                                                                                                                                                                                                                                                                                                                           | NOTES:                                                                                                                                                                                                                                                                                                                                                 |                                                                                 |                               |                              |                                                   |                                                                                                                                                       |                         |                                               |                    |                        |                  |                    | _                | SEE SHEET       | Г 1                      |                  | _                       |                |           |  |
|                                                                                                                                                                                                                                                                                                                                                                                                                                                                                                           | 1.                                                                                                                                                                                                                                                                                                                                                     | OPERATING                                                                       | CHARACTER                     | ristics are                  | FOR OPERATION                                     | IN THE A DIRECTI                                                                                                                                      | on ¥                    |                                               |                    |                        |                  |                    |                  |                 |                          |                  | ,                       |                | D         |  |
| <br> <br> <br>                                                                                                                                                                                                                                                                                                                                                                                                                                                                                            | 2. PACKAGING:<br>SWITCHES ARE BULK PACKAGED IN BAGS, 500 SWITCHES PER BAG, 2 BAGS PER BOX.                                                                                                                                                                                                                                                             |                                                                                 |                               |                              |                                                   |                                                                                                                                                       |                         |                                               |                    |                        |                  |                    |                  |                 |                          |                  |                         |                |           |  |
|                                                                                                                                                                                                                                                                                                                                                                                                                                                                                                           | 3.                                                                                                                                                                                                                                                                                                                                                     | COMPLIANC<br>THE CURR                                                           |                               | MENT OF C                    | OMPLIANCE IS AVA                                  | _ABLE AT TE.COM                                                                                                                                       |                         |                                               |                    |                        |                  |                    |                  |                 |                          |                  |                         |                |           |  |
|                                                                                                                                                                                                                                                                                                                                                                                                                                                                                                           |                                                                                                                                                                                                                                                                                                                                                        | MATERIAL A                                                                      |                               |                              |                                                   |                                                                                                                                                       |                         |                                               |                    |                        |                  |                    |                  |                 |                          |                  |                         |                |           |  |
|                                                                                                                                                                                                                                                                                                                                                                                                                                                                                                           | COVER: THERMOPLASTIC, BLACK BASE: THERMOPLASTIC, BLACK BUTTON: THERMOPLASTIC, BLACK CONTACT: SILVER ALLOY TERMINAL: BRASS, SILVER PLATED SPRING PLATE: COPPER ALLOY LEVER: THERMOPLASTIC, BLACK                                                                                                                                                        |                                                                                 |                               |                              |                                                   |                                                                                                                                                       |                         |                                               |                    |                        |                  |                    |                  |                 |                          |                  |                         |                |           |  |
| <u> </u>                                                                                                                                                                                                                                                                                                                                                                                                                                                                                                  | 5.                                                                                                                                                                                                                                                                                                                                                     | SPECIFICATI                                                                     | ONS:                          |                              |                                                   |                                                                                                                                                       |                         |                                               |                    |                        |                  |                    |                  |                 |                          |                  |                         |                |           |  |
| CURRENT RATING: SEE TABLE  CONTACT RESISTANCE: 100mΩ MAXIMUM, INITIAL, AT FREE POSITION AND TOTAL TRAVEL POSITION  INSULATION RESISTANCE: 100MΩ MINIMUM, @ 100 V DC, 1 MINUTE, INITIAL.  C DIELECTRIC WITHSTANDING VOLTAGE, BETWEEN TERMINALS OF THE SAME POLARITY: 250 V AC, 50 TO 60 Hz FOR 1 MINUTE  DIELECTRIC WITHSTANDING VOLTAGE, BETWEEN EACH TERMINAL AND GROUND: 250 V AC, 50 TO 60 Hz FOR 1 MINUTE  DIELECTRIC WITHSTANDING VOLTAGE, BETWEEN EACH TERMINAL AND NON—CURRENT CARRYING METAL PART |                                                                                                                                                                                                                                                                                                                                                        |                                                                                 |                               |                              |                                                   |                                                                                                                                                       |                         |                                               |                    |                        |                  |                    |                  | C               |                          |                  |                         |                |           |  |
| i                                                                                                                                                                                                                                                                                                                                                                                                                                                                                                         |                                                                                                                                                                                                                                                                                                                                                        | :1500 V AC                                                                      | C, 50 TO 6                    | 0 Hz FOR                     | 1 MINUTE                                          |                                                                                                                                                       |                         |                                               |                    |                        |                  |                    |                  |                 |                          |                  |                         |                |           |  |
|                                                                                                                                                                                                                                                                                                                                                                                                                                                                                                           | 6. SOLDER PROCESS:                                                                                                                                                                                                                                                                                                                                     |                                                                                 |                               |                              |                                                   |                                                                                                                                                       |                         |                                               |                    |                        |                  |                    |                  |                 |                          |                  |                         |                |           |  |
| B B                                                                                                                                                                                                                                                                                                                                                                                                                                                                                                       | MANUAL SOLDERING: 350°C, 3 SECONDS MAXIMUM, 30 TO 40 WATTS. PREVENT SOLDER AND FLUX CONTACTING THE SWITCH BODY.  DO NOT OPERATE THE SWITCH DURING THE FIRST MINUTE AFTER SOLDERING.  WAVE SOLDERING: 260°C, 5 SECONDS MAXIMUM. PREVENT SOLDER AND FLUX CONTACTING THE SWITCH BODY.  DO NOT OPERATE THE SWITCH DURING THE FIRST MINUTE AFTER SOLDERING. |                                                                                 |                               |                              |                                                   |                                                                                                                                                       |                         |                                               |                    |                        |                  |                    |                  |                 |                          |                  |                         |                |           |  |
|                                                                                                                                                                                                                                                                                                                                                                                                                                                                                                           |                                                                                                                                                                                                                                                                                                                                                        | SPST,<br>NORMALLY<br>OPEN                                                       |                               | 50,000<br>CYCLES,<br>MINIMUM | -40 TO +85°C/85%<br>RELATIVE HUMIDITY<br>MAXIMUM  | 7 -40 TO +85°C/60%<br>RELATIVE HUMIDITY<br>MAXIMUM                                                                                                    | 0.70<br>MAXIMUM         | 0.30<br>MINIMUM                               | 1.80<br>MAXIMUM 6. | 6.7±0.5                | 8.0<br>MAXIMUM   |                    | 50 gf<br>MAXIMUM | 0.5A,<br>30V DC | MOMENTARY                | STRAIGHT         | SAJ405XHLON30SNOUPQ     | 2351460-       |           |  |
|                                                                                                                                                                                                                                                                                                                                                                                                                                                                                                           | SILVEF                                                                                                                                                                                                                                                                                                                                                 | SPST,<br>NORMALLY<br>CLOSED                                                     | 100,000<br>CYCLES,<br>MINIMUM |                              |                                                   |                                                                                                                                                       |                         |                                               |                    |                        |                  |                    |                  |                 |                          |                  | SAJ405XHLON30SNCUPQ     | 2351460-       | B  <br>-2 |  |
|                                                                                                                                                                                                                                                                                                                                                                                                                                                                                                           |                                                                                                                                                                                                                                                                                                                                                        | SPDT                                                                            |                               |                              |                                                   |                                                                                                                                                       |                         |                                               |                    |                        |                  |                    |                  |                 |                          |                  | SAJ405XHLON30SDTUPQ     | 2351460-       | -1        |  |
|                                                                                                                                                                                                                                                                                                                                                                                                                                                                                                           | CONTAC<br>FINISH                                                                                                                                                                                                                                                                                                                                       |                                                                                 | MECHANICAL<br>LIFE            | ELECTRICAL<br>LIFE           | STORAGE<br>TEMPERATURE<br>RANGE/HUMIDITY<br>RANGE | OPERATING<br>TEMPERATURE<br>RANGE/HUMIDITY<br>RANGE                                                                                                   | MOVEMENT<br>DIFFERENTIA | L OVERTRAVEL                                  | PRETRAVEL          | LOPERATING<br>POSITION | FREE<br>POSITION | RELEASE O<br>FORCE | FORCE            | RATING          | CONTACT<br>CONFIGURATION | TERMINAL<br>TYPE | TE SMART PART<br>NUMBER | PART<br>NUMBER |           |  |
| <br> <br> <br> <br> <br> <br> <br> <br> <br>                                                                                                                                                                                                                                                                                                                                                                                                                                                              |                                                                                                                                                                                                                                                                                                                                                        |                                                                                 |                               |                              |                                                   |                                                                                                                                                       |                         | THIS DRAWING IS A CONTROLLED DOCUMENT.    DWN |                    |                        |                  |                    |                  |                 |                          |                  |                         |                |           |  |
|                                                                                                                                                                                                                                                                                                                                                                                                                                                                                                           |                                                                                                                                                                                                                                                                                                                                                        |                                                                                 |                               |                              | DIMENS                                            | TOLERANCES UNLESS OTHERWISE SPECIFIED:  APVD 13MAY2019 ALEXANDER SHARPE PRODUCT SPEC  STRAIGHT TERMINALS  APPLICATION SPEC  SIZE CAGE CODE DRAWING NO |                         |                                               |                    |                        |                  |                    |                  |                 | LEVER,                   | A A              |                         |                |           |  |
|                                                                                                                                                                                                                                                                                                                                                                                                                                                                                                           |                                                                                                                                                                                                                                                                                                                                                        |                                                                                 |                               |                              |                                                   | $\mathbf{N}$                                                                                                                                          |                         | MATERIAL                                      | /                  | ANGLES FINISH          | _<br>            | —<br>WEIGHT        |                  |                 | 3 00779 (                |                  | 1460                    |                |           |  |
| <u> </u>                                                                                                                                                                                                                                                                                                                                                                                                                                                                                                  |                                                                                                                                                                                                                                                                                                                                                        |                                                                                 |                               | <b>│</b> ┣                   | 'KELI                                             | MINA                                                                                                                                                  | T Y                     | _                                             |                    | -                      | -                | CUSTOM             | IEB DDV          |                 | 100119                   |                  | CALE CHEET              | REV 1          | -         |  |
| i L                                                                                                                                                                                                                                                                                                                                                                                                                                                                                                       | 1470-19 (1                                                                                                                                                                                                                                                                                                                                             | /15)                                                                            |                               | [ •                          |                                                   |                                                                                                                                                       |                         |                                               |                    |                        |                  | COSTOM             | ILK DKAI         | VIING           |                          |                  | NTS SHEET 4 OF A        | 4   1          | i         |  |
| <br>                                                                                                                                                                                                                                                                                                                                                                                                                                                                                                      | 10 (1                                                                                                                                                                                                                                                                                                                                                  | , · <del>-</del> /                                                              |                               |                              |                                                   |                                                                                                                                                       |                         |                                               | I                  |                        |                  |                    |                  |                 |                          |                  |                         |                | ĺ         |  |