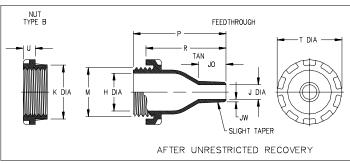

# Thermofit Molded Parts Specification Control Drawing Limited Distribution

Part Number : 207W223-X-A18 Description : Feedthrough, Seal

- 1. All dimensions are in  $\frac{\text{inclues}}{[\text{millimeters}]}$
- 2. Dimensions appearing in table are as follows:
  - a As Supplied
  - b After Unrestricted Recovery
- 3. Nut type is optional. Type "A" nut is supplied with part unless type "B" is specified (see ordering imformation)
- Coating is optional. As supplied dimensions appearing in table are for uncoated parts. "J" entry diameter shown will be reduced by .06 max when coating is added (see ordering information)
- "O" ring is supplied with each part.

| TABLE OF DIMENSION: | S |
|---------------------|---|
|---------------------|---|

| TABLE OF BIMENSIONS |               |               |              |                |                |               |                        |              |               |              |                |
|---------------------|---------------|---------------|--------------|----------------|----------------|---------------|------------------------|--------------|---------------|--------------|----------------|
| PART                | н             | J             |              | Р              | R              | s             | Т                      | U            | JO            | JW           | HOLE           |
| NUMBER              | Ref           | Min           | Max          | ±10%           | ±10%           | ±10%          | Ref                    | ±10%         | Max           | ±20%         | DIA            |
|                     | b             | a             | ь            | b              | b              | b             | b                      | b            | ь             | ь            | ±.02           |
| 207W223-X-A18       | .79<br>[20,1] | .83<br>[21,1] | .28<br>[7,1] | 2.83<br>[71,9] | 2.32<br>[58,9] | .63<br>[16,0] | 1 <u>.65</u><br>[42,0] | .39<br>[9,9] | .76<br>[19,3] | .06<br>[1,5] | 1.34<br>[34,0] |