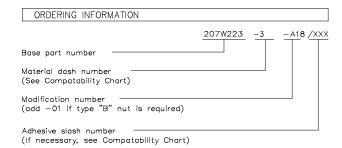

## Thermofit Molded Parts Specification Control Drawing Limited Distribution

207W223-X-A18 Part Number : Description: Feedthrough, Seal

| COMPATABILITY CHART |                        |         |                   |               |                     |  |  |
|---------------------|------------------------|---------|-------------------|---------------|---------------------|--|--|
| MATERIAL DASH NO.   | MATERIAL DESCRIPTION   | RT SPEC | COATING SLASH NO. | COATING S NO. | COATING DESCRIPTION |  |  |
| -3                  | Polyolefin, Semi-rigid | RT-301  | N/A               |               |                     |  |  |
|                     |                        |         |                   |               |                     |  |  |
|                     |                        |         |                   |               |                     |  |  |