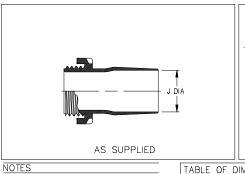

# Thermofit Molded Parts Specification Control Drawing Limited Distribution

Part Number : 207W223-X-A18 Description : Feedthrough, Seal

- 1. All dimensions are in  $\frac{\text{inclues}}{[\text{millimeters}]}$
- 2. Dimensions appearing in table are as follows:
  - a As Supplied
  - b After Unrestricted Recovery
- 3. Nut type is optional. Type "A" nut is supplied with part unless type "B" is specified (see ordering imformation)
- Coating is optional. As supplied dimensions appearing in table are for uncoated parts. "J" entry diameter shown will be reduced by .06 max when coating is added (see ordering information)
- "O" ring is supplied with each part.

| TABLE OF DIMENSION: | S |
|---------------------|---|
|---------------------|---|

| TABLE OF BIMENSIONS |               |               |              |                |                |               |                        |              |               |              |                |
|---------------------|---------------|---------------|--------------|----------------|----------------|---------------|------------------------|--------------|---------------|--------------|----------------|
| PART                | н             | J             |              | Р              | R              | s             | Т                      | U            | JO            | JW           | HOLE           |
| NUMBER              | Ref           | Min           | Max          | ±10%           | ±10%           | ±10%          | Ref                    | ±10%         | Max           | ±20%         | DIA            |
|                     | b             | a             | ь            | b              | b              | b             | b                      | b            | ь             | ь            | ±.02           |
| 207W223-X-A18       | .79<br>[20,1] | .83<br>[21,1] | .28<br>[7,1] | 2.83<br>[71,9] | 2.32<br>[58,9] | .63<br>[16,0] | 1 <u>.65</u><br>[42,0] | .39<br>[9,9] | .76<br>[19,3] | .06<br>[1,5] | 1.34<br>[34,0] |