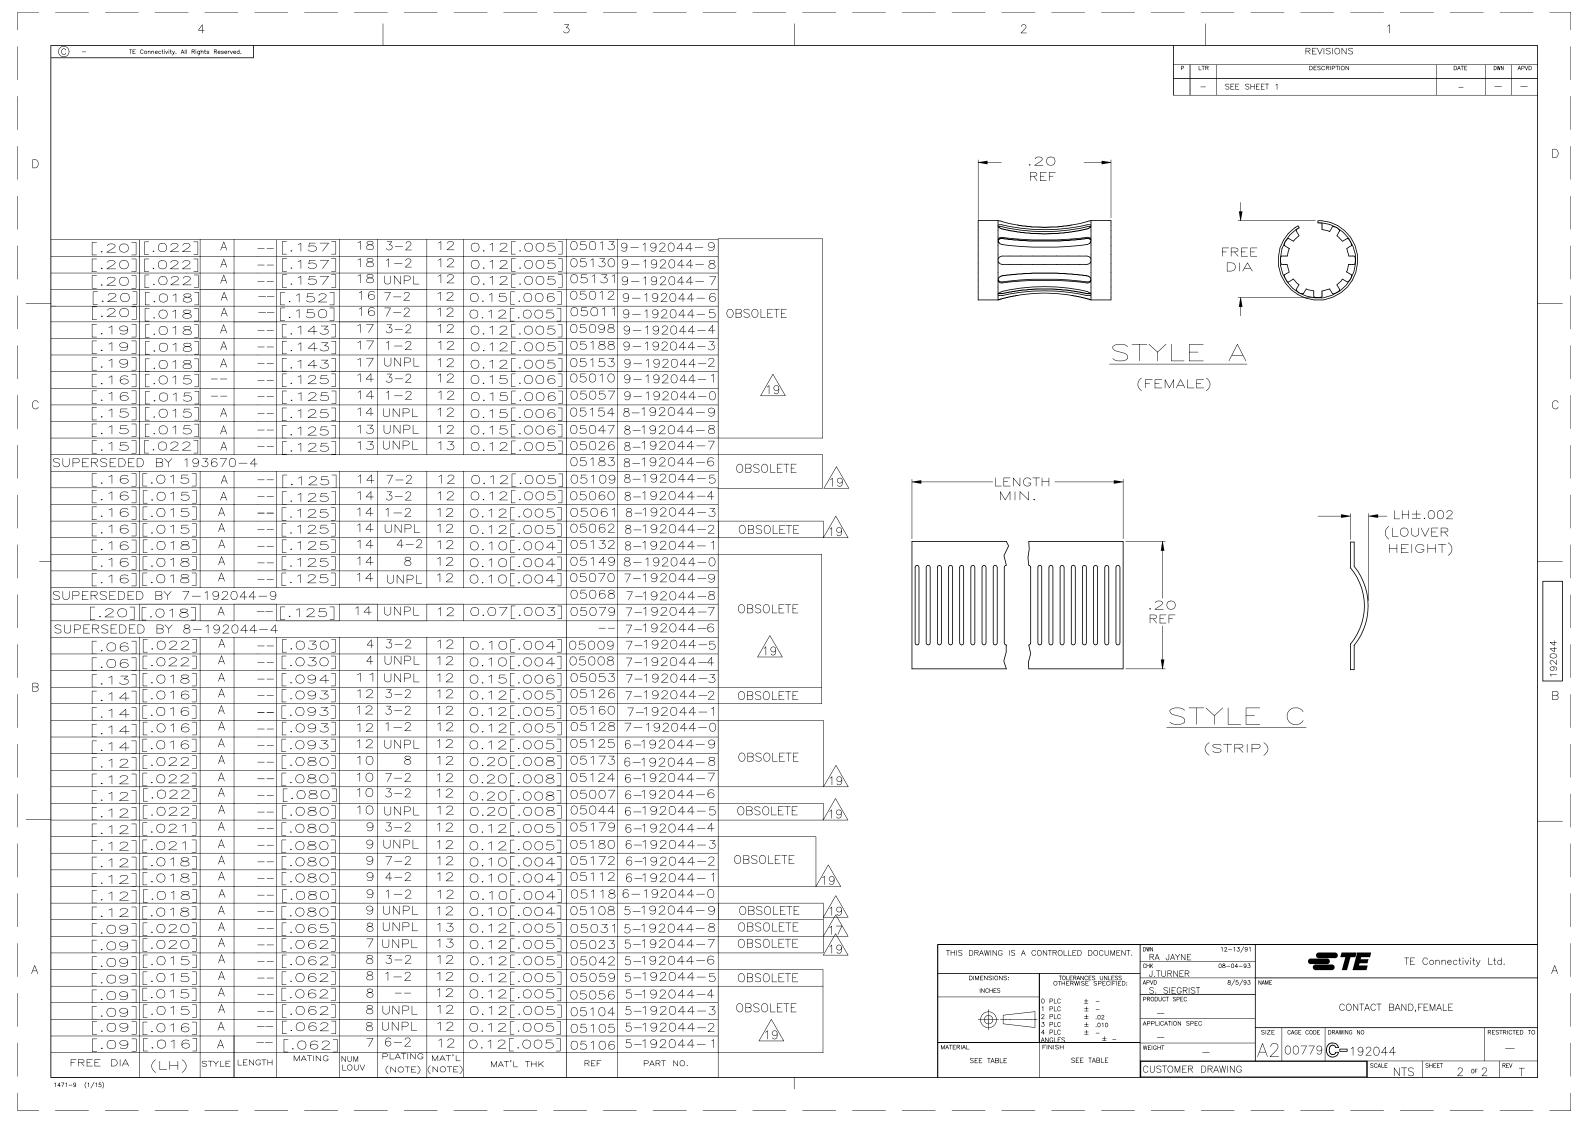

| 4                                                                                     | 3                                                                                                                                                         | 2                                                                                                                                                                                                                                                                                                                                                                                                                                                                                                                                                                                                                                                                                                                                                                                                                                                                                                                                                                                                                                                                                                                                                                                                                                                                                                                                                                                                                                                                                                                                                                                                                                                                                                                                                                                                                                                                                                                                                                                                                                                                                                                              | 1                                                                                                                                                                                                                                                                                     |
|---------------------------------------------------------------------------------------|-----------------------------------------------------------------------------------------------------------------------------------------------------------|--------------------------------------------------------------------------------------------------------------------------------------------------------------------------------------------------------------------------------------------------------------------------------------------------------------------------------------------------------------------------------------------------------------------------------------------------------------------------------------------------------------------------------------------------------------------------------------------------------------------------------------------------------------------------------------------------------------------------------------------------------------------------------------------------------------------------------------------------------------------------------------------------------------------------------------------------------------------------------------------------------------------------------------------------------------------------------------------------------------------------------------------------------------------------------------------------------------------------------------------------------------------------------------------------------------------------------------------------------------------------------------------------------------------------------------------------------------------------------------------------------------------------------------------------------------------------------------------------------------------------------------------------------------------------------------------------------------------------------------------------------------------------------------------------------------------------------------------------------------------------------------------------------------------------------------------------------------------------------------------------------------------------------------------------------------------------------------------------------------------------------|---------------------------------------------------------------------------------------------------------------------------------------------------------------------------------------------------------------------------------------------------------------------------------------|
| C - TE Connectivity. All Rights Reserved.                                             |                                                                                                                                                           | S REVISE                                                                                                                                                                                                                                                                                                                                                                                                                                                                                                                                                                                                                                                                                                                                                                                                                                                                                                                                                                                                                                                                                                                                                                                                                                                                                                                                                                                                                                                                                                                                                                                                                                                                                                                                                                                                                                                                                                                                                                                                                                                                                                                       | REVISIONS           DESCRIPTION         DATE         DWN         APVD           D PER ECO-12-017913         100CT12         KH         MZ           D PER ECO-17-013721         16NOV2017         RS         MZ           D PER ECO-20-011880         28AUG2020         SG         MZ |
|                                                                                       |                                                                                                                                                           | 1 FINISH-SILVER 2 FINISH-NICKEL                                                                                                                                                                                                                                                                                                                                                                                                                                                                                                                                                                                                                                                                                                                                                                                                                                                                                                                                                                                                                                                                                                                                                                                                                                                                                                                                                                                                                                                                                                                                                                                                                                                                                                                                                                                                                                                                                                                                                                                                                                                                                                | PLATE 200   IN THICK MIN.<br>PLATE 40   IN THICK MIN.                                                                                                                                                                                                                                 |
| [.062] A [.09] [.016]                                                                 | 7 UNPL 12 0.12[.005] 05018 5-192044-0                                                                                                                     |                                                                                                                                                                                                                                                                                                                                                                                                                                                                                                                                                                                                                                                                                                                                                                                                                                                                                                                                                                                                                                                                                                                                                                                                                                                                                                                                                                                                                                                                                                                                                                                                                                                                                                                                                                                                                                                                                                                                                                                                                                                                                                                                | _ATE 10   IN THICK MIN.<br>_ATE 20   IN THICK MIN.                                                                                                                                                                                                                                    |
| [.062] A [.09] [.016]                                                                 | 8 7-2 12 0.10[.004] 05069 4-192044-9<br>8 UNPL 12 0.10[.004] 05107 4-192044-8                                                                             | BSOLE IE \                                                                                                                                                                                                                                                                                                                                                                                                                                                                                                                                                                                                                                                                                                                                                                                                                                                                                                                                                                                                                                                                                                                                                                                                                                                                                                                                                                                                                                                                                                                                                                                                                                                                                                                                                                                                                                                                                                                                                                                                                                                                                                                     |                                                                                                                                                                                                                                                                                       |
| [.062]                                                                                | 8 UNPL 12 0.10[.004] 05107 4-192044-8<br>7 4-2 12 0.10[.004] 05111 4-192044-7                                                                             | BSOLETE                                                                                                                                                                                                                                                                                                                                                                                                                                                                                                                                                                                                                                                                                                                                                                                                                                                                                                                                                                                                                                                                                                                                                                                                                                                                                                                                                                                                                                                                                                                                                                                                                                                                                                                                                                                                                                                                                                                                                                                                                                                                                                                        | LATE 80   IN THICK MIN.                                                                                                                                                                                                                                                               |
| [.062] A [.09] [.018]                                                                 | 7 UNPL 12 0.10[.004] 05110 4-192044-6                                                                                                                     | BSOLETE A 6 FINISH-NICKEL                                                                                                                                                                                                                                                                                                                                                                                                                                                                                                                                                                                                                                                                                                                                                                                                                                                                                                                                                                                                                                                                                                                                                                                                                                                                                                                                                                                                                                                                                                                                                                                                                                                                                                                                                                                                                                                                                                                                                                                                                                                                                                      | PLATE 50   IN THICK MIN.                                                                                                                                                                                                                                                              |
| [.047]                                                                                | 7 7-2 12 0.12[.005] 05006 4-192044-5<br>6 3-2 12 0.12[.005] 05005 4-192044-4                                                                              |                                                                                                                                                                                                                                                                                                                                                                                                                                                                                                                                                                                                                                                                                                                                                                                                                                                                                                                                                                                                                                                                                                                                                                                                                                                                                                                                                                                                                                                                                                                                                                                                                                                                                                                                                                                                                                                                                                                                                                                                                                                                                                                                | LATE 50   IN THICK MIN.                                                                                                                                                                                                                                                               |
| [.040] — A [.09] [.015]                                                               | 6 7-2 12 0.12[.005] 05004 4-192044-3                                                                                                                      | DBSOLETE 19 8 FINISH-NICKEL                                                                                                                                                                                                                                                                                                                                                                                                                                                                                                                                                                                                                                                                                                                                                                                                                                                                                                                                                                                                                                                                                                                                                                                                                                                                                                                                                                                                                                                                                                                                                                                                                                                                                                                                                                                                                                                                                                                                                                                                                                                                                                    | PLATE 100   IN THICK MIN.                                                                                                                                                                                                                                                             |
| .032] A [.06] [.020]                                                                  | 4 UNPL 13 0.12[.005] 05041 4-192044-2                                                                                                                     | DBSOLETE (1) 9 FINISH—TIN PLA                                                                                                                                                                                                                                                                                                                                                                                                                                                                                                                                                                                                                                                                                                                                                                                                                                                                                                                                                                                                                                                                                                                                                                                                                                                                                                                                                                                                                                                                                                                                                                                                                                                                                                                                                                                                                                                                                                                                                                                                                                                                                                  | TE 200   IN THICK MIN.                                                                                                                                                                                                                                                                |
| .030]                                                                                 | 4     3-2     12     0.12[.005]     05039     4-192044-1       4     1-2     12     0.12[.005]     05033     4-192044-0                                   |                                                                                                                                                                                                                                                                                                                                                                                                                                                                                                                                                                                                                                                                                                                                                                                                                                                                                                                                                                                                                                                                                                                                                                                                                                                                                                                                                                                                                                                                                                                                                                                                                                                                                                                                                                                                                                                                                                                                                                                                                                                                                                                                | 200   110 1111010 101114.                                                                                                                                                                                                                                                             |
| .030] A [.06] [.018]                                                                  | 4 UNPL 12 0.12[.005] 05030 3-192044-9                                                                                                                     | BSOLETE 10 NOT USED.                                                                                                                                                                                                                                                                                                                                                                                                                                                                                                                                                                                                                                                                                                                                                                                                                                                                                                                                                                                                                                                                                                                                                                                                                                                                                                                                                                                                                                                                                                                                                                                                                                                                                                                                                                                                                                                                                                                                                                                                                                                                                                           |                                                                                                                                                                                                                                                                                       |
| NOT AVAILABLE C [.027]                                                                | 3     3-2     12     0.12[.005]     05003     3-192044-8       73     1-2     14     0.10[.004]     05152     3-192044-7                                  | BSOLETE 11 PLATING NOTES 6-8 AS 6 OVE                                                                                                                                                                                                                                                                                                                                                                                                                                                                                                                                                                                                                                                                                                                                                                                                                                                                                                                                                                                                                                                                                                                                                                                                                                                                                                                                                                                                                                                                                                                                                                                                                                                                                                                                                                                                                                                                                                                                                                                                                                                                                          | ARE TO BE INTERPRETED AS FOLLOWS,                                                                                                                                                                                                                                                     |
| C [.027]<br>C [.027]                                                                  | 73                                                                                                                                                        |                                                                                                                                                                                                                                                                                                                                                                                                                                                                                                                                                                                                                                                                                                                                                                                                                                                                                                                                                                                                                                                                                                                                                                                                                                                                                                                                                                                                                                                                                                                                                                                                                                                                                                                                                                                                                                                                                                                                                                                                                                                                                                                                |                                                                                                                                                                                                                                                                                       |
| C [.022]                                                                              | 21 1-2 12 0.12[.005] 05169 3-192044-5                                                                                                                     | 12 MATERIAL: CDA1                                                                                                                                                                                                                                                                                                                                                                                                                                                                                                                                                                                                                                                                                                                                                                                                                                                                                                                                                                                                                                                                                                                                                                                                                                                                                                                                                                                                                                                                                                                                                                                                                                                                                                                                                                                                                                                                                                                                                                                                                                                                                                              | 7200 BeCu.                                                                                                                                                                                                                                                                            |
|                                                                                       | 21 UNPL 12 0.12[.005] 05168 3-192044-4<br>17 UNPL 12 0.12[.005] 3-192044-3                                                                                | 13 MATERIAL-STAIN                                                                                                                                                                                                                                                                                                                                                                                                                                                                                                                                                                                                                                                                                                                                                                                                                                                                                                                                                                                                                                                                                                                                                                                                                                                                                                                                                                                                                                                                                                                                                                                                                                                                                                                                                                                                                                                                                                                                                                                                                                                                                                              | LESS STEEL.                                                                                                                                                                                                                                                                           |
|                                                                                       | I7         UNPL         12         0.12[.005]          3-192044-3           I7         5-6         12         0.12[.005]         05127         3-192044-2 | 14 PRODUCT IS SO                                                                                                                                                                                                                                                                                                                                                                                                                                                                                                                                                                                                                                                                                                                                                                                                                                                                                                                                                                                                                                                                                                                                                                                                                                                                                                                                                                                                                                                                                                                                                                                                                                                                                                                                                                                                                                                                                                                                                                                                                                                                                                               | LD BY THE FOOT.                                                                                                                                                                                                                                                                       |
| C [.022]                                                                              | 13 1-2 12 0.12[.005] 05136 3-192044-1                                                                                                                     | 15 COIL TO 3 INC                                                                                                                                                                                                                                                                                                                                                                                                                                                                                                                                                                                                                                                                                                                                                                                                                                                                                                                                                                                                                                                                                                                                                                                                                                                                                                                                                                                                                                                                                                                                                                                                                                                                                                                                                                                                                                                                                                                                                                                                                                                                                                               | H INSIDE DIAMETER.                                                                                                                                                                                                                                                                    |
| / <sub>15</sub> [72] <sup>C</sup> [.022]<br>/ <sub>15</sub> [144] <sup>C</sup> [.022] | 4-2 12 0.10[.004] 05116 3-192044-0<br>UNPL 12 0.10[.004] 05117 2-192044-9                                                                                 | BSOLETE                                                                                                                                                                                                                                                                                                                                                                                                                                                                                                                                                                                                                                                                                                                                                                                                                                                                                                                                                                                                                                                                                                                                                                                                                                                                                                                                                                                                                                                                                                                                                                                                                                                                                                                                                                                                                                                                                                                                                                                                                                                                                                                        |                                                                                                                                                                                                                                                                                       |
| /15 [144] C [.022]<br>[72] C [.022]                                                   | 1-2 12 0.10[.004] 05181 2-192044-8                                                                                                                        | 16 MATERIAL: CDA                                                                                                                                                                                                                                                                                                                                                                                                                                                                                                                                                                                                                                                                                                                                                                                                                                                                                                                                                                                                                                                                                                                                                                                                                                                                                                                                                                                                                                                                                                                                                                                                                                                                                                                                                                                                                                                                                                                                                                                                                                                                                                               | 17410 BeCu.                                                                                                                                                                                                                                                                           |
| UPERSEDED BY 193792-2                                                                 | 05159 2-192044-7                                                                                                                                          | 0BSOLETE PAR                                                                                                                                                                                                                                                                                                                                                                                                                                                                                                                                                                                                                                                                                                                                                                                                                                                                                                                                                                                                                                                                                                                                                                                                                                                                                                                                                                                                                                                                                                                                                                                                                                                                                                                                                                                                                                                                                                                                                                                                                                                                                                                   | NUMBER                                                                                                                                                                                                                                                                                |
| UPERSEDED BY 193792-1 NOTE 14 C [.022]                                                | 05158 2-192044-6<br>3-2 12 0.15[.006] 05001 2-192044-5                                                                                                    | MATERIAL CERT                                                                                                                                                                                                                                                                                                                                                                                                                                                                                                                                                                                                                                                                                                                                                                                                                                                                                                                                                                                                                                                                                                                                                                                                                                                                                                                                                                                                                                                                                                                                                                                                                                                                                                                                                                                                                                                                                                                                                                                                                                                                                                                  | FICATION REQUIRED.                                                                                                                                                                                                                                                                    |
| NOTE 14 C [.022]                                                                      | UNPL 12 0.15[.006] 05150 2-192044-4                                                                                                                       | OBSOLETE PAR                                                                                                                                                                                                                                                                                                                                                                                                                                                                                                                                                                                                                                                                                                                                                                                                                                                                                                                                                                                                                                                                                                                                                                                                                                                                                                                                                                                                                                                                                                                                                                                                                                                                                                                                                                                                                                                                                                                                                                                                                                                                                                                   | S: OBSOLETE CIS STREAMLINING                                                                                                                                                                                                                                                          |
| NOTE 14 C [.018]                                                                      | 1-2 12 0.15[.006] 05000 2-192044-3                                                                                                                        | PER D.RENAUD,                                                                                                                                                                                                                                                                                                                                                                                                                                                                                                                                                                                                                                                                                                                                                                                                                                                                                                                                                                                                                                                                                                                                                                                                                                                                                                                                                                                                                                                                                                                                                                                                                                                                                                                                                                                                                                                                                                                                                                                                                                                                                                                  |                                                                                                                                                                                                                                                                                       |
| NOTE 14 C [.018]<br>NOTE 14 C [.022]                                                  | UNPL 12 0.15[.006] 05058 2-192044-2<br>3-2 12 0.12[.005] 05035 2-192044-1                                                                                 |                                                                                                                                                                                                                                                                                                                                                                                                                                                                                                                                                                                                                                                                                                                                                                                                                                                                                                                                                                                                                                                                                                                                                                                                                                                                                                                                                                                                                                                                                                                                                                                                                                                                                                                                                                                                                                                                                                                                                                                                                                                                                                                                |                                                                                                                                                                                                                                                                                       |
| UPERSEDED BY 1-192044-9                                                               | 05095 2-192044-0                                                                                                                                          |                                                                                                                                                                                                                                                                                                                                                                                                                                                                                                                                                                                                                                                                                                                                                                                                                                                                                                                                                                                                                                                                                                                                                                                                                                                                                                                                                                                                                                                                                                                                                                                                                                                                                                                                                                                                                                                                                                                                                                                                                                                                                                                                |                                                                                                                                                                                                                                                                                       |
| NOTE 14 C [.022]                                                                      | 1-2 12 0.12[.005] 05063 1-192044-9                                                                                                                        |                                                                                                                                                                                                                                                                                                                                                                                                                                                                                                                                                                                                                                                                                                                                                                                                                                                                                                                                                                                                                                                                                                                                                                                                                                                                                                                                                                                                                                                                                                                                                                                                                                                                                                                                                                                                                                                                                                                                                                                                                                                                                                                                |                                                                                                                                                                                                                                                                                       |
| NOTE 14 C [.022]<br>NOTE 14 C [.018]                                                  | UNPL 12 0.12[.005] 05037 1-192044-8<br>3-2 12 0.12[.005] 05036 1-192044-7                                                                                 |                                                                                                                                                                                                                                                                                                                                                                                                                                                                                                                                                                                                                                                                                                                                                                                                                                                                                                                                                                                                                                                                                                                                                                                                                                                                                                                                                                                                                                                                                                                                                                                                                                                                                                                                                                                                                                                                                                                                                                                                                                                                                                                                |                                                                                                                                                                                                                                                                                       |
| NOTE 14 C [.018]                                                                      | 1-2 12 0.12[.005] 05080 1-192044-6                                                                                                                        | BSOLETE BSOLETE                                                                                                                                                                                                                                                                                                                                                                                                                                                                                                                                                                                                                                                                                                                                                                                                                                                                                                                                                                                                                                                                                                                                                                                                                                                                                                                                                                                                                                                                                                                                                                                                                                                                                                                                                                                                                                                                                                                                                                                                                                                                                                                |                                                                                                                                                                                                                                                                                       |
| NOTE 14 C [.018]                                                                      | UNPL 12 0.12[.005] 05034 1-192044-5                                                                                                                       |                                                                                                                                                                                                                                                                                                                                                                                                                                                                                                                                                                                                                                                                                                                                                                                                                                                                                                                                                                                                                                                                                                                                                                                                                                                                                                                                                                                                                                                                                                                                                                                                                                                                                                                                                                                                                                                                                                                                                                                                                                                                                                                                |                                                                                                                                                                                                                                                                                       |
| NOTE 14 C [.022]<br>NOTE 14 C [.022]                                                  | UNPL 14 0.12[.005] 05139 1-192044-4<br>UNPL 14 0.10[.004] 05142 1-192044-3                                                                                | 19                                                                                                                                                                                                                                                                                                                                                                                                                                                                                                                                                                                                                                                                                                                                                                                                                                                                                                                                                                                                                                                                                                                                                                                                                                                                                                                                                                                                                                                                                                                                                                                                                                                                                                                                                                                                                                                                                                                                                                                                                                                                                                                             |                                                                                                                                                                                                                                                                                       |
| NOT AVAILABLE                                                                         | 1-192044-2                                                                                                                                                |                                                                                                                                                                                                                                                                                                                                                                                                                                                                                                                                                                                                                                                                                                                                                                                                                                                                                                                                                                                                                                                                                                                                                                                                                                                                                                                                                                                                                                                                                                                                                                                                                                                                                                                                                                                                                                                                                                                                                                                                                                                                                                                                |                                                                                                                                                                                                                                                                                       |
| NOT AVAILABLE                                                                         | 1-192044-1<br>1-192044-0                                                                                                                                  |                                                                                                                                                                                                                                                                                                                                                                                                                                                                                                                                                                                                                                                                                                                                                                                                                                                                                                                                                                                                                                                                                                                                                                                                                                                                                                                                                                                                                                                                                                                                                                                                                                                                                                                                                                                                                                                                                                                                                                                                                                                                                                                                |                                                                                                                                                                                                                                                                                       |
| NOT AVAILABLE                                                                         | 192044-9                                                                                                                                                  |                                                                                                                                                                                                                                                                                                                                                                                                                                                                                                                                                                                                                                                                                                                                                                                                                                                                                                                                                                                                                                                                                                                                                                                                                                                                                                                                                                                                                                                                                                                                                                                                                                                                                                                                                                                                                                                                                                                                                                                                                                                                                                                                |                                                                                                                                                                                                                                                                                       |
| NOT AVAILABLE                                                                         | 192044-8                                                                                                                                                  |                                                                                                                                                                                                                                                                                                                                                                                                                                                                                                                                                                                                                                                                                                                                                                                                                                                                                                                                                                                                                                                                                                                                                                                                                                                                                                                                                                                                                                                                                                                                                                                                                                                                                                                                                                                                                                                                                                                                                                                                                                                                                                                                |                                                                                                                                                                                                                                                                                       |
| NOT AVAILABLE                                                                         | 192044-7<br>192044-6                                                                                                                                      | BSOLETE THIS DRAWING IS A CONTROLLED DOCUMENT. RA JAYNE 12-13/9                                                                                                                                                                                                                                                                                                                                                                                                                                                                                                                                                                                                                                                                                                                                                                                                                                                                                                                                                                                                                                                                                                                                                                                                                                                                                                                                                                                                                                                                                                                                                                                                                                                                                                                                                                                                                                                                                                                                                                                                                                                                |                                                                                                                                                                                                                                                                                       |
| NOT AVAILABLE                                                                         | 192044-5                                                                                                                                                  | CHK 08-04-9.                                                                                                                                                                                                                                                                                                                                                                                                                                                                                                                                                                                                                                                                                                                                                                                                                                                                                                                                                                                                                                                                                                                                                                                                                                                                                                                                                                                                                                                                                                                                                                                                                                                                                                                                                                                                                                                                                                                                                                                                                                                                                                                   |                                                                                                                                                                                                                                                                                       |
| NOT AVAILABLE                                                                         | 192044-4                                                                                                                                                  | INCHES  OTHERWISE SPECIFIED:  APVD 8/5/9.  S. SIEGRIST  DEPONDED. FOR SPECIFIED SPECIF | NAME                                                                                                                                                                                                                                                                                  |
| NOT AVAILABLE  NOT AVAILABLE                                                          | 192044-3<br>192044-2                                                                                                                                      | 1 PlC ± -<br>2 PlC ± .02                                                                                                                                                                                                                                                                                                                                                                                                                                                                                                                                                                                                                                                                                                                                                                                                                                                                                                                                                                                                                                                                                                                                                                                                                                                                                                                                                                                                                                                                                                                                                                                                                                                                                                                                                                                                                                                                                                                                                                                                                                                                                                       | CONTACT BAND, FEMALE                                                                                                                                                                                                                                                                  |
| NOT AVAILABLE                                                                         | 17 192044-1                                                                                                                                               | 4 PLC ± -<br>ANGIES ± -                                                                                                                                                                                                                                                                                                                                                                                                                                                                                                                                                                                                                                                                                                                                                                                                                                                                                                                                                                                                                                                                                                                                                                                                                                                                                                                                                                                                                                                                                                                                                                                                                                                                                                                                                                                                                                                                                                                                                                                                                                                                                                        | SIZE CAGE CODE DRAWING NO RESTRICTED                                                                                                                                                                                                                                                  |
| PIN # LENGTH STYLE FREE (LH)                                                          | M PLATING MAT'L MAT'L THK REF                                                                                                                             | MATERIAL FINISH WEIGHT  SEE TABLE  SEE TABLE  CUSTOMED DRAWING                                                                                                                                                                                                                                                                                                                                                                                                                                                                                                                                                                                                                                                                                                                                                                                                                                                                                                                                                                                                                                                                                                                                                                                                                                                                                                                                                                                                                                                                                                                                                                                                                                                                                                                                                                                                                                                                                                                                                                                                                                                                 | A2 00779 C=192044                                                                                                                                                                                                                                                                     |
| REF DIA (C. 1)                                                                        | (NOTE) (NOTE)                                                                                                                                             | CUSTOMER DRAWING                                                                                                                                                                                                                                                                                                                                                                                                                                                                                                                                                                                                                                                                                                                                                                                                                                                                                                                                                                                                                                                                                                                                                                                                                                                                                                                                                                                                                                                                                                                                                                                                                                                                                                                                                                                                                                                                                                                                                                                                                                                                                                               | SCALE NTS SHEET 1 OF 2 REV T                                                                                                                                                                                                                                                          |