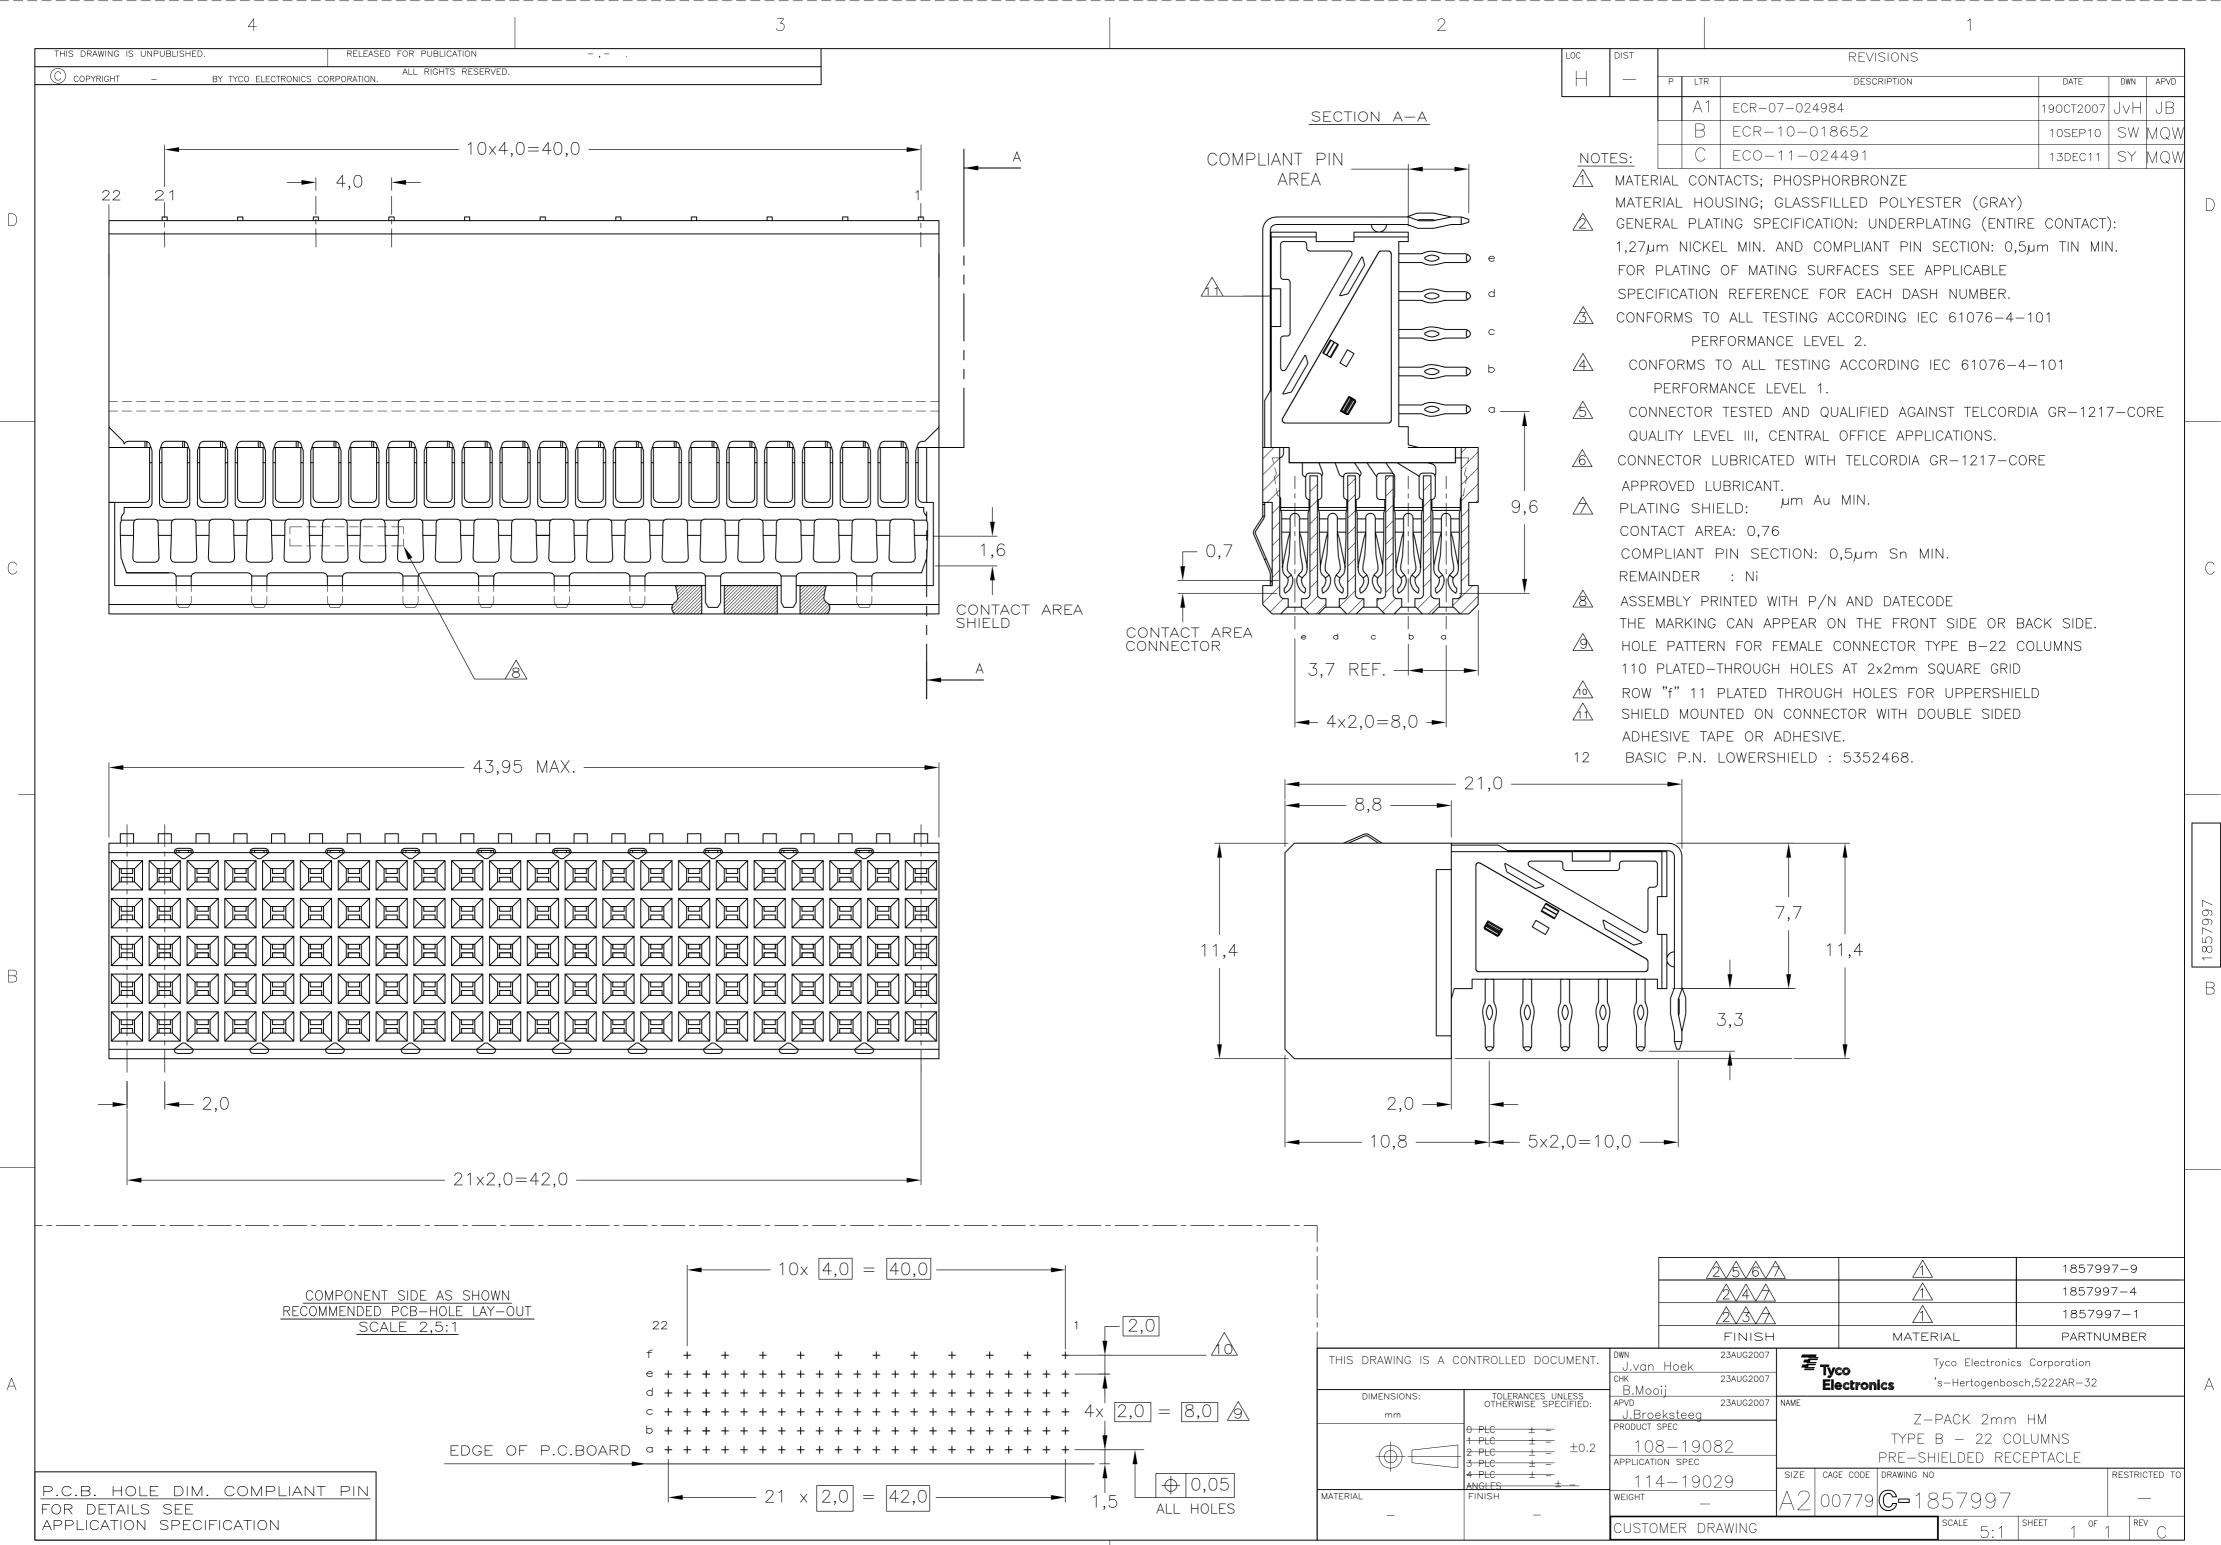

AMP 1471-9 REV 31MAR2000

|          |                      |                                                                                                                                                                                                                                                                                                                                                                                                                                                                                                                                                                                                                                                                                                                                                                                                                                                                                                                                                                                                                                                                                                                                                                                                                                                                                                                                                                                                                                                                                                                                                                                                                                                                                                                                                                                                                                                                                                                                                                                                                                                                                                                                                                                                                                                                                                                                                                                                                                                                                                                                                                                                                                                                                                                                                                                                                                                                                                                                                                                | $2\sqrt{5}\sqrt{6}$          |                                |                                              |              |               | 1857997-9                      |         |               |
|----------|----------------------|--------------------------------------------------------------------------------------------------------------------------------------------------------------------------------------------------------------------------------------------------------------------------------------------------------------------------------------------------------------------------------------------------------------------------------------------------------------------------------------------------------------------------------------------------------------------------------------------------------------------------------------------------------------------------------------------------------------------------------------------------------------------------------------------------------------------------------------------------------------------------------------------------------------------------------------------------------------------------------------------------------------------------------------------------------------------------------------------------------------------------------------------------------------------------------------------------------------------------------------------------------------------------------------------------------------------------------------------------------------------------------------------------------------------------------------------------------------------------------------------------------------------------------------------------------------------------------------------------------------------------------------------------------------------------------------------------------------------------------------------------------------------------------------------------------------------------------------------------------------------------------------------------------------------------------------------------------------------------------------------------------------------------------------------------------------------------------------------------------------------------------------------------------------------------------------------------------------------------------------------------------------------------------------------------------------------------------------------------------------------------------------------------------------------------------------------------------------------------------------------------------------------------------------------------------------------------------------------------------------------------------------------------------------------------------------------------------------------------------------------------------------------------------------------------------------------------------------------------------------------------------------------------------------------------------------------------------------------------------|------------------------------|--------------------------------|----------------------------------------------|--------------|---------------|--------------------------------|---------|---------------|
|          | I<br>                |                                                                                                                                                                                                                                                                                                                                                                                                                                                                                                                                                                                                                                                                                                                                                                                                                                                                                                                                                                                                                                                                                                                                                                                                                                                                                                                                                                                                                                                                                                                                                                                                                                                                                                                                                                                                                                                                                                                                                                                                                                                                                                                                                                                                                                                                                                                                                                                                                                                                                                                                                                                                                                                                                                                                                                                                                                                                                                                                                                                | 2/4/A                        |                                |                                              | $\triangle$  |               | 1857997-4                      |         |               |
|          |                      |                                                                                                                                                                                                                                                                                                                                                                                                                                                                                                                                                                                                                                                                                                                                                                                                                                                                                                                                                                                                                                                                                                                                                                                                                                                                                                                                                                                                                                                                                                                                                                                                                                                                                                                                                                                                                                                                                                                                                                                                                                                                                                                                                                                                                                                                                                                                                                                                                                                                                                                                                                                                                                                                                                                                                                                                                                                                                                                                                                                | 2 3 A                        |                                |                                              | $\square$    |               | 1857997-1                      |         |               |
| $\wedge$ |                      |                                                                                                                                                                                                                                                                                                                                                                                                                                                                                                                                                                                                                                                                                                                                                                                                                                                                                                                                                                                                                                                                                                                                                                                                                                                                                                                                                                                                                                                                                                                                                                                                                                                                                                                                                                                                                                                                                                                                                                                                                                                                                                                                                                                                                                                                                                                                                                                                                                                                                                                                                                                                                                                                                                                                                                                                                                                                                                                                                                                |                              | FINISH                         |                                              |              | MATERIAL      |                                | PARTNU  | JMBER         |
| 21.03    | THIS DRAWING IS A CO | IROLLED DOCUMENT.                                                                                                                                                                                                                                                                                                                                                                                                                                                                                                                                                                                                                                                                                                                                                                                                                                                                                                                                                                                                                                                                                                                                                                                                                                                                                                                                                                                                                                                                                                                                                                                                                                                                                                                                                                                                                                                                                                                                                                                                                                                                                                                                                                                                                                                                                                                                                                                                                                                                                                                                                                                                                                                                                                                                                                                                                                                                                                                                                              | Dwn<br>J.van<br>снк<br>B.Moc | 23AUG2007<br>Hoek<br>23AUG2007 | Tyco Electronics Corporation                 |              |               |                                |         |               |
| 3,0 👌    | <u> </u>             | TOLERANCES UNLESS<br>OTHERWISE SPECIFIED:<br>0 PLC <u>+</u> -<br>1 PLC <u>+</u> -<br>2 PLC <u>+</u> -<br>±0.2                                                                                                                                                                                                                                                                                                                                                                                                                                                                                                                                                                                                                                                                                                                                                                                                                                                                                                                                                                                                                                                                                                                                                                                                                                                                                                                                                                                                                                                                                                                                                                                                                                                                                                                                                                                                                                                                                                                                                                                                                                                                                                                                                                                                                                                                                                                                                                                                                                                                                                                                                                                                                                                                                                                                                                                                                                                                  | APVD<br>J.Broe<br>PRODUCT :  | 23AUG2007<br>eksteeg           | NAME<br>Z-PACK 2mm HM<br>TYPE B – 22 COLUMNS |              |               |                                |         |               |
| 0,05     |                      | $\frac{2 + 10}{3 + 10} + \frac{1}{2} + \frac{1}$ | APPLICATI                    | on spec<br>4—19029             | SIZE                                         | CAGE CODE DR | RE-SHIELD     |                                | PIACLE  | RESTRICTED TO |
| HOLES    | MATERIAL             | FINISH                                                                                                                                                                                                                                                                                                                                                                                                                                                                                                                                                                                                                                                                                                                                                                                                                                                                                                                                                                                                                                                                                                                                                                                                                                                                                                                                                                                                                                                                                                                                                                                                                                                                                                                                                                                                                                                                                                                                                                                                                                                                                                                                                                                                                                                                                                                                                                                                                                                                                                                                                                                                                                                                                                                                                                                                                                                                                                                                                                         | WEIGHT                       | _                              | A2                                           | 00779 🖸      | <b>-</b> 1857 | /997                           |         |               |
|          |                      |                                                                                                                                                                                                                                                                                                                                                                                                                                                                                                                                                                                                                                                                                                                                                                                                                                                                                                                                                                                                                                                                                                                                                                                                                                                                                                                                                                                                                                                                                                                                                                                                                                                                                                                                                                                                                                                                                                                                                                                                                                                                                                                                                                                                                                                                                                                                                                                                                                                                                                                                                                                                                                                                                                                                                                                                                                                                                                                                                                                | CUSTO                        | MER DRAWING                    | SCALE 5.1                                    |              |               | <sup>E</sup> 5·1 <sup>SH</sup> | IEET OF | REV           |