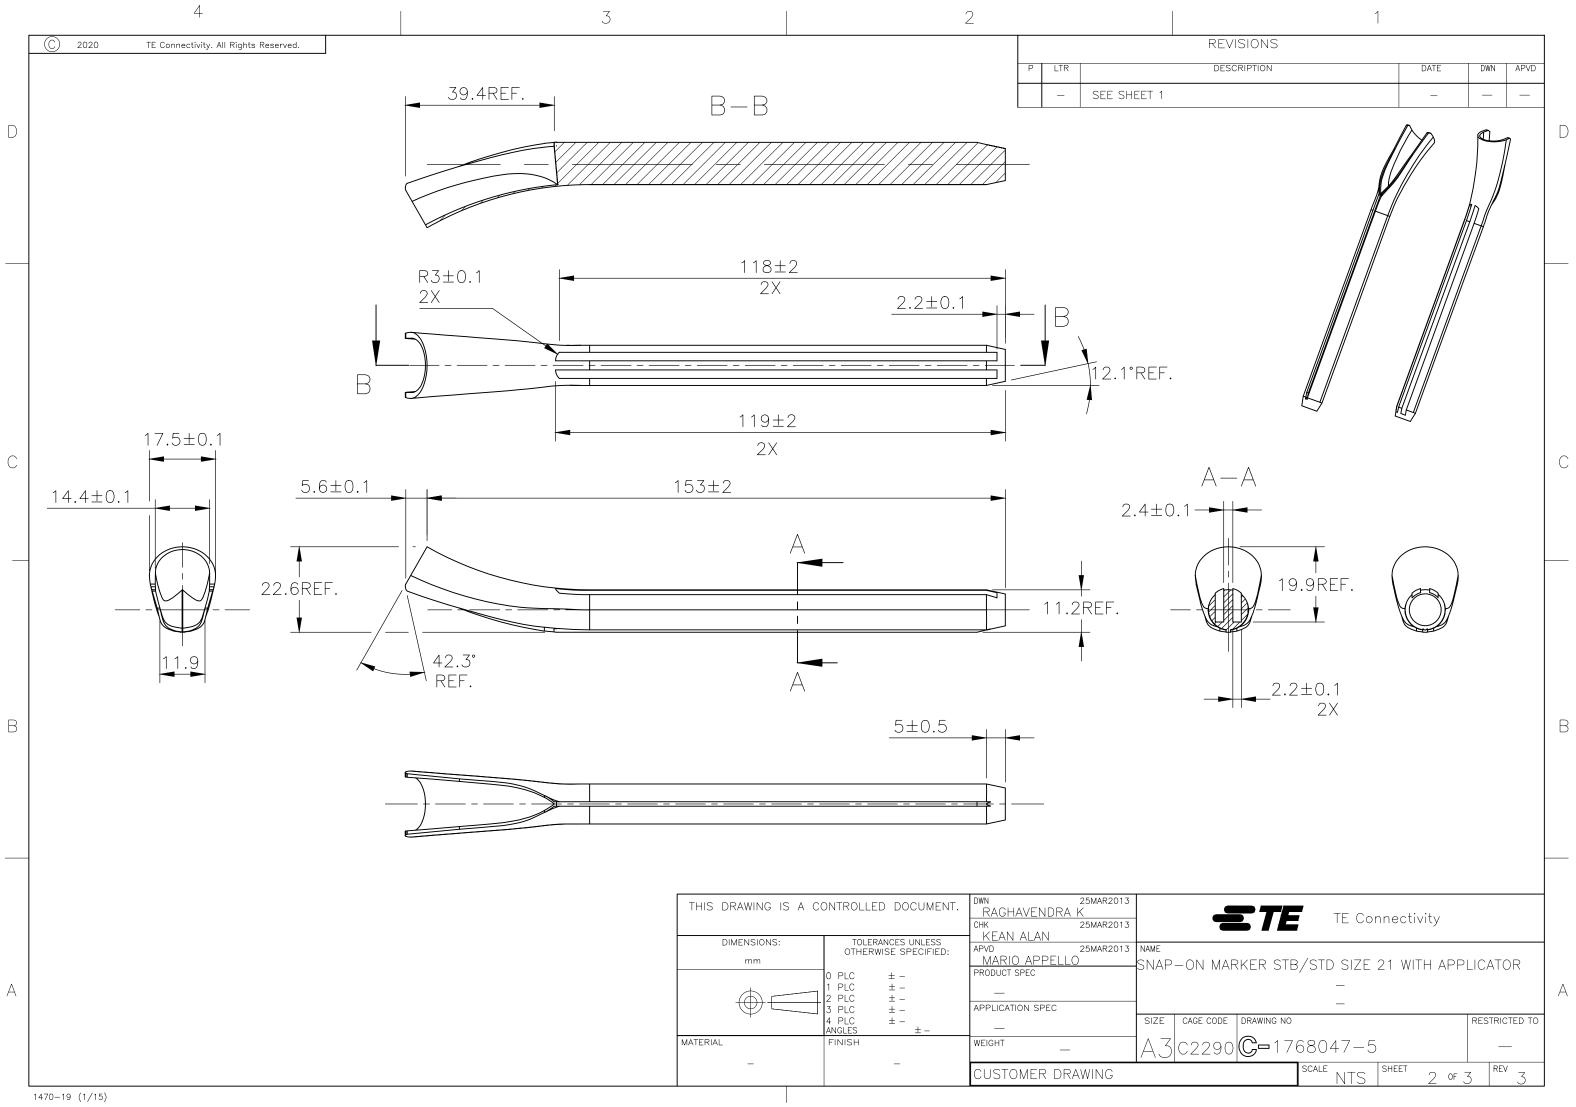

| 1                         |            |         |            |   |
|---------------------------|------------|---------|------------|---|
| REVISIONS                 |            |         |            |   |
| DESCRIPTION               | DATE       | DWN     | APVD       |   |
| R-20-010947               | 04AUG2020  | GK      | AK         |   |
|                           |            |         |            | D |
|                           |            |         |            | U |
|                           |            |         |            |   |
| 10.8±0.1                  |            |         |            |   |
| ø17⊥∩ 1                   |            |         |            |   |
| ø13±0.1                   |            |         | -          |   |
|                           |            |         |            |   |
|                           |            |         |            |   |
| Ţ                         |            |         |            |   |
|                           |            |         |            |   |
|                           |            |         |            |   |
|                           |            |         |            |   |
| $0.6 \pm 0.1$             |            |         |            |   |
|                           |            |         |            | С |
|                           |            |         |            |   |
|                           |            |         |            |   |
|                           |            |         |            |   |
|                           |            |         | -          |   |
|                           |            |         |            |   |
|                           |            |         |            |   |
|                           |            |         |            |   |
|                           |            |         |            |   |
| K PD                      | 1          |         |            |   |
|                           |            |         |            | В |
|                           |            |         |            | D |
|                           |            |         |            |   |
|                           |            |         |            |   |
|                           | -          |         |            |   |
|                           |            |         |            |   |
|                           |            |         |            |   |
|                           |            |         |            |   |
| <b>TE</b> TE Conne        | ectivity   |         |            |   |
|                           |            |         |            |   |
| ON MARKER STB/STD SIZE 21 | with appl  | _ICAT(  | DR         |   |
| _                         |            |         |            | А |
| CAGE CODE DRAWING NO      |            | RESTRIC | TED TO     |   |
| 2290 <b>C-</b> 1768047-5  |            | _       | -          |   |
| SCALE NTS SHE             | EET 1 OF 3 | , REV   | ′ <u> </u> |   |
|                           |            |         |            |   |