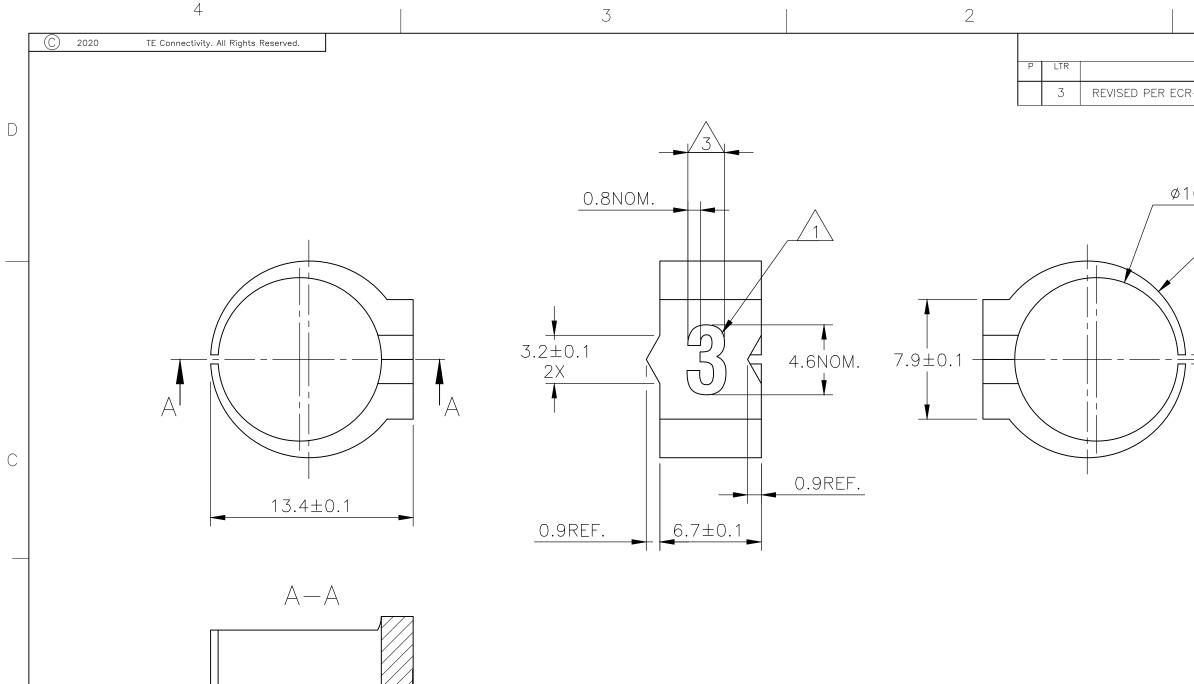

## NOTES:

В

А

 $\uparrow$  for part numbers see sheet 3 of 3.

2 MARK SHOULD BE CENTRALLY POSITIONED ±0.1 mm 3 width of Mark depends on character printed

| THIS DRAWING IS A CO | DNTROLLED DOCUMENT.                              | DWN 25MAR2013<br>RAGHAVENDRA K<br>CHK 25MAR2013 | -      |    |
|----------------------|--------------------------------------------------|-------------------------------------------------|--------|----|
| DIMENSIONS:          | TOLERANCES UNLESS<br>OTHERWISE SPECIFIED:        | KEAN ALAN<br>APVD 25MAR2013<br>MARIO APPELLO    | NAME   |    |
| mm                   |                                                  |                                                 | ISNAP- | -C |
| $\oplus$             | 0 PLC ± -<br>1 PLC ± -<br>2 PLC ± -<br>3 PLC ± - | PRODUCT SPEC<br>—<br>APPLICATION SPEC           |        |    |
|                      | 4 PLC ± –<br>ANGLES ± –                          | _                                               | SIZE   | СА |
| MATERIAL             | FINISH                                           | WEIGHT                                          | A3     | Cź |
| _                    | _                                                | CUSTOMER DRAWING                                |        |    |
|                      |                                                  |                                                 |        |    |