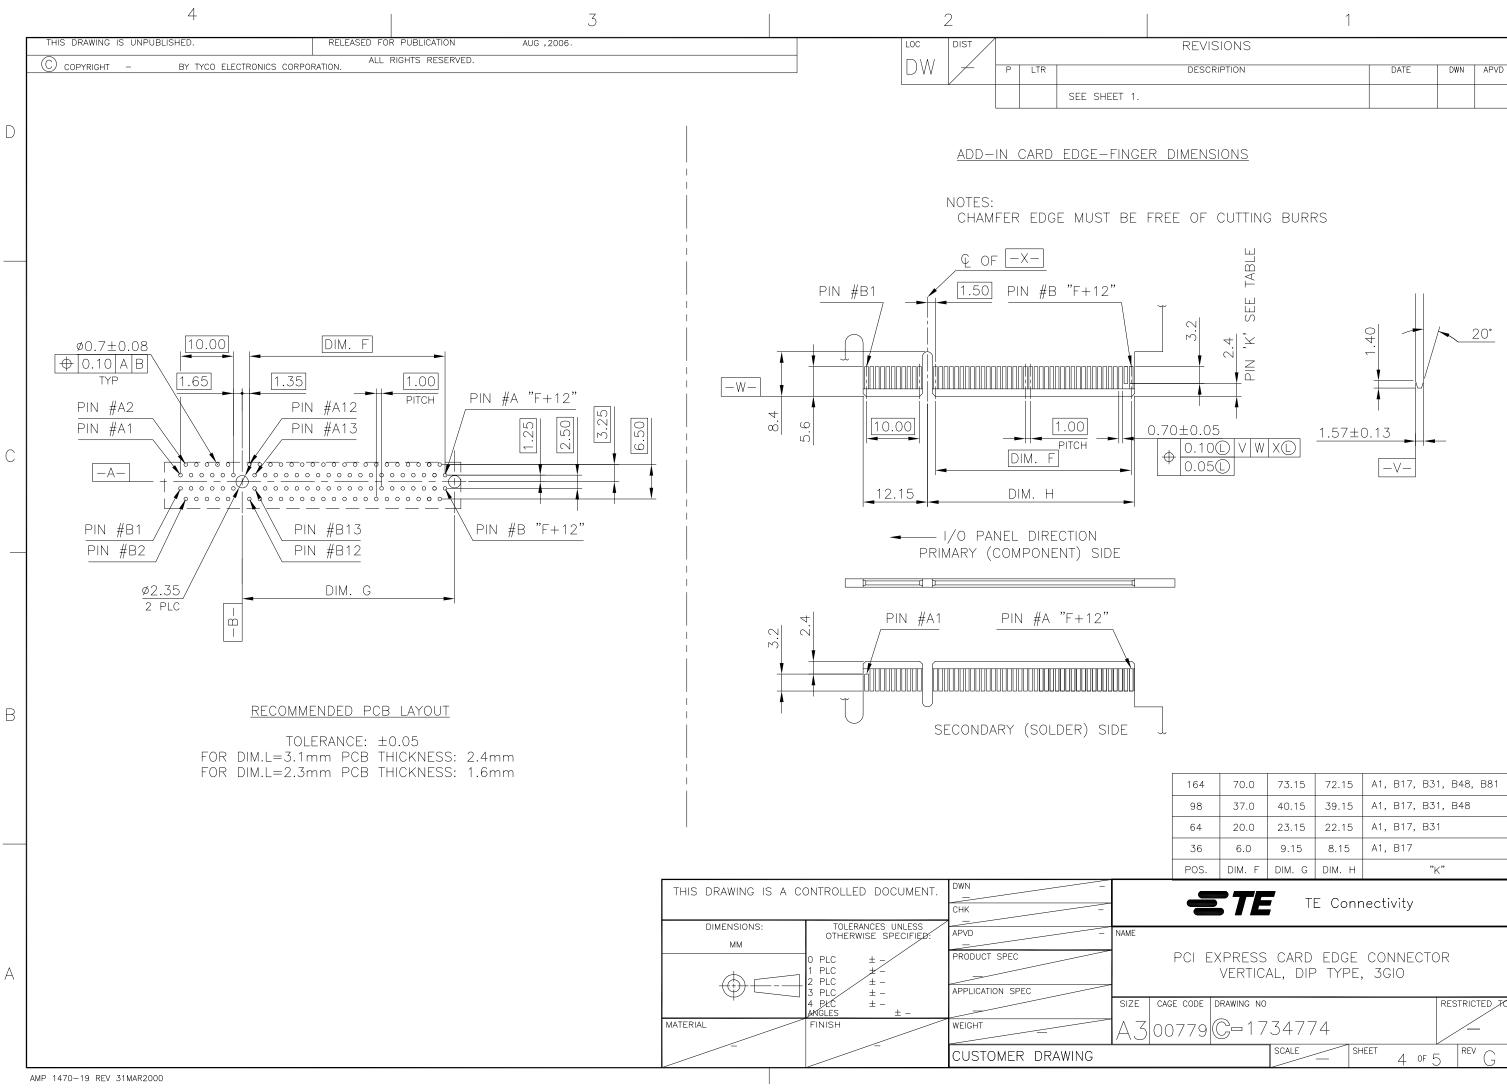

|   | A1, B17, B31, B48, B81                                      | 72.15  | 73.15  | 70.0        | 164      |  |  |  |  |  |  |  |
|---|-------------------------------------------------------------|--------|--------|-------------|----------|--|--|--|--|--|--|--|
|   | A1, B17, B31, B48                                           | 39.15  | 40.15  | 37.0        | 98       |  |  |  |  |  |  |  |
|   | A1, B17, B31                                                | 22.15  | 23.15  | 20.0        | 64       |  |  |  |  |  |  |  |
|   | A1, B17                                                     | 8.15   | 9.15   | 6.0         | 36       |  |  |  |  |  |  |  |
|   | "К"                                                         | DIM. H | DIM. G | DIM. F      | POS.     |  |  |  |  |  |  |  |
| А | PCI EXPRESS CARD EDGE CONNECTOR<br>VERTICAL, DIP TYPE, 3GIO |        |        |             |          |  |  |  |  |  |  |  |
|   | RESTRICTED TO                                               |        |        | RAWING NO   | E CODE D |  |  |  |  |  |  |  |
|   | _                                                           | 74     | 3477   | <u></u> _17 | 779      |  |  |  |  |  |  |  |
|   | eet 4 of 5 Rev G                                            | S⊦     | SCALE  |             |          |  |  |  |  |  |  |  |
|   |                                                             |        |        |             |          |  |  |  |  |  |  |  |