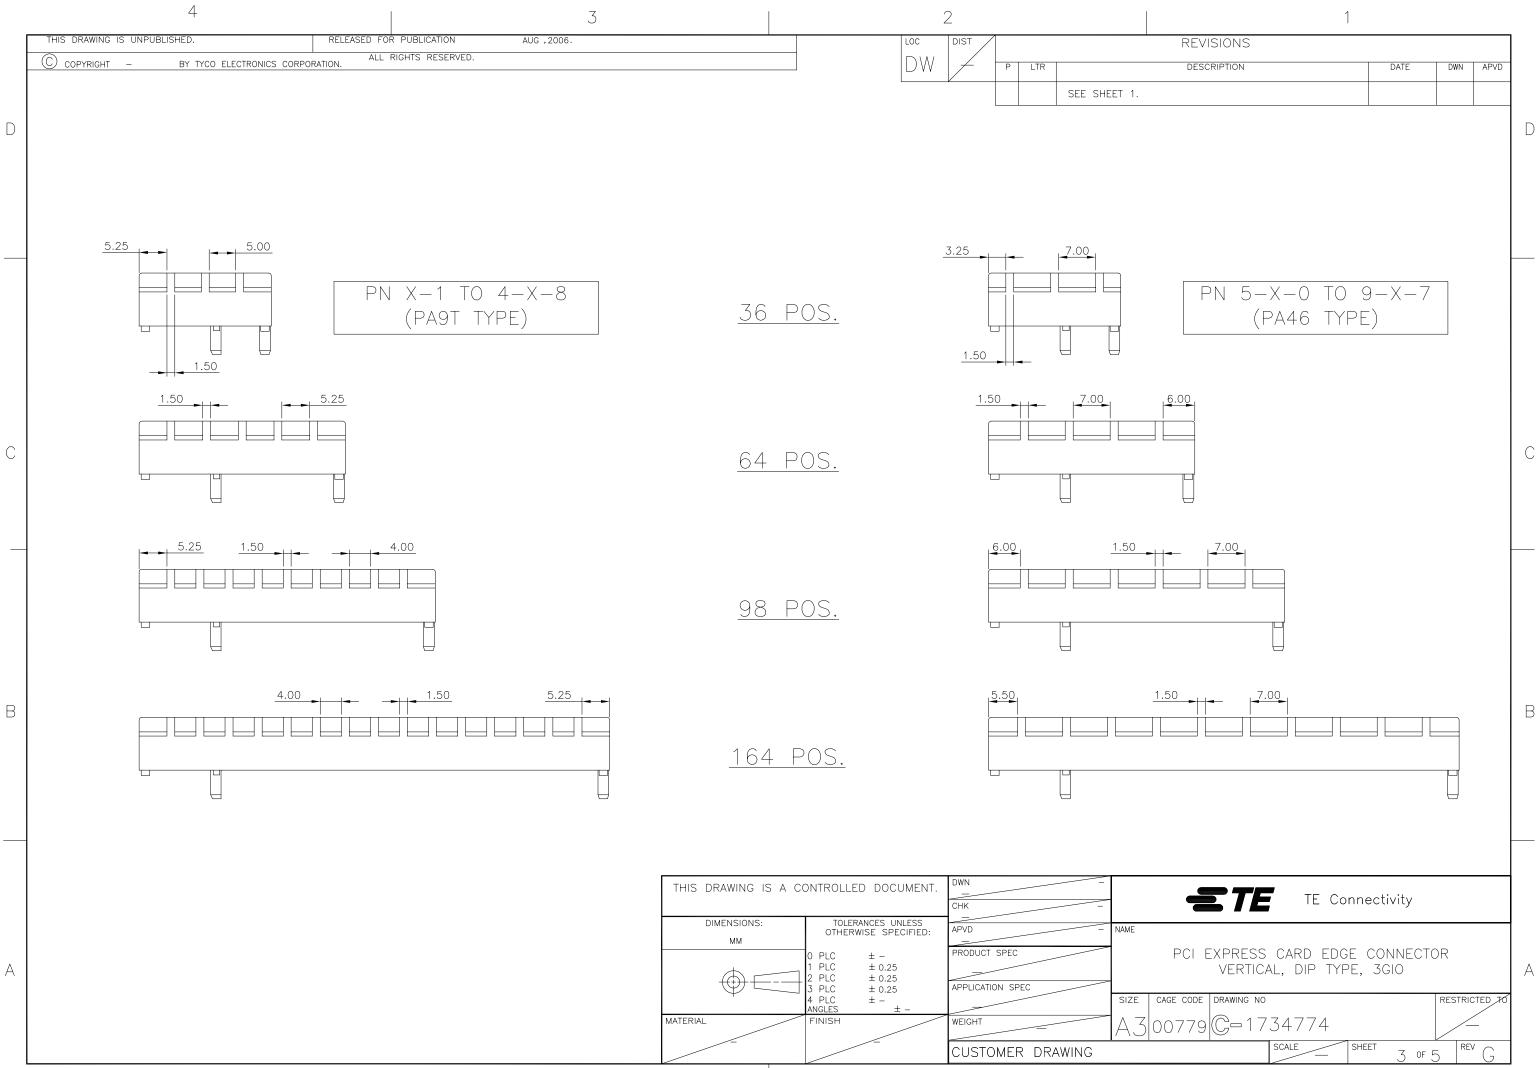

AMP 1470-19 REV 31MAR2000

А

|        | VERTICA      | AL, DIP | ΤΥΡ | E, 30 | 910 |      |            | А |
|--------|--------------|---------|-----|-------|-----|------|------------|---|
| E CODE | DRAWING NO   |         |     |       |     | RES  | TRICTED TO |   |
| 779    | <b>C</b> -17 | 34774   | 4   |       |     |      | $\leq$     |   |
|        |              | SCALE   | _   | SHEET | 1   | OF 5 | rev G      |   |
|        |              |         |     |       |     |      |            |   |