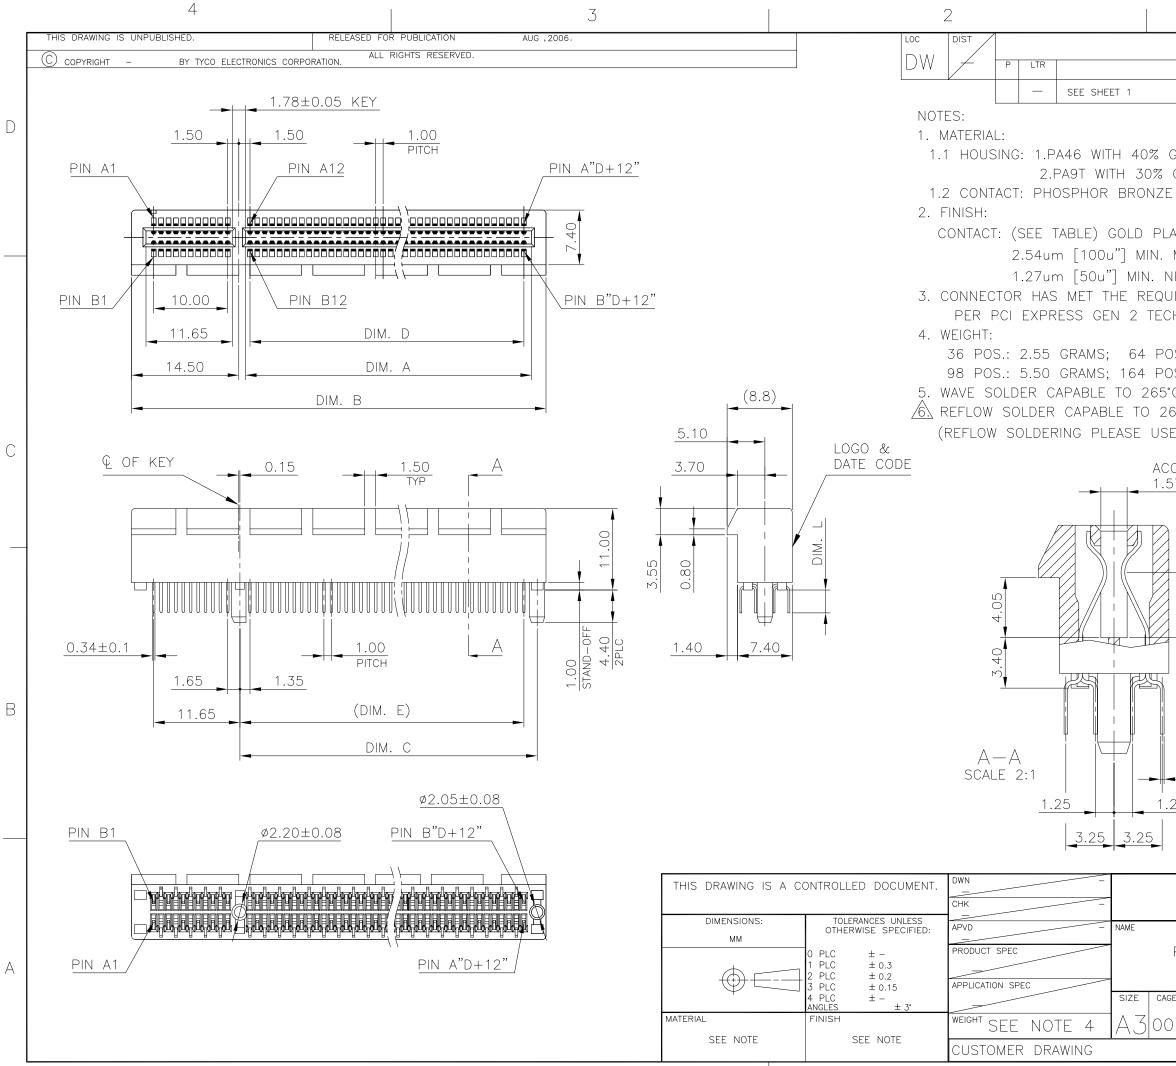

| I                                                                                                                   |          |         |      |   |
|---------------------------------------------------------------------------------------------------------------------|----------|---------|------|---|
| REVISIONS                                                                                                           |          |         |      |   |
| DESCRIPTION                                                                                                         | DATE     | DWN     | APVD |   |
|                                                                                                                     | _        |         | _    |   |
|                                                                                                                     |          |         |      |   |
| G.F, UL94 V—0, COLOR: SEI<br>GF, UL94 V—0, COLOR: SEI                                                               |          |         |      |   |
| ATING ON CONTACT AREA.<br>MATTE-TIN PALTING ON SOI<br>IICKEL UNDERPLATING OVER/<br>IIREMENTS<br>HNICAL DOCUMENT.    |          | ARE/    | ۹.   |   |
| DS.: 3.90 GRAMS<br>DS.: 8.80 GRAMS<br>C PER TEST SPEC. 109–20<br>50°C PER TEST SPEC. 109–<br>E PN : 1734774–1 TO 4– | -201 CON | DITIO   |      |   |
| CEPTED<br>57 PCB                                                                                                    |          |         |      | С |
|                                                                                                                     |          |         |      |   |
| 4.40                                                                                                                |          |         |      |   |
| 0.25±0.1<br>25                                                                                                      |          |         |      | В |
|                                                                                                                     |          |         |      |   |
| ETE TE Conne                                                                                                        | ectivity |         |      |   |
| PCI EXPRESS CARD EDGE<br>VERTICAL, DIP TYPE,                                                                        |          | )R      |      | А |
| e code drawing no<br>0779 C= 1734774                                                                                | FT       | RESTRIC |      |   |
| JUALE SHE                                                                                                           | 2 OF 5   |         | G    |   |