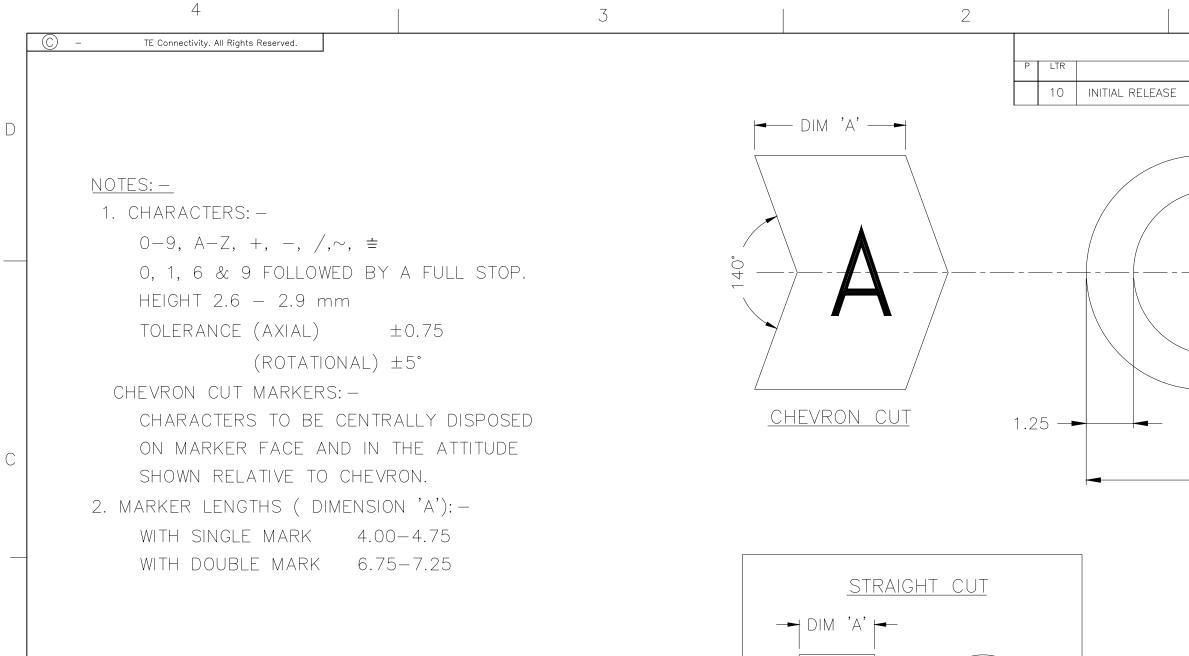

| STRAIGHT | CUT |
|----------|-----|
| 'A' 🛌    |     |
|          |     |

|                                                                                                                        | 2 1                                                |                     |
|------------------------------------------------------------------------------------------------------------------------|----------------------------------------------------|---------------------|
|                                                                                                                        | REVISIONS                                          |                     |
|                                                                                                                        | P LT