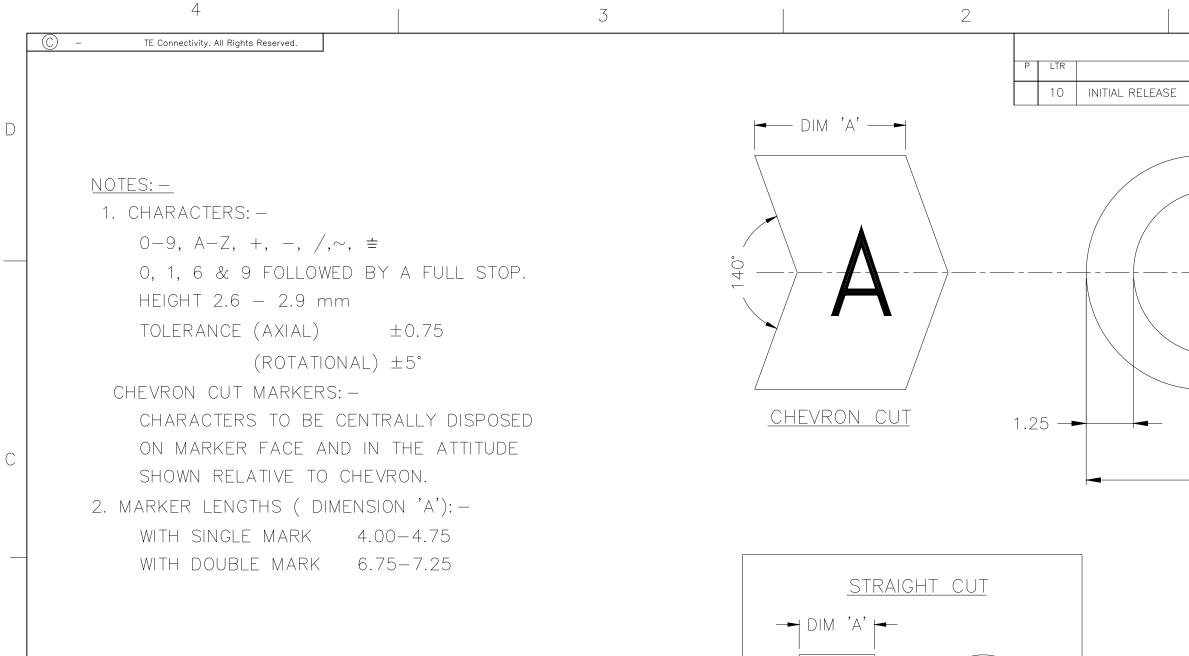

| STRAIGHT | CUT |
|----------|-----|
| 'A' 🛌    |     |
|          |     |

|                                                                                                                        | 2 1                                                |                     |
|------------------------------------------------------------------------------------------------------------------------|----------------------------------------------------|---------------------|
|                                                                                                                        | REVISIONS                                          |                     |
|                                                                                                                        | P LTR DESCRIPTION                                  | DATE DWN APVD       |
|                                                                                                                        | 10 INITIAL RELEASE                                 | 11FEB2020 GK АК     |
| ⊢ — DIM 'A' — ►                                                                                                        |                                                    |                     |
|                                                                                                                        |                                                    |                     |
|                                                                                                                        |                                                    |                     |
|                                                                                                                        |                                                    |                     |
|                                                                                                                        |                                                    |                     |
| $\sim$                                                                                                                 |                                                    |                     |
| • • • • • • • • • • • • • • • • • • •                                                                                  |                                                    |                     |
|                                                                                                                        |                                                    |                     |
| $\rightarrow$                                                                                                          |                                                    | <u>\</u>            |
|                                                                                                                        |                                                    |                     |
| /                                                                                                                      |                                                    |                     |
| CHEVRON CUT                                                                                                            | 1.25                                               |                     |
|                                                                                                                        | 1.2.5                                              |                     |
|                                                                                                                        |                                                    | C                   |
|                                                                                                                        | ┥ 7.4 ─ ►                                          |                     |
|                                                                                                                        |                                                    |                     |
|                                                                                                                        |                                                    |                     |
|                                                                                                                        |                                                    |                     |
| <u>Straight c</u>                                                                                                      |                                                    |                     |
|                                                                                                                        |                                                    |                     |
|                                                                                                                        |                                                    |                     |
|                                                                                                                        |                                                    |                     |
|                                                                                                                        |                                                    |                     |
|                                                                                                                        |                                                    | B                   |
|                                                                                                                        |                                                    |                     |
|                                                                                                                        |                                                    |                     |
|                                                                                                                        |                                                    |                     |
|                                                                                                                        |                                                    |                     |
|                                                                                                                        |                                                    |                     |
| THIS DRAWING IS A CONTROLLED DOCUMENT.                                                                                 | DWN 11FEB2020<br>GOPALAKRISHNA H V                 |                     |
|                                                                                                                        | GOPALAKRISHNA H V<br>CHK 11FEB2020<br>ALAN KEAN    | nectivity           |
| DIMENSIONS: TOLERANCES UNLESS<br>OTHERWISE SPECIFIED:<br>mm                                                            | APVD 11FEB2020 NAME<br>ALAN KEAN MARKER Z TYPE SIZ | 7F 18               |
| 0 PLC ± -<br>1 PLC ± 0.2                                                                                               | PRODUCT SPEC MARKER 2 TIPE SIZ                     |                     |
| $\begin{array}{c c} \hline \\ \hline $ | APPLICATION SPEC                                   |                     |
| $\begin{array}{c} + & - \\ & 4 & PLC & \pm - \\ & ANGLES & \pm - \end{array}$ MATERIAL FINISH                          |                                                    | RESTRICTED TO       |
| PVC –<br>6.12 – 5.54g/250mm                                                                                            |                                                    | SHEET 1 OF 1 REV 10 |
| 0.12 - 0.04g/200m                                                                                                      | CUSTOMER DRAWING 10:1                              | 1 OF 1 10           |
| ·                                                                                                                      |                                                    |                     |