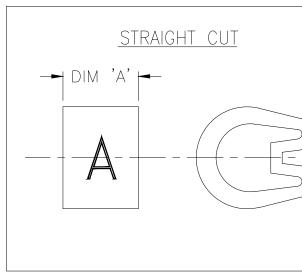

|                                          |                                                      | 1                                  |   |
|------------------------------------------|------------------------------------------------------|------------------------------------|---|
|                                          | REVISIONS                                            |                                    | ] |
| P LTR                                    | DESCRIPTION                                          | DATE DWN APVD                      | - |
| 10                                       | INITIAL RELEASE                                      | 11FEB2020 GK AK                    | 1 |
|                                          |                                                      |                                    |   |
|                                          |                                                      |                                    |   |
|                                          |                                                      |                                    | C |
| <u>STRAIGH</u>                           | T CUT                                                |                                    | В |
| LAKRISHNA<br>KEAN<br>SPEC<br>ON SPEC<br> | 11FEB2020  NAME  MARKER Z TYPE S    STRAIGHT / CHEVE | SIZE 7<br>RON CUT<br>RESTRICTED TO | A |

| <u>NOTES: –</u>                      |
|--------------------------------------|
| 1. CHARACTERS: -                     |
| 0-9, A-Z, +, -, ∕,~, <b>≐</b>        |
| 0, 1, 6 & 9 FOLLOWED BY A FULL STOP. |
| HEIGHT 1.8 - 2.0 mm                  |
| TOLERANCE (AXIAL) $\pm 0.75$         |
| (ROTATIONAL) ±5°                     |
| CHEVRON CUT MARKERS: -               |
| CHARACTERS TO BE CENTRALLY DISPOSED  |
| ON MARKER FACE AND IN THE ATTITUDE   |
| SHOWN RELATIVE TO CHEVRON.           |
| 2. Marker lengths ( dimension 'a'):- |
| with single mark 4.00 - 4.75         |
| with double mark 5.75 – 6.25         |
|                                      |