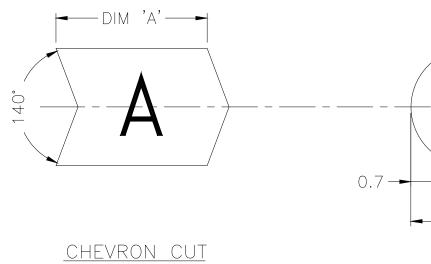

| <u>NOTES: –</u>                      |
|--------------------------------------|
| 1. CHARACTERS: -                     |
| 0-9, A-Z, +, -, ∕,~, <b>≐</b>        |
| 0, 1, 6 & 9 FOLLOWED BY A FULL STOP. |
| HEIGHT 1.8 - 2.0 mm                  |
| TOLERANCE (AXIAL) $\pm 0.75$         |
| (ROTATIONAL) ±5°                     |
| CHEVRON CUT MARKERS: -               |
| CHARACTERS TO BE CENTRALLY DISPOSED  |
| ON MARKER FACE AND IN THE ATTITUDE   |
| SHOWN RELATIVE TO CHEVRON.           |
| 2. Marker lengths ( dimension 'a'):- |
| with single mark 4.00 - 4.75         |
| with double mark 5.75 – 6.25         |
|                                      |