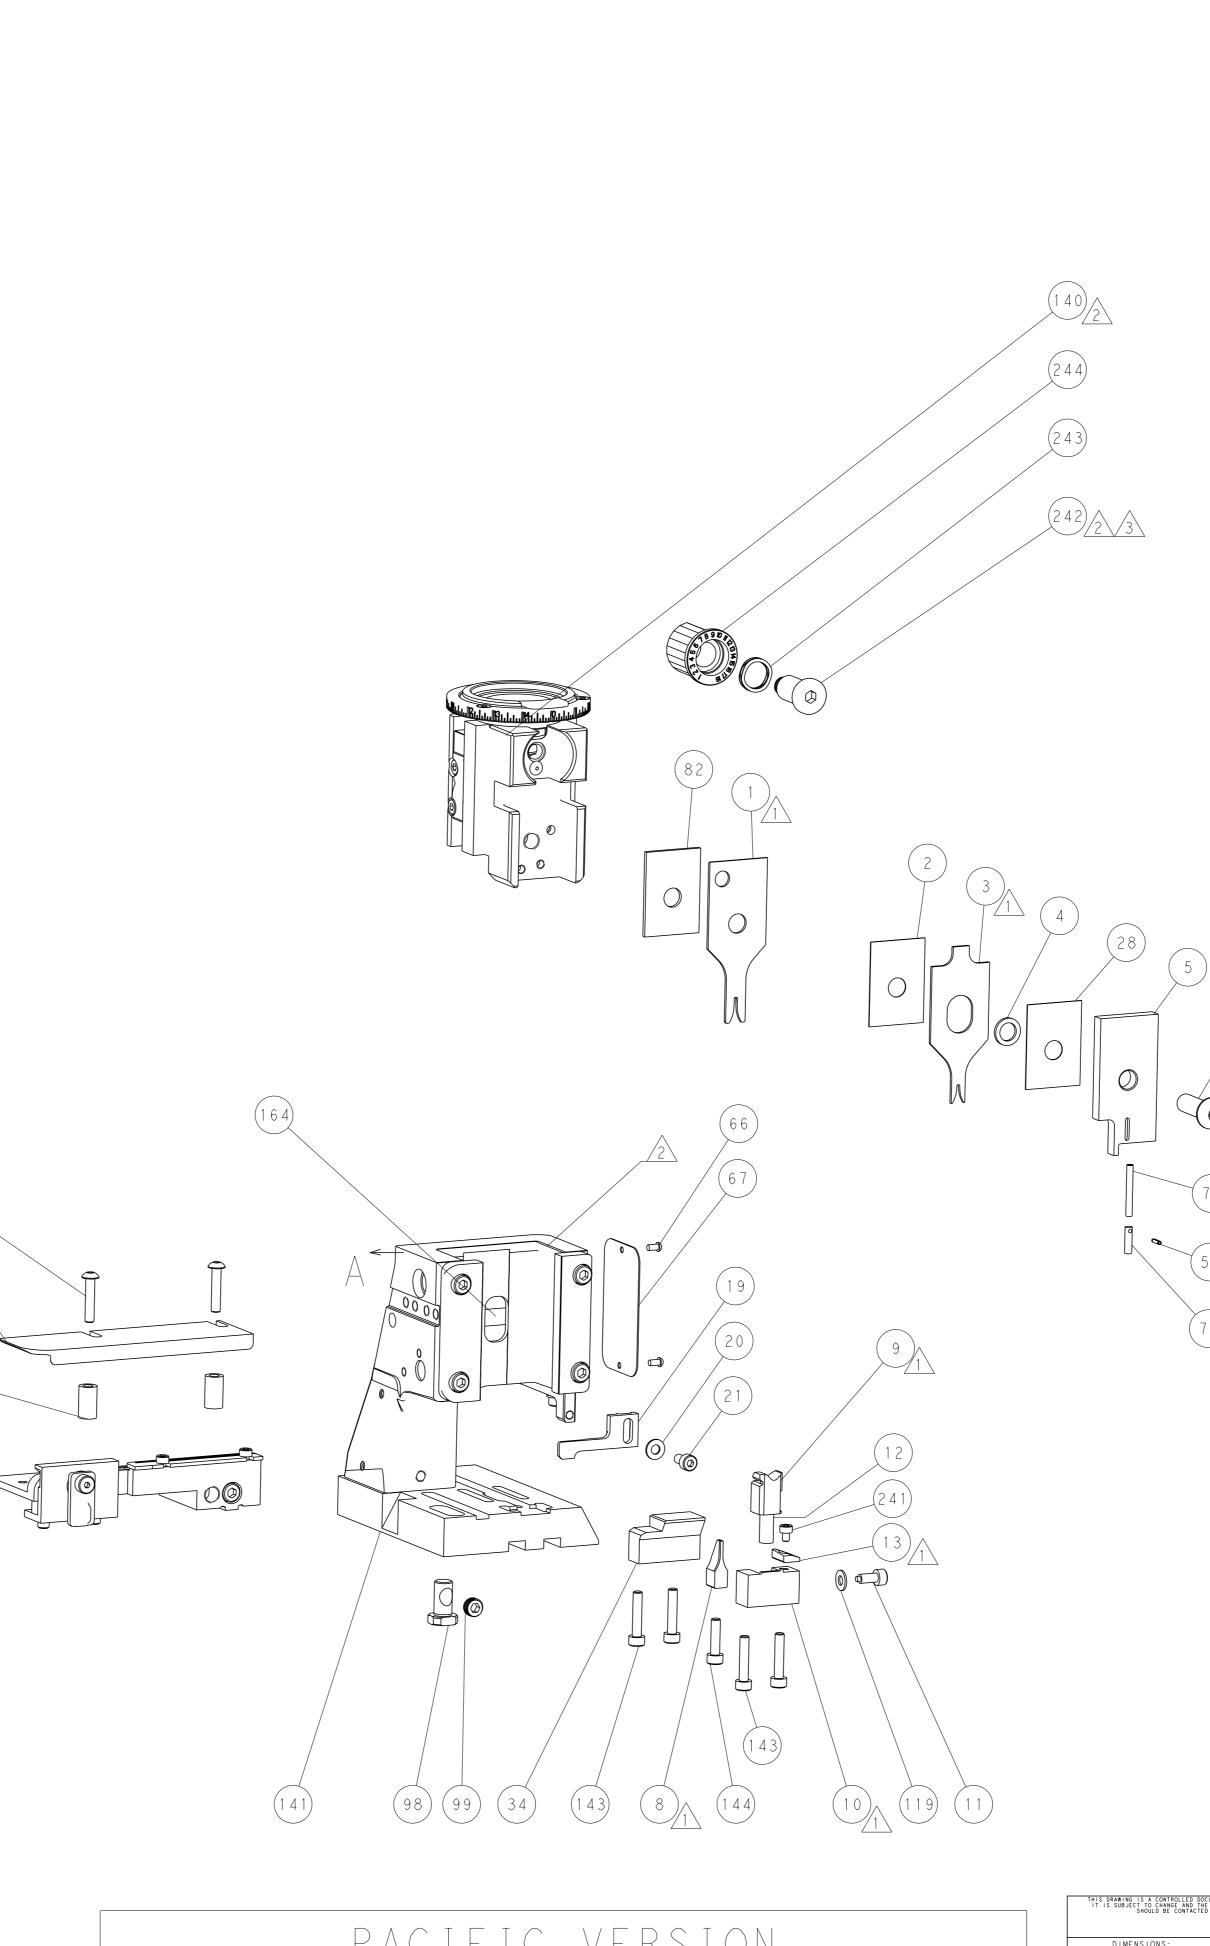

ATLANTIC VERSION Shown on sheets 1 of 4 & 2 of 4 (Pacific version shown on sheets 3 of 4 & 4 of 4)

3

1:2 1 4 B SHEETS 3 & 4 ARE NOT REQUIRED FOR ATLANTIC VERSION

MATERIAL

|                                                                    |                                             |                                                   |                                       |                                      | 1        |                                       |                                     |           |
|--------------------------------------------------------------------|---------------------------------------------|---------------------------------------------------|---------------------------------------|--------------------------------------|----------|---------------------------------------|-------------------------------------|-----------|
|                                                                    | -                                           | 1                                                 | -                                     | 1                                    | -        | +                                     | FEED CAM, AIR FEED                  | 248       |
|                                                                    | -                                           | 1                                                 | 1                                     | 1                                    | 1        |                                       | CAM, SNAIL, INSULATION ADJUSTMENT   | 244       |
| Δ                                                                  | -                                           | 1                                                 | 1                                     | 1                                    | 1        |                                       | WASHER, WAVE SPRING, CREST-TO-CREST | 243       |
| 3                                                                  | -                                           | 1                                                 | 1                                     | 1                                    | 1        | 2119083-1                             | RETAINER, INSULATION DIAL           | . 242     |
|                                                                    | -                                           | 1                                                 | 1                                     | 1                                    | 1        | 7 - 18023 - 7                         | SCR, SKT HD CAP M3 X 4.0            | 241       |
|                                                                    | -                                           | -                                                 | 1                                     | -                                    | 1        | 2119580-1                             | MECHANICAL FEED ASSEMBLY            | 239       |
|                                                                    | -                                           | 1                                                 | -                                     | 1                                    | -        | 2844940-1                             | AIR FEED MODULE                     | · 238     |
|                                                                    | -                                           | REF                                               | REF                                   | REF                                  | REF      | 994970-2                              | COUNTER, MAGNETIC                   | 164       |
|                                                                    | -                                           | 1                                                 | 1                                     | 1                                    | 1        | 1 - 1 8 0 2 8 - 2                     | WASHER, FLAT, REG M4                | 119       |
|                                                                    | _                                           | 1                                                 | 1                                     | 1                                    | 1        | 2844908-1                             | SCREW, LOCKING                      | . 99      |
|                                                                    | -                                           | 1                                                 | 1                                     | 1                                    | 1        | 2844907-1                             | POST, LOCKING                       | . 98      |
|                                                                    | -                                           | 1                                                 | 1                                     | 1                                    | 1        | 1 - 455888 - 5                        | SPACER, CRIMPER                     | . 82      |
|                                                                    | _                                           | 1                                                 | 1                                     | 1                                    | 1        |                                       | SPRING, COMPRESSION                 | . 77      |
|                                                                    | _                                           | 1                                                 | 1                                     | 1                                    | 1        | +                                     | HOLDER, INS                         | 74        |
|                                                                    | _                                           | 1                                                 | 1                                     | 1                                    | 1        |                                       | DOCUMENTATION PACKAGE               | · 71      |
|                                                                    |                                             | 1                                                 | 1                                     | 1                                    | 1        |                                       | TAG, IDENTIFICATION                 | 67        |
|                                                                    |                                             | 2                                                 | 2                                     | 2                                    | 2        |                                       | SCREW, DRIVE, RH, RoHS, 2 x .188    | 66        |
|                                                                    |                                             | 1                                                 | 1                                     | 1                                    | 1        |                                       | SCR, SKT HD CAP, RoHS, M4 X 8.0     | - 60      |
|                                                                    |                                             | 1                                                 | 1                                     | 1                                    | 1        |                                       |                                     | 59        |
|                                                                    | _                                           | 1                                                 | 1                                     | 1                                    | 1        | 5-18022-5                             | SCR, HEX HD CAP, M4 X 6.0           |           |
|                                                                    | _                                           |                                                   | 1                                     | 1                                    | 1        |                                       | PIN, SLOTTED SPRING .062 X .250     | 58        |
|                                                                    | -                                           |                                                   |                                       |                                      |          |                                       | PAWL, FEED                          | 56        |
|                                                                    | -                                           | 4                                                 | 4                                     | 4                                    | 4        |                                       | SCR, SKT HD CAP, RoHS, M4 X 12.0    | 54        |
|                                                                    | -                                           | 1                                                 | 2                                     | 1                                    | 2        |                                       | SCR, SKT HD CAP M4 X 6.0            | 49        |
|                                                                    | -                                           | -                                                 | 1                                     | -                                    | 1        |                                       | FEED CAM, PRE FEED                  | 48        |
|                                                                    | -                                           | -                                                 | 1                                     | -                                    | 1        |                                       | FEED CAM, POST FEED                 | 47        |
|                                                                    | -                                           | 1                                                 | 1                                     | 1                                    | 1        |                                       | APPLICATOR BASIC ASSEMBLY, SF       | 46        |
|                                                                    | -                                           | 1                                                 | 1                                     | 1                                    | 1        | 1803515-1                             | RAM ASSEMBLY, SF ATLANTIC           | . 44      |
|                                                                    | -                                           | 1                                                 | 1                                     | 1                                    | 1        | 1803602-1                             | SCR, BHSC, RoHS (M8 X 25)           | . 41      |
|                                                                    | -                                           | 1                                                 | 1                                     | 1                                    | 1        | 2-1752356-6                           | SUPPORT, TERMINAL                   | 34        |
|                                                                    | -                                           | 2                                                 | 2                                     | 2                                    | 2        | 2079383-5                             | SCR, BHSC, RoHS (M4 X 20)           | . 33      |
|                                                                    | -                                           | 2                                                 | 2                                     | 2                                    | 2        | 2-2844962-6                           | SPACER, CYLINDRICAL, STRIP GUIDE    | 30        |
|                                                                    | -                                           | 1                                                 | 1                                     | 1                                    | 1        | 2844992-1                             | ASSEMBLY, STRIP GUIDE               | . 29      |
|                                                                    | -                                           | 1                                                 | 1                                     | 1                                    | 1        | 455888-3                              | SPACER, CRIMPER                     | · 28      |
|                                                                    | -                                           | 1                                                 | 1                                     | 1                                    | 1        | 1320928-2                             | STRIP GUIDE                         | 24        |
|                                                                    | -                                           | 1                                                 | 1                                     | 1                                    | 1        | 2168083-2                             | SCR, SKT HD CAP, RoHS, M4 X 8.0     | 21        |
|                                                                    | -                                           | 1                                                 | 1                                     | 1                                    | 1        |                                       | WASHER, FLAT, REG M4                | 20        |
| $\bigwedge$                                                        | _                                           | 1                                                 | 1                                     | 1                                    | 1        |                                       | STRIPPER, SIDE FEED                 | 19        |
| <u> </u>                                                           | _                                           | 1                                                 | 1                                     | 1                                    | 1        |                                       | INSERT, SHEAR                       | 13        |
|                                                                    | _                                           | 1                                                 | 1                                     | 1                                    | 1        |                                       | SPRING, COMPRESSION                 | 12        |
| $\bigwedge_{1}$                                                    |                                             | 1                                                 | 1                                     | 1                                    | 1        |                                       | STOP, SHEAR                         | . 1 1     |
|                                                                    | _                                           | 1                                                 | 1                                     | 1                                    | 1        |                                       | SHEAR HOLDER, FRONT                 | · 10      |
|                                                                    |                                             | 1                                                 | 1                                     | 1                                    | 1        |                                       | FLOATING SHEAR, FRONT -             | . 9       |
| <u> </u>                                                           | 1                                           | 2                                                 | 2                                     | 1                                    | 1        |                                       | ANVIL, COMBINATION                  | . 8       |
|                                                                    |                                             |                                                   |                                       |                                      |          | 1-1033110-1                           | ANVIL, COMDINATION                  |           |
|                                                                    |                                             | -                                                 | -                                     | -                                    | -        |                                       |                                     |           |
|                                                                    | -                                           |                                                   |                                       |                                      |          |                                       | DEPRESSOR, SHEAR                    | 5         |
| $\wedge$                                                           | -                                           |                                                   | 1                                     |                                      |          |                                       | BLOCK, CRIMPER SPACER               | 4         |
| 1                                                                  | 1                                           | 2                                                 | 2                                     | 1                                    | 1        |                                       | CRIMPER, INSULATION F PREMIUM       | . 3       |
| ^                                                                  | -                                           | 1                                                 | 1                                     | 1                                    | 1        |                                       | SPACER, CRIMPER                     | . 2       |
| 1                                                                  | 1                                           | 2                                                 | 2                                     | 1                                    | 1        | 7-1633588-1                           | CRIMPER, WIRE                       | 1         |
|                                                                    | - 7 7                                       | - 72                                              | - 7 1                                 | - 2                                  | - 1      | PART NO                               | DESCRIPTION                         | ITEM      |
|                                                                    | ONTROLLED DO<br>HANGE AND TH<br>BE CONTACTE | CUMENT FOR<br>E CONTROLL<br>D FOR THE             | TYCO ELEC<br>ING ENGINE<br>LATEST REV | TRONICS COR<br>ERING ORGAN<br>ISION. | PORATION | DWN 11SEP2013<br>X.ZHAO               | TE Connectivity                     | NO        |
| THIS DRAWING IS A CC<br>IT IS SUBJECT TO CI<br>SHOULD              |                                             |                                                   | TOLERAN                               | CES UNLE                             | SS       | снк 11SEP2013<br>Т.ELBIN 11SEP2013    | Harrisburg, PA 17105-3608           |           |
| THIS DRAWING IS A CO<br>IT IS SUBJECT TO CI<br>SHOULD<br>DIMENSION | S :                                         |                                                   |                                       | CES UNLE<br>SPECIF                   | IED:     | APVD 11SEP2013<br>L.ZHANG             | Ocean Side Feed                     |           |
|                                                                    | S :                                         | 01                                                | THERWISE                              |                                      |          |                                       |                                     | 1         |
| DIMENSION                                                          | S :                                         | 0 PL(                                             | C =                                   | ±-<br>±-                             |          | PRODUCT SPEC                          | Applicator                          |           |
| DIMENSION                                                          | S:                                          | 0 PL                                              |                                       |                                      |          | PRODUCT SPEC<br>-<br>APPLICATION SPEC | Applicator<br>                      |           |
| DIMENSION<br>mm                                                    | S:                                          | 0 PL0<br>1 PL0<br>2 PL0<br>3 PL0<br>4 PL0<br>ANGL | C =<br>C =<br>C =<br>C =<br>E S       | ±-<br>±-                             | -        | -                                     | SIZE CAGE CODE DRAWING NO           | RICTED TO |
| DIMENSION                                                          | S:                                          | 0 PL0<br>I PL0<br>2 PL0<br>3 PL0<br>4 PL0         | C =<br>C =<br>C =<br>C =<br>E S       | ±-<br>±-<br>±-                       | -        | -                                     |                                     | RICTED TO |

|      |           |     |              |             | I |           |     |      |  |
|------|-----------|-----|--------------|-------------|---|-----------|-----|------|--|
| DIST | REVISIONS |     |              |             |   |           |     |      |  |
| 66   | Ρ         | LTR |              | DESCRIPTION |   | DATE      | DWN | APVD |  |
|      |           | 1   | DEVELOPMENT  |             |   | 11SEP2013 | ХZ  | LΖ   |  |
|      |           | А   | RELEASED     |             |   | 030CT2013 | BH  | ΤE   |  |
|      |           | В   | ECR-20-01468 | 36          |   | 150CT2020 | JAH | RK   |  |
|      |           |     |              |             |   |           |     |      |  |