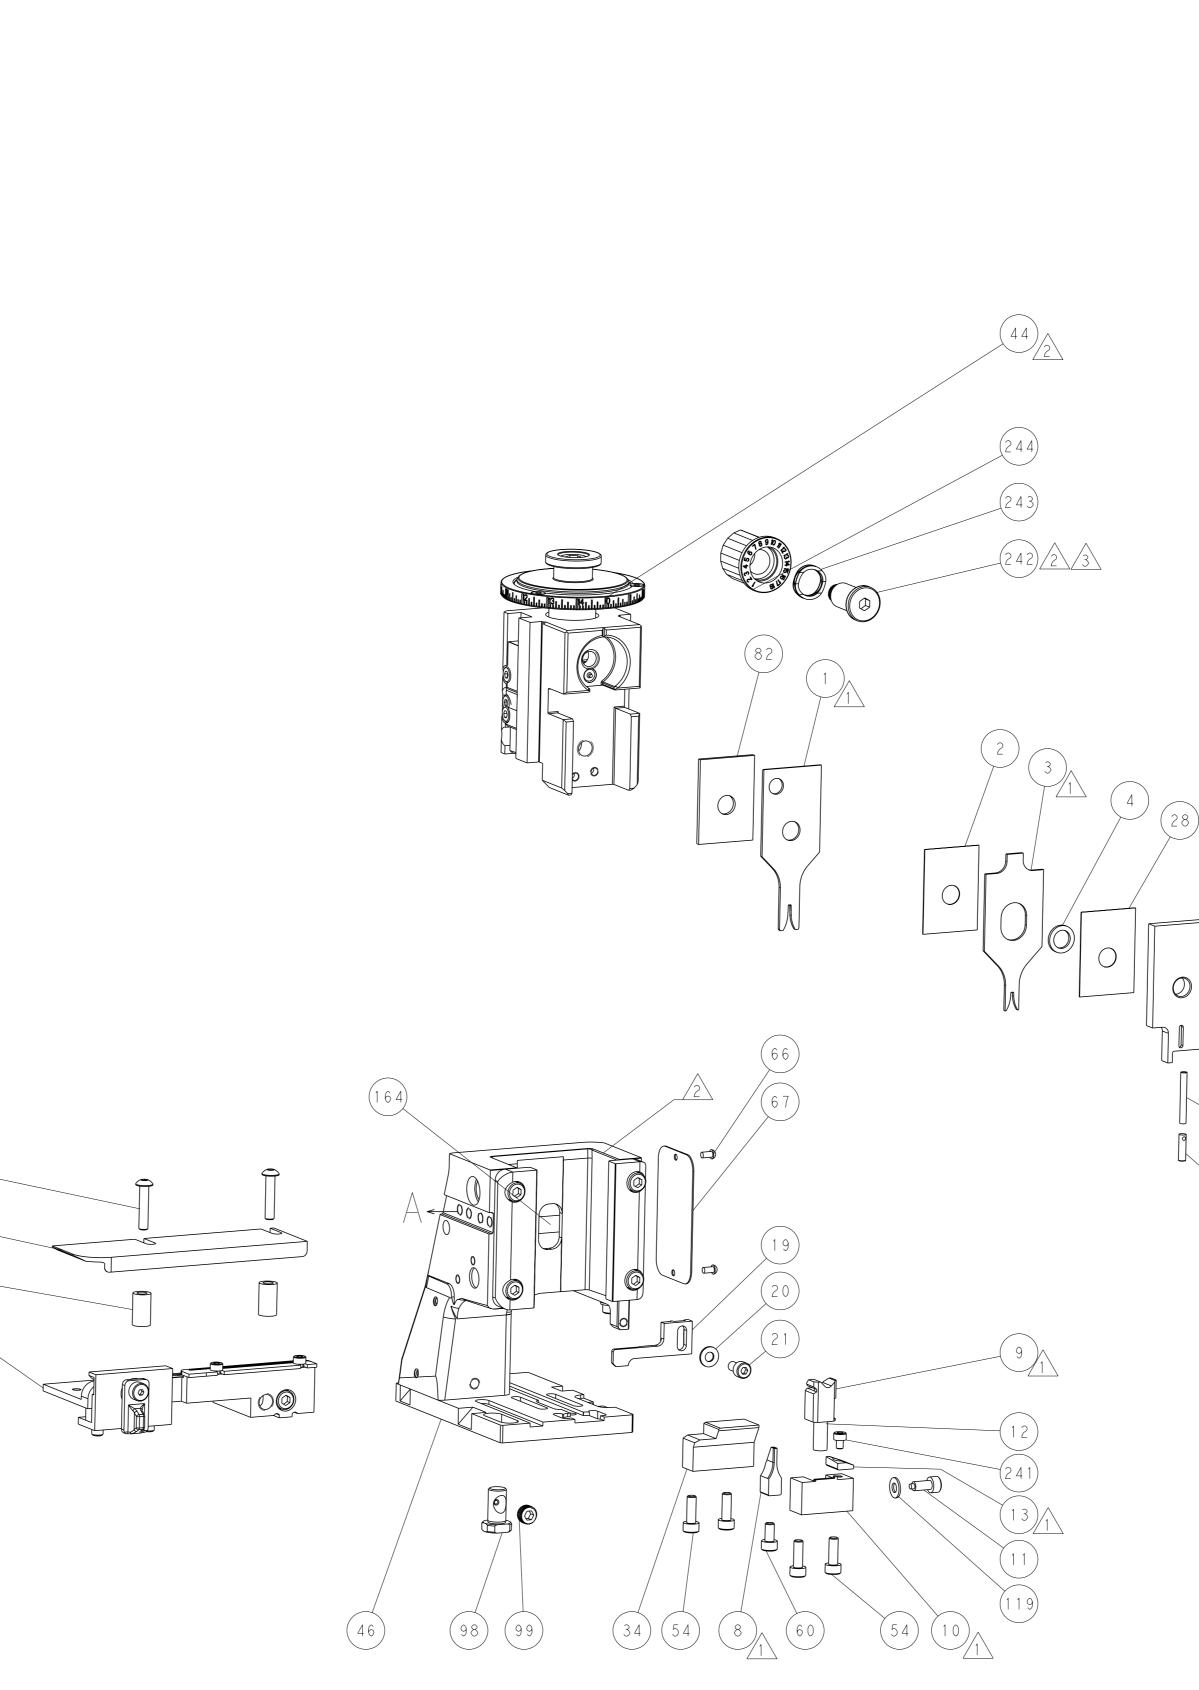

ATLANTIC VERSION Shown on sheets 1 of 4 & 2 of 4 (Pacific version shown on sheets 3 of 4 & 4 of 4)

3

1:2 1 4 B SHEETS 3 & 4 ARE NOT REQUIRED FOR ATLANTIC VERSION

MATERIAL

|                                                                    |                                             |                                                   |                                       |                                      | 1        |                                       |                                     |           |
|--------------------------------------------------------------------|---------------------------------------------|---------------------------------------------------|---------------------------------------|--------------------------------------|----------|---------------------------------------|-------------------------------------|-----------|
|                                                                    | -                                           | 1                                                 | -                                     | 1                                    | -        | +                                     | FEED CAM, AIR FEED                  | 248       |
|                                                                    | -                                           | 1                                                 | 1                                     | 1                                    | 1        |                                       | CAM, SNAIL, INSULATION ADJUSTMENT   | 244       |
| Δ                                                                  | -                                           | 1                                                 | 1                                     | 1                                    | 1        |                                       | WASHER, WAVE SPRING, CREST-TO-CREST | 243       |
| 3                                                                  | -                                           | 1                                                 | 1                                     | 1                                    | 1        | 2119083-1                             | RETAINER, INSULATION DIAL           | . 242     |
|                                                                    | -                                           | 1                                                 | 1                                     | 1                                    | 1        | 7 - 18023 - 7                         | SCR, SKT HD CAP M3 X 4.0            | 241       |
|                                                                    | -                                           | -                                                 | 1                                     | -                                    | 1        | 2119580-1                             | MECHANICAL FEED ASSEMBLY            | 239       |
|                                                                    | -                                           | 1                                                 | -                                     | 1                                    | -        | 2844940-1                             | AIR FEED MODULE                     | · 238     |
|                                                                    | -                                           | REF                                               | REF                                   | REF                                  | REF      | 994970-2                              | COUNTER, MAGNETIC                   | 164       |
|                                                                    | -                                           | 1                                                 | 1                                     | 1                                    | 1        | 1 - 1 8 0 2 8 - 2                     | WASHER, FLAT, REG M4                | 119       |
|                                                                    | _                                           | 1                                                 | 1                                     | 1                                    | 1        | 2844908-1                             | SCREW, LOCKING                      | . 99      |
|                                                                    | -                                           | 1                                                 | 1                                     | 1                                    | 1        | 2844907-1                             | POST, LOCKING                       | . 98      |
|                                                                    | -                                           | 1                                                 | 1                                     | 1                                    | 1        | 1 - 455888 - 5                        | SPACER, CRIMPER                     | . 82      |
|                                                                    | _                                           | 1                                                 | 1                                     | 1                                    | 1        |                                       | SPRING, COMPRESSION                 | . 77      |
|                                                                    | _                                           | 1                                                 | 1                                     | 1                                    | 1        | +                                     | HOLDER, INS                         | 74        |
|                                                                    | _                                           | 1                                                 | 1                                     | 1                                    | 1        |                                       | DOCUMENTATION PACKAGE               | · 71      |
|                                                                    |                                             | 1                                                 | 1                                     | 1                                    | 1        |                                       | TAG, IDENTIFICATION                 | 67        |
|                                                                    |                                             | 2                                                 | 2                                     | 2                                    | 2        |                                       | SCREW, DRIVE, RH, RoHS, 2 x .188    | 66        |
|                                                                    |                                             | 1                                                 | 1                                     | 1                                    | 1        |                                       | SCR, SKT HD CAP, RoHS, M4 X 8.0     | - 60      |
|                                                                    |                                             | 1                                                 | 1                                     | 1                                    | 1        |                                       |                                     | 59        |
|                                                                    | _                                           | 1                                                 | 1                                     | 1                                    | 1        | 5-18022-5                             | SCR, HEX HD CAP, M4 X 6.0           |           |
|                                                                    | _                                           |                                                   | 1                                     | 1                                    | 1        |                                       | PIN, SLOTTED SPRING .062 X .250     | 58        |
|                                                                    | -                                           |                                                   |                                       |                                      |          |                                       | PAWL, FEED                          | 56        |
|                                                                    | -                                           | 4                                                 | 4                                     | 4                                    | 4        |                                       | SCR, SKT HD CAP, RoHS, M4 X 12.0    | 54        |
|                                                                    | -                                           | 1                                                 | 2                                     | 1                                    | 2        |                                       | SCR, SKT HD CAP M4 X 6.0            | 49        |
|                                                                    | -                                           | -                                                 | 1                                     | -                                    | 1        |                                       | FEED CAM, PRE FEED                  | 48        |
|                                                                    | -                                           | -                                                 | 1                                     | -                                    | 1        |                                       | FEED CAM, POST FEED                 | 47        |
|                                                                    | -                                           | 1                                                 | 1                                     | 1                                    | 1        |                                       | APPLICATOR BASIC ASSEMBLY, SF       | 46        |
|                                                                    | -                                           | 1                                                 | 1                                     | 1                                    | 1        | 1803515-1                             | RAM ASSEMBLY, SF ATLANTIC           | . 44      |
|                                                                    | -                                           | 1                                                 | 1                                     | 1                                    | 1        | 1803602-1                             | SCR, BHSC, RoHS (M8 X 25)           | . 41      |
|                                                                    | -                                           | 1                                                 | 1                                     | 1                                    | 1        | 2-1752356-6                           | SUPPORT, TERMINAL                   | 34        |
|                                                                    | -                                           | 2                                                 | 2                                     | 2                                    | 2        | 2079383-5                             | SCR, BHSC, RoHS (M4 X 20)           | . 33      |
|                                                                    | -                                           | 2                                                 | 2                                     | 2                                    | 2        | 2-2844962-6                           | SPACER, CYLINDRICAL, STRIP GUIDE    | 30        |
|                                                                    | -                                           | 1                                                 | 1                                     | 1                                    | 1        | 2844992-1                             | ASSEMBLY, STRIP GUIDE               | . 29      |
|                                                                    | -                                           | 1                                                 | 1                                     | 1                                    | 1        | 455888-3                              | SPACER, CRIMPER                     | · 28      |
|                                                                    | -                                           | 1                                                 | 1                                     | 1                                    | 1        | 1320928-2                             | STRIP GUIDE                         | 24        |
|                                                                    | -                                           | 1                                                 | 1                                     | 1                                    | 1        | 2168083-2                             | SCR, SKT HD CAP, RoHS, M4 X 8.0     | 21        |
|                                                                    | -                                           | 1                                                 | 1                                     | 1                                    | 1        |                                       | WASHER, FLAT, REG M4                | 20        |
| $\bigwedge$                                                        | _                                           | 1                                                 | 1                                     | 1                                    | 1        |                                       | STRIPPER, SIDE FEED                 | 19        |
| <u> </u>                                                           | _                                           | 1                                                 | 1                                     | 1                                    | 1        |                                       | INSERT, SHEAR                       | 13        |
|                                                                    | _                                           | 1                                                 | 1                                     | 1                                    | 1        |                                       | SPRING, COMPRESSION                 | 12        |
| $\bigwedge_{1}$                                                    |                                             | 1                                                 | 1                                     | 1                                    | 1        |                                       | STOP, SHEAR                         | . 1 1     |
|                                                                    | _                                           | 1                                                 | 1                                     | 1                                    | 1        |                                       | SHEAR HOLDER, FRONT                 | · 10      |
|                                                                    |                                             | 1                                                 | 1                                     | 1                                    | 1        |                                       | FLOATING SHEAR, FRONT -             | . 9       |
| <u> </u>                                                           | 1                                           | 2                                                 | 2                                     | 1                                    | 1        |                                       | ANVIL, COMBINATION                  | . 8       |
|                                                                    |                                             |                                                   |                                       |                                      |          | 1-1033110-1                           | ANVIL, COMDINATION                  |           |
|                                                                    |                                             | -                                                 | -                                     | -                                    | -        |                                       |                                     |           |
|                                                                    | -                                           |                                                   |                                       |                                      |          |                                       | DEPRESSOR, SHEAR                    | 5         |
| $\wedge$                                                           | -                                           |                                                   | 1                                     |                                      |          |                                       | BLOCK, CRIMPER SPACER               | 4         |
| 1                                                                  | 1                                           | 2                                                 | 2                                     | 1                                    | 1        |                                       | CRIMPER, INSULATION F PREMIUM       | . 3       |
| ^                                                                  | -                                           | 1                                                 | 1                                     | 1                                    | 1        |                                       | SPACER, CRIMPER                     | . 2       |
| 1                                                                  | 1                                           | 2                                                 | 2                                     | 1                                    | 1        | 7-1633588-1                           | CRIMPER, WIRE                       | 1         |
|                                                                    | - 7 7                                       | - 72                                              | - 7 1                                 | - 2                                  | - 1      | PART NO                               | DESCRIPTION                         | ITEM      |
|                                                                    | ONTROLLED DO<br>HANGE AND TH<br>BE CONTACTE | CUMENT FOR<br>E CONTROLL<br>D FOR THE             | TYCO ELEC<br>ING ENGINE<br>LATEST REV | TRONICS COR<br>ERING ORGAN<br>ISION. | PORATION | DWN 11SEP2013<br>X.ZHAO               | TE Connectivity                     | NO        |
| THIS DRAWING IS A CC<br>IT IS SUBJECT TO CI<br>SHOULD              |                                             |                                                   | TOLERAN                               | CES UNLE                             | SS       | снк 11SEP2013<br>Т.ELBIN 11SEP2013    | Harrisburg, PA 17105-3608           |           |
| THIS DRAWING IS A CO<br>IT IS SUBJECT TO CI<br>SHOULD<br>DIMENSION | S :                                         |                                                   |                                       | CES UNLE<br>SPECIF                   | IED:     | APVD 11SEP2013<br>L.ZHANG             | Ocean Side Feed                     |           |
|                                                                    | S :                                         | 01                                                | THERWISE                              |                                      |          |                                       |                                     | 1         |
| DIMENSION                                                          | S :                                         | 0 PL(                                             | C =                                   | ±-<br>±-                             |          | PRODUCT SPEC                          | Applicator                          |           |
| DIMENSION                                                          | S:                                          | 0 PL                                              |                                       |                                      |          | PRODUCT SPEC<br>-<br>APPLICATION SPEC | Applicator<br>                      |           |
| DIMENSION<br>mm                                                    | S:                                          | 0 PL0<br>1 PL0<br>2 PL0<br>3 PL0<br>4 PL0<br>ANGL | C =<br>C =<br>C =<br>C =<br>E S       | ±-<br>±-                             | -        | -                                     | SIZE CAGE CODE DRAWING NO           | RICTED TO |
| DIMENSION                                                          | S:                                          | 0 PL0<br>I PL0<br>2 PL0<br>3 PL0<br>4 PL0         | C =<br>C =<br>C =<br>C =<br>E S       | ±-<br>±-<br>±-                       | -        | -                                     |                                     | RICTED TO |