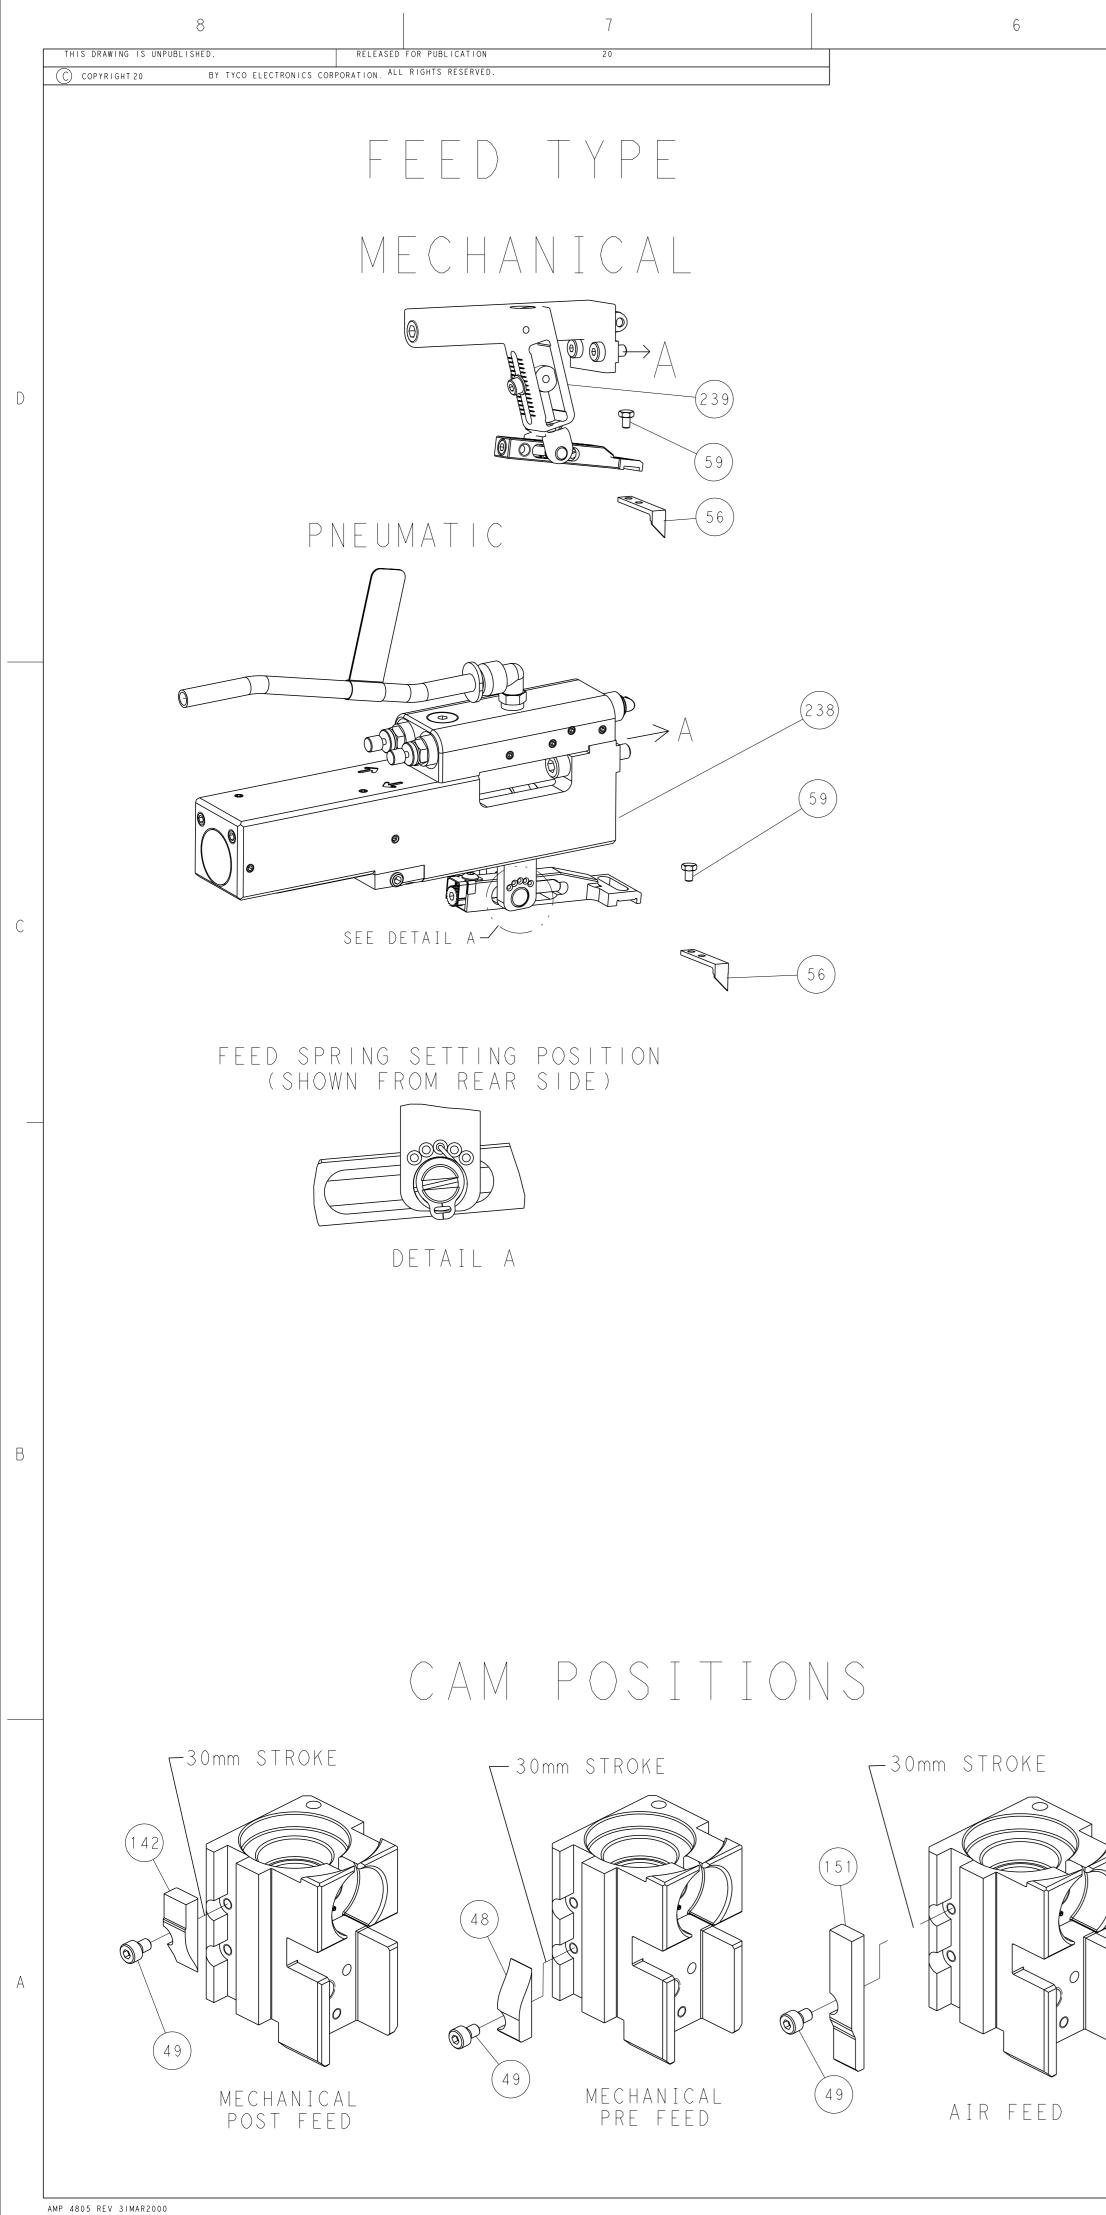

ATLANTIC VERSION Shown on sheets 1 of 4 & 2 of 4 (Pacific version shown on sheets 3 of 4 & 4 of 4)

3

1:2 1 4 B SHEETS 3 & 4 ARE NOT REQUIRED FOR ATLANTIC VERSION

MATERIAL

|                                                                    |                                             |                                                   |                                       |                                      | 1        |                                       |                                     |           |
|--------------------------------------------------------------------|---------------------------------------------|---------------------------------------------------|---------------------------------------|--------------------------------------|----------|---------------------------------------|-------------------------------------|-----------|
|                                                                    | -                                           | 1                                                 | -                                     | 1                                    | -        | +                                     | FEED CAM, AIR FEED                  | 248       |
|                                                                    | -                                           | 1                                                 | 1                                     | 1                                    | 1        |                                       | CAM, SNAIL, INSULATION ADJUSTMENT   | 244       |
| Δ                                                                  | -                                           | 1                                                 | 1                                     | 1                                    | 1        |                                       | WASHER, WAVE SPRING, CREST-TO-CREST | 243       |
| 3                                                                  | -                                           | 1                                                 | 1                                     | 1                                    | 1        | 2119083-1                             | RETAINER, INSULATION DIAL           | . 242     |
|                                                                    | -                                           | 1                                                 | 1                                     | 1                                    | 1        | 7 - 18023 - 7                         | SCR, SKT HD CAP M3 X 4.0            | 241       |
|                                                                    | -                                           | -                                                 | 1                                     | -                                    | 1        | 2119580-1                             | MECHANICAL FEED ASSEMBLY            | 239       |
|                                                                    | -                                           | 1                                                 | -                                     | 1                                    | -        | 2844940-1                             | AIR FEED MODULE                     | · 238     |
|                                                                    | -                                           | REF                                               | REF                                   | REF                                  | REF      | 994970-2                              | COUNTER, MAGNETIC                   | 164       |
|                                                                    | -                                           | 1                                                 | 1                                     | 1                                    | 1        | 1 - 1 8 0 2 8 - 2                     | WASHER, FLAT, REG M4                | 119       |
|                                                                    | _                                           | 1                                                 | 1                                     | 1                                    | 1        | 2844908-1                             | SCREW, LOCKING                      | . 99      |
|                                                                    | -                                           | 1                                                 | 1                                     | 1                                    | 1        | 2844907-1                             | POST, LOCKING                       | . 98      |
|                                                                    | -                                           | 1                                                 | 1                                     | 1                                    | 1        | 1 - 455888 - 5                        | SPACER, CRIMPER                     | . 82      |
|                                                                    | _                                           | 1                                                 | 1                                     | 1                                    | 1        |                                       | SPRING, COMPRESSION                 | . 77      |
|                                                                    | _                                           | 1                                                 | 1                                     | 1                                    | 1        | +                                     | HOLDER, INS                         | 74        |
|                                                                    | _                                           | 1                                                 | 1                                     | 1                                    | 1        |                                       | DOCUMENTATION PACKAGE               | · 71      |
|                                                                    |                                             | 1                                                 | 1                                     | 1                                    | 1        |                                       | TAG, IDENTIFICATION                 | 67        |
|                                                                    |                                             | 2                                                 | 2                                     | 2                                    | 2        |                                       | SCREW, DRIVE, RH, RoHS, 2 x .188    | 66        |
|                                                                    |                                             | 1                                                 | 1                                     | 1                                    | 1        |                                       | SCR, SKT HD CAP, RoHS, M4 X 8.0     | - 60      |
|                                                                    |                                             | 1                                                 | 1                                     | 1                                    | 1        |                                       |                                     | 59        |
|                                                                    | _                                           | 1                                                 | 1                                     | 1                                    | 1        | 5-18022-5                             | SCR, HEX HD CAP, M4 X 6.0           |           |
|                                                                    | _                                           |                                                   | 1                                     | 1                                    | 1        |                                       | PIN, SLOTTED SPRING .062 X .250     | 58        |
|                                                                    | -                                           |                                                   |                                       |                                      |          |                                       | PAWL, FEED                          | 56        |
|                                                                    | -                                           | 4                                                 | 4                                     | 4                                    | 4        |                                       | SCR, SKT HD CAP, RoHS, M4 X 12.0    | 54        |
|                                                                    | -                                           | 1                                                 | 2                                     | 1                                    | 2        |                                       | SCR, SKT HD CAP M4 X 6.0            | 49        |
|                                                                    | -                                           | -                                                 | 1                                     | -                                    | 1        |                                       | FEED CAM, PRE FEED                  | 48        |
|                                                                    | -                                           | -                                                 | 1                                     | -                                    | 1        |                                       | FEED CAM, POST FEED                 | 47        |
|                                                                    | -                                           | 1                                                 | 1                                     | 1                                    | 1        |                                       | APPLICATOR BASIC ASSEMBLY, SF       | 46        |
|                                                                    | -                                           | 1                                                 | 1                                     | 1                                    | 1        | 1803515-1                             | RAM ASSEMBLY, SF ATLANTIC           | . 44      |
|                                                                    | -                                           | 1                                                 | 1                                     | 1                                    | 1        | 1803602-1                             | SCR, BHSC, RoHS (M8 X 25)           | . 41      |
|                                                                    | -                                           | 1                                                 | 1                                     | 1                                    | 1        | 2-1752356-6                           | SUPPORT, TERMINAL                   | 34        |
|                                                                    | -                                           | 2                                                 | 2                                     | 2                                    | 2        | 2079383-5                             | SCR, BHSC, RoHS (M4 X 20)           | . 33      |
|                                                                    | -                                           | 2                                                 | 2                                     | 2                                    | 2        | 2-2844962-6                           | SPACER, CYLINDRICAL, STRIP GUIDE    | 30        |
|                                                                    | -                                           | 1                                                 | 1                                     | 1                                    | 1        | 2844992-1                             | ASSEMBLY, STRIP GUIDE               | . 29      |
|                                                                    | -                                           | 1                                                 | 1                                     | 1                                    | 1        | 455888-3                              | SPACER, CRIMPER                     | · 28      |
|                                                                    | -                                           | 1                                                 | 1                                     | 1                                    | 1        | 1320928-2                             | STRIP GUIDE                         | 24        |
|                                                                    | -                                           | 1                                                 | 1                                     | 1                                    | 1        | 2168083-2                             | SCR, SKT HD CAP, RoHS, M4 X 8.0     | 21        |
|                                                                    | -                                           | 1                                                 | 1                                     | 1                                    | 1        |                                       | WASHER, FLAT, REG M4                | 20        |
| $\bigwedge$                                                        | _                                           | 1                                                 | 1                                     | 1                                    | 1        |                                       | STRIPPER, SIDE FEED                 | 19        |
| <u> </u>                                                           | _                                           | 1                                                 | 1                                     | 1                                    | 1        |                                       | INSERT, SHEAR                       | 13        |
|                                                                    | _                                           | 1                                                 | 1                                     | 1                                    | 1        |                                       | SPRING, COMPRESSION                 | 12        |
| $\bigwedge_{1}$                                                    |                                             | 1                                                 | 1                                     | 1                                    | 1        |                                       | STOP, SHEAR                         | . 1 1     |
|                                                                    | _                                           | 1                                                 | 1                                     | 1                                    | 1        |                                       | SHEAR HOLDER, FRONT                 | · 10      |
|                                                                    |                                             | 1                                                 | 1                                     | 1                                    | 1        |                                       | FLOATING SHEAR, FRONT -             | . 9       |
| <u> </u>                                                           | 1                                           | 2                                                 | 2                                     | 1                                    | 1        |                                       | ANVIL, COMBINATION                  | . 8       |
|                                                                    |                                             |                                                   |                                       |                                      |          | 1-1033110-1                           | ANVIL, COMDINATION                  |           |
|                                                                    |                                             | -                                                 | -                                     | -                                    | -        |                                       |                                     |           |
|                                                                    | -                                           |                                                   |                                       |                                      |          |                                       | DEPRESSOR, SHEAR                    | 5         |
| $\wedge$                                                           | -                                           |                                                   | 1                                     |                                      |          |                                       | BLOCK, CRIMPER SPACER               | 4         |
| 1                                                                  | 1                                           | 2                                                 | 2                                     | 1                                    | 1        |                                       | CRIMPER, INSULATION F PREMIUM       | . 3       |
| ^                                                                  | -                                           | 1                                                 | 1                                     | 1                                    | 1        |                                       | SPACER, CRIMPER                     | . 2       |
| 1                                                                  | 1                                           | 2                                                 | 2                                     | 1                                    | 1        | 7-1633588-1                           | CRIMPER, WIRE                       | 1         |
|                                                                    | - 7 7                                       | - 72                                              | - 7 1                                 | - 2                                  | - 1      | PART NO                               | DESCRIPTION                         | ITEM      |
|                                                                    | ONTROLLED DO<br>HANGE AND TH<br>BE CONTACTE | CUMENT FOR<br>E CONTROLL<br>D FOR THE             | TYCO ELEC<br>ING ENGINE<br>LATEST REV | TRONICS COR<br>ERING ORGAN<br>ISION. | PORATION | DWN 11SEP2013<br>X.ZHAO               | TE Connectivity                     | NO        |
| THIS DRAWING IS A CC<br>IT IS SUBJECT TO CI<br>SHOULD              |                                             |                                                   | TOLERAN                               | CES UNLE                             | SS       | снк 11SEP2013<br>Т.ELBIN 11SEP2013    | Harrisburg, PA 17105-3608           |           |
| THIS DRAWING IS A CO<br>IT IS SUBJECT TO CI<br>SHOULD<br>DIMENSION | S :                                         |                                                   |                                       | CES UNLE<br>SPECIF                   | IED:     | APVD 11SEP2013<br>L.ZHANG             | Ocean Side Feed                     |           |
|                                                                    | S :                                         | 01                                                | THERWISE                              |                                      |          |                                       |                                     | 1         |
| DIMENSION                                                          | S :                                         | 0 PL(                                             | C =                                   | ±-<br>±-                             |          | PRODUCT SPEC                          | Applicator                          |           |
| DIMENSION                                                          | S:                                          | 0 PL                                              |                                       |                                      |          | PRODUCT SPEC<br>-<br>APPLICATION SPEC | Applicator<br>                      |           |
| DIMENSION<br>mm                                                    | S:                                          | 0 PL0<br>1 PL0<br>2 PL0<br>3 PL0<br>4 PL0<br>ANGL | C =<br>C =<br>C =<br>C =<br>E S       | ±-<br>±-                             | -        | -                                     | SIZE CAGE CODE DRAWING NO           | RICTED TO |
| DIMENSION                                                          | S:                                          | 0 PL0<br>I PL0<br>2 PL0<br>3 PL0<br>4 PL0         | C =<br>C =<br>C =<br>C =<br>E S       | ±-<br>±-<br>±-                       | -        | -                                     |                                     | RICTED TO |