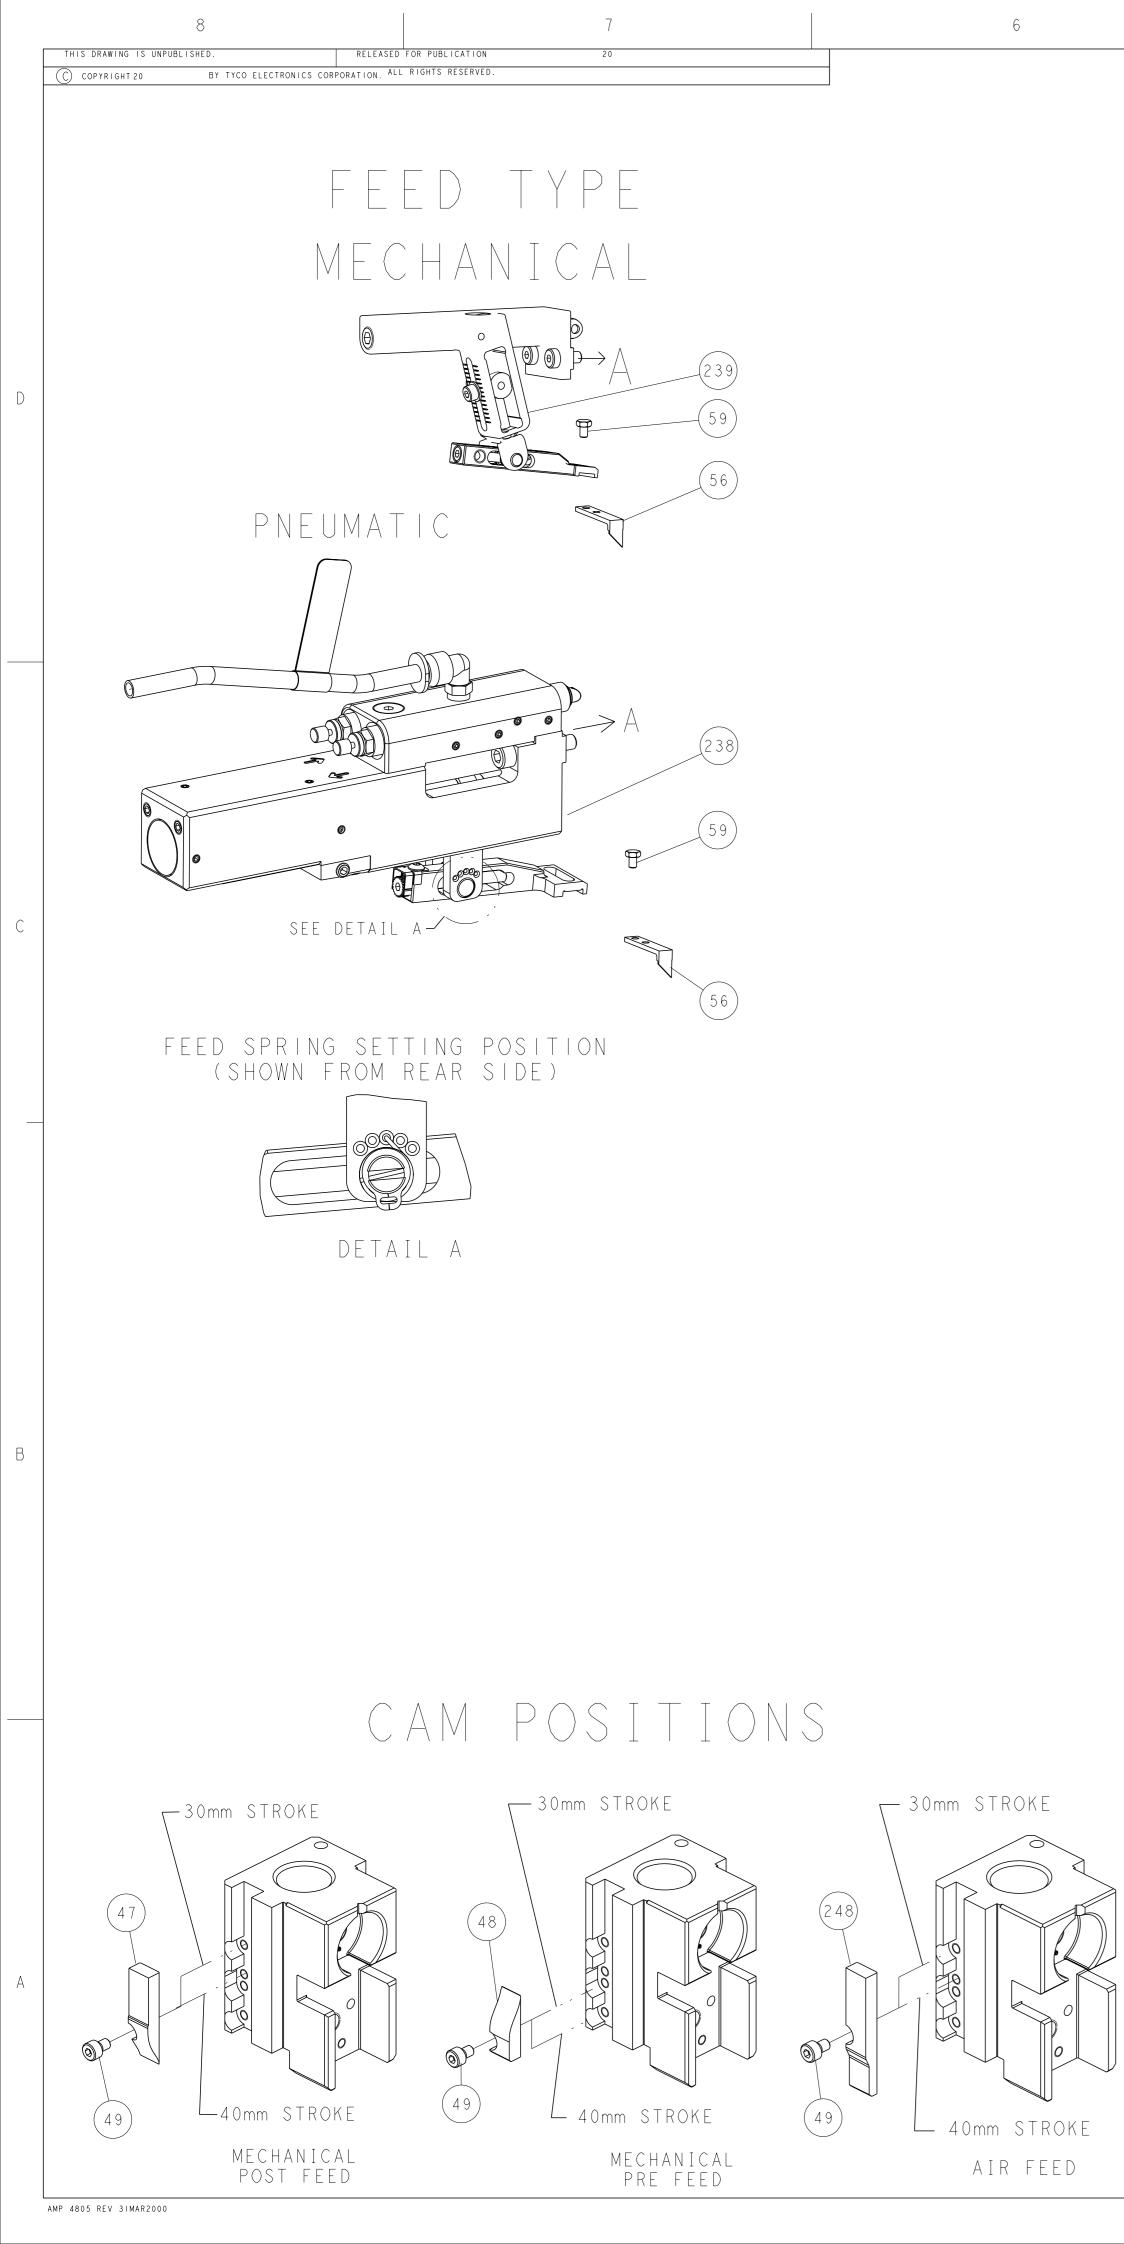

ATLANTIC VERSION Shown on sheets 1 of 4 & 2 of 4 (Pacific version shown on sheets 3 of 4 & 4 of 4)

3

1:2 1 4 B SHEETS 3 & 4 ARE NOT REQUIRED FOR ATLANTIC VERSION

MATERIAL

|                                                                    |                                             |                                                   |                                       |                                      | 1        |                                       |                                     |           |
|--------------------------------------------------------------------|---------------------------------------------|---------------------------------------------------|---------------------------------------|--------------------------------------|----------|---------------------------------------|-------------------------------------|-----------|
|                                                                    | -                                           | 1                                                 | -                                     | 1                                    | -        | +                                     | FEED CAM, AIR FEED                  | 248       |
|                                                                    | -                                           | 1                                                 | 1                                     | 1                                    | 1        |                                       | CAM, SNAIL, INSULATION ADJUSTMENT   | 244       |
| Δ                                                                  | -                                           | 1                                                 | 1                                     | 1                                    | 1        |                                       | WASHER, WAVE SPRING, CREST-TO-CREST | 243       |
| 3                                                                  | -                                           | 1                                                 | 1                                     | 1                                    | 1        | 2119083-1                             | RETAINER, INSULATION DIAL           | . 242     |
|                                                                    | -                                           | 1                                                 | 1                                     | 1                                    | 1        | 7 - 18023 - 7                         | SCR, SKT HD CAP M3 X 4.0            | 241       |
|                                                                    | -                                           | -                                                 | 1                                     | -                                    | 1        | 2119580-1                             | MECHANICAL FEED ASSEMBLY            | 239       |
|                                                                    | -                                           | 1                                                 | -                                     | 1                                    | -        | 2844940-1                             | AIR FEED MODULE                     | · 238     |
|                                                                    | -                                           | REF                                               | REF                                   | REF                                  | REF      | 994970-2                              | COUNTER, MAGNETIC                   | 164       |
|                                                                    | -                                           | 1                                                 | 1                                     | 1                                    | 1        | 1 - 1 8 0 2 8 - 2                     | WASHER, FLAT, REG M4                | 119       |
|                                                                    | _                                           | 1                                                 | 1                                     | 1                                    | 1        | 2844908-1                             | SCREW, LOCKING                      | . 99      |
|                                                                    | -                                           | 1                                                 | 1                                     | 1                                    | 1        | 2844907-1                             | POST, LOCKING                       | . 98      |
|                                                                    | -                                           | 1                                                 | 1                                     | 1                                    | 1        | 1 - 455888 - 5                        | SPACER, CRIMPER                     | . 82      |
|                                                                    | _                                           | 1                                                 | 1                                     | 1                                    | 1        |                                       | SPRING, COMPRESSION                 | . 77      |
|                                                                    | _                                           | 1                                                 | 1                                     | 1                                    | 1        | +                                     | HOLDER, INS                         | 74        |
|                                                                    | _                                           | 1                                                 | 1                                     | 1                                    | 1        |                                       | DOCUMENTATION PACKAGE               | · 71      |
|                                                                    |                                             | 1                                                 | 1                                     | 1                                    | 1        |                                       | TAG, IDENTIFICATION                 | 67        |
|                                                                    |                                             | 2                                                 | 2                                     | 2                                    | 2        |                                       | SCREW, DRIVE, RH, RoHS, 2 x .188    | 66        |
|                                                                    |                                             | 1                                                 | 1                                     | 1                                    | 1        |                                       | SCR, SKT HD CAP, RoHS, M4 X 8.0     | - 60      |
|                                                                    |                                             | 1                                                 | 1                                     | 1                                    | 1        |                                       |                                     | 59        |
|                                                                    | _                                           | 1                                                 | 1                                     | 1                                    | 1        | 5-18022-5                             | SCR, HEX HD CAP, M4 X 6.0           |           |
|                                                                    | _                                           |                                                   | 1                                     | 1                                    | 1        |                                       | PIN, SLOTTED SPRING .062 X .250     | 58        |
|                                                                    | -                                           |                                                   |                                       |                                      |          |                                       | PAWL, FEED                          | 56        |
|                                                                    | -                                           | 4                                                 | 4                                     | 4                                    | 4        |                                       | SCR, SKT HD CAP, RoHS, M4 X 12.0    | 54        |
|                                                                    | -                                           | 1                                                 | 2                                     | 1                                    | 2        |                                       | SCR, SKT HD CAP M4 X 6.0            | 49        |
|                                                                    | -                                           | -                                                 | 1                                     | -                                    | 1        |                                       | FEED CAM, PRE FEED                  | 48        |
|                                                                    | -                                           | -                                                 | 1                                     | -                                    | 1        |                                       | FEED CAM, POST FEED                 | 47        |
|                                                                    | -                                           | 1                                                 | 1                                     | 1                                    | 1        |                                       | APPLICATOR BASIC ASSEMBLY, SF       | 46        |
|                                                                    | -                                           | 1                                                 | 1                                     | 1                                    | 1        | 1803515-1                             | RAM ASSEMBLY, SF ATLANTIC           | . 44      |
|                                                                    | -                                           | 1                                                 | 1                                     | 1                                    | 1        | 1803602-1                             | SCR, BHSC, RoHS (M8 X 25)           | . 41      |
|                                                                    | -                                           | 1                                                 | 1                                     | 1                                    | 1        | 2-1752356-6                           | SUPPORT, TERMINAL                   | 34        |
|                                                                    | -                                           | 2                                                 | 2                                     | 2                                    | 2        | 2079383-5                             | SCR, BHSC, RoHS (M4 X 20)           | . 33      |
|                                                                    | -                                           | 2                                                 | 2                                     | 2                                    | 2        | 2-2844962-6                           | SPACER, CYLINDRICAL, STRIP GUIDE    | 30        |
|                                                                    | -                                           | 1                                                 | 1                                     | 1                                    | 1        | 2844992-1                             | ASSEMBLY, STRIP GUIDE               | . 29      |
|                                                                    | -                                           | 1                                                 | 1                                     | 1                                    | 1        | 455888-3                              | SPACER, CRIMPER                     | · 28      |
|                                                                    | -                                           | 1                                                 | 1                                     | 1                                    | 1        | 1320928-2                             | STRIP GUIDE                         | 24        |
|                                                                    | -                                           | 1                                                 | 1                                     | 1                                    | 1        | 2168083-2                             | SCR, SKT HD CAP, RoHS, M4 X 8.0     | 21        |
|                                                                    | -                                           | 1                                                 | 1                                     | 1                                    | 1        |                                       | WASHER, FLAT, REG M4                | 20        |
| $\bigwedge$                                                        | _                                           | 1                                                 | 1                                     | 1                                    | 1        |                                       | STRIPPER, SIDE FEED                 | 19        |
| <u> </u>                                                           | _                                           | 1                                                 | 1                                     | 1                                    | 1        |                                       | INSERT, SHEAR                       | 13        |
|                                                                    | _                                           | 1                                                 | 1                                     | 1                                    | 1        |                                       | SPRING, COMPRESSION                 | 12        |
| $\bigwedge_{1}$                                                    |                                             | 1                                                 | 1                                     | 1                                    | 1        |                                       | STOP, SHEAR                         | . 1 1     |
|                                                                    | _                                           | 1                                                 | 1                                     | 1                                    | 1        |                                       | SHEAR HOLDER, FRONT                 | · 10      |
|                                                                    |                                             | 1                                                 | 1                                     | 1                                    | 1        |                                       | FLOATING SHEAR, FRONT -             | . 9       |
| <u> </u>                                                           | 1                                           | 2                                                 | 2                                     | 1                                    | 1        |                                       | ANVIL, COMBINATION                  | . 8       |
|                                                                    |                                             |                                                   |                                       |                                      |          | 1-1033110-1                           | ANVIL, COMDINATION                  |           |
|                                                                    |                                             | -                                                 | -                                     | -                                    | -        |                                       |                                     |           |
|                                                                    | -                                           |                                                   |                                       |                                      |          |                                       | DEPRESSOR, SHEAR                    | 5         |
| $\wedge$                                                           | -                                           |                                                   | 1                                     |                                      |          |                                       | BLOCK, CRIMPER SPACER               | 4         |
| 1                                                                  | 1                                           | 2                                                 | 2                                     | 1                                    | 1        |                                       | CRIMPER, INSULATION F PREMIUM       | . 3       |
| ^                                                                  | -                                           | 1                                                 | 1                                     | 1                                    | 1        |                                       | SPACER, CRIMPER                     | . 2       |
| 1                                                                  | 1                                           | 2                                                 | 2                                     | 1                                    | 1        | 7-1633588-1                           | CRIMPER, WIRE                       | 1         |
|                                                                    | - 7 7                                       | - 72                                              | - 7 1                                 | - 2                                  | - 1      | PART NO                               | DESCRIPTION                         | ITEM      |
|                                                                    | ONTROLLED DO<br>HANGE AND TH<br>BE CONTACTE | CUMENT FOR<br>E CONTROLL<br>D FOR THE             | TYCO ELEC<br>ING ENGINE<br>LATEST REV | TRONICS COR<br>ERING ORGAN<br>ISION. | PORATION | DWN 11SEP2013<br>X.ZHAO               | TE Connectivity                     | NO        |
| THIS DRAWING IS A CC<br>IT IS SUBJECT TO CI<br>SHOULD              |                                             |                                                   | TOLERAN                               | CES UNLE                             | SS       | снк 11SEP2013<br>Т.ELBIN 11SEP2013    | Harrisburg, PA 17105-3608           |           |
| THIS DRAWING IS A CO<br>IT IS SUBJECT TO CI<br>SHOULD<br>DIMENSION | S :                                         |                                                   |                                       | CES UNLE<br>SPECIF                   | IED:     | APVD 11SEP2013<br>L.ZHANG             | Ocean Side Feed                     |           |
|                                                                    | S :                                         | 01                                                | THERWISE                              |                                      |          |                                       |                                     | 1         |
| DIMENSION                                                          | S :                                         | 0 PL(                                             | C =                                   | ±-<br>±-                             |          | PRODUCT SPEC                          | Applicator                          |           |
| DIMENSION                                                          | S:                                          | 0 PL                                              |                                       |                                      |          | PRODUCT SPEC<br>-<br>APPLICATION SPEC | Applicator<br>                      |           |
| DIMENSION<br>mm                                                    | S:                                          | 0 PL0<br>1 PL0<br>2 PL0<br>3 PL0<br>4 PL0<br>ANGL | C =<br>C =<br>C =<br>C =<br>E S       | ±-<br>±-                             | -        | -                                     | SIZE CAGE CODE DRAWING NO           | RICTED TO |
| DIMENSION                                                          | S:                                          | 0 PL0<br>I PL0<br>2 PL0<br>3 PL0<br>4 PL0         | C =<br>C =<br>C =<br>C =<br>E S       | ±-<br>±-<br>±-                       | -        | -                                     |                                     | RICTED TO |