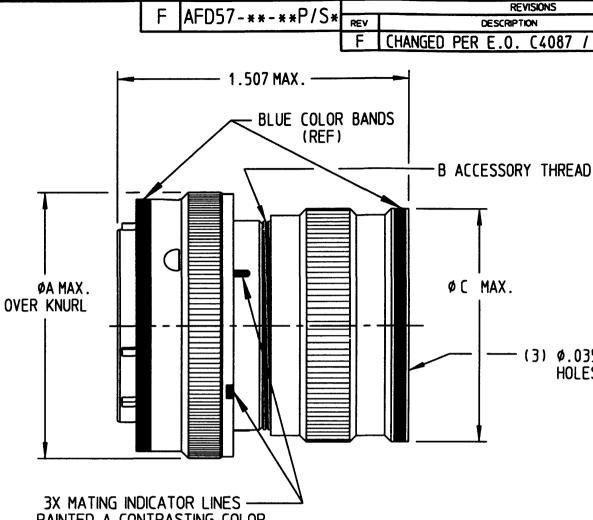

PAINTED A CONTRASTING COLOR

|             |                                                                                                                     |                                                                                                                                                            |                                                                                                                                                                                                                                     | MAX. W                                                                                                                                                                                                                                                                                                                 | EIGHTS                                                                                                                                                                                                                                                                                                                                                                                                                                                                                                   | TORQUE                                                                                                                                                                                                                                                                                                                                                                                                                                                                                                                             |
|-------------|---------------------------------------------------------------------------------------------------------------------|------------------------------------------------------------------------------------------------------------------------------------------------------------|-------------------------------------------------------------------------------------------------------------------------------------------------------------------------------------------------------------------------------------|------------------------------------------------------------------------------------------------------------------------------------------------------------------------------------------------------------------------------------------------------------------------------------------------------------------------|----------------------------------------------------------------------------------------------------------------------------------------------------------------------------------------------------------------------------------------------------------------------------------------------------------------------------------------------------------------------------------------------------------------------------------------------------------------------------------------------------------|------------------------------------------------------------------------------------------------------------------------------------------------------------------------------------------------------------------------------------------------------------------------------------------------------------------------------------------------------------------------------------------------------------------------------------------------------------------------------------------------------------------------------------|
| RT NUMBER   | A MAX.                                                                                                              | B THREAD                                                                                                                                                   | C MAX.                                                                                                                                                                                                                              | IN PO                                                                                                                                                                                                                                                                                                                  | UNDS                                                                                                                                                                                                                                                                                                                                                                                                                                                                                                     | INCH POUNDS                                                                                                                                                                                                                                                                                                                                                                                                                                                                                                                        |
|             |                                                                                                                     |                                                                                                                                                            |                                                                                                                                                                                                                                     | PIN                                                                                                                                                                                                                                                                                                                    | SOC                                                                                                                                                                                                                                                                                                                                                                                                                                                                                                      | MAXIMUM                                                                                                                                                                                                                                                                                                                                                                                                                                                                                                                            |
| 7-8-**P/S*  | .782                                                                                                                | .500 -20UNF                                                                                                                                                | .617                                                                                                                                                                                                                                | .0260                                                                                                                                                                                                                                                                                                                  | .0271                                                                                                                                                                                                                                                                                                                                                                                                                                                                                                    | 9.6                                                                                                                                                                                                                                                                                                                                                                                                                                                                                                                                |
| 7-10-**P/S* | .926                                                                                                                | .625 -24UNEF                                                                                                                                               | .734                                                                                                                                                                                                                                | .0359                                                                                                                                                                                                                                                                                                                  | .0383                                                                                                                                                                                                                                                                                                                                                                                                                                                                                                    | 12.0                                                                                                                                                                                                                                                                                                                                                                                                                                                                                                                               |
| 7-12-**P/S* | 1.043                                                                                                               | .750 -20UNEF                                                                                                                                               | .858                                                                                                                                                                                                                                | .0521                                                                                                                                                                                                                                                                                                                  | .0554                                                                                                                                                                                                                                                                                                                                                                                                                                                                                                    | 16.8                                                                                                                                                                                                                                                                                                                                                                                                                                                                                                                               |
| 7-14-**P/S* | 1.183                                                                                                               | .875 -20UNEF                                                                                                                                               | .984                                                                                                                                                                                                                                | .0673                                                                                                                                                                                                                                                                                                                  | .0751                                                                                                                                                                                                                                                                                                                                                                                                                                                                                                    | 20.4                                                                                                                                                                                                                                                                                                                                                                                                                                                                                                                               |
| 7-16-**P/S* | 1.305                                                                                                               | 1.000 -20UNEF                                                                                                                                              | 1.112                                                                                                                                                                                                                               | .0798                                                                                                                                                                                                                                                                                                                  | .0883                                                                                                                                                                                                                                                                                                                                                                                                                                                                                                    | 27.6                                                                                                                                                                                                                                                                                                                                                                                                                                                                                                                               |
| 7-18-**P/S* | 1.391                                                                                                               | 1.0625-18UNEF                                                                                                                                              | 1.218                                                                                                                                                                                                                               | .0951                                                                                                                                                                                                                                                                                                                  | . 1037                                                                                                                                                                                                                                                                                                                                                                                                                                                                                                   | 31.2                                                                                                                                                                                                                                                                                                                                                                                                                                                                                                                               |
| 7-20-**P/S* | 1.531                                                                                                               | 1.1875-18UNEF                                                                                                                                              | 1.345                                                                                                                                                                                                                               | .1102                                                                                                                                                                                                                                                                                                                  | . 1213                                                                                                                                                                                                                                                                                                                                                                                                                                                                                                   | 37.2                                                                                                                                                                                                                                                                                                                                                                                                                                                                                                                               |
| 7-22-**P/S* | 1.656                                                                                                               | 1.3125-18UNEF                                                                                                                                              | 1.468                                                                                                                                                                                                                               | . 1318                                                                                                                                                                                                                                                                                                                 | . 1463                                                                                                                                                                                                                                                                                                                                                                                                                                                                                                   | 45.6                                                                                                                                                                                                                                                                                                                                                                                                                                                                                                                               |
| 7-24-**P/S* | 1.777                                                                                                               | 1.4375-18UNEF                                                                                                                                              | 1.593                                                                                                                                                                                                                               | . 1471                                                                                                                                                                                                                                                                                                                 | . 1627                                                                                                                                                                                                                                                                                                                                                                                                                                                                                                   | 45.6                                                                                                                                                                                                                                                                                                                                                                                                                                                                                                                               |
|             | 7-8-**P/S*<br>7-10-**P/S*<br>7-12-**P/S*<br>7-14-**P/S*<br>7-16-**P/S*<br>7-18-**P/S*<br>7-20-**P/S*<br>7-22-**P/S* | 7-8-**P/S* .782   7-10-**P/S* .926   7-12-**P/S* 1.043   7-14-**P/S* 1.183   7-16-**P/S* 1.305   7-18-**P/S* 1.391   7-20-**P/S* 1.531   7-22-**P/S* 1.656 | 7-8-**P/S* .782 .500 -20UNF   7-10-**P/S* .926 .625 -24UNEF   7-12-**P/S* 1.043 .750 -20UNEF   7-14-**P/S* 1.183 .875 -20UNEF   7-16-**P/S* 1.305 1.000 -20UNEF   7-18-**P/S* 1.391 1.0625 18UNEF   7-20-**P/S* 1.531 1.1875 18UNEF | 7-8-**P/S* .782 .500 - 20UNF .617   7-10-**P/S* .926 .625 - 24UNEF .734   7-12-**P/S* 1.043 .750 - 20UNEF .858   7-14-**P/S* 1.183 .875 - 20UNEF .984   7-16-**P/S* 1.305 1.000 - 20UNEF 1.112   7-18-**P/S* 1.391 1.0625-18UNEF 1.218   7-20-**P/S* 1.531 1.1875-18UNEF 1.345   7-22-**P/S* 1.656 1.3125-18UNEF 1.468 | RT NUMBER   A MAX.   B THREAD   C MAX.   IN POI     7-8-**P/S*   .782   .500 - 20UNF   .617   .0260     7-10-**P/S*   .926   .625 - 24UNEF   .734   .0359     7-12-**P/S*   1.043   .750 - 20UNEF   .858   .0521     7-14-**P/S*   1.183   .875 - 20UNEF   .984   .0673     7-16-**P/S*   1.305   1.000 - 20UNEF   1.112   .0798     7-18-**P/S*   1.391   1.0625-18UNEF   1.218   .0951     7-20-**P/S*   1.531   1.1875-18UNEF   1.345   .1102     7-22-**P/S*   1.656   1.3125-18UNEF   1.468   .1318 | PIN   SOC     7-8-**P/S*   .782   .500 - 20UNF   .617   .0260   .0271     7-10-**P/S*   .926   .625 - 24UNEF   .734   .0359   .0383     7-12-**P/S*   1.043   .750 - 20UNEF   .858   .0521   .0554     7-14-**P/S*   1.183   .875 - 20UNEF   .984   .0673   .0751     7-16-**P/S*   1.305   1.000 - 20UNEF   1.112   .0798   .0883     7-18-**P/S*   1.391   1.0625-18UNEF   1.218   .0951   .1037     7-20-**P/S*   1.531   1.1875-18UNEF   1.345   .1102   .1213     7-22-**P/S*   1.656   1.3125-18UNEF   1.468   .1318   .1463 |

|        | SIGNATURE & DATE   | CONNECTOR, PLUG                                   | СР          |               | MATL<br>CODE          |
|--------|--------------------|---------------------------------------------------|-------------|---------------|-----------------------|
| DR     | D.WHITACRE 6/30/94 | BAYONET COUPLING                                  | ENGA        |               | TSCH                  |
| Снк    | JO POWELL 7/6/94   | MIL-C-26482 TYPE<br>WITH R.F.I. GROUNDING FINGERS |             | ති            | 5733 W. Whittier Ave. |
| PE     | D.WHITACRE 6/30/94 |                                                   |             |               | Hemet, Catifornia     |
| APPD . | 8/23/00            |                                                   | A           | AFD57         | -**-**P/S*            |
| SCALE  | NONE WT            | ENVELOPE                                          | DWG<br>SIZE | CODE<br>11139 | SHEET 1 OF 1          |

## - (3) Ø.035 ±.005 SAFETY WIRE HOLES EQUALLY SPACED