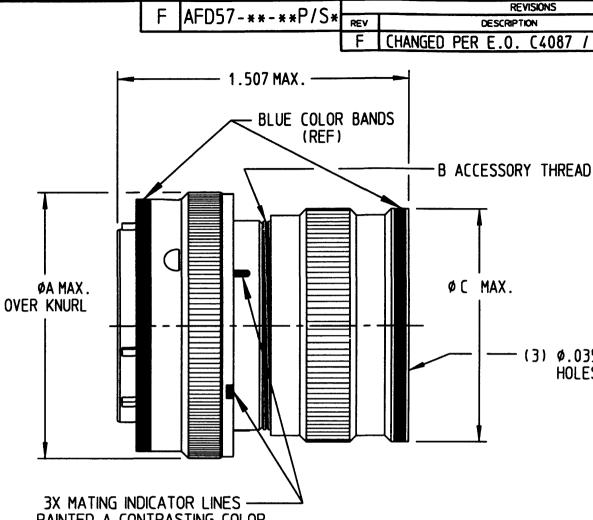

PAINTED A CONTRASTING COLOR

|             |                                                                                                                     |                                                                                                                                                            |                                                                                                                                                                                                                                     | MAX. W                                                                                                                                                                                                                                                                                                                 | EIGHTS                                                                                                                                                                                                                                                                                                                                                                                                                                                                                                   | TORQUE                                                                                                                                                                                                                                                                                                                                                                                                                                                                                                                             |
|-------------|---------------------------------------------------------------------------------------------------------------------|------------------------------------------------------------------------------------------------------------------------------------------------------------|-------------------------------------------------------------------------------------------------------------------------------------------------------------------------------------------------------------------------------------|------------------------------------------------------------------------------------------------------------------------------------------------------------------------------------------------------------------------------------------------------------------------------------------------------------------------|----------------------------------------------------------------------------------------------------------------------------------------------------------------------------------------------------------------------------------------------------------------------------------------------------------------------------------------------------------------------------------------------------------------------------------------------------------------------------------------------------------|------------------------------------------------------------------------------------------------------------------------------------------------------------------------------------------------------------------------------------------------------------------------------------------------------------------------------------------------------------------------------------------------------------------------------------------------------------------------------------------------------------------------------------|
| RT NUMBER   | A MAX.                                                                                                              | B THREAD                                                                                                                                                   | C MAX.                                                                                                                                                                                                                              | IN PO                                                                                                                                                                                                                                                                                                                  | UNDS                                                                                                                                                                                                                                                                                                                                                                                                                                                                                                     | INCH POUNDS                                                                                                                                                                                                                                                                                                                                                                                                                                                                                                                        |
|             |                                                                                                                     |                                                                                                                                                            |                                                                                                                                                                                                                                     | PIN                                                                                                                                                                                                                                                                                                                    | SOC                                                                                                                                                                                                                                                                                                                                                                                                                                                                                                      | MAXIMUM                                                                                                                                                                                                                                                                                                                                                                                                                                                                                                                            |
| 7-8-**P/S*  | .782                                                                                                                | .500 -20UNF                                                                                                                                                | .617                                                                                                                                                                                                                                | .0260                                                                                                                                                                                                                                                                                                                  | .0271                                                                                                                                                                                                                                                                                                                                                                                                                                                                                                    | 9.6                                                                                                                                                                                                                                                                                                                                                                                                                                                                                                                                |
| 7-10-**P/S* | .926                                                                                                                | .625 -24UNEF                                                                                                                                               | .734                                                                                                                                                                                                                                | .0359                                                                                                                                                                                                                                                                                                                  | .0383                                                                                                                                                                                                                                                                                                                                                                                                                                                                                                    | 12.0                                                                                                                                                                                                                                                                                                                                                                                                                                                                                                                               |
| 7-12-**P/S* | 1.043                                                                                                               | .750 -20UNEF                                                                                                                                               | .858                                                                                                                                                                                                                                | .0521                                                                                                                                                                                                                                                                                                                  | .0554                                                                                                                                                                                                                                                                                                                                                                                                                                                                                                    | 16.8                                                                                                                                                                                                                                                                                                                                                                                                                                                                                                                               |
| 7-14-**P/S* | 1.183                                                                                                               | .875 -20UNEF                                                                                                                                               | .984                                                                                                                                                                                                                                | .0673                                                                                                                                                                                                                                                                                                                  | .0751                                                                                                                                                                                                                                                                                                                                                                                                                                                                                                    | 20.4                                                                                                                                                                                                                                                                                                                                                                                                                                                                                                                               |
| 7-16-**P/S* | 1.305                                                                                                               | 1.000 -20UNEF                                                                                                                                              | 1.112                                                                                                                                                                                                                               | .0798                                                                                                                                                                                                                                                                                                                  | .0883                                                                                                                                                                                                                                                                                                                                                                                                                                                                                                    | 27.6                                                                                                                                                                                                                                                                                                                                                                                                                                                                                                                               |
| 7-18-**P/S* | 1.391                                                                                                               | 1.0625-18UNEF                                                                                                                                              | 1.218                                                                                                                                                                                                                               | .0951                                                                                                                                                                                                                                                                                                                  | . 1037                                                                                                                                                                                                                                                                                                                                                                                                                                                                                                   | 31.2                                                                                                                                                                                                                                                                                                                                                                                                                                                                                                                               |
| 7-20-**P/S* | 1.531                                                                                                               | 1.1875-18UNEF                                                                                                                                              | 1.345                                                                                                                                                                                                                               | .1102                                                                                                                                                                                                                                                                                                                  | . 1213                                                                                                                                                                                                                                                                                                                                                                                                                                                                                                   | 37.2                                                                                                                                                                                                                                                                                                                                                                                                                                                                                                                               |
| 7-22-**P/S* | 1.656                                                                                                               | 1.3125-18UNEF                                                                                                                                              | 1.468                                                                                                                                                                                                                               | . 1318                                                                                                                                                                                                                                                                                                                 | . 1463                                                                                                                                                                                                                                                                                                                                                                                                                                                                                                   | 45.6                                                                                                                                                                                                                                                                                                                                                                                                                                                                                                                               |
| 7-24-**P/S* | 1.777                                                                                                               | 1.4375-18UNEF                                                                                                                                              | 1.593                                                                                                                                                                                                                               | . 1471                                                                                                                                                                                                                                                                                                                 | . 1627                                                                                                                                                                                                                                                                                                                                                                                                                                                                                                   | 45.6                                                                                                                                                                                                                                                                                                                                                                                                                                                                                                                               |
|             | 7-8-**P/S*<br>7-10-**P/S*<br>7-12-**P/S*<br>7-14-**P/S*<br>7-16-**P/S*<br>7-18-**P/S*<br>7-20-**P/S*<br>7-22-**P/S* | 7-8-**P/S* .782   7-10-**P/S* .926   7-12-**P/S* 1.043   7-14-**P/S* 1.183   7-16-**P/S* 1.305   7-18-**P/S* 1.391   7-20-**P/S* 1.531   7-22-**P/S* 1.656 | 7-8-**P/S* .782 .500 -20UNF   7-10-**P/S* .926 .625 -24UNEF   7-12-**P/S* 1.043 .750 -20UNEF   7-14-**P/S* 1.183 .875 -20UNEF   7-16-**P/S* 1.305 1.000 -20UNEF   7-18-**P/S* 1.391 1.0625 18UNEF   7-20-**P/S* 1.531 1.1875 18UNEF | 7-8-**P/S* .782 .500 - 20UNF .617   7-10-**P/S* .926 .625 - 24UNEF .734   7-12-**P/S* 1.043 .750 - 20UNEF .858   7-14-**P/S* 1.183 .875 - 20UNEF .984   7-16-**P/S* 1.305 1.000 - 20UNEF 1.112   7-18-**P/S* 1.391 1.0625-18UNEF 1.218   7-20-**P/S* 1.531 1.1875-18UNEF 1.345   7-22-**P/S* 1.656 1.3125-18UNEF 1.468 | RT NUMBER   A MAX.   B THREAD   C MAX.   IN POI     7-8-**P/S*   .782   .500 - 20UNF   .617   .0260     7-10-**P/S*   .926   .625 - 24UNEF   .734   .0359     7-12-**P/S*   1.043   .750 - 20UNEF   .858   .0521     7-14-**P/S*   1.183   .875 - 20UNEF   .984   .0673     7-16-**P/S*   1.305   1.000 - 20UNEF   1.112   .0798     7-18-**P/S*   1.391   1.0625-18UNEF   1.218   .0951     7-20-**P/S*   1.531   1.1875-18UNEF   1.345   .1102     7-22-**P/S*   1.656   1.3125-18UNEF   1.468   .1318 | PIN   SOC     7-8-**P/S*   .782   .500 - 20UNF   .617   .0260   .0271     7-10-**P/S*   .926   .625 - 24UNEF   .734   .0359   .0383     7-12-**P/S*   1.043   .750 - 20UNEF   .858   .0521   .0554     7-14-**P/S*   1.183   .875 - 20UNEF   .984   .0673   .0751     7-16-**P/S*   1.305   1.000 - 20UNEF   1.112   .0798   .0883     7-18-**P/S*   1.391   1.0625-18UNEF   1.218   .0951   .1037     7-20-**P/S*   1.531   1.1875-18UNEF   1.345   .1102   .1213     7-22-**P/S*   1.656   1.3125-18UNEF   1.468   .1318   .1463 |

## - (3) Ø.035 ±.005 SAFETY WIRE HOLES EQUALLY SPACED