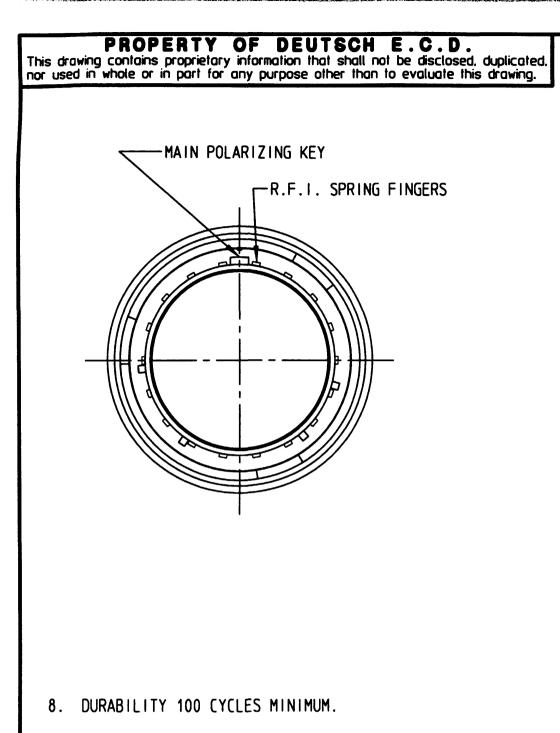

- 7. FOR CONNECTOR MATING AND UNMATING FORCES SEE TABLE.
- 6. FOR AVAILABLE CONTACT ARRANGEMENTS AND ALTERNATE INSERT POSITIONS, SEE 38500 B SHEETS IN DBA CATALOG SECTION.
- 5. THE CONNECTOR IS DESIGNED TO MEET THE PERFORMANCE AND DIMENSIONAL REQUIREMENTS OF MIL-C-26482 CLASS R AND IS SUPPLIED WITH BACKSHELL
- 4. FOR BACKSHELL WITH STRAIGHT STRAIN RELIEF OR 90° STRAIN RELIEF, CONSULT FACTORY.
- 3. CONNECTOR WEIGHTS ARE SHOWN LESS CONTACTS.
- 2. CONNECTOR FINISH: ELECTROLESS NICKEL PER MIL-C-26074, CLASS 3, GRADE A.
- 1. DIMENSIONS ARE IN INCHES UNLESS OTHERWISE SPECIFIED.