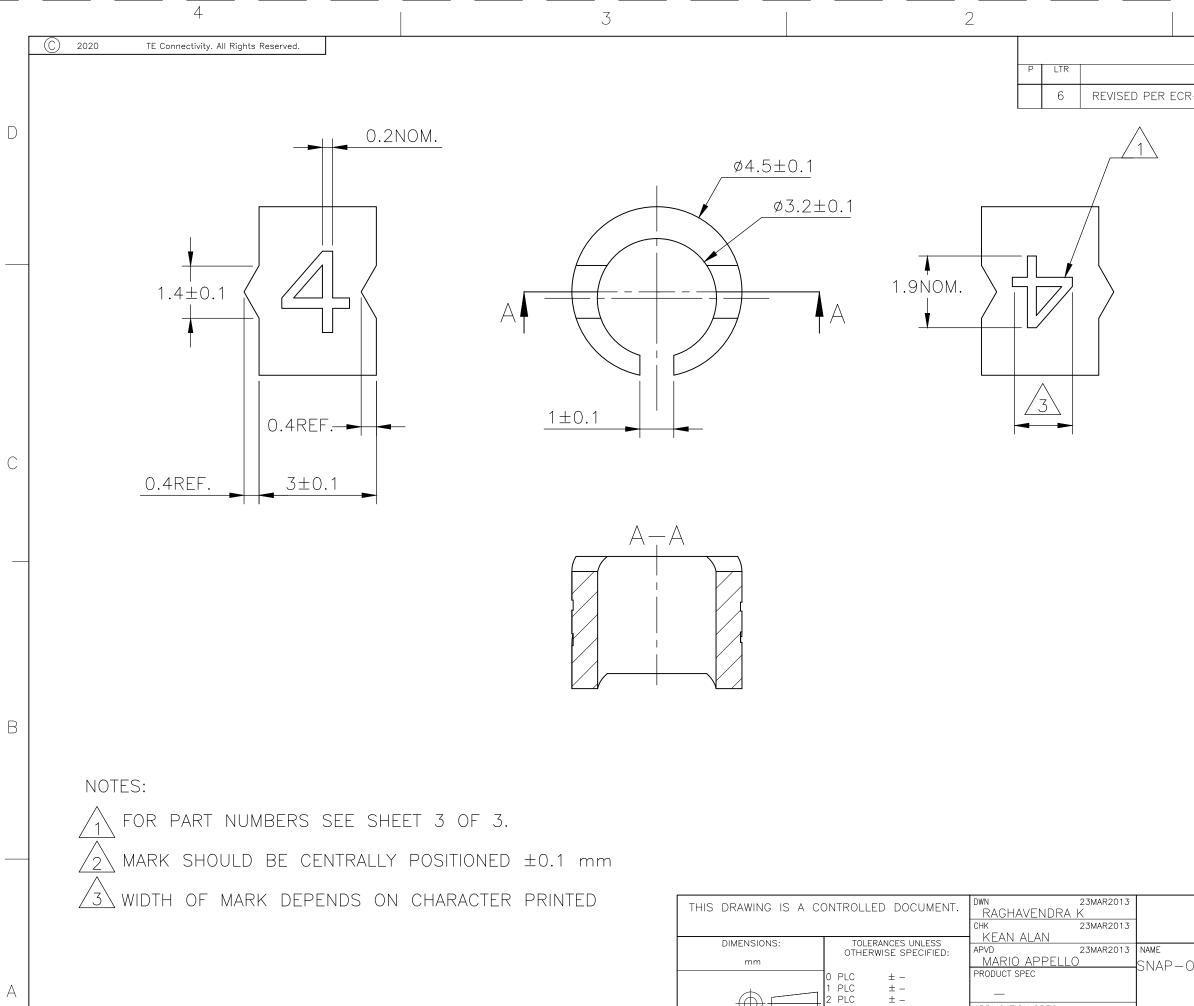

| 1470-19 | (1/15) |
|---------|--------|
|---------|--------|

| 1                                                                                                                        |           |         |        |   |
|--------------------------------------------------------------------------------------------------------------------------|-----------|---------|--------|---|
| REVISIONS                                                                                                                |           |         |        |   |
| DESCRIPTION                                                                                                              | DATE      | DWN     | APVD   |   |
| R-20-010947