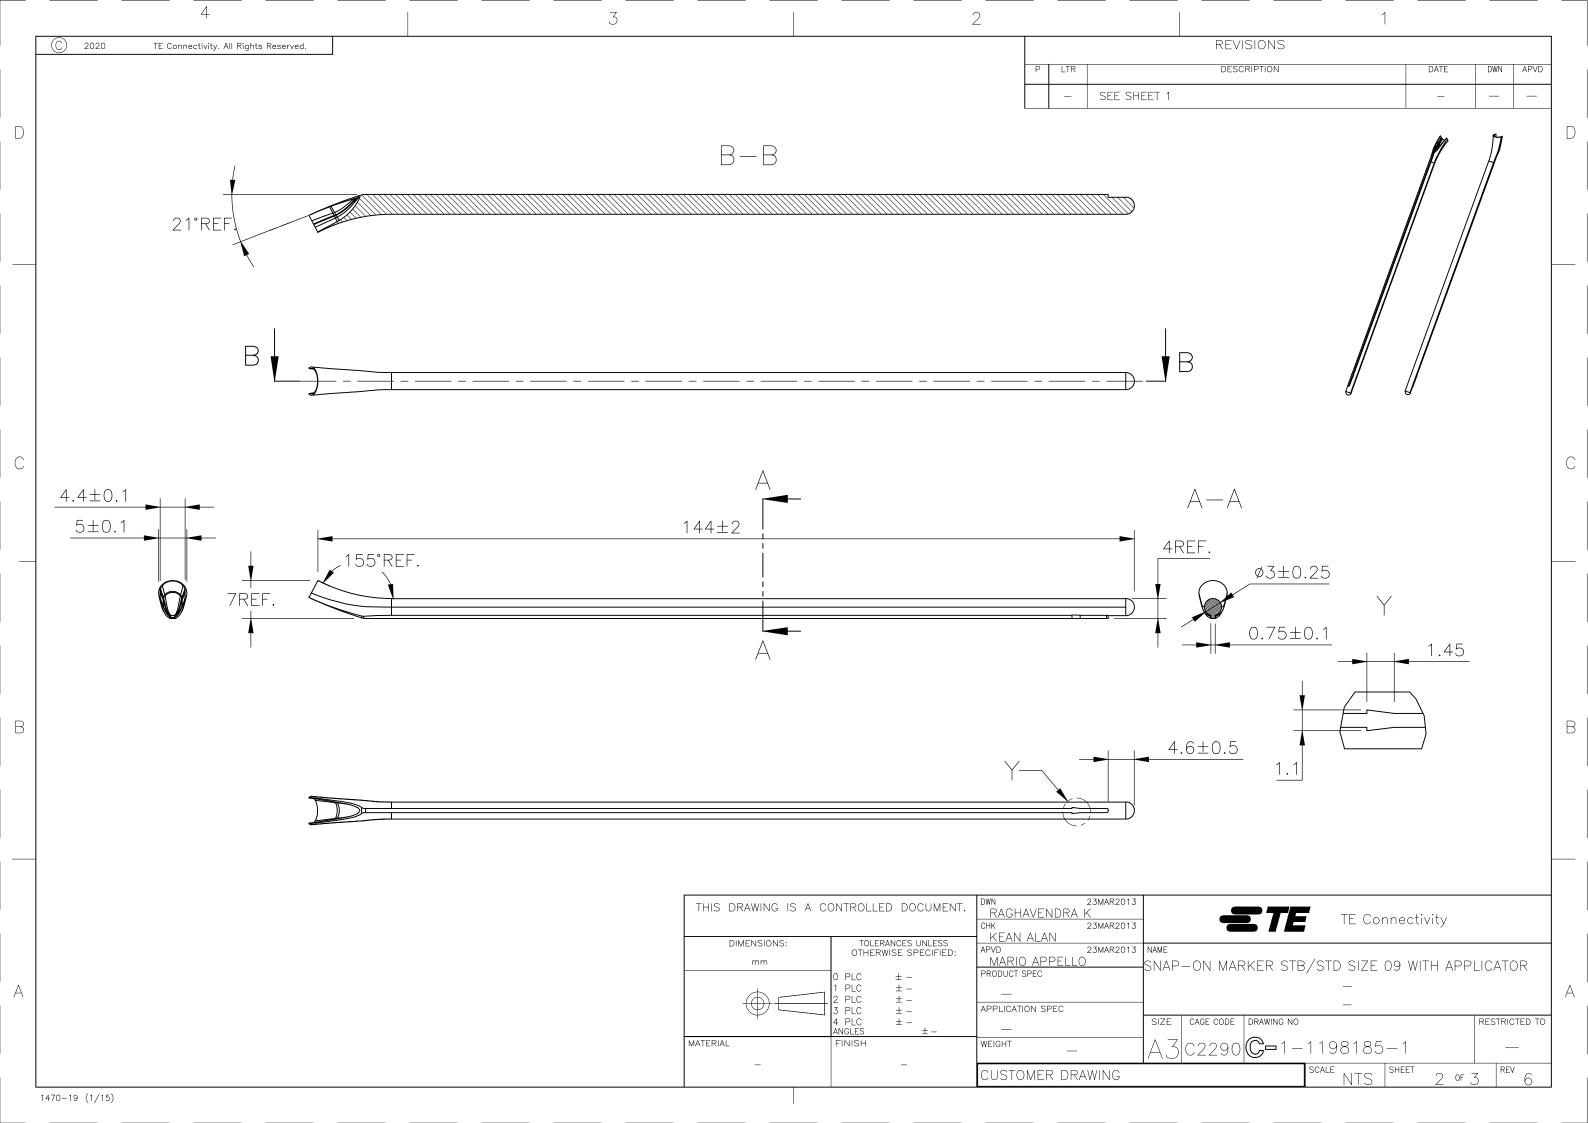

| 1470-19 | (1/15) |
|---------|--------|
|---------|--------|

| 1                                                                                                                        |           |         |        |   |
|--------------------------------------------------------------------------------------------------------------------------|-----------|---------|--------|---|
| REVISIONS                                                                                                                |           |         |        |   |
| DESCRIPTION                                                                                                              | DATE      | DWN     | APVD   |   |
| R-20-010947                                                                                                              | 04AUG2020 | GK      | AK     |   |
|                                                                                                                          |           |         |        | D |
|                                                                                                                          |           |         |        | С |
|                                                                                                                          |           |         |        | В |
| TE Conne<br>TE Conne<br>DN MARKER STB/STD SIZE 09<br>-<br>-<br>AGE CODE<br>DRAWING NO<br>2290 C-1-1198185-7<br>SCALE NTS | WITH APPL | RESTRIC | TED TO | A |

D

С

В

А

1470-19 (1/15)

TE Connectivity. All Rights Reserved.

4

3