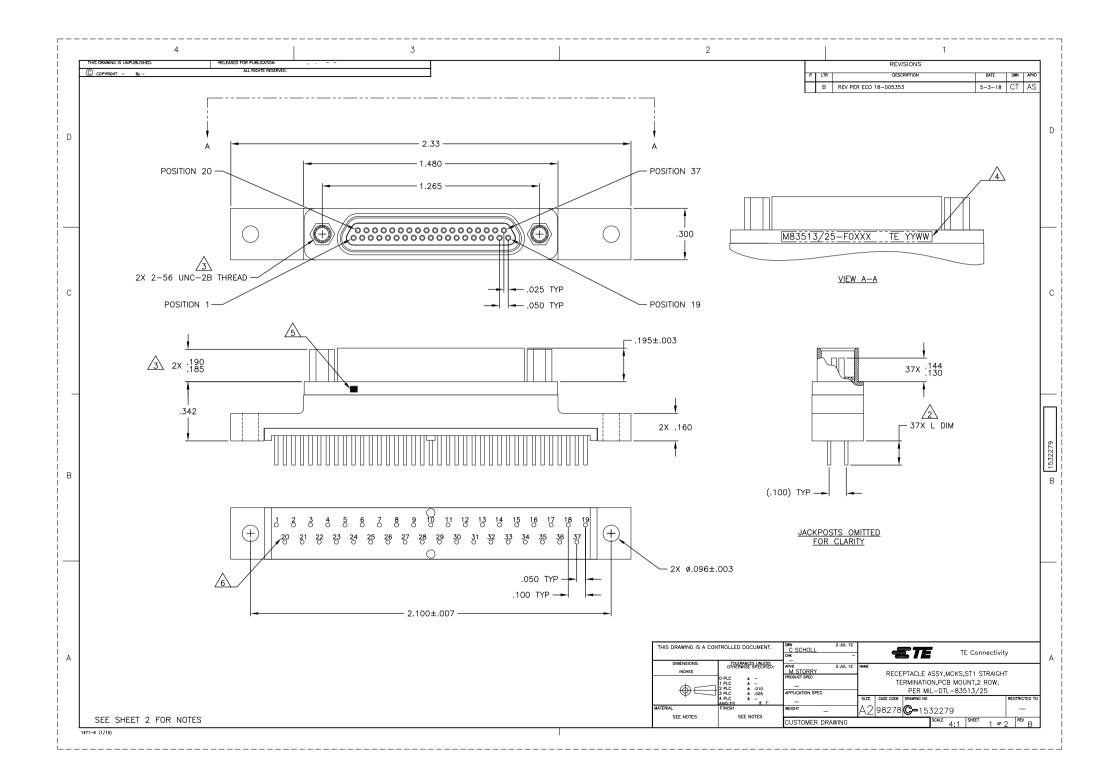

|           | 4                                           |                                                  |                                               | 3                                         |                                               |                            | 2                       |                                                                                |                                 | 1                                               |                 |           |
|-----------|---------------------------------------------|--------------------------------------------------|-----------------------------------------------|-------------------------------------------|-----------------------------------------------|----------------------------|-------------------------|--------------------------------------------------------------------------------|---------------------------------|-------------------------------------------------|-----------------|-----------|
|           | AWING IS UNPUBLISHED.                       | RELEASED FOR PUBLICATION<br>ALL RIGHTS RESERVED. |                                               |                                           |                                               |                            |                         |                                                                                | REVISIONS                       |                                                 |                 |           |
| C COP     | YRIGHT – By –                               | ALL RIGHTS RESERVED.                             |                                               |                                           |                                               |                            |                         |                                                                                | P LTR                           | DESCRIPTION                                     | DATE            | DWN AF    |
|           |                                             |                                                  |                                               |                                           |                                               |                            |                         |                                                                                | <ul> <li>SEE SHEET 1</li> </ul> |                                                 | -               |           |
|           |                                             |                                                  |                                               |                                           |                                               |                            |                         |                                                                                |                                 |                                                 |                 |           |
|           |                                             |                                                  |                                               |                                           |                                               |                            |                         |                                                                                |                                 |                                                 |                 |           |
|           |                                             |                                                  |                                               |                                           |                                               |                            |                         |                                                                                |                                 |                                                 |                 |           |
|           |                                             |                                                  |                                               |                                           |                                               |                            |                         |                                                                                |                                 |                                                 |                 |           |
|           |                                             |                                                  |                                               |                                           |                                               |                            |                         |                                                                                |                                 |                                                 |                 |           |
|           |                                             |                                                  |                                               |                                           |                                               |                            |                         |                                                                                |                                 |                                                 |                 |           |
|           |                                             |                                                  |                                               |                                           |                                               |                            |                         |                                                                                |                                 |                                                 |                 |           |
|           |                                             |                                                  |                                               |                                           |                                               |                            |                         |                                                                                |                                 |                                                 |                 |           |
|           |                                             |                                                  |                                               |                                           |                                               |                            |                         |                                                                                |                                 |                                                 |                 |           |
|           |                                             |                                                  |                                               |                                           |                                               |                            |                         |                                                                                |                                 |                                                 |                 |           |
|           |                                             |                                                  |                                               |                                           |                                               |                            |                         |                                                                                |                                 |                                                 |                 |           |
|           |                                             |                                                  |                                               |                                           | · · · · · · · · · · · · · · · · · · ·         |                            |                         |                                                                                |                                 |                                                 |                 |           |
|           |                                             |                                                  | TE                                            |                                           |                                               |                            |                         |                                                                                |                                 |                                                 |                 |           |
|           |                                             |                                                  | PART NUMBER                                   | MIL-DTL-83513 PIN                         | MCKS DESCRIPTION                              | SHELL FINISH $/1$          | HARDWARE 3              | L DIM±.015                                                                     |                                 |                                                 |                 |           |
|           |                                             |                                                  | 1532279-1                                     | M83513/25-F01CN                           | MCKS-C2-B-37SST1                              | CADMIUM                    | NONE                    | .109                                                                           |                                 |                                                 |                 |           |
|           |                                             |                                                  | 1532279-2                                     | M83513/25-F01CP                           | MCKS-C2-P-37SST1                              | CADMIUM                    | JACKPOSTS               | .109                                                                           |                                 |                                                 |                 |           |
|           |                                             |                                                  | 1532279-3                                     | M83513/25-F01NN                           | MCKS-N1-B-37SST1                              | NICKEL                     | NONE                    | .109                                                                           |                                 |                                                 |                 |           |
|           |                                             |                                                  | 1532279-4                                     | M83513/25-F01NP                           | MCKS-N1-P-37SST1                              | NICKEL                     | JACKPOSTS               | .109                                                                           |                                 |                                                 |                 |           |
|           |                                             |                                                  | 1532279-5                                     | M83513/25-F02CN                           | MCKS-C2-B-37SST1A                             | CADMIUM                    | NONE                    | .140                                                                           |                                 |                                                 |                 |           |
|           |                                             |                                                  | 1532279-6                                     | M83513/25-F02CP                           | MCKS-C2-P-37SST1A                             | CADMIUM                    | JACKPOSTS               | .140                                                                           |                                 |                                                 |                 |           |
|           |                                             |                                                  | 1532279-7                                     | M83513/25-F02NN                           | MCKS-N1-B-37SST1A                             | NICKEL                     | NONE                    | .140                                                                           |                                 |                                                 |                 |           |
|           |                                             |                                                  | 1532279-8                                     | M83513/25-F02NP                           | MCKS-N1-P-37SST1A                             | NICKEL                     | JACKPOSTS               | .140                                                                           |                                 |                                                 |                 |           |
|           |                                             |                                                  | 1532279-9                                     | M83513/25-F03CN                           | MCKS-C2-B-37SST1B                             | CADMIUM                    | NONE                    | .172                                                                           |                                 |                                                 |                 |           |
|           |                                             |                                                  | 1-1532279-0                                   | M83513/25-F03CP                           | MCKS-C2-P-37SST1B                             | CADMIUM                    | JACKPOSTS               | .172                                                                           |                                 |                                                 |                 |           |
|           |                                             |                                                  |                                               | , ·                                       |                                               |                            |                         |                                                                                |                                 |                                                 |                 |           |
|           |                                             |                                                  | 1-1532279-1                                   | M83513/25-F03NN                           | MCKS-N1-B-37SST1B                             | NICKEL                     | NONE                    | .172                                                                           |                                 |                                                 |                 |           |
|           |                                             |                                                  | 1-1532279-2                                   | M83513/25-F03NP                           | MCKS-N1-P-37SST1B                             | NICKEL                     | JACKPOSTS               | .172                                                                           |                                 |                                                 |                 |           |
|           |                                             |                                                  |                                               |                                           |                                               |                            |                         |                                                                                |                                 |                                                 |                 |           |
| <u>^1</u> | INSULATOR: LIQUID CR<br>HARDWARE: 300 SERIE | PLATED PER SAE—AMS-<br>YSTAL POLYMER (LCP)       |                                               | 5 2404 OR CADMIUM F                       | LATED PER SAE-AMS-QC                          | Q-P-416 WITH YELL          | OW CHROMATE             |                                                                                |                                 |                                                 |                 |           |
| 2         | TERMINATION: 24AWG                          | GOLD PLATED COPPER                               | WIRE, Sn63Pb37 SOLDE                          | R DIPPED UP TO MOU                        | NTING SURFACE AT A MII                        | NIMUM                      |                         |                                                                                |                                 |                                                 |                 |           |
| 3         | REQUIREMENTS ARE D                          | EFINED IN MIL-DTL-83                             | 513/5.                                        |                                           | THE MIL PIN. JACKPOST                         |                            |                         |                                                                                |                                 |                                                 |                 |           |
| <u> </u>  | CAGE CODE (OR TE),<br>THE "MIL-DTL-83513    | AND DATE CODE. EXAM<br>PIN" COLUMN OF THE        | IPLE: M83513/25-FOXX                          | X TE YYWW (WHERE X<br>AND YYWW IS THE DAT | XX IS PART OF THE PIN<br>E CODE). THE MARKING | SHOWN IN<br>MUST BE THIS D | DRAWING IS A CONTROLLED |                                                                                | -                               | -ETE                                            | TE Connectivity |           |
| ^         | POSITION 1 SHALL BE                         | INDICATED BY AN IDEN<br>GE. THIS MARK SHALL      | NTIFIABLE MARK, LOCATE<br>BE INCLUDED AS PART | D APPROXIMATELY AS<br>OF THE PART MARKIN  | SHOWN ON THE POSITION<br>G INFORMATION.       | N 1 SIDE OF                | INCHES 0 PLC            | APCES UNLESS<br>ISE SPECIFIED:<br><u>M STC</u><br><u>H STC</u><br><u>H STC</u> | 2 JUL 12 NAME<br>RRY<br>PEC     | RECEPTACLE ASSY, MCK<br>TERMINATION, PCB M      |                 |           |
| 5         | THE CONNECTOR FLAN                          |                                                  |                                               |                                           |                                               |                            |                         | ±<br>± .010<br>± .005 APPLICATI                                                |                                 | PER MIL-DTL-8                                   |                 |           |
| $\wedge$  |                                             | N NUMBERS AS SUOW                                |                                               | PDEAR ON THE DART (                       | FOR IDENTIFICATION ONLY                       | A                          |                         | + 005 APPLICATI                                                                | IN SPEC                         |                                                 | 0010/20         |           |
| 6         | TERMINAL IDENTIFICATI                       |                                                  |                                               | `                                         | FOR IDENTIFICATION ONLY                       | <i>'</i>                   |                         | ± —                                                                            | SIZE C                          | AGE CODE DRAWING NO                             |                 | ESTRICTE  |
| $\wedge$  | TERMINAL IDENTIFICATI                       | NFORM TO MIL-DTL-8                               | /N DO NOT ACTUALLY A<br>33513/25. SEE MIL-SPE | `                                         |                                               | MATERIAL                   | - FINISH                | ± .005     ± -     ± .1     WEIGHT     E NOTES                                 | SIZE C                          | age code   drawing no<br>8278 <b>C=</b> 1532279 |                 | ESTRICTED |