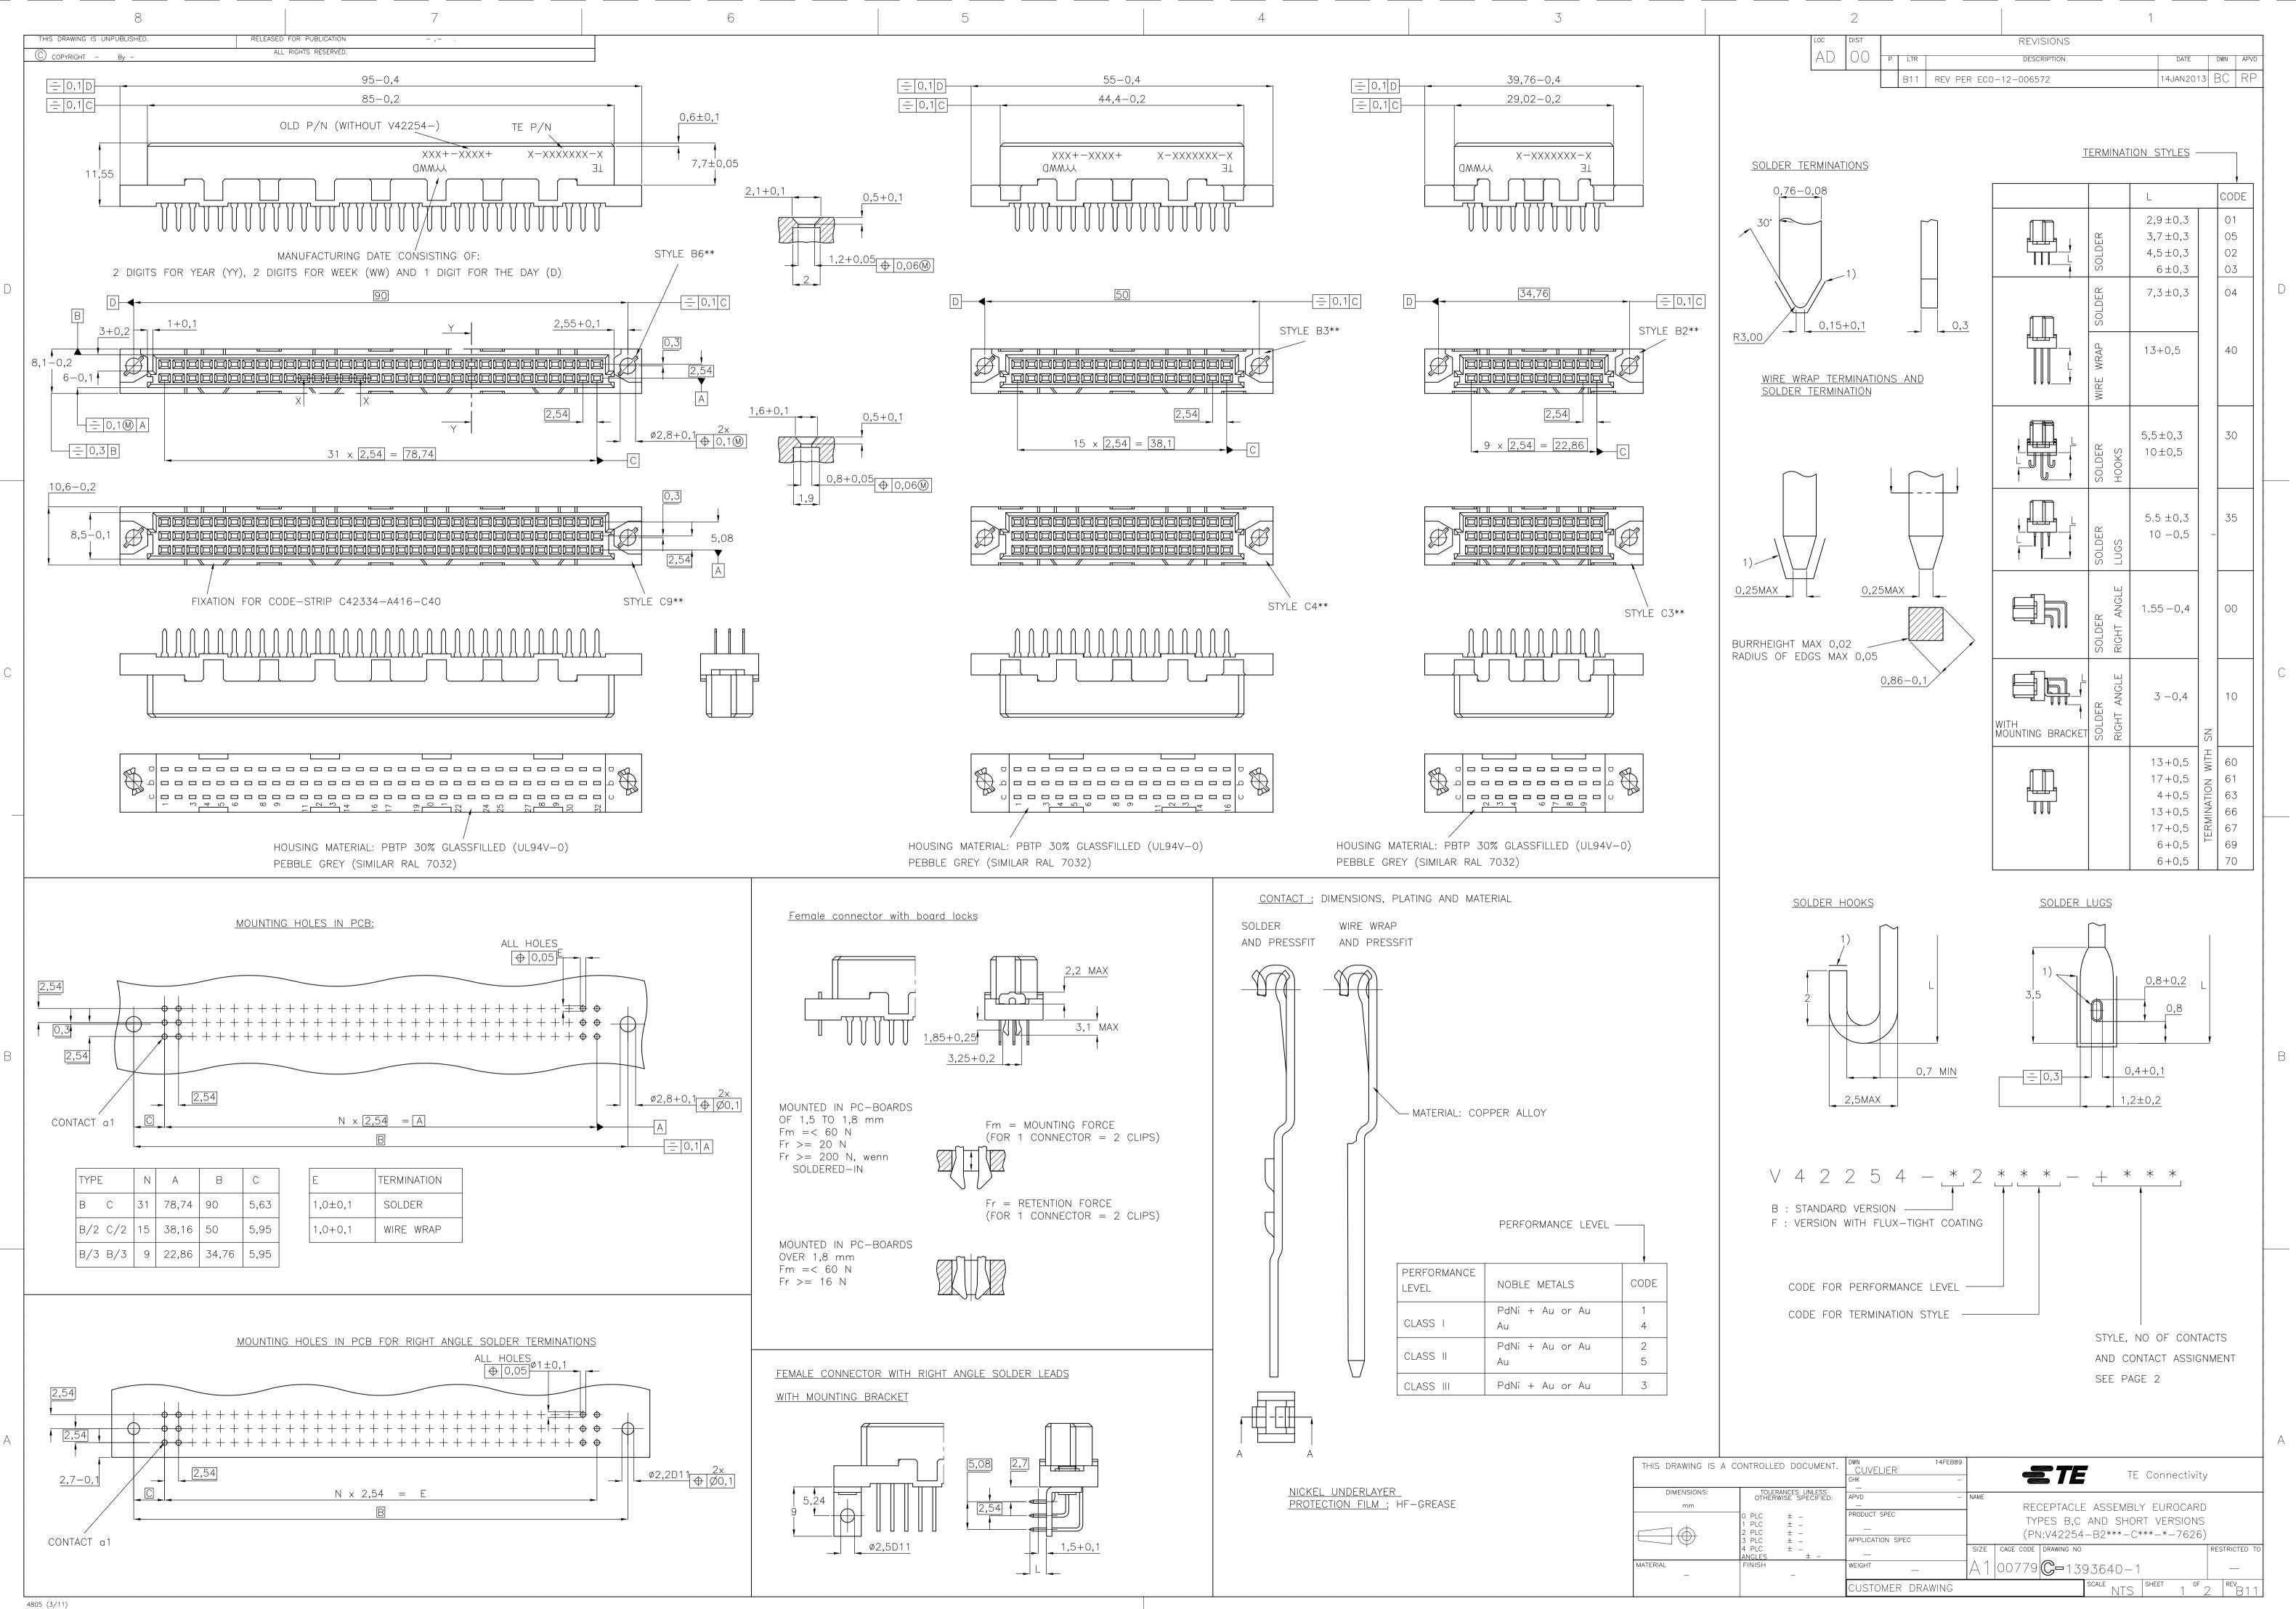

| PRODUCT<br>DESCRIPTION CODE                                  |                            |               | A Sold Size                                                                                      |                                                     |
|--------------------------------------------------------------|----------------------------|---------------|--------------------------------------------------------------------------------------------------|-----------------------------------------------------|
| , <del>3</del>                                               |                            | /             | N S N N                                                                                          | ROWS                                                |
| LCL<br>Alloy                                                 | ~                          | 9             | e S S                                                                                            |                                                     |
| PRODUCT<br>DESCRIPTION                                       | No 2                       | Les es        | IERUMATION DOST                                                                                  | <sup>1</sup> 040 <sup>2</sup> 0                     |
| /42254-B2100-C960                                            | 1393640-1                  | C96           | /<br>RIGHT-ANGLE SOLDER LEADS                                                                    | EVERY ROW , EVERY PITCH                             |
| /42254-B2101-B640                                            | 1393640-4                  | B64           | 2,9mm STRAIGHT SOLDER LEADS                                                                      | EVERY ROW, EVERY PITCH                              |
| /42254-B2101-B645<br>/42254-B2101-C300                       | 1393640-5                  | B64           | 2,9mm STRAIGHT SOLDER LEADS                                                                      | EVERY ROW , EVERY EVEN PITCH                        |
| /42254-B2101-C300                                            | 1393640-6<br>1393640-7     | C30<br>C48    | 2,9mm STRAIGHT SOLDER LEADS<br>2,9mm STRAIGHT SOLDER LEADS                                       | EVERY ROW , EVERY PITCH<br>EVERY ROW , EVERY PITCH  |
| /42254-B2101-C483                                            | 1393640-8                  | C48           | 2,9mm STRAIGHT SOLDER LEADS                                                                      | ROW A+C , EVERY PITCH                               |
| /42254-B2101-C910                                            | 3-1392009-9                | C96           | 2.9mm STRAIGHT SOLDER LEADS                                                                      | EVERY ROW, EVERY PITCH                              |
| /42254-B2101-C960                                            | 1393640-9                  | C96           | 2,9mm STRAIGHT SOLDER LEADS                                                                      | EVERY ROW , EVERY PITCH                             |
| /42254-B2101-C963<br>/42254-B2101-C968                       | 1-1393640-0<br>1-1393640-1 | C96<br>C96    | 2,9mm STRAIGHT SOLDER LEADS<br>2,9mm STRAIGHT SOLDER LEADS                                       | ROW A+C , EVERY PITCH<br>ROW A+C , EVERY EVEN PITCH |
| /42254-B2102-B200                                            | 1 - 1393640 - 5            | B20           | 4,5mm STRAIGHT SOLDER LEADS                                                                      | EVERY ROW , EVERY PITCH                             |
| /42254-B2102-B320                                            | 1-1393640-6                | B32           | 4,5mm STRAIGHT SOLDER LEADS                                                                      | EVERY ROW, EVERY PITCH                              |
| /42254-B2102-B640                                            | 1-1393640-7                | B64           | 4,5mm STRAIGHT SOLDER LEADS                                                                      | EVERY ROW , EVERY PITCH                             |
| /42254-B2102-B641                                            | 1 - 1393640 - 8            | B64           | 4,5mm STRAIGHT SOLDER LEADS                                                                      | ROW A , EVERY PITCH                                 |
| /42254-B2102-C303<br>/42254-B2102-C480                       | 2-1393640-0<br>2-1393640-1 | C30<br>C48    | 4,5mm STRAIGHT SOLDER LEADS<br>4,5mm STRAIGHT SOLDER LEADS                                       | ROW A+C , EVERY PITCH<br>EVERY ROW , EVERY PITCH    |
| /42254-B2102-C910                                            | 2-1393640-3                | C96           | 4,5mm STRAIGHT SOLDER LEADS                                                                      | EVERY ROW , EVERY PITCH                             |
| /42254-B2102-C960                                            | 2-1393640-4                | C96           | 4,5mm STRAIGHT SOLDER LEADS                                                                      | EVERY ROW , EVERY PITCH                             |
| /42254-B2102-C963                                            | 2-1393640-5                | C96           | 4,5mm STRAIGHT SOLDER LEADS                                                                      | ROW A+C , EVERY PITCH                               |
| /42254-B2102-C968                                            | 2-1393640-6                | C96           | 4,5mm STRAIGHT SOLDER LEADS                                                                      | ROW A+C , EVERY EVEN PITCH                          |
| /42254-B2103-B640<br>/42254-B2103-C960                       | 3-1393640-3<br>3-1393640-4 | B64<br>C96    | 6,3mm STRAIGHT SOLDER LEADS<br>6,3mm STRAIGHT SOLDER LEADS                                       | EVERY ROW , EVERY PITCH<br>EVERY ROW , EVERY PITCH  |
| /42254-B2104-C960                                            | 3-1393640-5                | C96           | 7,3mm STRAIGHT SOLDER LEADS                                                                      | EVERY ROW , EVERY PITCH                             |
| /42254-B2110-B640                                            | 3-1393640-7                | B64           | RIGHT-ANGLE SOLDER LEADS WITH MOUNTING BRACKET                                                   | EVERY ROW, EVERY PITCH                              |
| /42254-B2110-C960                                            | 3-1393640-8                | C96           | RIGHT-ANGLE SOLDER LEADS WITH MOUNTING BRACKET                                                   | EVERY ROW, EVERY PITCH                              |
| /42254-B2110-C960N<br>/42254-B2110-C963                      | 3-1393640-9<br>4-1393640-0 | C96<br>C96    | RIGHT-ANGLE SOLDER LEADS WITH MOUNTING BRACKET<br>RIGHT-ANGLE SOLDER LEADS WITH MOUNTING BRACKET | EVERY ROW , EVERY PITCH<br>ROW A+C , EVERY PITCH    |
| /42254-B2130-B641                                            | 4-1393640-6                | B64           | 5,5 10mm SOLDER HOOKS                                                                            | ROW A , EVERY PITCH                                 |
| /42254-B2135-B640                                            | 4-1393640-7                | B64           | 5,5 10mm SOLDER LUGS                                                                             | EVERY ROW, EVERY PITCH                              |
| /42254-B2135-B641                                            | 4-1393640-8                | B64           | 5,5 10mm SOLDER LUGS                                                                             | ROW A , EVERY PITCH                                 |
| /42254-B2135-C960<br>/42254-B2135-C963                       | 5-1393640-0<br>5-1393640-1 | C96<br>C96    | 5,5 10mm SOLDER LUGS<br>5,5 10mm SOLDER LUGS                                                     | EVERY ROW , EVERY PITCH<br>ROW A+C , EVERY PITCH    |
| /42254-B2140-B640                                            | 5-1393640-8                | B64           | 13mm STRAIGHT WIRE-WRAP PINS                                                                     | EVERY ROW , EVERY PITCH                             |
| /42254-B2140-C960                                            | 6-1393640-0                | C96           | 13mm STRAIGHT WIRE-WRAP PINS                                                                     | EVERY ROW, EVERY PITCH                              |
| /42254-B2140-C963                                            | 6-1393640-1                | C96           | 13mm STRAIGHT WIRE-WRAP PINS                                                                     | ROW A+C , EVERY PITCH                               |
| /42254-B2200-C960                                            | 7-1393640-0                | C96           | RIGHT-ANGLE SOLDER LEADS                                                                         | EVERY ROW , EVERY PITCH                             |
| /42254-B2200-C963<br>/42254-B2201-B200                       | 7-1393640-1<br>7-1393640-2 | C96<br>B20    | RIGHT-ANGLE SOLDER LEADS<br>2,9mm STRAIGHT SOLDER LEADS                                          | ROW A+C , EVERY PITCH<br>EVERY ROW , EVERY PITCH    |
| /42254-B2201-B310                                            | 7-1393640-3                | B20<br>B32    | 2,9mm STRAIGHT SOLDER LEADS                                                                      | EVERY ROW , EVERY PITCH                             |
| /42254-B2201-B320                                            | 7-1393640-4                | B32           | 2,9mm STRAIGHT SOLDER LEADS                                                                      | EVERY ROW, EVERY PITCH                              |
| /42254-B2201-B325                                            | 7-1393640-5                | B32           | 2,9mm STRAIGHT SOLDER LEADS                                                                      | EVERY ROW, EVERY EVEN PITCH                         |
| /42254-B2201-B640                                            | 7-1393640-8                | B64           | 2,9mm STRAIGHT SOLDER LEADS                                                                      | EVERY ROW , EVERY PITCH                             |
| /42254-B2201-B641<br>/42254-B2201-C300                       | 7-1393640-9<br>8-1393640-0 | B64<br>C30    | 2,9mm STRAIGHT SOLDER LEADS<br>2,9mm STRAIGHT SOLDER LEADS                                       | ROW A , EVERY PITCH<br>EVERY ROW , EVERY PITCH      |
| /42254-B2201-C313                                            | 8-1393640-2                | C30           | 2,9mm STRAIGHT SOLDER LEADS                                                                      | ROW A+C , EVERY PITCH                               |
| /42254-B2201-C410                                            | 8-1393640-3                | C48           | 2,9mm STRAIGHT SOLDER LEADS                                                                      | EVERY ROW , EVERY PITCH                             |
| /42254-B2201-C413                                            | 8-1393640-4                | C48           | 2,9mm STRAIGHT SOLDER LEADS                                                                      | ROW A+C , EVERY PITCH                               |
| /42254-B2201-C480<br>/42254-B2201-C483                       | 8-1393640-5<br>8-1393640-6 | C48<br>C48    | 2,9mm STRAIGHT SOLDER LEADS<br>2,9mm STRAIGHT SOLDER LEADS                                       | EVERY ROW , EVERY PITCH<br>ROW A+C , EVERY PITCH    |
| /42254-B2201-C485                                            | 8-1393640-7                | C48           | 2,9mm STRAIGHT SOLDER LEADS                                                                      | EVERY ROW , EVERY EVEN PITCH                        |
| /42254-B2201-C488                                            | 8-1393640-8                | C48           | 2,9mm STRAIGHT SOLDER LEADS                                                                      | ROW A+C , EVERY EVEN PITCH                          |
| /42254-B2201-C910                                            | 8-1393640-9                | C96           | 2,9mm STRAIGHT SOLDER LEADS                                                                      | EVERY ROW, EVERY PITCH                              |
| /42254-B2201-C913                                            | 9-1393640-0                | C96           | 2,9mm STRAIGHT SOLDER LEADS                                                                      | ROW A+C , EVERY PITCH                               |
| /42254-B2201-C960<br>/42254-B2201-C963                       | 9-1393640-2<br>9-1393640-3 | C96<br>C96    | 2,9mm STRAIGHT SOLDER LEADS<br>2,9mm STRAIGHT SOLDER LEADS                                       | EVERY ROW , EVERY PITCH<br>ROW A+C , EVERY PITCH    |
| /42254-B2201-C965                                            | 9-1393640-4                | C96           | 2,9mm STRAIGHT SOLDER LEADS                                                                      | EVERY ROW , EVERY EVEN PITCH                        |
| /42254-B2201-C968                                            | 9-1393640-5                | C96           | 2,9mm STRAIGHT SOLDER LEADS                                                                      | ROW A+C , EVERY EVEN PITCH                          |
| /42254-B2202-B200                                            | 1-1393641-0                | B20           | 4,5mm STRAIGHT SOLDER LEADS                                                                      | EVERY ROW, EVERY PITCH                              |
| /42254-B2202-B320                                            | 1-1393641-1                | B32           | 4,5mm STRAIGHT SOLDER LEADS                                                                      | EVERY ROW, EVERY PITCH                              |
| /////// DUUUU                                                | 1-1393641-2<br>1-1393641-4 | B32<br>B64    | 4,5mm STRAIGHT SOLDER LEADS<br>4,5mm STRAIGHT SOLDER LEADS                                       | ROW A , EVERY PITCH<br>EVERY ROW , EVERY PITCH      |
| /42254-B2202-B321<br>/42254-B2202-B640                       | -   J J J J J + - +        | 1 1 2 1 2 1 1 | $, , , , , \dots, , , \dots, \dots, \dots, \dots \cup \cup \cup \cup \cup \cup $                 |                                                     |
| /42254-B2202-B321<br>/42254-B2202-B640<br>/42254-B2202-B640N | 1-1393641-5                | B64           | 4,5mm STRAIGHT SOLDER LEADS                                                                      | EVERY ROW , EVERY PITCH                             |
| /42254-B2202-B640                                            |                            |               |                                                                                                  |                                                     |