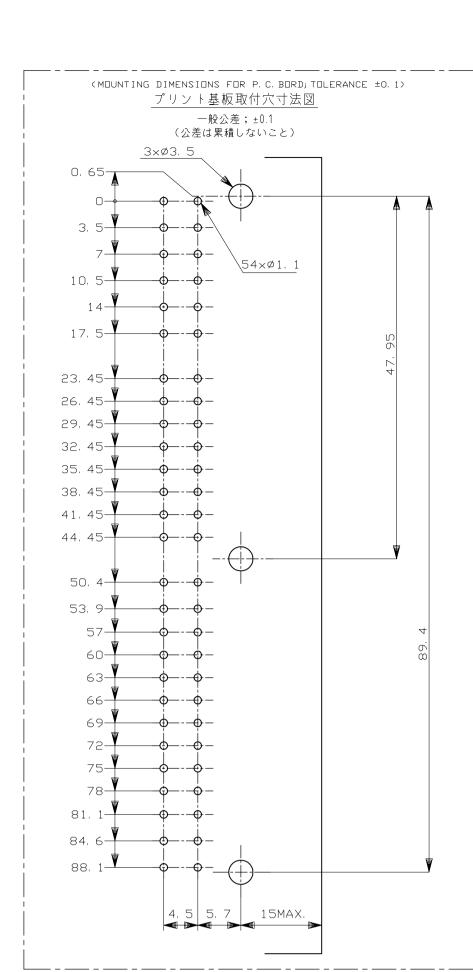

В

А

4805 (1/15)

2. THE MATING PLUG HOUSING PART NUMBER; 174514, 174516, 175442, 917981, 917992, 917978 PAN HEAD, CLASS 2 TAPPING SCREW SPECIFIED IN JIS B1115, B1122 (TIGHTENING TORQUE; 0.39N-m MAX) S. CIRCUIT NUMBER: SEE FIG.1 6 MARKING FOR DISCERNMENT OF THE CONTACT FINISH 1. Z 面から2mmの範囲で測定

/2、嵌合相手ハウジング型番:174514, 174516, 175442, 917981, 917992, 917978 3. 推奨取付ねじ:JIS B1115, B1122 タッピンねじ, なべ2種 呼び径3, 長さ6mm以下(締付けトルク:0.39N-m以下) +. 適用製品規格番号:108-5280, 108-5342 <u>\_5</u>回路番号:FIG.1参照 ∠6.コンタクト仕上識別マーク