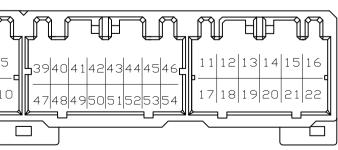

В

А

4805 (1/15)

2. THE MATING PLUG HOUSING PART NUMBER; 174514, 174516, 175442, 917981, 917992, 917978 PAN HEAD, CLASS 2 TAPPING SCREW SPECIFIED IN JIS B1115, B1122 (TIGHTENING TORQUE; 0.39N-m MAX) S. CIRCUIT NUMBER: SEE FIG.1 6 MARKING FOR DISCERNMENT OF THE CONTACT FINISH 1. Z 面から2mmの範囲で測定

/2、嵌合相手ハウジング型番:174514, 174516, 175442, 917981, 917992, 917978 3. 推奨取付ねじ:JIS B1115, B1122 タッピンねじ, なべ2種 呼び径3, 長さ6mm以下(締付けトルク:0.39N-m以下) +. 適用製品規格番号:108-5280, 108-5342 <u>\_5</u>回路番号:FIG.1参照 ∠6.コンタクト仕上識別マーク