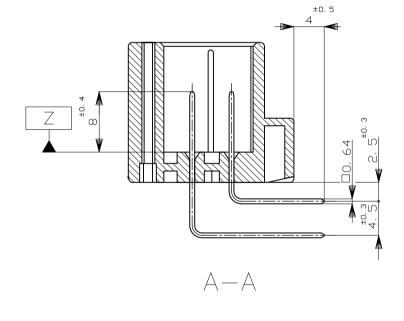

В

А

4805 (1/15)

2. THE MATING PLUG HOUSING PART NUMBER; 174514, 174516, 175442, 917981, 917992, 917978 PAN HEAD, CLASS 2 TAPPING SCREW SPECIFIED IN JIS B1115, B1122 (TIGHTENING TORQUE; 0.39N-m MAX) S. CIRCUIT NUMBER: SEE FIG.1 6 MARKING FOR DISCERNMENT OF THE CONTACT FINISH 1. Z 面から2mmの範囲で測定