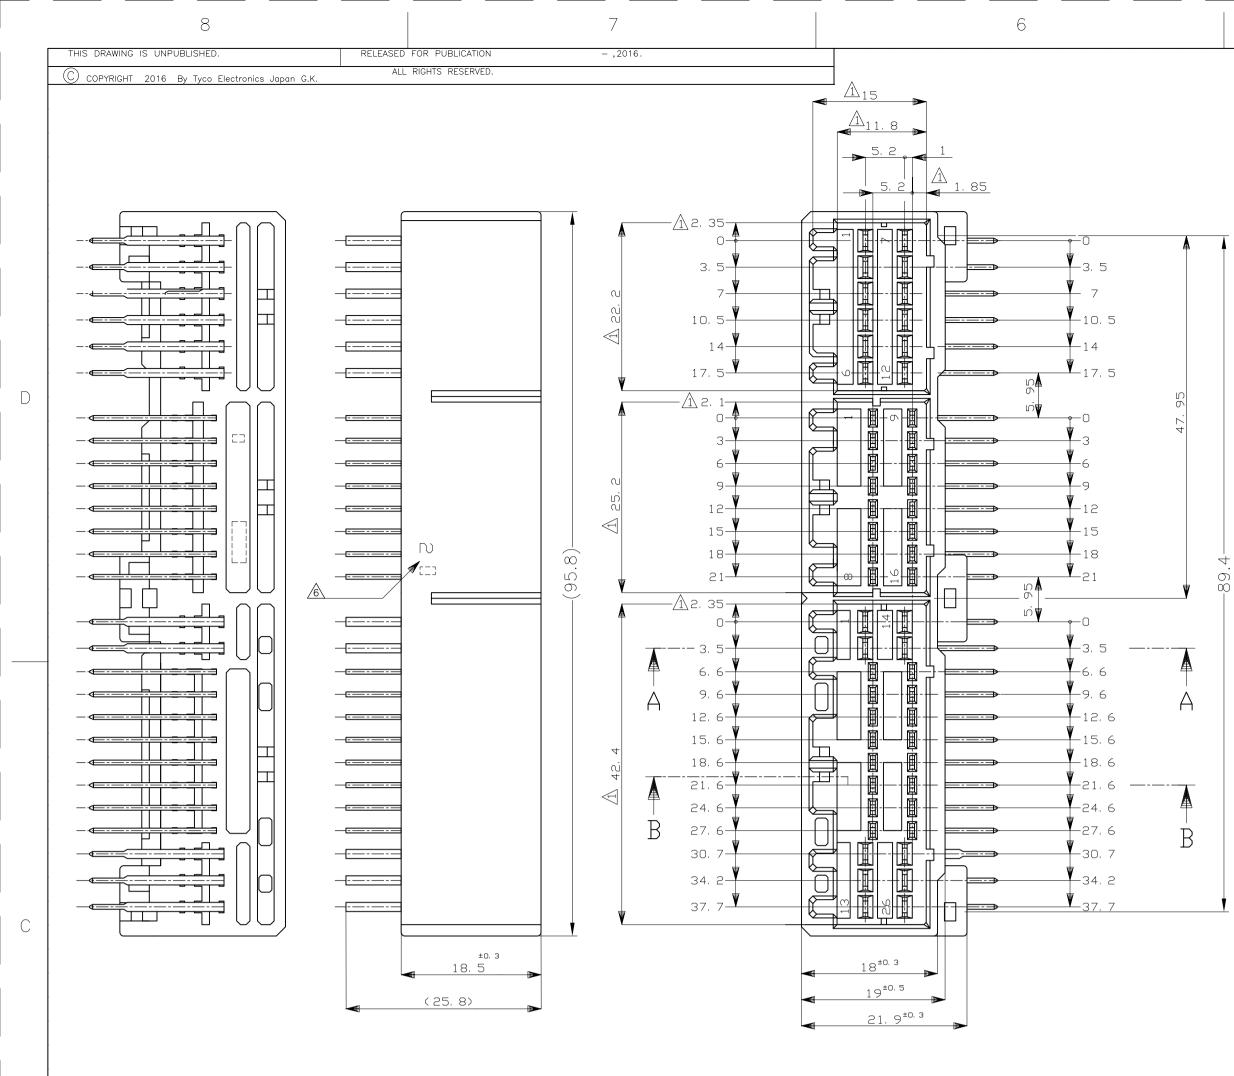

В

А

4805 (1/15)

2. THE MATING PLUG HOUSING PART NUMBER; 174514, 174516, 175442, 917981, 917992, 917978 PAN HEAD, CLASS 2 TAPPING SCREW SPECIFIED IN JIS B1115, B1122 (TIGHTENING TORQUE; 0.39N-m MAX) S. CIRCUIT NUMBER: SEE FIG.1 6 MARKING FOR DISCERNMENT OF THE CONTACT FINISH 1. Z 面から2mmの範囲で測定

/2、嵌合相手ハウジング型番:174514, 174516, 175442, 917981, 917992, 917978 3. 推奨取付ねじ:JIS B1115, B1122 タッピンねじ, なべ2種 呼び径3, 長さ6mm以下(締付けトルク:0.39N-m以下) +. 適用製品規格番号:108-5280, 108-5342 <u>\_5</u>回路番号:FIG.1参照 ∠6.コンタクト仕上識別マーク

|  | <b>F</b> |   | R |    |    | -  | $\bigcirc$ | 5  |    |    | ſ  |   | ſ  |
|--|----------|---|---|----|----|----|------------|----|----|----|----|---|----|
|  | 1        | S | 3 | 23 | 24 | 25 | 26         | 27 | 28 | 29 | 30 | 4 | 5  |
|  | 6        | 7 | 8 | 31 | 32 | 33 | 34         | 35 | 36 | 37 | 38 | 9 | 11 |
|  |          |   | J |    |    |    |            |    |    |    |    | 1 |    |