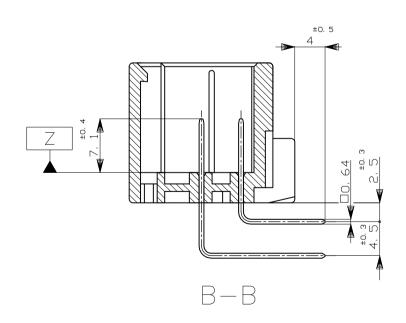

В

А

4805 (1/15)

2. THE MATING PLUG HOUSING PART NUMBER; 174514, 174516, 175442, 917981, 917992, 917978 PAN HEAD, CLASS 2 TAPPING SCREW SPECIFIED IN JIS B1115, B1122 (TIGHTENING TORQUE; 0.39N-m MAX) S. CIRCUIT NUMBER: SEE FIG.1 6 MARKING FOR DISCERNMENT OF THE CONTACT FINISH 1. Z 面から2mmの範囲で測定