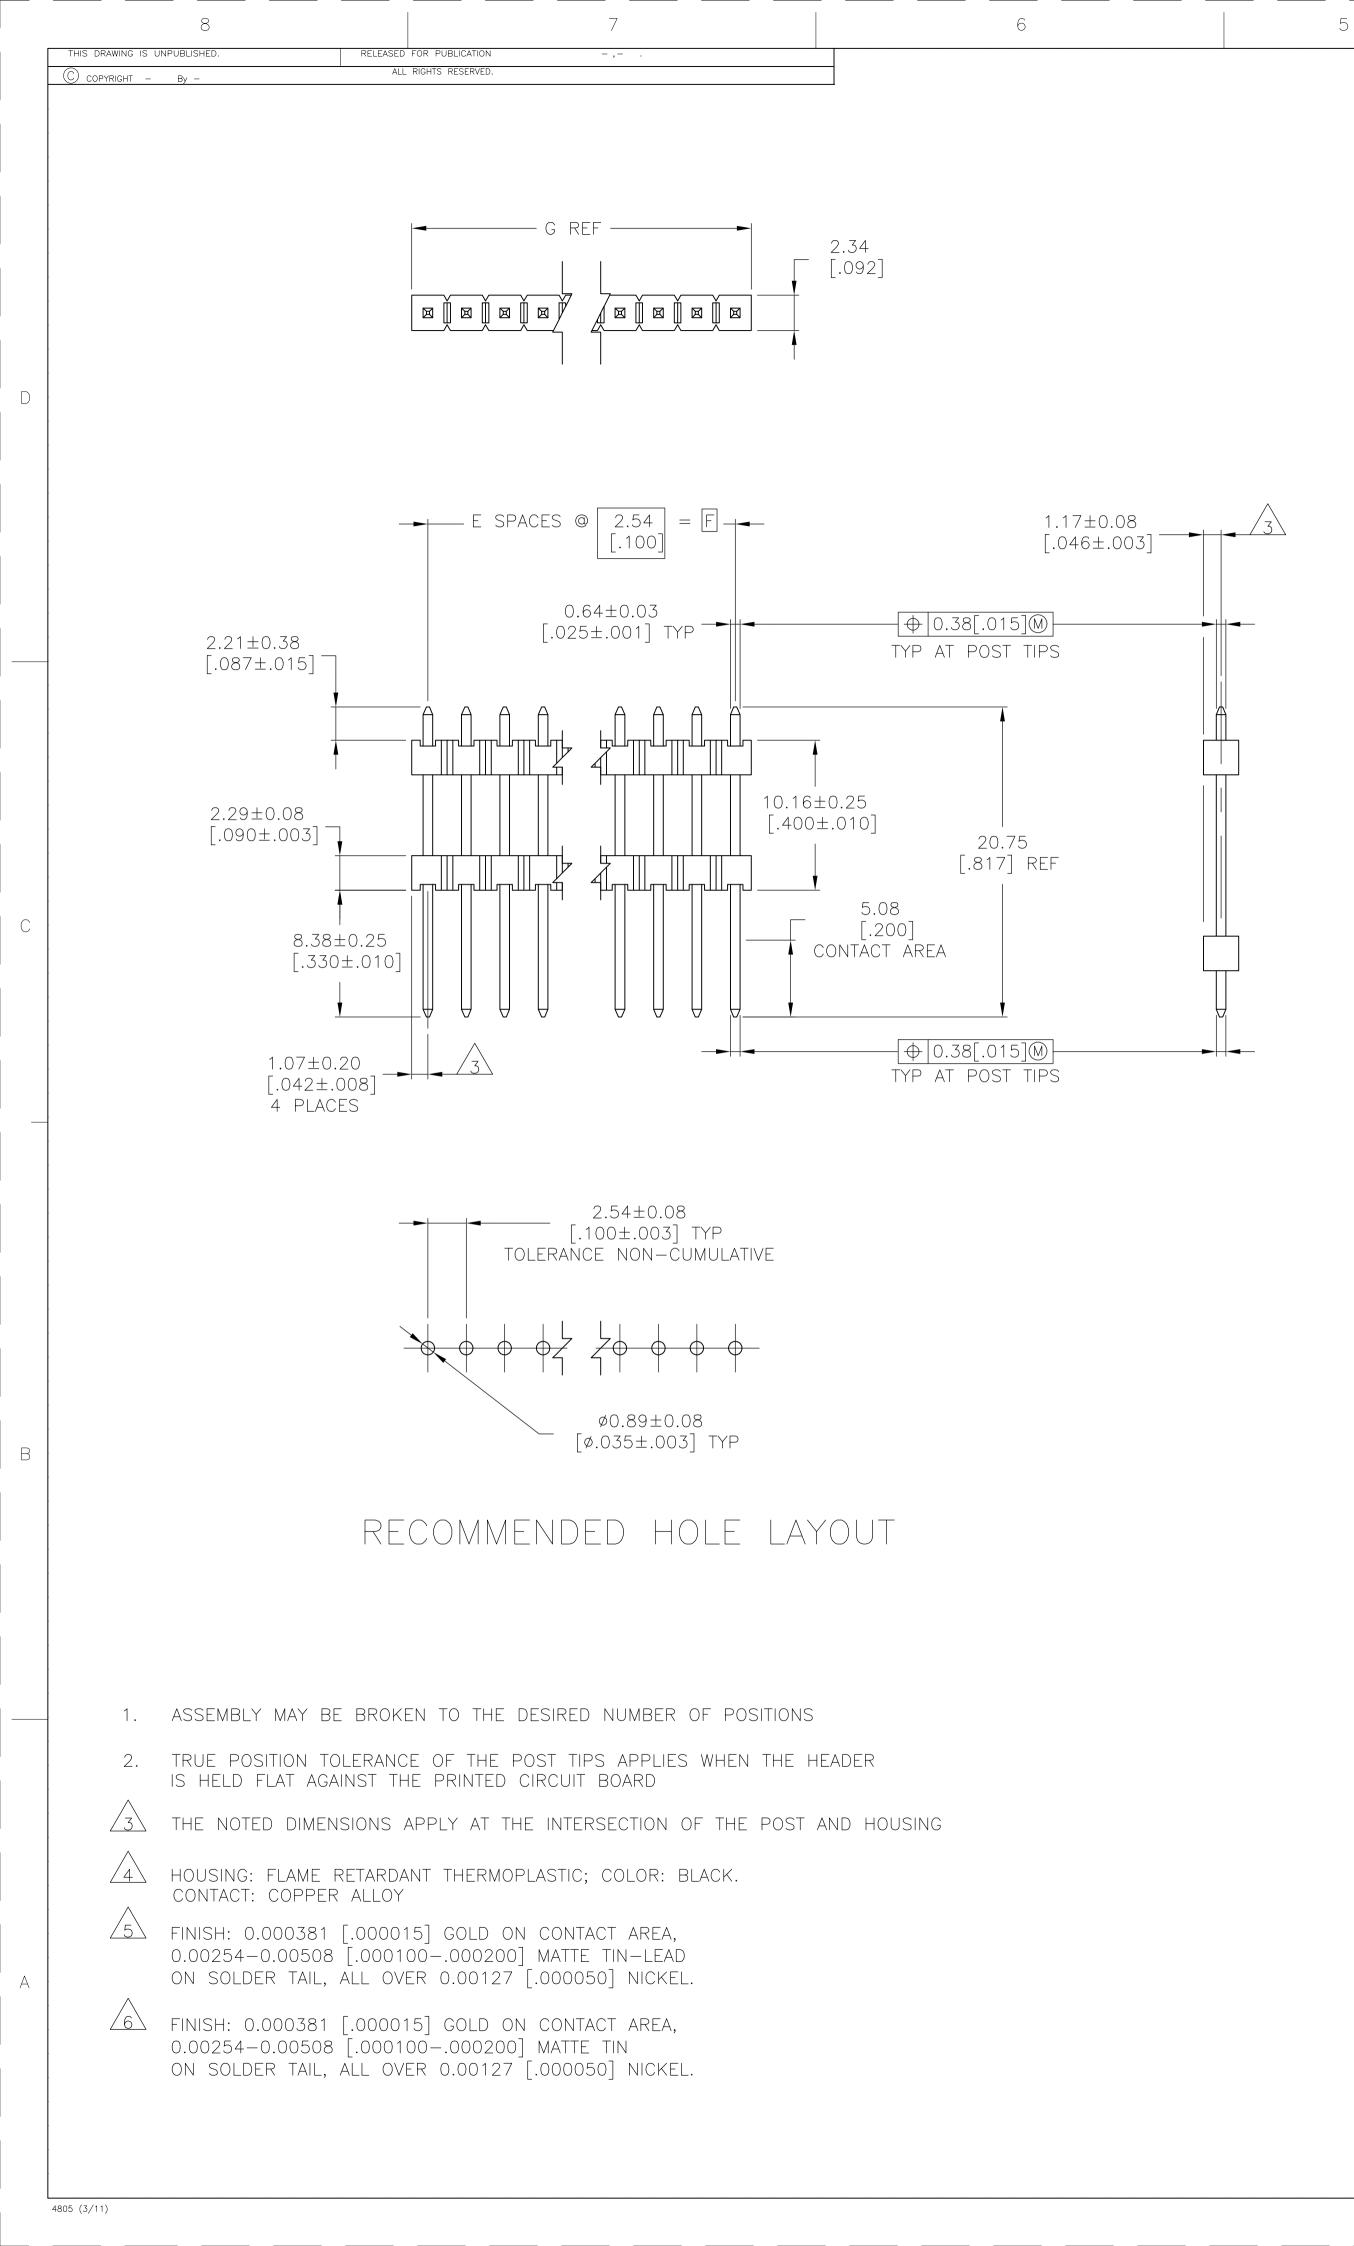

| 6               | 101.19<br>[3.984]                  | 99.06<br>[3.900] | 39  | 40          | 9-146464-0  |                       |
|-----------------|------------------------------------|------------------|-----|-------------|-------------|-----------------------|
|                 | 98.65<br>[3.884]                   | 96.52<br>[3.800] | 38  | 39          | 8-146464-9  |                       |
| 6               | 96.11<br>[3.784]                   | 93.98<br>[3.700] | 37  | 38          | 8-146464-8  |                       |
|                 | 93.57<br>[3.684]                   | 91.44<br>[3.600] | 36  | 37          | 8-146464-7  |                       |
|                 | 91.03<br>[3.584]                   | 88.90<br>[3.500] | 35  | 36          | 8-146464-6  |                       |
|                 | 88.49<br>[3.484]                   | 86.36<br>[3.400] | 34  | 35          | 8-146464-5  |                       |
|                 | 85.95<br>[3.384]                   | 83.82<br>[3.300] | 33  | 34          | 8-146464-4  |                       |
|                 | 83.41<br>[3.284]                   | 81.28<br>[3.200] | 32  | 33          | 8-146464-3  |                       |
|                 | 80.87<br>[3.184]                   | 78.74            | 31  | 32          | 8-146464-2  |                       |
|                 | 78.33                              | 76.20            | 30  | 31          | 8-146464-1  |                       |
|                 | [ <u>2.984]</u><br>[2.984]         | 73.66            | 29  | 30          | 8-146464-0  |                       |
|                 | 73.25                              | 71.12            | 28  | 29          | 7-146464-9  |                       |
|                 | 70.71<br>[2.784]                   | 68.58<br>[2.700] | 27  | 28          | 7-146464-8  |                       |
|                 | <u>[2.784]</u><br>68.17<br>[2.684] | 66.04<br>[2.600] | 26  | 27          | 7-146464-7  | 1                     |
|                 | [2.084]<br>65.63<br>[2.584]        | 63.50<br>[2.500] | 25  | 26          | 7-146464-6  |                       |
|                 | [2.384]<br>63.09<br>[2.484]        | 60.96<br>[2.400] | 24  | 25          | 7-146464-5  |                       |
|                 | 60.55                              | 58.42            | 23  | 24          | 7-146464-4  |                       |
|                 | [2.384]                            | [2.300]<br>55.88 | 22  | 23          | 7-146464-3  | $\sim$                |
|                 | [2.284]                            | [2.200]<br>53.34 | 21  | 22          | 7-146464-2  |                       |
|                 | [2.184]                            | [2.100]<br>50.80 | 20  | 21          | 7-146464-1  |                       |
|                 | [2.084]                            | [2.000]<br>48.26 | 19  | 20          | 7-146464-0  |                       |
| $\wedge$        | [1.984]<br>47.85                   | [1.900]<br>45.72 | 18  | 19          | 6-146464-9  |                       |
|                 | [1.884]<br>45.31                   | [1.800]<br>43.18 | 17  | 18          | 6-146464-8  |                       |
|                 | [1.784]<br>42.77                   | [1.700]<br>40.64 | 16  | 17          | 6-146464-7  | 25                    |
|                 | [1.684]<br>40.23                   | [1.600]<br>38.10 | 15  | 16          | 6-146464-6  |                       |
| $\wedge$        | [1.584]<br>37.69                   | [1.500]<br>35.56 | 14  | 15          | 6-146464-5  | 25                    |
|                 | [1.484]<br>35.15                   | [1.400]<br>      | 13  | 14          | 6-146464-4  | 25                    |
|                 | [1.384]<br>32.61                   | [1.300]<br>30.48 | 12  | 13          | 6-146464-3  | 25                    |
| ^               | [1.284]<br>30.07                   | [1.200]<br>27.94 | 1 1 | 12          | 6-146464-2  | 25                    |
|                 | [1.184]<br>27.53                   | [1.100]<br>25.40 | 10  | 1 1         | 6-146464-1  | 25                    |
|                 | [1.084]<br>24.99                   | [1.000]<br>22.86 | 9   | 10          | 6-146464-0  | 25                    |
|                 | [.984]<br>22.45                    | [.900]<br>20.32  |     |             |             |                       |
|                 | [.884]                             | [.800]<br>17.78  | 8   | 9           | 5-146464-9  |                       |
|                 | [.784]                             | [.700]<br>15.24  |     | 8           | 5-146464-8  |                       |
| <u>6</u>        | [.684]                             | [.600]<br>12.70  | 6   | 7           | 5-146464-7  |                       |
| <u>6</u>        | [.584]                             | [.500]           | 5   | 6           | 5-146464-6  |                       |
| $\overline{46}$ | [.484]<br>9.75                     | [.400]<br>7.62   | 4   | 5           | 5-146464-5  |                       |
|                 | [.384]<br>7.21                     | [.300]<br>5.08   | 3   | 4           | 5-146464-4  |                       |
|                 | [.284]                             | [.200]           | 2   | 3           | 5-146464-3  |                       |
|                 | [.184]                             | [.100]           | 1   | 2           | 5-146464-2  |                       |
| 6               | [.084]                             | _                |     | 1<br>NO. OF | 5-146464-1  |                       |
| PLATING         | G                                  | F                | E   | POSITIONS   | PART NUMBER |                       |
|                 |                                    |                  |     |             |             | THIS DRAWING IS A CON |