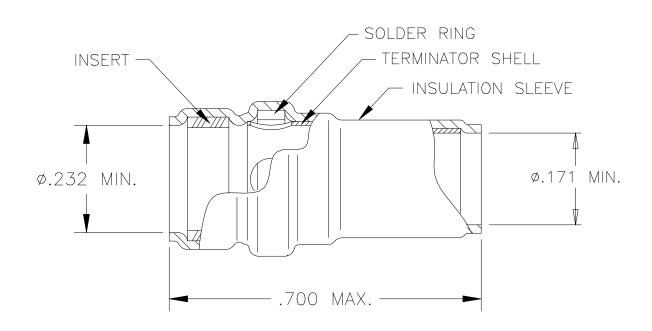

## NOTES:

- 1 PART DESCRIPTION: BRAID TERMINATOR ASSEMBLY
  - A. MATERIAL:
    - 1. INSULATION SLEEVE: HEAT SHRINKABLE POLYVINYLDENE FLUORIDE
    - 2. SOLDER RING: COMPOSITION Sn63 PER QQ-S-571
    - 3. TERMINATOR SHELL: BRASS ALLOY PER ASTM B16
    - 4. INSERT: IMMERSION RESISTANT THERMOPLASTIC
  - B. FINISH:
    - 1. TERMINATOR SHELL: SOLDER PLATED PER MIL-P-81728A

OVER NICKEL PER QQ-N-290