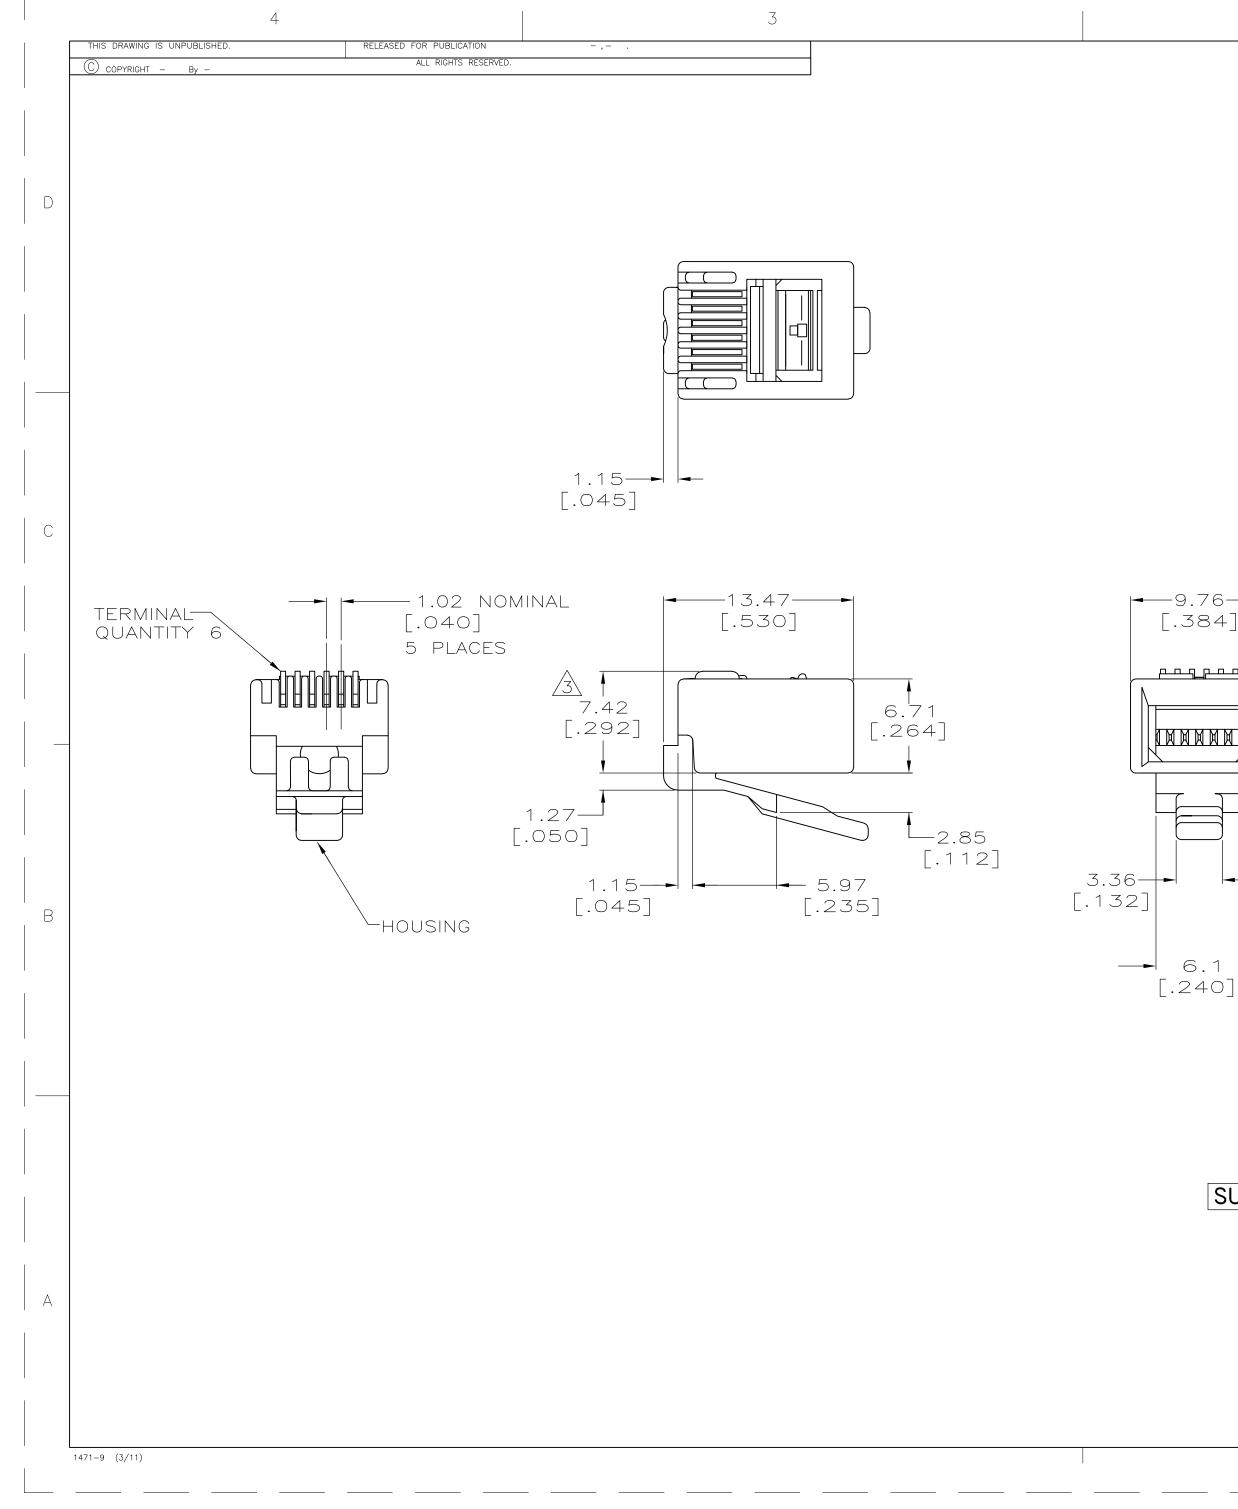

|                  | 2                                                                                                                                                                                                                                                                                                           |          |
|------------------|-------------------------------------------------------------------------------------------------------------------------------------------------------------------------------------------------------------------------------------------------------------------------------------------------------------|----------|
|                  | LOC DIST REVISIONS<br>HM 00 p ltr description date dwn apvd                                                                                                                                                                                                                                                 |          |
|                  | R         REV PER ECO-15-007385         20MAY2015         GG         LS                                                                                                                                                                                                                                     |          |
|                  | MATERIAL: HOUSING- POLYCARBONATE, CLEAR<br>TERMINAL36 [.014] THICK PHOSPHOR BRONZE PLATED<br>WITH .178 $\mu$ m [.000007] THICK GOLD IN LOCALIZED<br>PLATE AREA OVER .762 $\mu$ m [.000030] THICK PALLADIUM<br>NICKEL IN LOCALIZED PLATE AREA OVER 2.54 $\mu$ m [.000100]<br>THICK NICKEL ON ENTIRE CONTACT. | D        |
| 2.               | PLUG WILL ACCEPT 0.89[.035] DIAMETER<br>STRANDED, 26 OR 28 AWG, OR TINSEL 28<br>AWG WIRE WITH A 4.58[.180] DIAMETER<br>MAXIMUM JACKET.                                                                                                                                                                      |          |
| <u>/</u> 3       | TERMINATED DIMENSION 6.15[.242]<br>Maximum.                                                                                                                                                                                                                                                                 |          |
| <u> </u>         | DIMENSIONS ARE MAXIMUM UNLESS<br>OTHERWISE SPECIFIED.                                                                                                                                                                                                                                                       | С        |
|                  | 10,000 ASSEMBLIES PER PACKAGE.                                                                                                                                                                                                                                                                              |          |
| 5 <b>─</b><br>+] | 1000 ASSEMBLIES PER PACKAGE.                                                                                                                                                                                                                                                                                |          |
|                  | 100 ASSEMBLIES PER PACKAGE.                                                                                                                                                                                                                                                                                 |          |
|                  |                                                                                                                                                                                                                                                                                                             |          |
|                  |                                                                                                                                                                                                                                                                                                             |          |
|                  |                                                                                                                                                                                                                                                                                                             | g 554710 |
| ) ]<br>)         |                                                                                                                                                                                                                                                                                                             |          |
|                  | <u>▲</u><br>LOOSE 5-554710-3<br>5-554710-2                                                                                                                                                                                                                                                                  |          |

|                                                                                                                                                                                                                                                                                                                                                                                                                                                                                                                                                                                                                                                                                                                                                                                                                                                                                                                                                                                                                                                                                                                                                                                                                                                                                                                                                                                                                                                                                                                                                                                                                                                                                                                                                                                                                                                                                                                                                                                                                                                                                                                                                                                                                                                                                                                                                                                                              |                                                                                   | LOOSE                                     | 5-554710-5      |
|--------------------------------------------------------------------------------------------------------------------------------------------------------------------------------------------------------------------------------------------------------------------------------------------------------------------------------------------------------------------------------------------------------------------------------------------------------------------------------------------------------------------------------------------------------------------------------------------------------------------------------------------------------------------------------------------------------------------------------------------------------------------------------------------------------------------------------------------------------------------------------------------------------------------------------------------------------------------------------------------------------------------------------------------------------------------------------------------------------------------------------------------------------------------------------------------------------------------------------------------------------------------------------------------------------------------------------------------------------------------------------------------------------------------------------------------------------------------------------------------------------------------------------------------------------------------------------------------------------------------------------------------------------------------------------------------------------------------------------------------------------------------------------------------------------------------------------------------------------------------------------------------------------------------------------------------------------------------------------------------------------------------------------------------------------------------------------------------------------------------------------------------------------------------------------------------------------------------------------------------------------------------------------------------------------------------------------------------------------------------------------------------------------------|-----------------------------------------------------------------------------------|-------------------------------------------|-----------------|
|                                                                                                                                                                                                                                                                                                                                                                                                                                                                                                                                                                                                                                                                                                                                                                                                                                                                                                                                                                                                                                                                                                                                                                                                                                                                                                                                                                                                                                                                                                                                                                                                                                                                                                                                                                                                                                                                                                                                                                                                                                                                                                                                                                                                                                                                                                                                                                                                              |                                                                                   | PIECE                                     | 5-554710-2      |
| SUPERSEDED BY: 5-554710-2                                                                                                                                                                                                                                                                                                                                                                                                                                                                                                                                                                                                                                                                                                                                                                                                                                                                                                                                                                                                                                                                                                                                                                                                                                                                                                                                                                                                                                                                                                                                                                                                                                                                                                                                                                                                                                                                                                                                                                                                                                                                                                                                                                                                                                                                                                                                                                                    |                                                                                   |                                           | 5-554710-1      |
| OBSOLETE                                                                                                                                                                                                                                                                                                                                                                                                                                                                                                                                                                                                                                                                                                                                                                                                                                                                                                                                                                                                                                                                                                                                                                                                                                                                                                                                                                                                                                                                                                                                                                                                                                                                                                                                                                                                                                                                                                                                                                                                                                                                                                                                                                                                                                                                                                                                                                                                     |                                                                                   | REELED                                    | 554710-1        |
|                                                                                                                                                                                                                                                                                                                                                                                                                                                                                                                                                                                                                                                                                                                                                                                                                                                                                                                                                                                                                                                                                                                                                                                                                                                                                                                                                                                                                                                                                                                                                                                                                                                                                                                                                                                                                                                                                                                                                                                                                                                                                                                                                                                                                                                                                                                                                                                                              | PACKAGED                                                                          | DESCRIPTION                               | PART NO.        |
| THIS DRAWING IS A CONTROLLED DOCUMENT.                                                                                                                                                                                                                                                                                                                                                                                                                                                                                                                                                                                                                                                                                                                                                                                                                                                                                                                                                                                                                                                                                                                                                                                                                                                                                                                                                                                                                                                                                                                                                                                                                                                                                                                                                                                                                                                                                                                                                                                                                                                                                                                                                                                                                                                                                                                                                                       | DWN 11DEC2007<br>L. HALL<br>Снк 11DEC2007<br>В. MCNEILL                           | €TE                                       | TE Connectivity |
| DIMENSIONS:<br>mm[INCHES] $0 \text{ PLC } \pm -$ $1 \text{ PLC } \pm -$ $2 \text{ PLC } \pm -$ $3 \text{ PLC } \pm -$ $3 \text{ PLC } \pm -$                                                                                                                                                                                                                                                                                                                                                                                                                                                                                                                                                                                                                                                                                                                                                                                                                                                                                                                                                                                                                                                                                                                                                                                                                                                                                                                                                                                                                                                                                                                                                                                                                                                                                                                                                                                                                                                                                                                                                                                                                                                                                                                                                                                                                                                                 | APVD 11DEC2007 NAMI<br>B. MCNEILL<br>PRODUCT SPEC<br>108-1163<br>APPLICATION SPEC | e<br>MODULAR PLUG<br>6 POSITION, ROU<br>– |                 |
| $\begin{array}{c ccccc} & & & & & \\ & & & & & \\ \hline \\ & & & & \\ & & & \\ & & & \\ & & & \\ & & & \\ & & & \\ & & & \\ & & & \\ & & & \\ & & & \\ & & & \\ & & & \\ & & & \\ & & & \\ & & & \\ & & & \\ & & & \\ & & & \\ & & & \\ & & & \\ & & & \\ & & & \\ & & & \\ & & & \\ & & & \\ & & & \\ & & & \\ & & & \\ & & & \\ & & & \\ & & & \\ & & & \\ & & & \\ & & & \\ & & & \\ & & & \\ & & & \\ & & & \\ & & & \\ & & & \\ & & & \\ & & & \\ & & & \\ & & & \\ & & & \\ & & & \\ & & & \\ & & & \\ & & & \\ & & & \\ & & & \\ & & & \\ & & & \\ & & & \\ & & & \\ & & & \\ & & & \\ & & & \\ & & & \\ & & & \\ & & & \\ & & & \\ & & & \\ & & & \\ & & & \\ & & & \\ & & & \\ & & & \\ & & & \\ & & & \\ & & & \\ & & & \\ & & & \\ & & & \\ & & & \\ & & & \\ & & & \\ & & & \\ & & & \\ & & & \\ & & & \\ & & & \\ & & & \\ & & & \\ & & & \\ & & & \\ & & & \\ & & & \\ & & & \\ & & & \\ & & & \\ & & & \\ & & & \\ & & & \\ & & & \\ & & & \\ & & & \\ & & & \\ & & & \\ & & & \\ & & & \\ & & & \\ & & & \\ & & & \\ & & & \\ & & & \\ & & & \\ & & & \\ & & & \\ & & & \\ & & & \\ & & & \\ & & & \\ & & & \\ & & & \\ & & & \\ & & & \\ & & & \\ & & & \\ & & & \\ & & & \\ & & & \\ & & & \\ & & & \\ & & & \\ & & & \\ & & & \\ & & & \\ & & & \\ & & & \\ & & & \\ & & & \\ & & & \\ & & & \\ & & & \\ & & & \\ & & & \\ & & & \\ & & & \\ & & & \\ & & & \\ & & & \\ & & & \\ & & & \\ & & & \\ & & & \\ & & & \\ & & & \\ & & & \\ & & & \\ & & & \\ & & & \\ & & & \\ & & & \\ & & & \\ & & & \\ & & & \\ & & & \\ & & & \\ & & & \\ & & & \\ & & & \\ & & & \\ & & & \\ & & & \\ & & & \\ & & & \\ & & & \\ & & & \\ & & & \\ & & & \\ & & & \\ & & & \\ & & & \\ & & & \\ & & & \\ & & & \\ & & & \\ & & & \\ & & & \\ & & & \\ & & & \\ & & & \\ & & & \\ & & & \\ & & & \\ & & & \\ & & & \\ & & & \\ & & & \\ & & & \\ & & & \\ & & & \\ & & & \\ & & & \\ & & & \\ & & & \\ & & & \\ & & & \\ & & & \\ & & & \\ & & & \\ & & & \\ & & & \\ & & & \\ & & & \\ & & & \\ & & & \\ & & & \\ & & & \\ & & & \\ & & & \\ & & & \\ & & & \\ & & & \\ & & & \\ & & & \\ & & & \\ & & & \\ & & & \\ & & & \\ & & & \\ & & & \\ & & & \\ & & & \\ & & & \\ & & & \\ & & & \\ & & & \\ & & & \\ & & & \\ & & & \\ & & & \\ & & & \\ & & & \\ & & & \\ & & & \\ & & & \\ & & & \\ & & & \\ & & & \\ & & & \\ & & & & \\ & & & \\ & & & \\ & & & \\ & & & & \\ & & & \\ & & & \\ & & & \\$ | <u>114-6016</u><br>weight <u> </u>                                                | 2 00779 <b>C-</b> 554710                  | RESTRICTED TO   |
|                                                                                                                                                                                                                                                                                                                                                                                                                                                                                                                                                                                                                                                                                                                                                                                                                                                                                                                                                                                                                                                                                                                                                                                                                                                                                                                                                                                                                                                                                                                                                                                                                                                                                                                                                                                                                                                                                                                                                                                                                                                                                                                                                                                                                                                                                                                                                                                                              | CUSTOMER DRAWING                                                                  | SCALE 4:1                                 | SHEET 1 OF 1 R  |