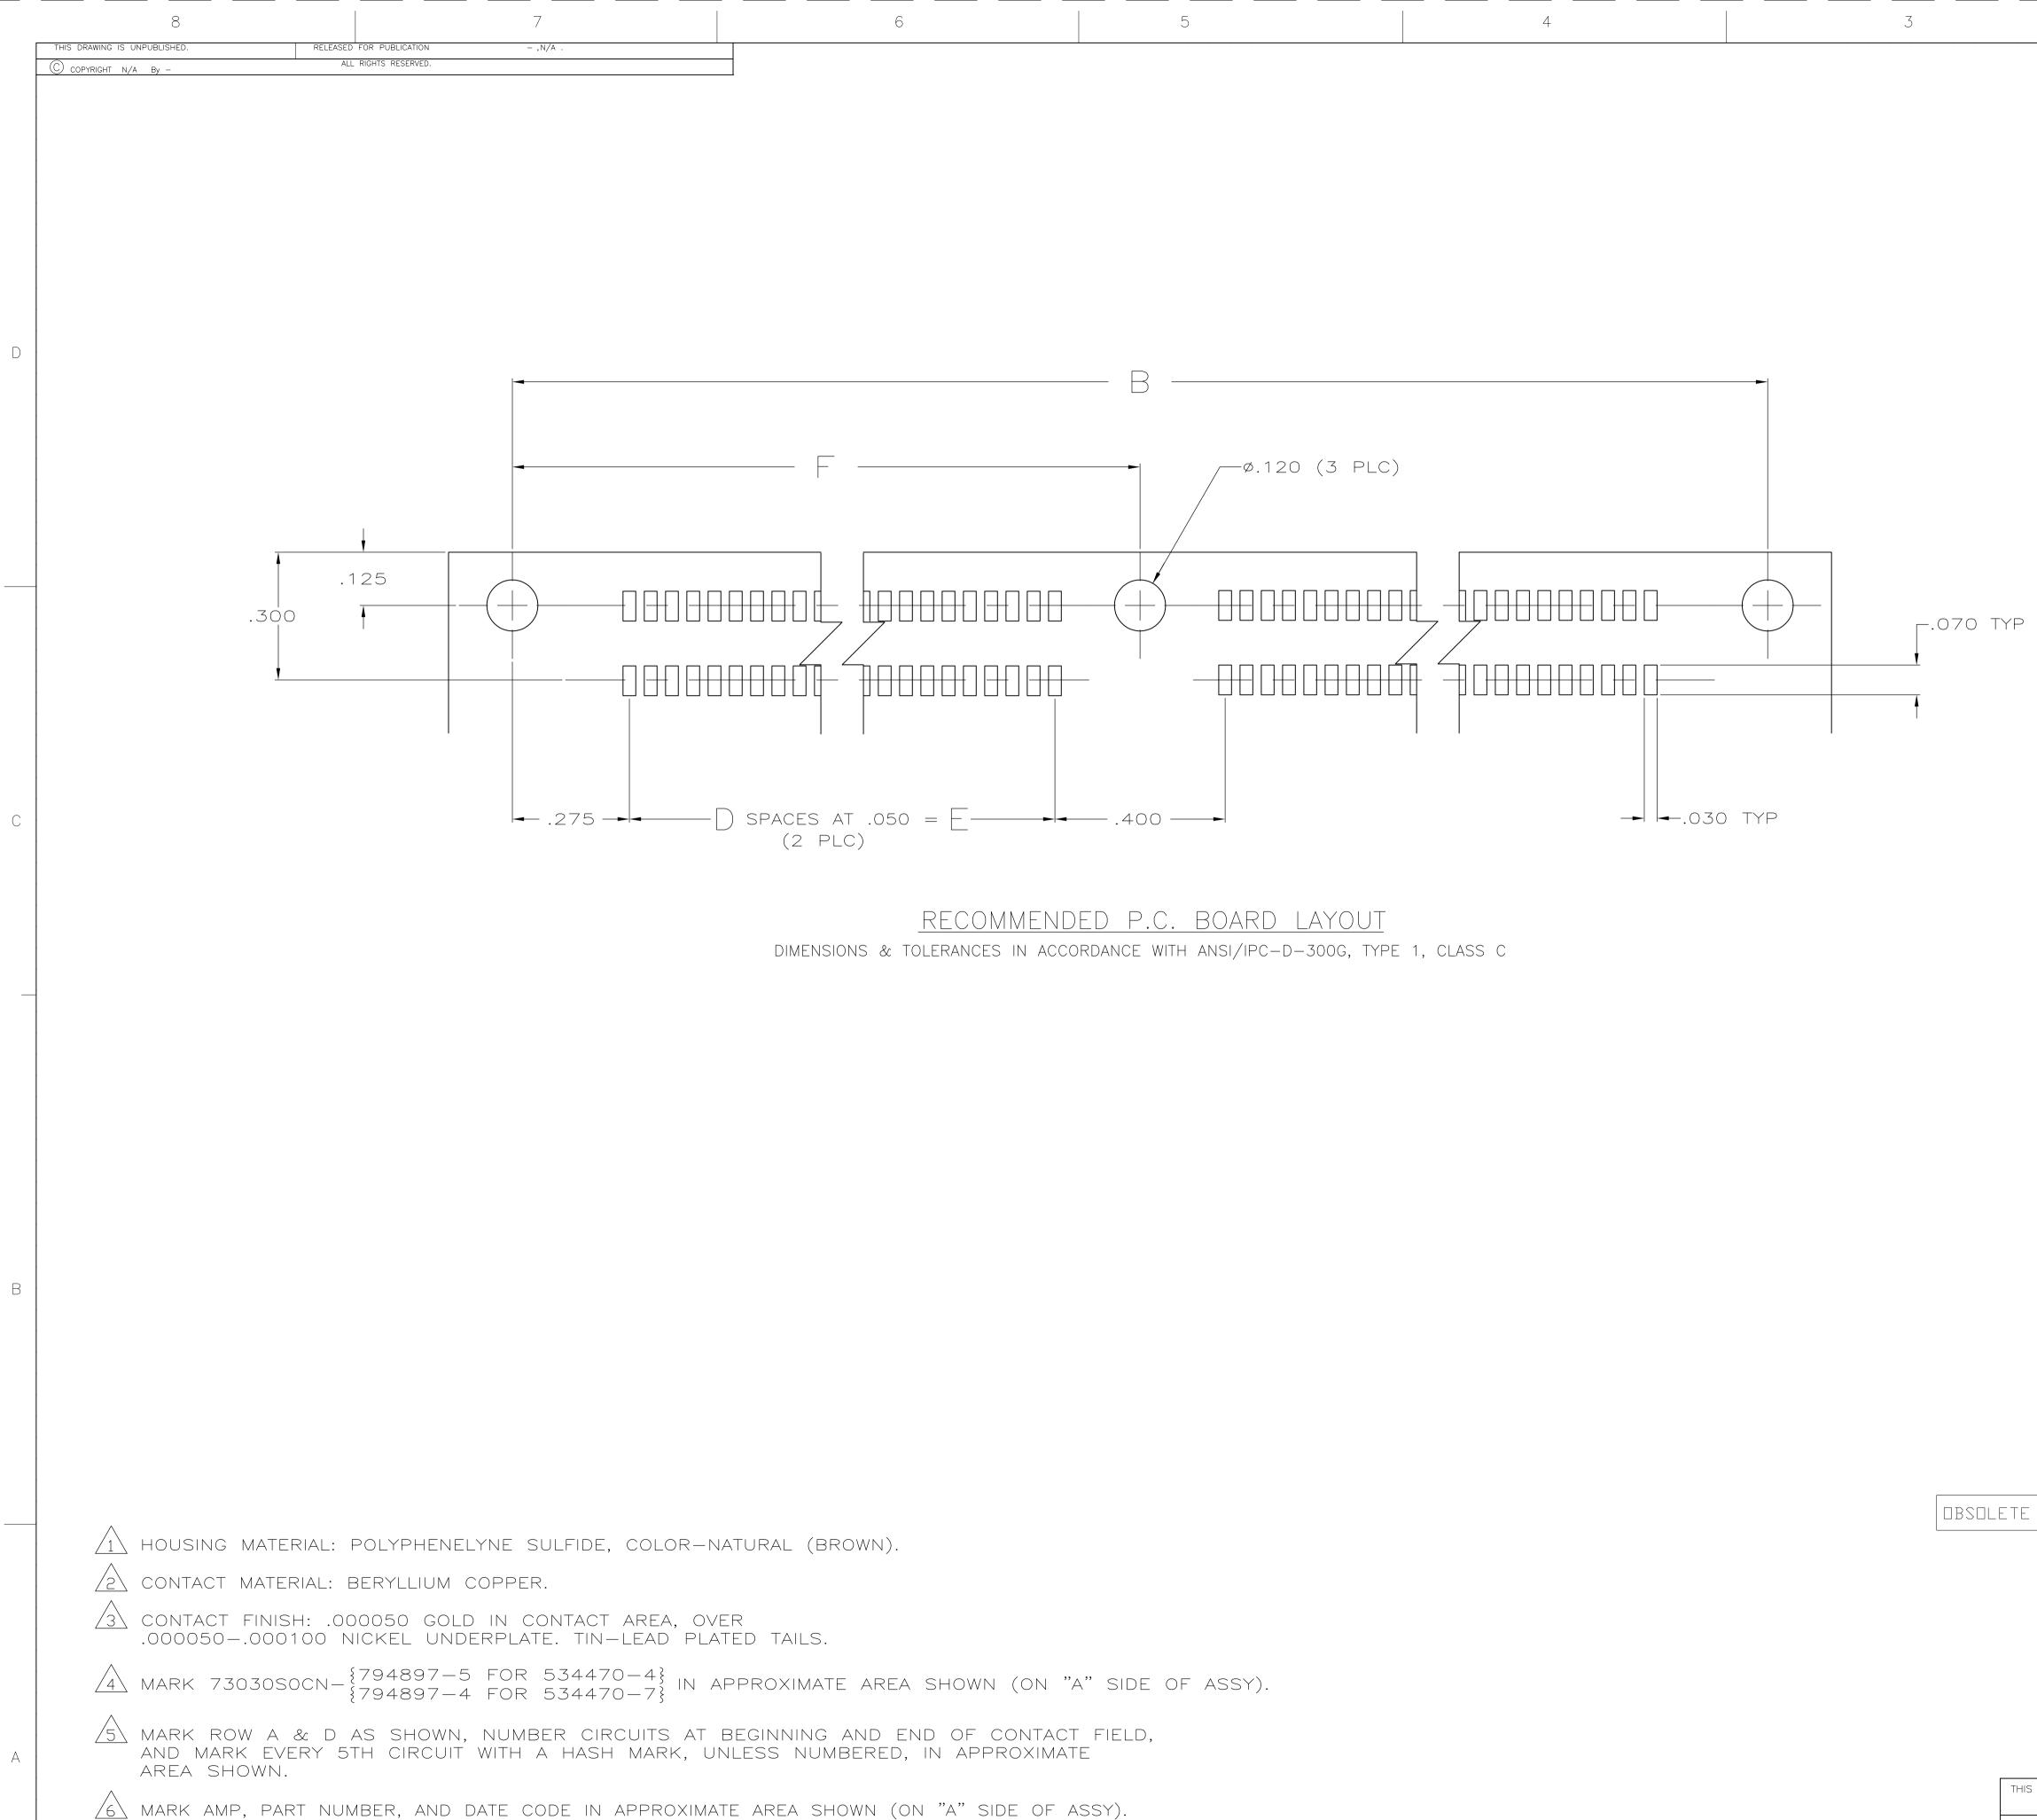

CONTACT FINISH: .000050 GOLD IN CONTACT AREA, OVER .000050-.000100 NICKEL UNDERPLATE. TIN PLATED TAILS.

2.375 OBSOLETE 2.725 2,375 THIS DRAWING IS A DIMENSIONS: INCHES  $\oplus$ ATERIAL  $1^{-2}$ 

|                                |                                         | - P                                                                                                                                                              | LTR            |         | DESCRIP | TION             |        | DATE         | DWN   | APVD |
|--------------------------------|-----------------------------------------|------------------------------------------------------------------------------------------------------------------------------------------------------------------|----------------|---------|---------|------------------|--------|--------------|-------|------|
|                                | L                                       |                                                                                                                                                                  | – SEE          | SHEET 1 |         |                  |        | _            |       | _    |
|                                |                                         |                                                                                                                                                                  |                |         |         |                  |        |              |       |      |
|                                |                                         |                                                                                                                                                                  |                |         |         |                  |        |              |       |      |
|                                |                                         |                                                                                                                                                                  |                |         |         |                  |        |              |       |      |
|                                |                                         |                                                                                                                                                                  |                |         |         |                  |        |              |       |      |
|                                |                                         |                                                                                                                                                                  |                |         |         |                  |        |              |       |      |
|                                |                                         |                                                                                                                                                                  |                |         |         |                  |        |              |       |      |
|                                |                                         |                                                                                                                                                                  |                |         |         |                  |        |              |       |      |
|                                |                                         |                                                                                                                                                                  |                |         |         |                  |        |              |       |      |
|                                |                                         |                                                                                                                                                                  |                |         |         |                  |        |              |       |      |
|                                |                                         |                                                                                                                                                                  |                |         |         |                  |        |              |       |      |
|                                |                                         |                                                                                                                                                                  |                |         |         |                  |        |              |       |      |
|                                |                                         |                                                                                                                                                                  |                |         |         |                  |        |              |       |      |
|                                |                                         |                                                                                                                                                                  |                |         |         |                  |        |              |       | -    |
|                                |                                         |                                                                                                                                                                  |                |         |         |                  |        |              |       |      |
|                                |                                         |                                                                                                                                                                  |                |         |         |                  |        |              |       |      |
|                                |                                         |                                                                                                                                                                  |                |         |         |                  |        |              |       |      |
|                                |                                         |                                                                                                                                                                  |                |         |         |                  |        |              |       |      |
|                                |                                         |                                                                                                                                                                  |                |         |         |                  |        |              |       |      |
|                                |                                         |                                                                                                                                                                  |                |         |         |                  |        |              |       |      |
|                                |                                         |                                                                                                                                                                  |                |         |         |                  |        |              |       |      |
|                                |                                         |                                                                                                                                                                  |                |         |         |                  |        |              |       |      |
|                                |                                         |                                                                                                                                                                  |                |         |         |                  |        |              |       |      |
|                                |                                         |                                                                                                                                                                  |                |         |         |                  |        |              |       |      |
|                                |                                         |                                                                                                                                                                  |                |         |         |                  |        |              |       | -    |
|                                |                                         |                                                                                                                                                                  |                |         |         |                  |        |              |       |      |
|                                |                                         |                                                                                                                                                                  |                |         |         |                  |        |              |       |      |
|                                |                                         |                                                                                                                                                                  |                |         |         |                  |        |              |       |      |
|                                |                                         |                                                                                                                                                                  |                |         |         |                  |        |              |       |      |
|                                |                                         |                                                                                                                                                                  |                |         |         |                  |        |              |       |      |
|                                |                                         |                                                                                                                                                                  |                |         |         |                  |        |              |       |      |
|                                |                                         |                                                                                                                                                                  |                |         |         |                  |        |              |       |      |
|                                |                                         |                                                                                                                                                                  |                |         |         |                  |        |              |       |      |
|                                |                                         |                                                                                                                                                                  |                |         |         |                  |        |              |       |      |
|                                |                                         |                                                                                                                                                                  |                |         |         |                  |        |              |       |      |
|                                |                                         |                                                                                                                                                                  |                |         |         |                  |        |              |       |      |
|                                |                                         |                                                                                                                                                                  |                |         |         |                  |        |              |       |      |
| 1,900                          | 38                                      | 4,300                                                                                                                                                            | 4,750          | 5.050   | 312     | /7               | 5      | -53447       | 70-4  |      |
| 2,250                          | 45                                      | 5,000                                                                                                                                                            | 5,450          | 5,750   | 368     |                  |        | 534470       | )-7   |      |
|                                |                                         |                                                                                                                                                                  |                |         |         |                  |        |              |       |      |
|                                |                                         |                                                                                                                                                                  |                |         |         |                  |        |              |       |      |
| 1,900                          | 38                                      | 4,300                                                                                                                                                            | 4,750          | 5,050   | 312     | 3                |        | 534470       | )-4   |      |
|                                |                                         |                                                                                                                                                                  |                |         |         |                  |        |              |       |      |
|                                |                                         |                                                                                                                                                                  |                |         |         |                  |        |              |       |      |
|                                |                                         |                                                                                                                                                                  |                |         |         |                  |        |              |       |      |
| E                              |                                         | C                                                                                                                                                                | В              | A       | POS     | FINISH           | Pr     | ART NU       | MBE   | R    |
|                                | ED DOCUMENT.                            | CHK<br>G. SKIPI                                                                                                                                                  | 15-DEC-        |         |         | TE               | TE Co  | onnectivity  |       |      |
| 0 PLC                          | RANCES UNLESS<br>WISE SPECIFIED:<br>± - | APVD<br>G. SKIPI<br>PRODUCT SPEC                                                                                                                                 | 15–dec-<br>PER | AMP HE  |         | S 050, RECE      |        |              |       |      |
| 1 PLC<br>2 PLC<br>3 PLC        | ± _<br>± _<br>± .005<br>± _             | 4 ROW, .050 X .150, ONE CENTER MT, 50u GOLD              .175 THK BOARD, .125 & 300 LONG SOLDER TAILS          size   cage code   drawing no          restricted |                |         |         |                  |        |              | AILS  |      |
| 4 PLC<br>ANGLES<br>FINISH<br>S | $\pm -$<br>Ee table                     | <br>WEIGHT                                                                                                                                                       | _              |         |         | <b>)</b> —534470 |        |              | _     | -    |
|                                |                                         | CUSTOME                                                                                                                                                          | R DRAWING      |         |         | SCALE 5          | :1 SHE | et 0F<br>2 2 | ) REV | Н    |
|                                |                                         |                                                                                                                                                                  |                |         |         |                  |        |              |       |      |