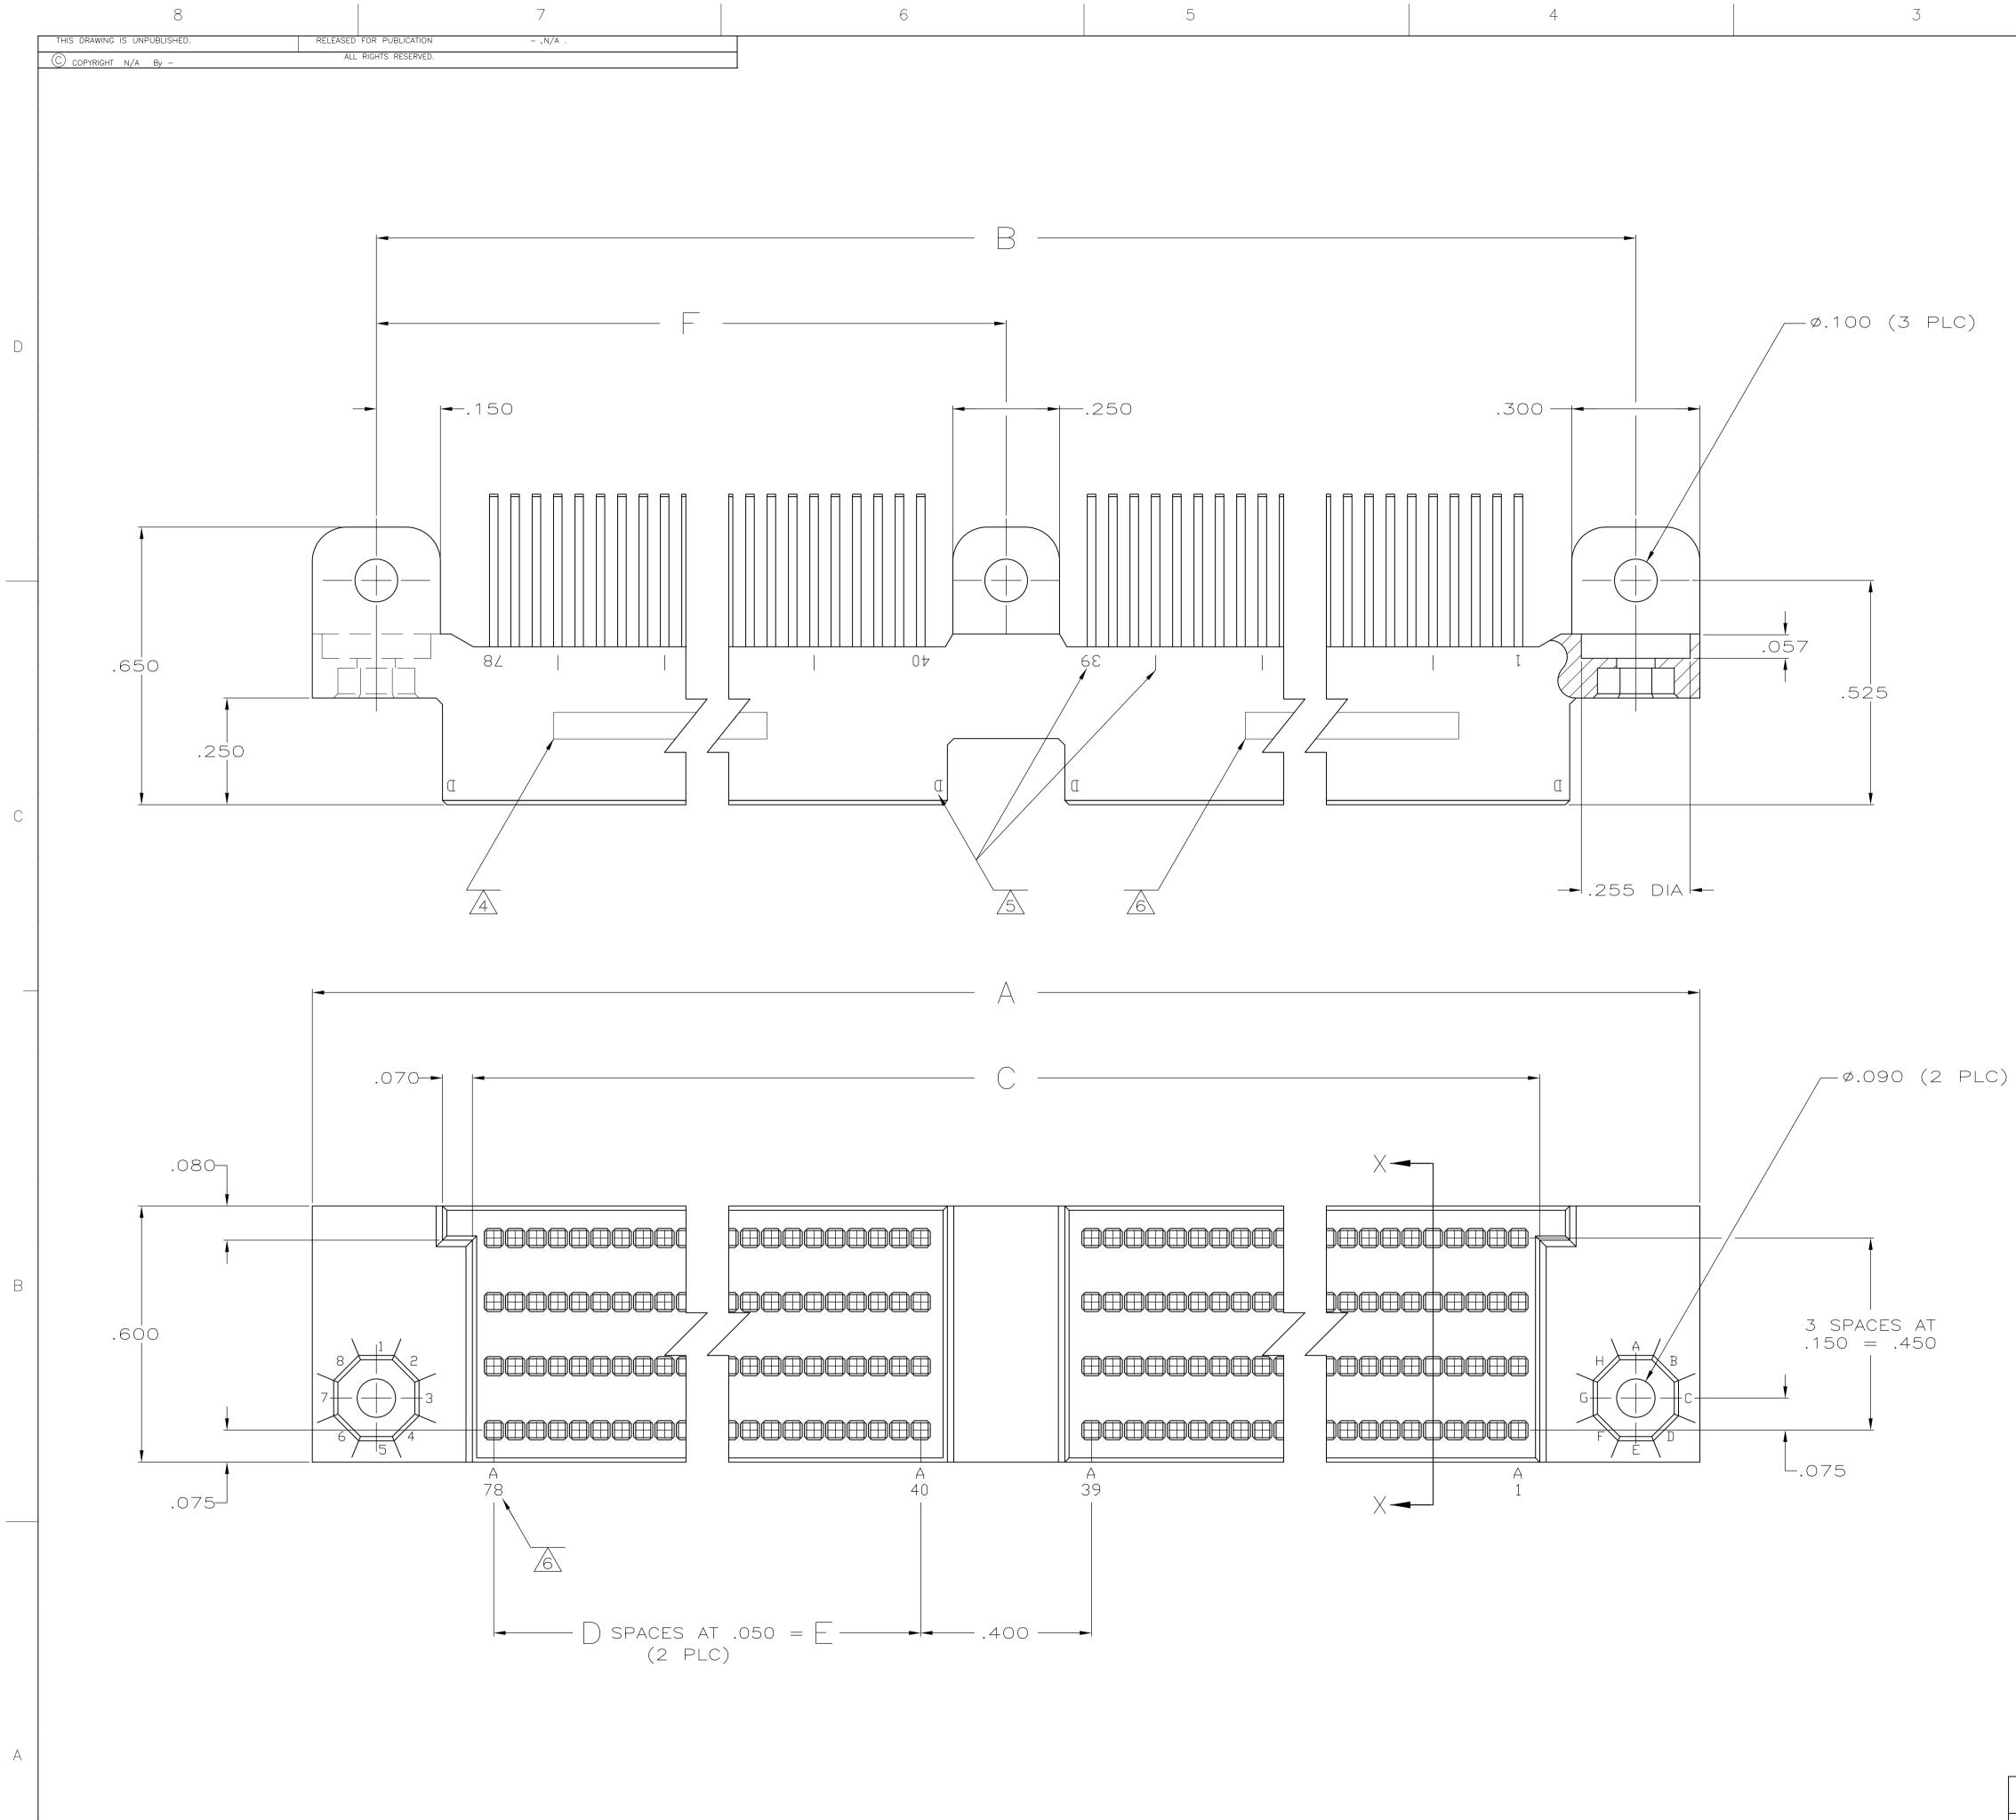

CONTACT FINISH: .000050 GOLD IN CONTACT AREA, OVER .000050-.000100 NICKEL UNDERPLATE. TIN PLATED TAILS.

2.375 OBSOLETE 2.725 2,375 THIS DRAWING IS A DIMENSIONS: INCHES  $\oplus$ ATERIAL  $1^{-2}$ 

|                                |                                         | - P                                                                                                                                                              | LTR            |         | DESCRIP | TION             |        | DATE         | DWN   | APVD |
|--------------------------------|-----------------------------------------|------------------------------------------------------------------------------------------------------------------------------------------------------------------|----------------|---------|---------|------------------|--------|--------------|-------|------|
|                                | L                                       |                                                                                                                                                                  | – SEE          | SHEET 1 |         |                  |        | _            |       | _    |
|                                |                                         |                                                                                                                                                                  |                |         |         |                  |        |              |       |      |
|                                |                                         |                                                                                                                                                                  |                |         |         |                  |        |              |       |      |
|                                |                                         |                                                                                                                                                                  |                |         |         |                  |        |              |       |      |
|                                |                                         |                                                                                                                                                                  |                |         |         |                  |        |              |       |      |
|                                |                                         |                                                                                                                                                                  |                |         |         |                  |        |              |       |      |
|                                |                                         |                                                                                                                                                                  |                |         |         |                  |        |              |       |      |
|                                |                                         |                                                                                                                                                                  |                |         |         |                  |        |              |       |      |
|                                |                                         |                                                                                                                                                                  |                |         |         |                  |        |              |       |      |
|                                |                                         |                                                                                                                                                                  |                |         |         |                  |        |              |       |      |
|                                |                                         |                                                                                                                                                                  |                |         |         |                  |        |              |       |      |
|                                |                                         |                                                                                                                                                                  |                |         |         |                  |        |              |       |      |
|                                |                                         |                                                                                                                                                                  |                |         |         |                  |        |              |       |      |
|                                |                                         |                                                                                                                                                                  |                |         |         |                  |        |              |       | -    |
|                                |                                         |                                                                                                                                                                  |                |         |         |                  |        |              |       |      |
|                                |                                         |                                                                                                                                                                  |                |         |         |                  |        |              |       |      |
|                                |                                         |                                                                                                                                                                  |                |         |         |                  |        |              |       |      |
|                                |                                         |                                                                                                                                                                  |                |         |         |                  |        |              |       |      |
|                                |                                         |                                                                                                                                                                  |                |         |         |                  |        |              |       |      |
|                                |                                         |                                                                                                                                                                  |                |         |         |                  |        |              |       |      |
|                                |                                         |                                                                                                                                                                  |                |         |         |                  |        |              |       |      |
|                                |                                         |                                                                                                                                                                  |                |         |         |                  |        |              |       |      |
|                                |                                         |                                                                                                                                                                  |                |         |         |                  |        |              |       |      |
|                                |                                         |                                                                                                                                                                  |                |         |         |                  |        |              |       |      |
|                                |                                         |                                                                                                                                                                  |                |         |         |                  |        |              |       | -    |
|                                |                                         |                                                                                                                                                                  |                |         |         |                  |        |              |       |      |
|                                |                                         |                                                                                                                                                                  |                |         |         |                  |        |              |       |      |
|                                |                                         |                                                                                                                                                                  |                |         |         |                  |        |              |       |      |
|                                |                                         |                                                                                                                                                                  |                |         |         |                  |        |              |       |      |
|                                |                                         |                                                                                                                                                                  |                |         |         |                  |        |              |       |      |
|                                |                                         |                                                                                                                                                                  |                |         |         |                  |        |              |       |      |
|                                |                                         |                                                                                                                                                                  |                |         |         |                  |        |              |       |      |
|                                |                                         |                                                                                                                                                                  |                |         |         |                  |        |              |       |      |
|                                |                                         |                                                                                                                                                                  |                |         |         |                  |        |              |       |      |
|                                |                                         |                                                                                                                                                                  |                |         |         |                  |        |              |       |      |
|                                |                                         |                                                                                                                                                                  |                |         |         |                  |        |              |       |      |
|                                |                                         |                                                                                                                                                                  |                |         |         |                  |        |              |       |      |
| 1,900                          | 38                                      | 4,300                                                                                                                                                            | 4,750          | 5.050   | 312     | /7               | 5      | -53447       | 70-4  |      |
| 2,250                          | 45                                      | 5,000                                                                                                                                                            | 5,450          | 5,750   | 368     |                  |        | 534470       | )-7   |      |
|                                |                                         |                                                                                                                                                                  |                |         |         |                  |        |              |       |      |
|                                |                                         |                                                                                                                                                                  |                |         |         |                  |        |              |       |      |
| 1,900                          | 38                                      | 4,300                                                                                                                                                            | 4,750          | 5,050   | 312     | 3                |        | 534470       | )-4   |      |
|                                |                                         |                                                                                                                                                                  |                |         |         |                  |        |              |       |      |
|                                |                                         |                                                                                                                                                                  |                |         |         |                  |        |              |       |      |
|                                |                                         |                                                                                                                                                                  |                |         |         |                  |        |              |       |      |
| E                              |                                         | C                                                                                                                                                                | В              | A       | POS     | FINISH           | Pr     | ART NU       | MBE   | R    |
|                                | ED DOCUMENT.                            | CHK<br>G. SKIPI                                                                                                                                                  | 15-DEC-        |         |         | TE               | TE Co  | onnectivity  |       |      |
| 0 PLC                          | RANCES UNLESS<br>WISE SPECIFIED:<br>± - | APVD<br>G. SKIPI<br>PRODUCT SPEC                                                                                                                                 | 15–dec-<br>PER | AMP HE  |         | S 050, RECE      |        |              |       |      |
| 1 PLC<br>2 PLC<br>3 PLC        | ± _<br>± _<br>± .005<br>± _             | 4 ROW, .050 X .150, ONE CENTER MT, 50u GOLD              .175 THK BOARD, .125 & 300 LONG SOLDER TAILS          size   cage code   drawing no          restricted |                |         |         |                  |        |              | AILS  |      |
| 4 PLC<br>ANGLES<br>FINISH<br>S | $\pm -$<br>Ee table                     | <br>WEIGHT                                                                                                                                                       | _              |         |         | <b>)</b> —534470 |        |              | _     | -    |
|                                |                                         | CUSTOME                                                                                                                                                          | R DRAWING      |         |         | SCALE 5          | :1 SHE | et 0F<br>2 2 | ) REV | Н    |
|                                |                                         |                                                                                                                                                                  |                |         |         |                  |        |              |       |      |