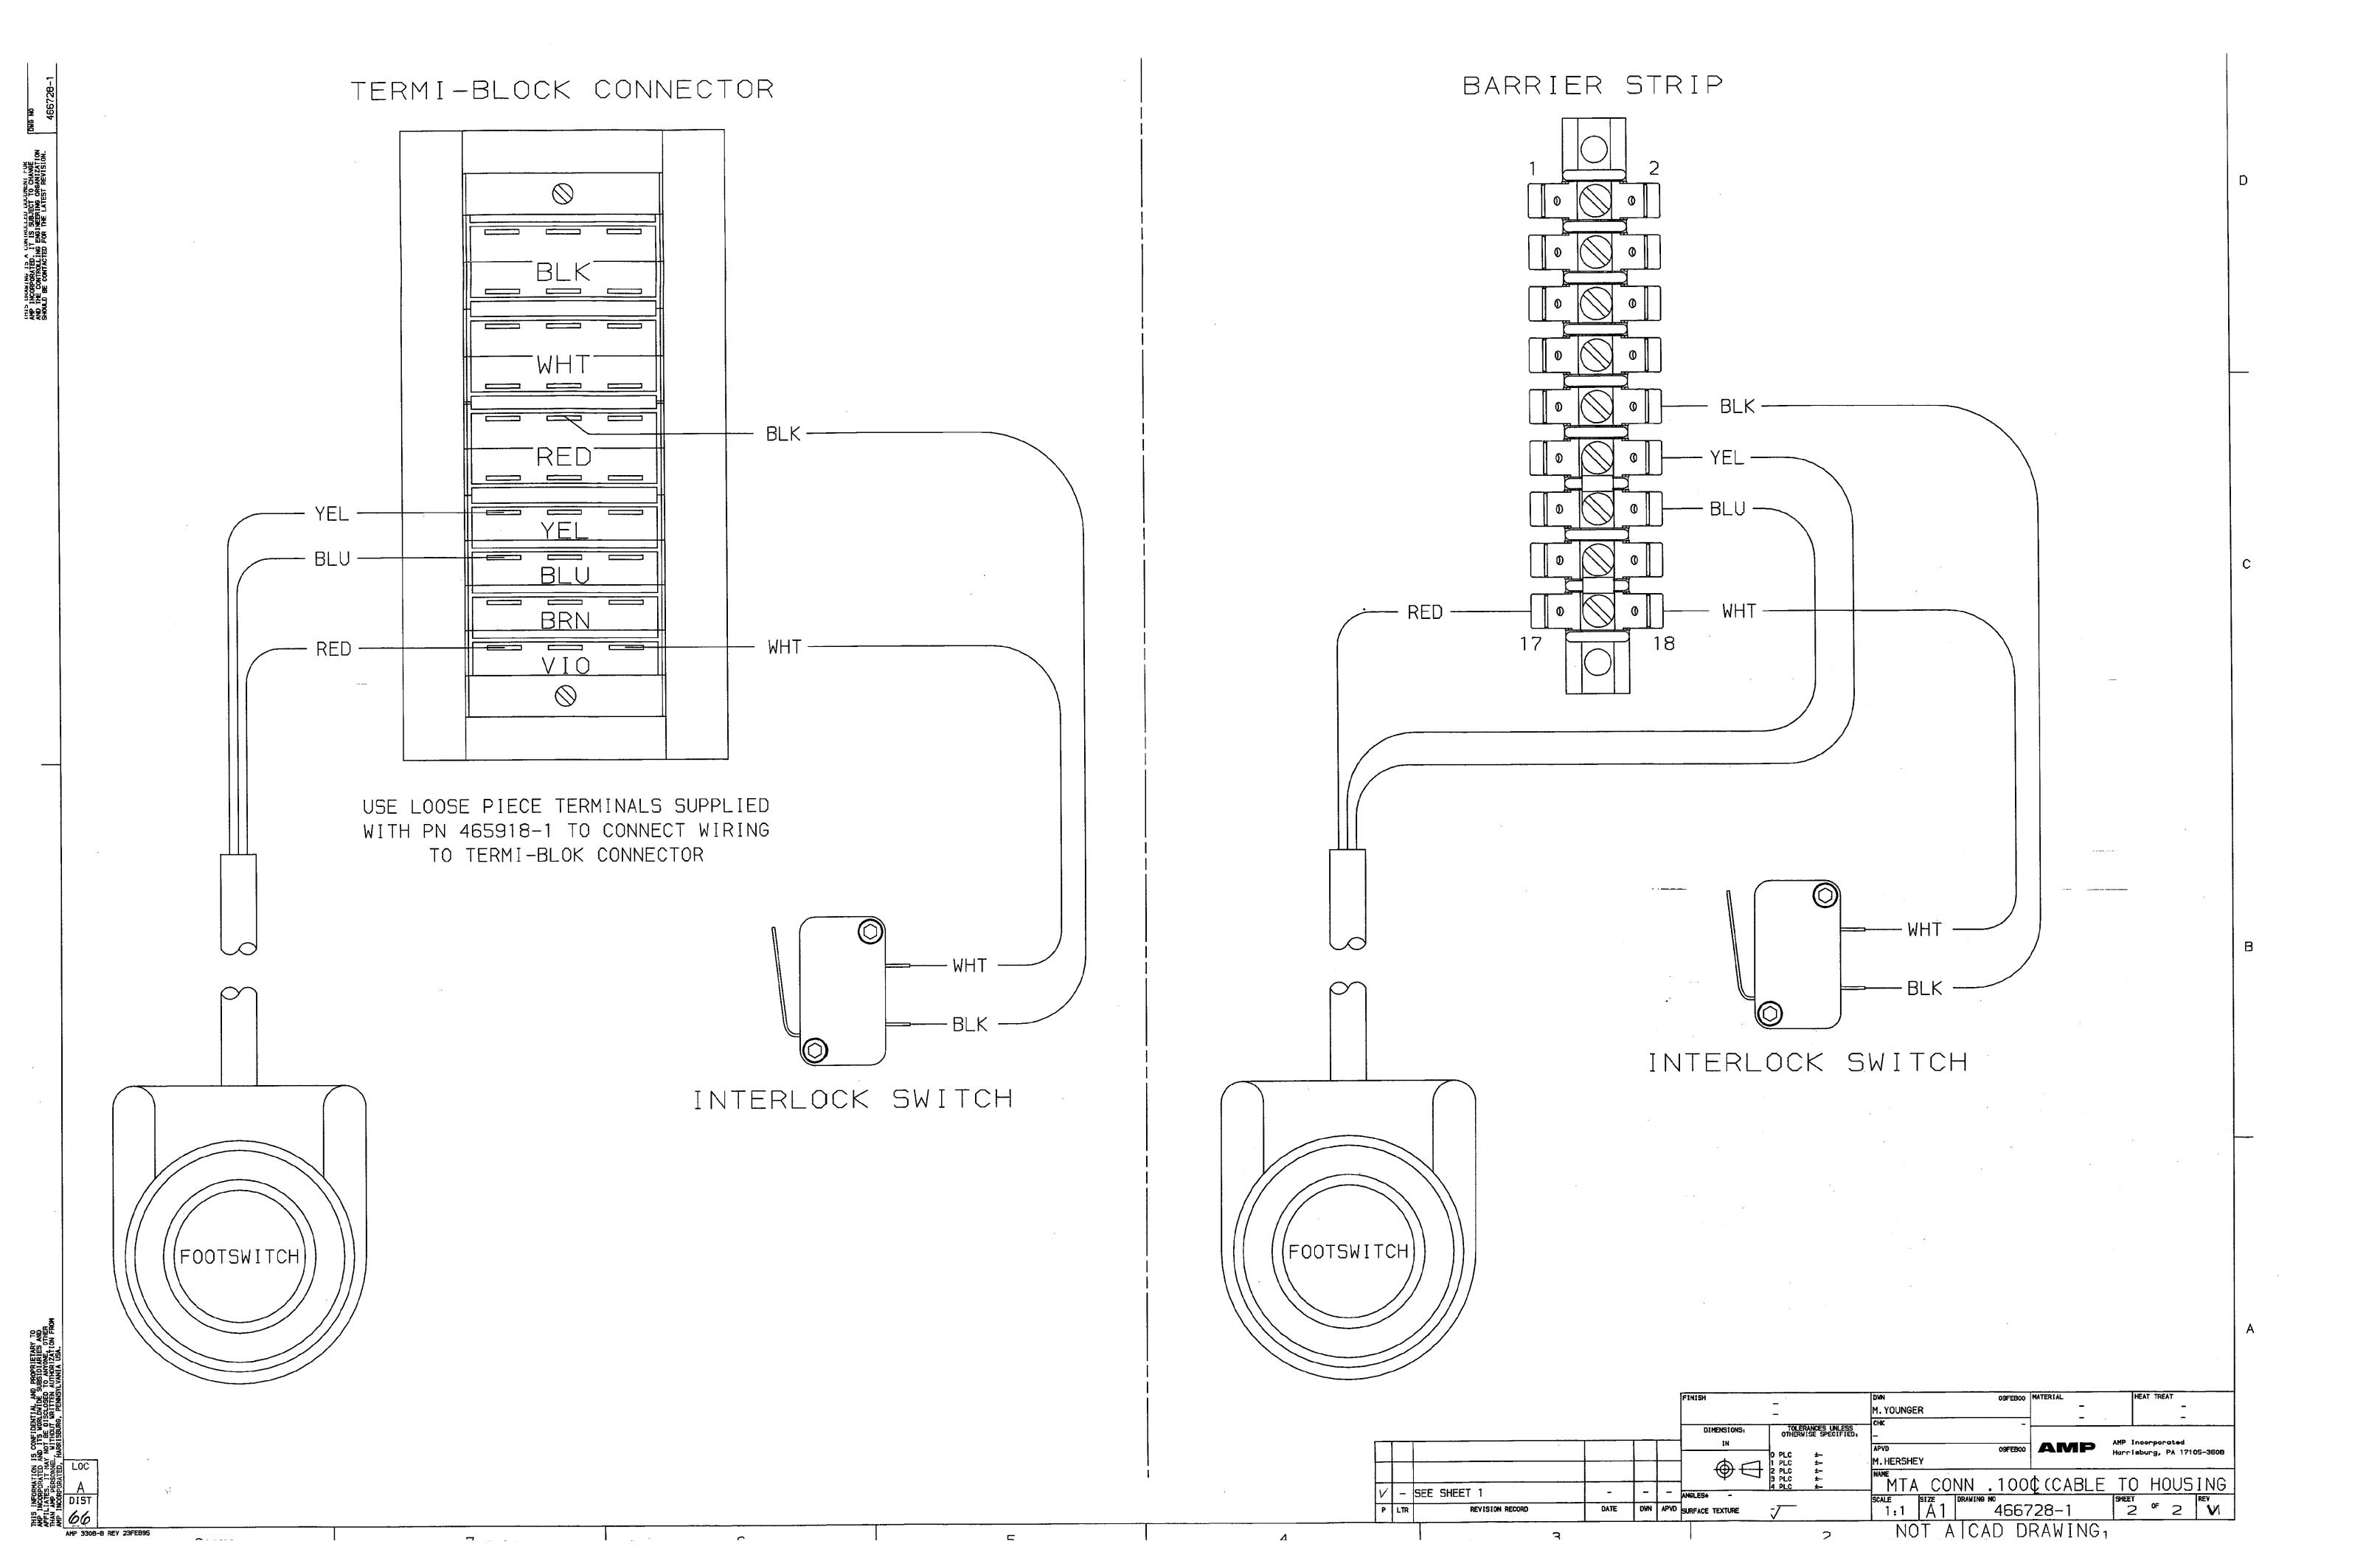

| QTV   PART NO   DESCRIPTION   ITEM     REMARKS   NO   REV     APPL USED ON   TO APPLY TERMINAL   WIRE RANGE   INSULATION RANGE PRESS NO   G41237   643     APPL USED ON   MACH SERIAL NO   DISTRIBUTION   FROMARKS   SOGO DIA MAY   SOGO DIA MAY   SOGO DIA MAY   G41238   641     APPL USED ON   MACH SERIAL NO   DISTRIBUTION   FROMARKS   SOGO DIA MAY   SOGO DIA MAY   SOGO DIA MAY   G40242   G41     CUSTOMER NAME   APPL SERIAL NO   ORIGINAL   FROMARKS   INSERTION DEPTH OF   G402422   G41   G41239     ADDRESS   PURCHASE ORDER   CUSTOMER COPY   SHEET I OF 2   G402442   G41   G41239   G41239 </th <th></th> <th></th> <th></th> <th></th> <th></th> <th>-</th> <th></th> <th></th>                                                                                                                                                                                                                                                                                                                                                                                                                                                                                                                                                                                                                                                                                                                                                                                                                                                                                                                                                                                                                                                                                                                                                                                                                                                                                                                                                                                                                                                                                                                                                                                                                                                                                                                                                                                                                                                                                     |                                       |                                                                                                                  |                                                                                                                                                                                                                                                                                                                                                                                                                                                                                                                                                                                                                                                                                                                                           |                  |             | -                                                                                                            |                                          |                         |
|------------------------------------------------------------------------------------------------------------------------------------------------------------------------------------------------------------------------------------------------------------------------------------------------------------------------------------------------------------------------------------------------------------------------------------------------------------------------------------------------------------------------------------------------------------------------------------------------------------------------------------------------------------------------------------------------------------------------------------------------------------------------------------------------------------------------------------------------------------------------------------------------------------------------------------------------------------------------------------------------------------------------------------------------------------------------------------------------------------------------------------------------------------------------------------------------------------------------------------------------------------------------------------------------------------------------------------------------------------------------------------------------------------------------------------------------------------------------------------------------------------------------------------------------------------------------------------------------------------------------------------------------------------------------------------------------------------------------------------------------------------------------------------------------------------------------------------------------------------------------------------------------------------------------------------------------------------------------------------------------------------------------------------------------------------------------------------------------------------------------------------------------------------------------------------------------------------------------------------------------------------------------------------------------------------------------------------------------------------------------------------------------------------------------------------------------------------------------------------------------------------------------------------------------------------------------------------------------------------------------------------------------------------------------------------------------------------------------------------------------------------------------------------------------------------------------------------------------------------------------------------------------|---------------------------------------|------------------------------------------------------------------------------------------------------------------|-------------------------------------------------------------------------------------------------------------------------------------------------------------------------------------------------------------------------------------------------------------------------------------------------------------------------------------------------------------------------------------------------------------------------------------------------------------------------------------------------------------------------------------------------------------------------------------------------------------------------------------------------------------------------------------------------------------------------------------------|------------------|-------------|--------------------------------------------------------------------------------------------------------------|------------------------------------------|-------------------------|
| 1     170275-5     Hubble Section X. Science Sectin X. Science Science Section X. Science Section X. Science Section                                                                                                                                                                                                                                                                                                                                                                                                                                                                                                                                                                                                                                                                                                                                                                                                                  |                                       | 820274-1                                                                                                         |                                                                                                                                                                                                                                                                                                                                                                                                                                                                                                                                                                                                                                                                                                                                           |                  | I           |                                                                                                              |                                          | 59                      |
| 1     2103 3 - 5     Phil. Stort. 197. LCO: POURING_UPUAC     12     642 25:-7     BLOCK_REPAINEL_FINAL     PMALE       1     2102 3 - 6     Phil. Stort. 197. LCO: POURING_UPUAC     13     1     642 25:-7     BLOCK_REPAINEL_FINAL     PMALE       7     2102 3 - 6     Phaster, FLATPEN     KERPEN LEP (CASY 1)     13     1     642 12:-7     BLOCK_REPAINEL     FERMINEL     FERMIN                                                                                                                                                                                                                                                                                                                                                                                                                                                                                                                                                                                                                                                                                                                                                                                                                                                                                                                                                                                                                                                                                                                                                                                                                                                                                                                                                                                                                                                                                                                                                                                                                                                                                                                                                                                                                            | ?                                     | 26,928-3                                                                                                         | SPACER, SPLIT ROLLED (*8X.50) GUARD                                                                                                                                                                                                                                                                                                                                                                                                                                                                                                                                                                                                                                                                                                       | ~ <b></b>        | 1           | 462179-1                                                                                                     | HOUSING                                  | 58                      |
| 1     FID22 - 5     PENS. SLOTS PERS. (2017)     LODOTECONCERCENCE     Val.     T     LeA2.357.1     BLOAD.     REVENDER     MARKET       3     20073 - C     PENSERS, ELVEY     ADD     100     4681447.4     BROAD.     REVENDER     MARKET       3     20073 - C     PENSERS, ELVEY     ADD     100     468147.4     BROAD.     BROAD. </td <td></td> <td>·····</td> <td></td> <td></td> <td></td> <td></td> <td>· · · · · · · · · · · · · · · · · · ·</td> <td>57<br/>56</td>                                                                                                                                                                                                                                                                                                                                                                                                                                                                                                                                                                                                                                                                                                                                                                                                                                                                                                                                                                                                                                                                                                                                                                                                                                                                                                                                                                                                                                                                                                                                                                                                                                                                                                                                                                                 |                                       | ·····                                                                                                            |                                                                                                                                                                                                                                                                                                                                                                                                                                                                                                                                                                                                                                                                                                                                           |                  |             |                                                                                                              | · · · · · · · · · · · · · · · · · · ·    | 57<br>56                |
| 1     1002-14     PROJECT SERVER, LARSEN, LAR                                                                                                                                                                                                                                                                                                                                                                                                                                                                                                                                                                                                                                                                                                                                                                                                                  |                                       | 21029-9                                                                                                          | PIN SLOT SPG (187X LOO)HOUSING DRAG                                                                                                                                                                                                                                                                                                                                                                                                                                                                                                                                                                                                                                                                                                       |                  | 1           | 684235-1                                                                                                     | BLOCK RETAINER FINGER                    | 55                      |
| Provint     Provint <t< td=""><td></td><td>and the second second</td><td>PIN. SLOT. SPG. (187X.62) PULLEY</td><td></td><td></td><td></td><td>┉┉╴┉╷╷╷╴╴╴╗╴╗┥╗╴╴╴╴</td><td>54</td></t<>                                                                                                                                                                                                                                                                                                                                                                                                                                                                                                                                                                                                                                                                                                                                                                                                                                                                                                                                                                                                                                                                                                                                                                                                                                                                                                                                                                                                                                                                                                                                                                                                                           |                                       | and the second | PIN. SLOT. SPG. (187X.62) PULLEY                                                                                                                                                                                                                                                                                                                                                                                                                                                                                                                                                                                                                                                                                                          |                  |             |                                                                                                              | ┉┉╴┉╷╷╷╴╴╴╗╴╗┥╗╴╴╴╴                      | 54                      |
| 1     2023 S.     MASKER JLATPS     DUAGS     101     6 # 11/8 + 1     DUARDR, MADURAL       2     2023 S.     MASKER JLATPS     500 FLICUSINS     103     2     2025 S.     MASKER JLATPS     500 FLICUSINS     103     2     2025 S.     MADURAL S.     Science                                                                                                                                                                                                                                                                                                                                                                                                                                                                                                                                                                                                                                                                                                                                                                                                                                                                                                                                                                                                                                                                                                                                                                                                                                                                                                                                                                                                                                                                                                                                                                                                                                                                                                                                                                                                                                                                                          |                                       |                                                                                                                  |                                                                                                                                                                                                                                                                                                                                                                                                                                                                                                                                                                                                                                                                                                                                           | 139              |             |                                                                                                              |                                          | 53                      |
| J. 2022-0.3     PARSHET, LOCATGE.     100       2     20022-2     AVASHET, LOCATGE.     310     226.920 L     AVASHET, LOCATGE.       3     21012-5     NUT, LEX, LAS (D-32), EREL, ARE TREYER 132     520     50012-1     PLUC, AV1, DN       3     21012-5     NUT, LEX, LAS (D-32), EREL, ARE TREYER 132     55012-1     PLUC, AV1, DN       3     21012-5     NUT, LEX, LAS (D-32), EREL, ARE TREYER 132     550212-1     PLUC, AV1, DN       3     210202-2     SEA, SCI, SCI (ML, 200, SSI02, LA1)     DM     100     50012-1     PLUC, AV1, DN       3     2-22733-3     SCR, SCI (ML, 200, SSI02, LA1)     DM     100     DM     1000000000000000000000000000000000000                                                                                                                                                                                                                                                                                                                                                                                                                                                                                                                                                                                                                                                                                                                                                                                                                                                                                                                                                                                                                                                                                                                                                                                                                                                                                                                                                                                                                                                                                                                                                                                                                                                                                                                                                                                                                                                                                                                                                                                                                                                                                                                                                                                                                 | 3                                     |                                                                                                                  |                                                                                                                                                                                                                                                                                                                                                                                                                                                                                                                                                                                                                                                                                                                                           |                  |             |                                                                                                              |                                          | 52                      |
| Image: Process of the second                                                                                                                                                                                                                                                                                                                                                                                                                                                                                                                                                                                                                                                                                                                                                                                        | 7                                     | and the second |                                                                                                                                                                                                                                                                                                                                                                                                                                                                                                                                                                                                                                                                                                                                           |                  | <u>  /</u>  | 68/1/8-1                                                                                                     | LOCATOR, HOUSING                         | 51<br>50                |
| Image: Product                                                                                                                                                                                                                                                                                                                                                                                                                                                                                                                                                                                                                                                                                                                                                                                         | ∠                                     | 21024-3                                                                                                          | MASHER, LOCK (-6)                                                                                                                                                                                                                                                                                                                                                                                                                                                                                                                                                                                                                                                                                                                         |                  |             |                                                                                                              |                                          | 49                      |
| 2     2022-3     NOT_RECLESSION     133     400181-1     PLUGANLON       31     27018-5     Not_RECLESSION     100     45.0057-1     PLUGANLON       32     27018-5     Not_RECLESSION     100     45.0057-1     PLUGANLON       32     27017-5     Not_RECLESSION     100     45.0057-1     PLUGANLON       33     27017-5     SCR, DOCSENTRE 2, PLUGANLON     100     45.0057-1     PLUGANLON       34     27007-5     SCR, DOCSENTRE 2, PLUGANLON     100                                                                                                                                                                                                                                                                                                                                                                                                                                                                                                                                                                                                                                                                                                                                                                                                                                                                                                                                                                                                                                                                                                                                                                                                                                                                                                                                                                                                                                                                                                                                                                                                                                                                                                                                                                                                                                                                                                                                                                                                                                                                                                                                                                                                                                                                                                                                                                                                                                   | ┉╌┼╸                                  |                                                                                                                  | WASHER,LOCK (*4) STOP, HOUSING                                                                                                                                                                                                                                                                                                                                                                                                                                                                                                                                                                                                                                                                                                            |                  | <u> </u>    | 986950-1                                                                                                     | WASHER FLAT PRECISION                    | 48                      |
| 3     2     2016 -<br>NUTHEX.MACH.(0:32)     0140     1     60191-1     PLUE_XTUDA       2     2     2     2     2     2     2     2     2     2     2     2     2     2     2     2     2     2     2     2     2     2     2     2     2     2     2     2     2     2     2     2     2     2     2     2     2     2     2     2     2     2     2     2     2     2     2     2     2     2     2     2     2     2     2     2     2     2     2     2     2     2     2     2     2     2     2     2     2     2     2     2     2     2     2     2     2     2     2     2     2     2     2     2     2     2     2     2     2     2     2     2     2     2     2     2     2 <td></td> <td>· .</td> <td></td> <td></td> <td></td> <td></td> <td></td> <td>47 ·</td>                                                                                                                                                                                                                                                                                                                                                                                                                                                                                                                                                                                                                                                                                                                                                                                                                                                                                                                                                                                                                                                                                                                                                                                                                                                                                                                                                                                                                                                                                                                                                                                                                                                                                                                                                                                                                                                                                                                                                                                                                                                                                                              |                                       | · .                                                                                                              |                                                                                                                                                                                                                                                                                                                                                                                                                                                                                                                                                                                                                                                                                                                                           |                  |             |                                                                                                              |                                          | 47 ·                    |
| 3     21018-6     NUT, HEX, MART, HEYS, 21     GUARD     DD     1     461865-1     PAU       1     24027-2     SCE, DUATE, DEALFFROATION     DB     400124-4     NUSHER, MARLA       1     24029-2     SCE, SCE, SCE, STER, SCE, SCE, SCE, SCE, SCE, SCE, SCE, SCE                                                                                                                                                                                                                                                                                                                                                                                                                                                                                                                                                                                                                                                                                                                                                                                                                                                                                                                                                                                                                                                                                                                                                                                                                                                                                                                                                                                                                                                                                                                                        |                                       | 21022-3                                                                                                          | NUT, HEX. SELF-LKG (10-32) REEL, RETRIEVER                                                                                                                                                                                                                                                                                                                                                                                                                                                                                                                                                                                                                                                                                                |                  | <u> </u>    |                                                                                                              |                                          | 46                      |
| 2     20(1): 2     Code, Darver, et al. in     109       4.444_201     PLATE, DARVER, RAM.     DRA 40,1     121     RASHER, RAM.       1     2.6002-2     SER, SOC, SER (SOC, SER (SOC, ALL), DRA 40,1, 127     IS     RASHER, RAM.       3     2.22733-9     SER, SOC, SER (SOC, ALL), DRA 40,1, 127     IS     RASHER, RAM.       3     2.22733-9     SER, SOC, SER (SOC, ALL), DRA 50, SOC, ALL, RAM.     121     2.2602-1     SER (SOC, SOC, SOC, SOC, SOC, SOC, SOC, SOC,                                                                                                                                                                                                                                                                                                                                                                                                                                                                                                                                                                                                                                                                                                                                                                                                                                                                                                                                                                                                                                                                                                                                                                                                                                                                                                                                                                                                                                                                                                                                                                                                                                                                                                                                                                                                                                                                                                                                                                                                                                                                                                                                                                                                                                                                                                                                                                                                                 |                                       | 21010                                                                                                            |                                                                                                                                                                                                                                                                                                                                                                                                                                                                                                                                                                                                                                                                                                                                           |                  |             | **************************************                                                                       |                                          | 45                      |
| 1     42-52-0.     EARTE, IDEAT/FERCATION     129     1     690124-9     MASHER FAMA       1     2009-2     SCR, SOC, SUC, SUC, SUC, WELL, PAMA     129     1     690124-9     FAMA       3     2-22733-9     SCR, SUC, SUC, SUC, SUC, WELL, PAMA     139     -     52241-4     6411, SUE     527       3     2-22733-9     SCR, SUC, SUC, SUC, SUC, WELL, SUC, MARANA     139     1     25777-1     DICK, WIRE       3     2-2002-0     SCR, SUC, MID, SUC, AP(0, OX, 75), CAP, RAM     131     1     25777-1     DICK, WIRE       3     2-2002-0     SCR, SUC, MID, SUC, AP(0, OX, 75), CAP, RAM     131     1     25777-1     DICK, WIRE       3     2-2002-0     SCR, SUC, MID, SUC, AP(-00-X, 75), CAP, RAM     131     1     25775-1     SPLIT FMID, SUC, AP(-00-X, 75), CAP, RAM       3     2-2002-1     SCR, SUC, MID, SUC, AP(-00-X, 75), CAP, RAM     131     1     25775-1     SPLIT FMID, SUC, AP(-00-X, 75), CAP, RAM       3     2-2002-1     SCR, SUC, MID, SUC, AP(-00-X, 75),                                                                                                                                                                                                                                                                                                                                                                                                                                                                                                                                                                                                                                                                                                                                                                                                                                                                                                                                                                                                                                                                                                                                                                                                                                                                                                                                                                                                                                                                                                                                                                                                                                                                                                                                | and the second second                 |                                                                                                                  |                                                                                                                                                                                                                                                                                                                                                                                                                                                                                                                                                                                                                                                                                                                                           |                  | <br>        |                                                                                                              |                                          | 43                      |
| Image: Set Soft Set (Set (Set (Set (Set (Set (Set (Set                                                                                                                                                                                                                                                                                                                                                                                                                                                                                                                                                                                                                                                                                                                                                                                                                                                                                                                                                                                                                                                                                                                                                                                                                                                                                                                                                                                                                                                                                                                                                                                                                                                                                                                                                                                                                                                                                                                                                                                                                                                                                                                                                                                                                                                                                                                                                                                                                                                                                                                                                                                                                                                                                                                                                                                                                                         |                                       | ومسيطرين المتجمعية والمتعاول مستشفاته بالباب والمتحد المراد المتعاقب البرا                                       |                                                                                                                                                                                                                                                                                                                                                                                                                                                                                                                                                                                                                                                                                                                                           |                  |             |                                                                                                              |                                          | 42                      |
| Schwartz                                                                                                                                                                                                                                                                                                                                                                                                                                                                                                                                                                                                                                                                                                                                                                                                                                                                                                                                                                                                                                                                                                                                                                                                                                                                                                                                                                                                                                                                                                                                                                                                                                                                                                                                                                                                                                              |                                       |                                                                                                                  | SCR, SOC.SET(SPECIAL) DRAG ADJ.                                                                                                                                                                                                                                                                                                                                                                                                                                                                                                                                                                                                                                                                                                           | 127              | 1           | 690223-1                                                                                                     |                                          | 41                      |
| 3     2     22773-9     SCR, BTN, HD, SOC, CAPUM-20X, 720 (CAP, PAM     123     1     224002-9     IDEC, MIRE       4     2     221002-9     SCR, BTN, HD, SOC, CAPUM-2X, SOL PAL, PAM     12     1     224002-9     IDEC, MIRE       3     2     221002-6     SCR, BSN, HD, SOC, CAPUM-2X, SOL PAL, PAM     12     1     22400-7     SCR, BSN, HD, SOC, CAPUM-2X, SOL PAL, PAM     12     1     22102-7     SCR, SOL MAL, SOL CAPUM-2X, SOL PAL, PAM     12     1     22104-7     SCR, SOL MAL, SOL CAPUM-2X, SOL PAL, PAM, SOL CAPUM-2X, SOL PAM, S                                                                                                                                                                                                                                                                                                                                                                                                                                                                                                                                                                                                                                                                                                                                                                                                                                                                                                                                                                                                                                                                                                                                                                                                                                             |                                       | 21009-2                                                                                                          | مار ماری از این از این مارستان ایران میرون از میرون این در میرون این ایران میرون این ایران میرون ایران ایران ا                                                                                                                                                                                                                                                                                                                                                                                                                                                                                                                                                                                                                            |                  |             |                                                                                                              |                                          | 40                      |
| SCR_BITMURSDC.CAP     123     2 SP4/77-1     DISC, MIRE       1     2 221000-0     SCR_BITMURSDC.CAP(0=2X, 75) CAP, RAM     121     1     65021 Car-1     POST, RAM       1     2 221002-0     SCR_BITMURSDC.CAP(0=2X, 28) FOLLARING AND INTERNATION INTERNATIONAL INTERNATION I                                                                                                                                                                                                                                                                                                                                                                                                                                                                                                                                                                                                                                                                                                                                                                                                                                                                                                                                                                                                   |                                       |                                                                                                                  |                                                                                                                                                                                                                                                                                                                                                                                                                                                                                                                                                                                                                                                                                                                                           |                  |             | 690170-1                                                                                                     | SPRING, COMPRESSION                      | 39                      |
| 4     2.2/002-0     SCR.gtm.Hb.250C.CAPT/0-25X:3520LBER.pbR.122     1     2.2/002-6     SCR.gtm.Hb.250C.APT/0-25X:3520LBER.pbR.122     1     6.2/2/002-6     SCR.gtm.Hb.250C.APT/0-25X:3520LBER.pbR.122     1     6.2/2/2/2     SCR.gtm.Hb.250C.APT/0-25X:3520LBER.pbR.122     1     6.2/2/2     SCR.gtm.Hb.250C.APT/0-25X:3520LAPT.pbR.121     1     2.2/2/2     SCR.gtm.Hb.250C.APT/0-25X:3520LAPT.pbR.121     1     2.2/2/2     SCR.gtm.Hb.250C.APT/0-25X:3520LAPT.pbR.141     1     2.2/2/2     SCR.gtm.Hb.250C.APT/0-25X:3520LAPT.pbR.17     11     2.2/2/2     SCR.gtm.Hb.250C.APT/0-25X:3520LAPT.pbR.25X:3520LAPT.pbR.25X:3520LAPT.pbR.25X:3520LAPT.pbR.25X:3520LAPT.pbR.25X:3520LAPT.pbR.25X:3520LAPT.pbR.25X:3520LAPT.pbR.25X:3520LAPT.pbR.25X:3520LAPT.pbR.25X:3520LAPT.pbR.25X:3520LAPT.pbR.25X:3520LAPT.pbR.25X:3520LAPT.pbR.25X:3520LAPT.pbR.25X:3520LAPT.pbR.25X:3520L                                                                                                                                                                                                                                                                                                                                                                                                                                                                                                                                                                                                                                                                                                                                                                                                                                                                                                                                                                                                                                                                                                                                                                                                                                                                                                                                                                                                                                                                   | <u>s</u>                              | 2-22/33-9                                                                                                        |                                                                                                                                                                                                                                                                                                                                                                                                                                                                                                                                                                                                                                                                                                                                           |                  | 1 1         | 2517771                                                                                                      | DISC WIRE                                | 37                      |
| J     2:2:1002-0     SCR.42C-MD SOCCAPT (a=12: x-30)HOL (DE \(\begin{smaller}{0}) HOL (DE \(smaller                                                                                                                                                                                                                                                                                                                                                                                                                                                                                                                                                                                                                                                                                                                                                                                                                          |                                       | 2-21002-9                                                                                                        |                                                                                                                                                                                                                                                                                                                                                                                                                                                                                                                                                                                                                                                                                                                                           |                  |             |                                                                                                              |                                          | 36                      |
| 3     2     2     2     2     2     2     2     2     2     2     2     2     2     2     2     2     2     2     2     2     2     2     2     2     2     2     2     2     2     2     2     2     2     2     2     2     2     2     2     2     2     2     2     2     2     2     2     2     2     2     2     2     2     2     2     2     2     2     2     2     2     2     2     2     2     2     2     2     2     2     2     2     2     2     2     2     2     2     2     2     2     2     2     2     2     2     2     2     2     2     2     2     2     2     2     2     2     2     2     2     2     2 <th2< th="">     2     2     <th2< th=""></th2<></th2<>                                                                                                                                                                                                                                                                                                                                                                                                                                                                                                                                                                                                                                                                                                                                                                                                                                                                                                                                                                                                                                                                                                                                                                                                                                                                                                                                                                                                                                                                                                                                                                                                                                                                                                                                                                                                                                                                                                                                                                                                                                                                                                                                                                                                  |                                       |                                                                                                                  |                                                                                                                                                                                                                                                                                                                                                                                                                                                                                                                                                                                                                                                                                                                                           |                  | 1           |                                                                                                              |                                          | 35                      |
| 2     2     221022     SCR_BTN-HD.SOC.CAP     111     1     221457-1     302, 502, 502, 507, 440, 7.85       2     7-21000-4     SCR_BTN-HD.SOC.CAP     111     1     22127-2     302, 502, 507, 571, 440, 7.85       2     7-21000-4     SCR_STL HD.CAP (4-1033) TIP, 5 P1NGEP 111     1     2.21002-5     302, 502, 507, 440, 7.85     302, 502, 507, 440, 7.85       2     7-21000-4     SCR_STL HD.CAP (4-1233) BILDOK E GUIDE 111     1     1.427, 2107, 2107, 2107, 2107, 2107, 2107, 2107, 2107, 2107, 2107, 2107, 2107, 2107, 2107, 2107, 2107, 2107, 2107, 2107, 2107, 2107, 2107, 2107, 2107, 2107, 2107, 2107, 2107, 2107, 2107, 2107, 2107, 2107, 2107, 2107, 2107, 2107, 2107, 2107, 2107, 2107, 2107, 2107, 2107, 2107, 2107, 2107, 2107, 2107, 2107, 2107, 2107, 2107, 2107, 2107, 2107, 2107, 2107, 2107, 2107, 2107, 2107, 2107, 2107, 2107, 2107, 2107, 2107, 2107, 2107, 2107, 2107, 2107, 2107, 2107, 2107, 2107, 2107, 2107, 2107, 2107, 2107, 2107, 2107, 2107, 2107, 2107, 2107, 2107, 2107, 2107, 2107, 2107, 2107, 2107, 2107, 2107, 2107, 2107, 2107, 2107, 2107, 2107, 2107, 2107, 2107, 2107, 2107, 2107, 2107, 2107, 2107, 2107, 2107, 2107, 2107, 2107, 2107, 2107, 2107, 2107, 2107, 2107, 2107, 2107, 2107, 2107, 2107, 2107, 2107, 2107, 2107, 2107, 2107, 2107, 2107, 2107, 2107, 2107, 2107, 2107, 2107, 2107, 2107, 2107, 2107, 2107, 2107, 2107, 2107, 2107, 2107, 2107, 2107, 2107, 2107, 2107, 2107, 2107, 2107, 2107, 2107, 2107, 2107, 2107, 2107, 2107, 2107, 2107, 2107, 2107, 2107, 2107, 2107, 2107, 2107, 2107, 2107, 2107, 2107, 2107, 2107, 2107, 2107, 2107, 2107, 2107, 2107, 2107, 2107, 2107, 2107, 2107, 2107, 2107, 2107, 2107, 2107, 2107,                                                                                                                                                                                                                                                                                                                                                                                                                                                                                                                                                                                                                                                                                                                                                                                                                                                                                                                                                                                                                                                                                                                                                                                              | · · · · · · · · · · · · · · · · · · · |                                                                                                                  | SCR, BTN. HD. SOC. CAP (10-32X.38) TRACK, HOUS.                                                                                                                                                                                                                                                                                                                                                                                                                                                                                                                                                                                                                                                                                           | 120              | 7           | t<br>}                                                                                                       |                                          | 34                      |
| 2     2     2     2     2     2     2     2     2     2     2     2     2     2     2     2     2     2     2     2     2     2     2     2     2     2     2     2     2     2     2     2     2     2     2     2     2     2     2     2     2     2     2     2     2     2     2     2     2     2     2     2     2     2     2     2     2     2     2     2     2     2     2     2     2     2     2     2     2     2     2     2     2     2     2     2     2     2     2     2     2     2     2     2     2     2     2     2     2     2     2     2     2     2     2     2     2     2     2     2     2     2     2     2     2     2     2                                                                                                                                                                                                                                                                                                                                                                                                                                                                                                                                                                                                                                                                                                                                                                                                                                                                                                                                                                                                                                                                                                                                                                                                                                                                                                                                                                                                                                                                                                                                                                                                                                                                                                                                                                                                                                                                                                                                                                                                                                                                                                                                                                                                                                  | <u> </u>                              | 2-21002-6                                                                                                        |                                                                                                                                                                                                                                                                                                                                                                                                                                                                                                                                                                                                                                                                                                                                           |                  |             |                                                                                                              | COLIT BING #C                            | 33.                     |
| SCR_BTULDLSOC.CAP     III     III     III     III     IIII     IIIIIIIIIIIIIIIIIIIIIIIIIIIIIIIIIIII                                                                                                                                                                                                                                                                                                                                                                                                                                                                                                                                                                                                                                                                                                                                                                                                                                                                                                                                                                                                                                                                                                                                                                                                                                                                                                                                                                                                                                                                                                                                                                                                                                                                                                                                                                                                                                                                                                                                                                                                                                                                                                                                                                                                                                                                                                                                                                                                                                                                                                                                                                                                                                                                                                                                                                                            | <del>,</del> ]_                       | 2-21002-1                                                                                                        |                                                                                                                                                                                                                                                                                                                                                                                                                                                                                                                                                                                                                                                                                                                                           |                  |             |                                                                                                              |                                          | 32                      |
| Image: Proceedings of the set of                                                                                                                                                                                                                                                                                                                                                                                                                                                                                                                                                                                                                                                                                                                                                                                        |                                       | 2 21002-1                                                                                                        |                                                                                                                                                                                                                                                                                                                                                                                                                                                                                                                                                                                                                                                                                                                                           |                  |             |                                                                                                              |                                          | 30                      |
| III     E     ZUME-4     WIT MEX MARK 4-42.       5     / 22000-9     SCR, SKT, HD, CAPLO-32, X19; MOUNT, SET, REEL, III     // 2017, Z245-5     SPRIME, CONPECTS ON       2     3-21000-4     SCR, SKT, HD, CAPLO-32, X19; MOUNT, SET, REEL, III     // 2017, Z245-5     SPRIME, CONPECTS ON       2     3-21000-4     SCR, SKT, HD, CAPLO-32, X19; MELL, RETRICTER III     // 2017, Z245, Z247, Z47, Z47, Z47, Z47, Z47, Z47, Z47, Z                                                                                                                                                                                                                                                                                                                                                                                                                                                                                                                                                                                                                                                                                                                                                                                                                                                                                                                                                                                                                                                                                                                                                                                                                                                                                                                                                                                                                                                                                                                                                                                                                                                                                                                                                                                                                                                                                                                                                                                                                                                                                                                                                                                                                                                                                                                                                                                                                                                         | $\frac{1}{2}$                         | 1-21000-4                                                                                                        |                                                                                                                                                                                                                                                                                                                                                                                                                                                                                                                                                                                                                                                                                                                                           | ┉╇               |             |                                                                                                              |                                          | 29                      |
| C     -21000-9     SCR,SKT.HD.CAP (G=22:S3)BLCCR, BODE     HI     /     /     /     /     /     /     /     /     /     /     /     /     /     /     /     /     /     /     /     /     /     /     /     /     /     /     /     /     /     /     /     /     /     /     /     /     /     /     /     /     /     /     /     /     /     /     /     /     /     /     /     /     /     /     /     /     /     /     /     /     /     /     /     /     /     /     /     /     /     /     /     /     /     /     /     /     /     /     /     /     /     /     /     /     /     /     /     /     /     /     /     /     /     /     /     /     /     /     /     /     / <td></td> <td>**************************************</td> <td></td> <td></td> <td>-1</td> <td>21018-4</td> <td>NUT, NEX MACH, 4-40</td> <td>28</td>                                                                                                                                                                                                                                                                                                                                                                                                                                                                                                                                                                                                                                                                                                                                                                                                                                                                                                                                                                                                                                                                                                                                                                                                                                                                                                                                                                                                                                                                                                                                                                                                                                                                                                                                                                                                                                                                                                                                                                                                                                                |                                       | **************************************                                                                           |                                                                                                                                                                                                                                                                                                                                                                                                                                                                                                                                                                                                                                                                                                                                           |                  | -1          | 21018-4                                                                                                      | NUT, NEX MACH, 4-40                      | 28                      |
| 2   3-21000-4   SCR,SKT,HOLCAPIO-2X.7379 MOUNT,RET.REEL   11     3   2-21000-4   SCR,SKT,HOLCAPIO-2X.7378EL,RETREVER   100   3   2/0222-2   MUIT, MEX.36LF L/46 (8:32)     1   1-21000-5   SCR,SKT,HOLCAPIO-2X.7378EL,RETREVER   100   3   2/0222-2   MUIT, MEX.36LF L/46 (8:32)     1   1-21000-5   SCR,SKT,HOLCAPIO-2X.7378L,LEURGAPIC 40X.752 PURSLINGE DSCL.2505,TZ2-7   PINJ, UNISE DISCL.2506, D. PND   2   SCR,2722-7   PINJ, UNISE DISCL.2506, D. PND     2   7-22465-4   SCR,BIND,HD,MACH. (6-32)XB0 JOURD,AIR CVL. 100   2   S-325726-7   PINJ, UNISE DISCL.2500, D. PND     2   7-22465-4   SCR,BIND,HD,MACH. (6-32)XB0 JOURD,AIR CVL. 100   2   S-325726-7   PINJ, UNISE DISCL.2500, D. PND     7   7-22465-4   SCR,BIND,HD,MACH. (6-32)XB0 JOURD   100   1   457134-7   PINJ, UNISE DISCL.2500, D. PND     1   7-22465-4   SCR,BIND,HD,MACH. (6-32)XB1 GUARD   101   3   2/22757   ALLARSS, FEED     1   7-22465-4   SCR,BIND,HD,MACH. (6-32)XB1 GUARD   101   3   2/22757   ALLARSS, FEED     1   7-22465-4   SCR,BIND,HD,MD,MCH. (6-32)XB1 GUARD   1   4621247   ALL                                                                                                                                                                                                                                                                                                                                                                                                                                                                                                                                                                                                                                                                                                                                                                                                                                                                                                                                                                                                                                                                                                                                                                                                                                                                                                                                                                                                                                                                                                                                                                                                                                                                                                                                                                                                            |                                       |                                                                                                                  |                                                                                                                                                                                                                                                                                                                                                                                                                                                                                                                                                                                                                                                                                                                                           |                  |             | **************************************                                                                       |                                          | 27                      |
| 2   3-21000-4   SCR, SKT. HU, CAPIO 32X. 27) REEL, METREVER, 100   3   2/222-2   AV/T. MEX. SELF. 1.46. (9-32).     1   1-21000-8   SCR, SKT. HU, CAPIO 32X. 27) REEL ASSY, 101   3   2/222-2   AV/T. MEX. SELF. 1.46. (9-32).     1   1-21000-9   SCR, SKT. HU, CAPI (4-40X. 75) PUSHER   100   2   2/222-2   AV/T. MEX. SELF. 1.46. (9-32).     1   1-21000-9   SCR, SKT. HU, CAPI (4-40X. 15) OURAD, AIR CT.   100   2   6:334778-7   Pink, UURE DJSC2840, B. PAT.     2   7-22468-4   SCR, SKT. HU, CAPI (4-40X. 16) OURAD, AIR CT.   100   2   6:334778-7   Pink, UURE DJSC2840, B. PAT.     2   7-22468-4   SCR, SKT. HU, CAPI (4-40X. 16) OURAD, AIR CT.   100   2   9:354778-1   Pink, UURE DJSC2840, B. PAT.     1   7-22468-0   SCR, SKT. HU, CAPI (4-40X. 16) OURAD, AIR CT.   100   2   9:354778-1   Pink, UURE DJSC2840, B. PAT.     1   7-22468-0   SCR, SKT. HU, CAPI (4-40X. 16) OURAD, AIR CT.   100   2   9:354778-1   Pink, UURE DJSC2840, D. PAT.     1   7-22468-0   SCR, SKT. HU, CAPI (4-40X. 16) OURAD, AIR CT.   100   2   9:354778-1   Pink, UURE DJSC27560, P. PK.                                                                                                                                                                                                                                                                                                                                                                                                                                                                                                                                                                                                                                                                                                                                                                                                                                                                                                                                                                                                                                                                                                                                                                                                                                                                                                                                                                                                                                                                                                                                                                                                                                                                                                                                                                                                  |                                       |                                                                                                                  |                                                                                                                                                                                                                                                                                                                                                                                                                                                                                                                                                                                                                                                                                                                                           |                  |             | 467328-1                                                                                                     | LATCH, PUSHER                            | 26                      |
| 5   2-21000-8   SCR_SKT.HD.CAP (9-12X.62) AIR FEED ASS'Y 100   3   2/028.2-6   AVIT.MEX_SELELAKG (9-32)     1   1-21000-7   SCR_SKT.HD.CAP (4-40X.75) PUSHER   avit 2   5-234726-4   PIN.VUIKE_DISC. (2780, A FND     1   7-21000-7   SCR_SKT.HD.CAP (4-40X.8) OUARD.JAIR (7U, 100   2   5-234726-7   PIN.VUIKE_DISC. (2780, A FND     2   7-21000-7   SCR_SKT.HD.CAP (4-40X.8) OUARD.JAIR (7U, 100   2   2-3547728-7   PIN.VUIKE_DISC. (2780, D FND     2   7-22468-4   SCR_BIND.HD.MACH. (6-32X.80) OUARD.100   1   4-61343-1   PHU.UKE_DISC. (2780, D FND     2   7-22468-0   SCR_BIND.HD.MACH. (6-32X.80) OUARD.100   1   4-61343-1   PHU.UKE_STUFFER     1   7-22468-0   SCR_BIND.HD.MACH. (6-32X.80) OUARD.100   1   4-613227-1   PHU.UKE_STUFFER     1   7-22468-0   SCR_BIND.HD.MACH. (6-32X.80) OUARD.100   1   4-613227-1   PHU.DER. VIRE STUFFER     1   7-22468-0   SCR_BIND.HD.MACH. (6-32X.80) OUARD.100   1   4-613227-1   PHU.DER.VIRE STUFFER     1   7-22468-0   SCR_BIND.HD.MACH. (6-32X.80) OUARD.100   1   4-613227-1   PHU.DER.VIRE STUFFER     1   4-61320-1                                                                                                                                                                                                                                                                                                                                                                                                                                                                                                                                                                                                                                                                                                                                                                                                                                                                                                                                                                                                                                                                                                                                                                                                                                                                                                                                                                                                                                                                                                                                                                                                                                                                                                                                                                                                            |                                       | and the second |                                                                                                                                                                                                                                                                                                                                                                                                                                                                                                                                                                                                                                                                                                                                           |                  |             | · · ·                                                                                                        |                                          | 25<br>24                |
| T     1-21000-7     SCR2BKT-IDLORP (4-40 x, 52) PUSHER     Jule     3     2235454     STUD DEFG       -     20000 -1     SCR2BKT-IDLORP (4-40 x, 52) PUSHER     Jule     2     5:34778-7     PINL, WURE_DISC. 2780, A POD.       -     7-21000 -9     SCR2BKT-IDLORP (4-40 x, 50) GUARD, AR CT.     Jule     2     5:34778-7     PINL, WURE_DISC. 2780, A POD.       -     7-21000 -9     SCR2BKT-IDLORP (4-40 x, 50) GUARD, AR CT.     Jule     2     3:354778-1     PINL, WURE_DISC. 2360, D PO D       2     7-22468-4     SCR2BIND.HDLMACH. (6-32383) GUARD     Jule     2     7:354776-3     PINL, WURE_DISC. 2366, JPD D       1     7-22459-0     SCR,BIND.HDLMACH. (6-32383) GUARD     Jule     1     461349-1     HURLERSE, FEED       1     461870-2     GUARD, WINDOW     A 7     1     4628264-1     MURLE, DERG, BIND TO SSY       1     461870-2     A 77     1     4628264-1     MURLE, DERG, BIND TO SSY       1     4618266-1     MURLE, DERG, ASSEMBLY     A 77     1     4628264-1     SUCKT, DERG, BIND TO SSY       1     460277-5     A RE FED FINGER <td></td> <td>A CONTRACTOR OF A CONTRACTOR OF</td> <td>SCR, SKT. HD.CAP (8-32X.62) AIR FEED ASS'Y</td> <td></td> <td>- C</td> <td>21022-2</td> <td>NUT, HEX SELF 1KG (8-32)</td> <td>23:</td>                                                                                                                                                                                                                                                                                                                                                                                                                                                                                                                                                                                                                                                                                                                                                                                                                                                                                                                                                                                                                                                                                                                                                                                                                                                                                                                                                                                                                                                                                                                                      |                                       | A CONTRACTOR OF  | SCR, SKT. HD.CAP (8-32X.62) AIR FEED ASS'Y                                                                                                                                                                                                                                                                                                                                                                                                                                                                                                                                                                                                                                                                                                |                  | - C         | 21022-2                                                                                                      | NUT, HEX SELF 1KG (8-32)                 | 23:                     |
| Image: Set of the set                                                                                                                                                                                                                                                                                                                                                                                                                                                                                                                                                                                                                                                                                                                                                                                        | L                                     | 1-21000-7                                                                                                        | SCR, SKT. HD. CAP (4-40x.75) PUSHER                                                                                                                                                                                                                                                                                                                                                                                                                                                                                                                                                                                                                                                                                                       |                  |             |                                                                                                              |                                          | 22                      |
|                                                                                                                                                                                                                                                                                                                                                                                                                                                                                                                                                                                                                                                                                                                                                                                                                                                                                                                                                                                                                                                                                                                                                                                                                                                                                                                                                                                                                                                                                                                                                                                                                                                                                                                                                                                                                                                                                                                                                                                                                                                                                                                                                                                                                                                                                                                                                                                                                                                                                                                                                                                                                                                                                                                                                                                                                                                                                                |                                       | 23030                                                                                                            |                                                                                                                                                                                                                                                                                                                                                                                                                                                                                                                                                                                                                                                                                                                                           | 107              | 7           | 5-354778-7                                                                                                   | PIN, WIRE DISC . 2780, A PAD             | 21                      |
| Ibid     2     9-354-725-3     PIN_LURE     DISC. 2360, D. P. P. P.       2     7-22468-4     SCR_BIND_HD_MACH. (8-32x38) GUARD     Ioa     1     467349-1     HUDDER. WIRE DISC. 2360, D. P. P. P.       1     7-22468-0     SCR_BIND_HD_MACH. (8-32x38) GUARD     Ioa     1     467370-2     CUARD_MINDOW     APR.     APR.     APR.     DISC. 2360, D. P. P. P.       1     4451370-2     CUARD_MINDOW     APR.     APR.     APR.     DISC. 2360, J.     PLATE, BASE     DISC.     SPE.MAG.     DISC.     DI                                                                                                                                                                                                                                                                                                                                                                                                                                                                                                                                                                                                                                                                                                                                                                                                                                                                                                                                                                                                                                                                                                                                                                                                                                                                                                                                                                                                                                                                                                                                                                                                                                                                                                                                                                                                                                                                                                              | <u></u>                               | 7-21000 01                                                                                                       | SCP SKT UD CAD (A-AOV 10) CHADD AND CVI                                                                                                                                                                                                                                                                                                                                                                                                                                                                                                                                                                                                                                                                                                   |                  |             |                                                                                                              |                                          | 20                      |
| 2   7-22468-4   SCR, BIND, HD, MACH, (G-32X,88)   GUAD   103   46734.9-1   HOLDER, WIRE, STUFFER     1   7-22468-0   SCR, BIND, HD, MACH, (G-32X,38)   GUAD   103   3   2.2280-6   SPR.MS, DEAG     1   46170-2   GUAD, MID, WINDOW   79   1   462289-7   F4414, 545, FEED     1   457133-1   SHROUN   79   1   462806-1   AUT, MD, MED, MED, MED, MED, MED, MED, MED,                                                                                                                                                                                                                                                                                                                                                                                                                                                                                                                                                                                                                                                                                                                                                                                                                                                                                                                                                                                                                                                                                                                                                                                                                                                                                                                                                                                                                                                                                                                                                                                                                                                                                                                                                                                                                                                                                                                                                                                                                                                                                                                                                                                                                                                                                                                                                                                                                                                                                                                         |                                       | 1-21000-3                                                                                                        | JUR, JAI, TU, CAP 14-40X.181 GUARUSAIN CIL.                                                                                                                                                                                                                                                                                                                                                                                                                                                                                                                                                                                                                                                                                               |                  |             |                                                                                                              |                                          | 19                      |
| International constraints     I                                                                                                                                                                                                                                                                                                                                                                                                                                                                                                                                                                                                                                                                                                                                                                                                                                                                                                                                                                                                                                                                                                                                                                                                                                                                                                                                                                                                                            | 2                                     | 7-22468-4                                                                                                        | SCR, BIND. HD. MACH. (8-32X.88) GUARD                                                                                                                                                                                                                                                                                                                                                                                                                                                                                                                                                                                                                                                                                                     | <u></u>          |             |                                                                                                              | FIN, WIRE DIDC _ CTOU, D PELD            | 17                      |
| 1   461870-2   CUARD, NINDOW   A   79   1   462272-//<br>(46827)   64463657   F4464857   F466487   F466487 <t< td=""><td></td><td>· · · · · · · · · · · · · · · · · · ·</td><td>,</td><td>102</td><td>1</td><td>467349-1</td><td>HOLDER, WIRE, STUFFER</td><td>16</td></t<>                                                                                                                                                                                                                                                                                                                                                                                                                                                                                                                                                                                                                                                                                                                                                                                                                                                                                                                                                                                                                                                                                                                                                                                                                                                                                                                                                                                                                                                                                                                                                                                                                                                                                                                                                                                                         |                                       | · · · · · · · · · · · · · · · · · · ·                                                                            | ,                                                                                                                                                                                                                                                                                                                                                                                                                                                                                                                                                                                                                                                                                                                                         | 102              | 1           | 467349-1                                                                                                     | HOLDER, WIRE, STUFFER                    | 16                      |
| 1   457133-1   SHRQUO   78   1   46/263-1   PLATE, BASE     1   465203-1   NUT, MOUNTING   76   1   46/2632-1   MARUDIS, PERG, PLYOT, ASSY     1   465203-1   NUT, MOUNTING   76   1   46/2632-1   MARUDIS, PERG, PLYOT, ASSY     1   465203-1   AIR FEED ASSEMBLY   67   1   46/2632-1   DEAD     1   602615   AIR FEED ASSEMBLY   67   1   46/2632-1   DEAD   DEAD     1   602603-1   SERTIDE ASSEMBLY   67   1   46/2632-1   DEAT   DEAT <td>1</td> <td></td> <td><b>┙╸╴╴╴╴╴╴╴╴╴╴╴╴╴╴╴╴╴╴╴╴╴╴╴╴╴╴╴╴╴╴╴╴╴╴╴╴</b></td> <td></td> <td></td> <td></td> <td></td> <td>15 -</td>                                                                                                                                                                                                                                                                                                                                                                                                                                                                                                                                                                                                                                                                                                                                                                                                                                                                                                                                                                                                                                                                                                                                                                                                                                                                                                                                                                                                                                                                                                                                                                                                                                                                                                                                                                                                                                                                                                                                                                         | 1                                     |                                                                                                                  | <b>┙╸╴╴╴╴╴╴╴╴╴╴╴╴╴╴╴╴╴╴╴╴╴╴╴╴╴╴╴╴╴╴╴╴╴╴╴╴</b>                                                                                                                                                                                                                                                                                                                                                                                                                                                                                                                                                                                                                                                                                             |                  |             |                                                                                                              |                                          | 15 -                    |
| Image: Arg of the second sec                                                                                                                                                                                                                                                                                                                                                                                                                                                                                                                                                                                                                                                                                                                                                                                        |                                       |                                                                                                                  |                                                                                                                                                                                                                                                                                                                                                                                                                                                                                                                                                                                                                                                                                                                                           |                  |             |                                                                                                              |                                          | 14                      |
| 1   465203-1   NUT, MOUNTING   75   1   465203-1   NUMAULE, DERG ELLERSE     1   4662077-5   AIR FEED VALVE ASSEMBLY   A75   1   466230-1   NUMUT, ELEL     1   4662077-5   AIR FEED VALVE ASSEMBLY   A75   1   466230-1   NEREL   NUMUT, ELEL     1   2464240-1   NUMUT, ELEL   1   466230-1   NEEL   ELE   NUMUT, ELE     1   246040-1   SERVICE ASSEMBLY   A   71   466230-2   REEL   ELE   REEL     1   7460680-1   FEED FINGER   70   1   466230-7   PULLEY, PUSHER     1   46300-3   TIP, FEED FINGER   70   1   4667349-7   PULLEY, PUSHER     1   22302-1   2000L/MARCTOR, SOX   69   1   468367-7   PULSER, MOUSING     2   2002-1   2000L/MARCTOR, SOX   69   1   468367-7   PULSER, MOUSING     2   2002-1   2000L/MARCTOR, SOX   69   1   468367-7   PULSER, MOUSING     2   2002-1   6000L/MARCTOR, SOX   69   1   468367-7                                                                                                                                                                                                                                                                                                                                                                                                                                                                                                                                                                                                                                                                                                                                                                                                                                                                                                                                                                                                                                                                                                                                                                                                                                                                                                                                                                                                                                                                                                                                                                                                                                                                                                                                                                                                                                                                                                                                                                                                                                                       |                                       |                                                                                                                  | GUARD AIR CYLINDER                                                                                                                                                                                                                                                                                                                                                                                                                                                                                                                                                                                                                                                                                                                        | 77               |             |                                                                                                              |                                          | 12                      |
| 1   -092695-H   AIR FEED WALVE ASSEMBLY (GPULT OFF)   74   1   46/8/364-1   MOUNT, REEL     1   -240742   WALVE, 3PARY SLEEVE (GHUT OFF)   73   1   46/8/364-1   MEEL RETRIEVEE     1   -46/8/364-1   LOCATOR, FEED FINGER ASSEMBLY   71   1   46/8/364-1   LOCATOR, FEED FINGER ASSEMBLY     1   -46/8/300-3   TIP, FEED FINGER   70   1   46/8/364-1   LOCATOR, FEED FINGER CONVECTOR, BOX     1   -46/8/300-3   TIP, FEED FINGER   70   1   46/8/362-7   PULLEY, PULLEY, PULLEY, CASLE CONVECTOR, BOX     1   -22/30-7   CONNECTOR, BOX   69   1   46/8/362-7   PULLEY, MULLEY, MU                                                                                                                                                                                                                                                                                                                                                                                                                                                                                                                                                                                                                                                                                                                                                                                                                                                                                                                                                                                                                                                                                                                                                                                                                                                                                                                                                                                                                                          | [                                     |                                                                                                                  | NUT, MOUNTING                                                                                                                                                                                                                                                                                                                                                                                                                                                                                                                                                                                                                                                                                                                             | 76               | 1           | 468806-1                                                                                                     |                                          | 11                      |
| 1   240402-2   MARY SLEEVE (SHUT OFF)   73   1   4623000-7   FEEL, RETFIE/FEE     1   460680-7   SPRING ASSIST   71   1   4678567-7   FULLET, FULLET                                                                                                                                                                                                                                                                                                                                                                                                                                                                                                                                                                                                                                                                                                                                                                                                                                                                                                                                                                                           | 1                                     |                                                                                                                  |                                                                                                                                                                                                                                                                                                                                                                                                                                                                                                                                                                                                                                                                                                                                           |                  |             |                                                                                                              |                                          | 10                      |
| Image: Construct assist Image: Construct assist Image: Construct assist Image: Construct assist   1 Image: Construct assist Image: Construct assist Image: Construct assist Image: Construct assist   1 Image: Construct assist Image: Construct assist Image: Construct assist Image: Construct assist   1 Image: Construct assist Image: Construct assist Image: Construct assist Image: Construct assist   1 Image: Construct assist Image: Construct assist Image: Construct assist Image: Construct assist   1 Image: Construct assist Image: Construct assist Image: Construct assist Image: Construct assist   1 Image: Construct assist Image: Construct assist Image: Construct assist Image: Construct assist   1 Image: Construct assist Image: Construct assist Image: Construct assist Image: Construct assist   1 Image: Construct assist Image: Construct assist Image: Construct assist Image: Construct assist   1 Image: Construct assist Image: Construct assist Image: Construct assist Image: Construct assist   1 Image: Construct assist Image: Construct assist Image: Construct assist Image: Construct assist   1 Image: Constrend assist Image: Constrend assist <                                                                                                                                                                                                                                                                                                                                                                                                                                                                                                                                                                                                                                                                                                                                                                                                                                                                                                                                                                                                                                                                                                                                                                                                                                                                                                                                                                                                                                                                                                                                                                                                                                                                                                  | <br>                                  |                                                                                                                  |                                                                                                                                                                                                                                                                                                                                                                                                                                                                                                                                                                                                                                                                                                                                           |                  |             |                                                                                                              |                                          | 9                       |
| 1   7-460680-7   FEED FINGER ASSEMBLY   A 71   1   463697-7   PULLEY, PUSHEE     1   463090-3   TIP, FEED FINGER   70   1   463627-7   PULLEY, PUSHEE   CONNECTOR, BUX   69   1   4646267-7   PUSHEE, MOUSING     1   22302-1   CONNECTOR, BOX   69   1   46462667-7   PUSHEE, MOUSING     1   22302-1   CONNECTOR, BOX   69   1   46462667-7   PUSHEE, MOUSING     1   22302-1   COUPLING, FERMINAL   69   1   4646267-7   PUSHEE, MOUSING     1   22302-7   CURDELING, SCONC   66   1   467348-1   STUFFED, MURE, INSERT     2   21023-6   FLAT WASHEE, LOFT, SMITCH   62   61   1   467348-1   STUFFED, MURE, INSERT     1   24639-1   CONNECTOR, SONCOX   64   1   246734.6   446426.0     1   23666-1   CONNECTOR, SONCOX   64   42   446420.0   444.0     1   23669-1   COVER, MURO SWITCH   62   61   64   64   64     1   23466-1   COVER,                                                                                                                                                                                                                                                                                                                                                                                                                                                                                                                                                                                                                                                                                                                                                                                                                                                                                                                                                                                                                                                                                                                                                                                                                                                                                                                                                                                                                                                                                                                                                                                                                                                                                                                                                                                                                                                                                                                                                                                                                                             |                                       |                                                                                                                  |                                                                                                                                                                                                                                                                                                                                                                                                                                                                                                                                                                                                                                                                                                                                           | - 73             |             |                                                                                                              |                                          | 8                       |
| 1   453090-3   TIP, FEED FINGER   70   1   4638210-7   BRKT, CABLE CONNECTOR     1   22787-2   CONNECTOR, BOX   69   1   46882627   PUSMEE, MOUSING     1   22302-1   COUNECTOR, BOX   69   1   46882627   SUIDE, MOUSING     1   22302-1   COUNECTOR, BOX   67   1   46882021   SUIDE, MOUSING     1   22302-1   CONNECTOR, BOX   66   1   467348-1   STUERE, MUSE, TNSERT     2   21023-6   FLAT WASHE, UCHT-SERIES *5   65   67   97   PART NO   DESCRIPTION     1   462453-2   BRACKET, SNITCH   63   61   1   4674460   641     1   23695-1   CONNECTOR, MICRO   61   64   64   64   64     1   23655-1   CONNECTOR, MICRO   61   64   64   64   64   64   64   64   64   64   64   64   64   64   64   64   64   64   64   64   64   64   64   64   64   64                                                                                                                                                                                                                                                                                                                                                                                                                                                                                                                                                                                                                                                                                                                                                                                                                                                                                                                                                                                                                                                                                                                                                                                                                                                                                                                                                                                                                                                                                                                                                                                                                                                                                                                                                                                                                                                                                                                                                                                                                                                                                                                              |                                       |                                                                                                                  |                                                                                                                                                                                                                                                                                                                                                                                                                                                                                                                                                                                                                                                                                                                                           | 71               | <b>]</b>    |                                                                                                              |                                          | 6                       |
| I   22302-1   COUDPLING, FEMALE   68   1   463369-7   GUIDE, HOUSUIG     I   22313-5   MIPPLE   67   1   4633829-7   TPRCE, HOUSUIG     I   22305-7   CERDUL, STREET 50°   66   1   4633820-7   TPRCE, HOUSUNG     I   22005-7   CONNECTOR, 50°80×   66   1   4633820-7   STUFFER, WIRE, INSERT     I   22803-7   CONNECTOR, 50°80×   66   63   67   PART NO   DESCRIPTION     I   462453-2   BRACKET, SMITCH   62   63   64   97   PART NO   DESCRIPTION     I   462453-2   BRACKET, SMITCH   62   64   64   64   64     I   23699-1   SWITCH, MICRO   61   64   64   64   64     I   23697-1   COVER, MICRO SWITCH   60   64   64   64   64     I   1   62697-1   SWICH MARKE   BRACKET, SWICH   60   64   64   64   64   64   64   64   64   64   64   64   64                                                                                                                                                                                                                                                                                                                                                                                                                                                                                                                                                                                                                                                                                                                                                                                                                                                                                                                                                                                                                                                                                                                                                                                                                                                                                                                                                                                                                                                                                                                                                                                                                                                                                                                                                                                                                                                                                                                                                                                                                                                                                                                              | 1                                     | ······································                                                                           | TIP, FEED FINGER                                                                                                                                                                                                                                                                                                                                                                                                                                                                                                                                                                                                                                                                                                                          | 70               | • ]         |                                                                                                              |                                          | Б                       |
| 1   22313-5   IMPRUE   67   1   463320-1   7EACL, HOUSING.     1   22304-1   ELBOW, STREET 90°   66   1   467348-1   STUFFER, WIRE, INSERT     2   2(023-6   FLAT WASHER, LIGHT SERIES *8   65   01   STUFFER, WIRE, INSERT     1   22803-1   CONNECTOR, 50° 80X   64   01   DESCRIPTION     1   462318-1   STUFFER, WIRE, IGHT SERIES *8   65   01   DESCRIPTION     1   462453-2   BRACKET, SWITCH   62   61   01   4649240   641     1   23496-1   COVER, MICRO SWITCH   60   64   641   641237   643     01   23496-1   COVER, MICRO SWITCH   60   641   641237   643     01   023496-1   COVER, MICRO SWITCH   60   641   641236   641     APPL USED ON   MACH SERIAL NO   DISTRIBUTION   NACH SERIAL NO   DISTRIBUTION   655435-5   860,001//////////////////////////////////                                                                                                                                                                                                                                                                                                                                                                                                                                                                                                                                                                                                                                                                                                                                                                                                                                                                                                                                                                                                                                                                                                                                                                                                                                                                                                                                                                                                                                                                                                                                                                                                                                                                                                                                                                                                                                                                                                                                                                                                                                                                                                            | 1 -                                   | 22787~2                                                                                                          |                                                                                                                                                                                                                                                                                                                                                                                                                                                                                                                                                                                                                                                                                                                                           | • <del>•</del> - |             |                                                                                                              |                                          | - 14                    |
| /   22.306-/   64.800/, STREET 90°   66   1   467348-1   STUFFER, WIRE, INSERT     2   21023-6   FLAT WASHER, LIGHT-SERIES *6   65   ory   PART NO   DESCRIPTION     1   22803-1   CONNECTOR, 90° 80×   64     1   465318-1   MIRE, SJO TERMINATED   63     1   23699-1   SWITCH, MICRO   61     1   23699-1   SWITCH, MICRO   61     1   23696-1   COVER, MICRO SWITCH   60     0ry   PART NO   DESCRIPTION   WIRE RANGE   INSULATION PANGE PRESS NO.     1   23696-1   COVER, MICRO SWITCH   60     0ry   PART NO   DESCRIPTION   WIRE RANGE   INSULATION PANGE PRESS NO.     1   23692-1   SGRACKET, SWITCH   60     1   0ry   PART NO   DESCRIPTION   WIRE RANGE     1   COVER, MICRO SWITCH   60   64     1   COVER, MACH SERIAL NO   DISTRIBUTION   NO     0ry   PELUSED ON   MACH SERIAL NO   DISTRIBUTION   SEE RAMP     0ry   CUSTOMER NAME   A                                                                                                                                                                                                                                                                                                                                                                                                                                                                                                                                                                                                                                                                                                                                                                                                                                                                                                                                                                                                                                                                                                                                                                                                                                                                                                                                                                                                                                                                                                                                                                                                                                                                                                                                                                                                                                                                                                                                                                                                                                       | 4                                     |                                                                                                                  |                                                                                                                                                                                                                                                                                                                                                                                                                                                                                                                                                                                                                                                                                                                                           |                  |             |                                                                                                              |                                          | . 3                     |
| 2     2/2023-6     FLAT WASHER, LIGHT-SERIES *6     65     OTV     PART NO     DESCRIPTION       1     42693-1     CONNECTOR, 30° 400X     64     64     77     PART NO     DESCRIPTION       1     462918-1     WIRE, SJOT TERMINATED     63     64     77     PART NO     DESCRIPTION       1     462453-2     BRACKET, SMITCH     62     64     77     7643     7643       1     23486-1     COVER, MICRO SWITCH     60     64     7643     7643       0     PART NO     DESCRIPTION     INSM     426A, W.G.     643     7643       1     23486-1     COVER, MICRO SWITCH     60     64     7643     7643       1     23486-1     COVER, MICRO SWITCH     60     64     7643     7643       1     TO APPLY TERMINAL     WIRE RANGE     INSULATION RANGE/PRESS NO.     7643     7643       1     CUSTOMER NAME     APPL SERIAL NO     DISTRIBUTION     INSULATION RANGE/PRESS NO.     7641238     644       1     ADDRESS                                                                                                                                                                                                                                                                                                                                                                                                                                                                                                                                                                                                                                                                                                                                                                                                                                                                                                                                                                                                                                                                                                                                                                                                                                                                                                                                                                                                                                                                                                                                                                                                                                                                                                                                                                                                                                                                                                                                                                    |                                       |                                                                                                                  |                                                                                                                                                                                                                                                                                                                                                                                                                                                                                                                                                                                                                                                                                                                                           |                  |             |                                                                                                              |                                          | 2                       |
| 1   22803-1   CONNECTOR, 50° 80×   64     1   465918-1   WIRE, SJO TERMINATED   63     1   462453-2   BRACKET, SMITCH   62     1   23699-1   SWITCH, MICRO   61     1   23699-1   SWITCH, MICRO   61     1   23699-1   SWITCH, MICRO   61     0TY   PART NO   DESCRIPTION   1%6     APPL USED ON   MACH SERIAL NO   DISTRIBUTION   1%6     APPL USED ON   MACH SERIAL NO   DISTRIBUTION   0000 DIA MAX   565435-5     MACHINE PART NO   APPL SERIAL NO   DISTRIBUTION   0000 DIA MAX   565435-5   426 A JK G:     ADDRESS   PURCHASE ORDER   CUSTOMER NAME   APPL SERIAL NO   ORIGINAL   0000 DIA MAX   565435-5   426 A JK G:     ADDRESS   PURCHASE ORDER   CUSTOMER COPY   SHEE T 1 OF 2   440042   641 239     VITY   ENG APP   FIELD ENG COPY   SHE E T 1 OF 2   440042   64 1239     VITY   ENG APP   FIELD ENG COPY   SHE E T 1 OF 2   440042   64 1239     VITY   ENG APP   FI                                                                                                                                                                                                                                                                                                                                                                                                                                                                                                                                                                                                                                                                                                                                                                                                                                                                                                                                                                                                                                                                                                                                                                                                                                                                                                                                                                                                                                                                                                                                                                                                                                                                                                                                                                                                                                                                                                                                                                                                         | $\frac{1}{2}$                         |                                                                                                                  |                                                                                                                                                                                                                                                                                                                                                                                                                                                                                                                                                                                                                                                                                                                                           |                  | - [         |                                                                                                              |                                          | ITEM                    |
| 1   46531021   MIRE, 300 TERMINATED   00     1   462453-2   BRACKET, SWITCH   62     1   23699-1   SWITCH, MICRO   61     1   23486-1   COVER, MICRO SWITCH   60     arry   PART NO   DESCRIPTION   INEM     REMARKS   NO   REV   6424432     ADDRESS   MACH SERIAL NO   DISTRIBUTION   MIRE FANGE   INSULATION RANCE/PRESS NO.     CUSTOMER NAME   APPL SERIAL NO   DISTRIBUTION   MIRE IN HOUSING SEE AFFP   640432     ADDRESS   PURCHASE ORDER   CUSTOMER COPY   SHEET 1 OF 2   430442     CITY   ENG APP   FIELD ENG COPY   SHEET 1 OF 2   430443     V   ENG APP   FIELD ENG COPY   SHEET 1 OF 2   430443     V   ENG APP   FIELD ENG COPY   SHEET 1 OF 2   430443   641239     V   ENG APP   FIELD ENG COPY   SHEET 1 OF 2   430443   641240     V   ENG APP   FIELD ENG COPY   SHEET 1 OF 2   430443   641240     V   ENG APP   FIELD ENG COPY   SHEET 1 OF 2   430443                                                                                                                                                                                                                                                                                                                                                                                                                                                                                                                                                                                                                                                                                                                                                                                                                                                                                                                                                                                                                                                                                                                                                                                                                                                                                                                                                                                                                                                                                                                                                                                                                                                                                                                                                                                                                                                                                                                                                                                                                 |                                       |                                                                                                                  | CONNECTOR, 90° BOX                                                                                                                                                                                                                                                                                                                                                                                                                                                                                                                                                                                                                                                                                                                        |                  | ┨┈┈┈        |                                                                                                              | <u> </u>                                 |                         |
| 1   23699-1   SWITCH, MICRO   61     1   23486-1   COVER, MICRO SWITCH   60     arry   PART NO   DESCRIPTION   INEM     APPL USED ON<br>MACHINE PART NO   NO   REV<br>TO APPLY TERMINAL   61   64     MPCHUNE PART NO   MACH SERIAL NO   DISTRIBUTION   NICE ANNOE   INSULATION PANGE PRESS NO.<br>(41/238)   126/24/2   64/24/2     MACHINE PART NO   MACH SERIAL NO   DISTRIBUTION   DISTRIBUTION   PREMARKS   16/238/25-5   126/24/2   64/2     MACHINE PART NO   MACH SERIAL NO   DISTRIBUTION   DISTRIBUTION   PREMARKS   16/24/2   64/2     CUSTOMER NAME   APPL SERIAL NO   DISTRIBUTION   PREMARKS   16/26/2   64/1     ADDRESS   PURCHASE ORDER   CUSTOMER COPY   SHEET 1 OF 2   126/24/2   64/2     UTY   ENG APP   FIELD ENG COPY   SHEE N 1 OF 2   126/24/2   64/2     M   V   CAL 0050-037/20/3   Y/A ACAI 4/4/2   SMACLIN APP   126/24/2   64/2     M   V   CAL 0050-037/20/3   Y/A ACAI 4/20   SMACLIN APP   126/24/2   64/2                                                                                                                                                                                                                                                                                                                                                                                                                                                                                                                                                                                                                                                                                                                                                                                                                                                                                                                                                                                                                                                                                                                                                                                                                                                                                                                                                                                                                                                                                                                                                                                                                                                                                                                                                                                                                                                                                                                                                    | 1                                     | ۵٬۱۵ کار او ۲۰۰۵ دارد او منه معنه این ۲۰۰۰ می کند. از معنی می برد و برد و برد و می و می و می و می و می و می      |                                                                                                                                                                                                                                                                                                                                                                                                                                                                                                                                                                                                                                                                                                                                           |                  |             |                                                                                                              | APPLICATOR WILL APP                      | LY                      |
| I   23486-I   COVER, MICRO SMITCH   60     DTY   PART NO   DESCRIPTION   INSULATION   G4242   G41     Image: State of the                                                                                                                                                                                                                                                                                                                                                                                                                                                                                                                                                                                                                                                                                                                                                                                                                                                                                                                                                                     |                                       |                                                                                                                  | a contraction of the second |                  | -           |                                                                                                              | # 22 A                                   |                         |
| QTY   PART NO   DESCRIPTION   ITEM   641237   643     REMARKS   NO   REV   TO APPLY TERMINAL   220,20,20,40,40,40,40,40,40,40,40,40,40,40,40,40                                                                                                                                                                                                                                                                                                                                                                                                                                                                                                                                                                                                                                                                                                                                                                                                                                                                                                                                                                                                                                                                                                                                                                                                                                                                                                                                                                                                                                                                                                                                                                                                                                                                                                                                                                                                                                                                                                                                                                                                                                                                                                                                                                                                                                                                                                                                                                                                                                                                                                                                                                                                                                                                                                                                                |                                       | a second and the second se   | · · · · · · · · · · · · · · · · · · ·                                                                                                                                                                                                                                                                                                                                                                                                                                                                                                                                                                                                                                                                                                     |                  | -1          |                                                                                                              |                                          | $\overline{o}$          |
| APPL USED ON   NO   REV     APPL USED ON   MACH SERIAL NO   DISTRIBUTION     MACHINE PART NO   MACH SERIAL NO   DISTRIBUTION     CUSTOMER NAME   APPL SERIAL NO   DISTRIBUTION     ADDRESS   PURCHASE ORDER   CUSTOMER COPY     LITY   ENG APP   FIELD ENG COPY     V   ECAN 050-0104-00   TV/A 2-0124 38     V   ECAN 050-0104-00   TV/A 2-0124 58     V   ECAN 050-0104-00   TV/A 2-00     V   ECAN 050-0104-00   TV/A 2-00     V   ECAN 050-0104-00   TV/A 2-00     V   ECAN 050-0104-00   TV/A 2-00 <td></td> <td></td> <td></td> <td></td> <td><b>-1</b> -</td> <td></td> <td></td> <td></td>                                                                                                                                                                                                                                                                                                                                                                                                                                                                                                                                                                                                                                                                                                                                                                                                                                                                                                                                                                                                                                                                                                                                                                                                                                                                                                                                                                                                                                                                                                                                                                                                                                                                                                                                                                                                                                                                                                   |                                       |                                                                                                                  |                                                                                                                                                                                                                                                                                                                                                                                                                                                                                                                                                                                                                                                                                                                                           |                  | <b>-1</b> - |                                                                                                              |                                          |                         |
| APPL USED ON<br>MACHINE PART NO   MACH SERIAL NO   DISTRIBUTION   DISTRIBUTION   PARCE   INSULATION PANGE PRESS NO.<br>#22-#23   DOD DIA MAYT   565435-5   #26 A.W.G.     CUSTOMER NAME   APPL SERIAL NO   DISTRIBUTION   PREMARKS   FOR MARYT   565435-5   #26 A.W.G.     ADDRESS   PURCHASE ORDER   ORIGINAL   VIRE INI HOUISING SEE AMP   G41239   G41239     ADDRESS   PURCHASE ORDER   CUSTOMER COPY   SHEET 1 OF 2   G4243   G4     CITY   ENG APP   FIELD ENG COPY   SHEET 1 OF 2   G4243   G4     MACH SERIAL NO   V   ECA 0150-0104-00   M/A. 2-00   MARKS   ADDRESS   AMP     CITY   ENG APP   FIELD ENG COPY   SHEET 1 OF 2   G4243   G4     V   V   ECA 0150-0104-00   M/A. 2-00   MARKS   ADDRESS   AMP   G41243     V   V   ECA 0150-0104-00   M/A. 2-00   MARKS   AMP   G41243   G4     V   V   ECA 0150-0104-00   M/A. 2-00   MARKS   MARKS   MARKS   MARKS   MARKS     V   V   ECA 0150-0104-00                                                                                                                                                                                                                                                                                                                                                                                                                                                                                                                                                                                                                                                                                                                                                                                                                                                                                                                                                                                                                                                                                                                                                                                                                                                                                                                                                                                                                                                                                                                                                                                                                                                                                                                                                                                                                                                                                                                                                                               |                                       |                                                                                                                  | <u>1</u>                                                                                                                                                                                                                                                                                                                                                                                                                                                                                                                                                                                                                                                                                                                                  |                  | -           |                                                                                                              |                                          |                         |
| APPL USED ON<br>MACH SERIAL NO   MACH SERIAL NO   DISTRIBUTION   MACH SERIAL NO   MACH SERIAL NO   DISTRIBUTION   MACH SERIAL NO                                                                                                                                                                                                                                                                                                                                                                                                                                                                                                                                                                                                                                                                                                                                                                                                                                                                                                                                                                                                                                                                                                                                                                                                                                                                                                                                                                                                                                                                                                                                                                                                                                                                                                   | REMA                                  | ARKS                                                                                                             | NO                                                                                                                                                                                                                                                                                                                                                                                                                                                                                                                                                                                                                                                                                                                                        | REV              |             |                                                                                                              |                                          |                         |
| APPL USED ON<br>MACHINE PART NO   MACH SERIAL NO   DISTRIBUTION   DISTRIBUTION   PL2-*28   DOD DIA MAY   565435-5   #26 A.W.G.     CUSTOMER NAME   APPL SERIAL NO   ORIGINAL   PURCHASE ORDER   ORIGINAL   PURCHASE ORDER   CUSTOMER COPY   #26 A.W.G.   G40442   G41239     ADDRESS   PURCHASE ORDER   CUSTOMER COPY   SHEET I OF 2   G40443   G41239     LITY   ENG APP   FIELD ENG COPY   SHEET I OF 2   #38 A.W.G.     MACH SERIAL NO   MV V ECN AISD-OIO4 -00   MV/A.V.2.*00   MV N. ECN R.7591   EMACKS   G40433   G4     MACH SERIAL NO   MV V ECN AISD-OIO4 -00   MV/A.V.2.*00   MV N. ECN R.7591   EMACKS   G40433   G4     MV V ECN AISD-OIO4 -00   MV/A.V.2.*00   MV RE R.5570   EMACKS   FE   MMP INCORPORT     MV V ECN AISD-OIO4 -00   MV/A.V.2.*00   MV RE R.5570   EMACKS   FE   GACA   FE   GACA   GACA </td <td></td> <td></td> <td>TO APPLY TERMINAL</td> <td><u></u>]</td> <td></td> <td></td> <td></td> <td></td>                                                                                                                                                                                                                                                                                                                                                                                                                                                                                                                                                                                                                                                                                                                                                                                                                                                                                                                                                                                                                                                                                                                                                                                                                                                                                                                                                                                                                                                                                                                                                                                                                                                                                                                                                                                                                           |                                       |                                                                                                                  | TO APPLY TERMINAL                                                                                                                                                                                                                                                                                                                                                                                                                                                                                                                                                                                                                                                                                                                         | <u></u> ]        |             |                                                                                                              |                                          |                         |
| APPL USED ON<br>MACH SERIAL NO   DISTRIBUTION   REMARKS   REMARKS   RESERVAND   DEPTH   APPL   APPL   APPL SERIAL NO   APPL SERIAL NO   ORIGINAL   FOR   INSEET/ON   DEPTH   OF   G40442   G41239     ADDRESS   PURCHASE ORDER   CUSTOMER COPY   SHEET   I OF 2   G40442   G41239     GITY   ENG APP   FIELD ENG COPY   SHEET   I OF 2   G40443   G4     WILL   MACH SERIAL NO   ORIGINAL   SHEET   I OF 2   G40443   G4     GITY   ENG APP   FIELD ENG COPY   SHEET   I OF 2   G40443   G4     WILL   CUSTOMER COPY   SHEET   I OF 2   G40443   G4   G4     WILL   ENG APP   FIELD ENG COPY   SHEET   I OF 2   G40443   G4     WILL   ENG APP   FIELD ENG COPY   SHEET   I OF 2   G40443   G4     WILL   ENG APP   FIELD ENG COPY   SHEET   I OF 2   G40443   G4     WILL   FIELD ENG COPY   VILL   VILL   COL   G40443   G4   G4 <tr< td=""><td>•</td><td></td><td></td><td> </td><td>WIRE</td><td>RANGE INSULATIO</td><td>DN RANGE PRESS NO</td><td><u>مي م</u></td></tr<>                                                                                                                                                                                                                                                                                                                                                                                                                                                                                                                                                                                                                                                                                                                                                                                                                                                                                                                                                                                                                                                                                                                                                                                                                                                                                                                                                                                                                                                                                                                                                                                                                                                                                                                                                                                                                                                                                                                  | •                                     |                                                                                                                  |                                                                                                                                                                                                                                                                                                                                                                                                                                                                                                                                                                                                                                                                                                                                           |                  | WIRE        | RANGE INSULATIO                                                                                              | DN RANGE PRESS NO                        | <u>مي م</u>             |
| CUSTOMER NAME   APPL SERIAL NO   ORIGINAL   FOR INSERTION DEPTH OF   640442   641239     ADDRESS   PURCHASE ORDER   CUSTOMER COPY   FIELD ENG COPY   SHEET 1 OF 2   640432   641239     UITY   ENG APP   FIELD ENG COPY   SHEET 1 OF 2   640432   641239     UITY   ENG APP   FIELD ENG COPY   SHEET 1 OF 2   641240     UITY   ENG APP   FIELD ENG COPY   SHEET 1 OF 2   641240     UITY   ENG APP   FIELD ENG COPY   SHEET 1 OF 2   641240     UITY   ENG APP   FIELD ENG COPY   SHEET 1 OF 2   641240     UITY   ENG APP   FIELD ENG COPY   SHEET 1 OF 2   641240     UITY   ENG APP   FIELD ENG COPY   SHEET 1 OF 2   641240     UITY   ENG APP   FIELD ENG COPY   SHEET 1 OF 2   641240     UITY   ENG APP   FIELD ENG COPY   SHEET 1 OF 2   APPL SERTING   641240     UITY   ENG APP   FIELD ENG COPY   SHEET 1 OF 2   APPL SERTING   APPL SERTING   APPL SERTING   APPL SERTING     UITY   UITY   ENG APPL SERTING                                                                                                                                                                                                                                                                                                                                                                                                                                                                                                                                                                                                                                                                                                                                                                                                                                                                                                                                                                                                                                                                                                                                                                                                                                                                                                                                                                                                                                                                                                                                                                                                                                                                                                                                                                                                                                                                                                                                                                      |                                       |                                                                                                                  | MACH SERIAL NO DISTRIBUTION                                                                                                                                                                                                                                                                                                                                                                                                                                                                                                                                                                                                                                                                                                               |                  | REMAI       | RKS                                                                                                          | #26 A.W.G.                               |                         |
| ADDRESS<br>PURCHASE ORDER<br>CUSTOMER COPY<br>ENG APP<br>FIELD ENG COPY<br>V ECA 0150-0104-00 **/A. 2-00 - 1711 REV PER R-5570 CEMA 3-64 CHANGE APPL<br>V V ECA 0150-0104-00 **/A. 2-00 - 1711 REV PER R-5570 CEMA 3-64 CHANGE APPL<br>V V ECA 0150-0104-00 **/A. 2-00 - 1711 REV PER R-5570 CEMA 3-64 CHANGE APPL<br>V V ECA 0150-0104-00 **/A. 2-00 - 1711 REV PER R-5570 CEMA 3-64 CHANGE APPL<br>V V ECA 0150-0104-00 **/A. 2-00 - 1711 REV PER R-5570 CEMA 3-64 CHANGE APPL<br>V V ECA 0150-0104-00 **/A 2-00 - 1711 REV PER R-5570 CEMA 3-64 CHANGE APPL<br>V V ECA 0150-0104-00 **/A 2-00 - 1711 REV PER R-5570 CEMA 3-64 CHANGE APPL<br>V V ECA 0150-0104-00 **/A 2-00 - 1711 REV PER R-5570 CEMA 3-64 CHANGE APPL<br>V V ECA 0150-55859-95 ** 5-95 ···· CEMA 3-64 CHANGE APPL<br>V V ECA 0150-55859-95 ** 5-95 ···· CEMA 3-64 CHANGE APPL                                                                                                                                                                                                                                                                                                                                                                                                                                                                                                                                                                                                                                                                                                                                                                                                                                                                                                                                                                                                                                                                                                                                                                                                                                                                                                                                                                                                                                                                                                                                                                                                                                                                                                                                                                                                                                                                                                                                                                                                                                             |                                       |                                                                                                                  | APPL SERIAL NO                                                                                                                                                                                                                                                                                                                                                                                                                                                                                                                                                                                                                                                                                                                            | ┯╼╼╢             | FO          | e insertion                                                                                                  |                                          | 2                       |
| $\begin{array}{c} \hline \\ \hline $                                                                                                                                                                                                                                                                                                                                                                                                                                                                                                                                                                                                                                                                                                                                                                                                                                                                                                                                                                                                                                                                                                                                                                                                                                                                                                                                                                                                                                                                                                                                                                                                                                                                                                                                                                                                                                                                                                                                                                                                                                                                                                                                                                                                                                                                                                                                                                                                                                                                                                                                                                                                                                                                                                                                                                           |                                       |                                                                                                                  | ORIGINAL                                                                                                                                                                                                                                                                                                                                                                                                                                                                                                                                                                                                                                                                                                                                  |                  | NIK         | E IN HOUSI                                                                                                   | 114-1010 641239                          | <b>*****</b> ********** |
| CITY ENG APP FIELD ENG COPY SHEET I OF Z G40493 (64)   Image: Sheet I of Z Image: Sheet I                                                                                                                                                                                                                                                                                                                                                                                                                                                                                                                                                                                                                                                                                                                                                                                                                                                                                                                                                                                                                                                                                                                                                                                                                                                                                                                                                                                                                                                                                                                                                                                                                                      | ADDF                                  | RESS                                                                                                             | PURCHASE ORDER CUSTOMER COPY                                                                                                                                                                                                                                                                                                                                                                                                                                                                                                                                                                                                                                                                                                              |                  |             |                                                                                                              |                                          |                         |
| FIELD ENG COPY <i>ED SIMPL (M27) - 4642 + 9 - 49 - 49 - 49 - 49 - 49 - 49 - 49 </i>                                                                                                                                                                                                                                                                                                                                                                                                                                                                                                                                                                                                                                                                                                                                                                                                                                                                                                                                                                                                                                                                                                                                                                                                                                                                                                                                                                                                                                                                                                                                                                                                                                                                                                                                                                                                                                                                                                                                                                                                                                                                                                                                                                                                                                                                                                                                                                                                                                                                                                                                                                                                                                                                                                                                                                                                            | CITY                                  | · · · · · · · · · · · · · · · · · · ·                                                                            |                                                                                                                                                                                                                                                                                                                                                                                                                                                                                                                                                                                                                                                                                                                                           | +                |             | SHEET                                                                                                        |                                          | 13                      |
| $\frac{P}{P} = \frac{Rev A - 093488}{PCN'R 7591} = \frac{BV}{A} = $ |                                       |                                                                                                                  | FIELD ENG COPY                                                                                                                                                                                                                                                                                                                                                                                                                                                                                                                                                                                                                                                                                                                            |                  |             |                                                                                                              | 641210                                   | ,                       |
| MP   ECN R 7591   1000 00050   AI-6054     VN   ECN R 7591   1000 000 01000 000 000 000 000 000 000                                                                                                                                                                                                                                                                                                                                                                                                                                                                                                                                                                                                                                                                                                                                                                                                                                                                                                                                                                                                                                                                                                                                                                                                                                                                                                                                                                                                                                                                                                                                                                                                                                                                                                                                                                                                                                                                                                                                                                                                                                                                                                                                                                                                                                                                                                                                                                                                                                                                                                                                                                                                                                                                                                                                                                                            |                                       |                                                                                                                  |                                                                                                                                                                                                                                                                                                                                                                                                                                                                                                                                                                                                                                                                                                                                           |                  |             | R A-0921 00 B                                                                                                | KANG-G-TO POOL INST                      | 18-1                    |
| U ECN 0150-9329-99 TH 5-95 WW N REV PER ECN R 5201 UST 2-15 48 1/83 REL 1/2/13 LOC D 866728-<br>T 0150-5859-95 2-01/95 11/2 REV PER ECN R 995 12 762-17-83 NAME MINIATURE QUICK CHANGE APPLI                                                                                                                                                                                                                                                                                                                                                                                                                                                                                                                                                                                                                                                                                                                                                                                                                                                                                                                                                                                                                                                                                                                                                                                                                                                                                                                                                                                                                                                                                                                                                                                                                                                                                                                                                                                                                                                                                                                                                                                                                                                                                                                                                                                                                                                                                                                                                                                                                                                                                                                                                                                                                                                                                                   |                                       |                                                                                                                  |                                                                                                                                                                                                                                                                                                                                                                                                                                                                                                                                                                                                                                                                                                                                           |                  | PE          | CN R 7591                                                                                                    | AMP INCORPORATE<br>Hamistory, Pa         | :0                      |
| U ECN 0150-9325-99 14 5-95 W M REV PER ECN R 5201 US 183 183 12/13 A D 466728-<br>T 0150-5859-95 03 TE 1/95 1 V L REV PER ECN R 995 US 12-17-83 NAME MINIATURE QUICK CHANGE APPLI                                                                                                                                                                                                                                                                                                                                                                                                                                                                                                                                                                                                                                                                                                                                                                                                                                                                                                                                                                                                                                                                                                                                                                                                                                                                                                                                                                                                                                                                                                                                                                                                                                                                                                                                                                                                                                                                                                                                                                                                                                                                                                                                                                                                                                                                                                                                                                                                                                                                                                                                                                                                                                                                                                              |                                       |                                                                                                                  | V ECN 0150-0104-00 MY/AL 2-1                                                                                                                                                                                                                                                                                                                                                                                                                                                                                                                                                                                                                                                                                                              | 2011             | TTTI R      | <u>EV PER R-5570</u>                                                                                         | 1914 115/86 - Enand                      |                         |
| A STATISTICS - STA                                                                                                                                                                                                                                                                                                                                                                                                                                                                                                                                                                                                                                                                                                                                                                 |                                       |                                                                                                                  | WILL EAN DISO-9379-99 XX 6-9                                                                                                                                                                                                                                                                                                                                                                                                                                                                                                                                                                                                                                                                                                              | 1 8 AV           | IN: R       | EN PER ECU R5201                                                                                             | 965276 5 1/93 NEL 3/10 LOC DINOLLATOR_A  | REV                     |
| AT 2 POWAL LAND IN TO POWAL LAND AND IN TO MAKE AND                                                                                                                                                                                                                                                                                                                                                                                                                                                                                                                                                                                                                                                                                                                                                                                                                                                                                                                                                                                                                                                                                                                                                                                                                                                                                                                                                                                                                                                                                                                                                                                                                                                                                                                                                                                                                                                                                                                                                                                                                                                                                                                                                                                                                                                                                                                                                                                                                                                                                                                                                                                                                                                                                                                                                                                                        |                                       |                                                                                                                  | S ECN 0150-5763-94 MMTB 2/0                                                                                                                                                                                                                                                                                                                                                                                                                                                                                                                                                                                                                                                                                                               | 14/11            | KIR         | EDRAWN GOODAN R4900                                                                                          | ALTO NAME MINIATURE QUICK CHANGE APPLICA | TOR                     |
| ELTR REVISION RECORD APPIDATE PIFLETR REVISION RECORD APPIDATE PIFLETR REVISION RECORD APPIDATE VIA I.A. CONV. JOOG (CABLE TO HO                                                                                                                                                                                                                                                                                                                                                                                                                                                                                                                                                                                                                                                                                                                                                                                                                                                                                                                                                                                                                                                                                                                                                                                                                                                                                                                                                                                                                                                                                                                                                                                                                                                                                                                                                                                                                                                                                                                                                                                                                                                                                                                                                                                                                                                                                                                                                                                                                                                                                                                                                                                                                                                                                                                                                               | TILTE                                 | R   REVISION RECOR                                                                                               | D APPIDATE PFLETE REVISION RECORD APPIDAT                                                                                                                                                                                                                                                                                                                                                                                                                                                                                                                                                                                                                                                                                                 | repp             | ILTR .      | الوفات المتبالية المتعادية والمتعادية والمتراد والمتكر المتعربي والمتعاد والمتعاد والمتعاد والمتعاد والمتعاد |                                          | TRICTED TO              |
|                                                                                                                                                                                                                                                                                                                                                                                                                                                                                                                                                                                                                                                                                                                                                                                                                                                                                                                                                                                                                                                                                                                                                                                                                                                                                                                                                                                                                                                                                                                                                                                                                                                                                                                                                                                                                                                                                                                                                                                                                                                                                                                                                                                                                                                                                                                                                                                                                                                                                                                                                                                                                                                                                                                                                                                                                                                                                                |                                       |                                                                                                                  |                                                                                                                                                                                                                                                                                                                                                                                                                                                                                                                                                                                                                                                                                                                                           |                  |             | .L.                                                                                                          |                                          |                         |