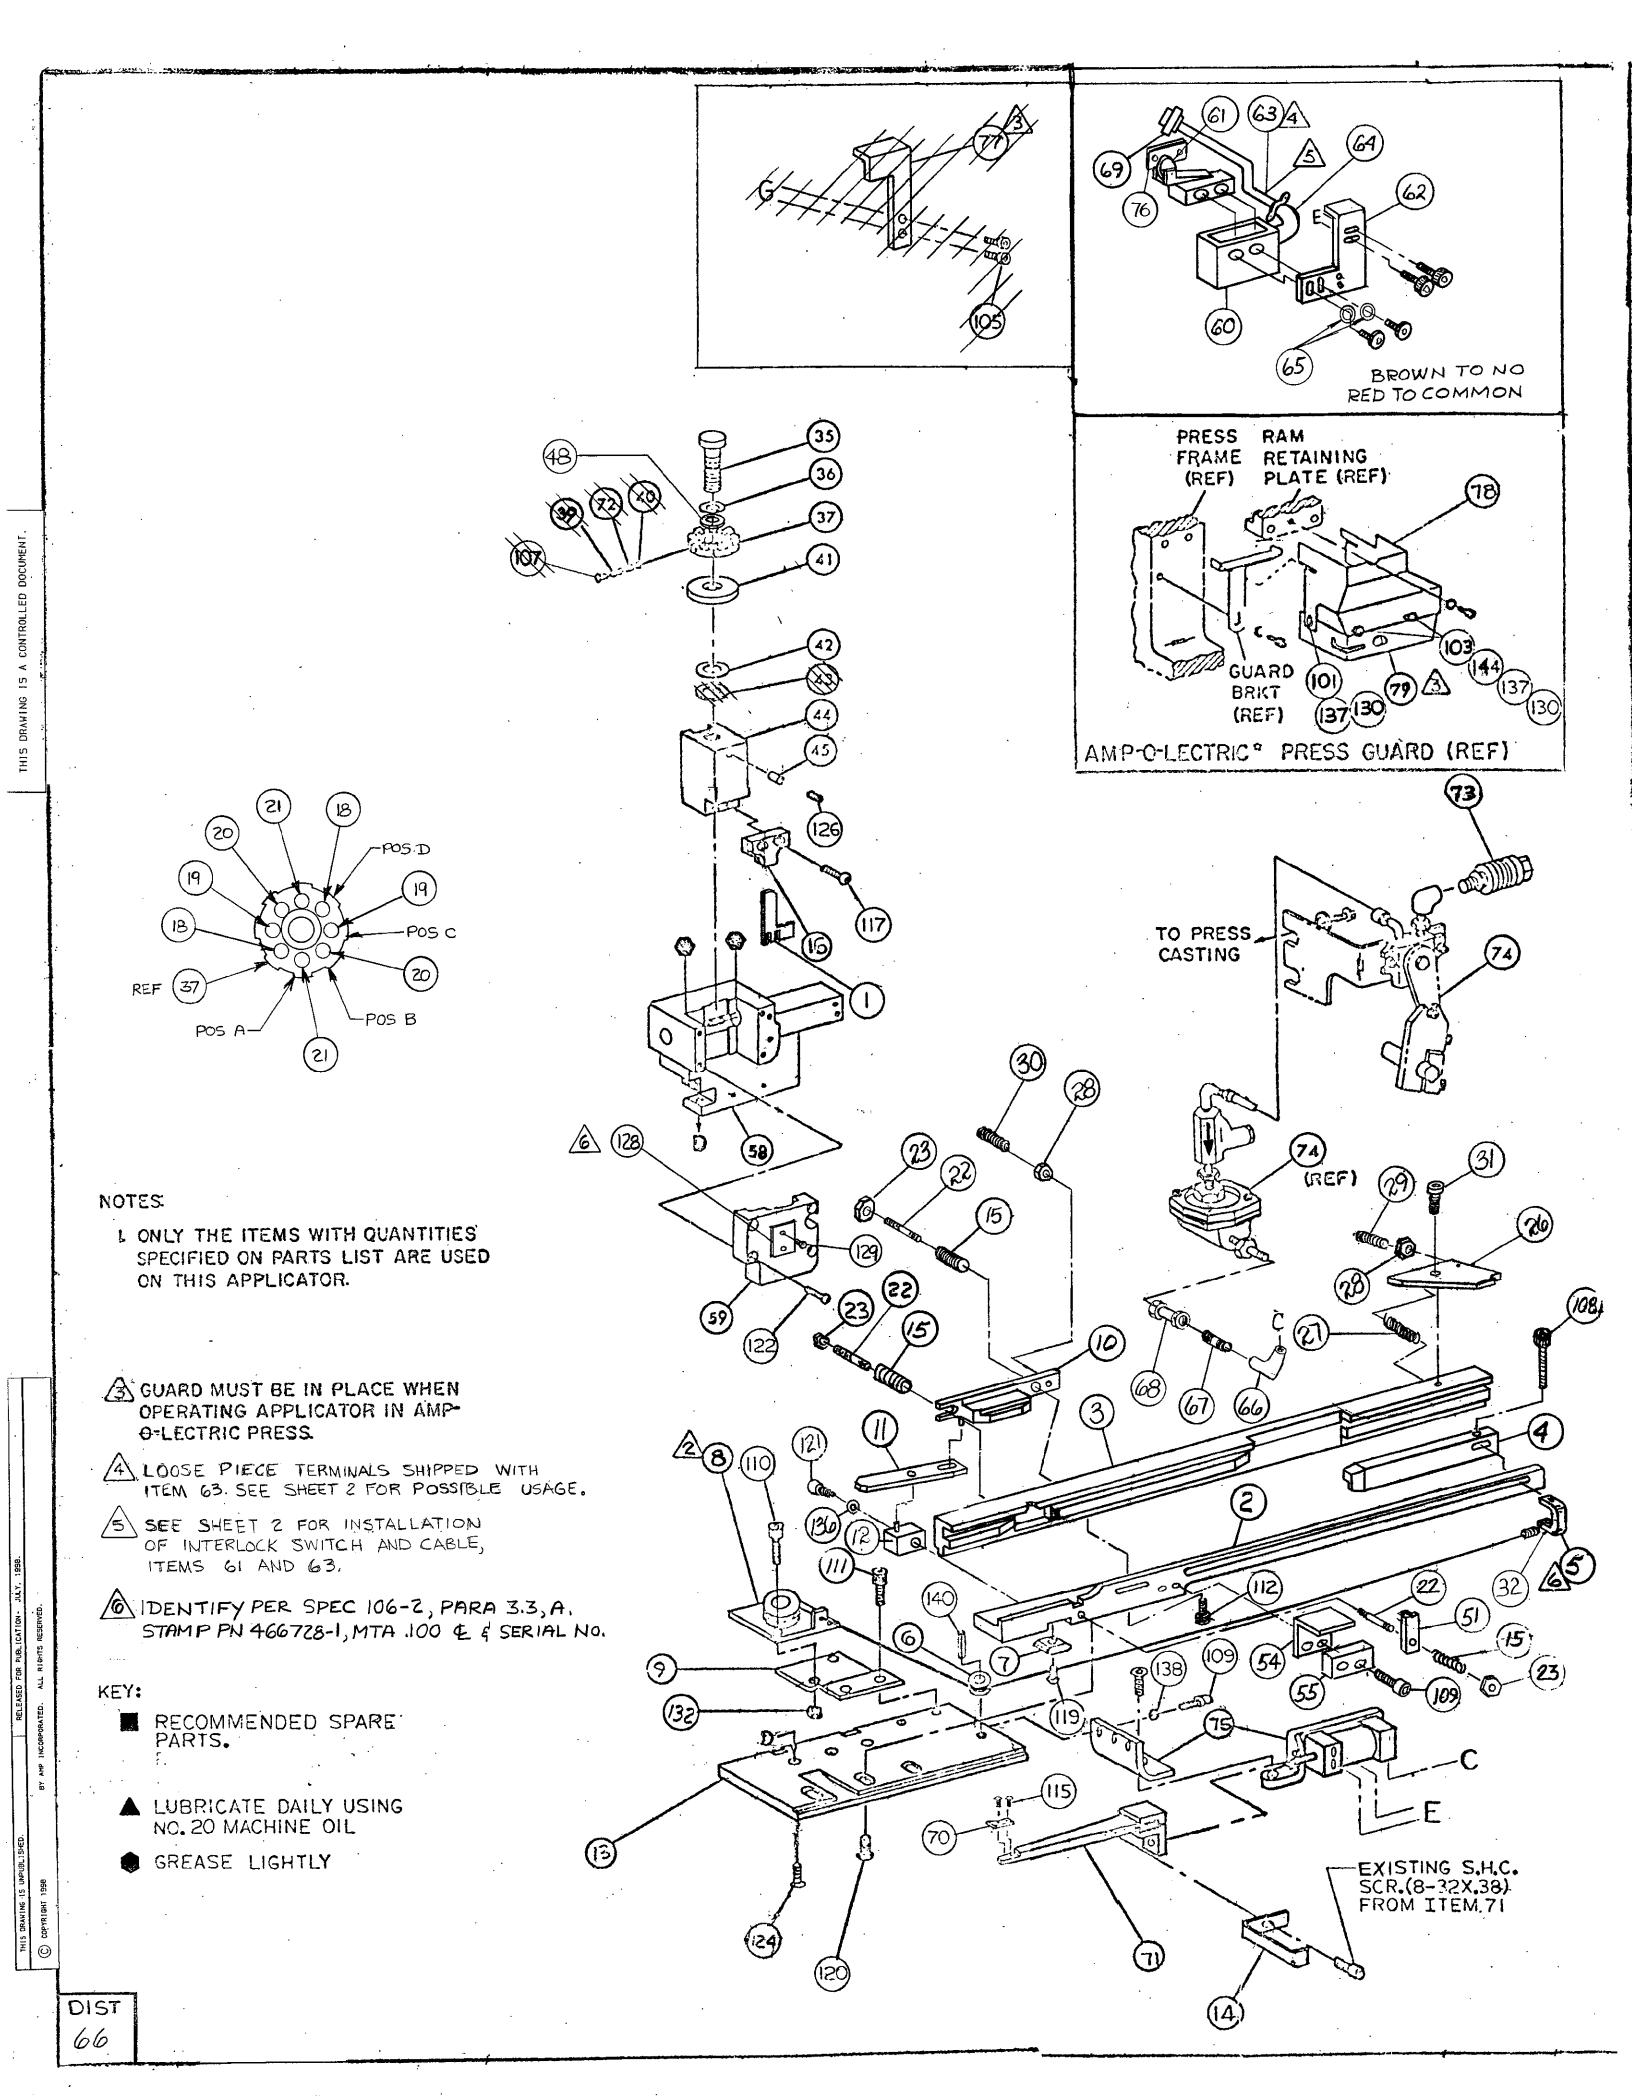

| QTV   PART NO   DESCRIPTION   ITEM     REMARKS   NO   REV     APPL USED ON   TO APPLY TERMINAL   WIRE RANGE   INSULATION RANGE PRESS NO   G41237   643     APPL USED ON   MACH SERIAL NO   DISTRIBUTION   FROMARKS   SOGO DIA MAY   SOGO DIA MAY   SOGO DIA MAY   G41238   641     APPL USED ON   MACH SERIAL NO   DISTRIBUTION   FROMARKS   SOGO DIA MAY   SOGO DIA MAY   SOGO DIA MAY   G40242   G41     CUSTOMER NAME   APPL SERIAL NO   ORIGINAL   FROMARKS   INSERTION DEPTH OF   G402422   G41   G41239     ADDRESS   PURCHASE ORDER   CUSTOMER COPY   SHEET I OF 2   G402442   G41   G41239   G41239 </th <th></th> <th></th> <th></th> <th></th> <th></th> <th>-</th> <th></th> <th></th>                                                                                                                                                                                                                                                                                                                                                                                                                                                                                                                                                                                                                                                                                                                                                                                                                                                                                                                                                                                                                                                                                                                                                                                                                                                                                                                                                                                                                                                                                                                                                                                                                                                                                                                                                                                                                                                                                     |                                       |                                                                                                                  |                                                                                                                                                                                                                                                                                                                                                                                                                                                                                                                                                                                                                                                                                                                                           |                  |             | -                                                                                                            |                                          |                         |
|------------------------------------------------------------------------------------------------------------------------------------------------------------------------------------------------------------------------------------------------------------------------------------------------------------------------------------------------------------------------------------------------------------------------------------------------------------------------------------------------------------------------------------------------------------------------------------------------------------------------------------------------------------------------------------------------------------------------------------------------------------------------------------------------------------------------------------------------------------------------------------------------------------------------------------------------------------------------------------------------------------------------------------------------------------------------------------------------------------------------------------------------------------------------------------------------------------------------------------------------------------------------------------------------------------------------------------------------------------------------------------------------------------------------------------------------------------------------------------------------------------------------------------------------------------------------------------------------------------------------------------------------------------------------------------------------------------------------------------------------------------------------------------------------------------------------------------------------------------------------------------------------------------------------------------------------------------------------------------------------------------------------------------------------------------------------------------------------------------------------------------------------------------------------------------------------------------------------------------------------------------------------------------------------------------------------------------------------------------------------------------------------------------------------------------------------------------------------------------------------------------------------------------------------------------------------------------------------------------------------------------------------------------------------------------------------------------------------------------------------------------------------------------------------------------------------------------------------------------------------------------------------|---------------------------------------|------------------------------------------------------------------------------------------------------------------|-------------------------------------------------------------------------------------------------------------------------------------------------------------------------------------------------------------------------------------------------------------------------------------------------------------------------------------------------------------------------------------------------------------------------------------------------------------------------------------------------------------------------------------------------------------------------------------------------------------------------------------------------------------------------------------------------------------------------------------------|------------------|-------------|--------------------------------------------------------------------------------------------------------------|------------------------------------------|-------------------------|
| 1     170275-5     Hubble Section X. Science Sectin X. Science Science Section X. Science Section X. Science Section                                                                                                                                                                                                                                                                                                                                                                                                                                                                                                                                                                                                                                                                                                                                                                                                                  |                                       | 820274-1                                                                                                         |                                                                                                                                                                                                                                                                                                                                                                                                                                                                                                                                                                                                                                                                                                                                           |                  | I           |                                                                                                              |                                          | 59                      |
| 1     2103 3 - 5     Phil. Stort. 197. LCO: POURING_UPUAC     12     642 25:-7     BLOCK_REPAINEL_FINAL     PMALE       1     2102 3 - 6     Phil. Stort. 197. LCO: POURING_UPUAC     13     1     642 25:-7     BLOCK_REPAINEL_FINAL     PMALE       7     2102 3 - 6     Phaster, FLATPEN     KERPEN LEP (CASY 1)     13     1     642 12:-7     BLOCK_REPAINEL     FERMINEL     FERMIN                                                                                                                                                                                                                                                                                                                                                                                                                                                                                                                                                                                                                                                                                                                                                                                                                                                                                                                                                                                                                                                                                                                                                                                                                                                                                                                                                                                                                                                                                                                                                                                                                                                                                                                                                                                                                            | ?                                     | 26,928-3                                                                                                         | SPACER, SPLIT ROLLED (*8X.50) GUARD                                                                                                                                                                                                                                                                                                                                                                                                                                                                                                                                                                                                                                                                                                       | ~ <b></b>        | 1           | 462179-1                                                                                                     | HOUSING                                  | 58                      |
| 1     FID22 - 5     PENS. SLOTS PERS. (2017)     LODOTECONCERCENCE     Val.     T     LeA2.357.1     BLOAD.     REVENDER     MARKET       3     20073 - C     PENSERS, ELVEY     ADD     100     4681447.4     BROAD.     REVENDER     MARKET       3     20073 - C     PENSERS, ELVEY     ADD     100     468147.4     BROAD.     BROAD. </td <td></td> <td>·····</td> <td></td> <td></td> <td></td> <td></td> <td>· · · · · · · · · · · · · · · · · · ·</td> <td>57<br/>56</td>                                                                                                                                                                                                                                                                                                                                                                                                                                                                                                                                                                                                                                                                                                                                                                                                                                                                                                                                                                                                                                                                                                                                                                                                                                                                                                                                                                                                                                                                                                                                                                                                                                                                                                                                                                                 |                                       | ·····                                                                                                            |                                                                                                                                                                                                                                                                                                                                                                                                                                                                                                                                                                                                                                                                                                                                           |                  |             |                                                                                                              | · · · · · · · · · · · · · · · · · · ·    | 57<br>56                |
| 1     1002-14     PROJECT SERVER, LARSEN, LAR                                                                                                                                                                                                                                                                                                                                                                                                                                                                                                                                                                                                                                                                                                                                                                                                                  |                                       | 21029-9                                                                                                          | PIN SLOT SPG (187X LOO)HOUSING DRAG                                                                                                                                                                                                                                                                                                                                                                                                                                                                                                                                                                                                                                                                                                       |                  | 1           | 684235-1                                                                                                     | BLOCK RETAINER FINGER                    | 55                      |
| Provint     Provint <t< td=""><td></td><td>and the second second</td><td>PIN. SLOT. SPG. (187X.62) PULLEY</td><td></td><td></td><td></td><td>┉┉╴┉╷╷╷╴╴╴╗╴╗┥╗╴╴╴╴</td><td>54</td></t<>                                                                                                                                                                                                                                                                                                                                                                                                                                                                                                                                                                                                                                                                                                                                                                                                                                                                                                                                                                                                                                                                                                                                                                                                                                                                                                                                                                                                                                                                                                                                                                                                                           |                                       | and the second | PIN. SLOT. SPG. (187X.62) PULLEY                                                                                                                                                                                                                                                                                                                                                                                                                                                                                                                                                                                                                                                                                                          |                  |             |                                                                                                              | ┉┉╴┉╷╷╷╴╴╴╗╴╗┥╗╴╴╴╴                      | 54                      |
| 1     2023 S.     MASKER JLATPS     DUAGS     101     6 # 11/8 + 1     DUARDR, MADURAL       2     2023 S.     MASKER JLATPS     500 FLICUSINS     103     2     2025 S.     MASKER JLATPS     500 FLICUSINS     103     2     2025 S.     MADURAL S.     Science                                                                                                                                                                                                                                                                                                                                                                                                                                                                                                                                                                                                                                                                                                                                                                                                                                                                                                                                                                                                                                                                                                                                                                                                                                                                                                                                                                                                                                                                                                                                                                                                                                                                                                                                                                                                                                                                                          |                                       |                                                                                                                  |                                                                                                                                                                                                                                                                                                                                                                                                                                                                                                                                                                                                                                                                                                                                           | 139              |             |                                                                                                              |                                          | 53                      |
| J. 2022-0.3     PARSHET, LOCATGE.     100       2     20022-2     AVASHET, LOCATGE.     310     226.920 L     AVASHET, LOCATGE.       3     21012-5     NUT, LEX, LAS (D-32), EREL, ARE TREYER 132     520     50012-1     PLUC, AV1, DN       3     21012-5     NUT, LEX, LAS (D-32), EREL, ARE TREYER 132     55012-1     PLUC, AV1, DN       3     21012-5     NUT, LEX, LAS (D-32), EREL, ARE TREYER 132     550212-1     PLUC, AV1, DN       3     210202-2     SEA, SCI, SCI (ML, 200, SSI02, LA1)     DM     100     50012-1     PLUC, AV1, DN       3     2-22733-3     SCR, SCI (ML, 200, SSI02, LA1)     DM     100     DM     1000000000000000000000000000000000000                                                                                                                                                                                                                                                                                                                                                                                                                                                                                                                                                                                                                                                                                                                                                                                                                                                                                                                                                                                                                                                                                                                                                                                                                                                                                                                                                                                                                                                                                                                                                                                                                                                                                                                                                                                                                                                                                                                                                                                                                                                                                                                                                                                                                 | 3                                     |                                                                                                                  |                                                                                                                                                                                                                                                                                                                                                                                                                                                                                                                                                                                                                                                                                                                                           |                  |             |                                                                                                              |                                          | 52                      |
| Image: Process of the second                                                                                                                                                                                                                                                                                                                                                                                                                                                                                                                                                                                                                                                                                                                                                                                        | 7                                     | and the second |                                                                                                                                                                                                                                                                                                                                                                                                                                                                                                                                                                                                                                                                                                                                           |                  | <u>  /</u>  | 68/1/8-1                                                                                                     | LOCATOR, HOUSING                         | 51<br>50                |
| Image: Product                                                                                                                                                                                                                                                                                                                                                                                                                                                                                                                                                                                                                                                                                                                                                                                         | ∠                                     | 21024-3                                                                                                          | MASHER, LOCK (-6)                                                                                                                                                                                                                                                                                                                                                                                                                                                                                                                                                                                                                                                                                                                         |                  |             |                                                                                                              |                                          | 49                      |
| 2     2022-3     NOT_RECLESSION     133     400181-1     PLUGANLON       31     27018-5     Not_RECLESSION     100     45.0057-1     PLUGANLON       32     27018-5     Not_RECLESSION     100     45.0057-1     PLUGANLON       32     27017-5     Not_RECLESSION     100     45.0057-1     PLUGANLON       33     27017-5     SCR, DOCSENTRE 2, PLUGANLON     100     45.0057-1     PLUGANLON       34     27007-5     SCR, DOCSENTRE 2, PLUGANLON     100                                                                                                                                                                                                                                                                                                                                                                                                                                                                                                                                                                                                                                                                                                                                                                                                                                                                                                                                                                                                                                                                                                                                                                                                                                                                                                                                                                                                                                                                                                                                                                                                                                                                                                                                                                                                                                                                                                                                                                                                                                                                                                                                                                                                                                                                                                                                                                                                                                   | ┉╌┼╸                                  |                                                                                                                  | WASHER,LOCK (*4) STOP, HOUSING                                                                                                                                                                                                                                                                                                                                                                                                                                                                                                                                                                                                                                                                                                            |                  | <u> </u>    | 986950-1                                                                                                     | WASHER FLAT PRECISION                    | 48                      |
| 3     2     2016 -<br>NUTHEX.MACH.(0:32)     0140     1     60191-1     PLUE_XTUDA       2     2     2     2     2     2     2     2     2     2     2     2     2     2     2     2     2     2     2     2     2     2     2     2     2     2     2     2     2     2     2     2     2     2     2     2     2     2     2     2     2     2     2     2     2     2     2     2     2     2     2     2     2     2     2     2     2     2     2     2     2     2     2     2     2     2     2     2     2     2     2     2     2     2     2     2     2     2     2     2     2     2     2     2     2     2     2     2     2     2     2     2     2     2     2     2     2 <td></td> <td>· .</td> <td></td> <td></td> <td></td> <td></td> <td></td> <td>47 ·</td>                                                                                                                                                                                                                                                                                                                                                                                                                                                                                                                                                                                                                                                                                                                                                                                                                                                                                                                                                                                                                                                                                                                                                                                                                                                                                                                                                                                                                                                                                                                                                                                                                                                                                                                                                                                                                                                                                                                                                                                                                                                                                                              |                                       | · .                                                                                                              |                                                                                                                                                                                                                                                                                                                                                                                                                                                                                                                                                                                                                                                                                                                                           |                  |             |                                                                                                              |                                          | 47 ·                    |
| 3     21018-6     NUT, HEX, MART, HEYS, 21     GUARD     DD     1     461865-1     PAU       1     24027-2     SCE, DUATE, DEALFFROATION     DB     400124-4     NUSHER, MARLA       1     24029-2     SCE, SCE, SCE, STER, SCE, SCE, SCE, SCE, SCE, SCE, SCE, SCE                                                                                                                                                                                                                                                                                                                                                                                                                                                                                                                                                                                                                                                                                                                                                                                                                                                                                                                                                                                                                                                                                                                                                                                                                                                                                                                                                                                                                                                                                                                                        |                                       | 21022-3                                                                                                          | NUT, HEX. SELF-LKG (10-32) REEL, RETRIEVER                                                                                                                                                                                                                                                                                                                                                                                                                                                                                                                                                                                                                                                                                                |                  | <u> </u>    |                                                                                                              |                                          | 46                      |
| 2     20(1): 2     Code, Darver, et al. in     109       4.444_201     PLATE, DARVER, RAM.     DRA 40,1     121     RASHER, RAM.       1     2.6002-2     SER, SOC, SER (SOC, SER (SOC, ALL), DRA 40,1, 127     IS     RASHER, RAM.       3     2.22733-9     SER, SOC, SER (SOC, ALL), DRA 40,1, 127     IS     RASHER, RAM.       3     2.22733-9     SER, SOC, SER (SOC, ALL), DRA 50, SOC, ALL, RAM.     121     2.2602-1     SER (SOC, SOC, SOC, SOC, SOC, SOC, SOC, SOC,                                                                                                                                                                                                                                                                                                                                                                                                                                                                                                                                                                                                                                                                                                                                                                                                                                                                                                                                                                                                                                                                                                                                                                                                                                                                                                                                                                                                                                                                                                                                                                                                                                                                                                                                                                                                                                                                                                                                                                                                                                                                                                                                                                                                                                                                                                                                                                                                                 |                                       | 21010                                                                                                            |                                                                                                                                                                                                                                                                                                                                                                                                                                                                                                                                                                                                                                                                                                                                           |                  |             | **************************************                                                                       |                                          | 45                      |
| 1     42-52-0.     EARTE, IDEAT/FERCATION     129     1     690124-9     MASHER FAMA       1     2009-2     SCR, SOC, SUC, SUC, SUC, WELL, PAMA     129     1     690124-9     FAMA       3     2-22733-9     SCR, SUC, SUC, SUC, SUC, WELL, PAMA     139     -     52241-4     6411, SUE     527       3     2-22733-9     SCR, SUC, SUC, SUC, SUC, WELL, SUC, MARANA     139     1     25777-1     DICK, WIRE       3     2-2002-0     SCR, SUC, MID, SUC, AP(0, OX, 75), CAP, RAM     131     1     25777-1     DICK, WIRE       3     2-2002-0     SCR, SUC, MID, SUC, AP(0, OX, 75), CAP, RAM     131     1     25777-1     DICK, WIRE       3     2-2002-0     SCR, SUC, MID, SUC, AP(-00-X, 75), CAP, RAM     131     1     25775-1     SPLIT FMID, SUC, AP(-00-X, 75), CAP, RAM       3     2-2002-1     SCR, SUC, MID, SUC, AP(-00-X, 75), CAP, RAM     131     1     25775-1     SPLIT FMID, SUC, AP(-00-X, 75), CAP, RAM       3     2-2002-1     SCR, SUC, MID, SUC, AP(-00-X, 75),                                                                                                                                                                                                                                                                                                                                                                                                                                                                                                                                                                                                                                                                                                                                                                                                                                                                                                                                                                                                                                                                                                                                                                                                                                                                                                                                                                                                                                                                                                                                                                                                                                                                                                                                | and the second second                 |                                                                                                                  |                                                                                                                                                                                                                                                                                                                                                                                                                                                                                                                                                                                                                                                                                                                                           |                  | <br>        |                                                                                                              |                                          | 43                      |
| Image: Set Soft Set (Set (Set (Set (Set (Set (Set (Set                                                                                                                                                                                                                                                                                                                                                                                                                                                                                                                                                                                                                                                                                                                                                                                                                                                                                                                                                                                                                                                                                                                                                                                                                                                                                                                                                                                                                                                                                                                                                                                                                                                                                                                                                                                                                                                                                                                                                                                                                                                                                                                                                                                                                                                                                                                                                                                                                                                                                                                                                                                                                                                                                                                                                                                                                                         |                                       | ومسيطرين المتجمعية والمتعاول مستشفاته بالباب والمتحد المراد المتعاقب البرا                                       |                                                                                                                                                                                                                                                                                                                                                                                                                                                                                                                                                                                                                                                                                                                                           |                  |             |                                                                                                              |                                          | 42                      |
| Schwartz                                                                                                                                                                                                                                                                                                                                                                                                                                                                                                                                                                                                                                                                                                                                                                                                                                                                                                                                                                                                                                                                                                                                                                                                                                                                                                                                                                                                                                                                                                                                                                                                                                                                                                                                                                                                                                              |                                       |                                                                                                                  | SCR, SOC.SET(SPECIAL) DRAG ADJ.                                                                                                                                                                                                                                                                                                                                                                                                                                                                                                                                                                                                                                                                                                           | 127              | 1           | 690223-1                                                                                                     |                                          | 41                      |
| 3     2     22773-9     SCR, BTN, HD, SOC, CAPUM-20X, 720 (CAP, PAM     123     1     224002-9     IDEC, MIRE       4     2     221002-9     SCR, BTN, HD, SOC, CAPUM-2X, SOL PAL, PAM     12     1     224002-9     IDEC, MIRE       3     2     221002-6     SCR, BSN, HD, SOC, CAPUM-2X, SOL PAL, PAM     12     1     22400-7     SCR, BSN, HD, SOC, CAPUM-2X, SOL PAL, PAM     12     1     22102-7     SCR, SOL MAL, SOL CAPUM-2X, SOL PAL, PAM     12     1     22104-7     SCR, SOL MAL, SOL CAPUM-2X, SOL PAL, PAM, SOL CAPUM-2X, SOL PAM, S                                                                                                                                                                                                                                                                                                                                                                                                                                                                                                                                                                                                                                                                                                                                                                                                                                                                                                                                                                                                                                                                                                                                                                                                                                             |                                       | 21009-2                                                                                                          | مار ماری از این از این مارستان ایران میرون از میرون این در میرون این ایران میرون این ایران میرون ایران ایران ا                                                                                                                                                                                                                                                                                                                                                                                                                                                                                                                                                                                                                            |                  |             |                                                                                                              |                                          | 40                      |
| SCR_BITMURSDC.CAP     123     2 SP4/77-1     DISC, MIRE       1     2 221000-0     SCR_BITMURSDC.CAP(0=2X, 75) CAP, RAM     121     1     65021 Car-1     POST, RAM       1     2 221002-0     SCR_BITMURSDC.CAP(0=2X, 28) FOLLARING AND INTERNATION INTERNATIONAL INTERNATION I                                                                                                                                                                                                                                                                                                                                                                                                                                                                                                                                                                                                                                                                                                                                                                                                                                                                                                                                                                                                   |                                       |                                                                                                                  |                                                                                                                                                                                                                                                                                                                                                                                                                                                                                                                                                                                                                                                                                                                                           |                  |             | 690170-1                                                                                                     | SPRING, COMPRESSION                      | 39                      |
| 4     2.2/002-0     SCR.gtm.Hb.250C.CAPT/0-25X:3520LBER.pbR.122     1     2.2/002-6     SCR.gtm.Hb.250C.APT/0-25X:3520LBER.pbR.122     1     6.2/2/002-6     SCR.gtm.Hb.250C.APT/0-25X:3520LBER.pbR.122     1     6.2/2/2/2     SCR.gtm.Hb.250C.APT/0-25X:3520LBER.pbR.122     1     6.2/2/2     SCR.gtm.Hb.250C.APT/0-25X:3520LAPT.pbR.121     1     2.2/2/2     SCR.gtm.Hb.250C.APT/0-25X:3520LAPT.pbR.121     1     2.2/2/2     SCR.gtm.Hb.250C.APT/0-25X:3520LAPT.pbR.141     1     2.2/2/2     SCR.gtm.Hb.250C.APT/0-25X:3520LAPT.pbR.17     11     2.2/2/2     SCR.gtm.Hb.250C.APT/0-25X:3520LAPT.pbR.25X:3520LAPT.pbR.25X:3520LAPT.pbR.25X:3520LAPT.pbR.25X:3520LAPT.pbR.25X:3520LAPT.pbR.25X:3520LAPT.pbR.25X:3520LAPT.pbR.25X:3520LAPT.pbR.25X:3520LAPT.pbR.25X:3520LAPT.pbR.25X:3520LAPT.pbR.25X:3520LAPT.pbR.25X:3520LAPT.pbR.25X:3520LAPT.pbR.25X:3520LAPT.pbR.25X:3520L                                                                                                                                                                                                                                                                                                                                                                                                                                                                                                                                                                                                                                                                                                                                                                                                                                                                                                                                                                                                                                                                                                                                                                                                                                                                                                                                                                                                                                                                   | <u>s</u>                              | 2-22/33-9                                                                                                        |                                                                                                                                                                                                                                                                                                                                                                                                                                                                                                                                                                                                                                                                                                                                           |                  | 1 1         | 2517771                                                                                                      | DISC WIRE                                | 37                      |
| J     2:2:1002-0     SCR.42C-MD SOCCAPT (a=12: x-30)HOL (DE \(\begin{smaller}{0}) HOL (DE \(smaller                                                                                                                                                                                                                                                                                                                                                                                                                                                                                                                                                                                                                                                                                                                                                                                                                          |                                       | 2-21002-9                                                                                                        |                                                                                                                                                                                                                                                                                                                                                                                                                                                                                                                                                                                                                                                                                                                                           |                  |             |                                                                                                              |                                          | 36                      |
| 3     2     2     2     2     2     2     2     2     2     2     2     2     2     2     2     2     2     2     2     2     2     2     2     2     2     2     2     2     2     2     2     2     2     2     2     2     2     2     2     2     2     2     2     2     2     2     2     2     2     2     2     2     2     2     2     2     2     2     2     2     2     2     2     2     2     2     2     2     2     2     2     2     2     2     2     2     2     2     2     2     2     2     2     2     2     2     2     2     2     2     2     2     2     2     2     2     2     2     2     2     2     2 <th2< th="">     2     2     <th2< th=""></th2<></th2<>                                                                                                                                                                                                                                                                                                                                                                                                                                                                                                                                                                                                                                                                                                                                                                                                                                                                                                                                                                                                                                                                                                                                                                                                                                                                                                                                                                                                                                                                                                                                                                                                                                                                                                                                                                                                                                                                                                                                                                                                                                                                                                                                                                                                  |                                       |                                                                                                                  |                                                                                                                                                                                                                                                                                                                                                                                                                                                                                                                                                                                                                                                                                                                                           |                  | 1           |                                                                                                              |                                          | 35                      |
| 2     2     221022     SCR_BTN-HD.SOC.CAP     111     1     221457-1     302, 502, 502, 507, 440, 7.85       2     7-21000-4     SCR_BTN-HD.SOC.CAP     111     1     22127-2     302, 502, 507, 571, 440, 7.85       2     7-21000-4     SCR_STL HD.CAP (4-1033) TIP, 5 P1NGEP 111     1     2.21002-5     302, 502, 507, 440, 7.85     302, 502, 507, 440, 7.85       2     7-21000-4     SCR_STL HD.CAP (4-1233) BILDOK E GUIDE 111     1     1.427, 2107, 2107, 2107, 2107, 2107, 2107, 2107, 2107, 2107, 2107, 2107, 2107, 2107, 2107, 2107, 2107, 2107, 2107, 2107, 2107, 2107, 2107, 2107, 2107, 2107, 2107, 2107, 2107, 2107, 2107, 2107, 2107, 2107, 2107, 2107, 2107, 2107, 2107, 2107, 2107, 2107, 2107, 2107, 2107, 2107, 2107, 2107, 2107, 2107, 2107, 2107, 2107, 2107, 2107, 2107, 2107, 2107, 2107, 2107, 2107, 2107, 2107, 2107, 2107, 2107, 2107, 2107, 2107, 2107, 2107, 2107, 2107, 2107, 2107, 2107, 2107, 2107, 2107, 2107, 2107, 2107, 2107, 2107, 2107, 2107, 2107, 2107, 2107, 2107, 2107, 2107, 2107, 2107, 2107, 2107, 2107, 2107, 2107, 2107, 2107, 2107, 2107, 2107, 2107, 2107, 2107, 2107, 2107, 2107, 2107, 2107, 2107, 2107, 2107, 2107, 2107, 2107, 2107, 2107, 2107, 2107, 2107, 2107, 2107, 2107, 2107, 2107, 2107, 2107, 2107, 2107, 2107, 2107, 2107, 2107, 2107, 2107, 2107, 2107, 2107, 2107, 2107, 2107, 2107, 2107, 2107, 2107, 2107, 2107, 2107, 2107, 2107, 2107, 2107, 2107, 2107, 2107, 2107, 2107, 2107, 2107, 2107, 2107, 2107, 2107, 2107, 2107, 2107, 2107, 2107, 2107, 2107, 2107, 2107, 2107, 2107, 2107, 2107, 2107, 2107, 2107, 2107, 2107, 2107, 2107, 2107, 2107, 2107, 2107, 2107, 2107, 2107, 2107, 2107, 2107, 2107, 2107, 2107, 2107,                                                                                                                                                                                                                                                                                                                                                                                                                                                                                                                                                                                                                                                                                                                                                                                                                                                                                                                                                                                                                                                                                                                                                                                              | · · · · · · · · · · · · · · · · · · · |                                                                                                                  | SCR, BTN. HD. SOC. CAP (10-32X.38) TRACK, HOUS.                                                                                                                                                                                                                                                                                                                                                                                                                                                                                                                                                                                                                                                                                           | 120              | 7           | t<br>}                                                                                                       |                                          | 34                      |
| 2     2     2     2     2     2     2     2     2     2     2     2     2     2     2     2     2     2     2     2     2     2     2     2     2     2     2     2     2     2     2     2     2     2     2     2     2     2     2     2     2     2     2     2     2     2     2     2     2     2     2     2     2     2     2     2     2     2     2     2     2     2     2     2     2     2     2     2     2     2     2     2     2     2     2     2     2     2     2     2     2     2     2     2     2     2     2     2     2     2     2     2     2     2     2     2     2     2     2     2     2     2     2     2     2     2     2                                                                                                                                                                                                                                                                                                                                                                                                                                                                                                                                                                                                                                                                                                                                                                                                                                                                                                                                                                                                                                                                                                                                                                                                                                                                                                                                                                                                                                                                                                                                                                                                                                                                                                                                                                                                                                                                                                                                                                                                                                                                                                                                                                                                                                  | <u> </u>                              | 2-21002-6                                                                                                        |                                                                                                                                                                                                                                                                                                                                                                                                                                                                                                                                                                                                                                                                                                                                           |                  |             |                                                                                                              | COLIT BING #C                            | 33.                     |
| SCR_BTULDLSOC.CAP     III     III     III     III     IIII     IIIIIIIIIIIIIIIIIIIIIIIIIIIIIIIIIIII                                                                                                                                                                                                                                                                                                                                                                                                                                                                                                                                                                                                                                                                                                                                                                                                                                                                                                                                                                                                                                                                                                                                                                                                                                                                                                                                                                                                                                                                                                                                                                                                                                                                                                                                                                                                                                                                                                                                                                                                                                                                                                                                                                                                                                                                                                                                                                                                                                                                                                                                                                                                                                                                                                                                                                                            | <del>,</del> ]_                       | 2-21002-1                                                                                                        |                                                                                                                                                                                                                                                                                                                                                                                                                                                                                                                                                                                                                                                                                                                                           |                  |             |                                                                                                              |                                          | 32                      |
| Image: Proceedings of the set of                                                                                                                                                                                                                                                                                                                                                                                                                                                                                                                                                                                                                                                                                                                                                                                        |                                       | 2 21002-1                                                                                                        |                                                                                                                                                                                                                                                                                                                                                                                                                                                                                                                                                                                                                                                                                                                                           |                  |             |                                                                                                              |                                          | 30                      |
| III     E     ZUME-4     WIT MEX MARK 4-42.       5     / 22000-9     SCR, SKT, HD, CAPLO-32, X19; MOUNT, SET, REEL, III     // 2017, Z245-5     SPRIME, CONPECTS ON       2     3-21000-4     SCR, SKT, HD, CAPLO-32, X19; MOUNT, SET, REEL, III     // 2017, Z245-5     SPRIME, CONPECTS ON       2     3-21000-4     SCR, SKT, HD, CAPLO-32, X19; MELL, RETRICTER III     // 2017, Z245, Z247, Z47, Z47, Z47, Z47, Z47, Z47, Z47, Z                                                                                                                                                                                                                                                                                                                                                                                                                                                                                                                                                                                                                                                                                                                                                                                                                                                                                                                                                                                                                                                                                                                                                                                                                                                                                                                                                                                                                                                                                                                                                                                                                                                                                                                                                                                                                                                                                                                                                                                                                                                                                                                                                                                                                                                                                                                                                                                                                                                         | $\frac{1}{2}$                         | 1-21000-4                                                                                                        |                                                                                                                                                                                                                                                                                                                                                                                                                                                                                                                                                                                                                                                                                                                                           | ┉╇               |             |                                                                                                              |                                          | 29                      |
| C     -21000-9     SCR,SKT.HD.CAP (G=22:S3)BLCCR, BODE     HI     /     /     /     /     /     /     /     /     /     /     /     /     /     /     /     /     /     /     /     /     /     /     /     /     /     /     /     /     /     /     /     /     /     /     /     /     /     /     /     /     /     /     /     /     /     /     /     /     /     /     /     /     /     /     /     /     /     /     /     /     /     /     /     /     /     /     /     /     /     /     /     /     /     /     /     /     /     /     /     /     /     /     /     /     /     /     /     /     /     /     /     /     /     /     /     /     /     /     /     /     / <td></td> <td>**************************************</td> <td></td> <td></td> <td>-1</td> <td>21018-4</td> <td>NUT, NEX MACH, 4-40</td> <td>28</td>                                                                                                                                                                                                                                                                                                                                                                                                                                                                                                                                                                                                                                                                                                                                                                                                                                                                                                                                                                                                                                                                                                                                                                                                                                                                                                                                                                                                                                                                                                                                                                                                                                                                                                                                                                                                                                                                                                                                                                                                                                                |                                       | **************************************                                                                           |                                                                                                                                                                                                                                                                                                                                                                                                                                                                                                                                                                                                                                                                                                                                           |                  | -1          | 21018-4                                                                                                      | NUT, NEX MACH, 4-40                      | 28                      |
| 2   3-21000-4   SCR,SKT,HOLCAPIO-2X.7379 MOUNT,RET.REEL   11     3   2-21000-4   SCR,SKT,HOLCAPIO-2X.7378EL,RETREVER   100   3   2/0222-2   MUIT, MEX.36LF L/46 (8:32)     1   1-21000-5   SCR,SKT,HOLCAPIO-2X.7378EL,RETREVER   100   3   2/0222-2   MUIT, MEX.36LF L/46 (8:32)     1   1-21000-5   SCR,SKT,HOLCAPIO-2X.7378L,LEURGAPIC 40X.752 PURSLINGE DSCL.2505,TZ2-7   PINJ, UNISE DISCL.2506, D. PND   2   SCR,2722-7   PINJ, UNISE DISCL.2506, D. PND     2   7-22465-4   SCR,BIND,HD,MACH. (6-32)XB0 JOURD,AIR CVL. 100   2   S-325726-7   PINJ, UNISE DISCL.2500, D. PND     2   7-22465-4   SCR,BIND,HD,MACH. (6-32)XB0 JOURD,AIR CVL. 100   2   S-325726-7   PINJ, UNISE DISCL.2500, D. PND     7   7-22465-4   SCR,BIND,HD,MACH. (6-32)XB0 JOURD   100   1   457134-7   PINJ, UNISE DISCL.2500, D. PND     1   7-22465-4   SCR,BIND,HD,MACH. (6-32)XB1 GUARD   101   3   2/22757   ALLARSS, FEED     1   7-22465-4   SCR,BIND,HD,MACH. (6-32)XB1 GUARD   101   3   2/22757   ALLARSS, FEED     1   7-22465-4   SCR,BIND,HD,MD,MCH. (6-32)XB1 GUARD   1   4621247   ALL                                                                                                                                                                                                                                                                                                                                                                                                                                                                                                                                                                                                                                                                                                                                                                                                                                                                                                                                                                                                                                                                                                                                                                                                                                                                                                                                                                                                                                                                                                                                                                                                                                                                                                                                                                                                            |                                       |                                                                                                                  |                                                                                                                                                                                                                                                                                                                                                                                                                                                                                                                                                                                                                                                                                                                                           |                  |             | **************************************                                                                       |                                          | 27                      |
| 2   3-21000-4   SCR, SKT. HU, CAPIO 32X. 27) REEL, METREVER, 100   3   2/222-2   AV/T. MEX. SELF. 1.46. (9-32).     1   1-21000-8   SCR, SKT. HU, CAPIO 32X. 27) REEL ASSY, 101   3   2/222-2   AV/T. MEX. SELF. 1.46. (9-32).     1   1-21000-9   SCR, SKT. HU, CAPI (4-40X. 75) PUSHER   100   2   2/222-2   AV/T. MEX. SELF. 1.46. (9-32).     1   1-21000-9   SCR, SKT. HU, CAPI (4-40X. 15) OURAD, AIR CT.   100   2   6:334778-7   Pink, UURE DJSC2840, B. PAT.     2   7-22468-4   SCR, SKT. HU, CAPI (4-40X. 16) OURAD, AIR CT.   100   2   6:334778-7   Pink, UURE DJSC2840, B. PAT.     2   7-22468-4   SCR, SKT. HU, CAPI (4-40X. 16) OURAD, AIR CT.   100   2   9:354778-1   Pink, UURE DJSC2840, B. PAT.     1   7-22468-0   SCR, SKT. HU, CAPI (4-40X. 16) OURAD, AIR CT.   100   2   9:354778-1   Pink, UURE DJSC2840, B. PAT.     1   7-22468-0   SCR, SKT. HU, CAPI (4-40X. 16) OURAD, AIR CT.   100   2   9:354778-1   Pink, UURE DJSC2840, D. PAT.     1   7-22468-0   SCR, SKT. HU, CAPI (4-40X. 16) OURAD, AIR CT.   100   2   9:354778-1   Pink, UURE DJSC27560, P. PK.                                                                                                                                                                                                                                                                                                                                                                                                                                                                                                                                                                                                                                                                                                                                                                                                                                                                                                                                                                                                                                                                                                                                                                                                                                                                                                                                                                                                                                                                                                                                                                                                                                                                                                                                                                                                  |                                       |                                                                                                                  |                                                                                                                                                                                                                                                                                                                                                                                                                                                                                                                                                                                                                                                                                                                                           |                  |             | 467328-1                                                                                                     | LATCH, PUSHER                            | 26                      |
| 5   2-21000-8   SCR_SKT.HD.CAP (9-12X.62) AIR FEED ASS'Y 100   3   2/028.2-6   AVIT.MEX_SELELAKG (9-32)     1   1-21000-7   SCR_SKT.HD.CAP (4-40X.75) PUSHER   avit 2   5-234726-4   PIN.VUIKE_DISC. (2780, A FND     1   7-21000-7   SCR_SKT.HD.CAP (4-40X.8) OUARD.JAIR (7U, 100   2   5-234726-7   PIN.VUIKE_DISC. (2780, A FND     2   7-21000-7   SCR_SKT.HD.CAP (4-40X.8) OUARD.JAIR (7U, 100   2   2-3547728-7   PIN.VUIKE_DISC. (2780, D FND     2   7-22468-4   SCR_BIND.HD.MACH. (6-32X.80) OUARD.100   1   4-61343-1   PHU.UKE_DISC. (2780, D FND     2   7-22468-0   SCR_BIND.HD.MACH. (6-32X.80) OUARD.100   1   4-61343-1   PHU.UKE_STUFFER     1   7-22468-0   SCR_BIND.HD.MACH. (6-32X.80) OUARD.100   1   4-613227-1   PHU.UKE_STUFFER     1   7-22468-0   SCR_BIND.HD.MACH. (6-32X.80) OUARD.100   1   4-613227-1   PHU.DER. VIRE STUFFER     1   7-22468-0   SCR_BIND.HD.MACH. (6-32X.80) OUARD.100   1   4-613227-1   PHU.DER.VIRE STUFFER     1   7-22468-0   SCR_BIND.HD.MACH. (6-32X.80) OUARD.100   1   4-613227-1   PHU.DER.VIRE STUFFER     1   4-61320-1                                                                                                                                                                                                                                                                                                                                                                                                                                                                                                                                                                                                                                                                                                                                                                                                                                                                                                                                                                                                                                                                                                                                                                                                                                                                                                                                                                                                                                                                                                                                                                                                                                                                                                                                                                                                            |                                       | and the second |                                                                                                                                                                                                                                                                                                                                                                                                                                                                                                                                                                                                                                                                                                                                           |                  |             | · · ·                                                                                                        |                                          | 25<br>24                |
| T     1-21000-7     SCR2BKT-IDLORP (4-40 x, 52) PUSHER     Jule     3     2235454     STUD DEFG       -     20000 -1     SCR2BKT-IDLORP (4-40 x, 52) PUSHER     Jule     2     5:34778-7     PINL, WURE_DISC. 2780, A POD.       -     7-21000 -9     SCR2BKT-IDLORP (4-40 x, 50) GUARD, AR CT.     Jule     2     5:34778-7     PINL, WURE_DISC. 2780, A POD.       -     7-21000 -9     SCR2BKT-IDLORP (4-40 x, 50) GUARD, AR CT.     Jule     2     3:354778-1     PINL, WURE_DISC. 2360, D PO D       2     7-22468-4     SCR2BIND.HDLMACH. (6-32383) GUARD     Jule     2     7:354776-3     PINL, WURE_DISC. 2366, JPD D       1     7-22459-0     SCR,BIND.HDLMACH. (6-32383) GUARD     Jule     1     461349-1     HURLERSE, FEED       1     461870-2     GUARD, WINDOW     A 7     1     4628264-1     MURLE, DERG, BIND TO SSY       1     461870-2     A 77     1     4628264-1     MURLE, DERG, BIND TO SSY       1     4618266-1     MURLE, DERG, ASSEMBLY     A 77     1     4628264-1     SUCKT, DERG, BIND TO SSY       1     460277-5     A RE FED FINGER <td></td> <td>A CONTRACTOR OF A CONTRACTOR OF</td> <td>SCR, SKT. HD.CAP (8-32X.62) AIR FEED ASS'Y</td> <td></td> <td>- C</td> <td>21022-2</td> <td>NUT, HEX SELF 1KG (8-32)</td> <td>23:</td>                                                                                                                                                                                                                                                                                                                                                                                                                                                                                                                                                                                                                                                                                                                                                                                                                                                                                                                                                                                                                                                                                                                                                                                                                                                                                                                                                                                                                                                                                                                                      |                                       | A CONTRACTOR OF  | SCR, SKT. HD.CAP (8-32X.62) AIR FEED ASS'Y                                                                                                                                                                                                                                                                                                                                                                                                                                                                                                                                                                                                                                                                                                |                  | - C         | 21022-2                                                                                                      | NUT, HEX SELF 1KG (8-32)                 | 23:                     |
| Image: Set of the set                                                                                                                                                                                                                                                                                                                                                                                                                                                                                                                                                                                                                                                                                                                                                                                        | L                                     | 1-21000-7                                                                                                        | SCR, SKT. HD. CAP (4-40x.75) PUSHER                                                                                                                                                                                                                                                                                                                                                                                                                                                                                                                                                                                                                                                                                                       |                  |             |                                                                                                              |                                          | 22                      |
|                                                                                                                                                                                                                                                                                                                                                                                                                                                                                                                                                                                                                                                                                                                                                                                                                                                                                                                                                                                                                                                                                                                                                                                                                                                                                                                                                                                                                                                                                                                                                                                                                                                                                                                                                                                                                                                                                                                                                                                                                                                                                                                                                                                                                                                                                                                                                                                                                                                                                                                                                                                                                                                                                                                                                                                                                                                                                                |                                       | 23030                                                                                                            |                                                                                                                                                                                                                                                                                                                                                                                                                                                                                                                                                                                                                                                                                                                                           | 107              | 7           | 5-354778-7                                                                                                   | PIN, WIRE DISC . 2780, A PAD             | 21                      |
| Ibid     2     9-354-725-3     PIN_LURE     DISC. 2360, D. P. P. P.       2     7-22468-4     SCR_BIND_HD_MACH. (8-32x38) GUARD     Ioa     1     467349-1     HUDDER. WIRE DISC. 2360, D. P. P. P.       1     7-22468-0     SCR_BIND_HD_MACH. (8-32x38) GUARD     Ioa     1     467370-2     CUARD_MINDOW     APR.     APR.     APR.     DISC. 2360, D. P. P. P.       1     4451370-2     CUARD_MINDOW     APR.     APR.     APR.     DISC. 2360, J.     PLATE, BASE     DISC.     SPE.MAG.     DISC.     DI                                                                                                                                                                                                                                                                                                                                                                                                                                                                                                                                                                                                                                                                                                                                                                                                                                                                                                                                                                                                                                                                                                                                                                                                                                                                                                                                                                                                                                                                                                                                                                                                                                                                                                                                                                                                                                                                                                              | <u></u>                               | 7-21000 01                                                                                                       | SCP SKT UD CAD (A-AOV 10) CHADD AND CVI                                                                                                                                                                                                                                                                                                                                                                                                                                                                                                                                                                                                                                                                                                   |                  |             |                                                                                                              |                                          | 20                      |
| 2   7-22468-4   SCR, BIND, HD, MACH, (G-32X,88)   GUAD   103   46734.9-1   HOLDER, WIRE, STUFFER     1   7-22468-0   SCR, BIND, HD, MACH, (G-32X,38)   GUAD   103   3   2.2280-6   SPR.MS, DEAG     1   46170-2   GUAD, MID, WINDOW   79   1   462289-7   F4414, 545, FEED     1   457133-1   SHROUN   79   1   462806-1   AUT, MD, MED, MED, MED, MED, MED, MED, MED,                                                                                                                                                                                                                                                                                                                                                                                                                                                                                                                                                                                                                                                                                                                                                                                                                                                                                                                                                                                                                                                                                                                                                                                                                                                                                                                                                                                                                                                                                                                                                                                                                                                                                                                                                                                                                                                                                                                                                                                                                                                                                                                                                                                                                                                                                                                                                                                                                                                                                                                         |                                       | 1-21000-3                                                                                                        | JUR, JAI, TU, CAP 14-40X.181 GUARUSAIN CIL.                                                                                                                                                                                                                                                                                                                                                                                                                                                                                                                                                                                                                                                                                               |                  |             |                                                                                                              |                                          | 19                      |
| International constraints     I                                                                                                                                                                                                                                                                                                                                                                                                                                                                                                                                                                                                                                                                                                                                                                                                                                                                                                                                                                                                                                                                                                                                                                                                                                                                                                                                                                                                                            | 2                                     | 7-22468-4                                                                                                        | SCR, BIND. HD. MACH. (8-32X.88) GUARD                                                                                                                                                                                                                                                                                                                                                                                                                                                                                                                                                                                                                                                                                                     | <u></u>          |             |                                                                                                              | FIN, WIRE DIDC _ CTOU, D PELD            | 17                      |
| 1   461870-2   CUARD, NINDOW   A   79   1   462272-//<br>(46827)   64463657   F4464857   F466487   F466487 <t< td=""><td></td><td>· · · · · · · · · · · · · · · · · · ·</td><td>,</td><td>102</td><td>1</td><td>467349-1</td><td>HOLDER, WIRE, STUFFER</td><td>16</td></t<>                                                                                                                                                                                                                                                                                                                                                                                                                                                                                                                                                                                                                                                                                                                                                                                                                                                                                                                                                                                                                                                                                                                                                                                                                                                                                                                                                                                                                                                                                                                                                                                                                                                                                                                                                                                                         |                                       | · · · · · · · · · · · · · · · · · · ·                                                                            | ,                                                                                                                                                                                                                                                                                                                                                                                                                                                                                                                                                                                                                                                                                                                                         | 102              | 1           | 467349-1                                                                                                     | HOLDER, WIRE, STUFFER                    | 16                      |
| 1   457133-1   SHRQUO   78   1   46/263-1   PLATE, BASE     1   465203-1   NUT, MOUNTING   76   1   46/2632-1   MARUDIS, PERG, PLYOT, ASSY     1   465203-1   NUT, MOUNTING   76   1   46/2632-1   MARUDIS, PERG, PLYOT, ASSY     1   465203-1   AIR FEED ASSEMBLY   67   1   46/2632-1   DEAD     1   602615   AIR FEED ASSEMBLY   67   1   46/2632-1   DEAD   DEAD     1   602603-1   SERTIDE ASSEMBLY   67   1   46/2632-1   DEAT   DEAT <td>1</td> <td></td> <td><b>┙╸╴╴╴╴╴╴╴╴╴╴╴╴╴╴╴╴╴╴╴╴╴╴╴╴╴╴╴╴╴╴╴╴╴╴╴╴</b></td> <td></td> <td></td> <td></td> <td></td> <td>15 -</td>                                                                                                                                                                                                                                                                                                                                                                                                                                                                                                                                                                                                                                                                                                                                                                                                                                                                                                                                                                                                                                                                                                                                                                                                                                                                                                                                                                                                                                                                                                                                                                                                                                                                                                                                                                                                                                                                                                                                                                         | 1                                     |                                                                                                                  | <b>┙╸╴╴╴╴╴╴╴╴╴╴╴╴╴╴╴╴╴╴╴╴╴╴╴╴╴╴╴╴╴╴╴╴╴╴╴╴</b>                                                                                                                                                                                                                                                                                                                                                                                                                                                                                                                                                                                                                                                                                             |                  |             |                                                                                                              |                                          | 15 -                    |
| Image: Arg of the second sec                                                                                                                                                                                                                                                                                                                                                                                                                                                                                                                                                                                                                                                                                                                                                                                        |                                       |                                                                                                                  |                                                                                                                                                                                                                                                                                                                                                                                                                                                                                                                                                                                                                                                                                                                                           |                  |             |                                                                                                              |                                          | 14                      |
| 1   465203-1   NUT, MOUNTING   75   1   465203-1   NUMAULE, DERG ELLERSE     1   4662077-5   AIR FEED VALVE ASSEMBLY   A75   1   466230-1   NUMUT, ELEL     1   4662077-5   AIR FEED VALVE ASSEMBLY   A75   1   466230-1   NEREL   NUMUT, ELEL     1   2464240-1   NUMUT, ELEL   1   466230-1   NEEL   ELE   NUMUT, ELE     1   246040-1   SERVICE ASSEMBLY   A   71   466230-2   REEL   ELE   REEL     1   7460680-1   FEED FINGER   70   1   466230-7   PULLEY, PUSHER     1   46300-3   TIP, FEED FINGER   70   1   4667349-7   PULLEY, PUSHER     1   22302-1   2000L/MARCTOR, SOX   69   1   468367-7   PULSER, MOUSING     2   2002-1   2000L/MARCTOR, SOX   69   1   468367-7   PULSER, MOUSING     2   2002-1   2000L/MARCTOR, SOX   69   1   468367-7   PULSER, MOUSING     2   2002-1   6000L/MARCTOR, SOX   69   1   468367-7                                                                                                                                                                                                                                                                                                                                                                                                                                                                                                                                                                                                                                                                                                                                                                                                                                                                                                                                                                                                                                                                                                                                                                                                                                                                                                                                                                                                                                                                                                                                                                                                                                                                                                                                                                                                                                                                                                                                                                                                                                                       |                                       |                                                                                                                  | GUARD AIR CYLINDER                                                                                                                                                                                                                                                                                                                                                                                                                                                                                                                                                                                                                                                                                                                        | 77               |             |                                                                                                              |                                          | 12                      |
| 1   -092695-H   AIR FEED WALVE ASSEMBLY (GPULT OFF)   74   1   46/8/364-1   MOUNT, REEL     1   -240742   WALVE, 3PARY SLEEVE (GHUT OFF)   73   1   46/8/364-1   MEEL RETRIEVEE     1   -46/8/364-1   LOCATOR, FEED FINGER ASSEMBLY   71   1   46/8/364-1   LOCATOR, FEED FINGER ASSEMBLY     1   -46/8/300-3   TIP, FEED FINGER   70   1   46/8/364-1   LOCATOR, FEED FINGER CONVECTOR, BOX     1   -46/8/300-3   TIP, FEED FINGER   70   1   46/8/362-7   PULLEY, PULLEY, PULLEY, CASLE CONVECTOR, BOX     1   -22/30-7   CONNECTOR, BOX   69   1   46/8/362-7   PULLEY, MULLEY, MU                                                                                                                                                                                                                                                                                                                                                                                                                                                                                                                                                                                                                                                                                                                                                                                                                                                                                                                                                                                                                                                                                                                                                                                                                                                                                                                                                                                                                                          | [                                     |                                                                                                                  | NUT, MOUNTING                                                                                                                                                                                                                                                                                                                                                                                                                                                                                                                                                                                                                                                                                                                             | 76               | 1           | 468806-1                                                                                                     |                                          | 11                      |
| 1   240402-2   MARY SLEEVE (SHUT OFF)   73   1   4623000-7   FEEL, RETFIE/FEE     1   460680-7   SPRING ASSIST   71   1   4678567-7   FULLET, FULLET                                                                                                                                                                                                                                                                                                                                                                                                                                                                                                                                                                                                                                                                                                                                                                                                                                                                                                                                                                                           | 1                                     |                                                                                                                  |                                                                                                                                                                                                                                                                                                                                                                                                                                                                                                                                                                                                                                                                                                                                           |                  |             |                                                                                                              |                                          | 10                      |
| Image: Construct assist Image: Construct assist Image: Construct assist Image: Construct assist   1 Image: Construct assist Image: Construct assist Image: Construct assist Image: Construct assist   1 Image: Construct assist Image: Construct assist Image: Construct assist Image: Construct assist   1 Image: Construct assist Image: Construct assist Image: Construct assist Image: Construct assist   1 Image: Construct assist Image: Construct assist Image: Construct assist Image: Construct assist   1 Image: Construct assist Image: Construct assist Image: Construct assist Image: Construct assist   1 Image: Construct assist Image: Construct assist Image: Construct assist Image: Construct assist   1 Image: Construct assist Image: Construct assist Image: Construct assist Image: Construct assist   1 Image: Construct assist Image: Construct assist Image: Construct assist Image: Construct assist   1 Image: Construct assist Image: Construct assist Image: Construct assist Image: Construct assist   1 Image: Construct assist Image: Construct assist Image: Construct assist Image: Construct assist   1 Image: Constrend assist Image: Constrend assist <                                                                                                                                                                                                                                                                                                                                                                                                                                                                                                                                                                                                                                                                                                                                                                                                                                                                                                                                                                                                                                                                                                                                                                                                                                                                                                                                                                                                                                                                                                                                                                                                                                                                                                  | <br>                                  |                                                                                                                  |                                                                                                                                                                                                                                                                                                                                                                                                                                                                                                                                                                                                                                                                                                                                           |                  |             |                                                                                                              |                                          | 9                       |
| 1   7-460680-7   FEED FINGER ASSEMBLY   A 71   1   463697-7   PULLEY, PUSHEE     1   463090-3   TIP, FEED FINGER   70   1   463627-7   PULLEY, PUSHEE   CONNECTOR, BUX   69   1   4646267-7   PUSHEE, MOUSING     1   22302-1   CONNECTOR, BOX   69   1   46462667-7   PUSHEE, MOUSING     1   22302-1   CONNECTOR, BOX   69   1   46462667-7   PUSHEE, MOUSING     1   22302-1   COUPLING, FERMINAL   69   1   4646267-7   PUSHEE, MOUSING     1   22302-7   CURDELING, SCONC   66   1   467348-1   STUFFED, MURE, INSERT     2   21023-6   FLAT WASHEE, LOFT, SMITCH   62   61   1   467348-1   STUFFED, MURE, INSERT     1   24639-1   CONNECTOR, SONCOX   64   1   246734.6   446426.0     1   23666-1   CONNECTOR, SONCOX   64   42   446420.0   444.0     1   23669-1   COVER, MURO SWITCH   62   61   64   64   64     1   23466-1   COVER,                                                                                                                                                                                                                                                                                                                                                                                                                                                                                                                                                                                                                                                                                                                                                                                                                                                                                                                                                                                                                                                                                                                                                                                                                                                                                                                                                                                                                                                                                                                                                                                                                                                                                                                                                                                                                                                                                                                                                                                                                                             |                                       |                                                                                                                  |                                                                                                                                                                                                                                                                                                                                                                                                                                                                                                                                                                                                                                                                                                                                           | - 73             |             |                                                                                                              |                                          | 8                       |
| 1   453090-3   TIP, FEED FINGER   70   1   4638210-7   BRKT, CABLE CONNECTOR     1   22787-2   CONNECTOR, BOX   69   1   46882627   PUSMEE, MOUSING     1   22302-1   COUNECTOR, BOX   69   1   46882627   SUIDE, MOUSING     1   22302-1   COUNECTOR, BOX   67   1   46882021   SUIDE, MOUSING     1   22302-1   CONNECTOR, BOX   66   1   467348-1   STUERE, MUSE, TNSERT     2   21023-6   FLAT WASHE, UCHT-SERIES *5   65   67   97   PART NO   DESCRIPTION     1   462453-2   BRACKET, SNITCH   63   61   1   4674460   641     1   23695-1   CONNECTOR, MICRO   61   64   64   64   64     1   23655-1   CONNECTOR, MICRO   61   64   64   64   64   64   64   64   64   64   64   64   64   64   64   64   64   64   64   64   64   64   64   64   64   64                                                                                                                                                                                                                                                                                                                                                                                                                                                                                                                                                                                                                                                                                                                                                                                                                                                                                                                                                                                                                                                                                                                                                                                                                                                                                                                                                                                                                                                                                                                                                                                                                                                                                                                                                                                                                                                                                                                                                                                                                                                                                                                              |                                       |                                                                                                                  |                                                                                                                                                                                                                                                                                                                                                                                                                                                                                                                                                                                                                                                                                                                                           | 71               | <b>]</b>    |                                                                                                              |                                          | 6                       |
| I   22302-1   COUDPLING, FEMALE   68   1   463369-7   GUIDE, HOUSUIG     I   22313-5   MIPPLE   67   1   4633829-7   TPRCE, HOUSUIG     I   22305-7   CERDUL, STREET 50°   66   1   4633820-7   TPRCE, HOUSUNG     I   22005-7   CONNECTOR, 50°80×   66   1   4633820-7   STUFFER, WIRE, INSERT     I   22803-7   CONNECTOR, 50°80×   66   63   67   PART NO   DESCRIPTION     I   462453-2   BRACKET, SMITCH   62   63   64   97   PART NO   DESCRIPTION     I   462453-2   BRACKET, SMITCH   62   64   64   64   64     I   23699-1   SWITCH, MICRO   61   64   64   64   64     I   23697-1   COVER, MICRO SWITCH   60   64   64   64   64     I   1   62697-1   SWICH MARKE   BRACKET, SWICH   60   64   64   64   64   64   64   64   64   64   64   64   64                                                                                                                                                                                                                                                                                                                                                                                                                                                                                                                                                                                                                                                                                                                                                                                                                                                                                                                                                                                                                                                                                                                                                                                                                                                                                                                                                                                                                                                                                                                                                                                                                                                                                                                                                                                                                                                                                                                                                                                                                                                                                                                              | 1                                     | ······································                                                                           | TIP, FEED FINGER                                                                                                                                                                                                                                                                                                                                                                                                                                                                                                                                                                                                                                                                                                                          | 70               | • ]         |                                                                                                              |                                          | Б                       |
| 1   22313-5   IMPRUE   67   1   463320-1   7EACL, HOUSING.     1   22304-1   ELBOW, STREET 90°   66   1   467348-1   STUFFER, WIRE, INSERT     2   2(023-6   FLAT WASHER, LIGHT SERIES *8   65   01   STUFFER, WIRE, INSERT     1   22803-1   CONNECTOR, 50° 80X   64   01   DESCRIPTION     1   462318-1   STUFFER, WIRE, IGHT SERIES *8   65   01   DESCRIPTION     1   462453-2   BRACKET, SWITCH   62   61   01   4649240   641     1   23496-1   COVER, MICRO SWITCH   60   64   641   641237   643     01   23496-1   COVER, MICRO SWITCH   60   641   641237   643     01   023496-1   COVER, MICRO SWITCH   60   641   641236   641     APPL USED ON   MACH SERIAL NO   DISTRIBUTION   NACH SERIAL NO   DISTRIBUTION   655435-5   860,001//////////////////////////////////                                                                                                                                                                                                                                                                                                                                                                                                                                                                                                                                                                                                                                                                                                                                                                                                                                                                                                                                                                                                                                                                                                                                                                                                                                                                                                                                                                                                                                                                                                                                                                                                                                                                                                                                                                                                                                                                                                                                                                                                                                                                                                            | 1 -                                   | 22787~2                                                                                                          |                                                                                                                                                                                                                                                                                                                                                                                                                                                                                                                                                                                                                                                                                                                                           | • <del>•</del> - |             |                                                                                                              |                                          | - 14                    |
| /   22.306-/   64.800/, STREET 90°   66   1   467348-1   STUFFER, WIRE, INSERT     2   21023-6   FLAT WASHER, LIGHT-SERIES *6   65   ory   PART NO   DESCRIPTION     1   22803-1   CONNECTOR, 90° 80×   64     1   465318-1   MIRE, SJO TERMINATED   63     1   23699-1   SWITCH, MICRO   61     1   23699-1   SWITCH, MICRO   61     1   23696-1   COVER, MICRO SWITCH   60     0ry   PART NO   DESCRIPTION   WIRE RANGE   INSULATION PANGE PRESS NO.     1   23696-1   COVER, MICRO SWITCH   60     0ry   PART NO   DESCRIPTION   WIRE RANGE   INSULATION PANGE PRESS NO.     1   23692-1   SGRACKET, SWITCH   60     1   0ry   PART NO   DESCRIPTION   WIRE RANGE     1   COVER, MICRO SWITCH   60   64     1   COVER, MACH SERIAL NO   DISTRIBUTION   NO     0ry   PELUSED ON   MACH SERIAL NO   DISTRIBUTION   SEE RAMP     0ry   CUSTOMER NAME   A                                                                                                                                                                                                                                                                                                                                                                                                                                                                                                                                                                                                                                                                                                                                                                                                                                                                                                                                                                                                                                                                                                                                                                                                                                                                                                                                                                                                                                                                                                                                                                                                                                                                                                                                                                                                                                                                                                                                                                                                                                       | 4                                     |                                                                                                                  |                                                                                                                                                                                                                                                                                                                                                                                                                                                                                                                                                                                                                                                                                                                                           |                  |             |                                                                                                              |                                          | . 3                     |
| 2     2/2023-6     FLAT WASHER, LIGHT-SERIES *6     65     OTV     PART NO     DESCRIPTION       1     42693-1     CONNECTOR, 30° 400X     64     64     77     PART NO     DESCRIPTION       1     462918-1     WIRE, SJOT TERMINATED     63     64     77     PART NO     DESCRIPTION       1     462453-2     BRACKET, SMITCH     62     64     77     7643     7643       1     23486-1     COVER, MICRO SWITCH     60     64     7643     7643       0     PART NO     DESCRIPTION     INSM     426A, W.G.     643     7643       1     23486-1     COVER, MICRO SWITCH     60     64     7643     7643       1     23486-1     COVER, MICRO SWITCH     60     64     7643     7643       1     TO APPLY TERMINAL     WIRE RANGE     INSULATION RANGE/PRESS NO.     7643     7643       1     CUSTOMER NAME     APPL SERIAL NO     DISTRIBUTION     INSULATION RANGE/PRESS NO.     7641238     644       1     ADDRESS                                                                                                                                                                                                                                                                                                                                                                                                                                                                                                                                                                                                                                                                                                                                                                                                                                                                                                                                                                                                                                                                                                                                                                                                                                                                                                                                                                                                                                                                                                                                                                                                                                                                                                                                                                                                                                                                                                                                                                    |                                       |                                                                                                                  |                                                                                                                                                                                                                                                                                                                                                                                                                                                                                                                                                                                                                                                                                                                                           |                  |             |                                                                                                              |                                          | 2                       |
| 1   22803-1   CONNECTOR, 50° 80×   64     1   465918-1   WIRE, SJO TERMINATED   63     1   462453-2   BRACKET, SMITCH   62     1   23699-1   SWITCH, MICRO   61     1   23699-1   SWITCH, MICRO   61     1   23699-1   SWITCH, MICRO   61     0TY   PART NO   DESCRIPTION   1%6     APPL USED ON   MACH SERIAL NO   DISTRIBUTION   1%6     APPL USED ON   MACH SERIAL NO   DISTRIBUTION   0000 DIA MAX   565435-5     MACHINE PART NO   APPL SERIAL NO   DISTRIBUTION   0000 DIA MAX   565435-5   426 A JK G:     ADDRESS   PURCHASE ORDER   CUSTOMER NAME   APPL SERIAL NO   ORIGINAL   0000 DIA MAX   565435-5   426 A JK G:     ADDRESS   PURCHASE ORDER   CUSTOMER COPY   SHEE T 1 OF 2   440042   641 239     VITY   ENG APP   FIELD ENG COPY   SHE E T 1 OF 2   440042   64 1239     VITY   ENG APP   FIELD ENG COPY   SHE E T 1 OF 2   440042   64 1239     VITY   ENG APP   FI                                                                                                                                                                                                                                                                                                                                                                                                                                                                                                                                                                                                                                                                                                                                                                                                                                                                                                                                                                                                                                                                                                                                                                                                                                                                                                                                                                                                                                                                                                                                                                                                                                                                                                                                                                                                                                                                                                                                                                                                         | $\frac{1}{2}$                         |                                                                                                                  |                                                                                                                                                                                                                                                                                                                                                                                                                                                                                                                                                                                                                                                                                                                                           |                  | - [         |                                                                                                              |                                          | ITEM                    |
| 1   46531021   MIRE, 300 TERMINATED   00     1   462453-2   BRACKET, SWITCH   62     1   23699-1   SWITCH, MICRO   61     1   23486-1   COVER, MICRO SWITCH   60     arry   PART NO   DESCRIPTION   INEM     REMARKS   NO   REV   6424432     ADDRESS   MACH SERIAL NO   DISTRIBUTION   MIRE FANGE   INSULATION RANCE/PRESS NO.     CUSTOMER NAME   APPL SERIAL NO   DISTRIBUTION   MIRE IN HOUSING SEE AFFP   640432     ADDRESS   PURCHASE ORDER   CUSTOMER COPY   SHEET 1 OF 2   430442     CITY   ENG APP   FIELD ENG COPY   SHEET 1 OF 2   430443     V   ENG APP   FIELD ENG COPY   SHEET 1 OF 2   430443     V   ENG APP   FIELD ENG COPY   SHEET 1 OF 2   430443   641239     V   ENG APP   FIELD ENG COPY   SHEET 1 OF 2   430443   641240     V   ENG APP   FIELD ENG COPY   SHEET 1 OF 2   430443   641240     V   ENG APP   FIELD ENG COPY   SHEET 1 OF 2   430443                                                                                                                                                                                                                                                                                                                                                                                                                                                                                                                                                                                                                                                                                                                                                                                                                                                                                                                                                                                                                                                                                                                                                                                                                                                                                                                                                                                                                                                                                                                                                                                                                                                                                                                                                                                                                                                                                                                                                                                                                 |                                       |                                                                                                                  | CONNECTOR, 90° BOX                                                                                                                                                                                                                                                                                                                                                                                                                                                                                                                                                                                                                                                                                                                        |                  | ┨┈┈┈        |                                                                                                              | <u> </u>                                 |                         |
| 1   23699-1   SWITCH, MICRO   61     1   23486-1   COVER, MICRO SWITCH   60     arry   PART NO   DESCRIPTION   INEM     APPL USED ON<br>MACHINE PART NO   NO   REV<br>TO APPLY TERMINAL   61   64     MPCHUNE PART NO   MACH SERIAL NO   DISTRIBUTION   NICE ANNOE   INSULATION PANGE PRESS NO.<br>(41/238)   126/24/2   64/24/2     MACHINE PART NO   MACH SERIAL NO   DISTRIBUTION   DISTRIBUTION   PREMARKS   16/238/25-5   126/24/2   64/2     MACHINE PART NO   MACH SERIAL NO   DISTRIBUTION   DISTRIBUTION   PREMARKS   16/24/2   64/2     CUSTOMER NAME   APPL SERIAL NO   DISTRIBUTION   PREMARKS   16/26/2   64/1     ADDRESS   PURCHASE ORDER   CUSTOMER COPY   SHEET 1 OF 2   126/24/2   64/2     UTY   ENG APP   FIELD ENG COPY   SHEE N 1 OF 2   126/24/2   64/2     M   V   CAL 0050-037/20/3   Y/A ACAI 4/4/2   SMACLIN APP   126/24/2   64/2     M   V   CAL 0050-037/20/3   Y/A ACAI 4/20   SMACLIN APP   126/24/2   64/2                                                                                                                                                                                                                                                                                                                                                                                                                                                                                                                                                                                                                                                                                                                                                                                                                                                                                                                                                                                                                                                                                                                                                                                                                                                                                                                                                                                                                                                                                                                                                                                                                                                                                                                                                                                                                                                                                                                                                    | 1                                     | ۵٬۱۵ کار او ۲۰۰۵ دارد او منه معنه این ۲۰۰۰ می کند. از معنی می برد و برد و برد و می و می و می و می و می و می      |                                                                                                                                                                                                                                                                                                                                                                                                                                                                                                                                                                                                                                                                                                                                           |                  |             |                                                                                                              | APPLICATOR WILL APP                      | LY                      |
| I   23486-I   COVER, MICRO SMITCH   60     DTY   PART NO   DESCRIPTION   INSULATION   G4242   G41     Image: State of the                                                                                                                                                                                                                                                                                                                                                                                                                                                                                                                                                                                                                                                                                                                                                                                                                                                                                                                                                                     |                                       |                                                                                                                  | a contraction of the second |                  | -           |                                                                                                              | # 22 A                                   |                         |
| QTY   PART NO   DESCRIPTION   ITEM   641237   643     REMARKS   NO   REV   TO APPLY TERMINAL   220,20,20,40,40,40,40,40,40,40,40,40,40,40,40,40                                                                                                                                                                                                                                                                                                                                                                                                                                                                                                                                                                                                                                                                                                                                                                                                                                                                                                                                                                                                                                                                                                                                                                                                                                                                                                                                                                                                                                                                                                                                                                                                                                                                                                                                                                                                                                                                                                                                                                                                                                                                                                                                                                                                                                                                                                                                                                                                                                                                                                                                                                                                                                                                                                                                                |                                       | a second and the second se   | · · · · · · · · · · · · · · · · · · ·                                                                                                                                                                                                                                                                                                                                                                                                                                                                                                                                                                                                                                                                                                     |                  | -1          |                                                                                                              |                                          | $\overline{o}$          |
| APPL USED ON   NO   REV     APPL USED ON   MACH SERIAL NO   DISTRIBUTION     MACHINE PART NO   MACH SERIAL NO   DISTRIBUTION     CUSTOMER NAME   APPL SERIAL NO   DISTRIBUTION     ADDRESS   PURCHASE ORDER   CUSTOMER COPY     LITY   ENG APP   FIELD ENG COPY     V   ECAN 050-0104-00   TV/A 2-0124 38     V   ECAN 050-0104-00   TV/A 2-0124 58     V   ECAN 050-0104-00   TV/A 2-00     V   ECAN 050-0104-00   TV/A 2-00     V   ECAN 050-0104-00   TV/A 2-00     V   ECAN 050-0104-00   TV/A 2-00 <td></td> <td></td> <td></td> <td></td> <td><b>-1</b> -</td> <td></td> <td></td> <td></td>                                                                                                                                                                                                                                                                                                                                                                                                                                                                                                                                                                                                                                                                                                                                                                                                                                                                                                                                                                                                                                                                                                                                                                                                                                                                                                                                                                                                                                                                                                                                                                                                                                                                                                                                                                                                                                                                                                   |                                       |                                                                                                                  |                                                                                                                                                                                                                                                                                                                                                                                                                                                                                                                                                                                                                                                                                                                                           |                  | <b>-1</b> - |                                                                                                              |                                          |                         |
| APPL USED ON<br>MACHINE PART NO   MACH SERIAL NO   DISTRIBUTION   DISTRIBUTION   PARCE   INSULATION PANGE PRESS NO.<br>#22-#23   DOD DIA MAYT   565435-5   #26 A.W.G.     CUSTOMER NAME   APPL SERIAL NO   DISTRIBUTION   PREMARKS   FOR MARYT   565435-5   #26 A.W.G.     ADDRESS   PURCHASE ORDER   ORIGINAL   VIRE INI HOUISING SEE AMP   G41239   G41239     ADDRESS   PURCHASE ORDER   CUSTOMER COPY   SHEET 1 OF 2   G4243   G4     CITY   ENG APP   FIELD ENG COPY   SHEET 1 OF 2   G4243   G4     MACH SERIAL NO   V   ECA 0150-0104-00   M/A. 2-00   MARKS   ADDRESS   AMP     CITY   ENG APP   FIELD ENG COPY   SHEET 1 OF 2   G4243   G4     V   V   ECA 0150-0104-00   M/A. 2-00   MARKS   ADDRESS   AMP   G41243     V   V   ECA 0150-0104-00   M/A. 2-00   MARKS   AMP   G41243   G4     V   V   ECA 0150-0104-00   M/A. 2-00   MARKS   MARKS   MARKS   MARKS   MARKS     V   V   ECA 0150-0104-00                                                                                                                                                                                                                                                                                                                                                                                                                                                                                                                                                                                                                                                                                                                                                                                                                                                                                                                                                                                                                                                                                                                                                                                                                                                                                                                                                                                                                                                                                                                                                                                                                                                                                                                                                                                                                                                                                                                                                                               |                                       |                                                                                                                  | <u>1</u>                                                                                                                                                                                                                                                                                                                                                                                                                                                                                                                                                                                                                                                                                                                                  |                  | -           |                                                                                                              |                                          |                         |
| APPL USED ON<br>MACH SERIAL NO   MACH SERIAL NO   DISTRIBUTION   MACH SERIAL NO   MACH SERIAL NO   DISTRIBUTION   MACH SERIAL NO                                                                                                                                                                                                                                                                                                                                                                                                                                                                                                                                                                                                                                                                                                                                                                                                                                                                                                                                                                                                                                                                                                                                                                                                                                                                                                                                                                                                                                                                                                                                                                                                                                                                                                   | REMA                                  | ARKS                                                                                                             | NO                                                                                                                                                                                                                                                                                                                                                                                                                                                                                                                                                                                                                                                                                                                                        | REV              |             |                                                                                                              |                                          |                         |
| APPL USED ON<br>MACHINE PART NO   MACH SERIAL NO   DISTRIBUTION   DISTRIBUTION   PL2-*28   DOD DIA MAY   565435-5   #26 A.W.G.     CUSTOMER NAME   APPL SERIAL NO   ORIGINAL   PURCHASE ORDER   ORIGINAL   PURCHASE ORDER   CUSTOMER COPY   #26 A.W.G.   G40442   G41239     ADDRESS   PURCHASE ORDER   CUSTOMER COPY   SHEET I OF 2   G40443   G41239     LITY   ENG APP   FIELD ENG COPY   SHEET I OF 2   #38 A.W.G.     MACH SERIAL NO   MV V ECN AISD-OIO4 -00   MV/A.V.2.*00   MV N. ECN R.7591   EMACKS   G40433   G4     MACH SERIAL NO   MV V ECN AISD-OIO4 -00   MV/A.V.2.*00   MV N. ECN R.7591   EMACKS   G40433   G4     MV V ECN AISD-OIO4 -00   MV/A.V.2.*00   MV RE R.5570   EMACKS   FE   MMP INCORPORT     MV V ECN AISD-OIO4 -00   MV/A.V.2.*00   MV RE R.5570   EMACKS   FE   GACA   FE   GACA   GACA </td <td></td> <td></td> <td>TO APPLY TERMINAL</td> <td><u></u>]</td> <td></td> <td></td> <td></td> <td></td>                                                                                                                                                                                                                                                                                                                                                                                                                                                                                                                                                                                                                                                                                                                                                                                                                                                                                                                                                                                                                                                                                                                                                                                                                                                                                                                                                                                                                                                                                                                                                                                                                                                                                                                                                                                                                           |                                       |                                                                                                                  | TO APPLY TERMINAL                                                                                                                                                                                                                                                                                                                                                                                                                                                                                                                                                                                                                                                                                                                         | <u></u> ]        |             |                                                                                                              |                                          |                         |
| APPL USED ON<br>MACH SERIAL NO   DISTRIBUTION   REMARKS   REMARKS   RESERVAND   DEPTH   APPL   APPL   APPL SERIAL NO   APPL SERIAL NO   ORIGINAL   FOR   INSEET/ON   DEPTH   OF   G40442   G41239     ADDRESS   PURCHASE ORDER   CUSTOMER COPY   SHEET   I OF 2   G40442   G41239     GITY   ENG APP   FIELD ENG COPY   SHEET   I OF 2   G40443   G4     WILL   MACH SERIAL NO   ORIGINAL   SHEET   I OF 2   G40443   G4     GITY   ENG APP   FIELD ENG COPY   SHEET   I OF 2   G40443   G4     WILL   CUSTOMER COPY   SHEET   I OF 2   G40443   G4   G4     WILL   ENG APP   FIELD ENG COPY   SHEET   I OF 2   G40443   G4     WILL   ENG APP   FIELD ENG COPY   SHEET   I OF 2   G40443   G4     WILL   ENG APP   FIELD ENG COPY   SHEET   I OF 2   G40443   G4     WILL   FIELD ENG COPY   VILL   VILL   COL   G40443   G4   G4 <tr< td=""><td>•</td><td></td><td></td><td> </td><td>WIRE</td><td>RANGE INSULATIO</td><td>DN RANGE PRESS NO</td><td><u>مي م</u></td></tr<>                                                                                                                                                                                                                                                                                                                                                                                                                                                                                                                                                                                                                                                                                                                                                                                                                                                                                                                                                                                                                                                                                                                                                                                                                                                                                                                                                                                                                                                                                                                                                                                                                                                                                                                                                                                                                                                                                                                  | •                                     |                                                                                                                  |                                                                                                                                                                                                                                                                                                                                                                                                                                                                                                                                                                                                                                                                                                                                           |                  | WIRE        | RANGE INSULATIO                                                                                              | DN RANGE PRESS NO                        | <u>مي م</u>             |
| CUSTOMER NAME   APPL SERIAL NO   ORIGINAL   FOR INSERTION DEPTH OF   640442   641239     ADDRESS   PURCHASE ORDER   CUSTOMER COPY   FIELD ENG COPY   SHEET 1 OF 2   640432   641239     UITY   ENG APP   FIELD ENG COPY   SHEET 1 OF 2   640432   641239     UITY   ENG APP   FIELD ENG COPY   SHEET 1 OF 2   641240     UITY   ENG APP   FIELD ENG COPY   SHEET 1 OF 2   641240     UITY   ENG APP   FIELD ENG COPY   SHEET 1 OF 2   641240     UITY   ENG APP   FIELD ENG COPY   SHEET 1 OF 2   641240     UITY   ENG APP   FIELD ENG COPY   SHEET 1 OF 2   641240     UITY   ENG APP   FIELD ENG COPY   SHEET 1 OF 2   641240     UITY   ENG APP   FIELD ENG COPY   SHEET 1 OF 2   641240     UITY   ENG APP   FIELD ENG COPY   SHEET 1 OF 2   APPL SERTING   641240     UITY   ENG APP   FIELD ENG COPY   SHEET 1 OF 2   APPL SERTING   APPL SERTING   APPL SERTING   APPL SERTING     UITY   UITY   ENG APPL SERTING                                                                                                                                                                                                                                                                                                                                                                                                                                                                                                                                                                                                                                                                                                                                                                                                                                                                                                                                                                                                                                                                                                                                                                                                                                                                                                                                                                                                                                                                                                                                                                                                                                                                                                                                                                                                                                                                                                                                                                      |                                       |                                                                                                                  | MACH SERIAL NO DISTRIBUTION                                                                                                                                                                                                                                                                                                                                                                                                                                                                                                                                                                                                                                                                                                               |                  | REMAI       | RKS                                                                                                          | #26 A.W.G.                               |                         |
| ADDRESS<br>PURCHASE ORDER<br>CUSTOMER COPY<br>ENG APP<br>FIELD ENG COPY<br>V ECA 0150-0104-00 **/A. 2-00 - 1711 REV PER R-5570 CEMA 3-64 CHANGE APPL<br>V V ECA 0150-0104-00 **/A. 2-00 - 1711 REV PER R-5570 CEMA 3-64 CHANGE APPL<br>V V ECA 0150-0104-00 **/A. 2-00 - 1711 REV PER R-5570 CEMA 3-64 CHANGE APPL<br>V V ECA 0150-0104-00 **/A. 2-00 - 1711 REV PER R-5570 CEMA 3-64 CHANGE APPL<br>V V ECA 0150-0104-00 **/A. 2-00 - 1711 REV PER R-5570 CEMA 3-64 CHANGE APPL<br>V V ECA 0150-0104-00 **/A 2-00 - 1711 REV PER R-5570 CEMA 3-64 CHANGE APPL<br>V V ECA 0150-0104-00 **/A 2-00 - 1711 REV PER R-5570 CEMA 3-64 CHANGE APPL<br>V V ECA 0150-0104-00 **/A 2-00 - 1711 REV PER R-5570 CEMA 3-64 CHANGE APPL<br>V V ECA 0150-55859-95 ** 5-95 ···· CEMA 3-64 CHANGE APPL<br>V V ECA 0150-55859-95 ** 5-95 ···· CEMA 3-64 CHANGE APPL                                                                                                                                                                                                                                                                                                                                                                                                                                                                                                                                                                                                                                                                                                                                                                                                                                                                                                                                                                                                                                                                                                                                                                                                                                                                                                                                                                                                                                                                                                                                                                                                                                                                                                                                                                                                                                                                                                                                                                                                                                             |                                       |                                                                                                                  | APPL SERIAL NO                                                                                                                                                                                                                                                                                                                                                                                                                                                                                                                                                                                                                                                                                                                            | ┯╼╼╢             | FO          | e insertion                                                                                                  |                                          | 2                       |
| $\begin{array}{c} \hline \\ \hline $                                                                                                                                                                                                                                                                                                                                                                                                                                                                                                                                                                                                                                                                                                                                                                                                                                                                                                                                                                                                                                                                                                                                                                                                                                                                                                                                                                                                                                                                                                                                                                                                                                                                                                                                                                                                                                                                                                                                                                                                                                                                                                                                                                                                                                                                                                                                                                                                                                                                                                                                                                                                                                                                                                                                                                           |                                       |                                                                                                                  | ORIGINAL                                                                                                                                                                                                                                                                                                                                                                                                                                                                                                                                                                                                                                                                                                                                  |                  | NIK         | E IN HOUSI                                                                                                   | 114-1010 641239                          | <b>*****</b> ********** |
| CITY ENG APP FIELD ENG COPY SHEET I OF Z G40493 (64)   Image: Sheet I of Z Image: Sheet I                                                                                                                                                                                                                                                                                                                                                                                                                                                                                                                                                                                                                                                                                                                                                                                                                                                                                                                                                                                                                                                                                                                                                                                                                                                                                                                                                                                                                                                                                                                                                                                                                                      | ADDF                                  | RESS                                                                                                             | PURCHASE ORDER CUSTOMER COPY                                                                                                                                                                                                                                                                                                                                                                                                                                                                                                                                                                                                                                                                                                              |                  |             |                                                                                                              |                                          |                         |
| FIELD ENG COPY <i>ED SIMPL (M27) - 4642 + 9 - 49 - 49 - 49 - 49 - 49 - 49 - 49 </i>                                                                                                                                                                                                                                                                                                                                                                                                                                                                                                                                                                                                                                                                                                                                                                                                                                                                                                                                                                                                                                                                                                                                                                                                                                                                                                                                                                                                                                                                                                                                                                                                                                                                                                                                                                                                                                                                                                                                                                                                                                                                                                                                                                                                                                                                                                                                                                                                                                                                                                                                                                                                                                                                                                                                                                                                            | CITY                                  | · · · · · · · · · · · · · · · · · · ·                                                                            |                                                                                                                                                                                                                                                                                                                                                                                                                                                                                                                                                                                                                                                                                                                                           | +                |             | SHEET                                                                                                        |                                          | 13                      |
| $\frac{P}{P} = \frac{Rev A - 093488}{PCN'R 7591} = \frac{BV}{A} = $ |                                       |                                                                                                                  | FIELD ENG COPY                                                                                                                                                                                                                                                                                                                                                                                                                                                                                                                                                                                                                                                                                                                            |                  |             |                                                                                                              | 641210                                   | ,                       |
| MP   ECN R 7591   1000 00050   AI-6054     VN   ECN R 7591   1000 000 01000 000 000 000 000 000 000                                                                                                                                                                                                                                                                                                                                                                                                                                                                                                                                                                                                                                                                                                                                                                                                                                                                                                                                                                                                                                                                                                                                                                                                                                                                                                                                                                                                                                                                                                                                                                                                                                                                                                                                                                                                                                                                                                                                                                                                                                                                                                                                                                                                                                                                                                                                                                                                                                                                                                                                                                                                                                                                                                                                                                                            |                                       |                                                                                                                  |                                                                                                                                                                                                                                                                                                                                                                                                                                                                                                                                                                                                                                                                                                                                           |                  |             | R A-0921 00 B                                                                                                | KANG-G-TO POOL INST                      | 18-1                    |
| U ECN 0150-9329-99 TH 5-95 WW N REV PER ECN R 5201 UST 2-15 48 1/83 REL 1/2/13 LOC D 866728-<br>T 0150-5859-95 2-01/95 11/2 REV PER ECN R 995 12 762-17-83 NAME MINIATURE QUICK CHANGE APPLI                                                                                                                                                                                                                                                                                                                                                                                                                                                                                                                                                                                                                                                                                                                                                                                                                                                                                                                                                                                                                                                                                                                                                                                                                                                                                                                                                                                                                                                                                                                                                                                                                                                                                                                                                                                                                                                                                                                                                                                                                                                                                                                                                                                                                                                                                                                                                                                                                                                                                                                                                                                                                                                                                                   |                                       |                                                                                                                  |                                                                                                                                                                                                                                                                                                                                                                                                                                                                                                                                                                                                                                                                                                                                           |                  | PE          | CN R 7591                                                                                                    | AMP INCORPORATE<br>Hamistory, Pa         | :0                      |
| U ECN 0150-9325-99 14 5-95 W M REV PER ECN R 5201 US 183 183 12/13 A D 466728-<br>T 0150-5859-95 03 TE 1/95 1 V L REV PER ECN R 995 US 12-17-83 NAME MINIATURE QUICK CHANGE APPLI                                                                                                                                                                                                                                                                                                                                                                                                                                                                                                                                                                                                                                                                                                                                                                                                                                                                                                                                                                                                                                                                                                                                                                                                                                                                                                                                                                                                                                                                                                                                                                                                                                                                                                                                                                                                                                                                                                                                                                                                                                                                                                                                                                                                                                                                                                                                                                                                                                                                                                                                                                                                                                                                                                              |                                       |                                                                                                                  | V ECN 0150-0104-00 MY/AL 2-1                                                                                                                                                                                                                                                                                                                                                                                                                                                                                                                                                                                                                                                                                                              | 2011             | TTTI R      | <u>EV PER R-5570</u>                                                                                         | 1914 115/86 - Enand                      |                         |
| A STATISTICS - STA                                                                                                                                                                                                                                                                                                                                                                                                                                                                                                                                                                                                                                                                                                                                                                 |                                       |                                                                                                                  | WILL EAN DISO-9379-99 XX 6-9                                                                                                                                                                                                                                                                                                                                                                                                                                                                                                                                                                                                                                                                                                              | 1 8 AV           | IN: R       | EN PER ECU R5201                                                                                             | 965276 5 1/93 NEL 3/10 LOC DINOLLATOR_A  | REV                     |
| AT 2 POWAL LAND IN TO POWAL LAND AND IN TO MAKE AND                                                                                                                                                                                                                                                                                                                                                                                                                                                                                                                                                                                                                                                                                                                                                                                                                                                                                                                                                                                                                                                                                                                                                                                                                                                                                                                                                                                                                                                                                                                                                                                                                                                                                                                                                                                                                                                                                                                                                                                                                                                                                                                                                                                                                                                                                                                                                                                                                                                                                                                                                                                                                                                                                                                                                                                                        |                                       |                                                                                                                  | S ECN 0150-5763-94 MMTB 2/0                                                                                                                                                                                                                                                                                                                                                                                                                                                                                                                                                                                                                                                                                                               | 14/11            | KIR         | EDRAWN GOODAN R4900                                                                                          | ALTO NAME MINIATURE QUICK CHANGE APPLICA | TOR                     |
| ELTR REVISION RECORD APPIDATE PIFLETR REVISION RECORD APPIDATE PIFLETR REVISION RECORD APPIDATE VIA I.A. CONV. JOOG (CABLE TO HO                                                                                                                                                                                                                                                                                                                                                                                                                                                                                                                                                                                                                                                                                                                                                                                                                                                                                                                                                                                                                                                                                                                                                                                                                                                                                                                                                                                                                                                                                                                                                                                                                                                                                                                                                                                                                                                                                                                                                                                                                                                                                                                                                                                                                                                                                                                                                                                                                                                                                                                                                                                                                                                                                                                                                               | TILTE                                 | R   REVISION RECOR                                                                                               | D APPIDATE PFLETE REVISION RECORD APPIDAT                                                                                                                                                                                                                                                                                                                                                                                                                                                                                                                                                                                                                                                                                                 | repp             | ILTR .      | الوفات المتبالية المتعادية والمتعادية والمتراد والمتكر المتعربي والمتعاد والمتعاد والمتعاد والمتعاد والمتعاد |                                          | TRICTED TO              |
|                                                                                                                                                                                                                                                                                                                                                                                                                                                                                                                                                                                                                                                                                                                                                                                                                                                                                                                                                                                                                                                                                                                                                                                                                                                                                                                                                                                                                                                                                                                                                                                                                                                                                                                                                                                                                                                                                                                                                                                                                                                                                                                                                                                                                                                                                                                                                                                                                                                                                                                                                                                                                                                                                                                                                                                                                                                                                                |                                       |                                                                                                                  |                                                                                                                                                                                                                                                                                                                                                                                                                                                                                                                                                                                                                                                                                                                                           |                  |             | .L.                                                                                                          |                                          |                         |