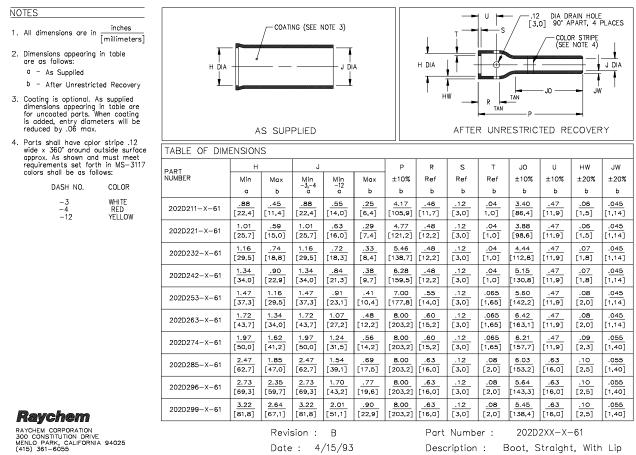

## Thermofit<sup>®</sup> Molded Parts Specification Control Drawing Limited Distribution

Part Number : 202D2XX-X-61 Description : Boot, Straight, With Lip

## Raychem

RAYCHEM CORPORATION 300 CONSTITUTION DRIVE MENLO PARK, CALIFORNIA 94025 (415) 361-6055

Revision : B Date : 4/15/93 Part Number : 202D2XX-X-61 Description : Boot, Straight, Wiht Lip CAD FILE MP93100