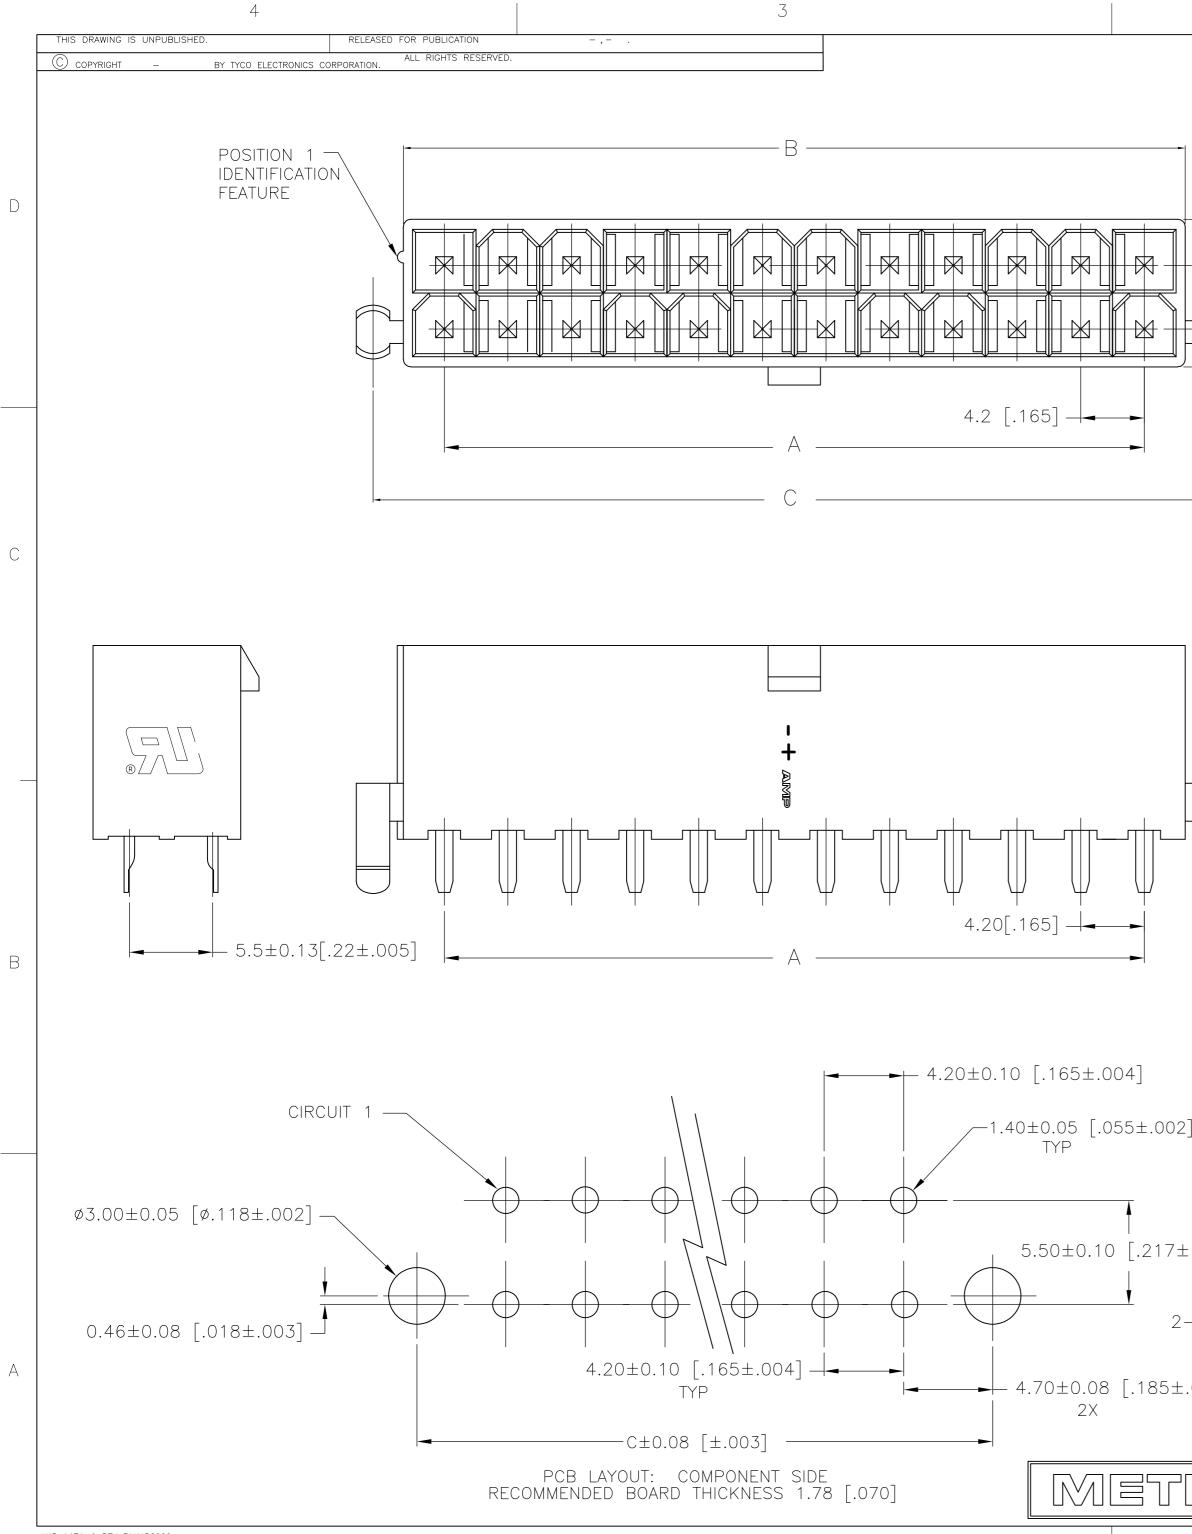

AMP 1471-9 REV 31MAR2000

| 2                                                                                                                                                                                                                                                                                                                                                                                                                                                                                                                                                                                                                                                                                                                                                                              |                                                                                                                          | 1                                                                                                                                                                                                                                                                                                                                                                                                                                                                                                                                                                                                                                                                                                                                                                                                                                                                                                                                                                                                                                                                                                                                                                                                                                                                                                                                                                                                                                                                                                                                                                                                                                                                                                                                                                                                                                                                                                                                                                                                                                                                                                |                                                                                                                                               |
|--------------------------------------------------------------------------------------------------------------------------------------------------------------------------------------------------------------------------------------------------------------------------------------------------------------------------------------------------------------------------------------------------------------------------------------------------------------------------------------------------------------------------------------------------------------------------------------------------------------------------------------------------------------------------------------------------------------------------------------------------------------------------------|--------------------------------------------------------------------------------------------------------------------------|--------------------------------------------------------------------------------------------------------------------------------------------------------------------------------------------------------------------------------------------------------------------------------------------------------------------------------------------------------------------------------------------------------------------------------------------------------------------------------------------------------------------------------------------------------------------------------------------------------------------------------------------------------------------------------------------------------------------------------------------------------------------------------------------------------------------------------------------------------------------------------------------------------------------------------------------------------------------------------------------------------------------------------------------------------------------------------------------------------------------------------------------------------------------------------------------------------------------------------------------------------------------------------------------------------------------------------------------------------------------------------------------------------------------------------------------------------------------------------------------------------------------------------------------------------------------------------------------------------------------------------------------------------------------------------------------------------------------------------------------------------------------------------------------------------------------------------------------------------------------------------------------------------------------------------------------------------------------------------------------------------------------------------------------------------------------------------------------------|-----------------------------------------------------------------------------------------------------------------------------------------------|
|                                                                                                                                                                                                                                                                                                                                                                                                                                                                                                                                                                                                                                                                                                                                                                                | LOC DIST<br>CM 00 P LTR                                                                                                  |                                                                                                                                                                                                                                                                                                                                                                                                                                                                                                                                                                                                                                                                                                                                                                                                                                                                                                                                                                                                                                                                                                                                                                                                                                                                                                                                                                                                                                                                                                                                                                                                                                                                                                                                                                                                                                                                                                                                                                                                                                                                                                  | DATE DWN APVD                                                                                                                                 |
|                                                                                                                                                                                                                                                                                                                                                                                                                                                                                                                                                                                                                                                                                                                                                                                |                                                                                                                          | WR-08-38                                                                                                                                                                                                                                                                                                                                                                                                                                                                                                                                                                                                                                                                                                                                                                                                                                                                                                                                                                                                                                                                                                                                                                                                                                                                                                                                                                                                                                                                                                                                                                                                                                                                                                                                                                                                                                                                                                                                                                                                                                                                                         | 13AUG2008 KW CC                                                                                                                               |
| 4.2 [.165] 9.75 [.384]                                                                                                                                                                                                                                                                                                                                                                                                                                                                                                                                                                                                                                                                                                                                                         |                                                                                                                          | ATERIAL: HOUSING: NYLON,<br>CONTACTS: BRASS,                                                                                                                                                                                                                                                                                                                                                                                                                                                                                                                                                                                                                                                                                                                                                                                                                                                                                                                                                                                                                                                                                                                                                                                                                                                                                                                                                                                                                                                                                                                                                                                                                                                                                                                                                                                                                                                                                                                                                                                                                                                     | UL94V-0, RED                                                                                                                                  |
|                                                                                                                                                                                                                                                                                                                                                                                                                                                                                                                                                                                                                                                                                                                                                                                |                                                                                                                          |                                                                                                                                                                                                                                                                                                                                                                                                                                                                                                                                                                                                                                                                                                                                                                                                                                                                                                                                                                                                                                                                                                                                                                                                                                                                                                                                                                                                                                                                                                                                                                                                                                                                                                                                                                                                                                                                                                                                                                                                                                                                                                  | C                                                                                                                                             |
|                                                                                                                                                                                                                                                                                                                                                                                                                                                                                                                                                                                                                                                                                                                                                                                | 12.8 [.50]<br>3.5 [.14]                                                                                                  |                                                                                                                                                                                                                                                                                                                                                                                                                                                                                                                                                                                                                                                                                                                                                                                                                                                                                                                                                                                                                                                                                                                                                                                                                                                                                                                                                                                                                                                                                                                                                                                                                                                                                                                                                                                                                                                                                                                                                                                                                                                                                                  | 38                                                                                                                                            |
| 24<br>22<br>20<br>18<br>16                                                                                                                                                                                                                                                                                                                                                                                                                                                                                                                                                                                                                                                                                                                                                     | 46.2±0.25 [1.82±.01]     42.0±0.25 [1.65±.01]     37.8±0.25 [1.49±.01]     33.6±0.25 [1.32±.01]     29.4±0.25 [1.16±.01] |                                                                                                                                                                                                                                                                                                                                                                                                                                                                                                                                                                                                                                                                                                                                                                                                                                                                                                                                                                                                                                                                                                                                                                                                                                                                                                                                                                                                                                                                                                                                                                                                                                                                                                                                                                                                                                                                                                                                                                                                                                                                                                  | 2-2029138-4<br>2-2029138-2<br>2-2029138-0<br>1-2029138-8<br>1-2029138-6                                                                       |
| 12]                                                                                                                                                                                                                                                                                                                                                                                                                                                                                                                                                                                                                                                                                                                                                                            | 25.2±0.25 [.99±.01]<br>21.0±0.25 [.83±.01]<br>16.8±0.13 [.66±.005]                                                       | 30.6   [1.21]   34.6   [1.36]     26.4   [1.04]   30.4   [1.20]     22.2   [.87]   26.2   [1.03]                                                                                                                                                                                                                                                                                                                                                                                                                                                                                                                                                                                                                                                                                                                                                                                                                                                                                                                                                                                                                                                                                                                                                                                                                                                                                                                                                                                                                                                                                                                                                                                                                                                                                                                                                                                                                                                                                                                                                                                                 | 1-2029138-4<br>1-2029138-2<br>1-2029138-0<br>2029138-8                                                                                        |
| ±.004] 6<br>4<br>2                                                                                                                                                                                                                                                                                                                                                                                                                                                                                                                                                                                                                                                                                                                                                             | 12.6±0.13 [.50±.005]     8.4±0.13 [.33±.005]     4.2±0.13 [.17±.005]     -                                               | 18.0 [.71]   22.0 [.87]     13.8 [.54]   17.8 [.70]     9.6 [.38]   13.6 [.54]     5.4 [.21]   9.4 [.37]                                                                                                                                                                                                                                                                                                                                                                                                                                                                                                                                                                                                                                                                                                                                                                                                                                                                                                                                                                                                                                                                                                                                                                                                                                                                                                                                                                                                                                                                                                                                                                                                                                                                                                                                                                                                                                                                                                                                                                                         | 2029138-6<br>2029138-4<br>2029138-2                                                                                                           |
|                                                                                                                                                                                                                                                                                                                                                                                                                                                                                                                                                                                                                                                                                                                                                                                | TOLERANCES UNLESS<br>OTHERWISE SPECIFIED:<br>PLC ±<br>PLC ± 0.13 [.005]<br>PLC ± 0.25 [.010]                             | I JAUG2008 Image: Constraint of the sector | A<br>Extronics Corporation<br>g, PA 17105–3608<br>A<br>A<br>A<br>A<br>A<br>A<br>A<br>A<br>A<br>A<br>A<br>A<br>A<br>A<br>A<br>A<br>A<br>A<br>A |
| Imaterial   Imaterial   Finish   Veloc   ±   -   Application spec   VAL-U-LOK(TM)     Imaterial   Imaterial   Finish   Veloc   ±   -   Accord   Customer Drawing no   Restricted to     Imaterial   Imaterial   Finish   Veloc   Veloc   ±   -   -     Imaterial   Imaterial   Finish   Veloc   Veloc   Imaterial   -   -     Imaterial   Imaterial   Imaterial   Veloc   Veloc   Veloc   -   -     Imaterial   Imaterial   Veloc   Veloc   Veloc   Veloc   -   -     Imaterial   Imaterial   Veloc   Veloc   Veloc   Veloc   -   -   -   -     Imaterial |                                                                                                                          |                                                                                                                                                                                                                                                                                                                                                                                                                                                                                                                                                                                                                                                                                                                                                                                                                                                                                                                                                                                                                                                                                                                                                                                                                                                                                                                                                                                                                                                                                                                                                                                                                                                                                                                                                                                                                                                                                                                                                                                                                                                                                                  |                                                                                                                                               |