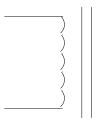

### **Description:**

Smoothing chokes are power supply filter chokes having a core with an air gap which prevents saturation at maximum current. Hipot to 1500 VRMS between winding and core for safety.

| Current | Inductance †† | Resistance |  |
|---------|---------------|------------|--|
| DC Amps | Henries       | Ohms       |  |
| 2.0     | 0.035*        | 0.79       |  |

#### Notes:

- 1. Weight: 2.0 lbs.
- 2. Terminal size: 0.187"±0.008" X 0.021"±0.008".

#### Safety:

UL: File E50476 (Insulation system), Class B (130°C)