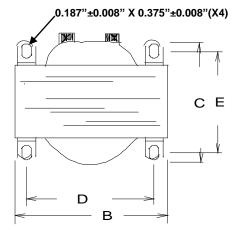

#### **Dimensions:**

| Α          | В          | С         | D           | E          |
|------------|------------|-----------|-------------|------------|
| 2.250 typ. | 2.625 typ. | 2.60 typ. | 2.187±0.030 | 2.00±0.060 |

#### Notes:

- 1. Weight: 2.0 lbs.
- 2. Terminal size: 0.187"±0.008" X 0.021"±0.008".