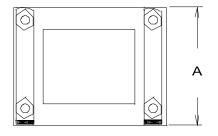

#### **Dimensions:**

| Α          | В          | С         | D           | E          |
|------------|------------|-----------|-------------|------------|
| 2.250 typ. | 2.625 typ. | 2.60 typ. | 2.187±0.030 | 2.00±0.060 |