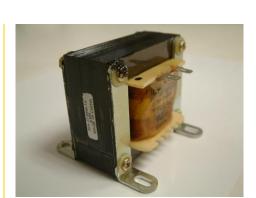

#### **Dimensions:**

| Α          | В          | С         | D           | E          |
|------------|------------|-----------|-------------|------------|
| 2.250 typ. | 2.625 typ. | 2.60 typ. | 2.187±0.030 | 2.00±0.060 |

#### Notes:

- 1. Weight: 2.0 lbs.
- 2. Terminal size: 0.187"±0.008" X 0.021"±0.008".