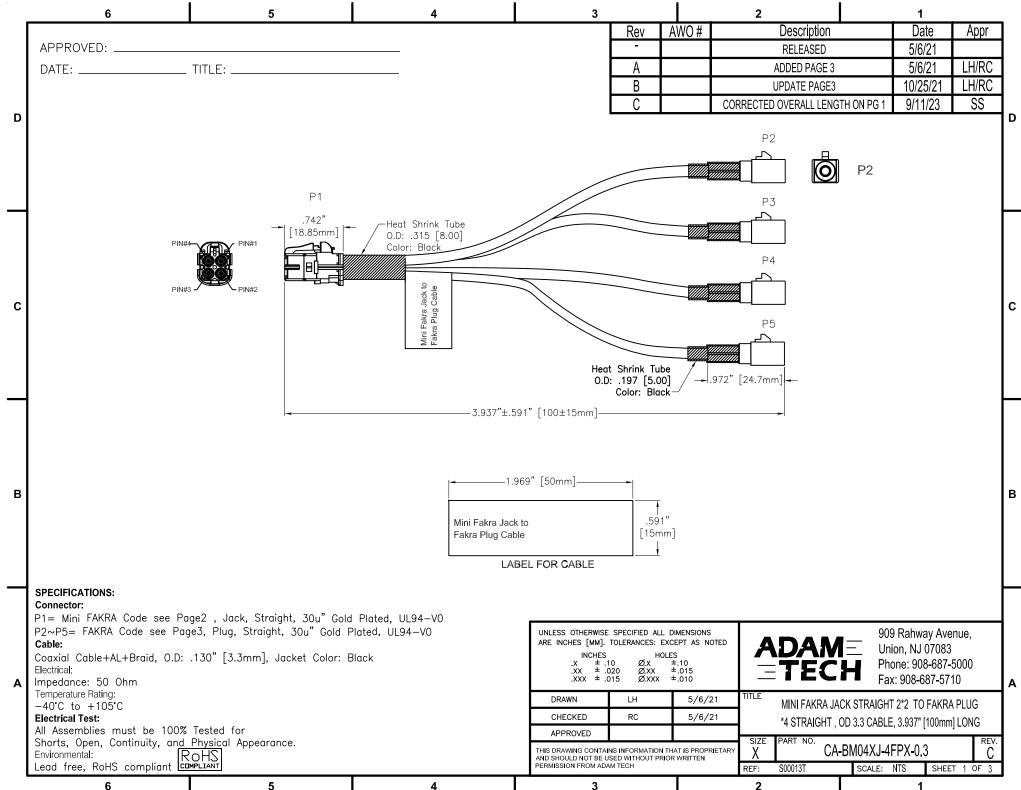

|   | 6         |          | 5           |       | 4    | 3                                         |                                                                                                                                                                                                                                                                                                                                                                                                                                                                                | 2                              |                                                  | 1                          |               |          |
|---|-----------|----------|-------------|-------|------|--------------------------------