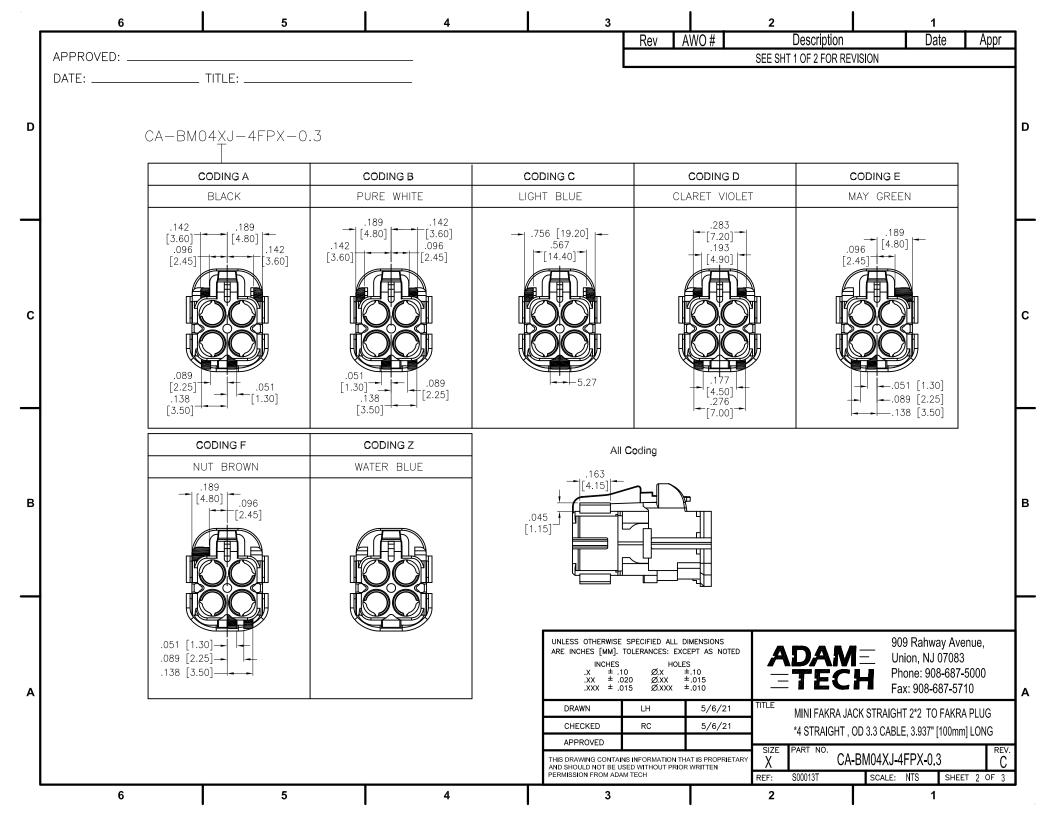

|   | 6         |          | 5           |       | 4    | 3                                         |                                                                                                                                                                                                                                                                                                                                                                                                                                                                                | 2                              |                                                  | 1                          |               |          |
|---|-----------|----------|-------------|-------|------|-------------------------------------------|--------------------------------------------------------------------------------------------------------------------------------------------------------------------------------------------------------------------------------------------------------------------------------------------------------------------------------------------------------------------------------------------------------------------------------------------------------------------------------|--------------------------------|--------------------------------------------------|----------------------------|---------------|----------|
|   | APPROVED: |          |             |       |      |                                           | Rev AWO #                                                                                                                                                                                                                                                                                                                                                                                                                                                                      | # Desci<br>SEE SHT 1 OF 2      |                                                  | Date                       | Appr          |          |
|   |           |          | TITLE:      |       |      |                                           |                                                                                                                                                                                                                                                                                                                                                                                                                                                                                |                                |                                                  |                            |               | 1        |
|   |           |          |             |       |      |                                           |                                                                                                                                                                                                                                                                                                                                                                                                                                                                                |                                |                                                  |                            |               |          |
| D |           |          |             |       |      |                                           |                                                                                                                                                                                                                                                                                                                                                                                                                                                                                |                                |                                                  |                            |               | D        |
|   |           |          |             |       |      |                                           |                                                                                                                                                                                                                                                                                                                                                                                                                                                                                |                                |                                                  |                            |               |          |
|   |           |          |             |       |      |                                           |                                                                                                                                                                                                                                                                                                                                                                                                                                                                                |                                |                                                  |                            |               |          |
|   |           |          |             |       |      |                                           |                                                                                                                                                                                                                                                                                                                                                                                                                                                                                |                                |                                                  |                            |               |          |
|   |           |          |             |       |      |                                           |                                                                                                                                                                                                                                                                                                                                                                                                                                                                                |                                |                                                  |                            |               |          |
|   | CA-       | -BM04    | XJ-4FPX-0.3 |       |      |                                           |                                                                                                                                                                                                                                                                                                                                                                                                                                                                                |                                |                                                  |                            |               |          |
|   |           | Fakra Pl | ug          |       |      |                                           |                                                                                                                                                                                                                                                                                                                                                                                                                                                                                |                                |                                                  |                            |               |          |
| С |           | Coding   | A           | В     | С    | D                                         | E                                                                                                                                                                                                                                                                                                                                                                                                                                                                              | F                              | Z                                                |                            |               | С        |
|   |           |          |             |       |      |                                           |                                                                                                                                                                                                                                                                                                                                                                                                                                                                                |                                |                                                  |                            |               |          |
|   |           | Plug     |             |       |      |                                           |                                                                                                                                                                                                                                                                                                                                                                                                                                                                                |                                |                                                  |                            |               |          |
| _ |           |          |             |       |      |                                           |                                                                                                                                                                                                                                                                                                                                                                                                                                                                                |                                |                                                  |                            |               | $\vdash$ |
|   |           |          |             |       |      |                                           |                                                                                                                                                                                                                                                                                                                                                                                                                                                                                |                                |                                                  |                            |               |          |
|   |           | Color    | Black       | White | Blue | Bordeaux Violet                           | Green                                                                                                                                                                                                                                                                                                                                                                                                                                                                          | Brown                          | Water Blue                                       |                            |               |          |
| в |           |          |             |       |      |                                           |                                                                                                                                                                                                                                                                                                                                                                                                                                                                                |                                |                                                  |                            |               | в        |
|   |           |          |             |       |      |                                           |                                                                                                                                                                                                                                                                                                                                                                                                                                                                                |                                |                                                  |                            |               |          |
|   |           |          |             |       |      |                                           |                                                                                                                                                                                                                                                                                                                                                                                                                                                                                |                                |                                                  |                            |               |          |
|   |           |          |             |       |      |                                           |                                                                                                                                                                                                                                                                                                                                                                                                                                                                                |                                |                                                  |                            |               |          |
| _ |           |          |             |       |      |                                           |                                                                                                                                                                                                                                                                                                                                                                                                                                                                                |                                |                                                  |                            |               |          |
|   |           |          |             |       |      | UNLESS OTHERWIS                           | SE SPECIFIED ALL DIMENSIO                                                                                                                                                                                                                                                                                                                                                                                                                                                      | ONS                            | 909 F                                            | Rahway Ave                 | enue,         | 1        |
|   |           |          |             |       |      | ARE INCHES [MM]<br>INCHE<br>.X ±<br>.XX ± | INTOLERANCES: EXCEPT AS   S HOLES .10 .020 .020 .020 .020 .020 .020 .020 .020 .020 .020 .020 .020 .020 .020 .020 .020 .020 .020 .020 .020 .020 .020 .020 .020 .020 .020 .020 .020 .020 .020 .020 .020 .020 .020 .020 .020 .020 .020 .020 .020 .020 .020 .020 .020 .020 .020 .020 .020 .020 .020 .020 .020 .020 .020 .020 .020 .020 .020 .020 .020 .020 .020 .020 .020 .020 .020 .020 .020 .020 .020 .020 .020 .020 .020 .020 .020 .020 .020 .020 .020 .020 .020 .020 .020 .020 |                                | AM — Unior                                       | n, NJ 07083<br>e: 908-687- | 5             |          |
| А |           |          |             |       |      | ± xxx.                                    |                                                                                                                                                                                                                                                                                                                                                                                                                                                                                |                                |                                                  | 908-687-57                 | 10            | A        |
|   |           |          |             |       |      | DRAWN<br>CHECKED                          |                                                                                                                                                                                                                                                                                                                                                                                                                                                                                | a /a /                         | AKRA JACK STRAIGHT 2<br>RAIGHT , OD 3.3 CABLE, 3 |                            |               |          |
|   |           |          |             |       |      |                                           | AINS INFORMATION THAT IS PR                                                                                                                                                                                                                                                                                                                                                                                                                                                    | SIZE PART N                    |                                                  | -                          | REV.          | 1        |
|   |           |          |             |       |      | AND SHOULD NOT BE<br>PERMISSION FROM A    | USED WITHOUT PRIOR WRITTE                                                                                                                                                                                                                                                                                                                                                                                                                                                      | ROPRIETARY<br>EN REF: \$000131 |                                                  |                            | C<br>T 3 OF 3 | ł        |
|   | 6         |          | 5           |       | 4    | 3                                         |                                                                                                                                                                                                                                                                                                                                                                                                                                                                                | 2                              |                                                  | 1                          |               |          |