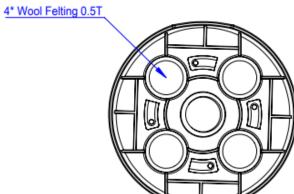

# 2. Specification

| Mechanical     |                                                                     |  |
|----------------|---------------------------------------------------------------------|--|
| Dimensions     | 99.8 x 25mm                                                         |  |
| Material       | Magnetic Base: ASA<br>Wool Felting: wool<br>Wall Mount Studs: NdFeB |  |
| Bracket weight | 72g                                                                 |  |

## Mechanical Drawing

|   | Name          | P/N            | Material | Finish    | Qty |
|---|---------------|----------------|----------|-----------|-----|
| 1 | Magnetic Base | PRT.001123     | ASA      | White     | 1   |
| 2 | Wool Felting  | PRT.001018     | Wool     | Black     | 4   |
| 3 | N48 Magnet    | 000915H000000A | NdFeB    | Ni Plated | 4   |