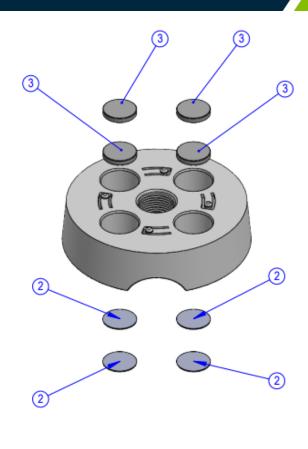

## Mechanical Drawing

|   | Name          | P/N            | Material | Finish    | Qty |
|---|---------------|----------------|----------|-----------|-----|
| 1 | Magnetic Base | PRT.001123     | ASA      | White     | 1   |
| 2 | Wool Felting  | PRT.001018     | Wool     | Black     | 4   |
| 3 | N48 Magnet    | 000915H000000A | NdFeB    | Ni Plated | 4   |