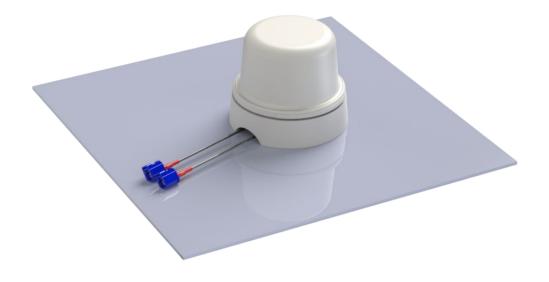

#### Description

White Magnetic Mount Bracket for Colosseum Series

The Taoglas MMB.A.MA85X is a robust magnetic mount bracket, designed for secure installation of the Colosseum Series where the magnetic mounting is the preferred method of mounting the antenna. All Taoglas Colosseum Series of products can be used with this bracket allowing it to be mounted on flat. The product is available in both Black and White to suit all standard Taoglas Guardian products.