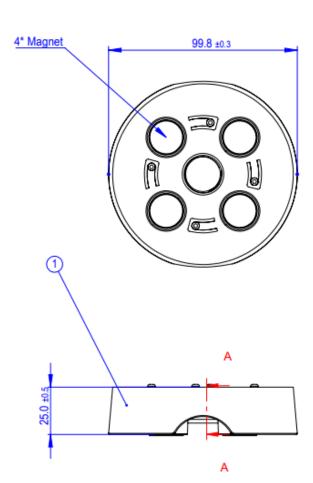

#### **Features:**

Magnetic Mount

Dimensions: 99.8 x 25mm

**RoHS & REACH Compliant** 

| 1. | Introduction       | 2 |
|----|--------------------|---|
| 2. | Specification      | 2 |
| 3. | Mechanical Drawing | 4 |
| 4. | Packaging          | 5 |
|    |                    |   |
|    | Changelog          | 6 |
|    |                    |   |
|    |                    |   |

# 2. Specification

| Mechanical     |                                                                     |  |
|----------------|---------------------------------------------------------------------|--|
| Dimensions     | 99.8 x 25mm                                                         |  |
| Material       | Magnetic Base: ASA<br>Wool Felting: wool<br>Wall Mount Studs: NdFeB |  |
| Bracket weight | 72g                                                                 |  |

## Mechanical Drawing

|   | Name          | P/N            | Material | Finish    | Qty |
|---|---------------|----------------|----------|-----------|-----|
| 1 | Magnetic Base | PRT.001123     | ASA      | White     | 1   |
| 2 | Wool Felting  | PRT.001018     | Wool     | Black     | 4   |
| 3 | N48 Magnet    | 000915H000000A | NdFeB    | Ni Plated | 4   |