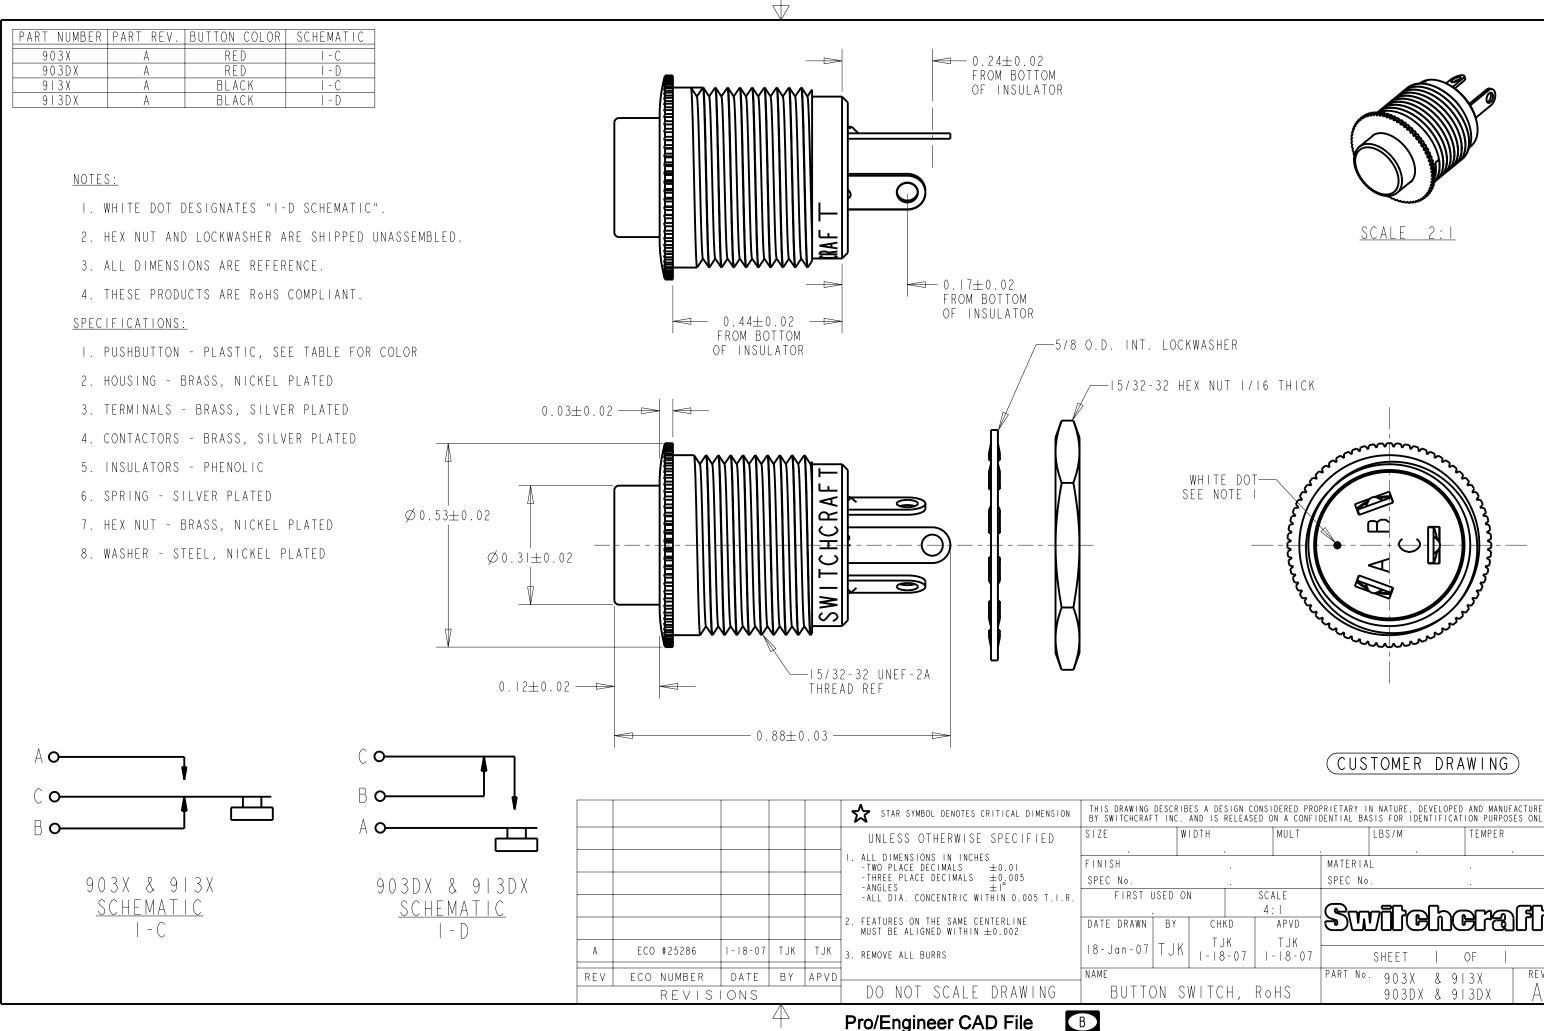

 $\rightarrow$ 

 $\left\langle + \right\rangle$ 

| ESCRIBES A DESIGN CONSIDERED PROPRIETARY IN NATURE, DEVELOPED AND MANUFACTURED<br>INC. AND IS RELEASED ON A CONFIDENTIAL BASIS FOR IDENTIFICATION PURPOSES ONLY. |        |              |                 |                |
|------------------------------------------------------------------------------------------------------------------------------------------------------------------|--------|--------------|-----------------|----------------|
| W                                                                                                                                                                | IDTH   | MULT         | LBS/M           | TEMPER         |
|                                                                                                                                                                  |        |              | MATERIAL        |                |
|                                                                                                                                                                  |        |              | SPEC No.        |                |
| ED ON SCALE                                                                                                                                                      |        |              | •               |                |
| 4 : 1                                                                                                                                                            |        | $\mathbf{C}$ | heraft          |                |
| ΒY                                                                                                                                                               | CHKD   | APVD         | JUUUG           |                |
| T I IZ                                                                                                                                                           | TJK    | TJK          |                 |                |
| TJK                                                                                                                                                              | - 8-07 | - 8-07       | SHEET           | OF             |
|                                                                                                                                                                  |        |              | PART No. 903X 8 | 8. 9 I 3 X REV |
| N SWITCH, Rohs                                                                                                                                                   |        |              |                 | ŝ ĝiŝdx   A    |